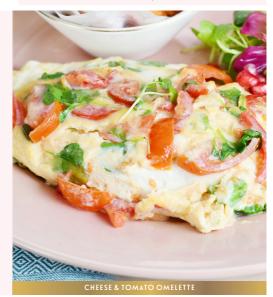

PLAIN OMELETTE (655 cal) 14.95
MATURE CHEDDAR CHEESE (866 cal) 18.95
CHEESE & TOMATO (881 cal) 19.95
CHEESE & MUSHROOM (839 cal) 19.95
HAM & CHEESE (953cal) 19.95
SPINACH & CHEESE (832 cal) 19.95
SPINACH, MUSHROOM & CHEESE 20.95 (986 cal)