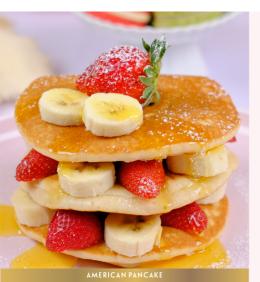

**AMERICAN PANCAKE** (622 cal) 15.95 Served with fresh strawberry & banana, golden syrup

**CREPES** with Nutella (275 cal) 15.95

**CREPES** (320 cal) 16.95 vith Nutella, strawberry and banana Add a scoop of vanilla gelato for + 2.00