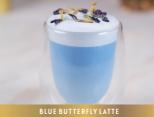

WHISKY | BAILEYS | TIA MARIA

| HONEY-VANILLA LATTE (190 cal)<br>Latte, honey, vanilla extract                       | 5.95 |
|--------------------------------------------------------------------------------------|------|
| <b>AUTHENTIC MASALA CHAI LATTE</b> (190 cal)<br>With Honey                           | 6.50 |
| <b>ORGANIC MATCHA LATTE</b> (135 cal)<br>Cocoa-Toffee- Cinnamon                      | 6.95 |
| <b>ORGANIC GOLDEN LATTE</b> (135 cal)<br>Tumeric-Vanilla-Coconut                     | 6.95 |
| <b>RUBY LATTE</b> (125 cal)<br>Latte with beetroot and ginger                        | 6.95 |
| <b>BLUE BUTTERFLY LATTE</b> (196 cal)<br>Latte with butterfly pea flower tea & honey | 6.95 |