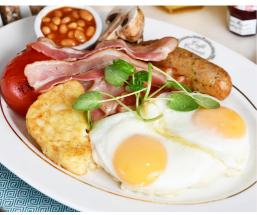

Full English Breakfast 14.95

Two fried eggs, sausage, bacon, hash brown, baked beans, mushrooms, grilled tomatoes & toast (1178 cal)