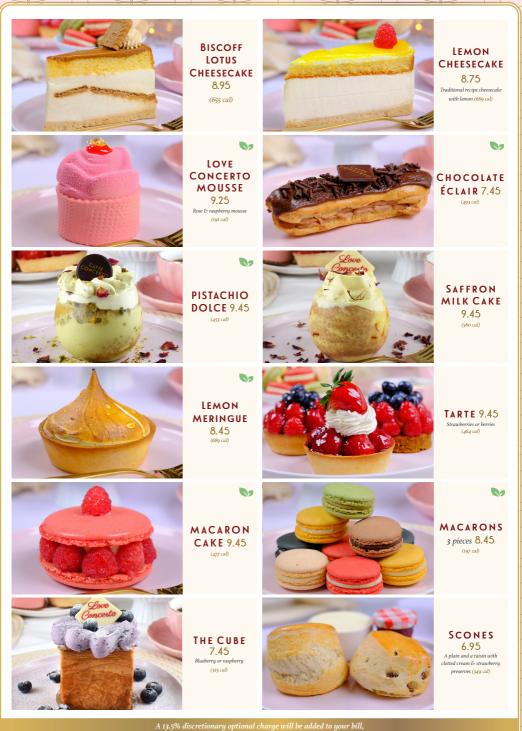

Freshly baked plain & raisins scones with Cornish clotted cream & strawberry jam

Assortment of mini cakes.

A choice of tea from our world selection. A tea pot per person.

VEGETARIAN OPTION AVAILABLE: Cucumber with cream cheese; Egg mayo-mustard; Beetrool hummus & crushed avocado; Cheddar cheese & caramelised onion

Gluten-Free Cake

**CARROT CAKE** 6.95 () *Carrot sponge with vanilla cream* 

Dishes may contain Allergens! We can't guarantee our dishes are allergen free. If you have any dietary requirements, please speak to a member of staff. Please scan the OR code for full dietary information.