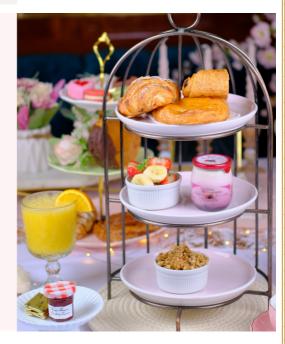

Afternoon Tea

for one (2639 cal) 34.95 | for two (4904 cal) 64.95

Selection of finger sandwiches & mini brioche rolls: - Cucumber with cream cheese - Egg mayo-mustard - Scottish smoked salmon & soft cheese - Coronation chicken

Freshly baked plain & raisins scones with Cornish clotted cream & strawberry jam

Assortment of mini cakes.

A choice of tea from our world selection. A tea pot per person.

VEGETARIAN OPTION AVAILABLE: Cucumber with cream cheese; Egg mayo-mustard; Beetrool hummus & crushed avocado; Cheddar cheese & caramelised onion