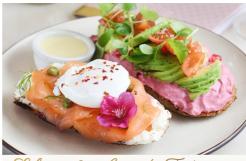

Scottish smoked salmon, soft cream cheese & capers tartine 19.95 on toasted rye bread. Sliced avocado, diced tomatoes and beetroot houmous tartine served on toasted rye bread (665 cal) add a poached egg for 1.95