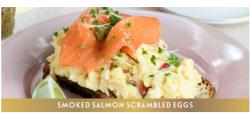

GRILLED BACON (328 cal) 17.95 CRUSHED AVOCADO (311 cal) 18.95 SMOKED SALMON (321 cal) 19.95

Scrambled Eggs on a toasted bread

SPLAIN SCRAMBLED EGGS (210 cal) 11.95 GRILLED BACON (380 cal) 17.95 SMOKED SALMON (310 cal) 18.95