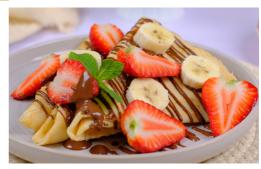

Served with fresh strawberry, banana & golden syrup

Fit'N Healthy

GRANOLA (762 cal) 9.95 Fruit yoghurt, strawberry, banana & golden syrup

Strawberries & bananas

Crepes

CREPES with Nutella (275 cal) 15.95 Add a scoop of vanilla gelato for + 2.00

#### **CREPES** (320 cal) 16.95

with Nutella, strawberry and banana Add a scoop of vanilla gelato for + 2.00

Porridge 8.95 VEGAN

Almond milk with oat porridge, drizzled with golden syrup, bananas & strawberry (322 cal)