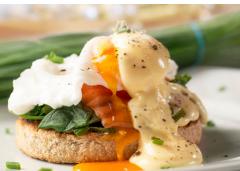

GGS FLORENTINE

Eggs Florentine (517 cal) 19.95

Poached eggs on a toasted English muffin, with hollandaise sauce, spinach & Scottish smoked salmon

Eggs Benedict

Poached eqqs on a toasted English muffin with hollandaise sauce: