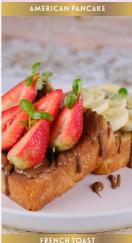

#### FRENCH TOAST 🏷

- Golden syrup (495 cal) 14.95
- Nutella (620 cal) 15.95
- Banana & golden syrup (580 cal) 15.95
- Strawberry, banana & golden syrup (630 cal) 16.95
- Nutella, strawberry, banana & golden syrup (725 cal) 17.95