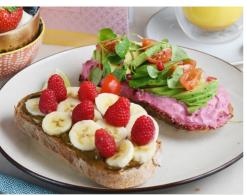

All Day Energiser 18.95

Beetroot houmous, avocado & marinated cherry tomatoes. Peanut butter & sliced banana, drizzled with golden syrup (600 cal)

🔊 French Toast

- Golden syrup (495 cal) 14.95 - Nutella (620 cal) 15.95 - Banana & golden syrup (580 cal) 15.95 - Strawberry, banana & golden syrup (630 cal) 16.95 - Nutella, strawberry, banana & golden syrup (725 cal) 17.95