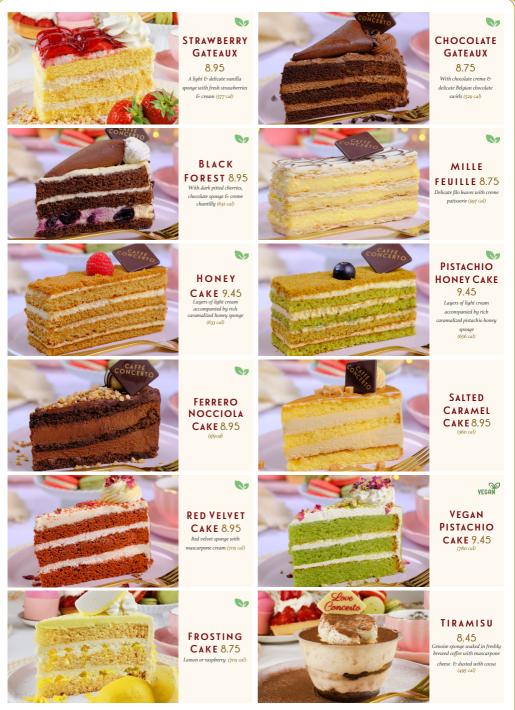

Freshly baked plain & raisins scones with Cornish clotted cream & strawberry jam

Assortment of mini cakes.

A choice of tea from our world selection. A tea pot per person.

VEGETARIAN OPTION AVAILABLE: Cucumber with cream cheese; Egg mayo-mustard; Beetrool hummus & crushed avocado; Cheddar cheese & caramelised onion