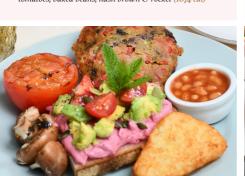

## The Full Vegan Breakfast 18.95

Toasted rye bread, oven roasted courgette & vegetable fritter with hash brown, baked beans, crushed avocado, cherry tomatoes on a bed of beetroot houmous, sautéed mushrooms & grilled tomato (813 cal)