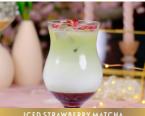

Frappuccino

| ICED | CAFFE LATTE (130 cal)       | 5.75 |
|------|-----------------------------|------|
| ICED | CAFFE MOCHA (350 cal)       | 5.95 |
| ICED | STRAWBERRY MATCHA (210 cal) | 7.95 |
| ICED | BLUE MATCHA (190 cal)       | 7.95 |
| ICED | SPANISH LATTE (245 cal)     | 7.95 |
|      |                             |      |