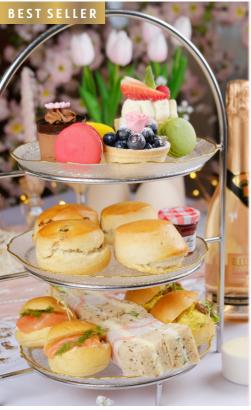

Afternoon Tea

for one (2639 cal) 34.95 | for two (4904 cal) 64.95

Selection of finger sandwiches & mini brioche rolls: - Cucumber with cream cheese - Egg mayo-mustard - Scottish smoked salmon & soft cheese - Coronation chicken

Freshly baked plain & raisins scones with Cornish clotted cream & strawberry jam

Assortment of mini cakes.

A choice of tea from our world selection. A tea pot per person.

VEGETARIAN OPTION AVAILABLE: Cucumber with cream cheese; Egg mayo-mustard; Beetrool hummus & crushed avocado; Cheddar cheese & caramelised onion

Prosecco Afternoon Tea

for one (2759 cal) 39.95 | for two (5024 cal) 74.95

All the above & a glass of Prosecco

Luxury Cream Tea

For one (1032 cal) 29.95 | For two (2020 cal) 56.95

Freshly baked plain & raisins scones with Cornish clotted cream & strawberry jam. A rich selection of Afternoon Tea mini cakes & macarons. A choice of tea from our world selection. A tea pot per person.

Prosecco Luxury Cream Tea

For one (1152 cal) 34.95 | For two (2140 cal) 64.95

All the above & a glass of Prosecco

A 13.5% discretionary optional charge will be added to your bill, which includes a 6.5% service charge. The additional 7% is a Hospitality Excellence Contribution, 100% of both dedicated to supporting our team.