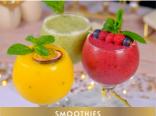

Smoothies

| <b>SUPER GREEN</b> (228 cal)<br>Kale, banana, pineapple, ginger & lime                                                                                               | 7.95         |
|----------------------------------------------------------------------------------------------------------------------------------------------------------------------|--------------|
| <b>PASSION STORM</b> (252 cal)<br>Mango, pineapple & passion fruit                                                                                                   | 7.95         |
| <b>SUPER BERRY</b> (172 cal)<br>Strawberry, banana, cherry, blueberry, lime & acai berr                                                                              | 7.95<br>y    |
| MANGO & DRAGON FRUIT (224 cal)<br>Mango, dragonfruit, pineapple, papaya & lime juice                                                                                 | 7.95         |
| • <b>O</b> *                                                                                                                                                         |              |
|                                                                                                                                                                      |              |
| Homemade Lemona                                                                                                                                                      | de           |
| <b>MINT LEMONADE</b> (59 cal)<br>Fresh mint, lemon juice & lemon slices                                                                                              | 7.95         |
| FLAYOURED LEMONADE<br>Strawberry, raspberry, mulberry, passion fruit or<br>pink grapefruit                                                                           | 7.95         |
|                                                                                                                                                                      |              |
|                                                                                                                                                                      |              |
| Homemade Iced T                                                                                                                                                      | ea           |
| Homemade Oced To<br>LEMON ICED TEA (o cal)<br>Fresh lemon juice & homemade iced tea                                                                                  | ea<br>7.45   |
| LEMON ICED TEA (o cal)                                                                                                                                               |              |
| LEMON ICED TEA (o cal)<br>Fresh lemon juice & homemade iced tea<br>STRAWBERRY ICED TEA (155 cal)                                                                     | 7.45         |
| LEMON ICED TEA (o cal)<br>Fresh lemon juice & homemade iced tea<br>STRAWBERRY ICED TEA (155 cal)<br>Strawberry puree & homemade iced tea<br>PEACH ICED TEA (149 cal) | 7.45<br>7.45 |