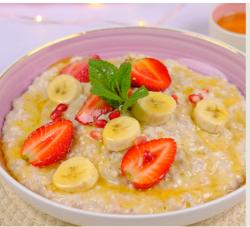

#### **CREPES** (320 cal) 16.95

with Nutella, strawberry and banana Add a scoop of vanilla gelato for + 2.00

Porridge 8.95 VEGAN

Almond milk with oat porridge, drizzled with golden syrup, bananas & strawberry (322 cal)