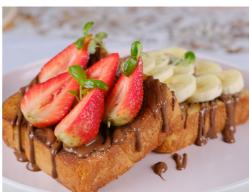

#### FRENCH TOAST 🏷

- Golden syrup (495 cal) 14.95
- Nutella (620 cal) 15.95
- Banana & golden syrup (580 cal) 15.95
- Strawberry, banana & golden syrup (630 cal) 16.95
- Nutella, strawberry, banana & golden syrup (725 cal) 17.95