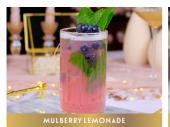

Smoothies

| <b>SUPER GREEN</b> (228 cal)<br>Kale, banana, pineapple, ginger & lime                                                                                               | 7.95         |
|----------------------------------------------------------------------------------------------------------------------------------------------------------------------|--------------|
| <b>PASSION STORM</b> (252 cal)<br>Mango, pineapple & passion fruit                                                                                                   | 7.95         |
| <b>SUPER BERRY</b> (172 cal)<br>Strawberry, banana, cherry, blueberry, lime & acai berr                                                                              | 7.95<br>y    |
| MANGO & DRAGON FRUIT (224 cal)<br>Mango, dragonfruit, pineapple, papaya & lime juice                                                                                 | 7.95         |
| • <b>O</b> *                                                                                                                                                         |              |
|                                                                                                                                                                      |              |
| Homemade Lemona                                                                                                                                                      | de           |
| <b>MINT LEMONADE</b> (59 cal)<br>Fresh mint, lemon juice & lemon slices                                                                                              | 7.95         |
| FLAYOURED LEMONADE<br>Strawberry, raspberry, mulberry, passion fruit or<br>pink grapefruit                                                                           | 7.95         |
|                                                                                                                                                                      |              |
|                                                                                                                                                                      |              |
| Homemade Iced T                                                                                                                                                      | ea           |
| Homemade Oced To<br>LEMON ICED TEA (o cal)<br>Fresh lemon juice & homemade iced tea                                                                                  | ea<br>7.45   |
| LEMON ICED TEA (o cal)                                                                                                                                               |              |
| LEMON ICED TEA (o cal)<br>Fresh lemon juice & homemade iced tea<br>STRAWBERRY ICED TEA (155 cal)                                                                     | 7.45         |
| LEMON ICED TEA (o cal)<br>Fresh lemon juice & homemade iced tea<br>STRAWBERRY ICED TEA (155 cal)<br>Strawberry puree & homemade iced tea<br>PEACH ICED TEA (149 cal) | 7.45<br>7.45 |