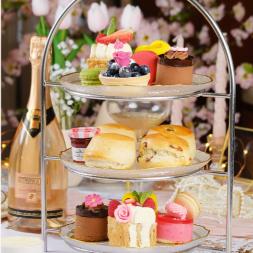

Afternoon Tea

for one (2639 cal) 34.95 | for two (4904 cal) 64.95

Selection of finger sandwiches & mini brioche rolls: - Cucumber with cream cheese - Egg mayo-mustard - Scottish smoked salmon & soft cheese - Coronation chicken

Freshly baked plain & raisins scones with Cornish clotted cream & strawberry jam

Assortment of mini cakes.

A choice of tea from our world selection. A tea pot per person.

VEGETARIAN OPTION AVAILABLE: Cucumber with cream cheese; Egg mayo-mustard; Beetrool hummus & crushed avocado; Cheddar cheese & caramelised onion

Prosecco Afternoon Tea

for one (2759 cal) 39.95 | for two (5024 cal) 74.95

All the above & a glass of Prosecco

Luxury Cream Tea

For one (1032 cal) 29.95 | For two (2020 cal) 56.95

Freshly baked plain & raisins scones with Cornish clotted cream & strawberry jam. A rich selection of Afternoon Tea mini cakes & macarons. A choice of tea from our world selection. A tea pot per person.

Prosecco Luxury Cream Tea

For one (1152 cal) 34.95 | For two (2140 cal) 64.95

All the above & a glass of Prosecco

A 13.5% discretionary optional charge will be added to your bill, which includes a 6.5% service charge. The additional 7% is a Hospitality Excellence Contribution, 100% of both dedicated to supporting our team.