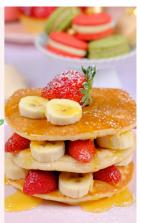

**AMERICAN PANCAKE** (622 cal) 15.95 Served with fresh strawberry & banana, golden syrup

**CREPES** with Nutella (275 cal) 15.95

**CREPES** (320 cal) 16.95 vith Nutella, strawberry and banana Add a scoop of vanilla gelato for + 2.00