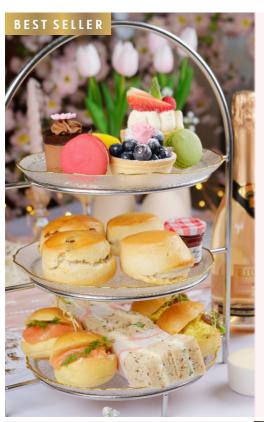

## Afternoon Tea

for one (2639 cal) 34.95 | for two (4904 cal) 64.95

Selection of finger sandwiches & mini brioche rolls:

- Cucumber with cream cheese

- Egg mayo-mustard - Scottish smoked salmon & soft cheese

- Coronation chicken

Freshly baked plain & raisins scones with Cornish clotted cream & strawberry jam

Assortment of mini cakes.

A choice of tea from our world selection. A tea pot per person. 🛞 🙉

#### VEGETARIAN OPTION AVAILABLE:

Cucumber with cream cheese; Egg mayo-mustard; Beetroot hummus & crushed avocado; Bruschetta tomato & avocado; Cheddar cheese & caramelised onion