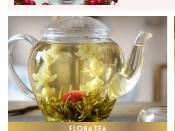

FLORA TEA Blossoming Tea

Apple slices, orange slices, masala chai syrup, raspberry puree, cloves & lime wedge

WHISKY | BAILEYS | TIA MARIA 6.95

> Alternative Lattes Add honey or sugar as preferred

HONEY-VANILLA LATTE (190 cal) 4.95 Latte, honey, vanilla extract