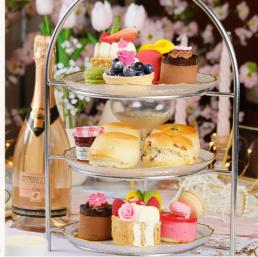

## Afternoon Tea

for one (2639 cal) 34.95 | for two (4904 cal) 64.95

Selection of finger sandwiches & mini brioche rolls:

- Cucumber with cream cheese

- Egg mayo-mustard - Scottish smoked salmon & soft cheese

- Coronation chicken

Freshly baked plain & raisins scones with Cornish clotted cream & strawberry jam

Assortment of mini cakes.

A choice of tea from our world selection. A tea pot per person. 🛞 🙉

#### VEGETARIAN OPTION AVAILABLE:

Cucumber with cream cheese; Egg mayo-mustard; Beetroot hummus & crushed avocado; Bruschetta tomato & avocado; Cheddar cheese & caramelised onion