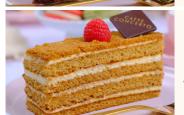

HONEY **CAKE** 7.95

Layers of light cream accompanied by rich caramalized honey sponge (633 cal)

00 PISTACHIO **HONEY CAKE** 

7.95 Layers of light cream accompanied by rich caramalized pistachio honey

**FERRERO** NOCCIOLA **CAKE** 7.45