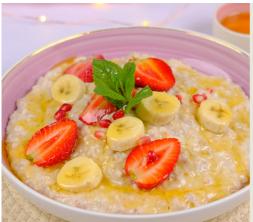

Almond milk with oat porridge, drizzled with golden syrup, bananas & strawberry (322 cal)

Dishes may contain Allergens! We can't guarantee our dishes are allergen free. If you have any dietary requirements, please speak to a member of staff. Please scan the QR code for full dietary information.