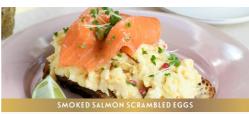

## Scrambled Eggs on a toasted bread

PLAIN SCRAMBLED EGGS (210 cal) 9.95 GRILLED BACON (380 cal) 11.95 SMOKED SALMON (310 cal) 13.95