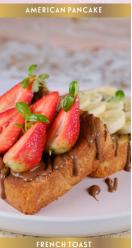

#### Srench Toast

- Golden syrup (495 cal) 9.95

- Nutella (620 cal) 10.95

- Banana & golden syrup (580 cal) 12.95

- Strawberry, banana & golden syrup (630 cal) 13.95 - Nutella, strawberry, banana & golden syrup (725 cal) 14.95

- Golden syrup (495 cal) 9.95
- Nutella (620 cal) 10.95
- Banana & golden syrup (580 cal) 12.95
- Strawberry, banana & golden syrup (630 cal) 13.95
- Nutella, strawberry, banana & golden syrup (725 cal) 14.95