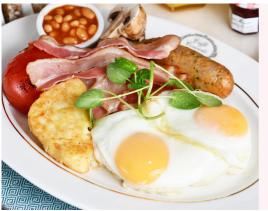

## Full English Breakfast 11.95

Two fried eggs, sausage, bacon, hash brown, baked beans, mushrooms, grilled tomatoes & toast (1178 cal)