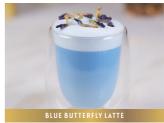

5.95 BLUE BUTTERFLY LATTE (196 cal) Latte with butterfly pea flower tea & honey

ROSE LATTE (185 cal) 4.95

Rose syrup, milk & coffee

4.75

5.95