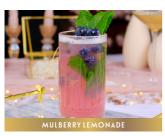

## Homemade Lemonade

| Fresh mint, lemon juice & lemon slices                                                     | 5.95 |
|--------------------------------------------------------------------------------------------|------|
| FLAVOURED LEMONADE<br>Strawberry, raspberry, mulberry, passion fruit or<br>pink grapefruit | 5.95 |