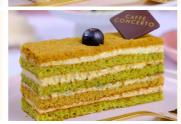

HONEY **CAKE** 7.95

Layers of light cream accompanied by rich caramalized honey sponge (633 cal)

00 PISTACHIO **HONEY CAKE** 

7.95 Layers of light cream accompanied by rich caramalized pistachio honey

**FERRERO** NOCCIOLA **CAKE** 7.45