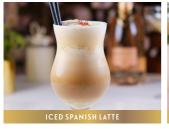

## Frappuccino

| ICED CAFFE LATTE (130 cal)       | 4.75 |
|----------------------------------|------|
| ICED CAFFE MOCHA (350 cal)       | 4.95 |
| ICED STRAWBERRY MATCHA (210 cal) | 5.95 |
| ICED BLUE MATCHA (190 cal)       | 5.95 |
| ICED SPANISH LATTE (245 cal)     | 5.95 |
|                                  |      |