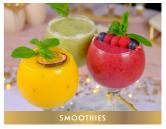

#### **Smoothies**

SUPER GREEN (228 cal)

| Kale, banana, pineapple, ginger & lime                                          |            |
|---------------------------------------------------------------------------------|------------|
| PASSION STORM (252 cal)<br>Mango, pineapple & passion fruit                     | 5.95       |
| SUPER BERRY (172 cal)<br>Strawberry, banana, cherry, blueberry, lime & acai ber | 5.95<br>ry |
| MANGO & DRAGON FRUIT (224 cal)                                                  | 5.95       |

Mango, dragonfruit, pineapple, papaya & lime juice