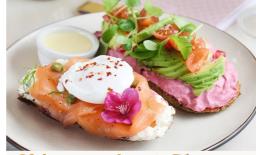

#### Falmon & Avocado Tartine 13.95

Scottish smoked salmon, soft cream cheese & capers tartine served on toasted rye bread. Sliced avocado, diced tomatoes and beetroot houmous tartine served on toasted rye bread (665 cal)