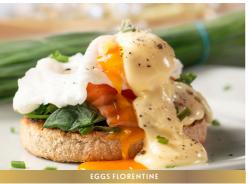

## Eggs Florentine (517 cal) 14.95

Poached eggs on a toasted English muffin, with hollandaise sauce, spinach & Scottish smoked salmon