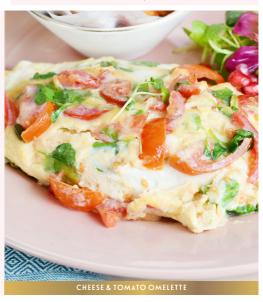

## Croque

CROQUE MADAME (1000 cal) 13.95

With ham, melted cheese fondue & tomato, topped with a fried egg

With ham, melted cheese fondue & tomatoes

- PLAIN OMELETTE (655 cal) 10.95
- MATURE CHEDDAR CHEESE (866 cal) 12.95
- **CHEESE & TOMATO** (881 cal) 12.95
- CHEESE & MUSHROOM (839 cal) 12.95