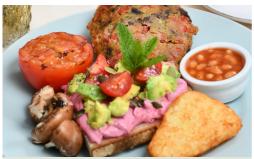

## The Full Vegan Breakfast 12.95

Toasted rye bread, oven roasted courgette & vegetable fritter with hash brown, baked beans, crushed avocado, cherry tomatoes on a bed of beetroot houmous, sautéed mushrooms & grilled tomato (813 cal)