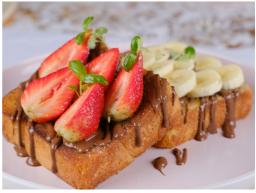

#### Srench Toast

- Golden syrup (495 cal) 9.95

- Nutella (620 cal) 10.95

- Banana & golden syrup (580 cal) 12.95

- Strawberry, banana & golden syrup (630 cal) 13.95 - Nutella, strawberry, banana & golden syrup (725 cal) 14.95

- Golden syrup (495 cal) 9.95
- Nutella (620 cal) 10.95
- Banana & golden syrup (580 cal) 12.95
- Strawberry, banana & golden syrup (630 cal) 13.95
- Nutella, strawberry, banana & golden syrup (725 cal) 14.95