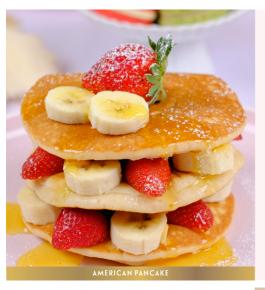

MERICAN PANCAKE (622 cal) 11.95 Served with fresh strawberry, banana & golden syrup