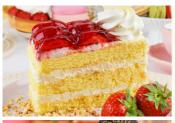

## Prosecco Luxury Cream Tea

For one (1152 cal) 34.95 | For two (2140 cal) 64.95

All the above & a glass of Prosecco

**STRAWBERRY** GATEAUX 7.95

A light & delicate vanilla sponge with fresh strawberries & cream (577 cal)