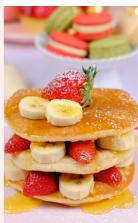

MERICAN PANCAKE (622 cal) 11.95 Served with fresh strawberry, banana & golden syrup

AMERICAN PANCAKE (622 cal) 11.95 Served with fresh strawberry & banana, golden syrup

CREPES with Nutella (275 cal) 12.95 Add a scoop of vanilla gelato for + 2.00

CREPES (320 cal) 13.95 with Nutella, strawberry and banana
Add a scoop of vanilla gelato for + 2.00