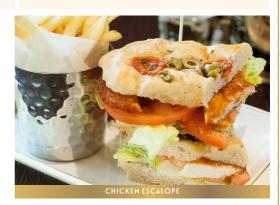

## Toasted Focaccia

- GRILLED HALLOUMI (782 cal) 12.95 with crushed avocado, olives tapanade, roasted red pepper & tomato
- CHICKEN ESCALOPE (772 cal) 13.95 with vine tomatoes, rocket, pickels & concerto sauce