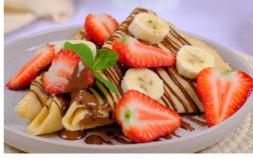

## Crepes

- CREPES with Nutella (275 cal) 12.95 Add a scoop of vanilla gelato for + 2.00
- CREPES (320 cal) 13.95 with Nutella, strawberry and banana Add a scoop of vanilla gelato for + 2.00

Porridge 7.95 VEGAN