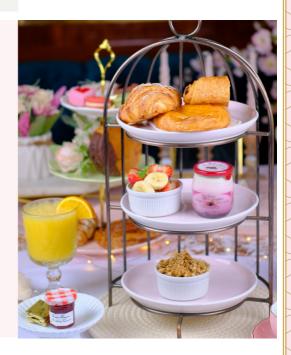

## Afternoon Tea

for one (2639 cal) 34.95 | for two (4904 cal) 64.95

Selection of finger sandwiches & mini brioche rolls:

- Cucumber with cream cheese

- Egg mayo-mustard - Scottish smoked salmon & soft cheese

- Coronation chicken

Freshly baked plain & raisins scones with Cornish clotted cream & strawberry jam

Assortment of mini cakes.

A choice of tea from our world selection. A tea pot per person. 🛞 🙉

## Luxury Cream Tea

For one (1032 cal) 29.95 | For two (2020 cal) 56.95

Freshly baked plain & raisins scones with Cornish clotted cream & strawberry jam. A rich selection of Afternoon Tea mini cakes & macarons.