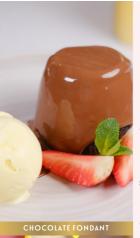

## Hot Dessert

CHERRY FRANGIPANE (876 cal) 9.95 With custard & a scoop of vanilla gelato

APPLE CRUMBLE FRANGIPANE (995 cal) 9.95 Served with custard & vanilla ice cream

CHOCOLATE FONDANT (151 cal) 9.95 With warm pouring Nutella sauce & a scoop of homemade vanilla gelato