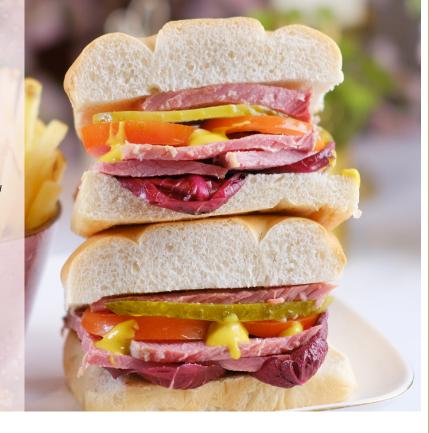

#### GOLDEN MOZZARELLA STICKS 🔊

Large 10.95 | Small 7.45 With rocket & concerto sauce

**SALT BEEF 12.95** Sliced salt beef on a rocket leaves, vine cherry tomatoes, mozzarella, figs, olive oil & balsamic cream