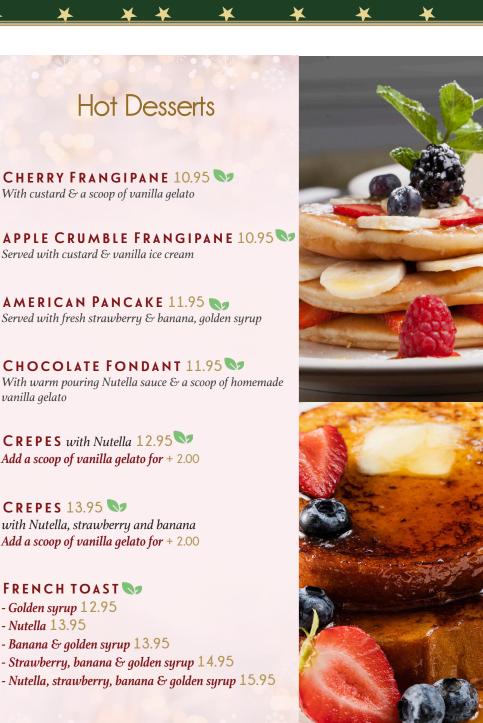

#### **Danish Pastries**

vanilla qelato

CREPES 13.95 🔊

- Golden syrup 12.95 - Nutella 13.95

**CROISSANT** With jam and butter 3.75 ALMOND CROISSANT 4.25 CHOCOLATE CROISSANT 4.25 **CHOCOLATE & ALMOND CROISSANT 4.25** PAIN AU RAISIN 4.25 **APRICOT DANISH** 4.25 CINNAMON BUN 4.25 **MUFFIN** Chocolate, Berries or Caramel 4.25 PALMIERS 3.95 FRANGIPANE Cherry or Apple Almond & cinnamon 6.45