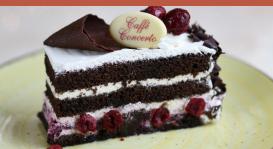

#### Gateaux & Patisserie

X

X

X

X

FERRERO NOCCIOLA CAKE 8.20 🔊

**BLACK FOREST 7.95** *With dark pitted cherries, chocolate sponge* & creme chantilly

STRAWBERRY GATEAUX 8.20 A light & delicate vanilla sponge with fresh strawberries & cream