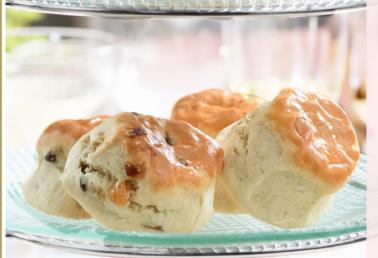

*Freshly baked raisins & plain scones with Cornish clotted cream & strawberry jam* 

Assortment of mini cakes.

A choice of tea from our world selection.

**VEGETARIAN OPTION AVAILABLE:** *Cucumber with cream cheese; Egg mayo-mustard; Beetroot houmous & crushed avocado; Bruschetta tomato & avocado; Cheddar cheese & caramelised onion* 

# Luxury Cream Tea

For one 28.95 | For two 54.95

Freshly baked raisins & plain scones with Cornish clotted cream & strawberry jam. A rich selection of Afternoon Tea mini cakes & macarons. A choice of tea from our world selection.

A plain and a raisin with clotted cream & strawberry preserves

A discretionary 12.5% service charge will be added to your bill. Calorie information is calculated using typical values and measures. All calories detailed are per portion unless otherwise stated. Wine recommendation: The recommended wine is not included in the product price.