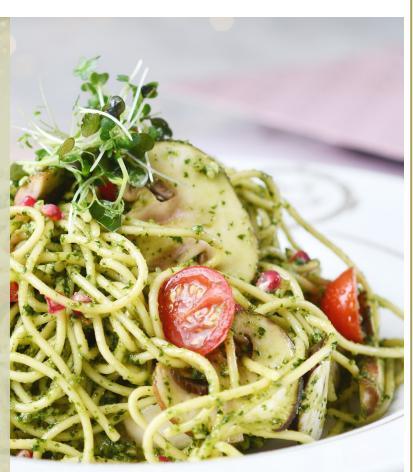

#### Pasta & Risotto

**SPAGHETTI** ALLA **NAPOLITANA** 18.95 *Chianti* With tomato sauce & buffalo mozzarella

**SPAGHETTI AL PESTO** 19.95 **Solution** Spaghetti with our homemade pesto, touch of cream, crushed pine nuts, basil, mushroom, sun-dried tomato, spinach & parmesan