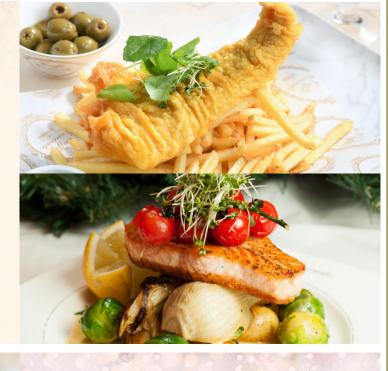

#### Fish

**CONCERTO FISH & CHIPS 22.95** Battered cod fillet with a classic tartar sauce & lemon Sauvignon Blanc

X

**GRILLED SEA BASS 24.95** *Pinot Grigio* Served with baby potato, green bean, cherry tomato, broccoli, olive & sauce vierge, garnished with root vegetables & brussels sprouts

**GRILLED SALMON STEAK 25.95** *Chardonnay* With sautéed baby potatoes, spinach, broccoli, dill, capers & lemon butter sauce, garnished with root vegetables & brussels sprouts

**FISH STEW 26.95** Chardonnay Seabass, salmon, mussles, squid and prawns stewed in fish bisque with roasted root vegetables