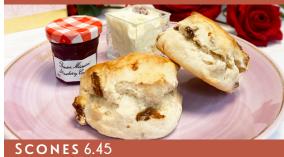

*Freshly baked raisins & plain scones with Cornish clotted cream & strawberry jam* 

Assortment of mini cakes.

A choice of tea from our world selection.

**VEGETARIAN OPTION AVAILABLE:** *Cucumber with cream cheese; Egg mayo-mustard; Beetroot houmous & crushed avocado; Bruschetta tomato & avocado; Cheddar cheese & caramelised onion* 

A plain and a raisin with clotted cream & strawberry preserves

A discretionary 12.5% service charge will be added to your bill. Calorie information is calculated using typical values and measures. All calories detailed are per portion unless otherwise stated. Wine recommendation: The recommended wine is not included in the product price.