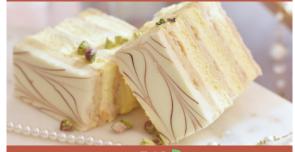

#### Gateaux & Patisserie

X

X

X

X

FERRERO NOCCIOLA CAKE 8.20 🔊

**BLACK FOREST 7.95** *With dark pitted cherries, chocolate sponge* & creme chantilly

STRAWBERRY GATEAUX 8.20 A light & delicate vanilla sponge with fresh strawberries & cream

**HONEY CAKE 8.75** *Just Cake 8.75 Layers of light cream accompanied by rich caramalized honey sponge* 

PISTACHIO DOLCE 8.95 🔊

**BISCOFF LOTUS CHEESECAKE** 8.20

**CHOCOLATE GATEAUX** 7.95 **With chocolate creme & delicate Belgian chocolate swirls** 

**MILLE FEUILLE 7.95 Delicate filo leaves with creme patisserie** 

**PISTACHIO HONEY CAKE** 8.95 *Layers of light cream accompanied by rich caramalized pistachio honey sponge* 

MACARON CAKE 8.50 Prosecco 🌄