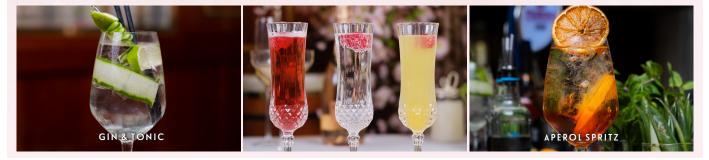

#### **Sparkling Cocktails**

| APEROL SPRITZ<br>Aperol, prosecco, soda water & orange slice | 12.95 | <b>ROSSINI</b><br>Strawberry puree with Pro  |
|--------------------------------------------------------------|-------|----------------------------------------------|
| GIN & TONIC                                                  | 11.95 | <b>CAMPARI</b><br>With Prosecco              |
| BELLINI<br>Peach with Prosecco                               | 13.95 | <b>KIR ROYAL</b><br>Creme de cassis with Pro |
| MIMOSA<br>Orange juice with Prosecco                         | 12.95 | CHAMBORD RO                                  |

| <b>ROSSINI</b><br>Strawberry puree with Prosecco | 11.95 |
|--------------------------------------------------|-------|
| CAMPARI<br>With Prosecco                         | 12.95 |
| KIR ROYAL<br>Creme de cassis with Prosecco       | 12.95 |
| CHAMBORD ROYAL                                   | 12.95 |

Raspberry liqueur with Prosecco