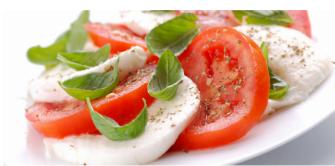

#### Starters

**SOUP OF THE DAY 6.95** *Served with warm bread* 

**BRUSCHETTA** 7.45 *Chargrilled ciabatta topped with diced vine tomatoes, garlic, parmesan shavings* & *drizzled with olive oil* 

**CAPRESE** 8.95 *Mozzarella di Buffala, vine tomatoes, basil oil & balsamic cream* 