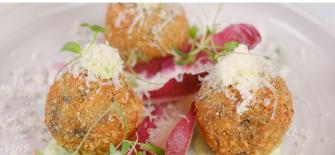

#### WILD MUSHROOM ARANCINI 9.95 📎 🛛

A wild mushroom fricassee with truffle oil, risotto, parmesan & gruyere cheese, panko breadcrumbs & aioli sauce