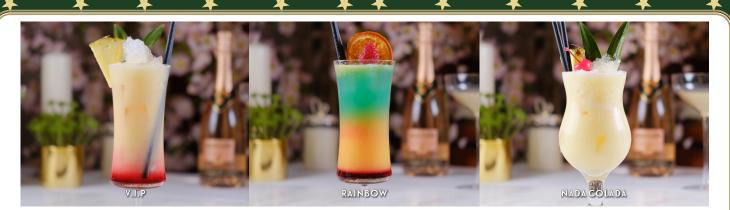

#### **Mocktail Selection**

| <b>GREEN APPLE</b> 9.95Apple juice, lime, brown sugar & blue curaçao                                         | <b>VIRGIN MOJITO</b><br>Fresh mint, sugar, lime served over crushed ice & soda                |
|--------------------------------------------------------------------------------------------------------------|-----------------------------------------------------------------------------------------------|
| <b>V.I.P</b> 9.95<br>Banana puree, coconut puree, passion fruit puree, pineapple                             | <b>FLAVOURED VIRGIN MOJITO</b><br><i>Choose from: Raspberry; Strawberry; or Passion Fruit</i> |
| juice & grenadine 9.95                                                                                       | <b>VIRGIN MARY</b><br>Tomato juice, celery, salt, Worcestershire sauce & pepp                 |
| Grenadine, orange juice, lime, passion fruit puree, sprite &<br>blue curaçao                                 | VIRGIN BELLINIS<br>(Strawberry or peach)                                                      |
| NADA COLADA9.95Pineapple juice, coconut puree & coconut milk                                                 | <b>VIRGIN BLUE HAWAIIAN</b><br>Pineapple juice, blue curacao syrup & coconut milk             |
| <b>STAR MARTINI</b> 9.95<br>Passion Fruit puree, pineapple juice, lime, vanilla syrup,<br>sprite & grenadine | <b>VIRGIN GREEN HAWAIIAN</b><br>Orange juice, blue curacao syrup & 7UP                        |
|                                                                                                              |                                                                                               |