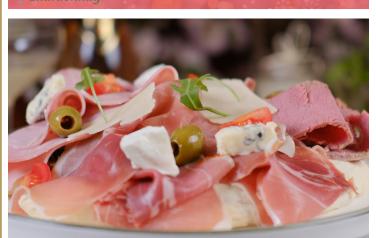

Antipasto Misto Malbec To share 29.95 | For one 19.95

*Carefully selected parma ham from Emilia-Romagna, salami, honey roasted ham, salt beef, gorgonzola, mozzarella, sun-dried tomatoes* & mixed olives on a rocket leaves served with selection of bread