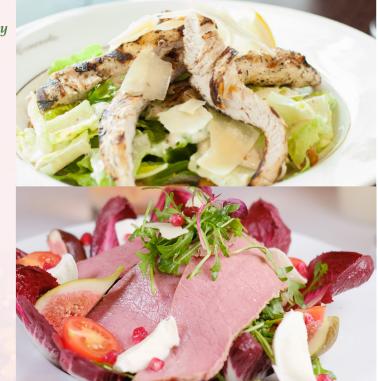

**GOAT'S CHEESE SALAD** 21.95 *Grilled goats cheese on a bed of dressed rocket, figs, grilled Mediterranean vegetables, beetroot* & *a balsamic cream* 

**SALT BEEF SALAD 24.95 Merlot** Rocket, fresh figs, mozzarella, cherry tomatoes, beetroot & balsamic dressing

**SEAFOOD SALAD 24.95** Chardonnay Sauteed tiger prawns, calamari rings, bread with cream cheese & smoked salmon, avocado, mixed leaves, capers & mango dressing

CLASSIC CAESAR SALAD

Crispy cos lettuce, parmesan shavings, croutons & a classic Caesar dressing