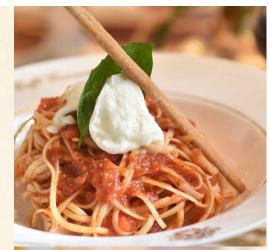

#### Pasta & Risotto

**SPAGHETTI** ALLA **NAPOLITANA** 18.95 *Chianti* With tomato sauce & buffalo mozzarella

**SPAGHETTI AL PESTO** 19.95 **Solution** Spaghetti with our homemade pesto, touch of cream, crushed pine nuts, basil, mushroom, sun-dried tomato, spinach & parmesan