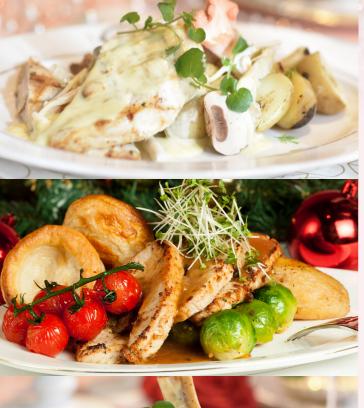

Meat

ROASTED TURKEY BREAST 23.95 Thardonnay

With roasted potato, brussel sprout, yorkshire pudding  $\mathcal{E}$  gravy sauce

#### BRAISED LAMB SHANK 25.95 TMerlot

Slowly braised lamb shank with creamy mashed potatoes, roasted vegetables & gravy, garnished with root vegetables & brussels sprouts