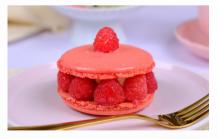

**TARTE** 8.65
Strawberries or berries (464 cal)

MACARON CAKE 8.75 (477 cal)

MACARONS 3 pieces 7.45 (197 cal)

THE CUBE 6.95

Blueberry or raspberry (315 cal)

SCONES 5.95
A plain and a raisin with clotted cream & strawberry preserves (349 cal)