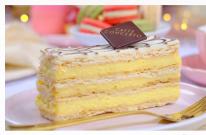

MILLE FEUILLE 7.95 Delicate filo leaves with creme patisserie (597 cal)

HONEY CAKE 8.95 Layers of light cream accompanied by rich caramalized honey sponge (633 cal)

PISTACHIO HONEY CAKE 8.95 Layers of light cream accompanied by rich caramalized pistachio honey sponge (656 cal)