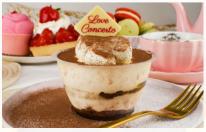

TIRAMISU (495 cal) 7.95 Genoise sponge soaked in freshly brewed coffee with mascarpone cheese & dusted with cocoa

**BISCOFF LOTUS CHEESECAKE** 8.45

(655 cal)

LEMON CHEESECAKE 7.95

Traditional recipe cheesecake with lemon (689 cal)