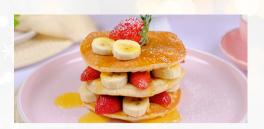

## Hot Desserts

| CHERRY FRANGIPANE (876 cal) With custard & a scoop of vanilla gelato                              | 11.95 |
|---------------------------------------------------------------------------------------------------|-------|
| APPLE CRUMBLE FRANGIPANE (995 cal)  Served with custard & vanilla ice cream                       | 11.95 |
| CHOCOLATE FONDANT (151 cal)  With warm pouring Nutella sauce & a scoop of homemade vanilla gelato | 12.95 |
| AMERICAN PANCAKE (622 cal)  Served with fresh strawberry & banana, golden syrup                   | 14.95 |
| CREPES with Nutella (275 cal)  Add a scoop of vanilla gelato for + 2.00                           | 14.95 |
| CREPES (320 cal) with Nutella, strawberry and banana Add a scoop of vanilla gelato for + 2.00     | 15.95 |
| FRENCH TOAST                                                                                      |       |
| - Golden syrup (495 cal)                                                                          | 11.95 |
| - Nutella (620 cal)                                                                               | 13.95 |
| - Banana & golden syrup (580 cal)                                                                 | 14.95 |
| - Strawberry, banana & golden syrup (630 cal)                                                     | 15.95 |
| - Nutella, strawberry, banana & golden syrup (725 cal)                                            | 16.95 |
| - Pistachio paste,strawberry & roasted pistachio (710 cal)                                        | 16.95 |