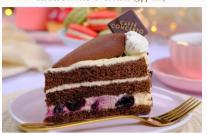

STRAWBERRY GATEAUX 8.45
A light & delicate vanilla sponge with fresh strawberries & cream (577 cal)

CHOCOLATE GATEAUX 7.95 With chocolate creme & delicate Belgian chocolate swirls (529 cal)

BLACK FOREST 8.25 With dark pitted cherries, chocolate sponge & creme chantilly (631 cal)