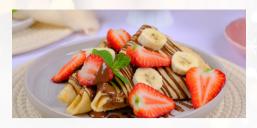

## Hot Desserts

| CHERRY FRANGIPANE (876 cal) With custard & a scoop of vanilla gelato                              | 11.95 |
|---------------------------------------------------------------------------------------------------|-------|
| APPLE CRUMBLE FRANGIPANE (995 cal)  Served with custard & vanilla ice cream                       | 11.95 |
| CHOCOLATE FONDANT (151 cal)  With warm pouring Nutella sauce & a scoop of homemade vanilla gelato | 12.95 |
| AMERICAN PANCAKE (622 cal)  Served with fresh strawberry & banana, golden syrup                   | 14.95 |
| CREPES with Nutella (275 cal)  Add a scoop of vanilla gelato for + 2.00                           | 14.95 |
| CREPES (320 cal) with Nutella, strawberry and banana Add a scoop of vanilla gelato for + 2.00     | 15.95 |
| FRENCH TOAST                                                                                      |       |
| - Golden syrup (495 cal)                                                                          | 11.95 |
| - Nutella (620 cal)                                                                               | 13.95 |
| - Banana & golden syrup (580 cal)                                                                 | 14.95 |
| - Strawberry, banana & golden syrup (630 cal)                                                     | 15.95 |
| - Nutella, strawberry, banana & golden syrup (725 cal)                                            | 16.95 |
| - Pistachio paste,strawberry & roasted pistachio (710 cal)                                        | 16.95 |