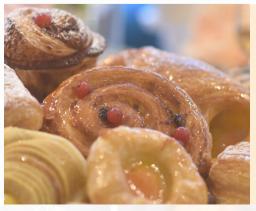

## Danish Pastries

CROISSANT With jam & butter 3.75
ALMOND CROISSANT 4.25
CHOCOLATE CROISSANT 4.25
CHOCOLATE & ALMOND CROISSANT 4.25
PAIN AU RAISIN 4.25
APRICOT DANISH 4.25
CINNAMON BUN 4.25
MUFFIN Chocolate, berries or caramel 4.25
PALMIERS 3.95
FRANGIPANE Cherry or apple almond & cinnamon 6.45
NEW YORK ROLL Pistachio, hazehuut or chocolate 7.95