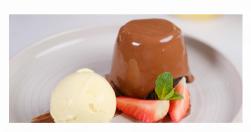

TIRAMISU (495 cal) 7.95 Genoise sponge soaked in freshly brewed coffee with mascarpone cheese & dusted with cocoa

**BISCOFF LOTUS CHEESECAKE** 8.45

(655 cal)

LEMON CHEESECAKE 7.95

Traditional recipe cheesecake with lemon (689 cal)