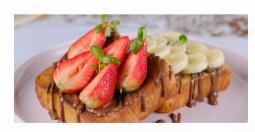

## Hot Desserts

| CHERRY FRANGIPANE (876 cal) With custard & a scoop of vanilla gelato                              | 11.95 |
|---------------------------------------------------------------------------------------------------|-------|
| APPLE CRUMBLE FRANGIPANE (995 cal)  Served with custard & vanilla ice cream                       | 11.95 |
| CHOCOLATE FONDANT (151 cal)  With warm pouring Nutella sauce & a scoop of homemade vanilla gelato | 12.95 |
| AMERICAN PANCAKE (622 cal)  Served with fresh strawberry & banana, golden syrup                   | 14.95 |
| CREPES with Nutella (275 cal)  Add a scoop of vanilla gelato for + 2.00                           | 14.95 |
| CREPES (320 cal) with Nutella, strawberry and banana Add a scoop of vanilla gelato for + 2.00     | 15.95 |
| FRENCH TOAST                                                                                      |       |
| - Golden syrup (495 cal)                                                                          | 11.95 |
| - Nutella (620 cal)                                                                               | 13.95 |
| - Banana & golden syrup (580 cal)                                                                 | 14.95 |
| - Strawberry, banana & golden syrup (630 cal)                                                     | 15.95 |
| - Nutella, strawberry, banana & golden syrup (725 cal)                                            | 16.95 |
| - Pistachio paste,strawberry & roasted pistachio (710 cal)                                        | 16.95 |