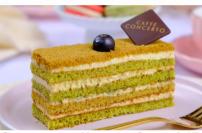

MILLE FEUILLE 7.95 Delicate filo leaves with creme patisserie (597 cal)

HONEY CAKE 8.95 Layers of light cream accompanied by rich caramalized honey sponge (633 cal)

PISTACHIO HONEY CAKE 8.95 Layers of light cream accompanied by rich caramalized pistachio honey sponge (656 cal)