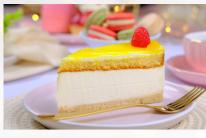

TIRAMISU (495 cal) 7.95 Genoise sponge soaked in freshly brewed coffee with mascarpone cheese & dusted with cocoa

**BISCOFF LOTUS CHEESECAKE** 8.45

(655 cal)

LEMON CHEESECAKE 7.95

Traditional recipe cheesecake with lemon (689 cal)