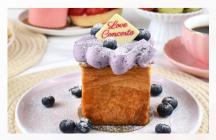

**TARTE** 8.65
Strawberries or berries (464 cal)

MACARON CAKE 8.75 (477 cal)

MACARONS 3 pieces 7.45 (197 cal)

THE CUBE 6.95

Blueberry or raspberry (315 cal)

SCONES 5.95
A plain and a raisin with clotted cream & strawberry preserves (349 cal)