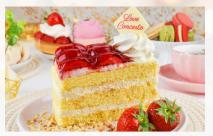

STRAWBERRY GATEAUX 8.45
A light & delicate vanilla sponge with fresh strawberries & cream (577 cal)

CHOCOLATE GATEAUX 7.95 With chocolate creme & delicate Belgian chocolate swirls (529 cal)

BLACK FOREST 8.25 With dark pitted cherries, chocolate sponge & creme chantilly (631 cal)