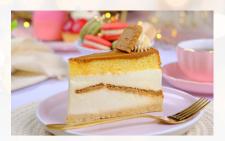

MILLE FEUILLE 7.95 Delicate filo leaves with creme patisserie (597 cal)

HONEY CAKE 8.95 Layers of light cream accompanied by rich caramalized honey sponge (633 cal)

PISTACHIO HONEY CAKE 8.95 Layers of light cream accompanied by rich caramalized pistachio honey sponge (656 cal)