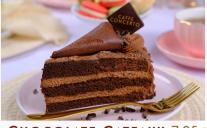

STRAWBERRY GATEAUX 8.45
A light & delicate vanilla sponge with fresh strawberries & cream (577 cal)

CHOCOLATE GATEAUX 7.95 With chocolate creme & delicate Belgian chocolate swirls (529 cal)

BLACK FOREST 8.25 With dark pitted cherries, chocolate sponge & creme chantilly (631 cal)