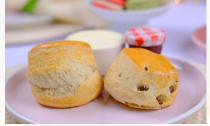

**TARTE** 8.65
Strawberries or berries (464 cal)

MACARON CAKE 8.75 (477 cal)

MACARONS 3 pieces 7.45 (197 cal)

THE CUBE 6.95

Blueberry or raspberry (315 cal)

SCONES 5.95
A plain and a raisin with clotted cream & strawberry preserves (349 cal)