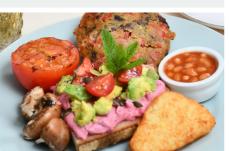

### The Full Vegan Breakfast 18.95

Toasted rye bread, oven roasted courgette & vegetable fritter with hash brown, baked beans, crushed avocado, cherry tomatoes on a bed of beetroot houmous, sautéed mushrooms & grilled tomato (815 cal) VEGAN