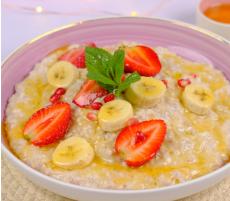

Strawberries & bananas

Porridge 8.95 VEGAN

Almond milk with oat porridge, drizzled with golden syrup, bananas & strawberry (322 cal)

Afternoon Tea

for one (2639 cal) 34.95 | for two (4904 cal) 64.95

Selection of finger sandwiches & mini brioche rolls: - Cucumber with cream cheese - Egg mayo-mustard - Scottish smoked salmon & soft cheese - Coronation chicken