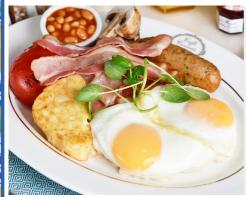

#### GLUTEN-FREE OPTION AVAILABLE. PLEASE ASK ONE OF OUR STAFF MEMBERS FOR THE GLUTEN-FREE MENU.

Full English Breakfast 15.95

Two fried eggs, sausage, bacon, hash brown, baked beans, mushrooms, grilled tomatoes & toast (1178 cal)