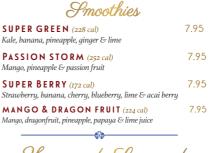

| 5.75 |
|----------------------------------|------|
| ICED CAFFE MOCHA (350 cal)       | 5.95 |
| ICED STRAWBERRY MATCHA (210 cal) | 7.95 |
| ICED BLUE MATCHA (190 cal)       | 7.95 |
| ICED SPANISH LATTE (245 cal)     | 7.95 |

| Add syrup:<br>Vanilla, caramel, hazelnut & coconut | + 0.50p |
|----------------------------------------------------|---------|
|                                                    |         |
| Juices                                             |         |

| ORANGE & PASSION FRUIT(210 cal) | 4.95 |
|---------------------------------|------|
| BEETROOT & GINGER (129 cal)     | 5.75 |
| CRANBERRY (137 cal)             | 4.25 |
| APPLE (112.5 cal)               | 4.95 |
| ORANGE (105 cal)                | 5.75 |
| PINEAPPLE (132 cal)             | 4.25 |

XX.





Homemade Lemonade

| MINT LEMONADE (59 cal)<br>Fresh mint, lemon juice & lemon slices        | 7.95 |
|-------------------------------------------------------------------------|------|
| FLAVOURED LEMONADE<br>Strawberru, raspberru, mulherru, passion fruit or | 7.95 |

pink grapefruit

GUAPA BONITA LEMONADE (90 cal) NEW 7.95 Guava & papaya puree, fresh mint, lemon juice & lemon slices

Homemade Iced Tea

LEMON BASIL ICED TEA (o cal) NEW 8.95

Homemade iced tea with fresh basil & Amalfi lemon juice

FLAVOURED ICED TEA Amalfi lemon, Strawberry, Peach or Passion Fruit





7.45