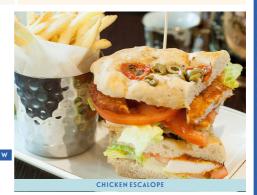

CHICKEN MAYO, AVOCADO & LETTUCE 18.95 (IIIO cal)

Toasted Focaccia

WITH MIXED SALAD & FRENCH FRIES

GRILLED HALLOUMI (782 cal) 18.95 with crushed avocado, olives tapanade, roasted red pepper & tomato

CHICKEN ESCALOPE (772 cal) 19.95 with vine tomatoes, rocket, pickels & concerto sauce