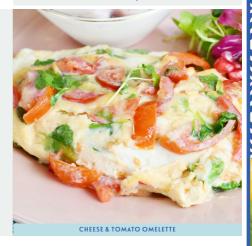

Omelette SERVED WITH TOAST

SERVED WITH TOAST

PLAIN OMELETTE (655 cal) 14.95
MATURE CHEDDAR CHEESE (866 cal) 18.95
CHEESE & TOMATO (881 cal) 19.95
CHEESE & MUSHROOM (839 cal) 19.95
HAM & CHEESE (953cal) 19.95
SPINACH & CHEESE (832 cal) 19.95