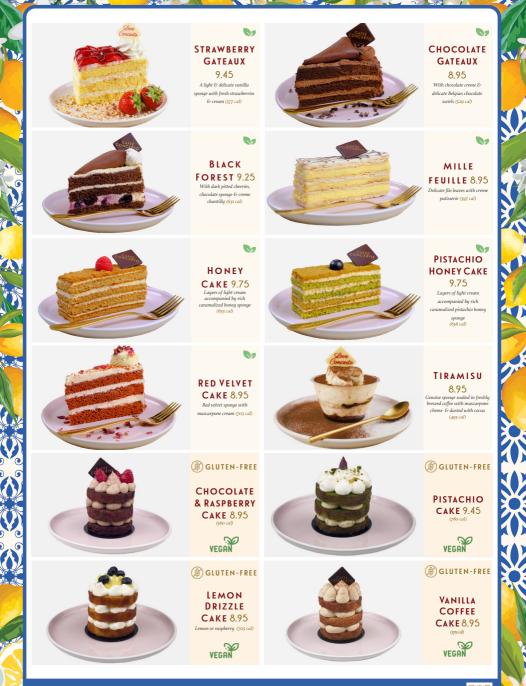

Freshly baked plain & raisins scones with Cornish clotted cream & strawberry jam

Assortment of mini cakes.

A choice of tea from our world selection. A tea pot per person.

VEGETARIAN OPTION AVAILABLE:

Cucumber with cream cheese; Egg mayo-mustard; Beetroot hummus & crushed avocado; Bruschetta tomato & avocado; Cheddar cheese & caramelised onion

Prosecco Afternoon Tea

for one (2759 cal) 39.95 | for two (5024 cal) 74.95

All the above & a glass of Prosecco

Luxury Cream Tea

For one (1032 cal) 29.95 | For two (2020 cal) 56.95

Freshly baked plain & raisins scones with Cornish clotted cream & strawberry jam. A rich selection of Afternoon Tea mini cakes & macarons. A choice of tea from our world selection. A tea pot per person.