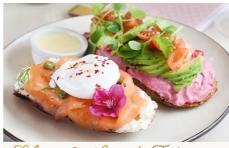

S.

**Salmon & Avocado Tartine** 21.95 Scottish smoked salmon, soft cream cheese & capers tartine served on toasted rye bread. Sliced avocado, diced tomatoes and beetroot houmous tartine served on toasted rye bread (665 cal) add a poached eqg for 1.95