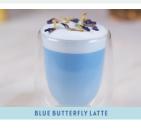

*Extra syrup:* vanilla, caramel, hazelnut & coconut + 0.50p

| Liqueur    | Coffee  |
|------------|---------|
| With a cho | vice of |

Alternative Lattes

WHISKY | BAILEYS | TIA MARIA

8.95

| 4.05           | Add honey or sugar as preferred                                                      |      |
|----------------|--------------------------------------------------------------------------------------|------|
| 4.95           |                                                                                      |      |
| 5.25           | HONEY-VANILLA LATTE (190 cal)                                                        | 5.95 |
| 5.25           |                                                                                      | 5.75 |
| 5.50           |                                                                                      | ( 50 |
| 5.95           | AUTHENTIC MASALA CHAI LATTE (190 cal)<br>With Honey                                  | 6.50 |
| 8.95           | <b>ORGANIC MATCHA LATTE</b> (135 cal)<br>Cocoa-Toffee- Cinnamon                      | 6.95 |
| 0.50p<br>0.50p | <b>ORGANIC GOLDEN LATTE</b> (135 cal)<br>Tumeric-Vanilla-Coconut                     | 6.95 |
|                | <b>RUBY LATTE</b> (125 cal)<br>Latte with beetroot and ginger                        | 6.95 |
| 3.95           | <b>BLUE BUTTERFLY LATTE</b> (196 cal)<br>Latte with butterfly pea flower tea & honey | 6.95 |