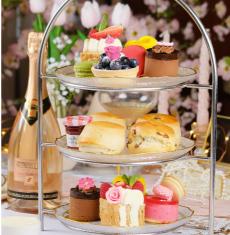

Strawberries & bananas

Porridge 8.95 VEGAN

Almond milk with oat porridge, drizzled with golden syrup, bananas & strawberry (322 cal)

Afternoon Tea

for one (2639 cal) 34.95 | for two (4904 cal) 64.95

Selection of finger sandwiches & mini brioche rolls: - Cucumber with cream cheese - Egg mayo-mustard - Scottish smoked salmon & soft cheese - Coronation chicken

Freshly baked plain & raisins scones with Cornish clotted cream & strawberry jam

Assortment of mini cakes.

A choice of tea from our world selection. A tea pot per person.

VEGETARIAN OPTION AVAILABLE:

Cucumber with cream cheese; Egg mayo-mustard; Beetroot hummus & crushed avocado; Bruschetta tomato & avocado; Cheddar cheese & caramelised onion

Prosecco Afternoon Tea

for one (2759 cal) 39.95 | for two (5024 cal) 74.95

All the above & a glass of Prosecco

Luxury Cream Tea

For one (1032 cal) 29.95 | For two (2020 cal) 56.95

Freshly baked plain & raisins scones with Cornish clotted cream & strawberry jam. A rich selection of Afternoon Tea mini cakes & macarons. A choice of tea from our world selection. A tea pot per person.

Prosecco Luxury Cream Tea

For one (1152 cal) 34.95 | For two (2140 cal) 64.95 All the above & a glass of Prosecco

**X** 

A 13.5% discretionary optional charge will be added to your bill,

which includes a 6,5% service charge. The additional 7% is a Hospitality Excellence Contribution, 100% of both dedicated to supporting our team. Calorie information is calculated using typical values and measures. All calories detailed are per portion unless otherwise stated.