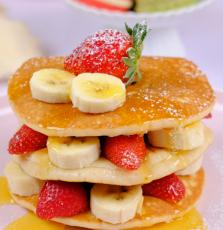

#### SFAMERICAN PANCAKE

- Amalfi lemon & honey (546 cal) 15.95 NEW
- Strawberry & banana, golden syrup (668 cal) 15.95
- Amalfi lemon ricotta, berries & golden syrup 16.95 (679 cal) NEW

Fit'N Healthy

GRANOLA (762 cal) 9.95 Fruit yoghurt, strawberry, banana & golden syrup

#### AMERICAN PANCAKE

- Amalfi lemon & honey (546 cal) 15.95 NEW

- Strawberry & banana, golden syrup (668 cal) 15.95
- Amalfi lemon ricotta, berries & golden syrup (679 cal) 16.95

C R E P E S

- Amalfi lemon & honey (841 cal) 16.95 NEW - Nutella (948 cal) 15.95
- Nutella, strawberry and banana (1070 cal) 16.95