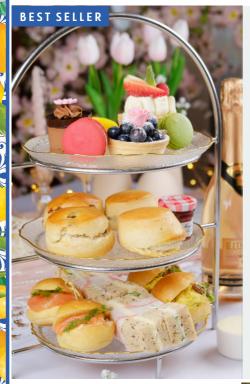

Strawberries & bananas

Porridge 8.95 VEGAN

Almond milk with oat porridge, drizzled with golden syrup, bananas & strawberry (322 cal)

Afternoon Tea

for one (2639 cal) 34.95 | for two (4904 cal) 64.95

Selection of finger sandwiches & mini brioche rolls: - Cucumber with cream cheese - Egg mayo-mustard - Scottish smoked salmon & soft cheese - Coronation chicken

Freshly baked plain & raisins scones with Cornish clotted cream & strawberry jam

Assortment of mini cakes.

A choice of tea from our world selection. A tea pot per person.

VEGETARIAN OPTION AVAILABLE:

Cucumber with cream cheese; Egg mayo-mustard; Beetroot hummus & crushed avocado; Bruschetta tomato & avocado; Cheddar cheese & caramelised onion

Prosecco Afternoon Tea

for one (2759 cal) 39.95 | for two (5024 cal) 74.95

All the above & a glass of Prosecco

Luxury Cream Tea

For one (1032 cal) 29.95 | For two (2020 cal) 56.95

Freshly baked plain & raisins scones with Cornish clotted cream & strawberry jam. A rich selection of Afternoon Tea mini cakes & macarons. A choice of tea from our world selection. A tea pot per person.

Prosecco Luxury Cream Tea

For one (1152 cal) 34.95 | For two (2140 cal) 64.95 All the above & a glass of Prosecco

**X** 

A 13.5% discretionary optional charge will be added to your bill,

which includes a 6,5% service charge. The additional 7% is a Hospitality Excellence Contribution, 100% of both dedicated to supporting our team. Calorie information is calculated using typical values and measures. All calories detailed are per portion unless otherwise stated.