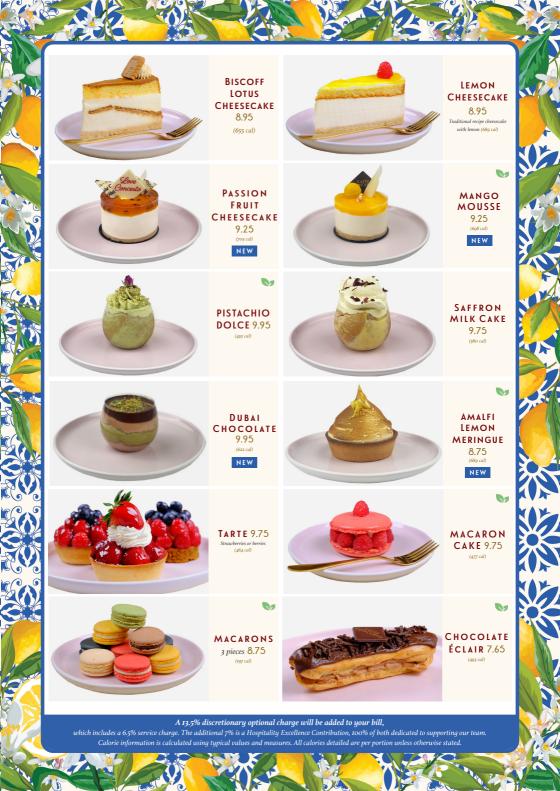

X

CHOCOLATE FONDANT

CREPES

Hot Dessert

CHERRY FRANGIPANE (876 cal) 12.95 With custard & a scoop of vanilla gelato

APPLE CRUMBLE FRANGIPANE (995 cal) 12.95 Served with custard & vanilla ice cream

CHOCOLATE FONDANT (632 cal) 13.95 With warm pouring Nutella sauce & a scoop of homemade vanilla aelato