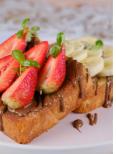

### FRENCH TOAST

- Golden syrup (495 cal) 15.95
- Nutella (620 cal) 16.95
- Banana & golden syrup (580 cal) 16.95
- Strawberry, banana & golden syrup (630 cal) 17.95
- Nutella, strawberry, banana & golden syrup (725 cal) 18.95