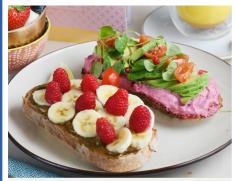

Beetroot houmous, avocado & marinated cherry tomatoes. Peanut butter & sliced banana, drizzled with golden syrup (600 cal)