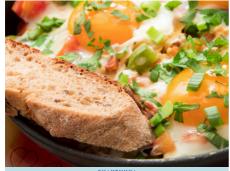

SHAKSHUKA

Shakshuka

**TRADITIONAL SHAKSHUKA** (864 cal) 18.95 **NEW** Confit bell peppers on olive oil, spicy cumin tomato sauce topped with two fried eggs, chives, coriander & served with warm bread

#### SHAKSHUKA WITH POACHED EGGS & RICOTTA (510 cal) 18.95 NEW Baked red pepper & lightly spiced tomato ragù with poached eggs,

creamy ricotta, fresh herbs & Amalfi lemon zest. Served with grilled focaccia.