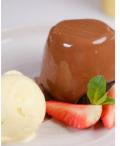

#### 👽 C R E P E S

XX A

- Amalfi lemon & honey (841 cal) 16.95 NEW
- Nutella (948 cal) 15.95
- Nutella, strawberry and banana (1070 cal) 16.95
- Amalfi lemon ricotta, berries & golden syrup (679 cal) 16.95 Add a scoop of vanilla gelato for + 2.00

- Amalfi lemon ricotta, berries & golden syrup (679 cal) 16.95 NEW Add a scoop of vanilla gelato for + 2.00