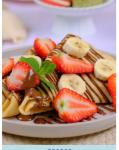

#### SFAMERICAN PANCAKE

- Amalfi lemon & honey (546 cal) 15.95 NEW
- Strawberry & banana, golden syrup (668 cal) 15.95
- Amalfi lemon ricotta, berries & golden syrup 16.95 (679 cal) NEW

Fit'N Healthy

GRANOLA (762 cal) 9.95 Fruit yoghurt, strawberry, banana & golden syrup

#### AMERICAN PANCAKE

- Amalfi lemon & honey (546 cal) 15.95 NEW

- Strawberry & banana, golden syrup (668 cal) 15.95
- Amalfi lemon ricotta, berries & golden syrup (679 cal) 16.95

C R E P E S

- Amalfi lemon & honey (841 cal) 16.95 NEW - Nutella (948 cal) 15.95
- Nutella, strawberry and banana (1070 cal) 16.95