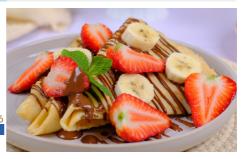

#### 👽 C R E P E S

XX A

- Amalfi lemon & honey (841 cal) 16.95 NEW
- Nutella (948 cal) 15.95
- Nutella, strawberry and banana (1070 cal) 16.95
- Amalfi lemon ricotta, berries & golden syrup (679 cal) 16.95 Add a scoop of vanilla gelato for + 2.00

#### AMERICAN PANCAKE

- Amalfi lemon & honey (546 cal) 15.95 NEW

- Strawberry & banana, golden syrup (668 cal) 15.95
- Amalfi lemon ricotta, berries & golden syrup (679 cal) 16.95

C R E P E S

- Amalfi lemon & honey (841 cal) 16.95 NEW - Nutella (948 cal) 15.95
- Nutella, strawberry and banana (1070 cal) 16.95

- Amalfi lemon ricotta, berries & golden syrup (679 cal) 16.95 NEW Add a scoop of vanilla gelato for + 2.00