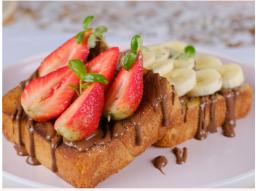

#### ➡ French Toast

- Golden syrup (495 cal) 10.95 - Nutella (620 cal) 11.95

- Banana & golden syrup (580 cal) 12.95

- Strawberry, banana & golden syrup (630 cal) 13.95

- Nutella, strawberry, banana & golden syrup (725 cal) 14.95