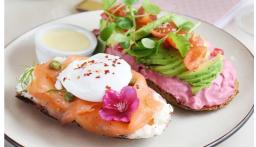

#### Falmon & Avocado Tartine 13.95

Scottish smoked salmon, soft cream cheese & capers tartine served on toasted rye bread. Sliced avocado, diced tomatoes and beetroot houmous tartine served on toasted rye bread (665 cal)