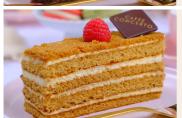

Delicate filo leaves with creme patisserie (597 cal)

HONEY **CAKE** 7.95

Layers of light cream accompanied by rich caramalized honey sponge (633 cal)