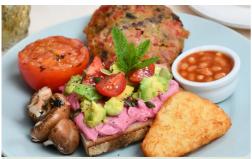

#### Sarden Breakfast 13.95

Two fried eggs, toasted rye bread, avocado, halloumi cheese, tomatoes, baked beans, hash brown & rocket (1074 cal)