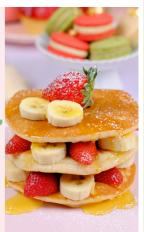

MERICAN PANCAKE (622 cal) 12.95 Served with fresh strawberry, banana & golden syrup

AMERICAN PANCAKE (622 cal) 12.95 Served with fresh strawberry & banana, golden syrup

CREPES with Nutella (275 cal) 12.95 Add a scoop of vanilla gelato for + 2.00

CREPES (320 cal) 13.95 with Nutella, strawberry and banana Add a scoop of vanilla gelato for + 2.00