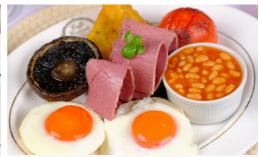

#### Salt Beef Breakfast 12.95

Two fried eggs, salt beef, hash brown, baked beans, mushrooms, grilled tomatoes & toast (1213 cal)