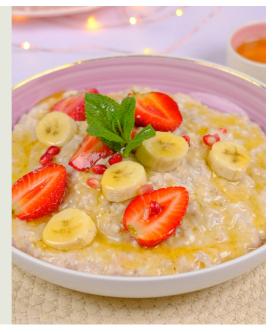

# Porridge 8.95

Almond milk with oat porridge, drizzled with golden syrup, bananas & strawberry (322 cal) VEGAN