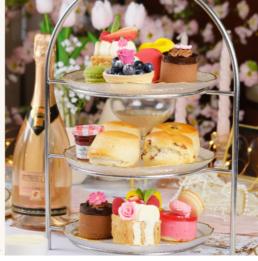

# Afternoon Tea

for one (2639 cal) 34.95 | for two (4904 cal) 64.95

Selection of finger sandwiches & mini brioche rolls:

- Cucumber with cream cheese
  - Egg mayo-mustard
- Scottish smoked salmon & soft cheese
  - Coronation chicken

Freshly baked plain & raisins scones with Cornish clotted cream & strawberry jam

Assortment of mini cakes.

A choice of tea from our world selection.

A tea pot per person.

#### VEGETARIAN OPTION AVAILABLE:

Cucumber with cream cheese; Egg mayo-mustard; Beetroot hummus & crushed avocado; Bruschetta tomato & avocado; Cheddar cheese & caramelised onion