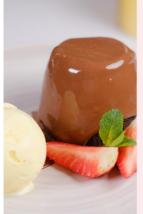

## Hot Dessert

CHERRY FRANGIPANE (876 cal) 10.95 With custard & a scoop of vanilla gelato

APPLE CRUMBLE FRANGIPANE (995 cal) 10.95 Served with custard & vanilla ice cream

CHOCOLATE FONDANT (151 cal) 11.95 With warm pouring Nutella sauce & a scoop of homemade vanilla gelato