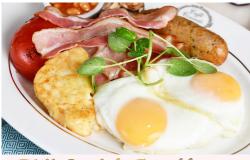

#### Full English Breakfast 11.95

Two fried eggs, sausage, bacon, hash brown, baked beans, mushrooms, grilled tomatoes & toast (1178 cal)