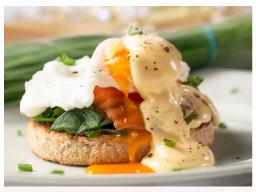

#### Eggs Florentine (517 cal) 16.95

Poached eggs on a toasted English muffin, with hollandaise sauce, spinach & Scottish smoked salmon