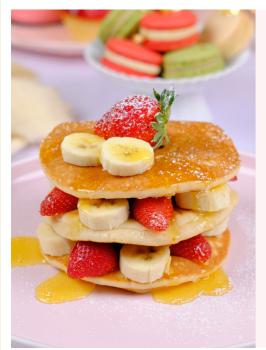

MERICAN PANCAKE (622 cal) 12.95 Served with fresh strawberry, banana & golden syrup