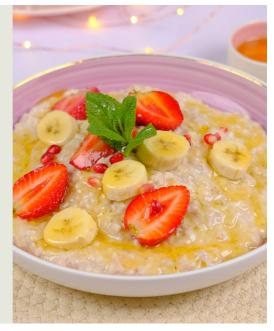

# Porridge 9.95

Almond milk with oat porridge, drizzled with golden syrup, bananas & strawberry (322 cal) VEGAN