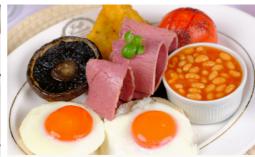

#### Salt Beef Breakfast 15.95

Two fried eggs, salt beef, hash brown, baked beans, mushrooms, grilled tomatoes & toast (1213 cal)