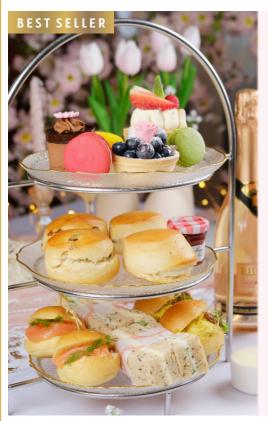

# Afternoon Tea

for one (2639 cal) 34.95 | for two (4904 cal) 64.95

Selection of finger sandwiches & mini brioche rolls:

- Cucumber with cream cheese
  - Egg mayo-mustard
- Scottish smoked salmon & soft cheese
  - Coronation chicken

Freshly baked plain & raisins scones with Cornish clotted cream & strawberry jam

Assortment of mini cakes.

A choice of tea from our world selection.

A tea pot per person.

#### VEGETARIAN OPTION AVAILABLE:

Cucumber with cream cheese; Egg mayo-mustard; Beetroot hummus & crushed avocado; Bruschetta tomato & avocado; Cheddar cheese & caramelised onion