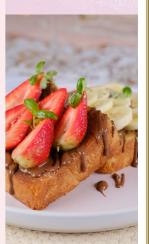

#### ➡ French Toast

- Nutella (620 cal) 15.95
- Banana & golden syrup (580 cal) 15.95
- Strawberry, banana & golden syrup (630 cal) 16.95
- Nutella, strawberry, banana & golden syrup (725 cal) 17.95

- Golden syrup (495 cal) 14.95

- Golden syrup (495 cal) 14.95
- Nutella (620 cal) 15.95
- Banana & golden syrup (580 cal) 15.95
- Strawberry, banana & golden syrup (630 cal) 16.95
- Nutella, strawberry, banana & golden syrup (725 cal) 17.95