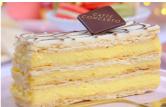

Delicate filo leaves with creme patisserie (597 cal)

HONEY **CAKE** 9.45

Layers of light cream accompanied by rich caramalized honey sponge