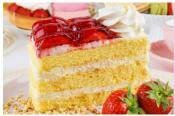

### Prosecco Luxury Cream Tea

For one (1152 cal) 34.95 | For two (2140 cal) 64.95

All the above & a glass of Prosecco

**STRAWBERRY** GATEAUX 8.95

A light & delicate vanilla sponge with fresh strawberries & cream (577 cal)