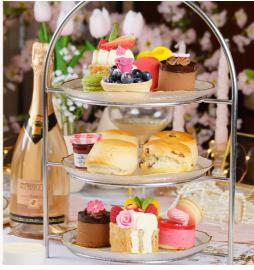

### Prosecco Afternoon Tea

for one (2759 cal) 39.95 | for two (5024 cal) 74.95

All the above & a glass of Prosecco

# Luxury Cream Tea

For one (1032 cal) 29.95 | For two (2020 cal) 56.95

Freshly baked plain & raisins scones with Cornish clotted cream & strawberry jam. A rich selection of Afternoon Tea mini cakes & macarons.

A choice of tea from our world selection.

A tea pot per person.

### Prosecco Luxury Cream Tea

For one (1152 cal) 34.95 | For two (2140 cal) 64.95

All the above & a glass of Prosecco

**STRAWBERRY** GATEAUX 8.95

A light & delicate vanilla sponge with fresh strawberries & cream (577 cal)