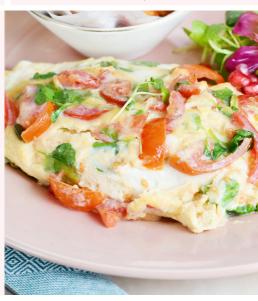

Poached eggs on a toasted English muffin, with hollandaise sauce, spinach & Scottish smoked salmon

- PLAIN OMELETTE (655 cal) 14.95
- MATURE CHEDDAR CHEESE (866 cal) 18.95
- **CHEESE & TOMATO** (881 cal) 19.95
- **CHEESE & MUSHROOM** (839 cal) 19.95

HAM & CHEESE (953cal) 19.95

- SPINACH & CHEESE (832 cal) 19.95
- SPINACH, MUSHROOM & CHEESE 20.95

**Dishes may contain Allergens!** We can't guarantee our dishes are allergen free. If you have any dietary requirements, please speak to a member of staff. Please scan the QR code for full dietary information.