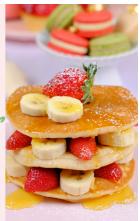

MERICAN PANCAKE (622 cal) 15.95 Served with fresh strawberry, banana & golden syrup

AMERICAN PANCAKE (622 cal) 15.95 Served with fresh strawberry & banana, golden syrup

CREPES with Nutella (275 cal) 15.95 Add a scoop of vanilla gelato for + 2.00

CREPES (320 cal) 16.95 with Nutella, strawberry and banana Add a scoop of vanilla gelato for + 2.00