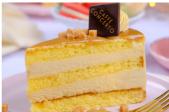

Delicate filo leaves with creme patisserie (597 cal)

HONEY **CAKE** 9.45

Layers of light cream accompanied by rich caramalized honey sponge

#### **PISTACHIO HONEY CAKE**

9.45

Layers of light cream accompanied by rich caramalized pistachio honey

**FERRERO** NOCCIOLA **CAKE 8.95** 

SALTED CARAMEL **CAKE 8.95** 

**RED VELVET CAKE** 8.95

 $Red\ velvet\ sponge\ with$ mascarpone cream (705 cal)