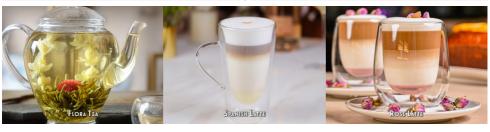

TEA (2 cal) English Breakfast | Organic Earl Grey | Darjeeling

4.75 Chamomile Blossoms | Jasmin Green Tea | Lemongrass and Ginger | Sencha Green Tea | Fruity Sensational Bora Bora | Decaf Breakfast

FLORA TEA Blossoming Tea

ORGANIC GOLDEN LATTE (135 cal) 6.95 Tumeric-Vanilla-Coconut

6.95 RUBY LATTE (125 cal) Latte with beetroot and ginger

**BLUE BUTTERFLY LATTE** (196 cal) 6.95 Latte with butterfly pea flower tea & honey

ROSE LATTE (185 cal) 6.95 Rose syrup, milk & coffee