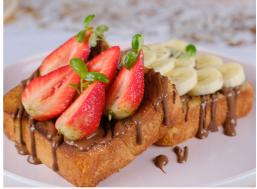

#### ➡ French Toast

- Nutella (620 cal) 15.95
- Banana & golden syrup (580 cal) 15.95
- Strawberry, banana & golden syrup (630 cal) 16.95
- Nutella, strawberry, banana & golden syrup (725 cal) 17.95

- Golden syrup (495 cal) 14.95