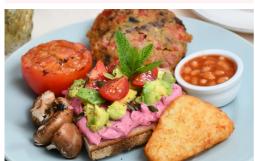

#### The Full Vegan Breakfast 19.95

Toasted rye bread, oven roasted courgette & vegetable fritter with hash brown, baked beans, crushed avocado, cherry tomatoes on a bed of beetroot houmous, sautéed mushrooms & grilled tomato (813 cal)