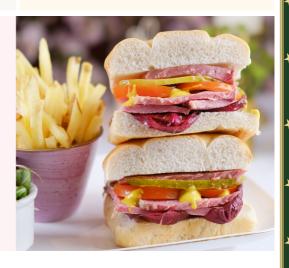

# Toasted Club Sandwiches

CLASSIC EGG MAYO & CHEESE (735 cal) 15.95

TUNA & AVOCADO (1035 cal) 18.95
Tuna mayo, avocado, pesto & tomato

Crispy bacon, cheese, lettuce, tomato & mayo

**B.L.T** (1128 cal) 16.95

ORIGINAL EGG MAYO & BACON (1023 cal) 16.95

CHICKEN MAYO, AVOCADO & LETTUCE 17.95 (IIIO cal)

WITH MIXED SALAD & FRENCH FRIES

- GRILLED HALLOUMI (782 cal) 18.95 with crushed avocado, olives tapanade, roasted red pepper & tomato
- With vine tomatoes, rocket, pickels & concerto sauce
- SALT BEEF (1100 cal) 19.95
  with pickles, rocket, tomato & mustard mayo