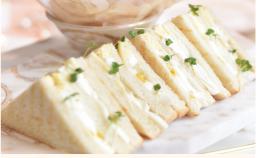

# Toasted Club Sandwiches

CLASSIC EGG MAYO & CHEESE (735 cal) 15.95

TUNA & AVOCADO (1035 cal) 18.95
Tuna mayo, avocado, pesto & tomato

Crispy bacon, cheese, lettuce, tomato & mayo

**B.L.T** (1128 cal) 16.95