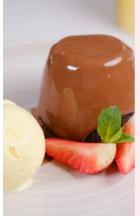

### Hot Dessert

CHERRY FRANGIPANE (876 cal) 12.95 With custard & a scoop of vanilla gelato

APPLE CRUMBLE FRANGIPANE (995 cal) 12.95 Served with custard & vanilla ice cream

CHOCOLATE FONDANT (151 cal) 13.95 With warm pouring Nutella sauce & a scoop of homemade vanilla