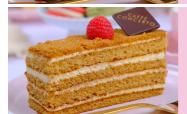

Delicate filo leaves with creme patisserie (597 cal)

HONEY **CAKE** 9.45

Layers of light cream accompanied by rich caramalized honey sponge