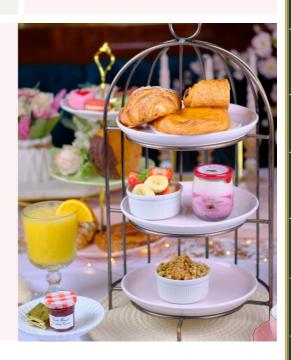

# Continental Breakfast

(925 cal) 14.95

A selection of traditional pastries
& homemade granola
with fruit yoghurt served
with a hot beverage or freshly squeezed
orange juice,
& a selection of seasonal fruit