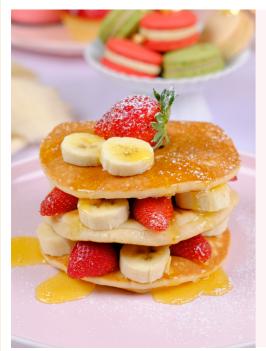

MERICAN PANCAKE (622 cal) 15.95 Served with fresh strawberry, banana & golden syrup

AMERICAN PANCAKE (622 cal) 15.95 Served with fresh strawberry & banana, golden syrup

CREPES with Nutella (275 cal) 15.95 Add a scoop of vanilla gelato for + 2.00

CREPES (320 cal) 16.95 with Nutella, strawberry and banana Add a scoop of vanilla gelato for + 2.00