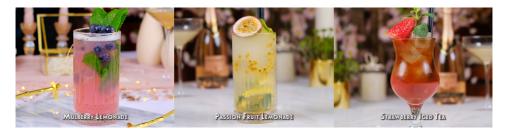

### Homemade Lemonade

Mango, dragonfruit, pineapple, papaya & lime juice

7.95 MINT LEMONADE (59 cal) Fresh mint, lemon juice & lemon slices

FLAVOURED LEMONADE 7.95 Strawberry, raspberry, mulberry, passion fruit or pink grapefruit

### Homemade Oced Tea

7.45 LEMONICED TEA (o cal) Fresh lemon juice & homemade iced tea 7.45 STRAWBERRY ICED TEA (155 cal) Strawberry puree & homemade iced tea 7.45 PEACH ICED TEA (149 cal) Peach puree & homemade iced tea 7.45 PASSION FRUIT ICED TEA (149 cal) Passion fruit puree & homemade iced tea