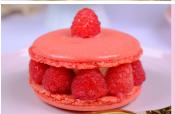

MACARON **CAKE 9.45** (477 cal)

MACARONS

00

3 pieces **8.45** (197 cal)

THE CUBE 7.45 (315 cal)

SCONES 6.95

A plain and a raisin with clotted cream & strawberry preserves (349 cal)