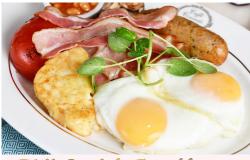

#### Full English Breakfast 15.95

Two fried eggs, sausage, bacon, hash brown, baked beans, mushrooms, grilled tomatoes & toast (1178 cal)