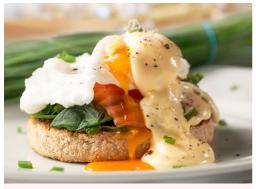

### Eggs Benedict

Poached eggs on a toasted English muffin with hollandaise sauce:

GRILLED BACON (328 cal) 18.95

CRUSHED AVOCADO (311 cal) 19.95

SMOKED SALMON (321 cal) 20.95

**SALT BEEF** (375 cal) 18.95

Eggs Florentine (517 cal) 20.95

Poached eggs on a toasted English muffin, with hollandaise sauce, spinach & Scottish smoked salmon

- PLAIN OMELETTE (655 cal) 14.95
- MATURE CHEDDAR CHEESE (866 cal) 18.95
- **CHEESE & TOMATO** (881 cal) 19.95
- **CHEESE & MUSHROOM** (839 cal) 19.95