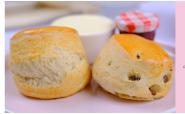

MACARON **CAKE 9.45** (477 cal)

MACARONS

00

3 pieces **8.45** (197 cal)

THE CUBE 7.45 (315 cal)

SCONES 6.95

A plain and a raisin with clotted cream & strawberry preserves (349 cal)