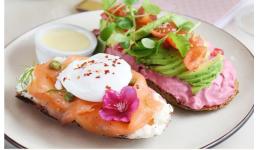

#### Falmon & Avocado Tartine 19.95

Scottish smoked salmon, soft cream cheese & capers tartine served on toasted rye bread. Sliced avocado, diced tomatoes and beetroot houmous tartine served on toasted rye bread (665 cal)