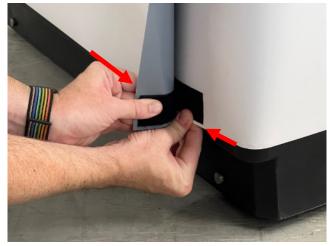

**STEP 2**: Apply the starting edge of the graphic to the velcro with the edge of the printed material aligned with the arrow on the "**Start Case Graphic Here**" Sticker.

**STEP 3**: Begin unrolling the graphic around the case. Keeping the graphic rolled makes it easier to control as you circle the case.

**STEP 4:** As you finish wrapping the graphic around the case, attach the end of the graphic to the velcro patch where you started (at the "Start Case Graphic Here" sticker)

**STEP 5:** On the bottom edge, attach the end of the graphic to the velcro patch. Pull the two ends gently to provide tension and get a clean finished look.