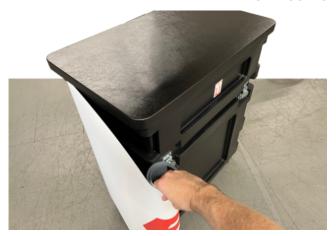

**STEP 2**: Apply the starting edge of the graphic to the velcro with the edge of the printed material aligned with the arrow on the "**Start Case Graphic Here**" Sticker.

**STEP 3**: Begin unrolling the graphic around the case. Keeping the graphic rolled makes it easier to control as you circle the case.

**STEP 4:** As you finish wrapping the graphic around the case, attach the end of the graphic to the velcro patch where you started (at the "Start Case Graphic Here" sticker)

**STEP 5:** On the bottom edge, attach the end of the graphic to the velcro patch. Pull the two ends gently to provide tension and get a clean finished look.