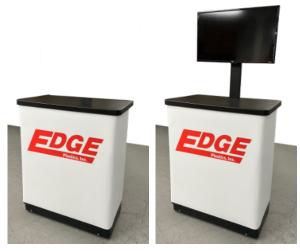

ticker on your Banner Graphic, and the "Start Case Graphic Here" sticker on the case. Use these to begin applying the Counter Case Banner Graphic.



**STEP 2**: Apply the starting edge of the graphic to the velcro with the edge of the printed material aligned with the arrow on the "**Start Case Graphic Here**" Sticker.



**STEP 3**: Begin unrolling the graphic around the case. Keeping the graphic rolled makes it easier to control as you circle the case.



**STEP 4:** As you finish wrapping the graphic around the case, attach the end of the graphic to the velcro patch where you started (at the "Start Case Graphic Here" sticker)



**STEP 5:** On the bottom edge, attach the end of the graphic to the velcro patch. Pull the two ends gently to provide tension and get a clean finished look.



STEP 6: Finished unit

(Shown here with and without Monitor Arm)