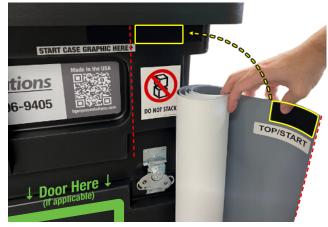

## **Counter Case Banner Graphic Installation**

2024-08-20

**STEP 1**: Find the "Top/Start" Sticker on your Banner Graphic, and the "Start Case Graphic Here" sticker on the case. Use these to begin applying the Counter Case Banner Graphic.

**STEP 2**: Apply the starting edge of the graphic to the velcro with the edge of the printed material aligned with the arrow on the "**Start Case Graphic Here**" Sticker.

**STEP 3**: Begin unrolling the graphic around the case. Keeping the graphic rolled makes it easier to control as you circle the case.