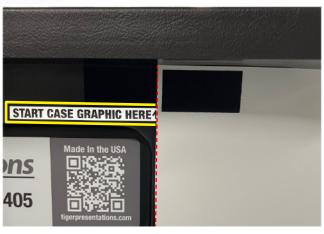

## **Counter Case Banner Graphic Installation**

2024-08-20

**STEP 1**: Find the "Top/Start" Sticker on your Banner Graphic, and the "Start Case Graphic Here" sticker on the case. Use these to begin applying the Counter Case Banner Graphic.

**STEP 2**: Apply the starting edge of the graphic to the velcro with the edge of the printed material aligned with the arrow on the "**Start Case Graphic Here**" Sticker.

**STEP 3**: Begin unrolling the graphic around the case. Keeping the graphic rolled makes it easier to control as you circle the case.