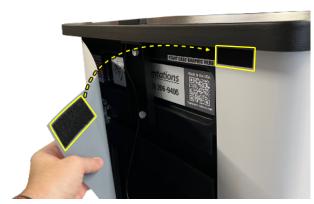

**STEP 4:** As you finish wrapping the graphic around the case, attach the end of the graphic to the velcro patch where you started (at the "Start Case Graphic Here" sticker)

**STEP 5:** On the bottom edge, attach the end of the graphic to the velcro patch. Pull the two ends gently to provide tension and get a clean finished look.