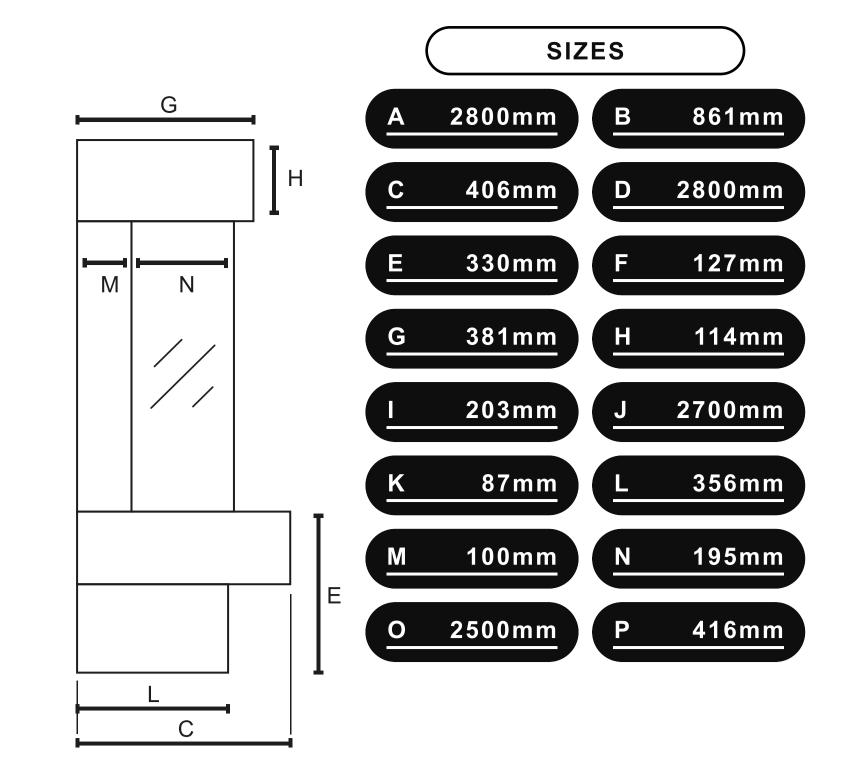

# VERONA 2500 X

**INFORMATION SHEET** 

# Bespoke Fireplaces

### DIMENSIONS





AVAILABLE IN 4 SIZES



# Our exquisite range of suites are available in a vast range of naturally beautiful stones. Choose to have your Bespoke

**CHOOSE YOUR MARBLE** 

to complement your 'primary' choice. See something in store you like? Speak to your sales advisor for more information on showroom exclusive marbles

electric suite crafted in one beautiful colour, or step outside your comfort zone and add in a second 'highlight' stone



LEATHER QUARTZITE COLLECTION



## **SMART CONTROL**







(\*) INCLUDES

White Pebbles

Ice Glass



engineers are always happy to help.

**BRITISH WOODLAND LOGS** The perfect finishing touch in the worlds most realistic electric fire, created with materials from nature itself. Starting with a trio to the fundamental fuel beds to recreate the essence