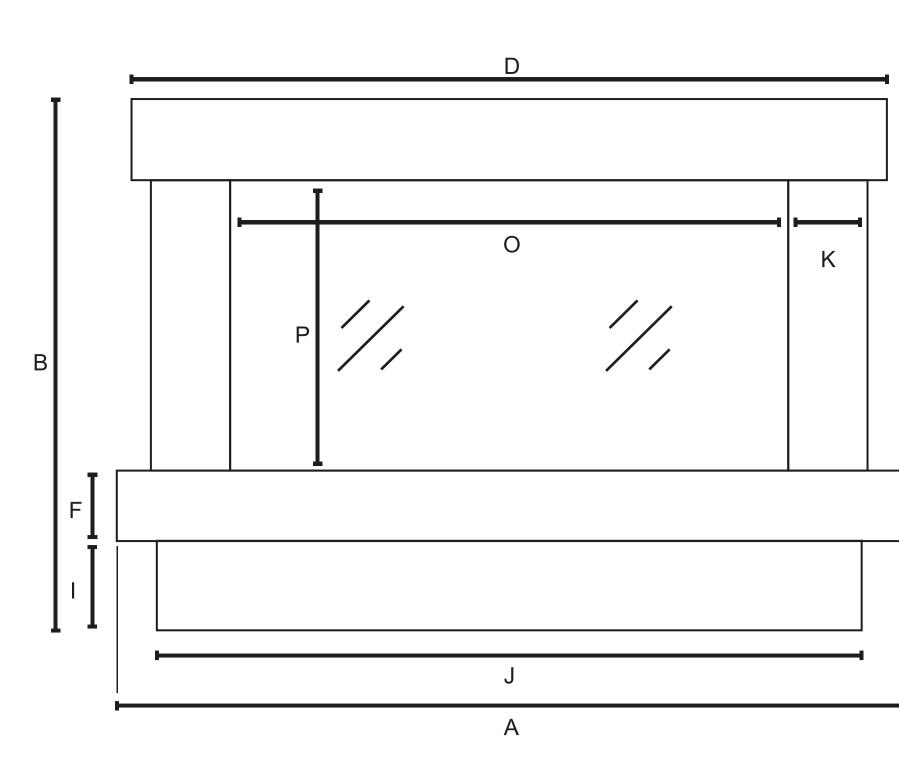

# VERONA 2500 X

**INFORMATION SHEET** 

# Bespoke Fireplaces

### DIMENSIONS





AVAILABLE IN 4 SIZES



# Our exquisite range of suites are available in a vast range of naturally beautiful stones. Choose to have your Bespoke

**CHOOSE YOUR MARBLE** 

to complement your 'primary' choice. See something in store you like? Speak to your sales advisor for more information on showroom exclusive marbles

electric suite crafted in one beautiful colour, or step outside your comfort zone and add in a second 'highlight' stone



LEATHER QUARTZITE COLLECTION



## **SMART CONTROL**







(\*) INCLUDES

White Pebbles

Ice Glass



engineers are always happy to help.

**BRITISH WOODLAND LOGS** The perfect finishing touch in the worlds most realistic electric fire, created with materials from nature itself. Starting with a trio to the fundamental fuel beds to recreate the essen