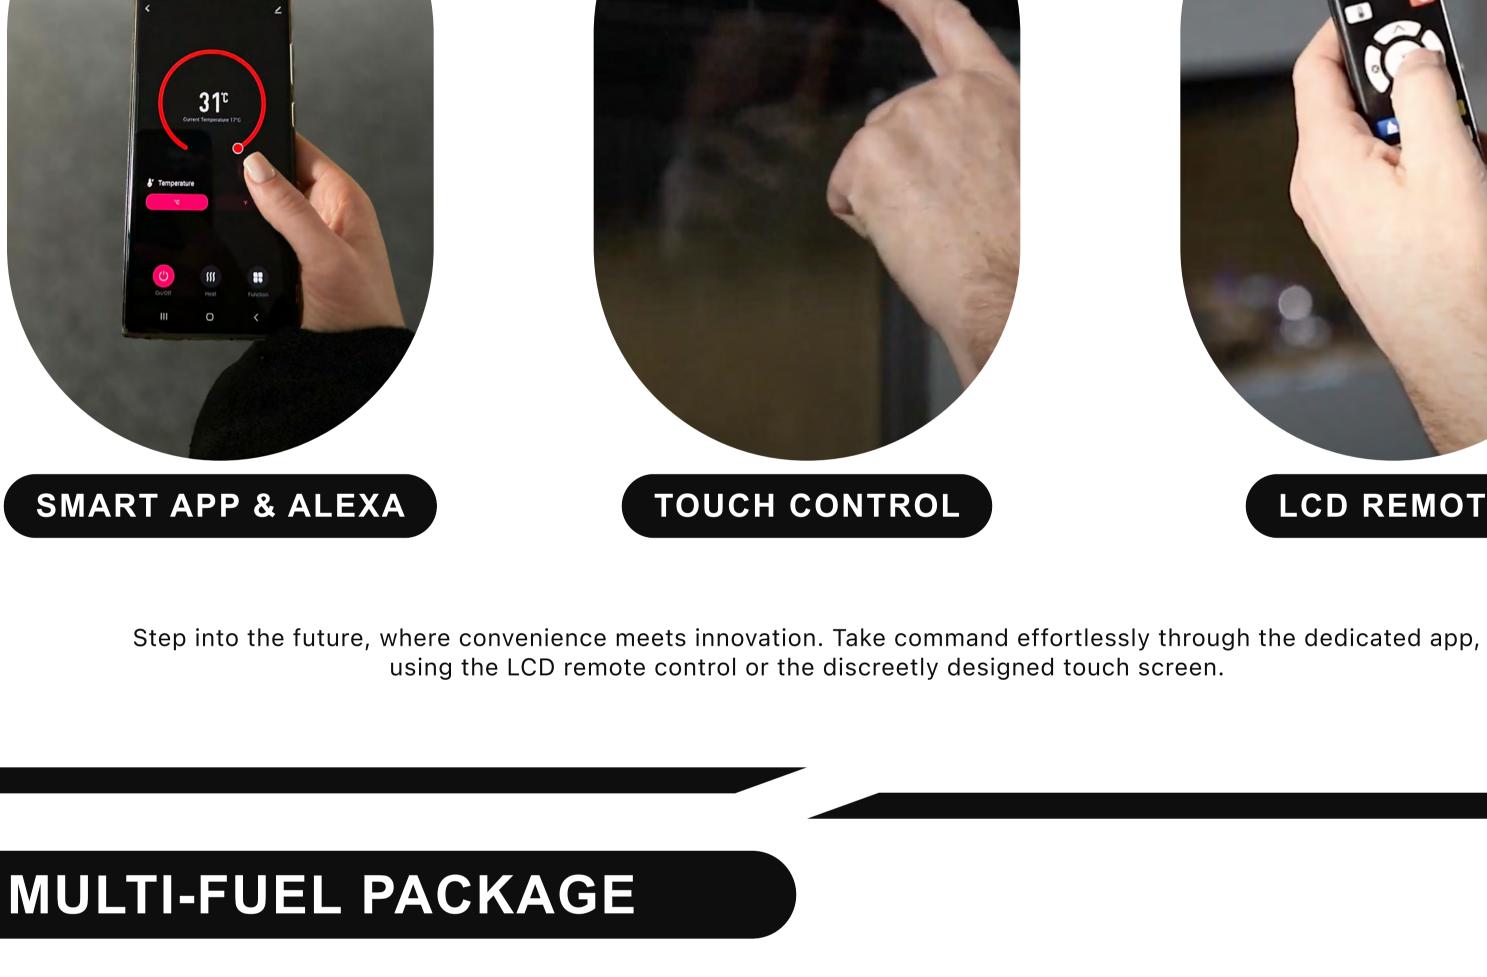

## **SMART CONTROL**

(\*) INCLUDES

White Pebbles

Ice Glass

engineers are always happy to help.

**BRITISH WOODLAND LOGS** The perfect finishing touch in the worlds most realistic electric fire, created with materials from nature itself. Starting with a trio to the fundamental fuel beds to recreate the essence of the forest floor; organic husk, green moss land and charred chippings create the