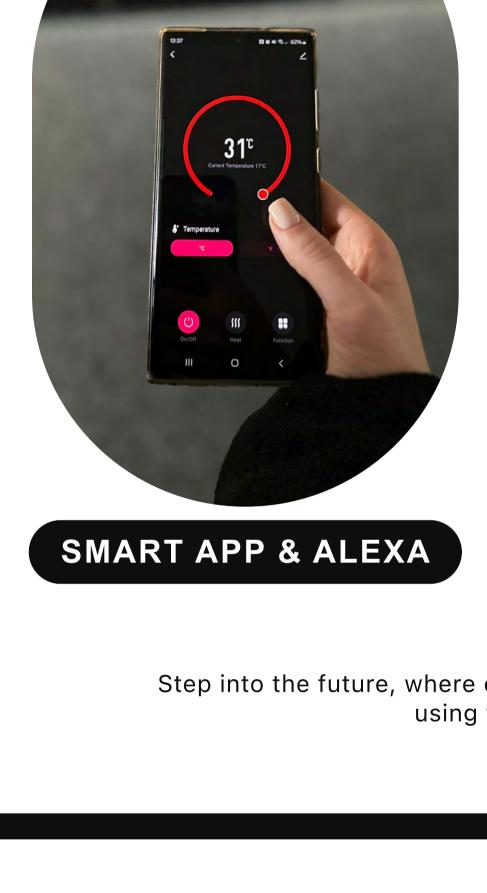

## **SMART CONTROL**

(\*) INCLUDES

White Pebbles

Ice Glass

engineers are always happy to help.

**BRITISH WOODLAND LOGS** The perfect finishing touch in the worlds most realistic electric fire, created with materials from nature itself. Starting with a trio to the fundamental fuel beds to recreate the essence of the forest floor; organic husk, green moss land and charred chippings create the