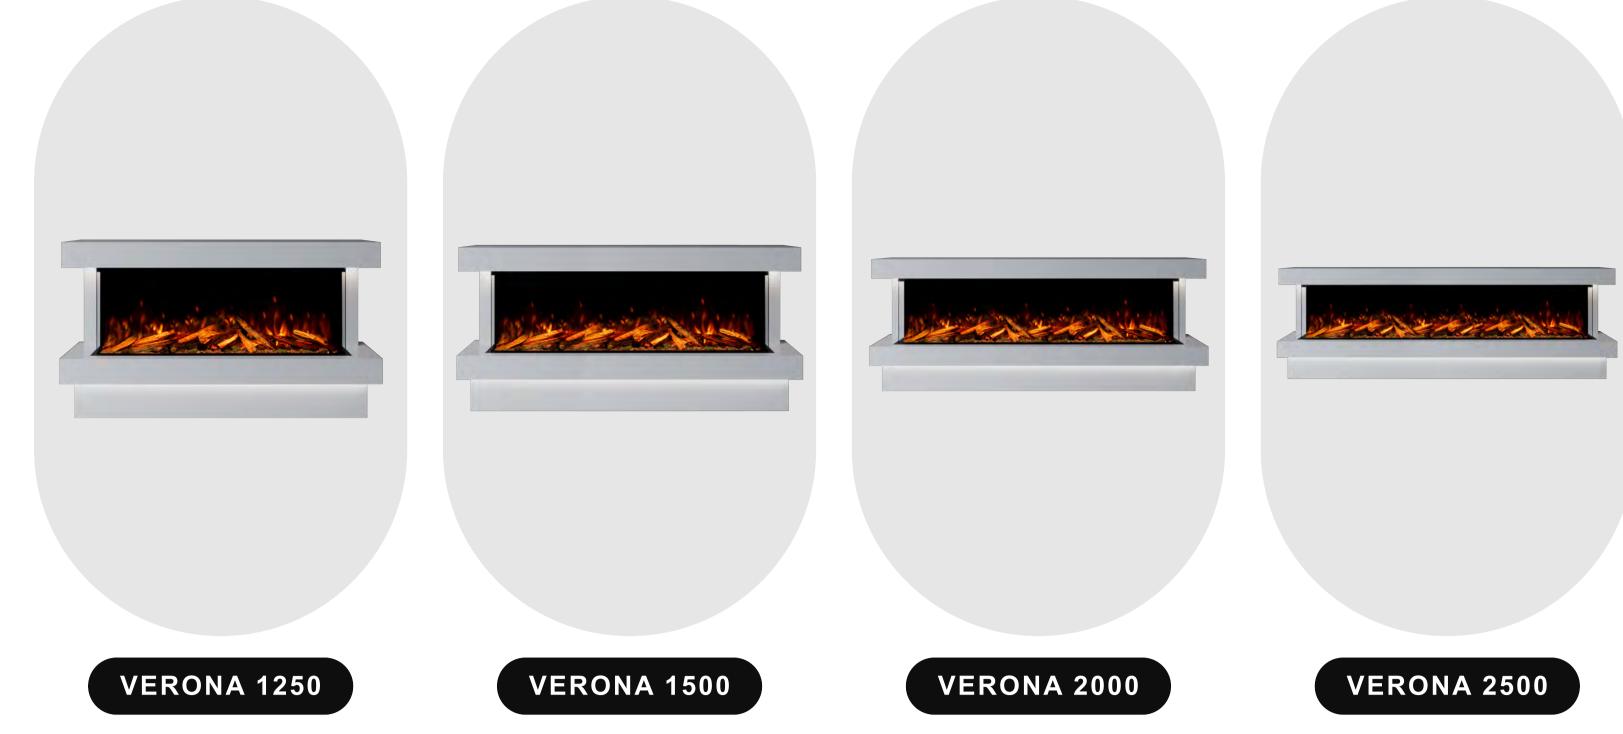

# VERONA 2500 X

**INFORMATION SHEET** 

# Bespoke Fireplaces

### DIMENSIONS





AVAILABLE IN 4 SIZES



# Our exquisite range of suites are available in a vast range of naturally beautiful stones. Choose to have your Bespoke

**CHOOSE YOUR MARBLE** 

to complement your 'primary' choice. See something in store you like? Speak to your sales advisor for more information on showroom exclusive marbles

electric suite crafted in one beautiful colour, or step outside your comfort zone and add in a second 'highlight' stone



LEATHER QUARTZITE COLLECTION



## **SMART CONTROL**







(\*) INCLUDES

White Pebbles

Ice Glass



engineers are always happy to help.

**BRITISH WOODLAND LOGS** The perfect finishing touch in the worlds most realistic electric fire, created with materials from nature itself. Starting with a trio to the fundamental fuel beds to recreate the essence of the forest floor; or