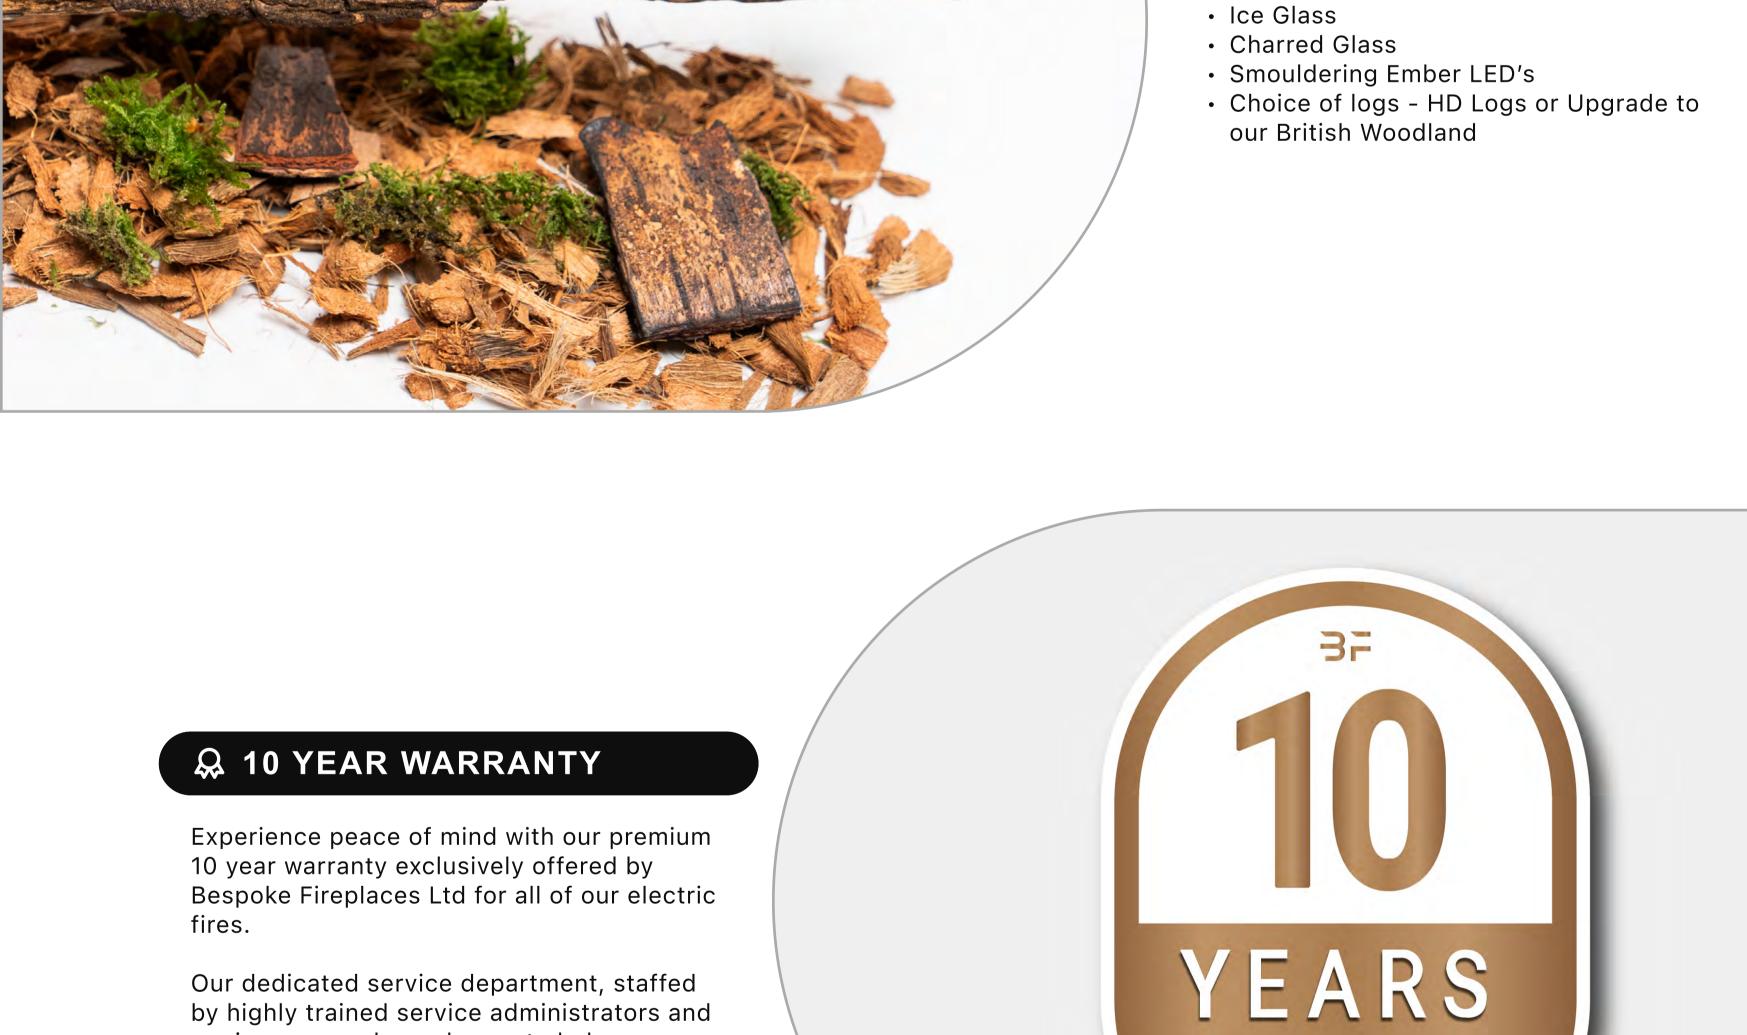

electric suite crafted in one beautiful colour, or step outside your comfort zone and add in a second 'highlight' stone

LEATHER QUARTZITE COLLECTION

(\*) INCLUDES

White Pebbles

**MULTI-FUEL PACKAGE** 

Our dedicated service department, staffed

engineers are always happy to help.

by highly trained service administrators and

**BRITISH WOODLAND LOGS** The perfect finishing touch in the worlds most realistic electric fire, created with materials from nature itself. Starting with a trio to the fundamental fuel beds to recreate the essence of the forest floor; organic husk, green moss land and charred chippings create the