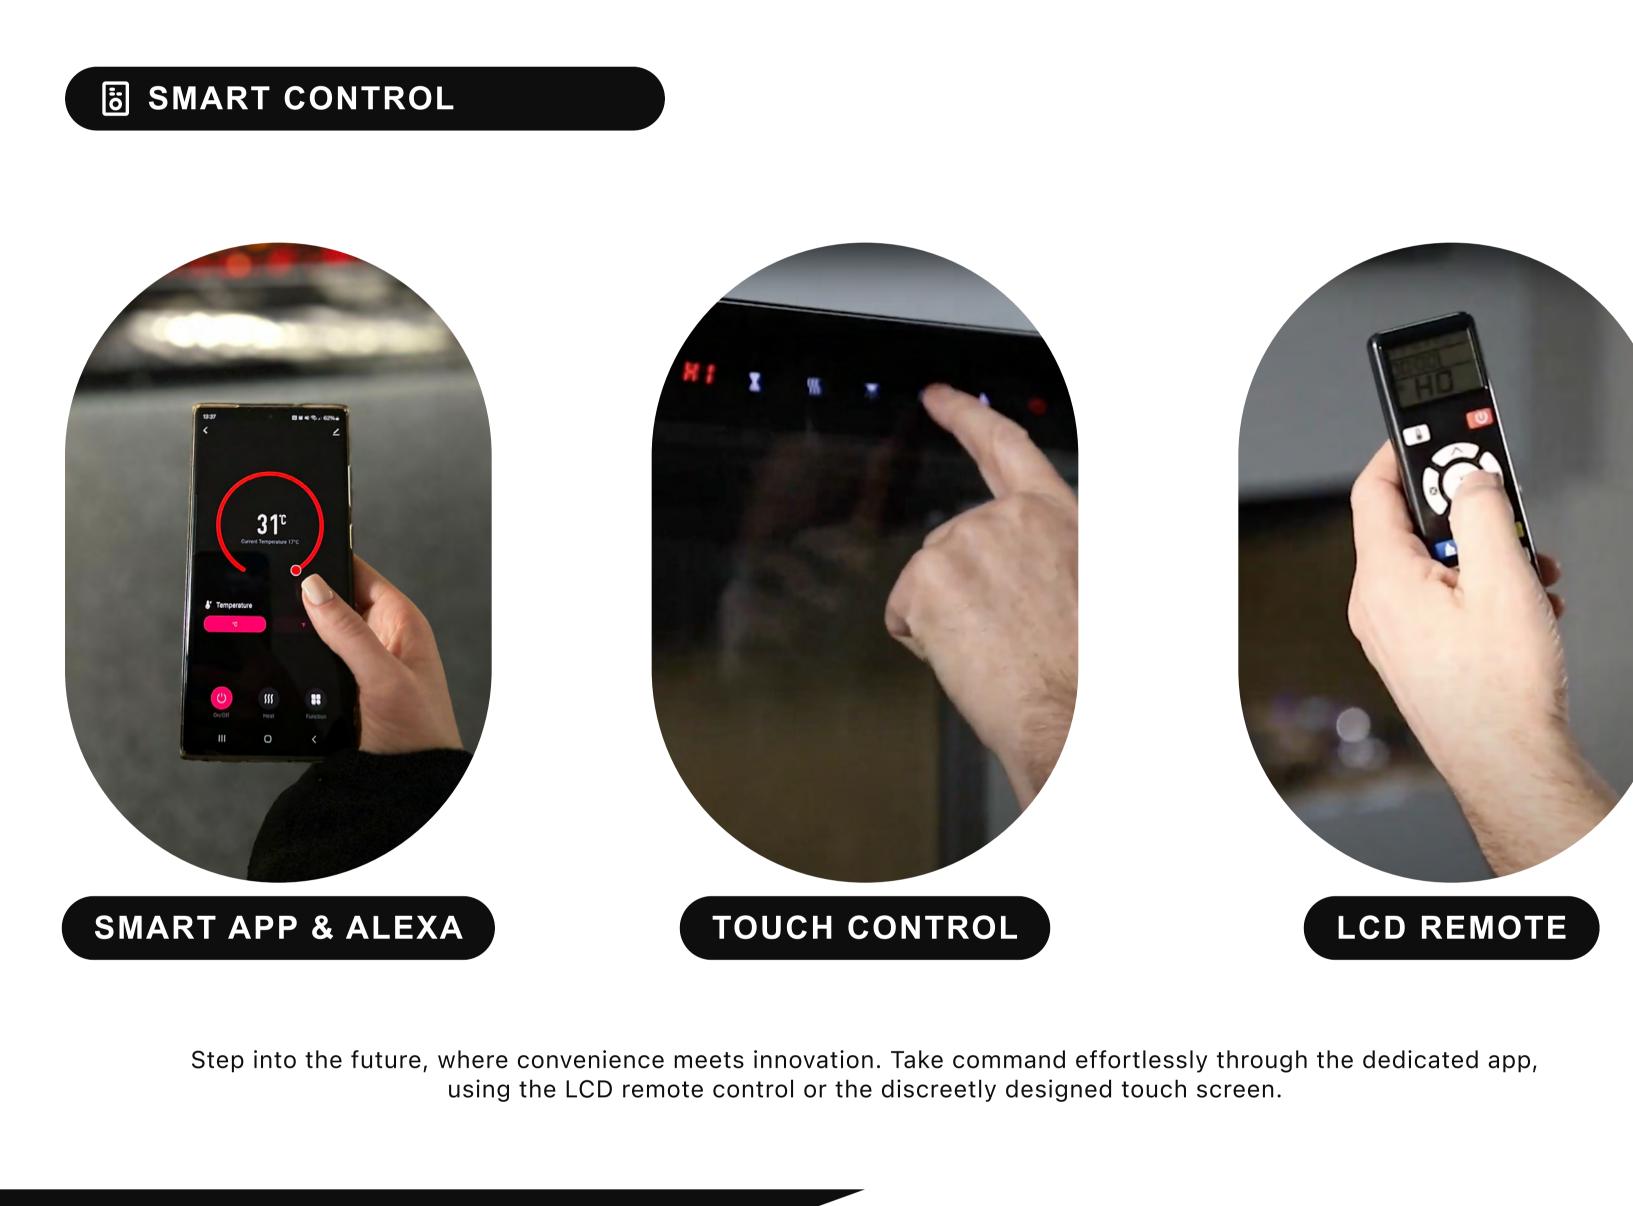

### VERONA 2000 X

**INFORMATION SHEET** 

# Bespoke Fireplaces

### DIMENSIONS





AVAILABLE IN 4 SIZES



### Our exquisite range of suites are available in a vast range of naturally beautiful stones. Choose to have your Bespoke

**CHOOSE YOUR MARBLE** 

to complement your 'primary' choice. See something in store you like? Speak to your sales advisor for more information on showroom exclusive marbles

electric suite crafted in one beautiful colour, or step outside your comfort zone and add in a second 'highlight' stone



LEATHER QUARTZITE COLLECTION





(\*) INCLUDES

White Pebbles

**MULTI-FUEL PACKAGE** 



Our dedicated service department, staffed

engineers are always happy to help.

by highly trained service administrators and

**BRITISH WOODLAND LOGS** The perfect finishing touch in the worlds most realistic electric fire, created with materials from nature itself. Starting with a trio to the fundamental fuel beds to recreate the essence of the forest floor; organic husk, green moss land and charred chippings create the





## are the perfect choice.

© OAK

For a more rustic campfire feel, the **Oak** logs