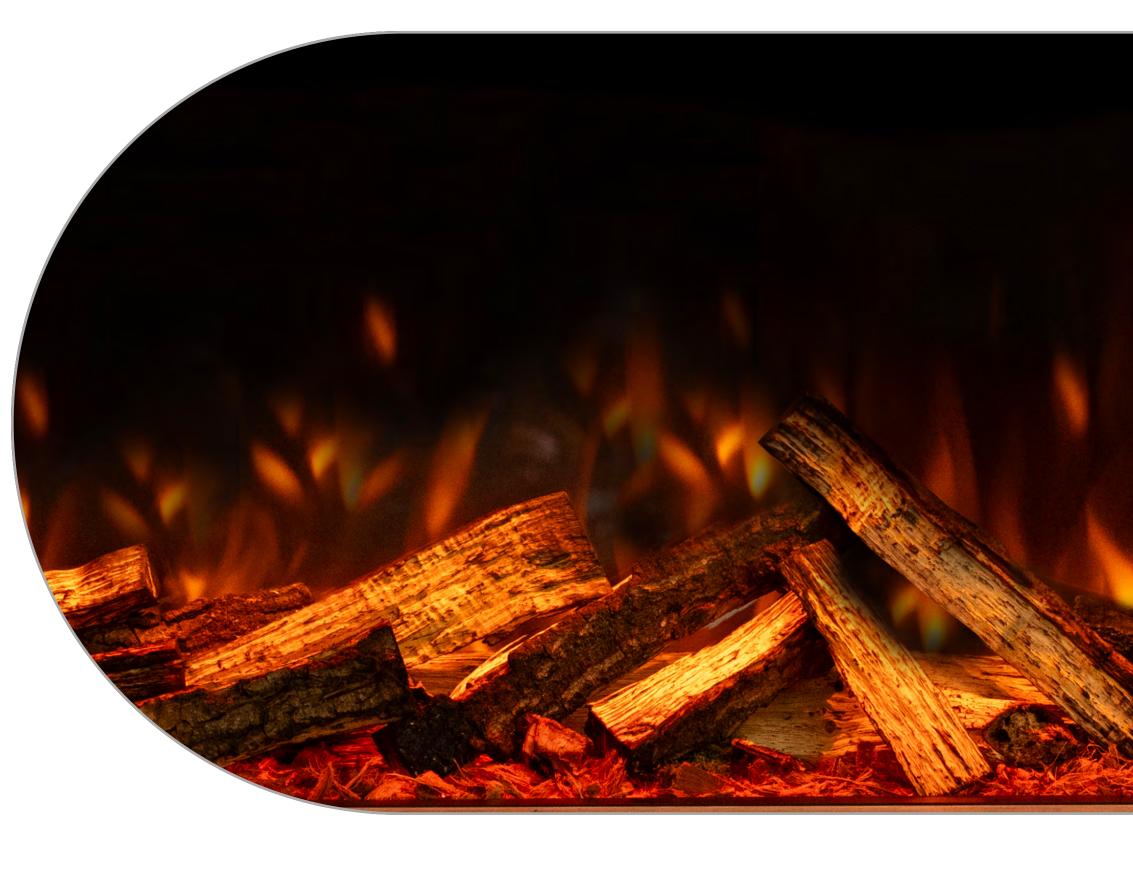

engineers are always happy to help.

by highly trained service administrators and

**BRITISH WOODLAND LOGS** The perfect finishing touch in the worlds most realistic electric fire, created with materials from nature itself. Starting with a trio to the fundamental fuel beds to recreate the essence of the forest floor; organic husk, green moss land and charred chippings create the

## are the perfect choice.

© OAK

For a more rustic campfire feel, the **Oak** logs