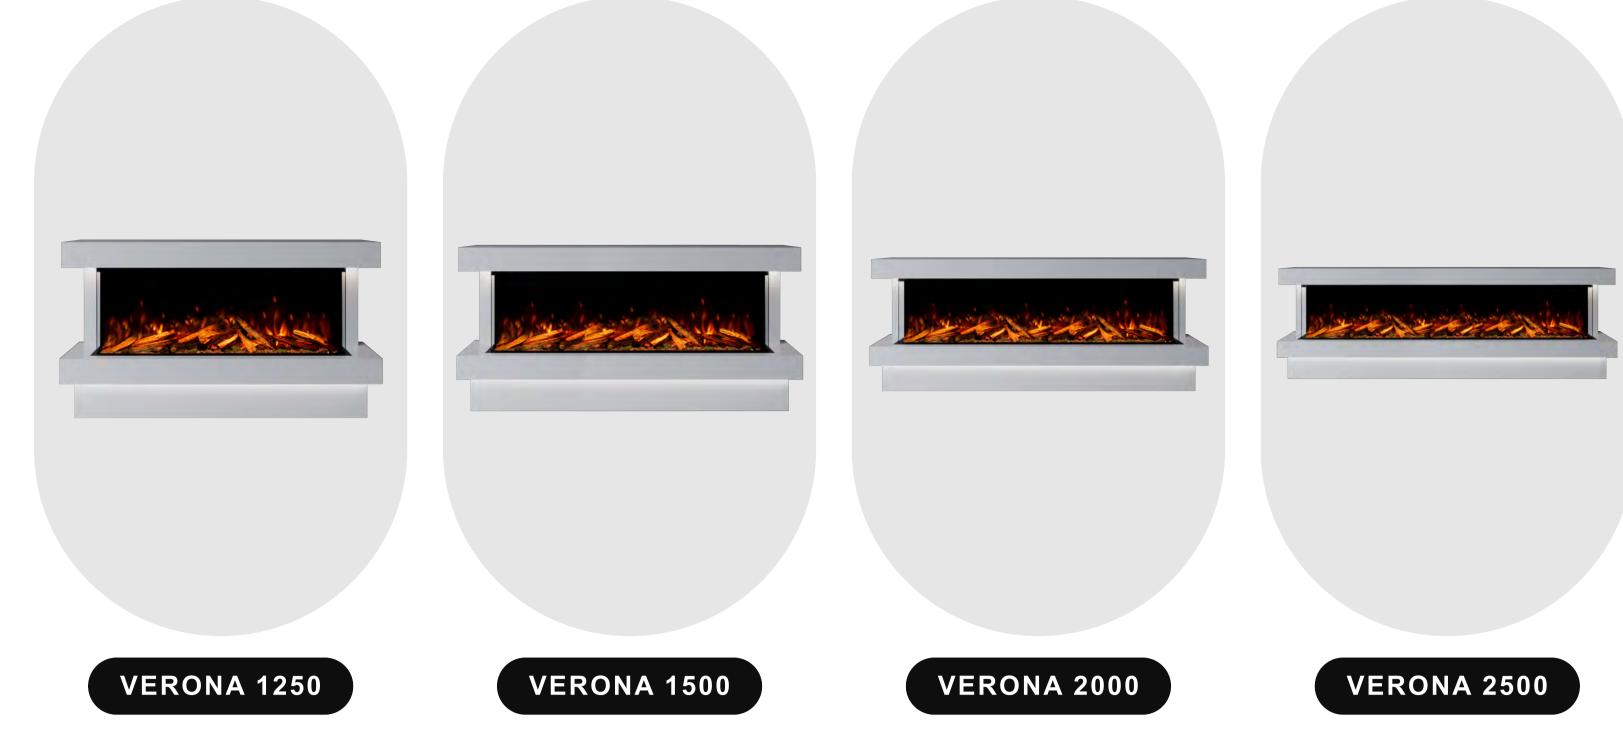

### VERONA 2000 X

**INFORMATION SHEET** 

# Bespoke Fireplaces

### DIMENSIONS





AVAILABLE IN 4 SIZES



### Our exquisite range of suites are available in a vast range of naturally beautiful stones. Choose to have your Bespoke

**CHOOSE YOUR MARBLE** 

to complement your 'primary' choice. See something in store you like? Speak to your sales advisor for more information on showroom exclusive marbles

electric suite crafted in one beautiful colour, or step outside your comfort zone and add in a second 'highlight' stone



LEATHER QUARTZITE COLLECTION





(\*) INCLUDES

White Pebbles

**MULTI-FUEL PACKAGE** 



Our dedicated service department, staffed

engineers are always happy to help.

by highly trained service administrators and

**BRITISH WOODLAND LOGS** The perfect finishing touch in the worlds most realistic electric fire, created with materials from nature itself. Starting with a tr