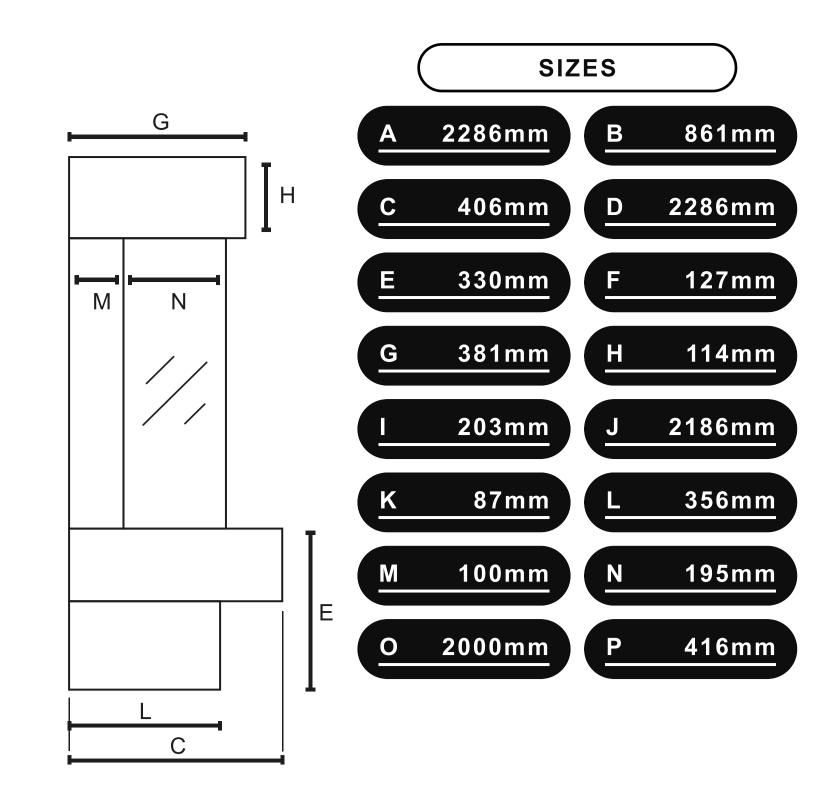

### VERONA 2000 X

**INFORMATION SHEET** 

# Bespoke Fireplaces

### DIMENSIONS





AVAILABLE IN 4 SIZES



### Our exquisite range of suites are available in a vast range of naturally beautiful stones. Choose to have your Bespoke

**CHOOSE YOUR MARBLE** 

to complement your 'primary' choice. See something in store you like? Speak to your sales advisor for more information on showroom exclusive marbles

electric suite crafted in one beautiful colour, or step outside your comfort zone and add in a second 'highlight' stone



LEATHER QUARTZITE COLLECTION





(\*) INCLUDES

White Pebbles

**MULTI-FUEL PACKAGE** 



Our dedicated service department, staffed

engineers are always happy to help.

by highly trained service administrators and

**BRITISH WOODLAND LOGS** The perfect finishing touch in the worlds most realistic electric fire, created with materials from nature it