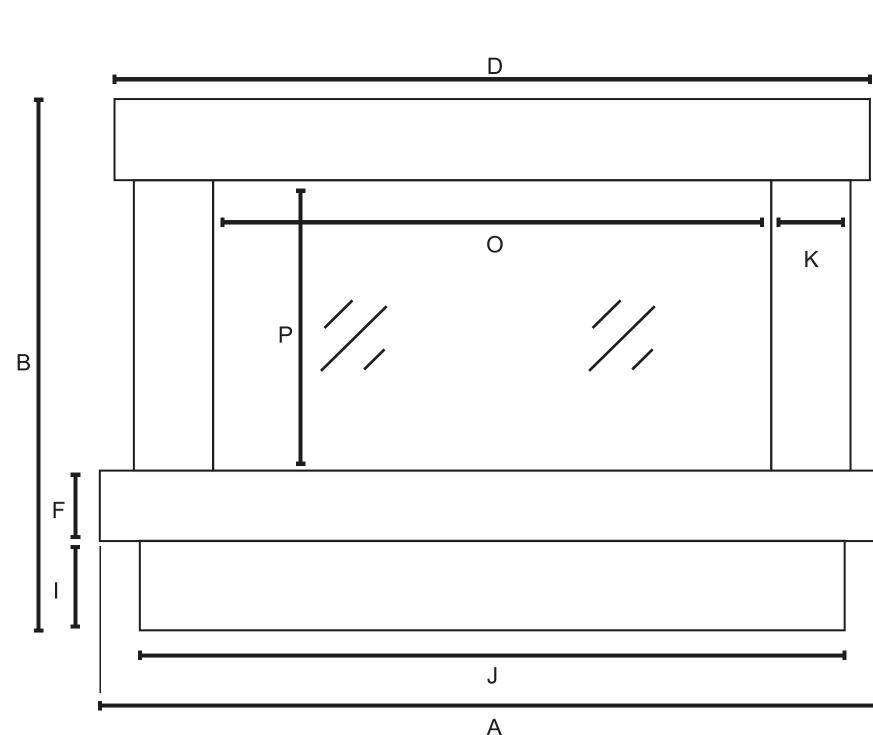

### VERONA 2000 X

**INFORMATION SHEET** 

# Bespoke Fireplaces

### DIMENSIONS





AVAILABLE IN 4 SIZES



### Our exquisite range of suites are available in a vast range of naturally beautiful stones. Choose to have your Bespoke

**CHOOSE YOUR MARBLE** 

to complement your 'primary' choice. See something in store you like? Speak to your sales advisor for more information on showroom exclusive marbles

electric suite crafted in one beautiful colour, or step outside your comfort zone and add in a second 'highlight' stone



LEATHER QUARTZITE COLLECTION





(\*) INCLUDES

White Pebbles

**MULTI-FUEL PACKAGE** 



Our dedicated service department, staffed

engineers are always happy to help.

by highly trained service administrators and

**BRITISH WOODLAND LOGS** The perfect finishing touch in the worlds most realistic electric fire, created with materials from nature