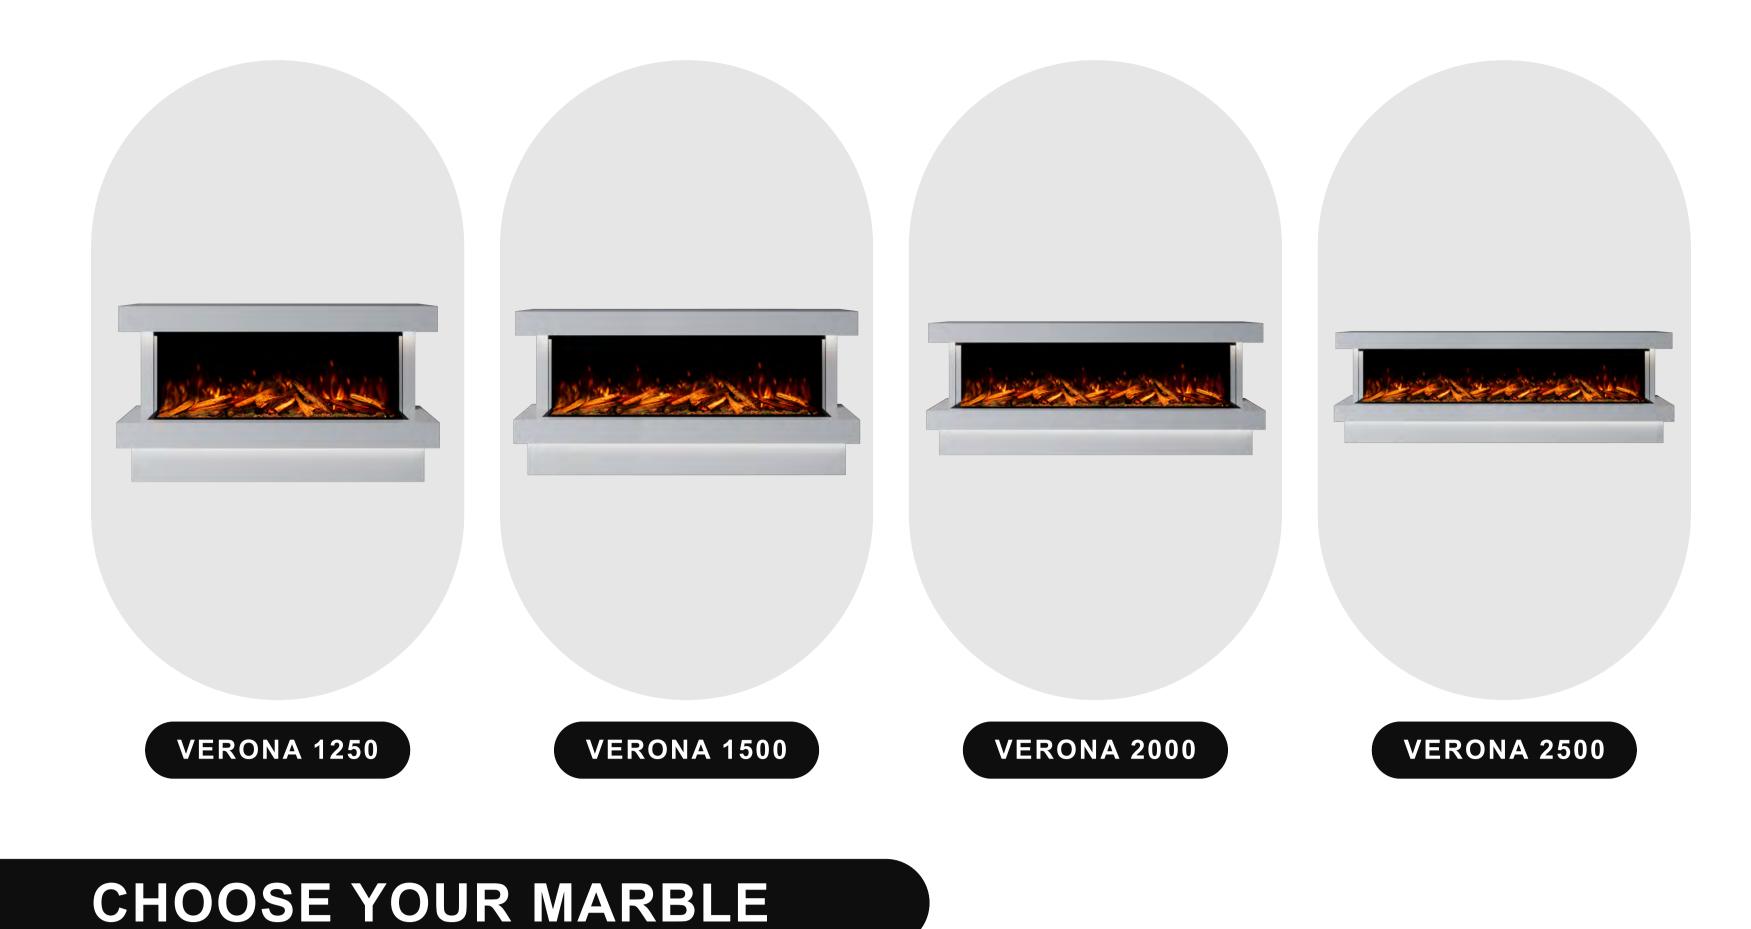

# **AVAILABLE IN 4 SIZES**

Our exquisite range of suites are available in a vast range of naturally beautiful stones. Choose to have your Bespoke electric suite crafted in one beautiful colour, or step outside your comfort zone and add in a second 'highlight' stone to complement your 'primary' choice.