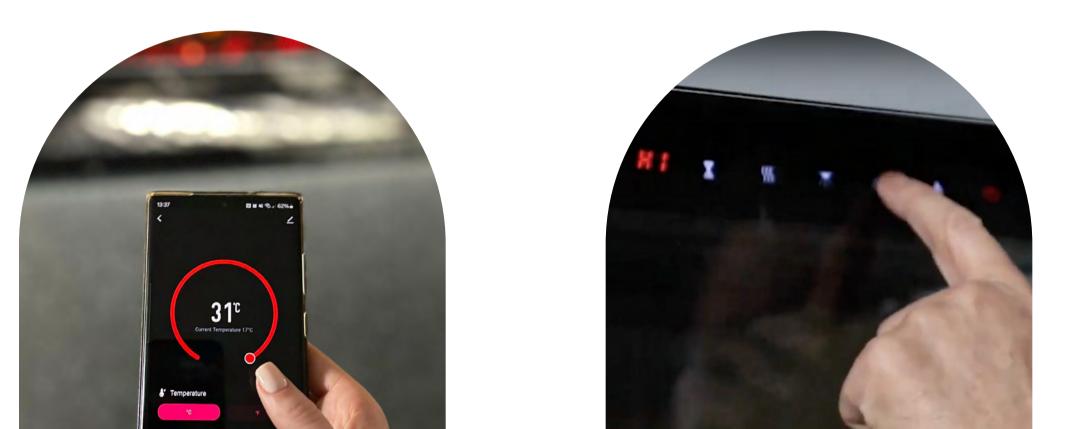

### **SMART CONTROL**

Step into the future, where convenience meets innovation. Take command effortlessly through the dedicated app, using the LCD remote control or the discreetly designed touch screen.