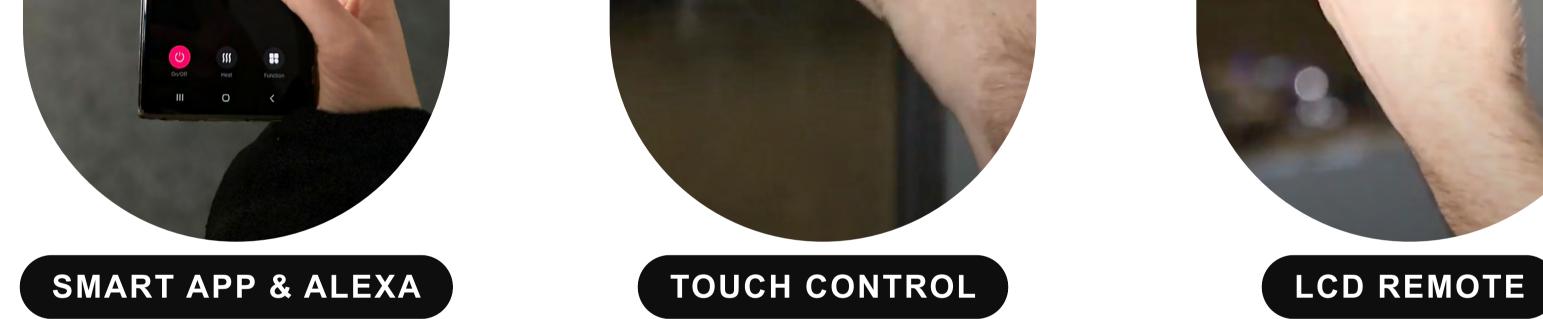

### **SMART CONTROL**

Step into the future, where convenience meets innovation. Take command effortlessly through the dedicated app, using the LCD remote control or the discreetly designed touch screen.