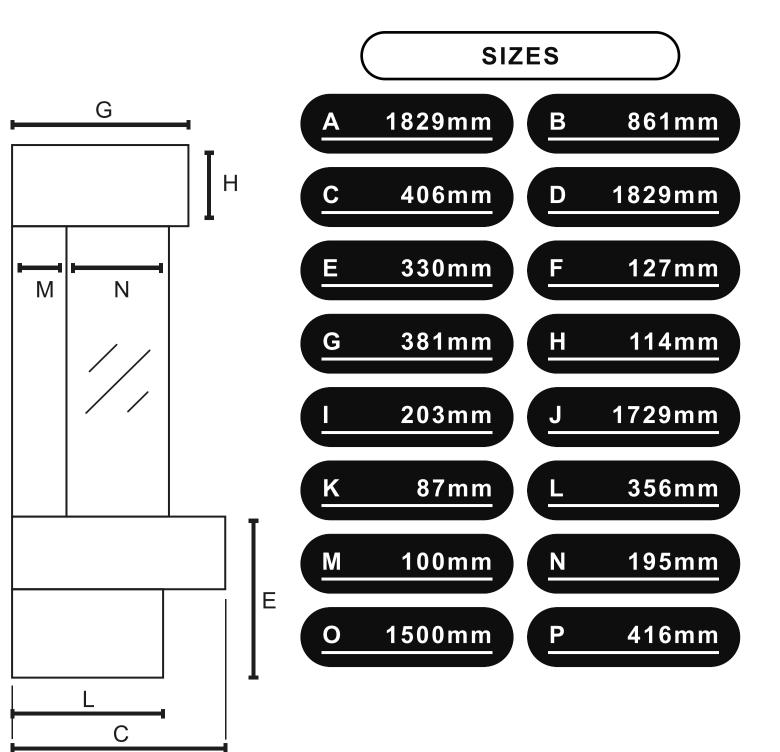

# **VERONA 1500 X**

**INFORMATION SHEET** 









# **AVAILABLE IN 4 SIZES**



Our exquisite range of suites are available in a vast range of naturally beautiful stones. Choose to have your Bespoke electric suite crafted in one beautiful colour, or step outside your comfort zone and add in a second 'highlight' stone to complement your 'primary' choice.

See something in store you like? Speak to your sales advisor for more information on showroom exclusive marbles

### CLASSIC STONE COLLECTION



### LEATHER QUARTZITE COLLECTION



## **FEATURES**

### **SMART CONTROL**







Step into the future, where convenience meets innovation. Take command effortlessly through the dedicated app, using the LCD remote control or the discreetly designed touch screen.

## **MULTI-FUEL PACKAGE**



### INCLUDES

- White Pebbles
- Ice Glass
- Charred G