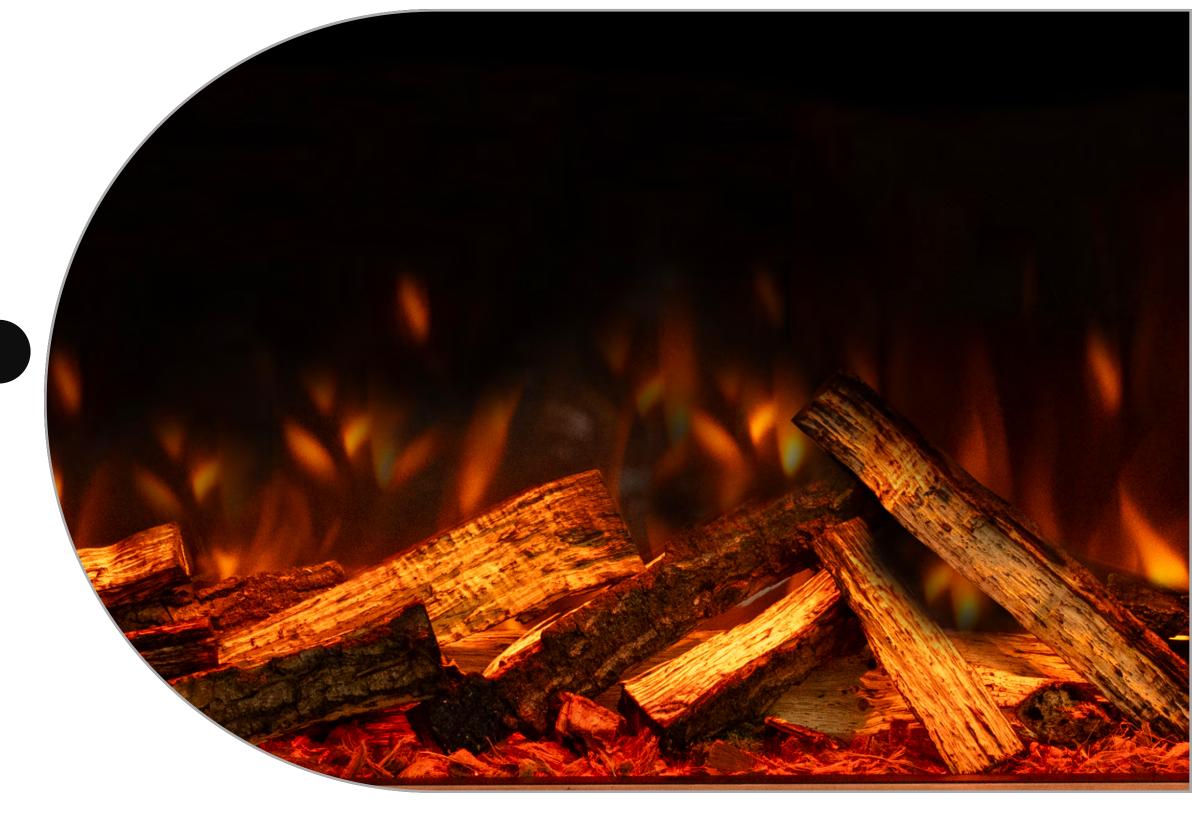

## **BRITISH WOODLAND LOGS**

base.

The perfect finishing touch in the worlds most realistic electric fire, created with materials from nature itself. Starting with a trio to the fundamental fuel beds to recreate the essence of the forest floor; organic husk, green moss land and charred chippings create the

### œ OAK

For a more rustic campfire feel, the **Oak** logs are the perfect choice.