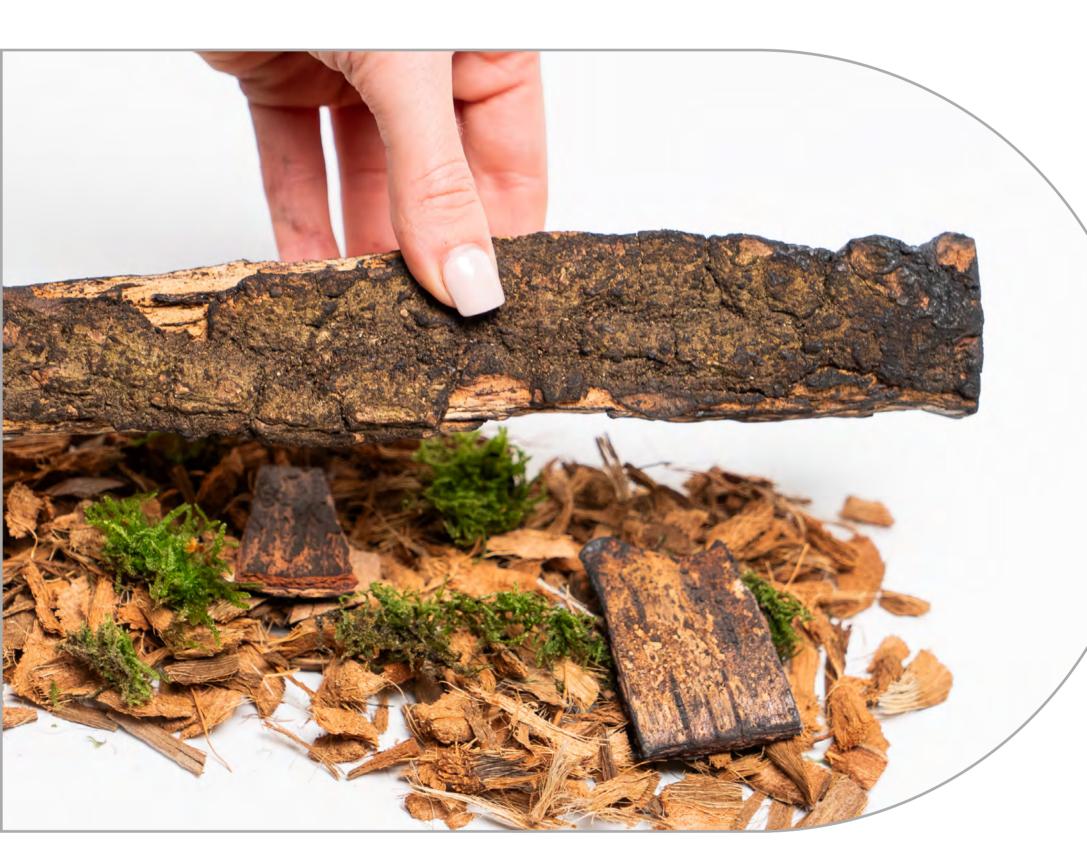

## **BRITISH WOODLAND LOGS**

base.

The perfect finishing touch in the worlds most realistic electric fire, created with materials from nature itself. Starting with a trio to the fundamental fuel beds to recreate the essence of the forest floor; organic husk, green moss land and charred chippings create the

### œ OAK

For a more rustic campfire feel, the **Oak** logs are the perfect choice.