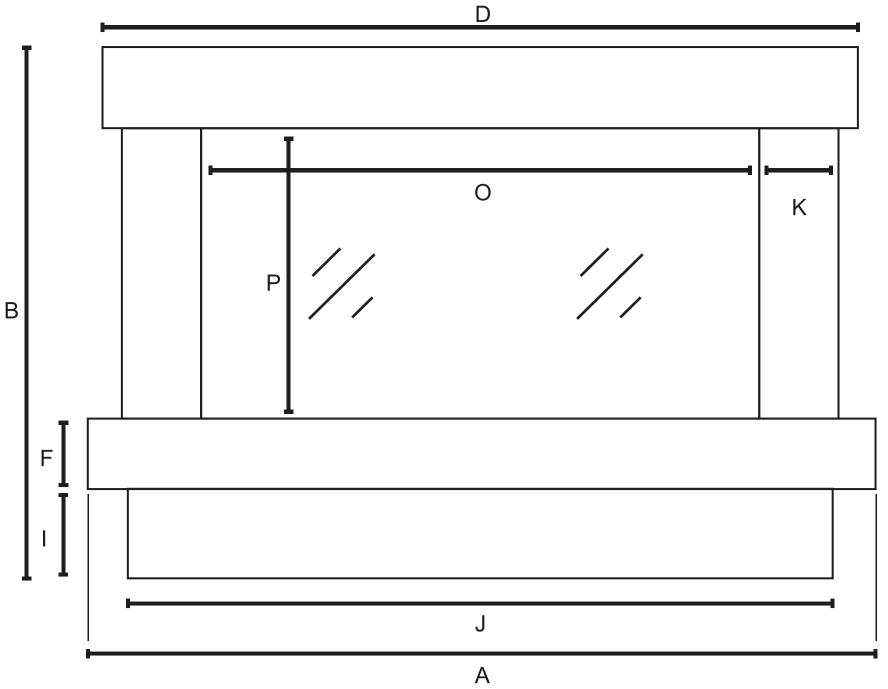

# **VERONA 1500 X**

**INFORMATION SHEET** 









# **AVAILABLE IN 4 SIZES**



Our exquisite range of suites are available in a vast range of naturally beautiful stones. Choose to have your Bespoke electric suite crafted in one beautiful colour, or step outside your comfort zone and add in a second 'highlight' stone to complement your 'primary' choice.

See something in store you like? Speak to your sales advisor for more information on showroom exclusive marbles

### CLASSIC STONE COLLECTION



### LEATHER QUARTZITE COLLECTION



## **FEATURES**

### **SMART CONTROL**







Step into the future, where convenience meets innovation. Take command effortlessly through the dedicated app, using the LCD remote control or the discreetly designed touch screen.

## **MULTI-FUEL PACKAGE**



### INCLUDES

- White Pebbles
- Ice Glass
- Charred