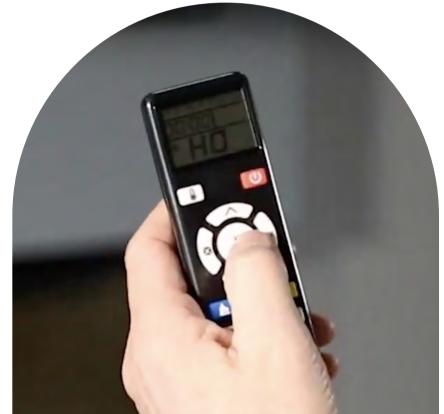

### **SMART CONTROL**

Step into the future, where convenience meets innovation. Take command effortlessly through the dedicated app, using the LCD remote control or the discreetly designed touch screen.