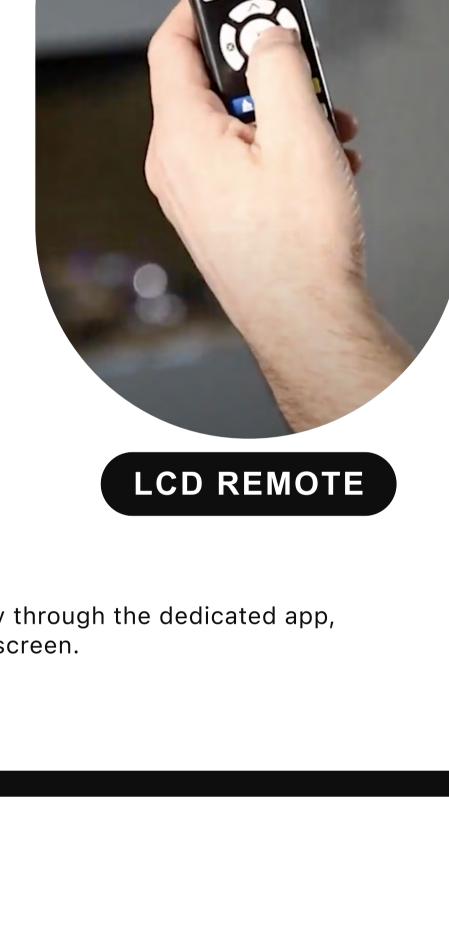

## **SMART CONTROL**

(\*) INCLUDES

White Pebbles

Our dedicated service department, staffed

engineers are always happy to help.

by highly trained service administrators and

**BRITISH WOODLAND LOGS** The perfect finishing touch in the worlds most realistic electric fire, created with materials from nature itself. Starting with a trio to the fundamental fuel beds to recreate the essence of the forest floor; organic husk, green moss land and charred chippings create the