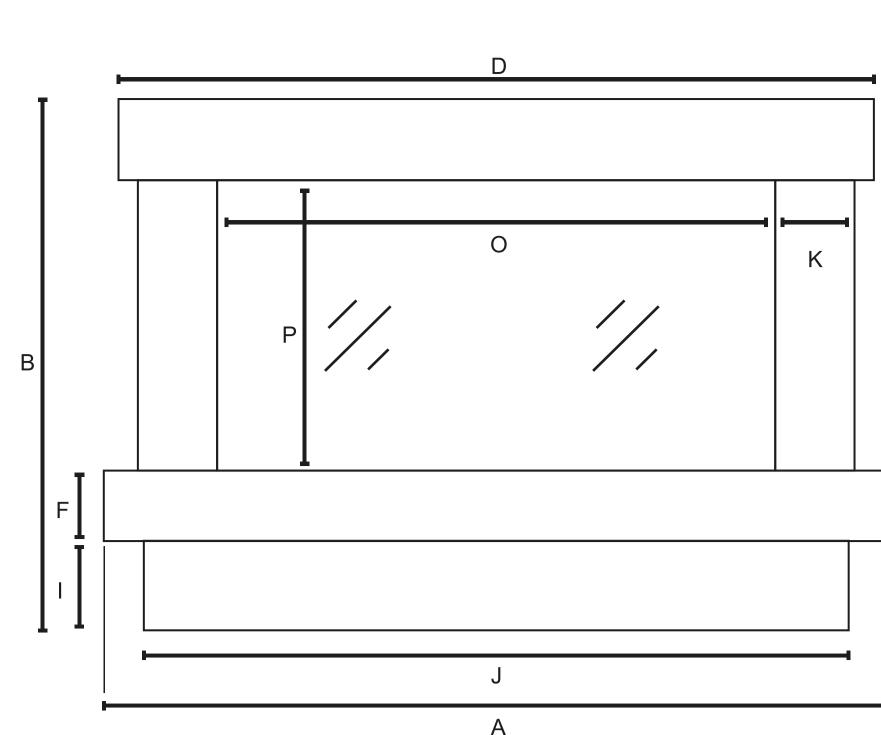

# VERONA 1250 X

**INFORMATION SHEET** 

# Bespoke Fireplaces

### DIMENSIONS





AVAILABLE IN 4 SIZES



# Our exquisite range of suites are available in a vast range of naturally beautiful stones. Choose to have your Bespoke

**CHOOSE YOUR MARBLE** 

to complement your 'primary' choice. See something in store you like? Speak to your sales advisor for more information on showroom exclusive marbles

electric suite crafted in one beautiful colour, or step outside your comfort zone and add in a second 'highlight' stone



LEATHER QUARTZITE COLLECTION



## **SMART CONTROL**







(\*) INCLUDES

White Pebbles



Our dedicated service department, staffed

engineers are always happy to help.

by highly trained service administrators and

**BRITISH WOODLAND LOGS** The perfect finishing touch in the worlds most realistic electric fire, created with materials from nature i