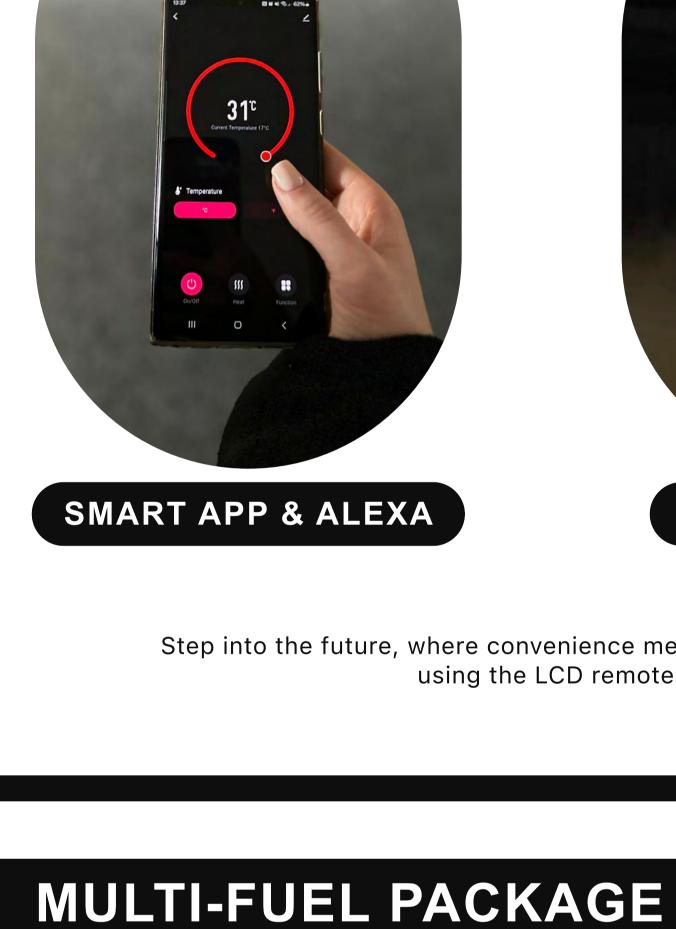

## **SMART CONTROL**

(\*) INCLUDES

White Pebbles

Our dedicated service department, staffed

engineers are always happy to help.

by highly trained service administrators and

**BRITISH WOODLAND LOGS** The perfect finishing touch in the worlds most realistic electric fire, created with materials from nature itself. Starting with a trio to the fundamental fuel beds to recreate the essence of the forest floor; organic husk, green moss land and charred chippings create the