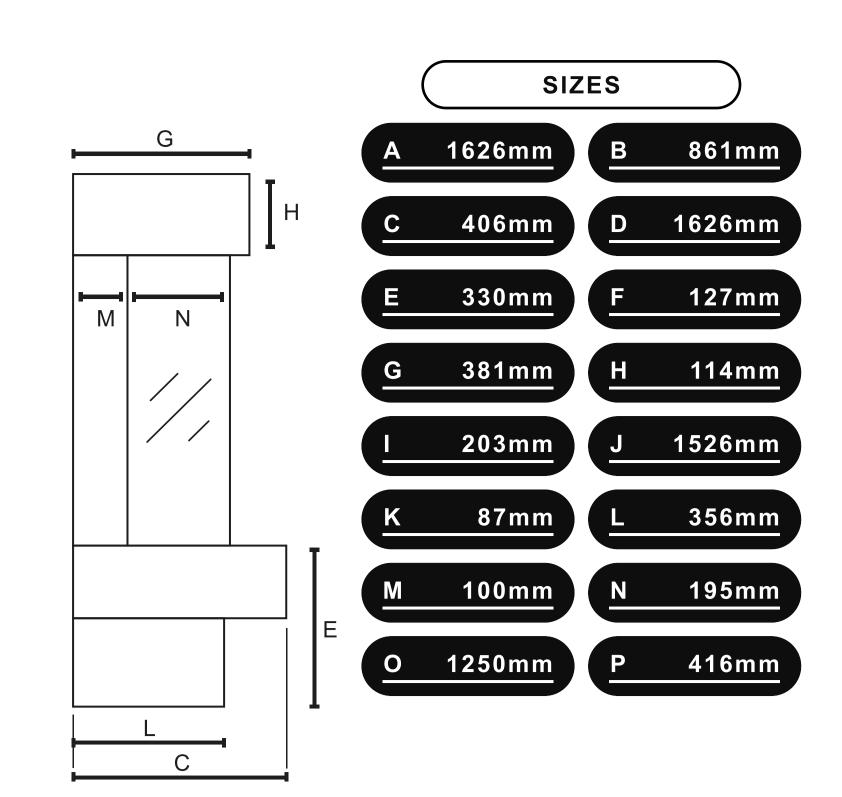

# VERONA 1250 X

**INFORMATION SHEET** 

# Bespoke Fireplaces

### DIMENSIONS





AVAILABLE IN 4 SIZES



# Our exquisite range of suites are available in a vast range of naturally beautiful stones. Choose to have your Bespoke

**CHOOSE YOUR MARBLE** 

to complement your 'primary' choice. See something in store you like? Speak to your sales advisor for more information on showroom exclusive marbles

electric suite crafted in one beautiful colour, or step outside your comfort zone and add in a second 'highlight' stone



LEATHER QUARTZITE COLLECTION



## **SMART CONTROL**







(\*) INCLUDES

White Pebbles



Our dedicated service department, staffed

engineers are always happy to help.

by highly trained service administrators and

**BRITISH WOODLAND LOGS** The perfect finishing touch in the worlds most realistic electric fire, created with materials from nature its