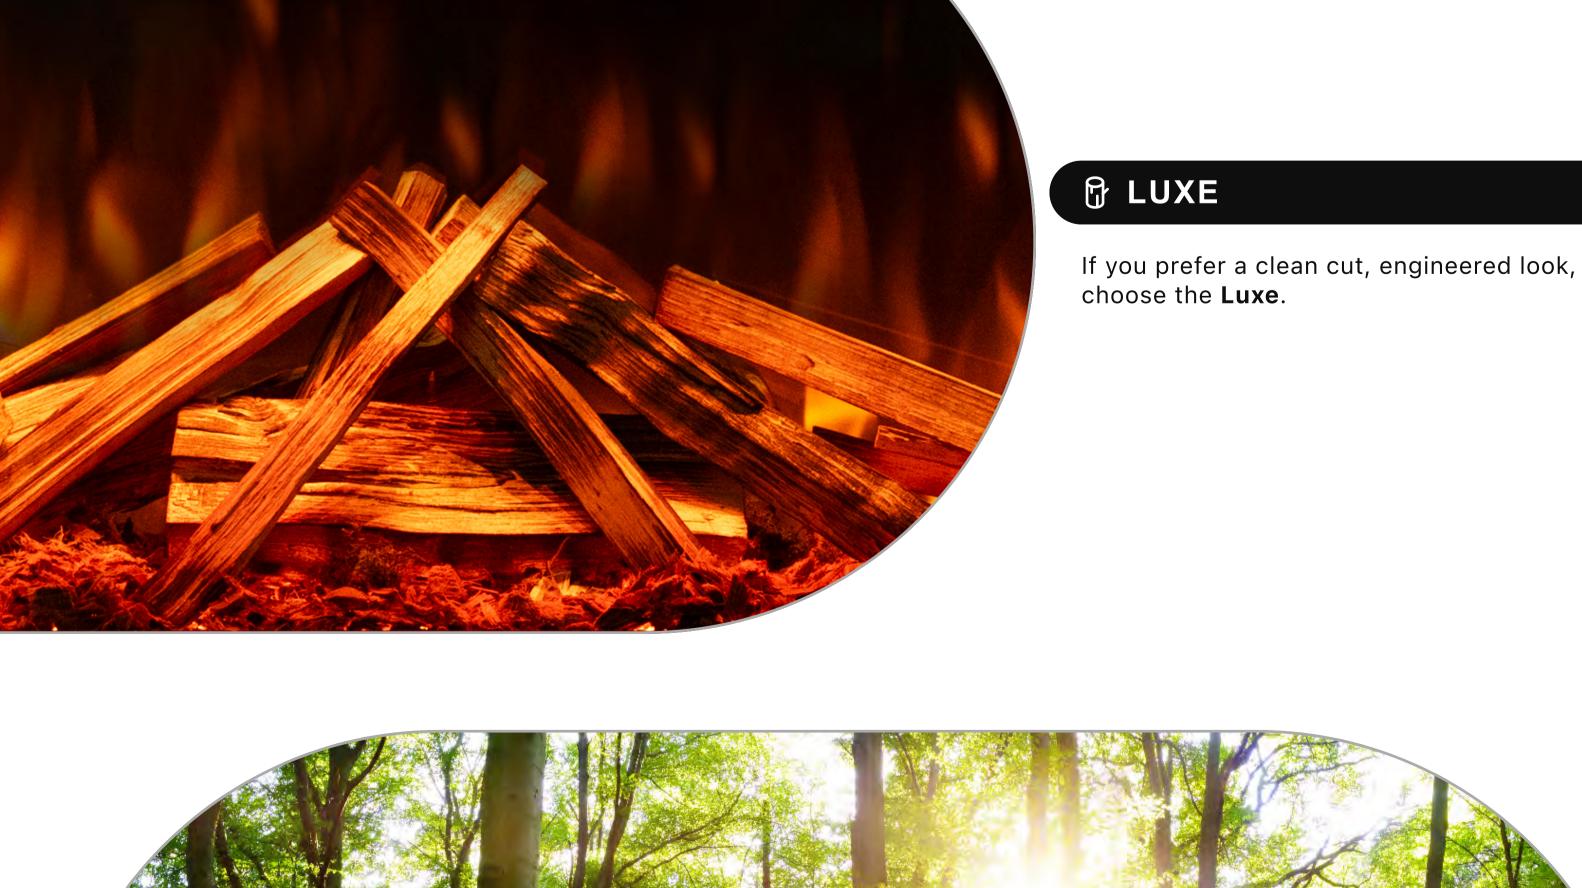

### For a more rustic campfire feel, the **Oak** logs are the perfect choice.

© OAK