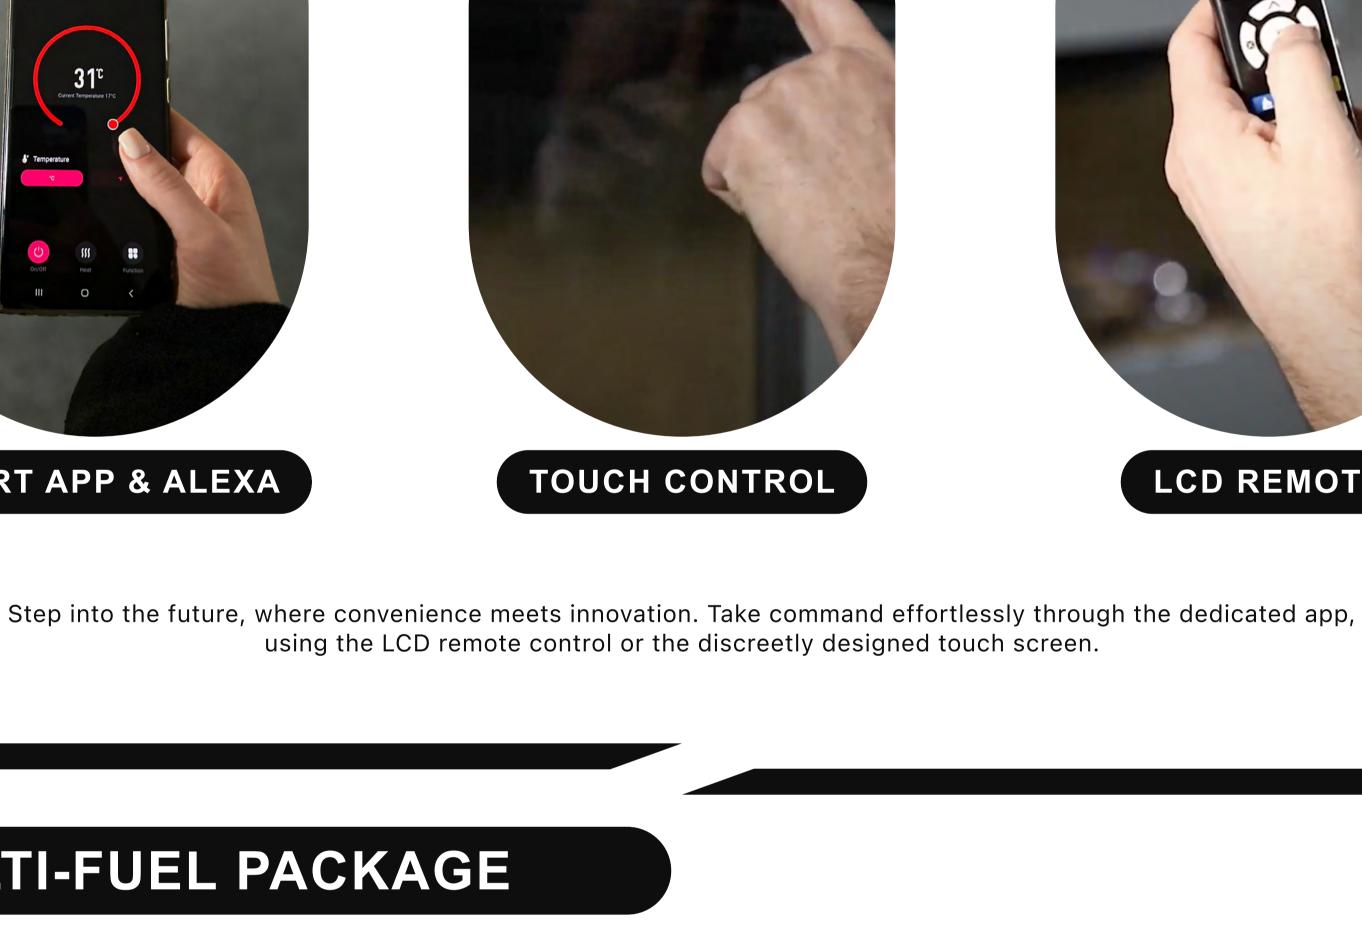

## **SMART CONTROL**

(\*) INCLUDES

White Pebbles

Our dedicated service department, staffed

engineers are always happy to help.

by highly trained service administrators and

**BRITISH WOODLAND LOGS** The perfect finishing touch in the worlds most realistic electric fire, created with materials from nature itself. Starting with a trio to the fundamental fuel beds to recreate the essence of the forest floor; organic husk, green moss land and charred chippings create the