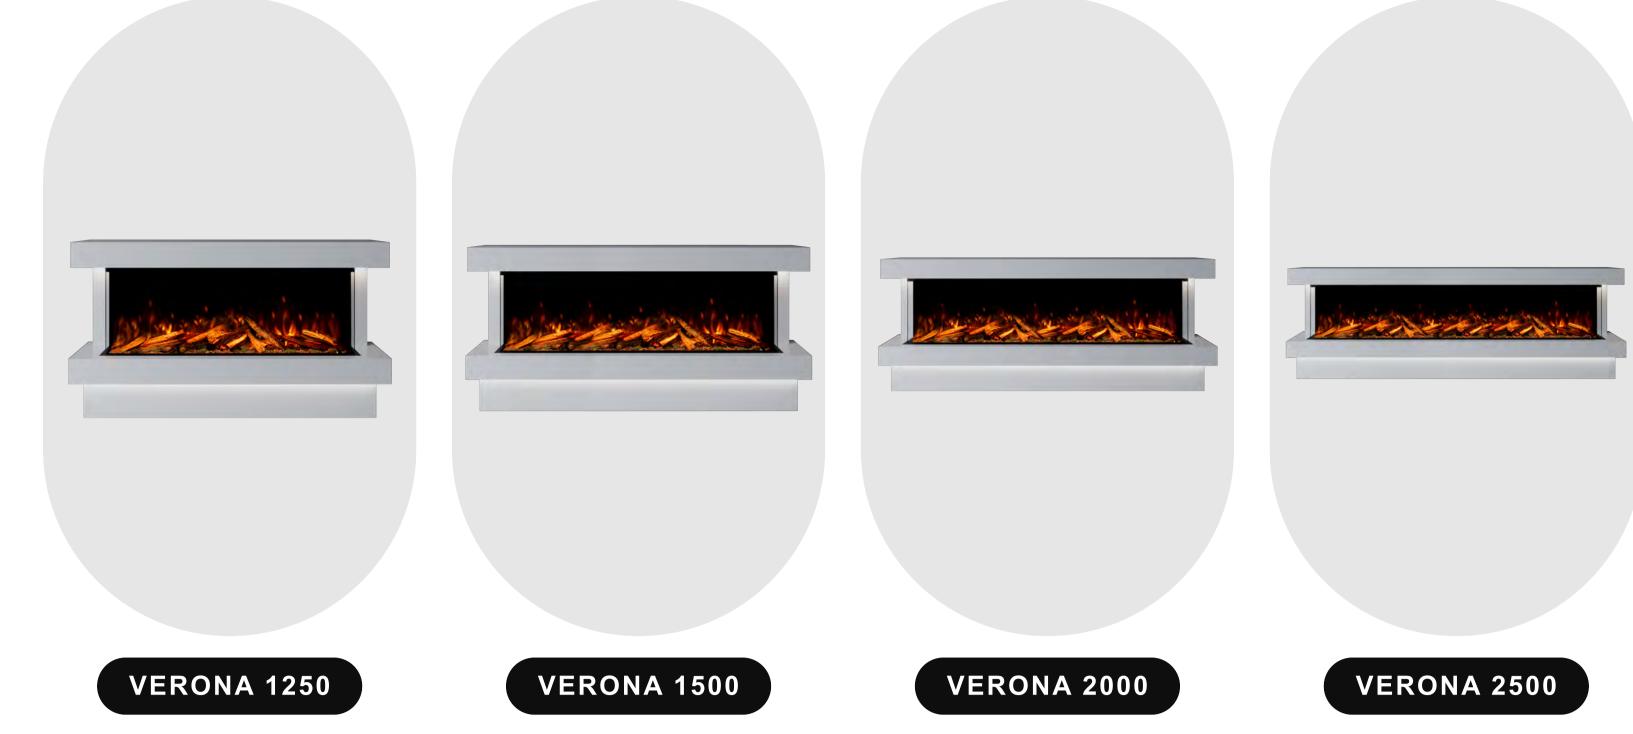

# VERONA 1250 X

**INFORMATION SHEET** 

# Bespoke Fireplaces

### DIMENSIONS





AVAILABLE IN 4 SIZES



# Our exquisite range of suites are available in a vast range of naturally beautiful stones. Choose to have your Bespoke

**CHOOSE YOUR MARBLE** 

to complement your 'primary' choice. See something in store you like? Speak to your sales advisor for more information on showroom exclusive marbles

electric suite crafted in one beautiful colour, or step outside your comfort zone and add in a second 'highlight' stone



LEATHER QUARTZITE COLLECTION



## **SMART CONTROL**







(\*) INCLUDES

White Pebbles



Our dedicated service department, staffed

engineers are always happy to help.

by highly trained service administrators and

**BRITISH WOODLAND LOGS** The perfect finishing touch in the worlds most realistic electric fire, created with materials from nature itself. Starting with a tri