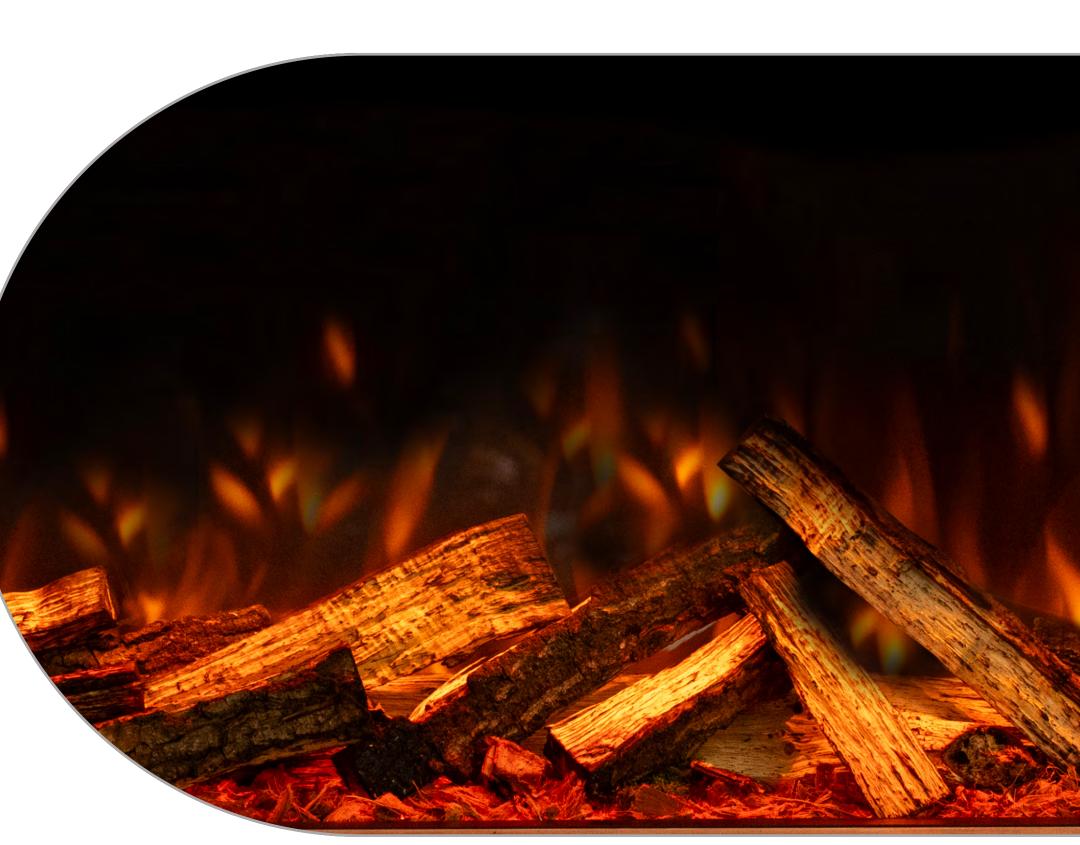

# 37

Choice of logs - HD Logs or Upgrade to

(\*) INCLUDES

White Pebbles

Smoked Gems

Large Crystals

our British Woodland

Clear Gems

engineers are always happy to help.

**BRITISH WOODLAND LOGS** The perfect finishing touch in the worlds most realistic electric fire, created with materials from nature itself. Starting with a trio to the fundamental fuel beds to recreate the essence of the forest floor; organic husk, green moss land and charred chippings create the

### © OAK are the perfect choice.

For a more rustic campfire feel, the **Oak** logs