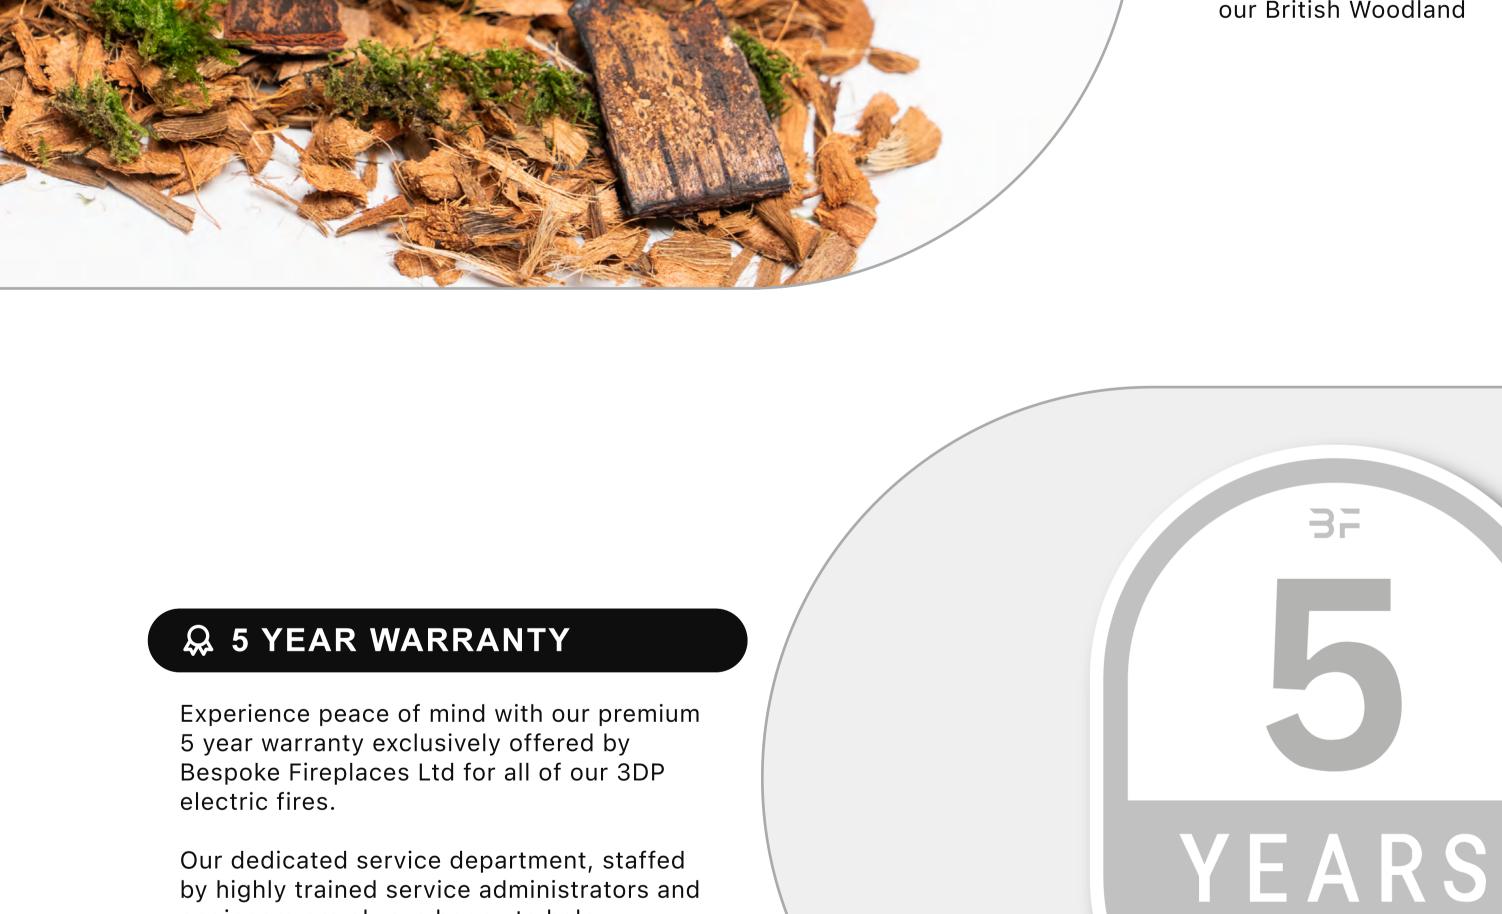

engineers are always happy to help.

**BRITISH WOODLAND LOGS** The perfect finishing touch in the worlds most realistic electric fire, created with materials from nature itself. Starting with a trio to the fundamental fuel beds to recreate the essence of the forest floor; organic husk, green moss land and charred chippings create the