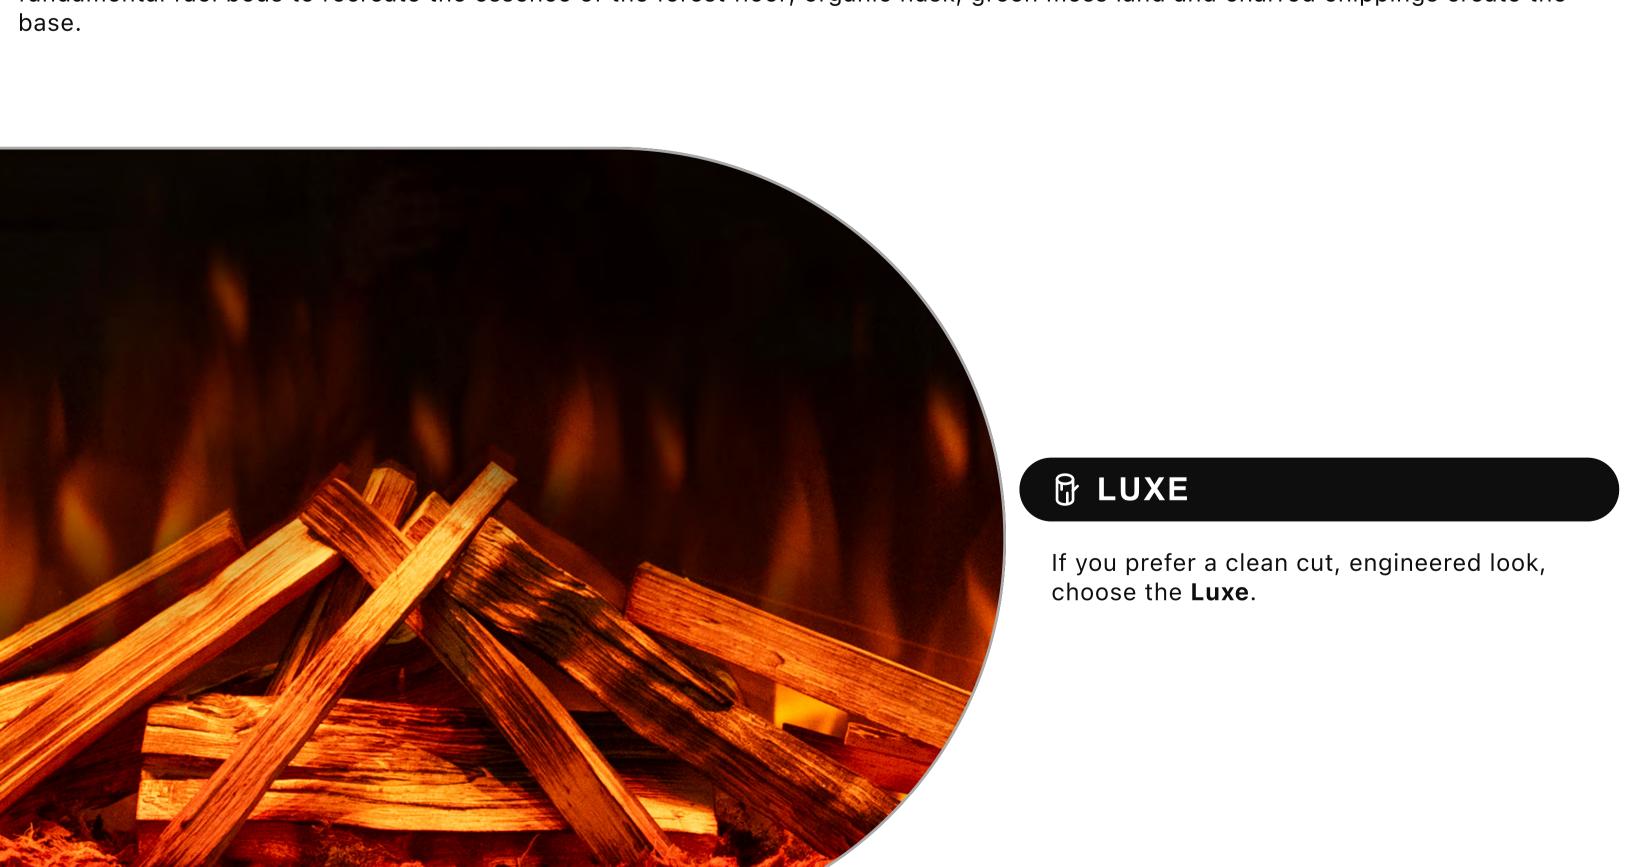

### © OAK are the perfect choice.

For a more rustic campfire feel, the **Oak** logs