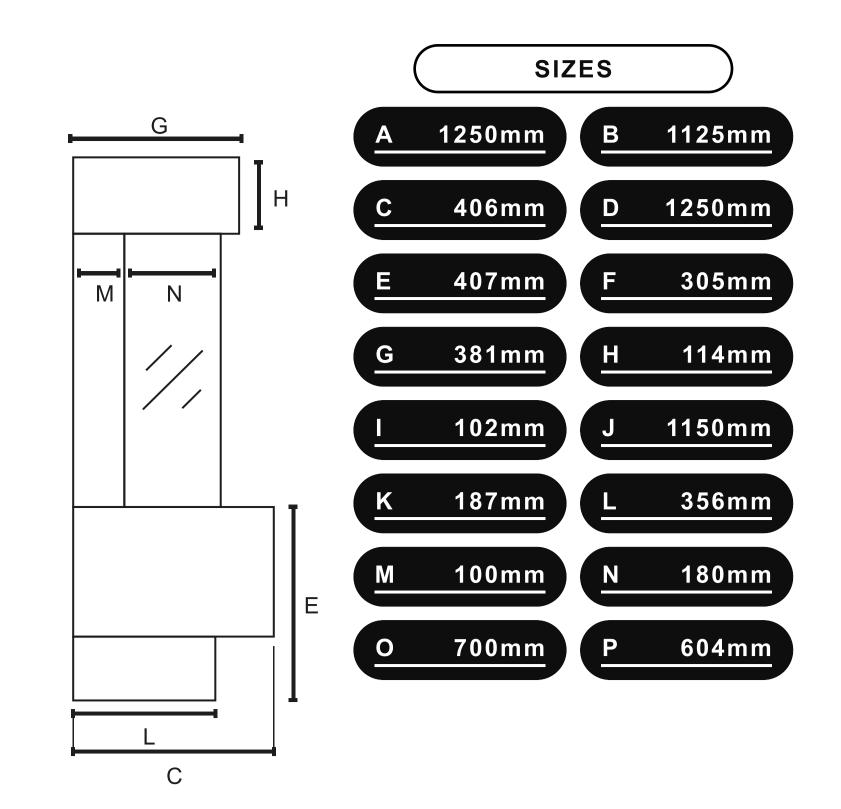

## **ROMA 700 3DP**

**INFORMATION SHEET** 

# Bespoke Fireplaces

### DIMENSIONS





AVAILABLE IN 4 SIZES



## Our exquisite range of suites are available in a vast range of naturally beautiful stones. Choose to have your Bespoke

**CHOOSE YOUR MARBLE** 

LEATHER QUARTZITE COLLECTION

to complement your 'primary' choice. See something in store you like? Speak to your sales advisor for more information on showroom exclusive marbles

electric suite crafted in one beautiful colour, or step outside your comfort zone and add in a second 'highlight' stone





### **EASY CONTROL**





# 37

Choice of logs - HD Logs or Upgrade to

(\*) INCLUDES

White Pebbles

Smoked Gems

Large Crystals

our British Woodland

Clear Gems

engineers are always happy to help.

**BRITISH WOODLAND LOGS** The perfect finishing touch in the worlds most realistic electric fire, created with material