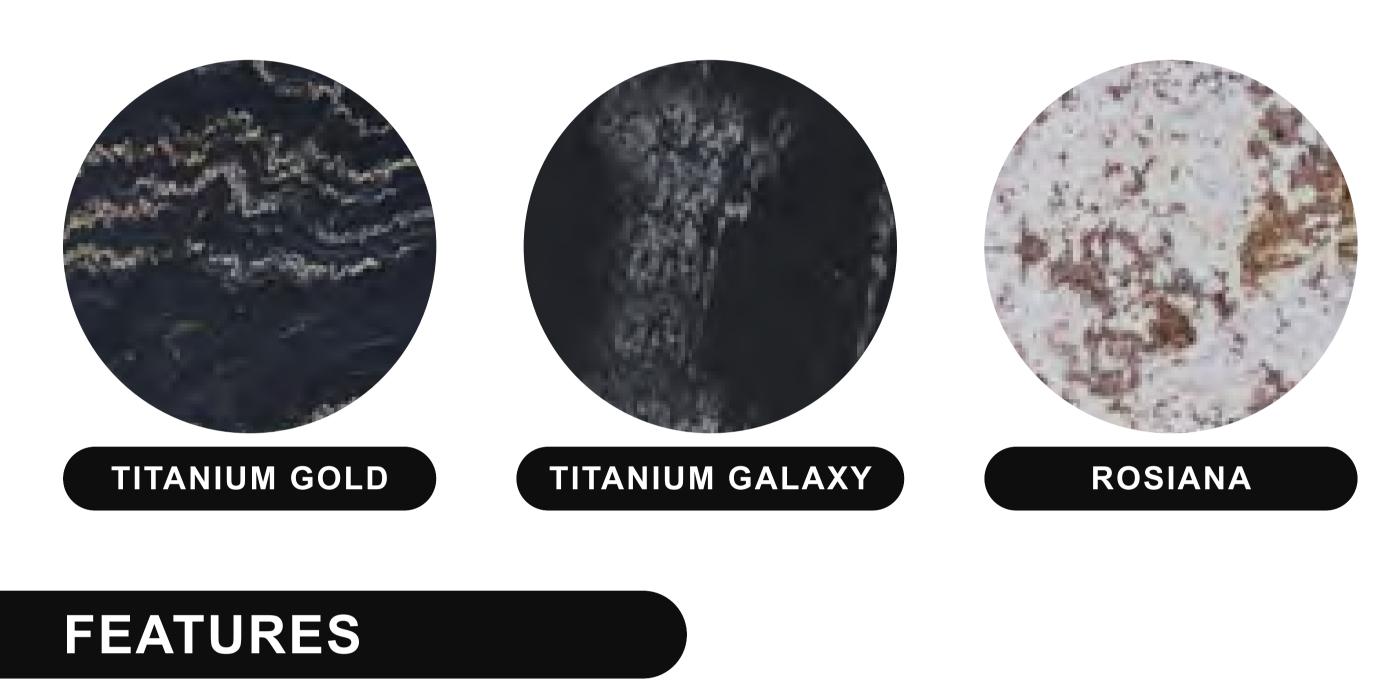

## Our exquisite range of suites are available in a vast range of naturally beautiful stones. Choose to have your Bespoke

**CHOOSE YOUR MARBLE** 

LEATHER QUARTZITE COLLECTION

to complement your 'primary' choice. See something in store you like? Speak to your sales advisor for more information on showroom exclusive marbles

electric suite crafted in one beautiful colour, or step outside your comfort zone and add in a second 'highlight' stone