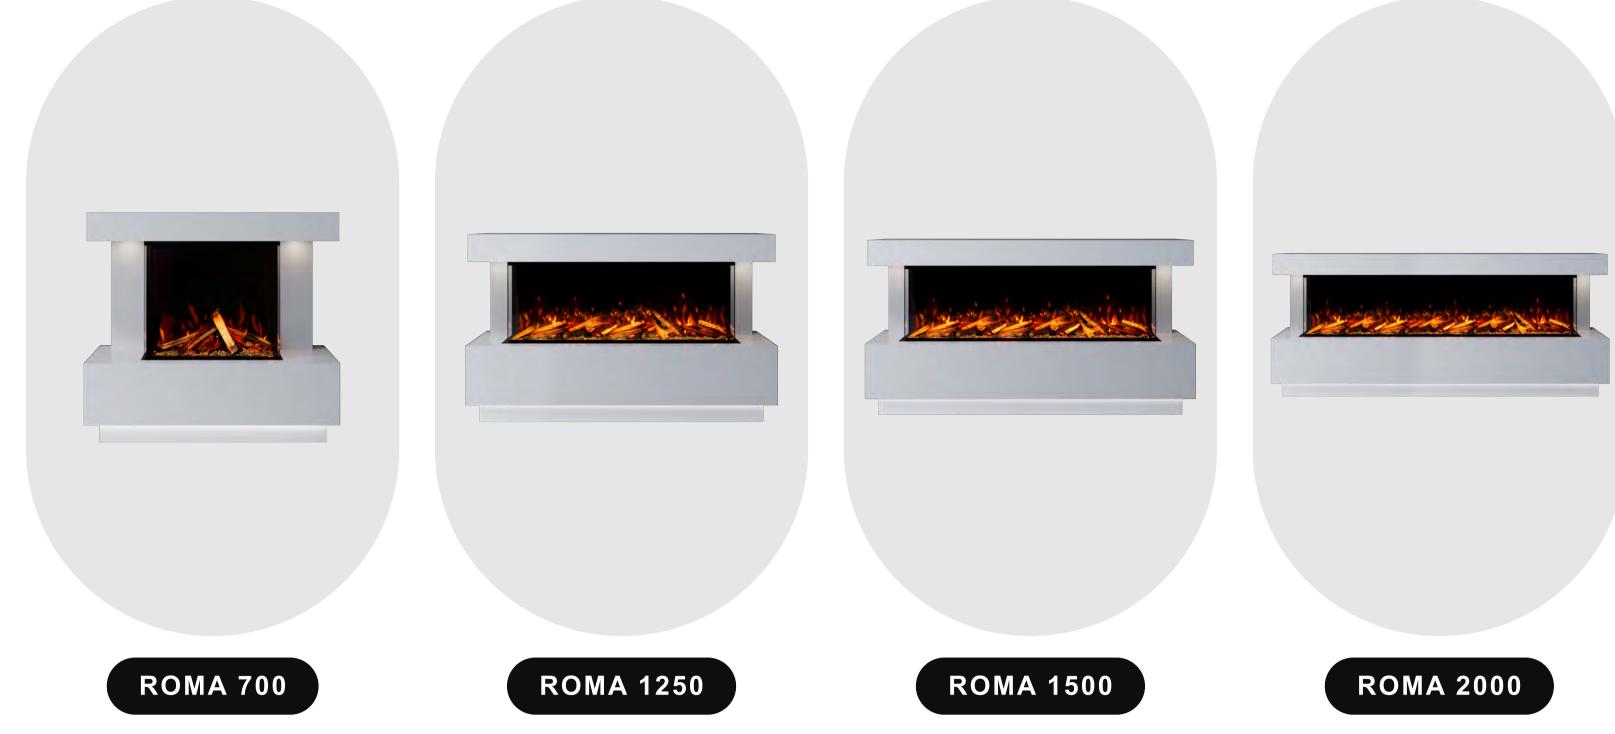

## **ROMA 700 3DP**

**INFORMATION SHEET** 

# Bespoke Fireplaces

### DIMENSIONS





AVAILABLE IN 4 SIZES



## Our exquisite range of suites are available in a vast range of naturally beautiful stones. Choose to have your Bespoke

**CHOOSE YOUR MARBLE** 

LEATHER QUARTZITE COLLECTION

to complement your 'primary' choice. See something in store you like? Speak to your sales advisor for more information on showroom exclusive marbles

electric suite crafted in one beautiful colour, or step outside your comfort zone and add in a second 'highlight' stone





### **EASY CONTROL**





# 37

Choice of logs - HD Logs or Upgrade to

(\*) INCLUDES

White Pebbles

Smoked Gems

Large Crystals

our British Woodland

Clear Gems

engineers are always happy to help.

**BRITISH WOODLAND LOGS** The perfect finishing touch in the worlds most realistic electric fire, created with materials from nature itself. St