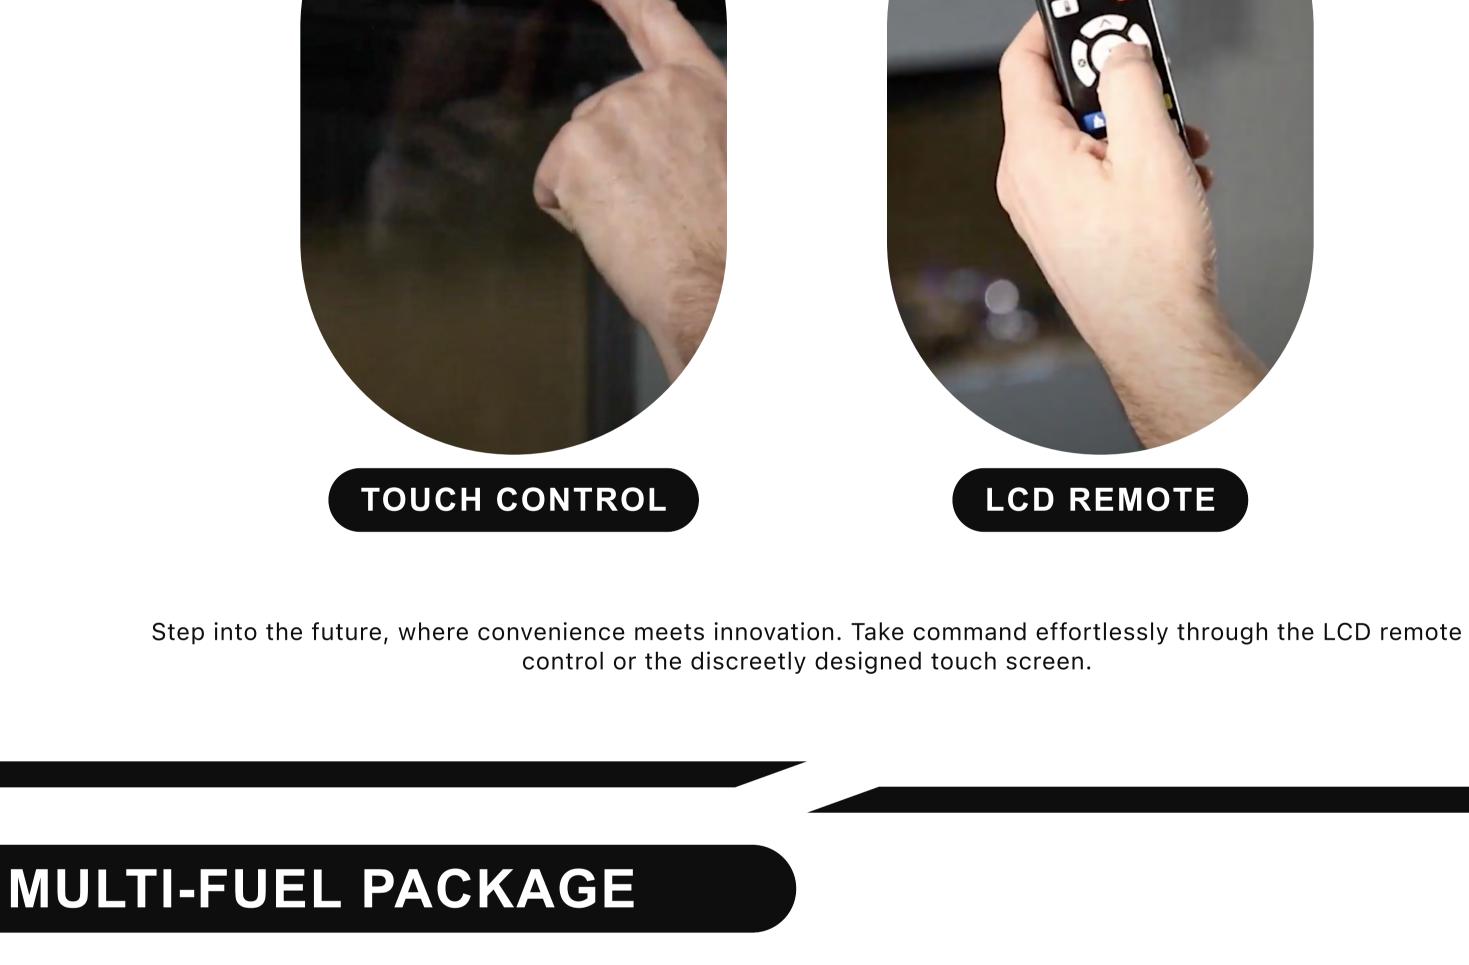

## **ROMA 700 3DP**

**INFORMATION SHEET** 

# Bespoke Fireplaces

### DIMENSIONS





AVAILABLE IN 4 SIZES



## Our exquisite range of suites are available in a vast range of naturally beautiful stones. Choose to have your Bespoke

**CHOOSE YOUR MARBLE** 

LEATHER QUARTZITE COLLECTION

to complement your 'primary' choice. See something in store you like? Speak to your sales advisor for more information on showroom exclusive marbles

electric suite crafted in one beautiful colour, or step outside your comfort zone and add in a second 'highlight' stone





### **EASY CONTROL**





# 37

Choice of logs - HD Logs or Upgrade to

(\*) INCLUDES

White Pebbles

Smoked Gems

Large Crystals

our British Woodland

Clear Gems

engineers are always happy to help.

**BRITISH WOODLAND LOGS** The perfect finishing touch in the worlds most realistic electric fire, created with materials from nature itself. Starting with a trio to the fundamental fuel beds to recreate the essence of the forest floor; organic husk, green moss land and charred chippings create the





### © OAK are the perfect choice.

For a more rustic campfire feel, the **Oak** logs