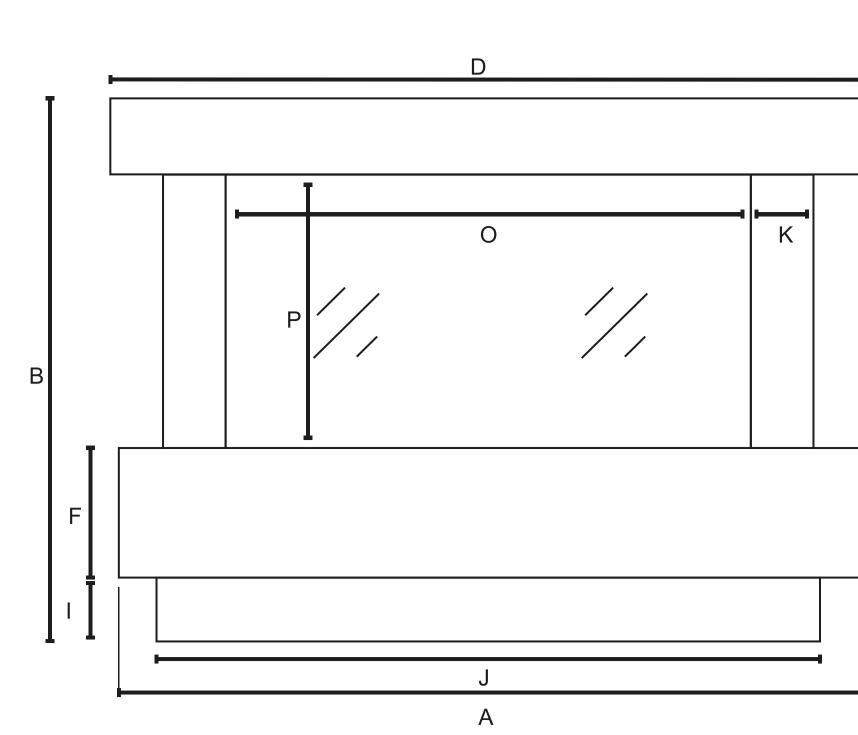

## **ROMA 700 3DP**

**INFORMATION SHEET** 

# Bespoke Fireplaces

### DIMENSIONS





AVAILABLE IN 4 SIZES



## Our exquisite range of suites are available in a vast range of naturally beautiful stones. Choose to have your Bespoke

**CHOOSE YOUR MARBLE** 

LEATHER QUARTZITE COLLECTION

to complement your 'primary' choice. See something in store you like? Speak to your sales advisor for more information on showroom exclusive marbles

electric suite crafted in one beautiful colour, or step outside your comfort zone and add in a second 'highlight' stone





### **EASY CONTROL**





# 37

Choice of logs - HD Logs or Upgrade to

(\*) INCLUDES

White Pebbles

Smoked Gems

Large Crystals

our British Woodland

Clear Gems

engineers are always happy to help.

**BRITISH WOODLAND LOGS** The perfect finishing touch in the worlds most realistic electric fire, created with materi