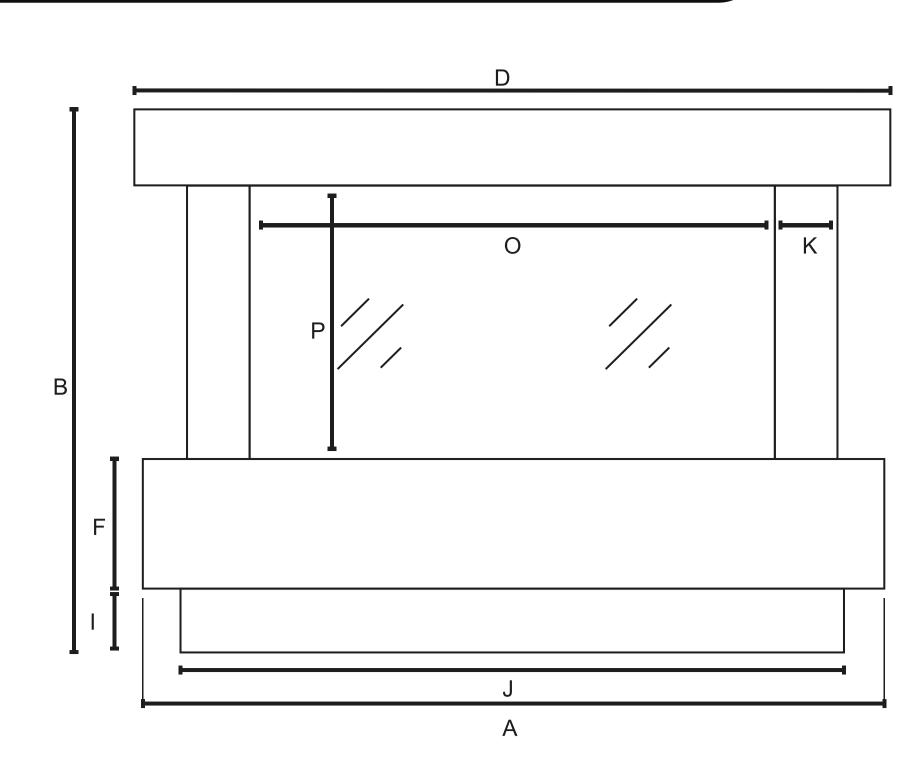

## **ROMA 2500 X**

**INFORMATION SHEET** 

# Bespoke Fireplaces

### DIMENSIONS





AVAILABLE IN 4 SIZES



### Our exquisite range of suites are available in a vast range of naturally beautiful stones. Choose to have your Bespoke

**CHOOSE YOUR MARBLE** 

LEATHER QUARTZITE COLLECTION

to complement your 'primary' choice. See something in store you like? Speak to your sales advisor for more information on showroom exclusive marbles

electric suite crafted in one beautiful colour, or step outside your comfort zone and add in a second 'highlight' stone





### **SMART CONTROL**



(\*) INCLUDES

YEARS

**MULTI-FUEL PACKAGE** 



Bespoke Fireplaces Ltd for all of our electric

Our dedicated service department, staffed

engineers are always happy to help.

by highly trained service administrators and

fires.

**BRITISH WOODLAND LOGS** The perfect finishing touch in the w