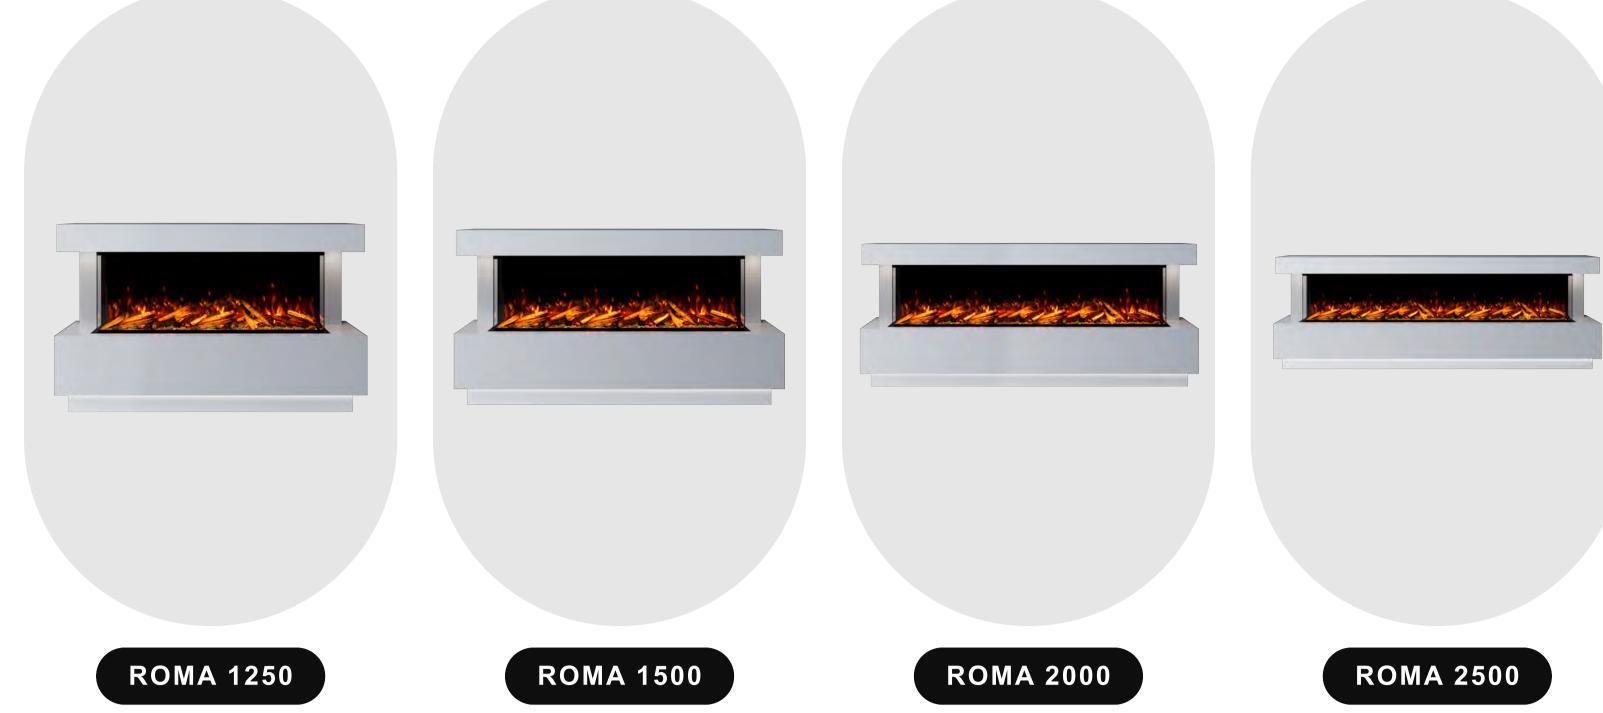

## **ROMA 2500 X**

**INFORMATION SHEET** 

# Bespoke Fireplaces

### DIMENSIONS





AVAILABLE IN 4 SIZES



### Our exquisite range of suites are available in a vast range of naturally beautiful stones. Choose to have your Bespoke

**CHOOSE YOUR MARBLE** 

LEATHER QUARTZITE COLLECTION

to complement your 'primary' choice. See something in store you like? Speak to your sales advisor for more information on showroom exclusive marbles

electric suite crafted in one beautiful colour, or step outside your comfort zone and add in a second 'highlight' stone





### **SMART CONTROL**



(\*) INCLUDES

YEARS

**MULTI-FUEL PACKAGE** 



Bespoke Fireplaces Ltd for all of our electric

Our dedicated service department, staffed

engineers are always happy to help.

by highly trained service administrators and

fires.

**BRITISH WOODLAND LOGS** The perfect finishing touch in the worlds most realistic elect