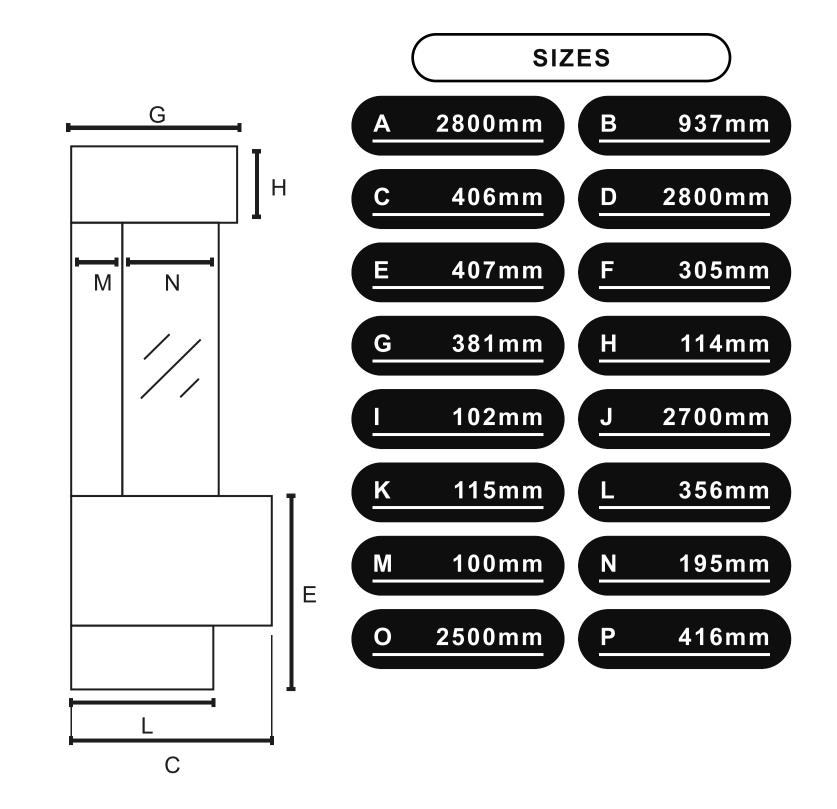

## **ROMA 2500 X**

**INFORMATION SHEET** 

# Bespoke Fireplaces

### DIMENSIONS





AVAILABLE IN 4 SIZES



### Our exquisite range of suites are available in a vast range of naturally beautiful stones. Choose to have your Bespoke

**CHOOSE YOUR MARBLE** 

LEATHER QUARTZITE COLLECTION

to complement your 'primary' choice. See something in store you like? Speak to your sales advisor for more information on showroom exclusive marbles

electric suite crafted in one beautiful colour, or step outside your comfort zone and add in a second 'highlight' stone





### **SMART CONTROL**



(\*) INCLUDES

YEARS

**MULTI-FUEL PACKAGE** 



Bespoke Fireplaces Ltd for all of our electric

Our dedicated service department, staffed

engineers are always happy to help.

by highly trained service administrators and

fires.

**BRITISH WOODLAND LOGS** The perfect finishing touch in the wor