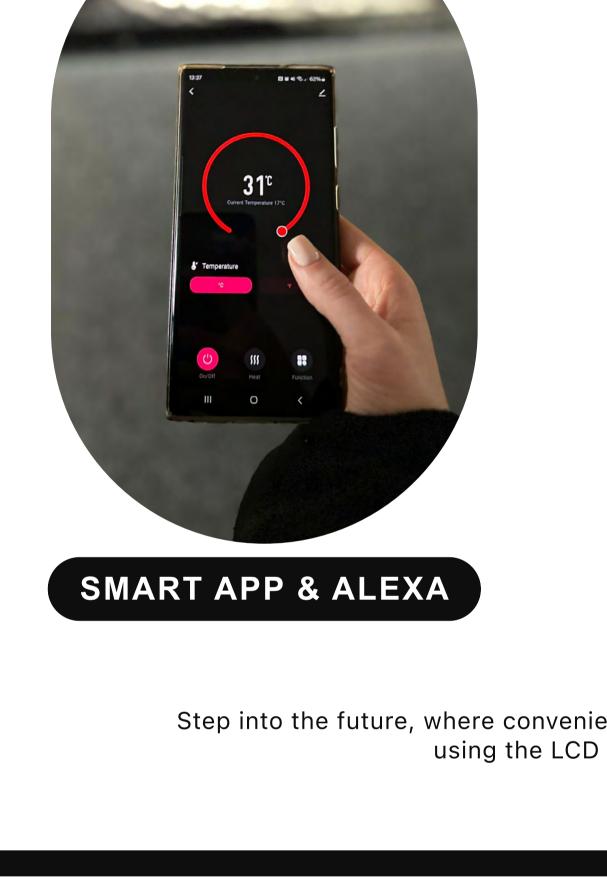

## **SMART CONTROL**

(\*) INCLUDES

White Pebbles

Ice Glass

engineers are always happy to help.

**BRITISH WOODLAND LOGS** The perfect finishing touch in the worlds most realistic electric fire, created with materials from nature itself. Starting with a trio to the fundamental fuel beds to recreate the essence of the forest floor; organic husk, green moss land and charred chippings create the