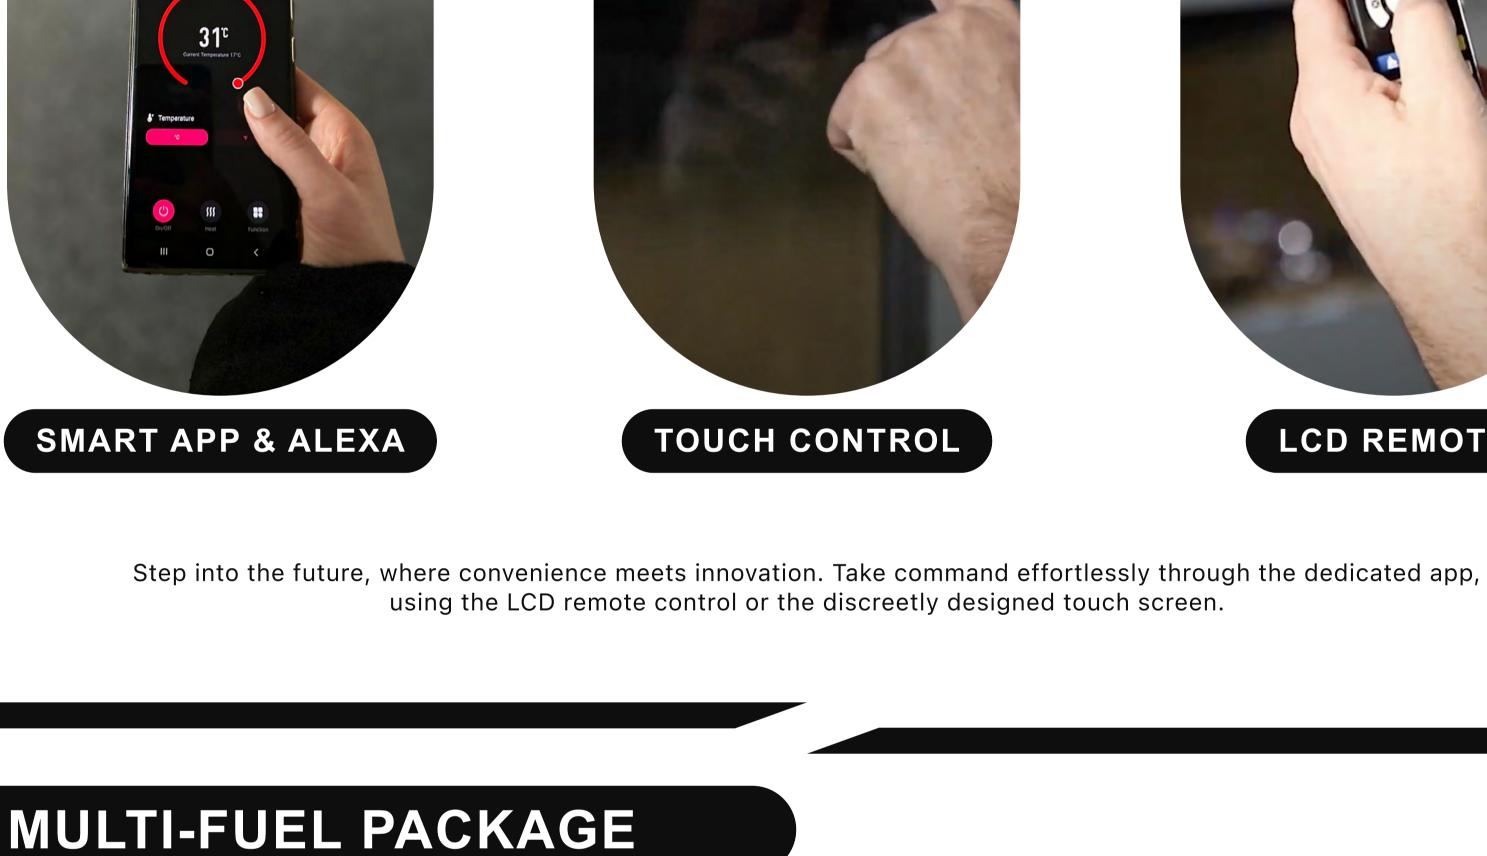

## **SMART CONTROL**

(\*) INCLUDES

White Pebbles

Ice Glass

engineers are always happy to help.

**BRITISH WOODLAND LOGS** The perfect finishing touch in the worlds most realistic electric fire, created with materials from nature itself. Starting with a trio to the fundamental fuel beds to recreate the essence of the forest floor; organic husk, green moss land and charred chippings create the