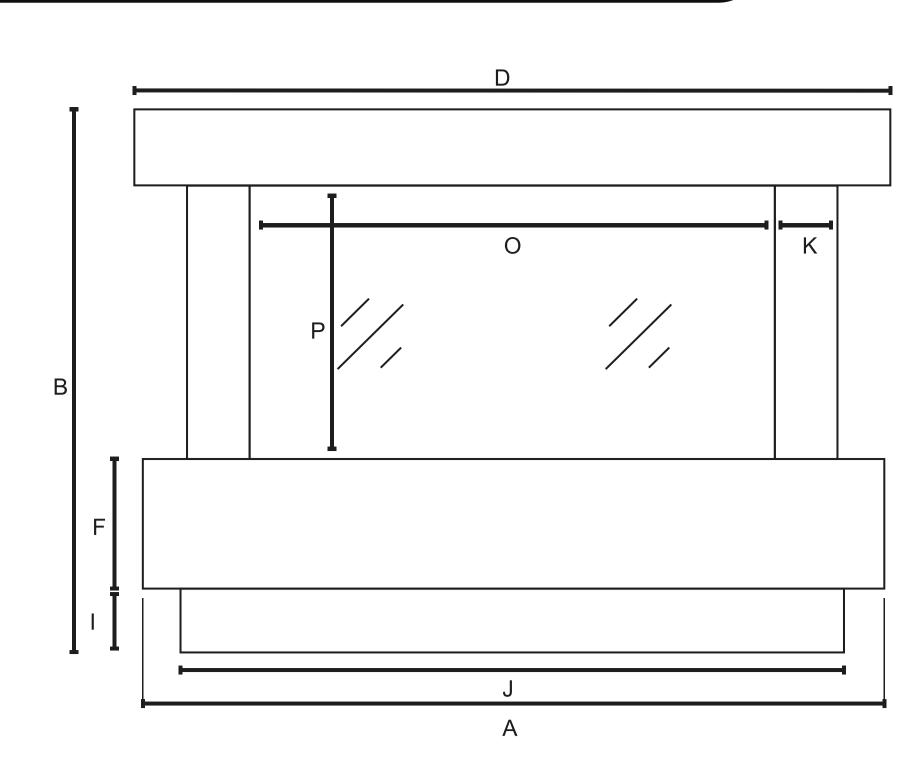

# **ROMA 2000 X**

**INFORMATION SHEET** 

# Bespoke Fireplaces

### DIMENSIONS





AVAILABLE IN 4 SIZES



# Our exquisite range of suites are available in a vast range of naturally beautiful stones. Choose to have your Bespoke

**CHOOSE YOUR MARBLE** 

to complement your 'primary' choice. See something in store you like? Speak to your sales advisor for more information on showroom exclusive marbles

electric suite crafted in one beautiful colour, or step outside your comfort zone and add in a second 'highlight' stone



LEATHER QUARTZITE COLLECTION



## **SMART CONTROL**







(\*) INCLUDES

White Pebbles

Ice Glass



engineers are always happy to help.

**BRITISH WOODLAND LOGS** The perfect finishing touch in the worlds most realistic electric fire, created with materials from nature itself. Starting with a trio to the fundamental fuel beds to recreate the essen