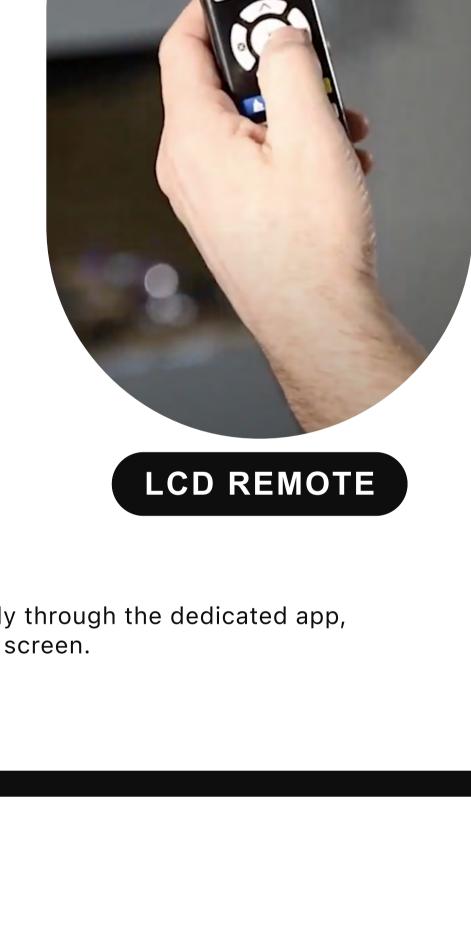

## **SMART CONTROL**

(\*) INCLUDES

White Pebbles

Ice Glass

engineers are always happy to help.

**BRITISH WOODLAND LOGS** The perfect finishing touch in the worlds most realistic electric fire, created with materials from nature itself. Starting with a trio to the fundamental fuel beds to recreate the essence of the forest floor; organic husk, green moss land and charred chippings create the