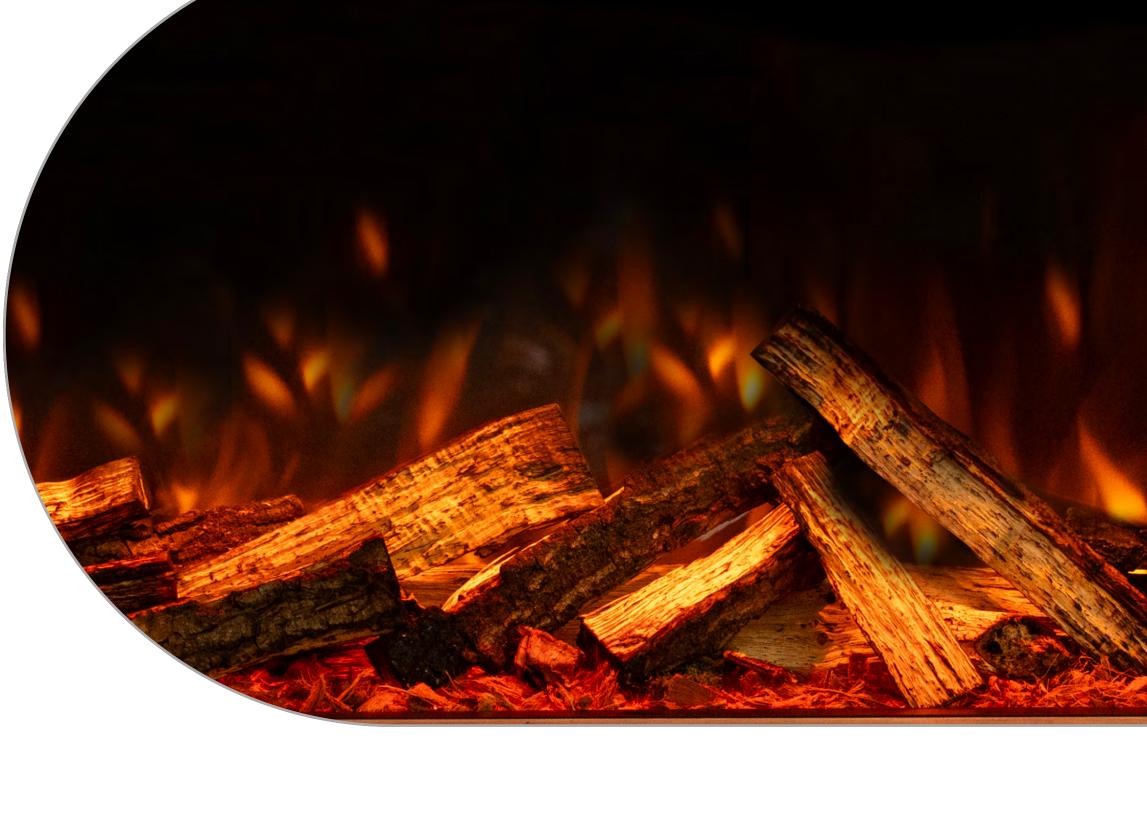

### For a more rustic campfire feel, the **Oak** logs are the perfect choice.

© OAK