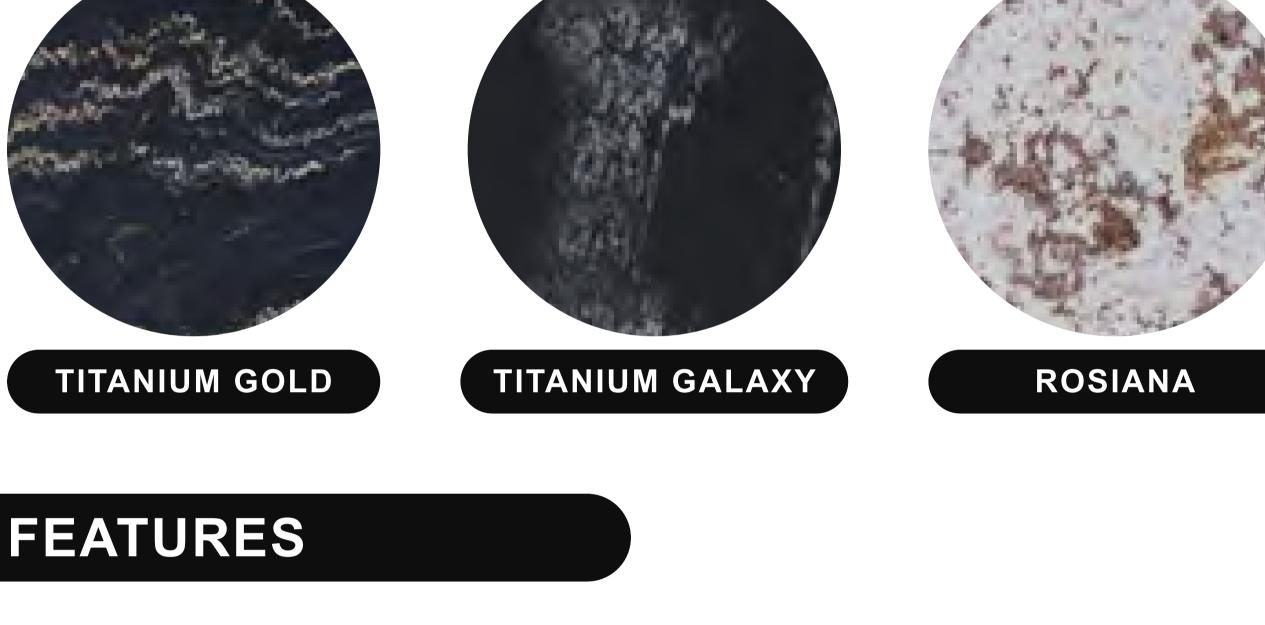

# Our exquisite range of suites are available in a vast range of naturally beautiful stones. Choose to have your Bespoke

**CHOOSE YOUR MARBLE** 

to complement your 'primary' choice. See something in store you like? Speak to your sales advisor for more information on showroom exclusive marbles

electric suite crafted in one beautiful colour, or step outside your comfort zone and add in a second 'highlight' stone

LEATHER QUARTZITE COLLECTION