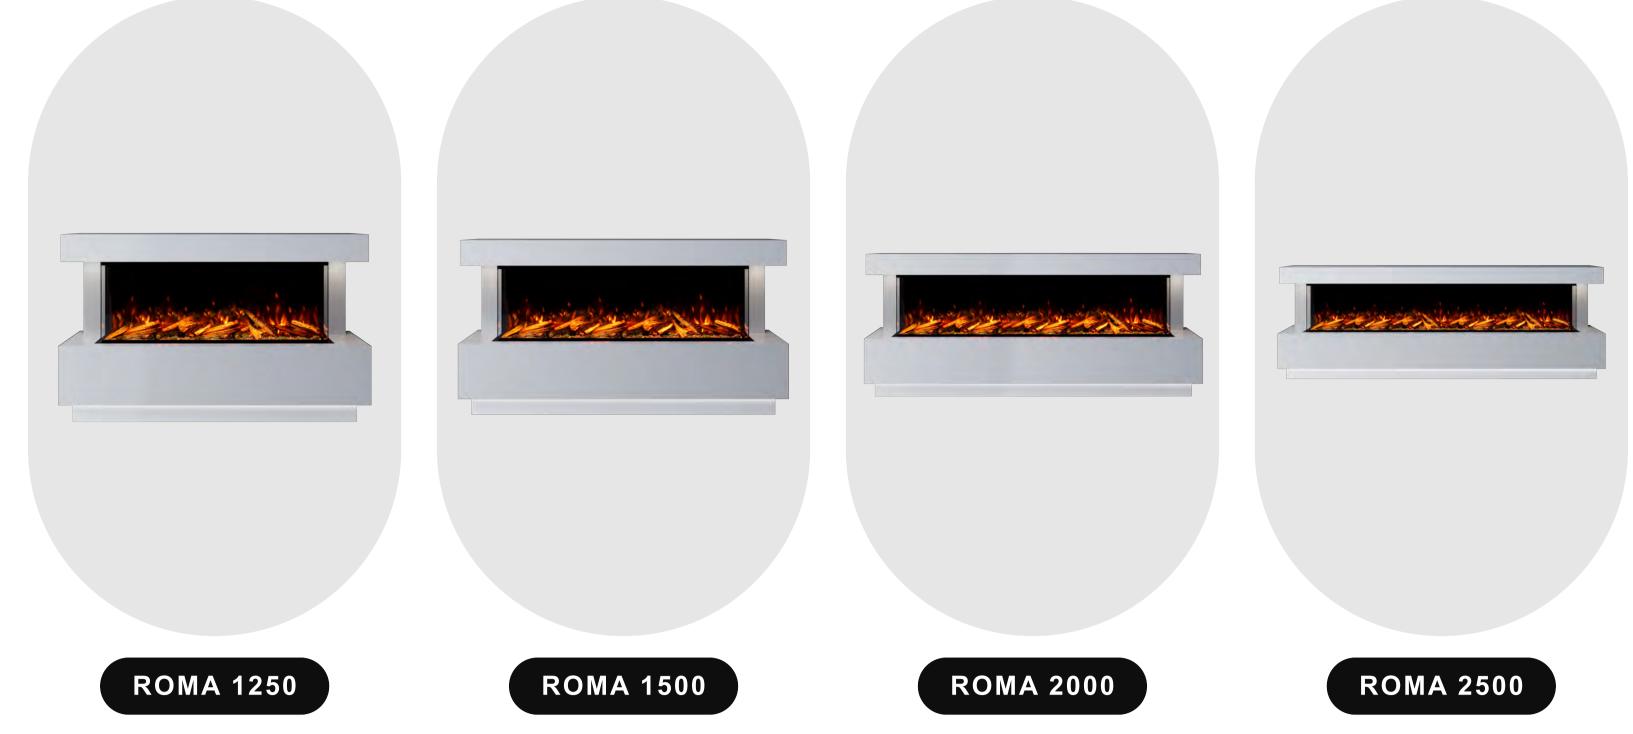

# **ROMA 2000 X**

**INFORMATION SHEET** 

# Bespoke Fireplaces

### DIMENSIONS





AVAILABLE IN 4 SIZES



# Our exquisite range of suites are available in a vast range of naturally beautiful stones. Choose to have your Bespoke

**CHOOSE YOUR MARBLE** 

to complement your 'primary' choice. See something in store you like? Speak to your sales advisor for more information on showroom exclusive marbles

electric suite crafted in one beautiful colour, or step outside your comfort zone and add in a second 'highlight' stone



LEATHER QUARTZITE COLLECTION



## **SMART CONTROL**







(\*) INCLUDES

White Pebbles

Ice Glass



engineers are always happy to help.

**BRITISH WOODLAND LOGS** The perfect finishing touch in the worlds most realistic electric fire, created with materials from nature itself. Starting with a trio to the fundamental fuel beds to recreate the essence of the forest floor; or