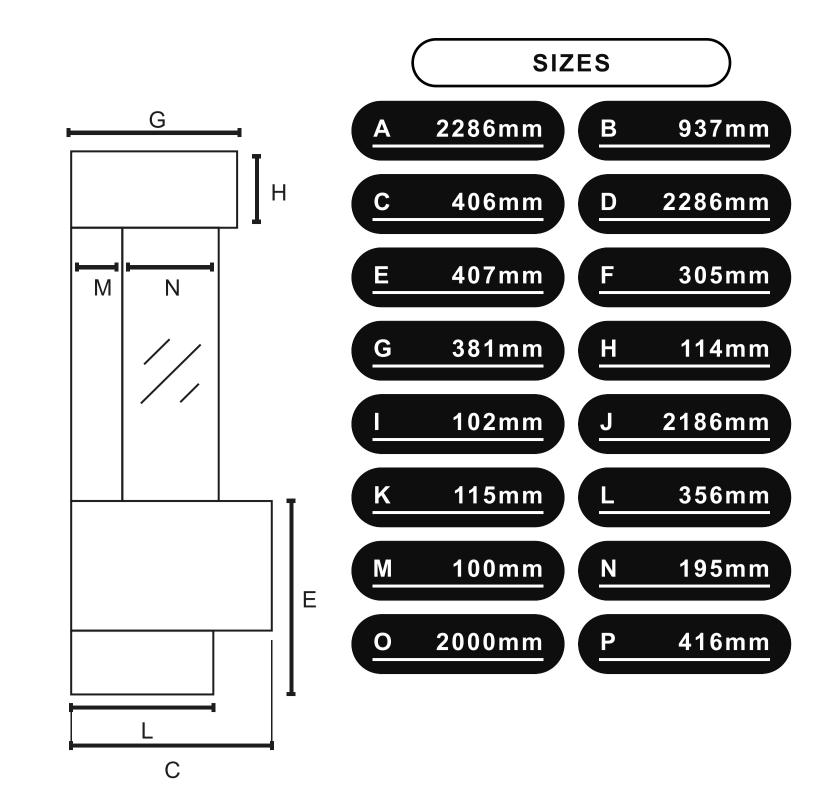

# **ROMA 2000 X**

**INFORMATION SHEET** 

# Bespoke Fireplaces

### DIMENSIONS





AVAILABLE IN 4 SIZES



# Our exquisite range of suites are available in a vast range of naturally beautiful stones. Choose to have your Bespoke

**CHOOSE YOUR MARBLE** 

to complement your 'primary' choice. See something in store you like? Speak to your sales advisor for more information on showroom exclusive marbles

electric suite crafted in one beautiful colour, or step outside your comfort zone and add in a second 'highlight' stone



LEATHER QUARTZITE COLLECTION



## **SMART CONTROL**







(\*) INCLUDES

White Pebbles

Ice Glass



engineers are always happy to help.

**BRITISH WOODLAND LOGS** The perfect finishing touch in the worlds most realistic electric fire, created with materials from nature itself. Starting with a trio to the fundamental fuel beds to recreate the essence