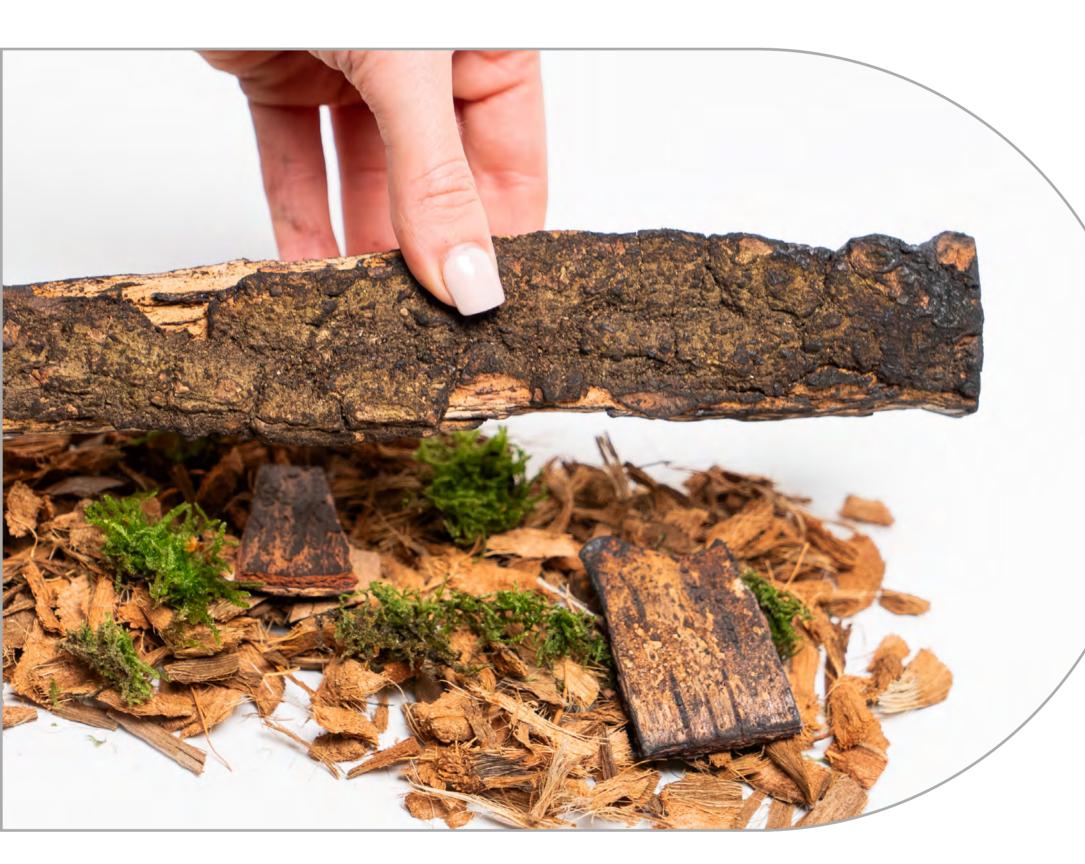

## **BRITISH WOODLAND LOGS**

base.

The perfect finishing touch in the worlds most realistic electric fire, created with materials from nature itself. Starting with a trio to the fundamental fuel beds to recreate the essence of the forest floor; organic husk, green moss land and charred chippings create the