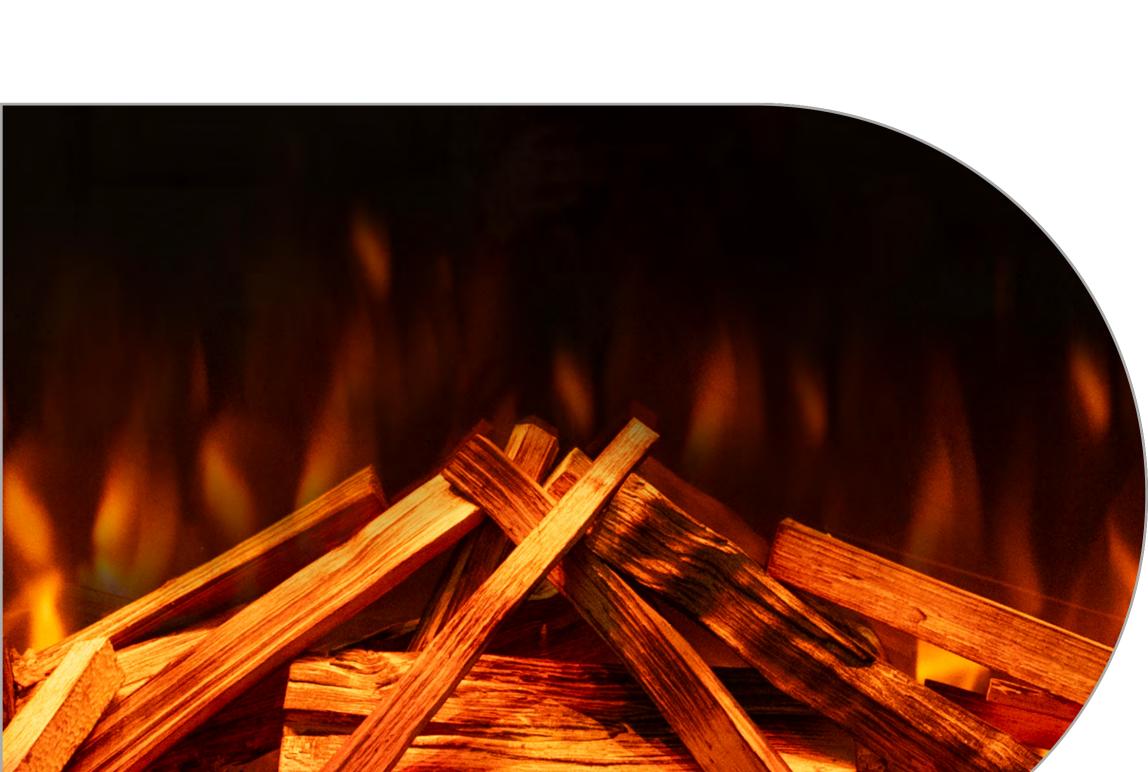

## **BRITISH WOODLAND LOGS**

base.

The perfect finishing touch in the worlds most realistic electric fire, created with materials from nature itself. Starting with a trio to the fundamental fuel beds to recreate the essence of the forest floor; organic husk, green moss land and charred chippings create the

### œ OAK

For a more rustic campfire feel, the **Oak** logs are the perfect choice.