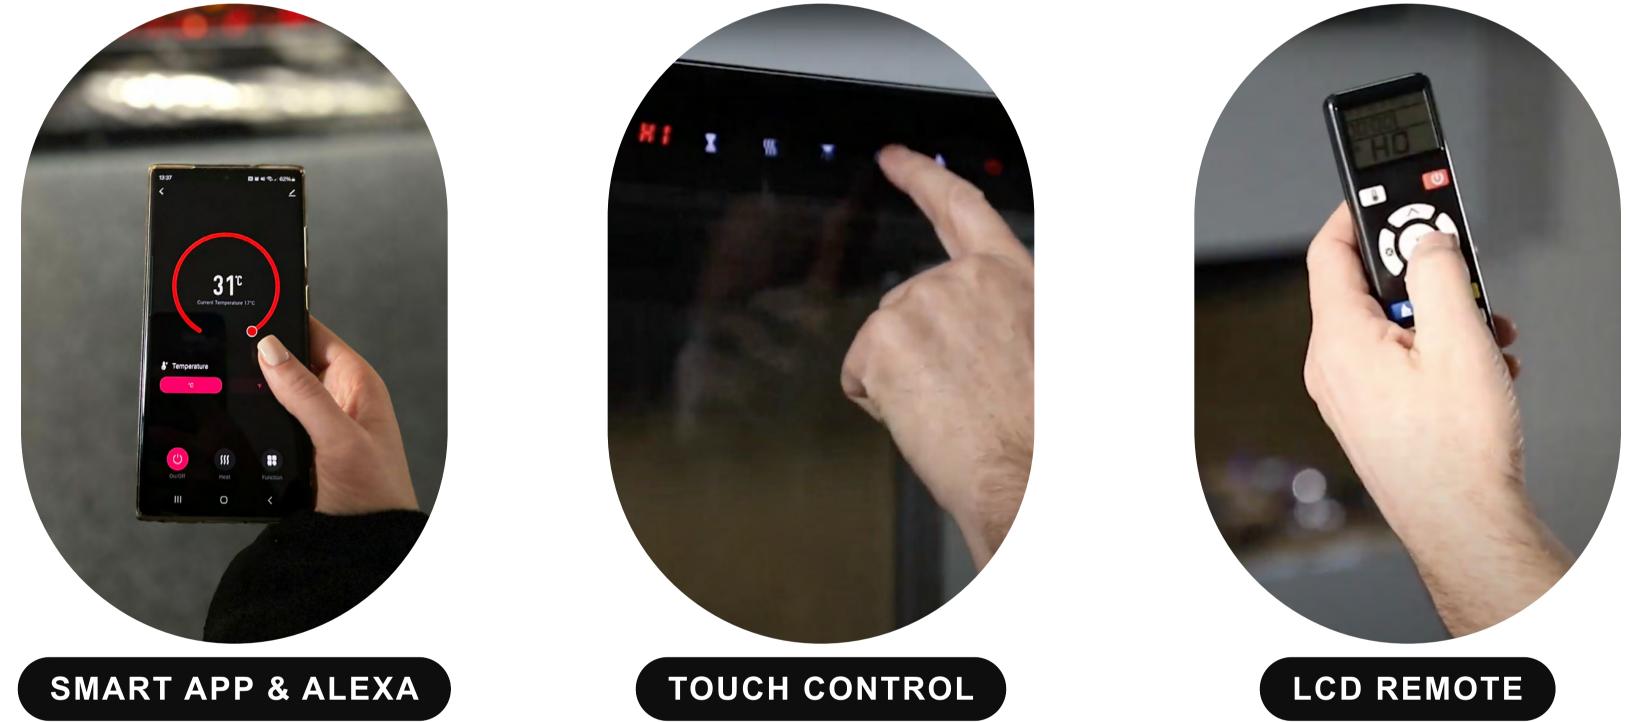

### **SMART CONTROL**

Step into the future, where convenience meets innovation. Take command effortlessly through the dedicated app, using the LCD remote control or the discreetly designed touch screen.