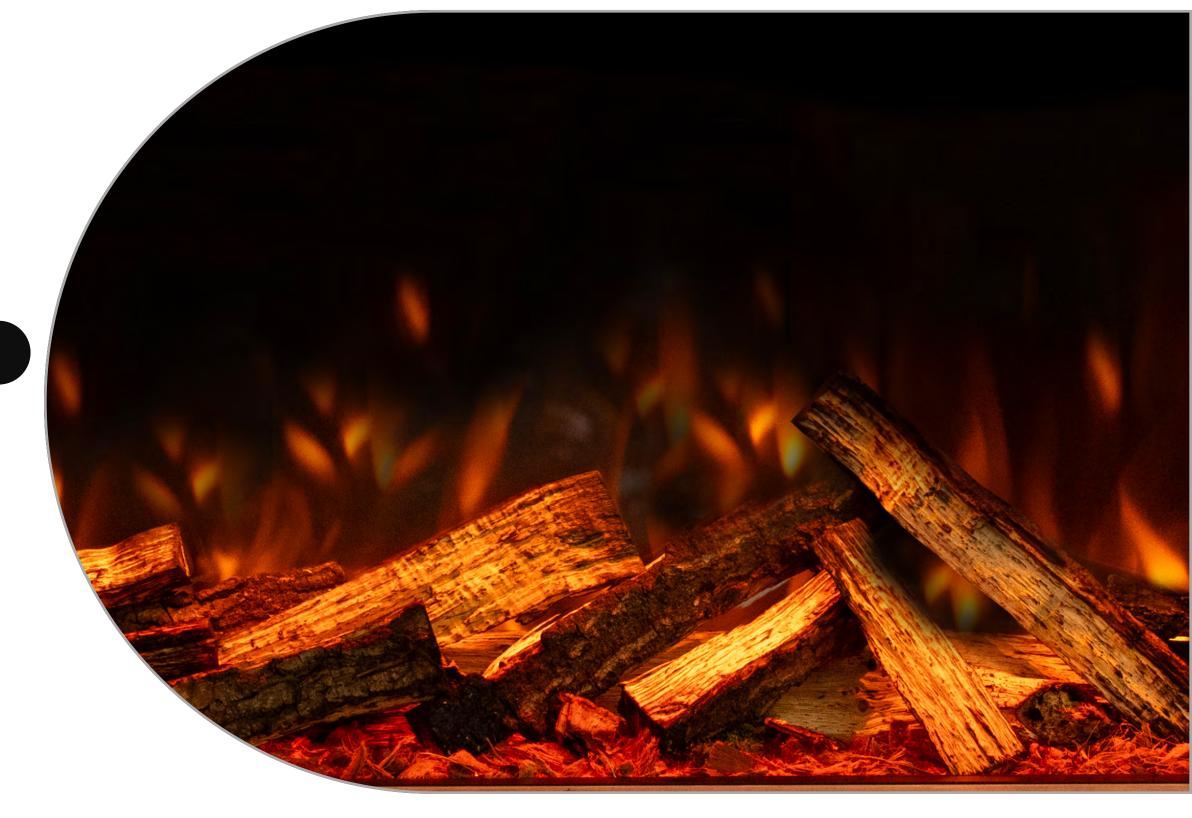

## **BRITISH WOODLAND LOGS**

base.

The perfect finishing touch in the worlds most realistic electric fire, created with materials from nature itself. Starting with a trio to the fundamental fuel beds to recreate the essence of the forest floor; organic husk, green moss land and charred chippings create the

### B LUXE

If you prefer a clean cut, engineered look, choose the Luxe.