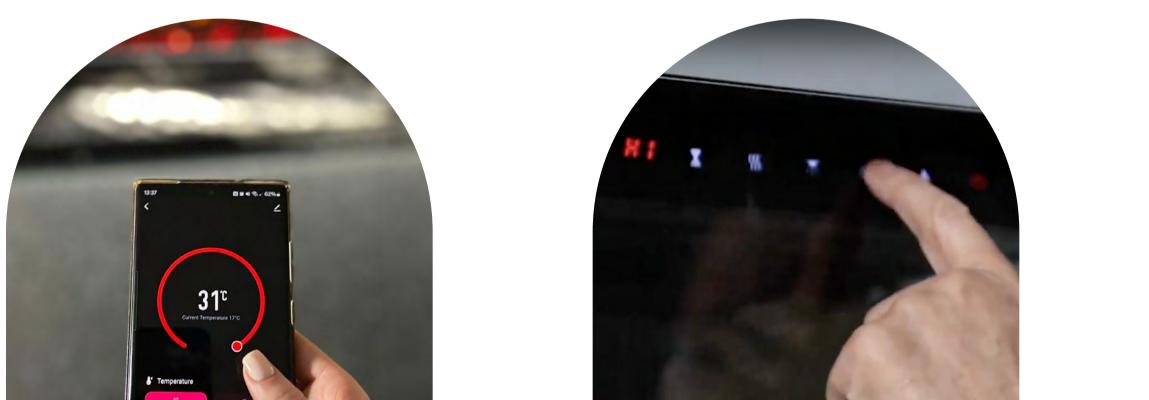

### **SMART CONTROL**

Step into the future, where convenience meets innovation. Take command effortlessly through the dedicated app, using the LCD remote control or the discreetly designed touch screen.