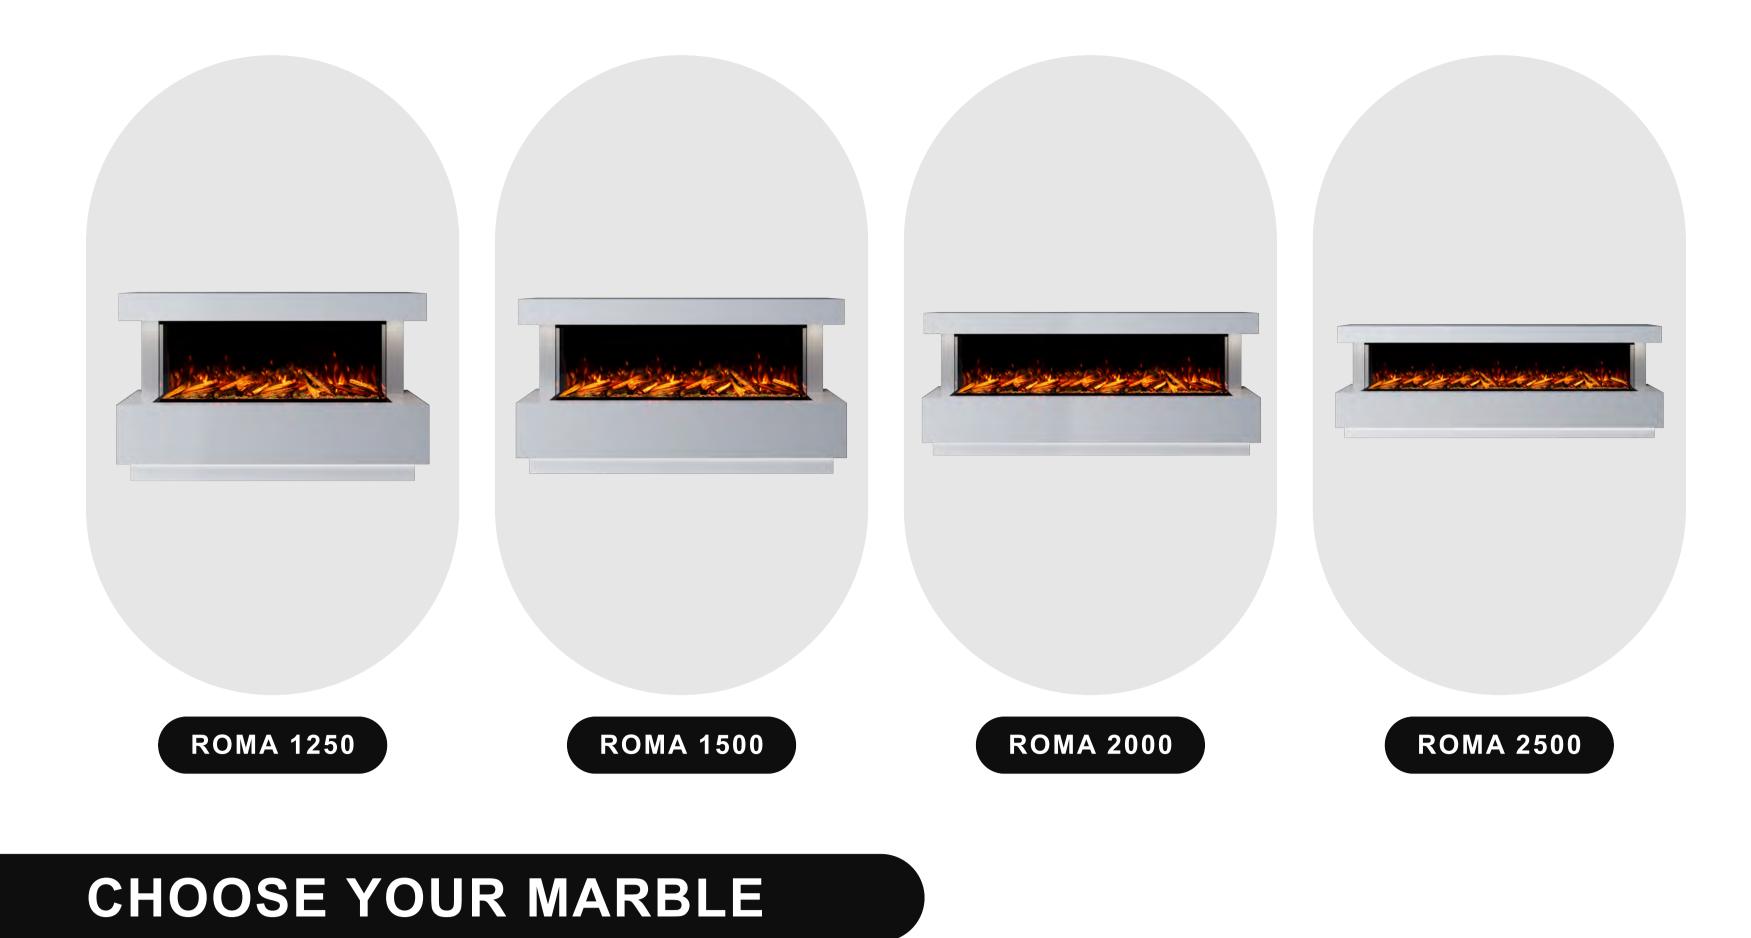

# **AVAILABLE IN 4 SIZES**

Our exquisite range of suites are available in a vast range of naturally beautiful stones. Choose to have your Bespoke electric suite crafted in one beautiful colour, or step outside your comfort zone and add in a second 'highlight' stone to complement your 'primary' choice.