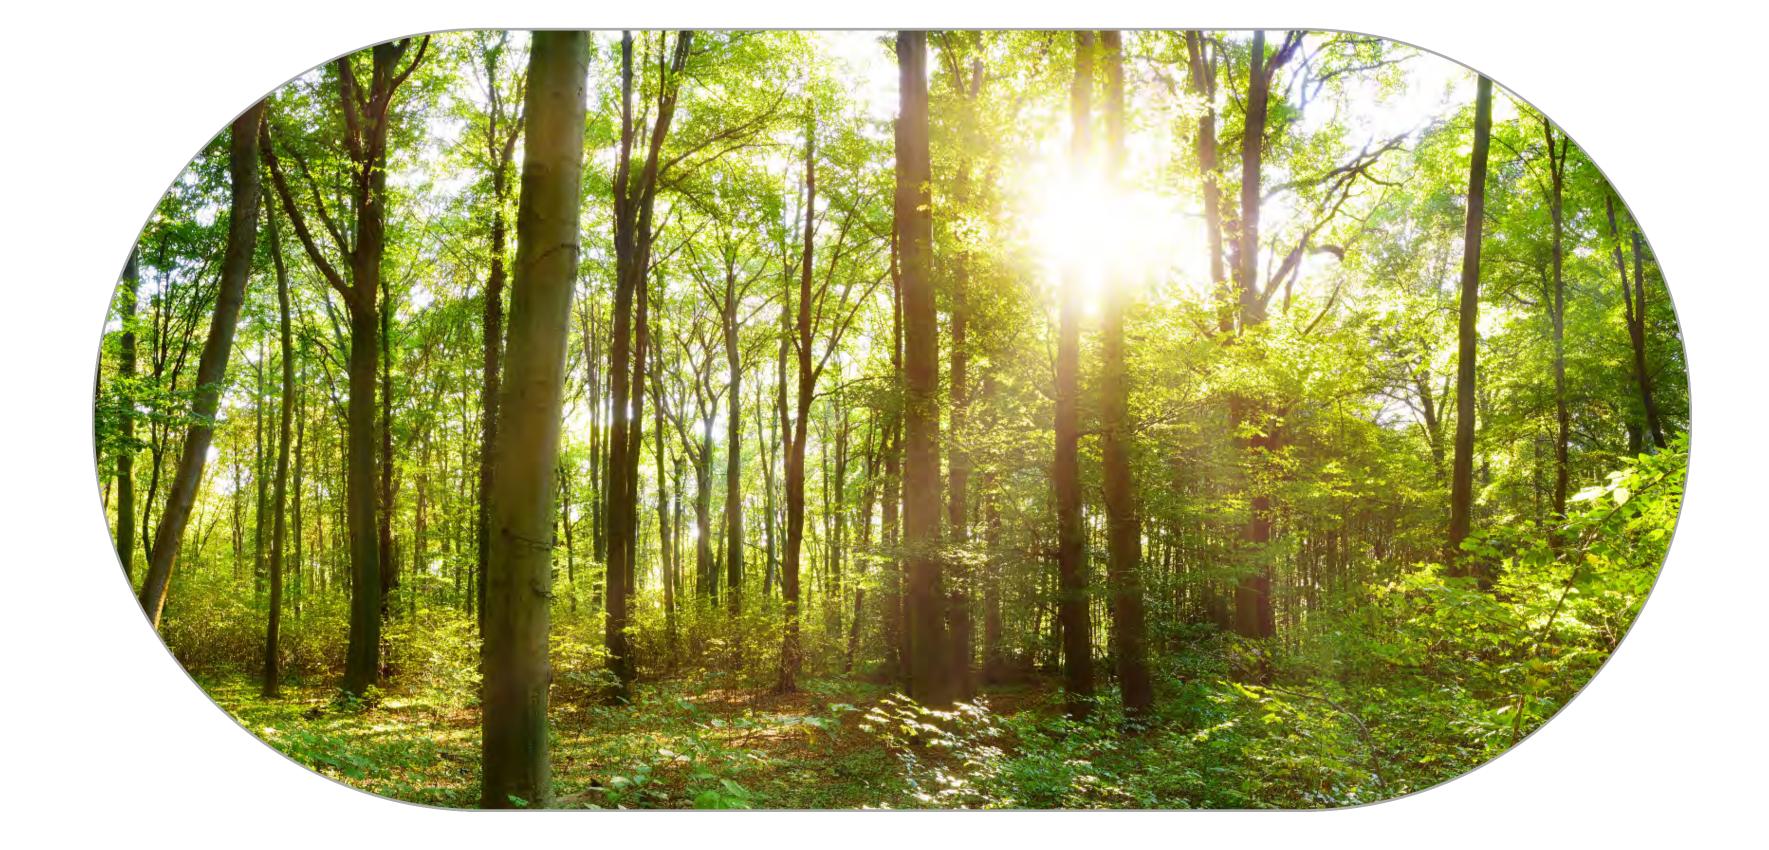

## **BRITISH WOODLAND LOGS**

base.

The perfect finishing touch in the worlds most realistic electric fire, created with materials from nature itself. Starting with a trio to the fundamental fuel beds to recreate the essence of the forest floor; organic husk, green moss land and charred chippings create the