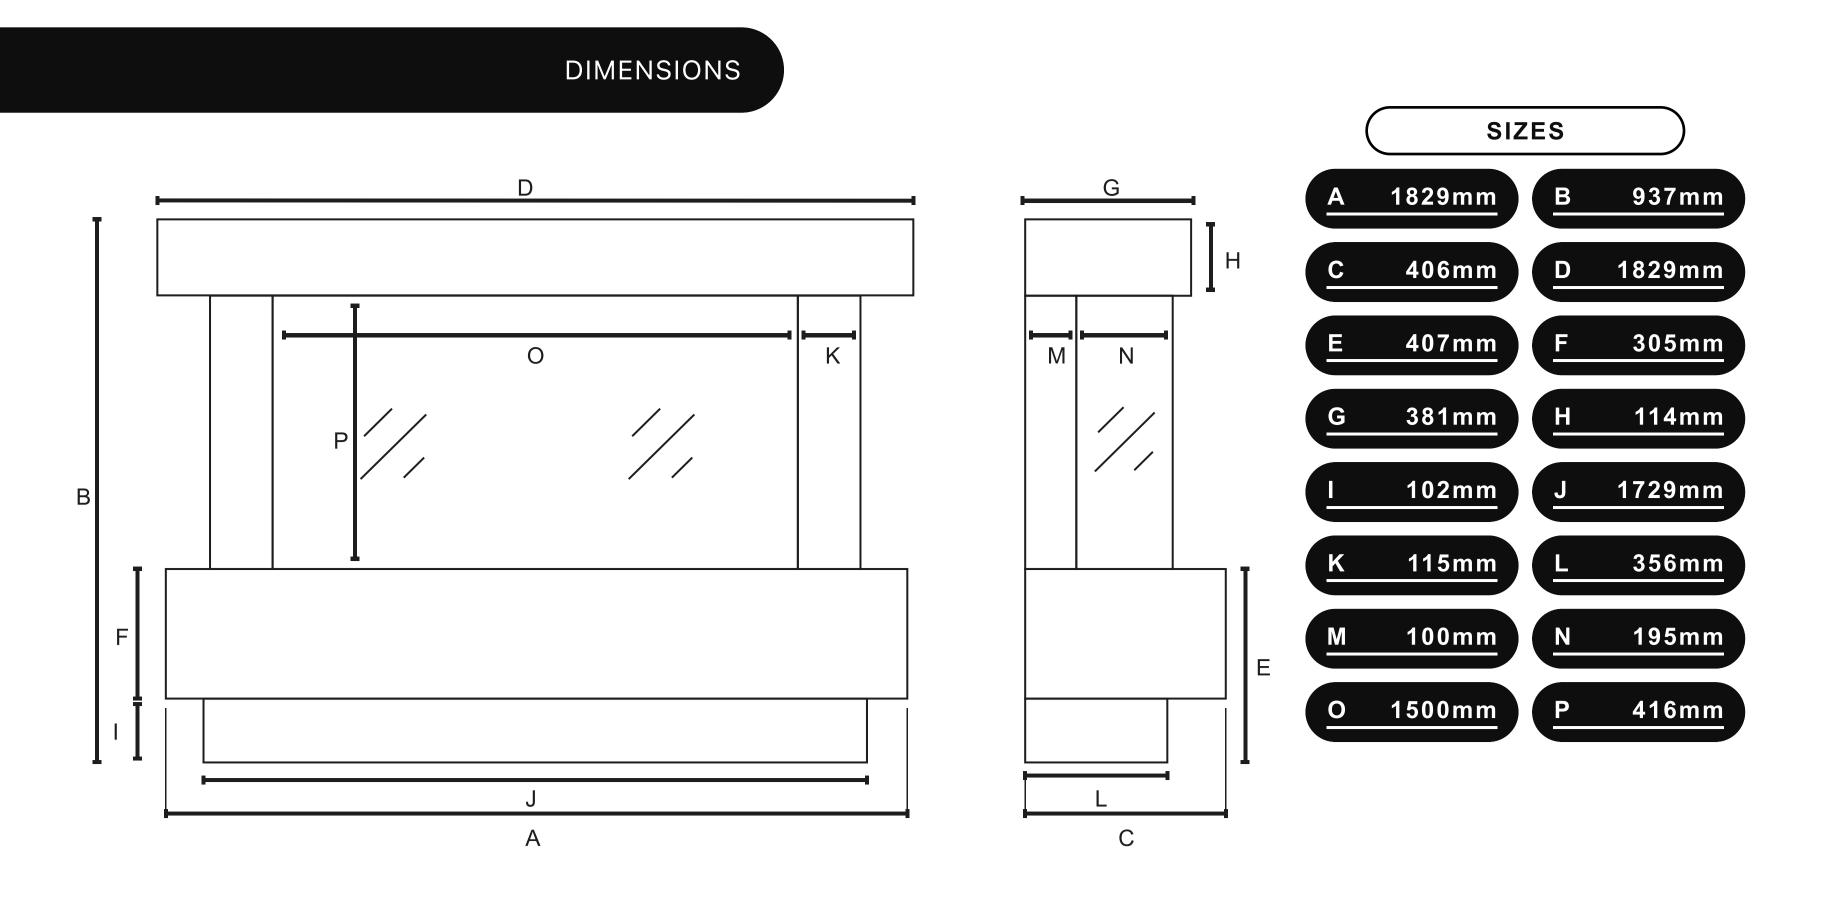

# **ROMA 1500 X**

**INFORMATION SHEET** 





# **AVAILABLE IN 4 SIZES**



Our exquisite range of suites are available in a vast range of naturally beautiful stones. Choose to have your Bespoke electric suite crafted in one beautiful colour, or step outside your comfort zone and add in a second 'highlight' stone to complement your 'primary' choice.

See something in store you like? Speak to your sales advisor for more information on showroom exclusive marbles

### **CLASSIC STONE COLLECTION**



### LEATHER QUARTZITE COLLECTION



## **FEATURES**

### **SMART CONTROL**





Step into the future, where convenience meets innovation. Take command effortlessly through the dedicated app, using the LCD remote control or the discreetly designed touch screen.

## **MULTI-FUEL PACKAGE**



### INCLUDES

- White Pebbles
- Ice Glass Charred G