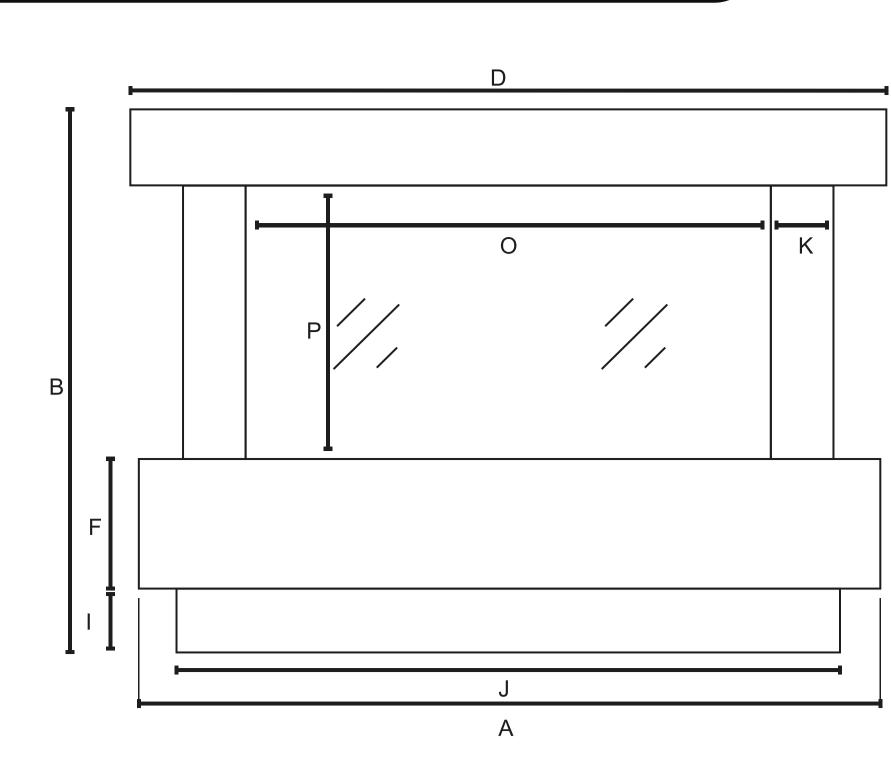

# **ROMA 1250 X**

**INFORMATION SHEET** 

# Bespoke Fireplaces

### DIMENSIONS





AVAILABLE IN 4 SIZES



# Our exquisite range of suites are available in a vast range of naturally beautiful stones. Choose to have your Bespoke

**CHOOSE YOUR MARBLE** 

to complement your 'primary' choice. See something in store you like? Speak to your sales advisor for more information on showroom exclusive marbles

electric suite crafted in one beautiful colour, or step outside your comfort zone and add in a second 'highlight' stone



LEATHER QUARTZITE COLLECTION



## **SMART CONTROL**







(\*) INCLUDES

White Pebbles



Our dedicated service department, staffed

engineers are always happy to help.

by highly trained service administrators and

**BRITISH WOODLAND LOGS** The perfect finishing touch in the worlds most realistic electric fire, created with materials from nature i