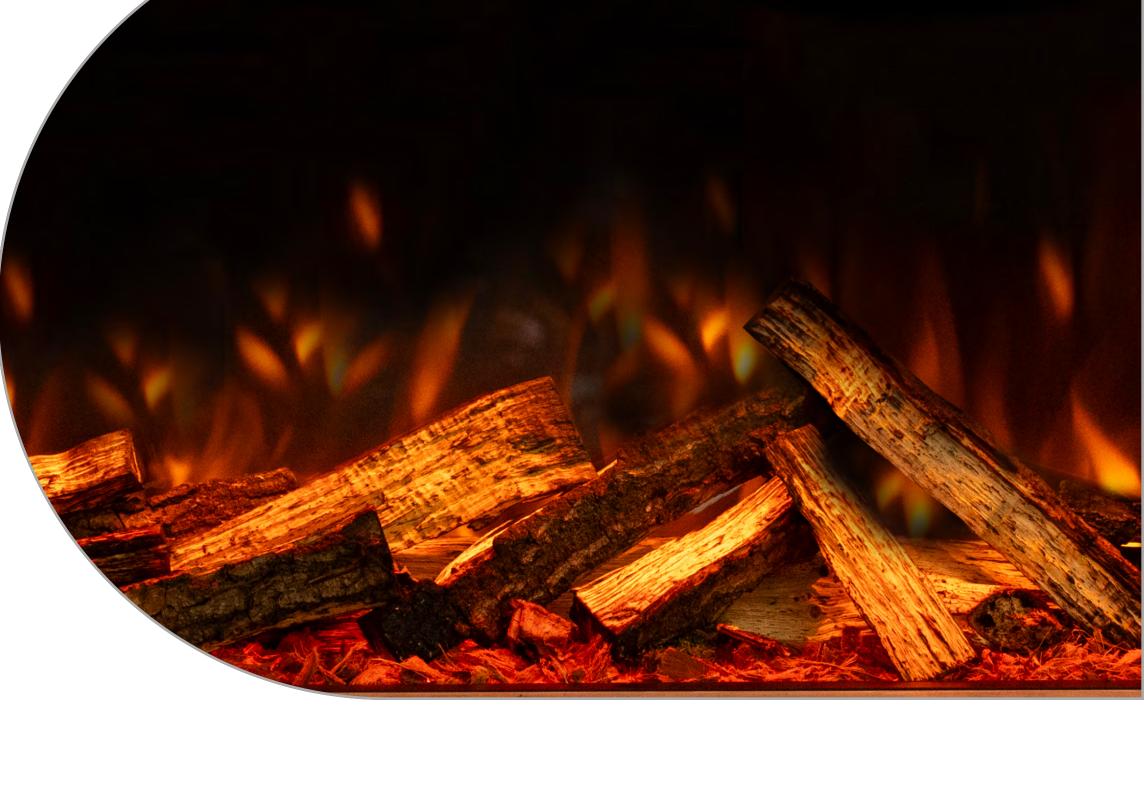

## **SMART CONTROL**

(\*) INCLUDES

White Pebbles

Our dedicated service department, staffed

engineers are always happy to help.

by highly trained service administrators and

**BRITISH WOODLAND LOGS** The perfect finishing touch in the worlds most realistic electric fire, created with materials from nature itself. Starting with a trio to the fundamental fuel beds to recreate the essence of the forest floor; organic husk, green moss land and charred chippings create the

### For a more rustic campfire feel, the **Oak** logs are the perfect choice.

© OAK