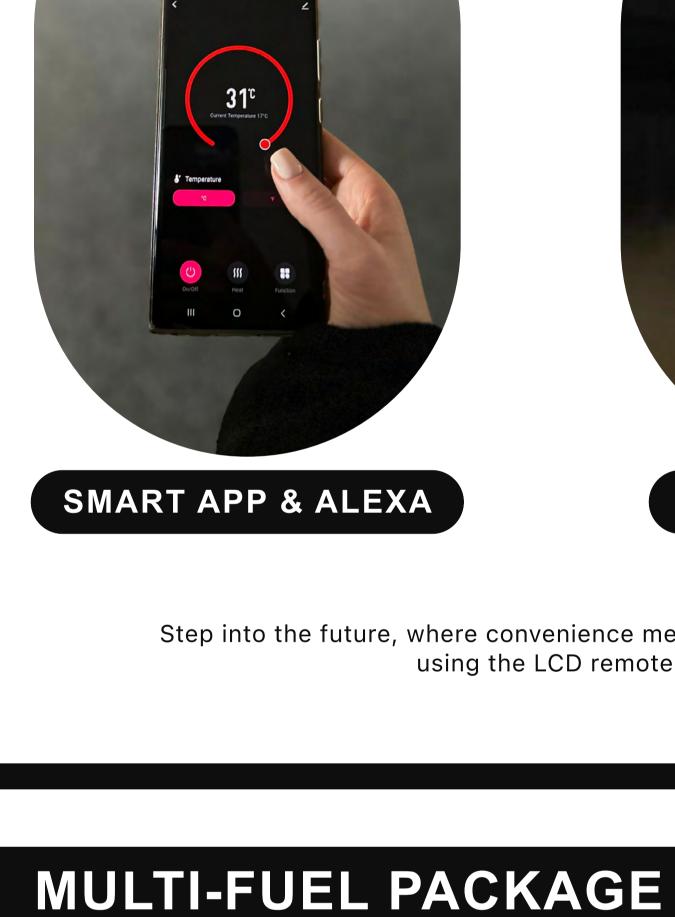

## **SMART CONTROL**

(\*) INCLUDES

White Pebbles

Our dedicated service department, staffed

engineers are always happy to help.

by highly trained service administrators and

**BRITISH WOODLAND LOGS** The perfect finishing touch in the worlds most realistic electric fire, created with materials from nature itself. Starting with a trio to the fundamental fuel beds to recreate the essence of the forest floor; organic husk, green moss land and charred chippings create the