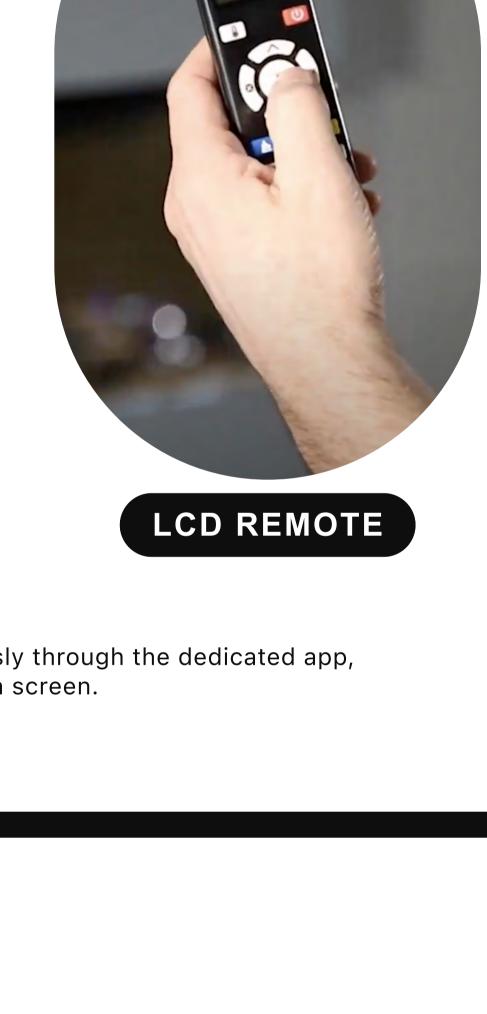

## **SMART CONTROL**

(\*) INCLUDES

White Pebbles

Our dedicated service department, staffed

engineers are always happy to help.

by highly trained service administrators and

**BRITISH WOODLAND LOGS** The perfect finishing touch in the worlds most realistic electric fire, created with materials from nature itself. Starting with a trio to the fundamental fuel beds to recreate the essence of the forest floor; organic husk, green moss land and charred chippings create the