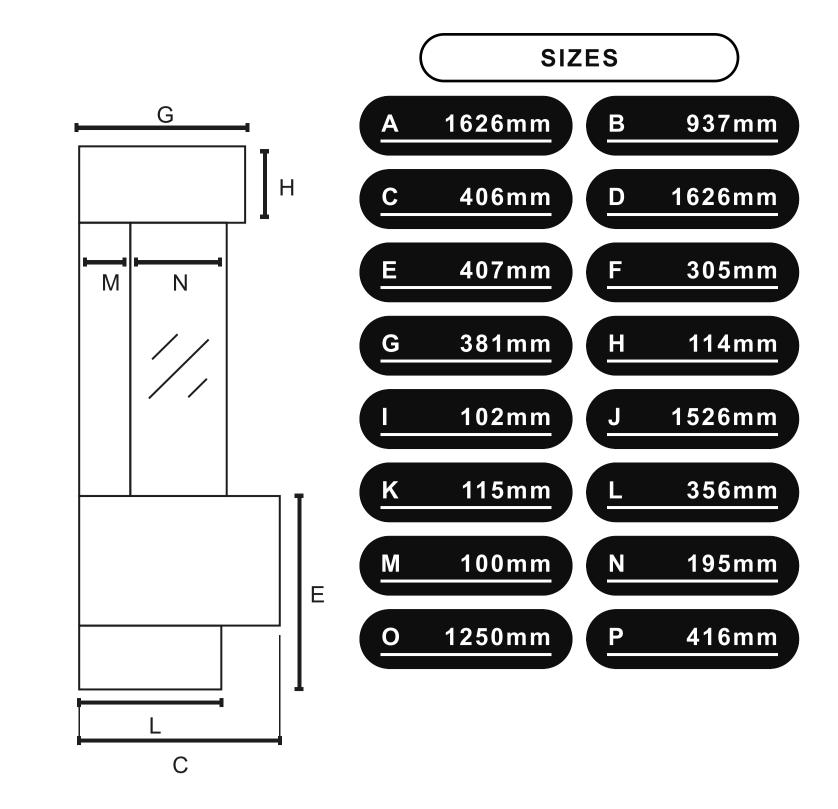

# **ROMA 1250 X**

**INFORMATION SHEET** 

# Bespoke Fireplaces

### DIMENSIONS





AVAILABLE IN 4 SIZES



# Our exquisite range of suites are available in a vast range of naturally beautiful stones. Choose to have your Bespoke

**CHOOSE YOUR MARBLE** 

to complement your 'primary' choice. See something in store you like? Speak to your sales advisor for more information on showroom exclusive marbles

electric suite crafted in one beautiful colour, or step outside your comfort zone and add in a second 'highlight' stone



LEATHER QUARTZITE COLLECTION



## **SMART CONTROL**







(\*) INCLUDES

White Pebbles



Our dedicated service department, staffed

engineers are always happy to help.

by highly trained service administrators and

**BRITISH WOODLAND LOGS** The perfect finishing touch in the worlds most realistic electric fire, created with materials from nature its