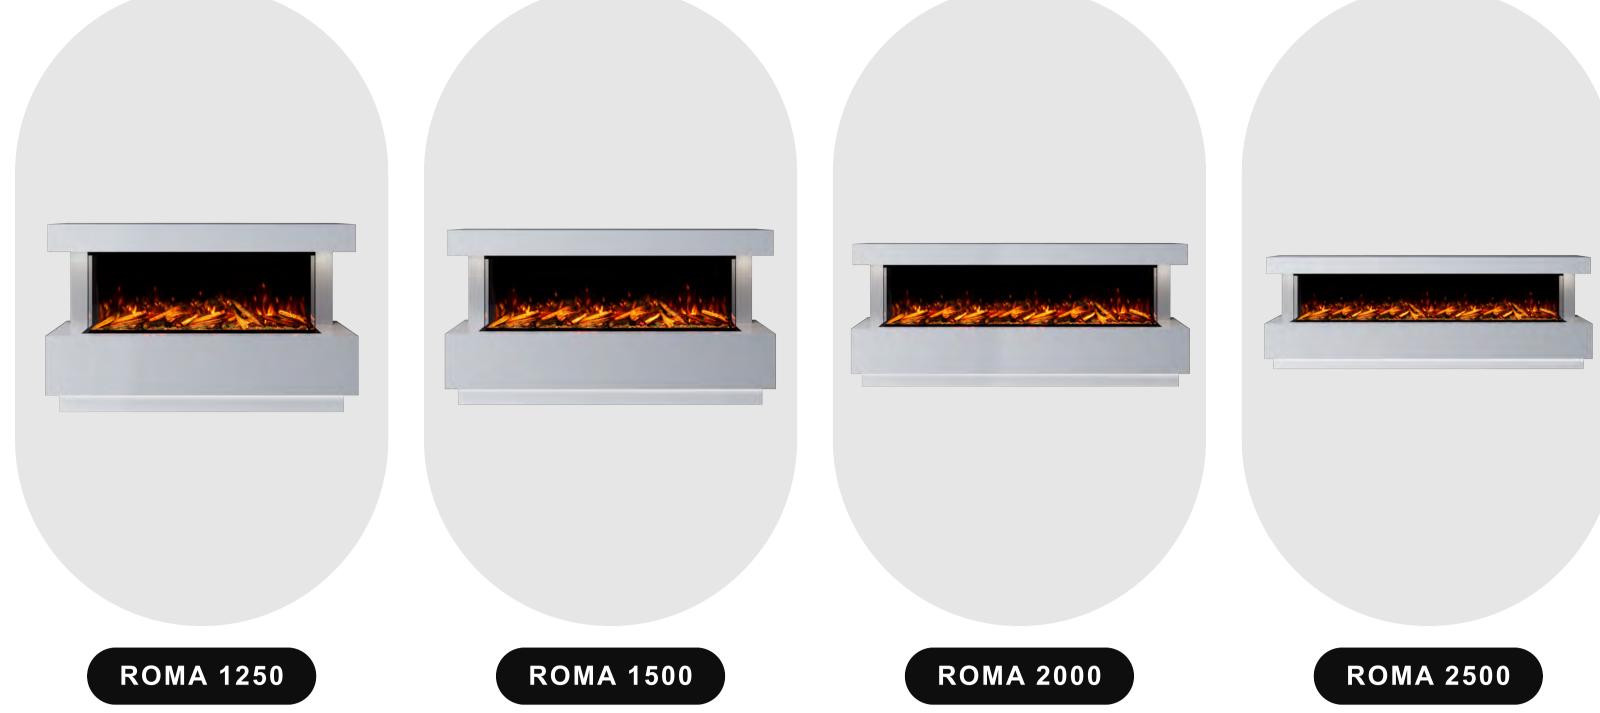

# **ROMA 1250 X**

**INFORMATION SHEET** 

# Bespoke Fireplaces

### DIMENSIONS





AVAILABLE IN 4 SIZES



# Our exquisite range of suites are available in a vast range of naturally beautiful stones. Choose to have your Bespoke

**CHOOSE YOUR MARBLE** 

to complement your 'primary' choice. See something in store you like? Speak to your sales advisor for more information on showroom exclusive marbles

electric suite crafted in one beautiful colour, or step outside your comfort zone and add in a second 'highlight' stone



LEATHER QUARTZITE COLLECTION



## **SMART CONTROL**







(\*) INCLUDES

White Pebbles



Our dedicated service department, staffed

engineers are always happy to help.

by highly trained service administrators and

**BRITISH WOODLAND LOGS** The perfect finishing touch in the worlds most realistic electric fire, created with materials from nature itself. Starting with a tri