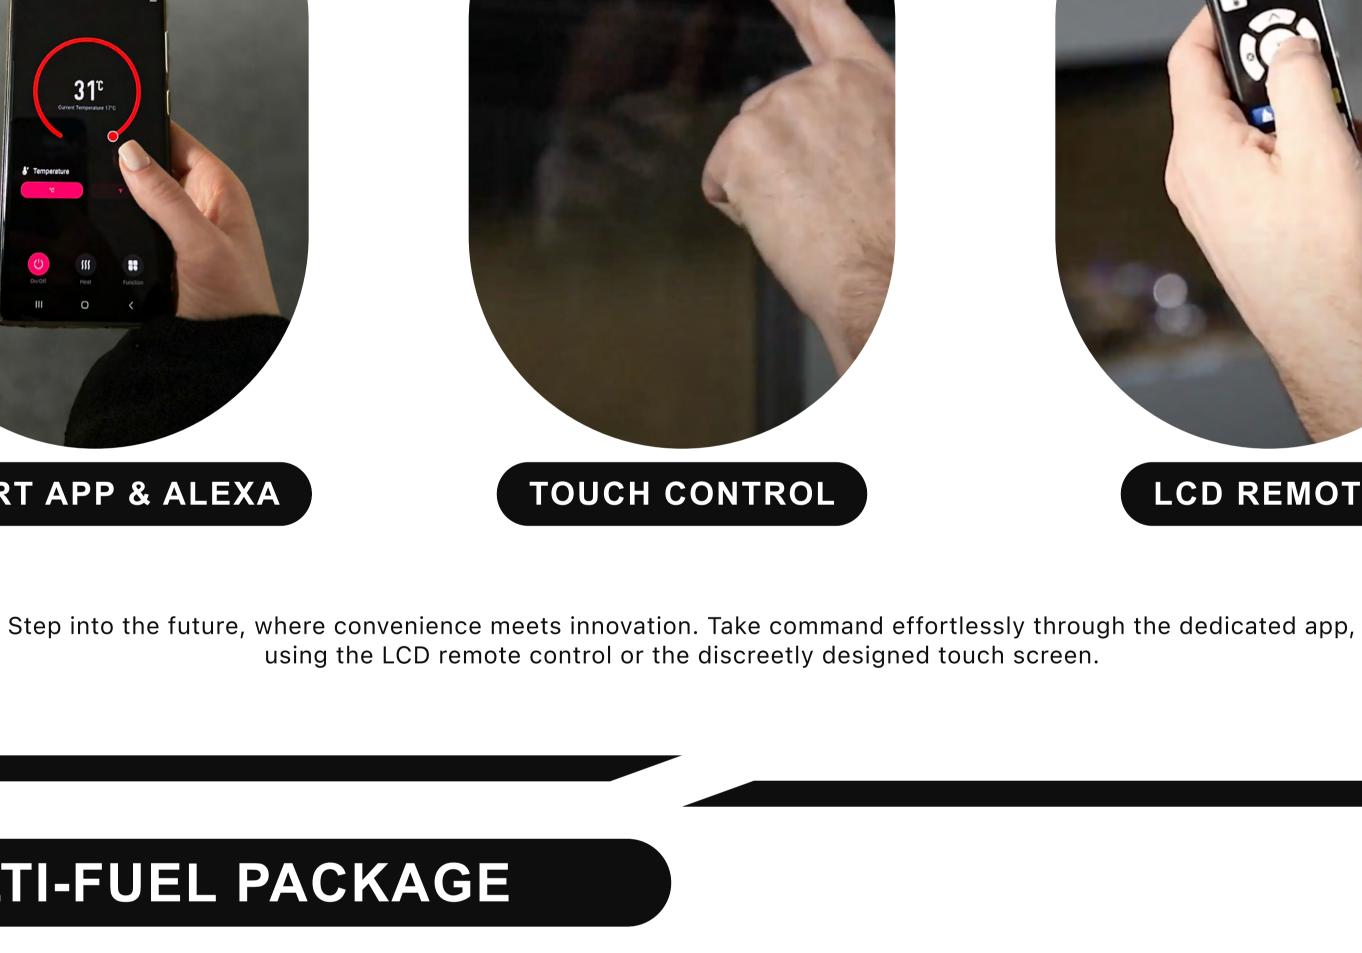

## **SMART CONTROL**

(\*) INCLUDES

White Pebbles

Our dedicated service department, staffed

engineers are always happy to help.

by highly trained service administrators and

**BRITISH WOODLAND LOGS** The perfect finishing touch in the worlds most realistic electric fire, created with materials from nature itself. Starting with a trio to the fundamental fuel beds to recreate the essence of the forest floor; organic husk, green moss land and charred chippings create the