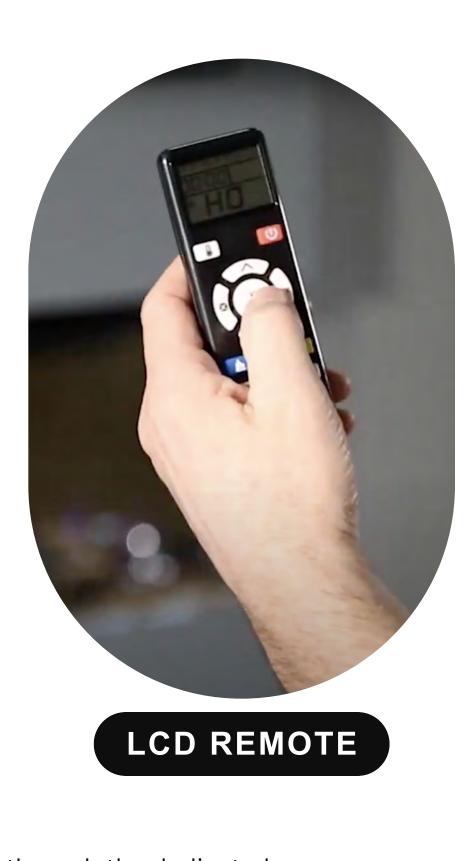

## **SMART CONTROL**

Step into the future, where convenience meets innovation. Take command effortlessly through the dedicated app,

using the LCD remote control or the discreetly designed touch screen.

**MULTI-FUEL PACKAGE** 