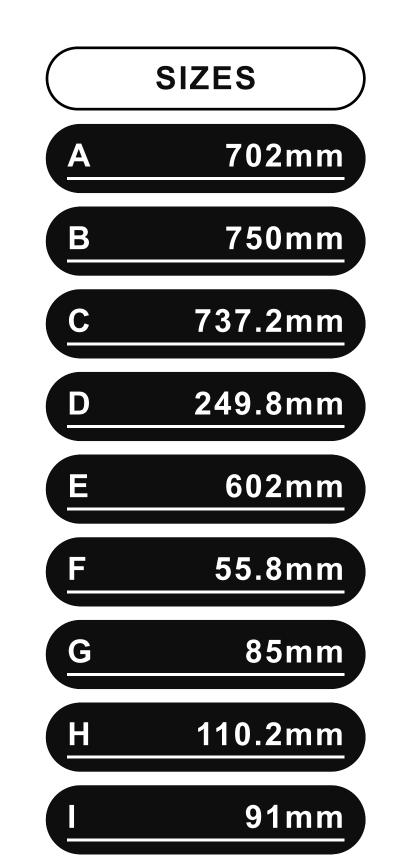

## **BESPOKE S 700**

**INFORMATION SHEET** 

# Bespoke Fireplaces







## ALSO AVAILABLE IN 3 OTHER SIZES









## **FEATURES**

## **SMART CONTROL**



Step into the future, where convenience meets innovation. Take command effortlessly through the dedicated app,





using the LCD remote control or the discreetly designed touch screen.

**MULTI-FUEL PACKAGE** 



## White Pebbles Ice Glass Charred Glass

**♦ INCLUDES** 

- Choice of logs HD Logs or Upgrade to our British Woodland

Smouldering Ember LED's

## **₽** 10 YEAR WARRANTY Experience peace of mind with our premium 10 year warranty exclusively offered by

fires. Our dedicated service department, staffed by highly trained service administrators and engineers are always happy to help.

Bespoke Fireplaces Ltd for all of our electric



## base.

**BRITISH WOODLAND LOGS** 

The perfect finishing touc