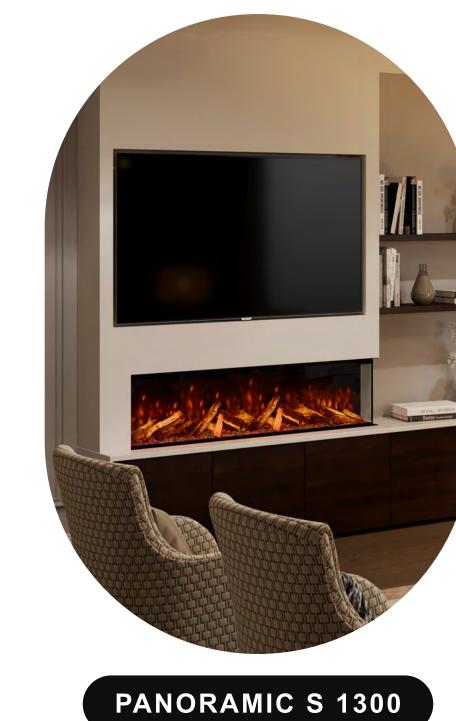

## **BESPOKE S 700**

**INFORMATION SHEET** 

# Bespoke Fireplaces

## ALSO AVAILABLE IN 3 OTHER SIZES