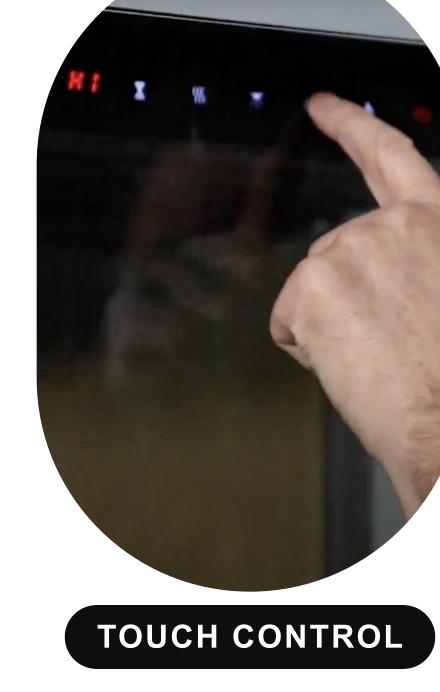

## **SMART CONTROL**

Step into the future, where convenience meets innovation. Take command effortlessly through the dedicated app,

using the LCD remote control or the discreetly designed touch screen.

**MULTI-FUEL PACKAGE** 