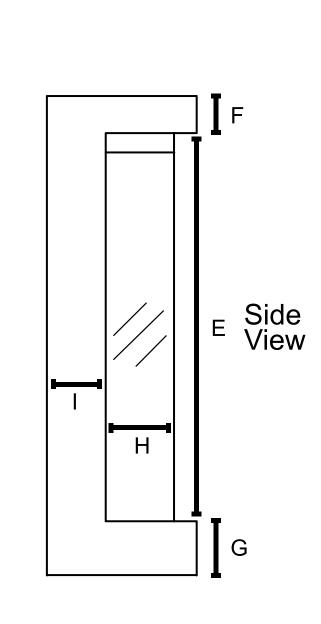

## **BESPOKE S 700**

**INFORMATION SHEET** 

# Bespoke Fireplaces







## ALSO AVAILABLE IN 3 OTHER SIZES









## **FEATURES**

## **SMART CONTROL**



Step into the future, where convenience meets innovation. Take command effortlessly through the dedicated app,





using the LCD remote control or the discreetly designed touch screen.

**MULTI-FUEL PACKAGE** 



## White Pebbles Ice Glass Charred Glass

**♦ INCLUDES** 

- Choice of logs HD Logs or Upgrade to our British Woodland

Smouldering Ember LED's

## **₽** 10 YEAR WARRANTY Experience peace of mind with our premium 10 year warranty exclusively offered by

fires. Our dedicated service department, staffed by highly trained service administrators and engineers are always happy to help.

Bespoke Fireplaces Ltd for all of our electric



## base.

**BRITISH WOODLAND LOGS** 

The perfect finishing to