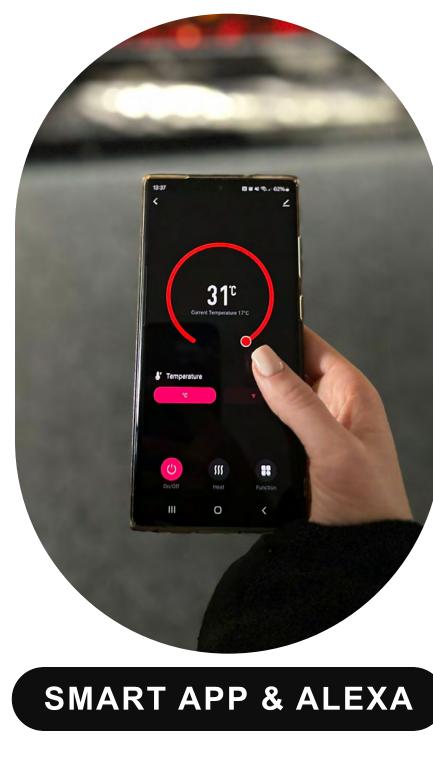

## **SMART CONTROL**

Step into the future, where convenience meets innovation. Take command effortlessly through the dedicated app,

using the LCD remote control or the discreetly designed touch screen.

**MULTI-FUEL PACKAGE** 