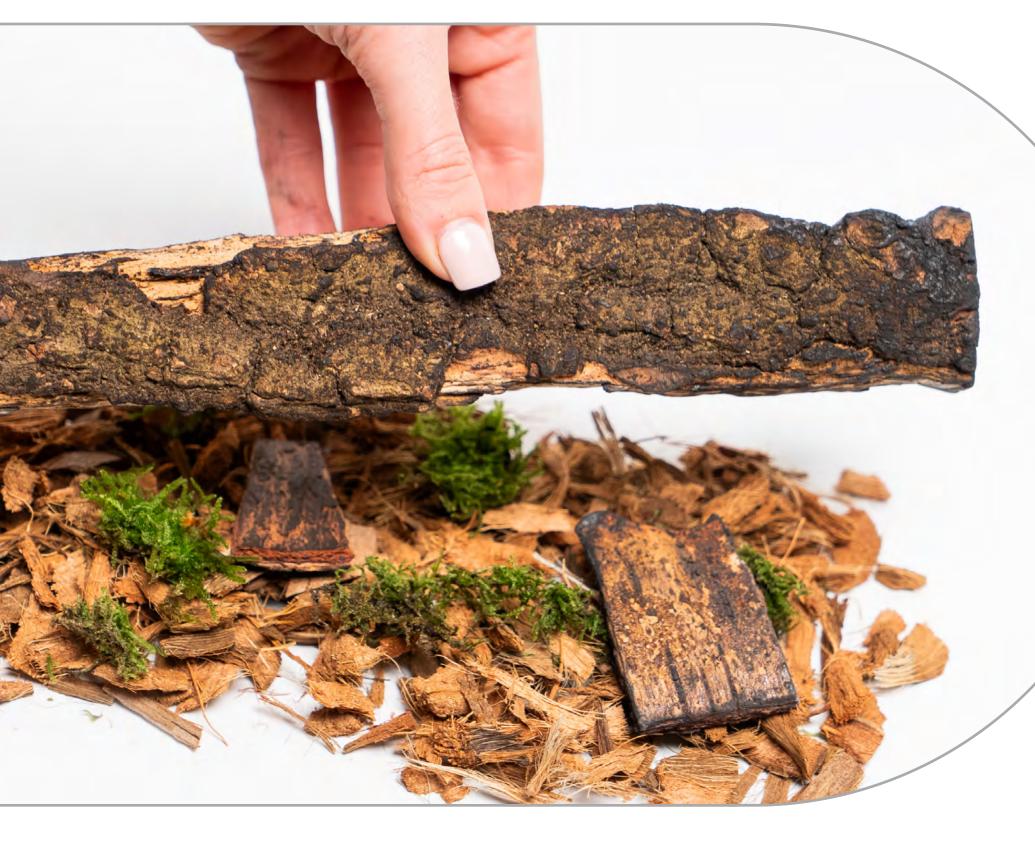

## base.

**BRITISH WOODLAND LOGS** 

The perfect finishing touch in the worlds most realistic electric fire, created with materials from nature itself. Starting with a trio to the

fundamental fuel beds to recreate the essence of the forest floor; organic husk, green moss land and charred chippings create the