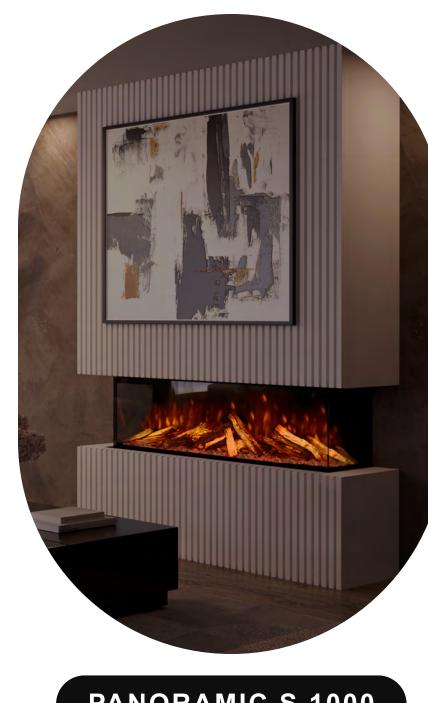

## **BESPOKE S 700**

**INFORMATION SHEET** 

# Bespoke Fireplaces







## ALSO AVAILABLE IN 3 OTHER SIZES









## **FEATURES**

## **SMART CONTROL**



Step into the future, where convenience meets innovation. Take command effortlessly through the dedicated app,





using the LCD remote control or the discreetly designed touch screen.

**MULTI-FUEL PACKAGE** 



## White Pebbles Ice Glass Charred Glass

**♦ INCLUDES** 

- Choice of logs HD Logs or Upgrade to our British Woodland

Smouldering Ember LED's

## **₽** 10 YEAR WARRANTY Experience peace of mind with our premium 10 year warranty exclusively offered by

fires. Our dedicated service department, staffed by highly trained service administrators and engineers are always happy to help.

Bespoke Fireplaces Ltd for all of our electric



## base.

**BRITISH WOODLAND LOGS** 

The perfect finishing touch in the worlds most realistic electri