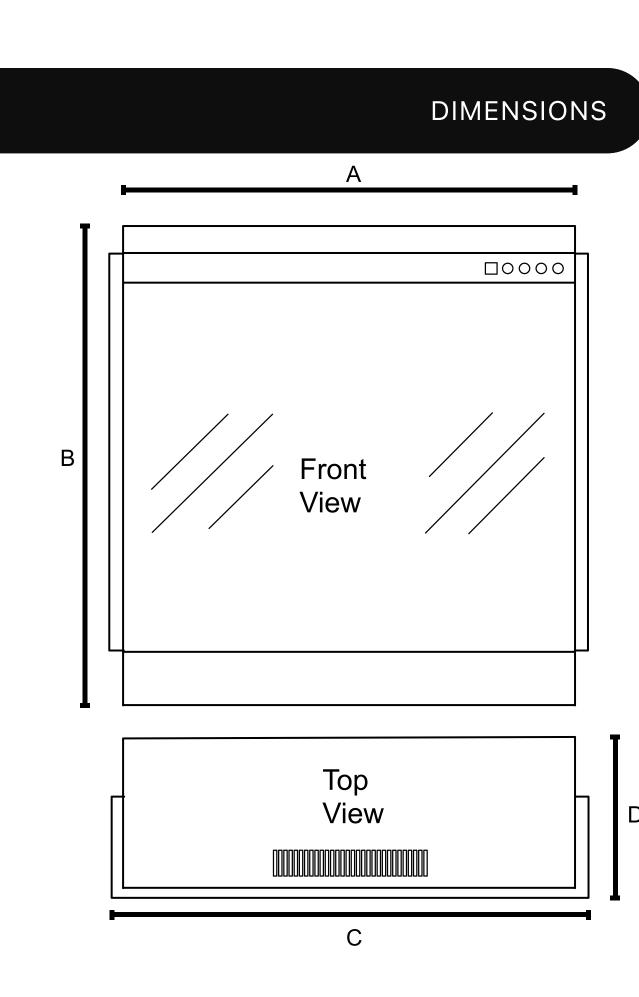

## **BESPOKE S 700**

**INFORMATION SHEET** 

# Bespoke Fireplaces







## ALSO AVAILABLE IN 3 OTHER SIZES









## **FEATURES**

## **SMART CONTROL**



Step into the future, where convenience meets innovation. Take command effortlessly through the dedicated app,





using the LCD remote control or the discreetly designed touch screen.

**MULTI-FUEL PACKAGE** 



## White Pebbles Ice Glass Charred Glass

**♦ INCLUDES** 

- Choice of logs HD Logs or Upgrade to our British Woodland

Smouldering Ember LED's

## **₽** 10 YEAR WARRANTY Experience peace of mind with our premium 10 year warranty exclusively offered by

fires. Our dedicated service department, staffed by highly trained service administrators and engineers are always happy to help.

Bespoke Fireplaces Ltd for all of our electric



## base.

**BRITISH WOODLAND LOGS** 

The perfect finishing