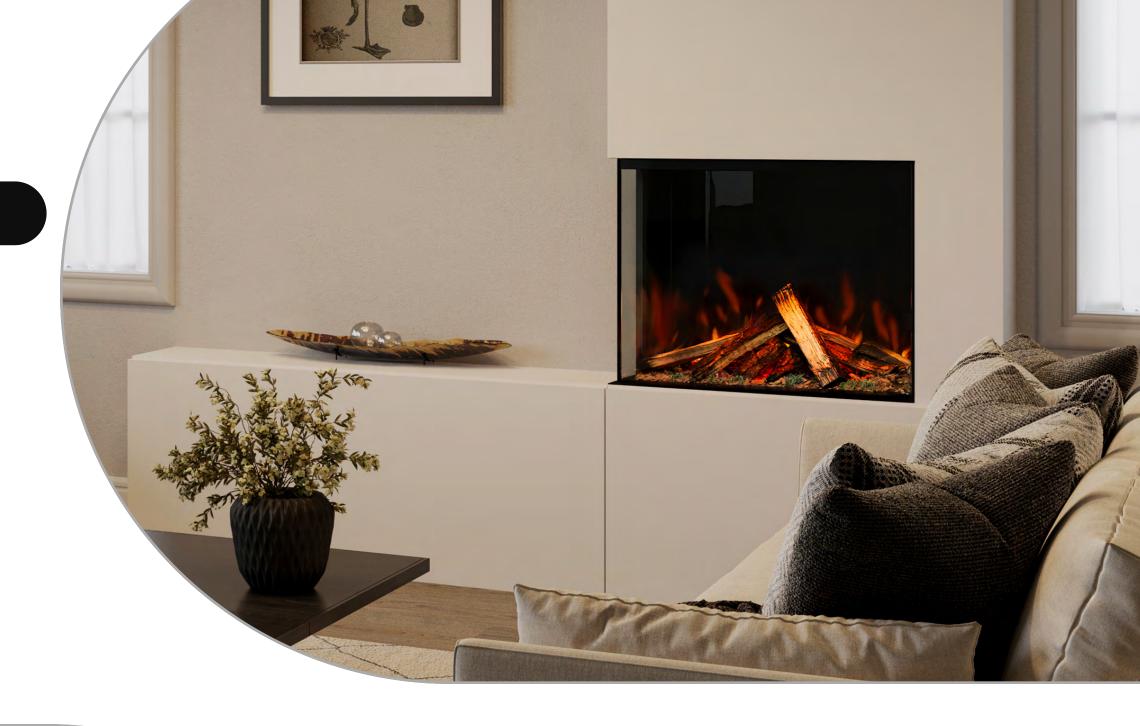

□ LUXE

choose the **Luxe**.

If you prefer a clean cut, engineered look,

**INSTALL OPTIONS** 

True to its name, showing both sides and the

front provides a full panoramic view.

// TWO SIDED

Conceal one side of the fire to fit it snugly

accommodates left or right positioning and

into the corner. This flexible option

frees up space for extra storage.

/ ONE SIDED

your room.

Recessing the fire enhances the frontal perspective, covering both sides and imparting a sense of expanded space into