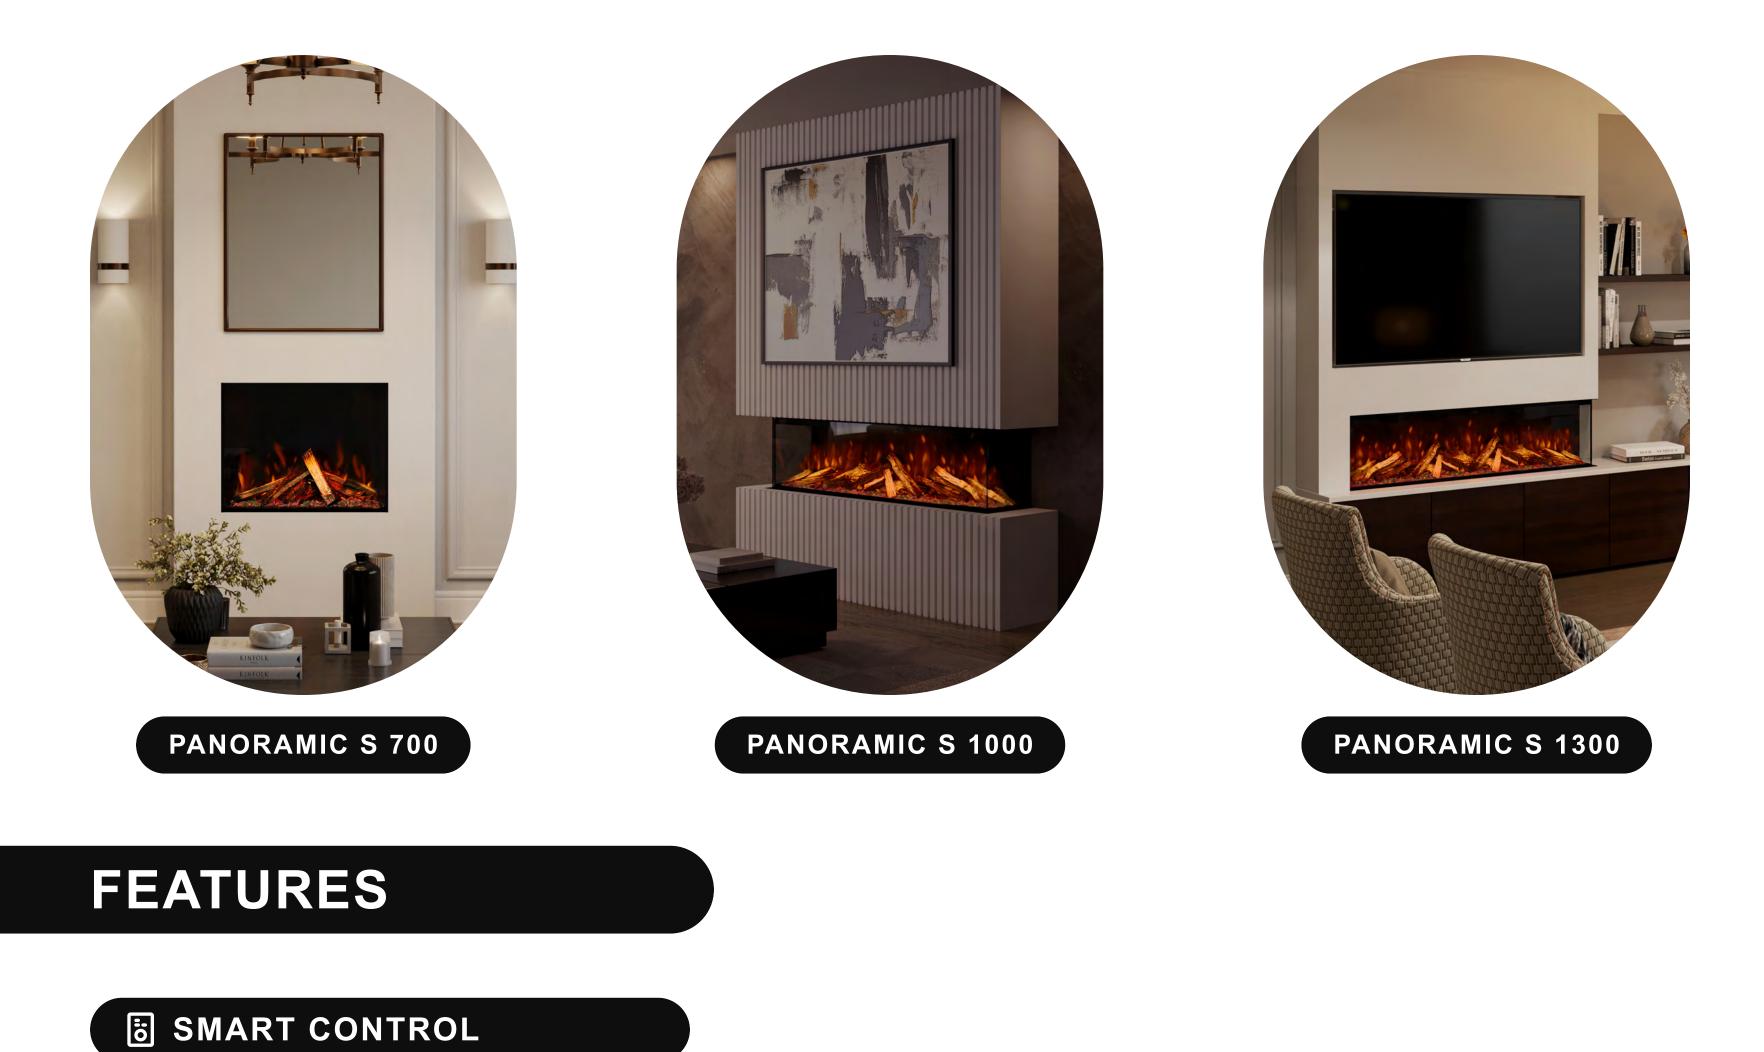

## ALSO AVAILABLE IN 3 OTHER SIZES

Step into the future, where convenience meets innovation. Take command effortlessly through the dedicated app, using the LCD remote control or the discreetly designed touch screen.