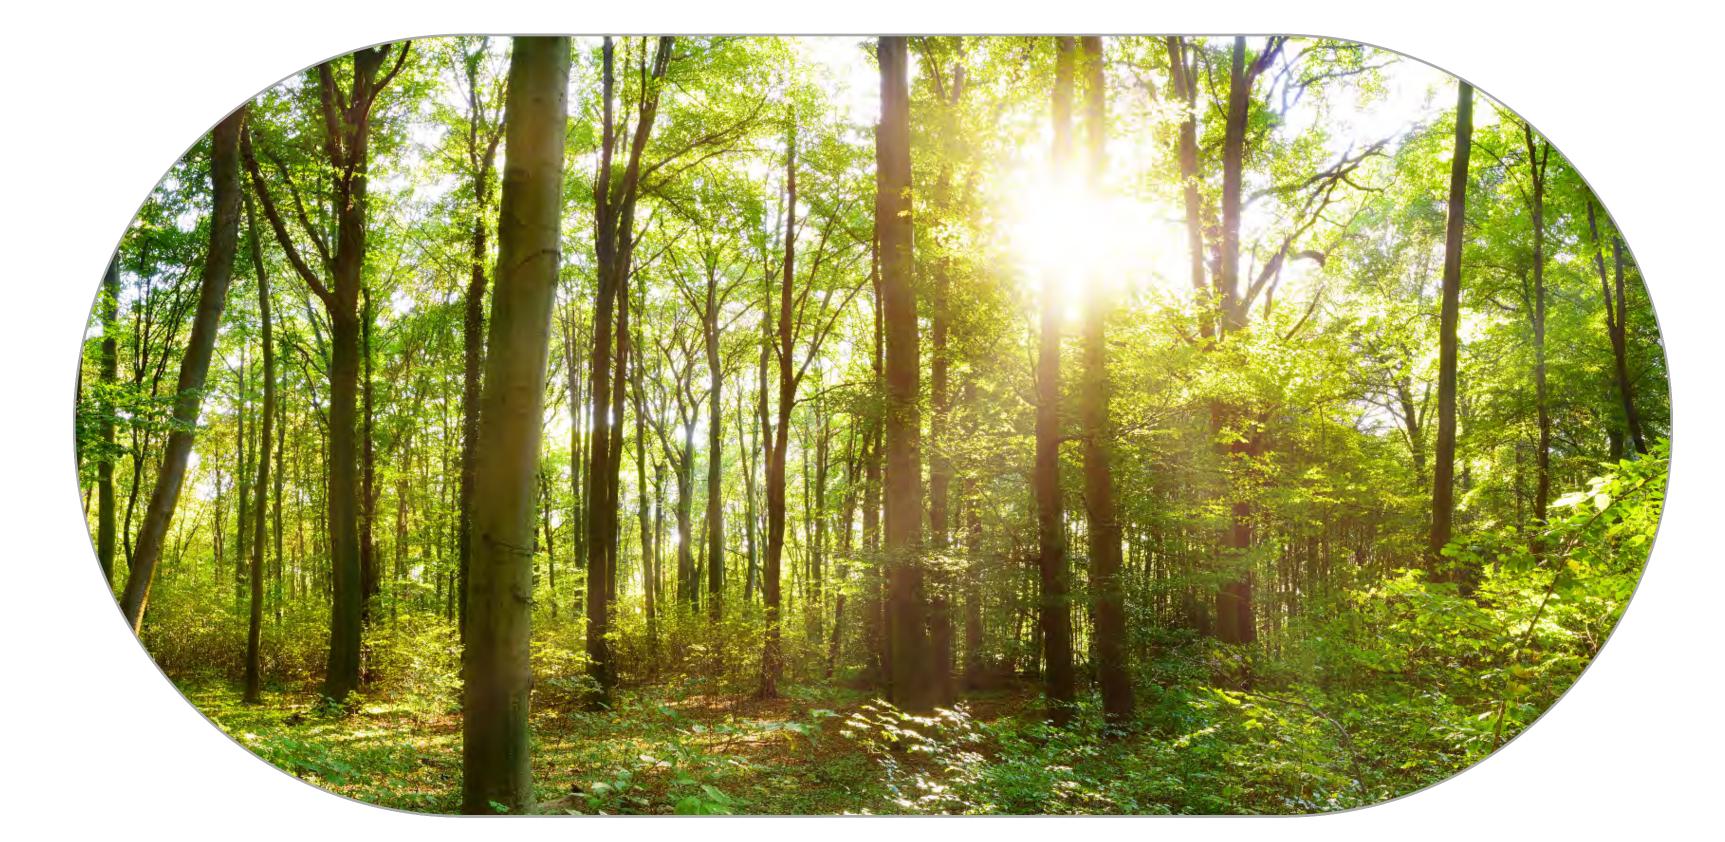

## **BRITISH WOODLAND LOGS**

The perfect finishing touch in the worlds most realistic electric fire, created with materials from nature itself. Starting with a trio to the fundamental fuel beds to recreate the essence of the forest floor; organic husk, green moss land and charred chippings create the base.