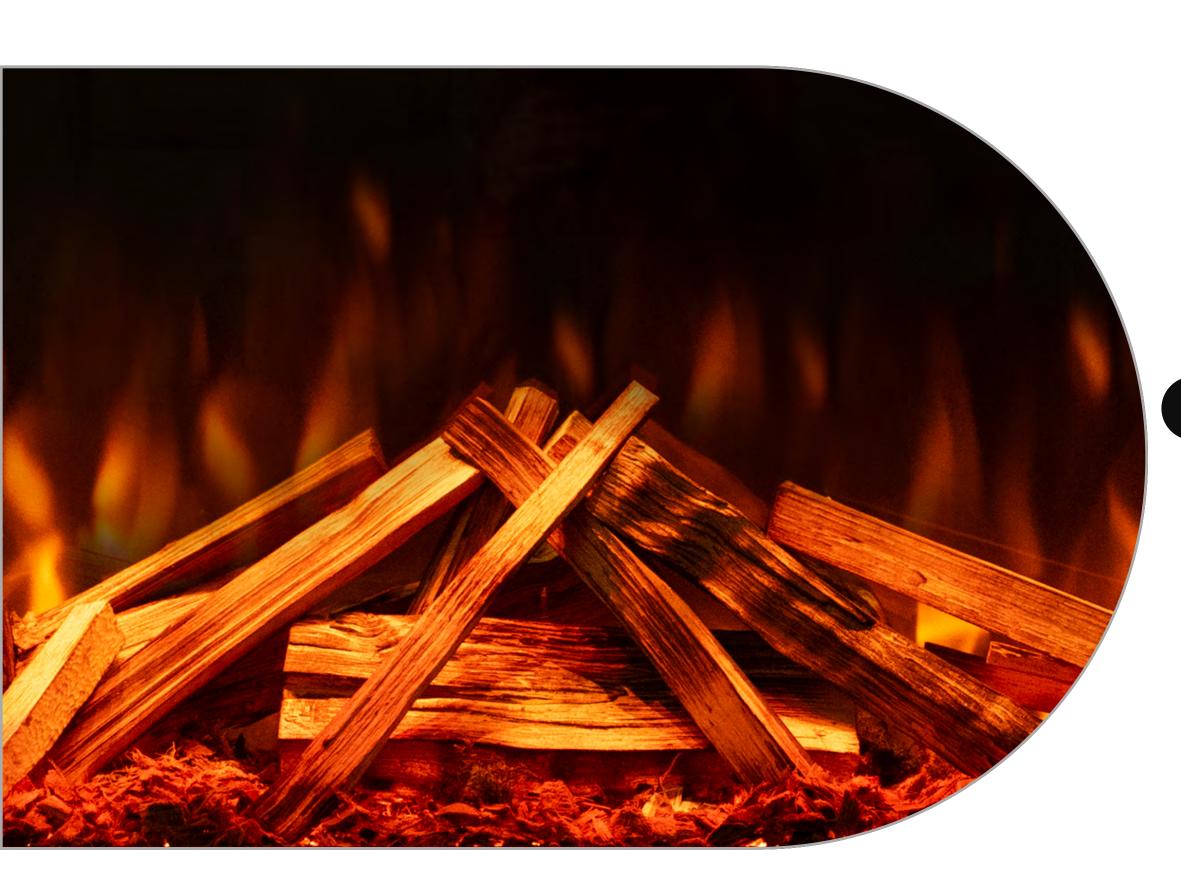

### **MULTI-FUEL PACKAGE**

### 

- White Pebbles
- Ice Glass
- Charred Glass
- Smouldering Ember LED's
- Choice of logs HD Logs or Upgrade to our British Woodland