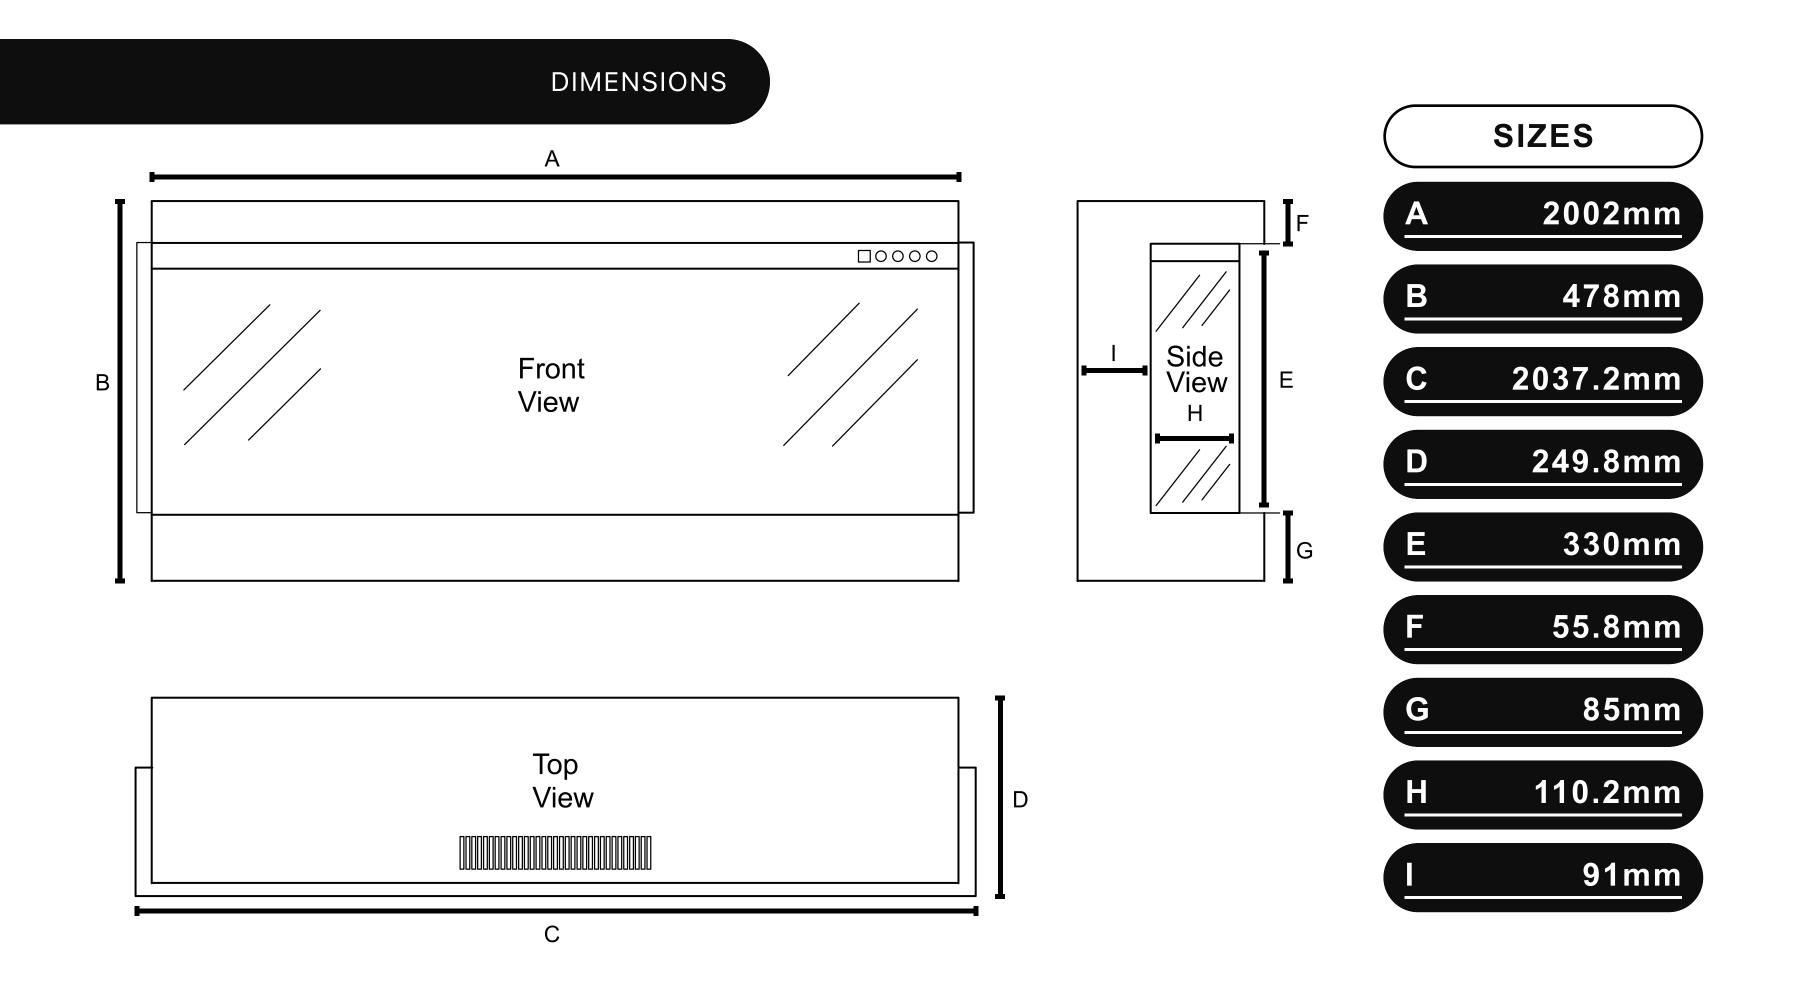

# **BESPOKE S 2000**

INFORMATION SHEET





## ALSO AVAILABLE IN 3 OTHER SIZES





Step into the future, where convenience meets innovation. Take command effortlessly through the dedicated app, using the LCD remote control or the discreetly designed touch screen.

### **MULTI-FUEL PACKAGE**



### 

- White Pebbles
- Ice Glass
- Charred Glass
- Smouldering Ember LED's
- Choice of logs HD Logs or Upgrade to our British Woodland

### **Q** 10 YEAR WARRANTY

Experience peace of mind with our premium 10 year warranty exclusively offered by Bespoke Fireplaces Ltd for all of our electric fires.

Our dedicated service department, staffed by highly trained service administrators and engineers are always happy to help.



## **BRITISH WOODLAND LOGS**

The perfect finishing touch in the worlds most realistic electric fire, created with mat