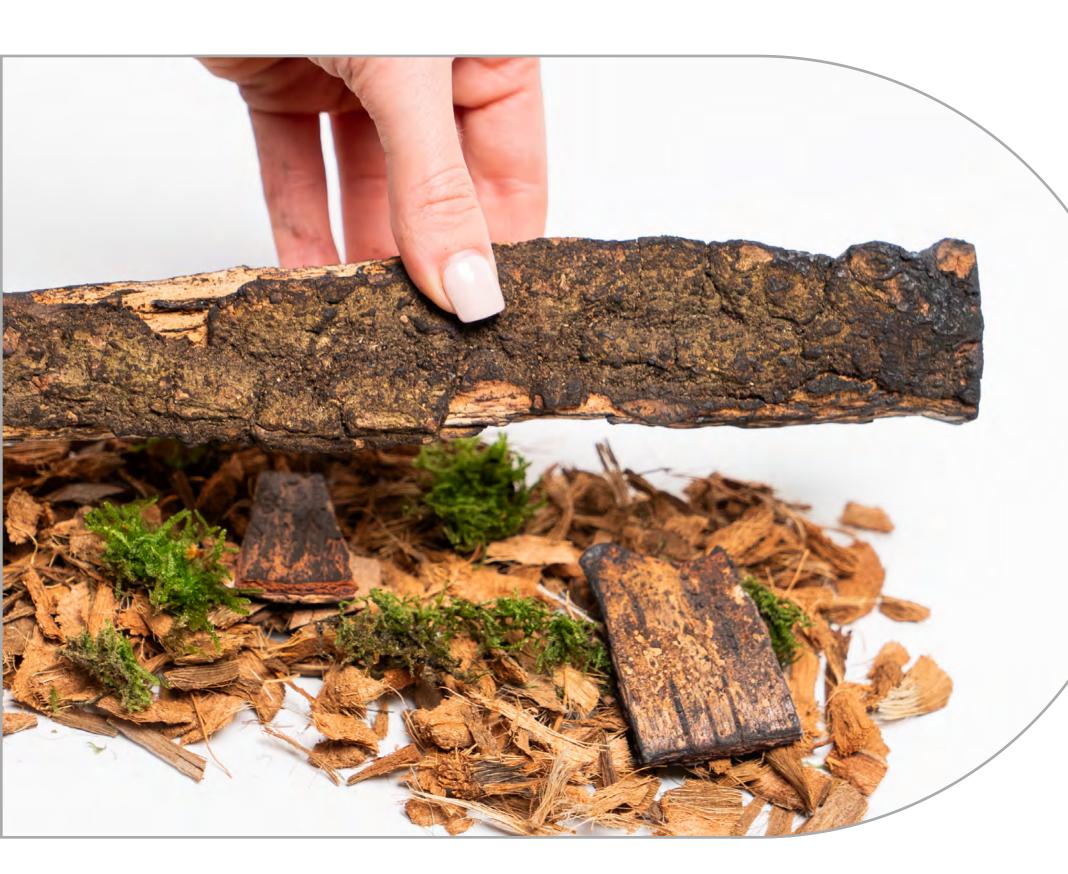

## **BRITISH WOODLAND LOGS**

The perfect finishing touch in the worlds most realistic electric fire, created with materials from nature itself. Starting with a trio to the fundamental fuel beds to recreate the essence of the forest floor; organic husk, green moss land and charred chippings create the base.

### B LUXE

If you prefer a clean cut, engineered look, choose the **Luxe**.

#### ت OAK

For a more rustic campfire feel, the **Oak** logs are the perfect choice.