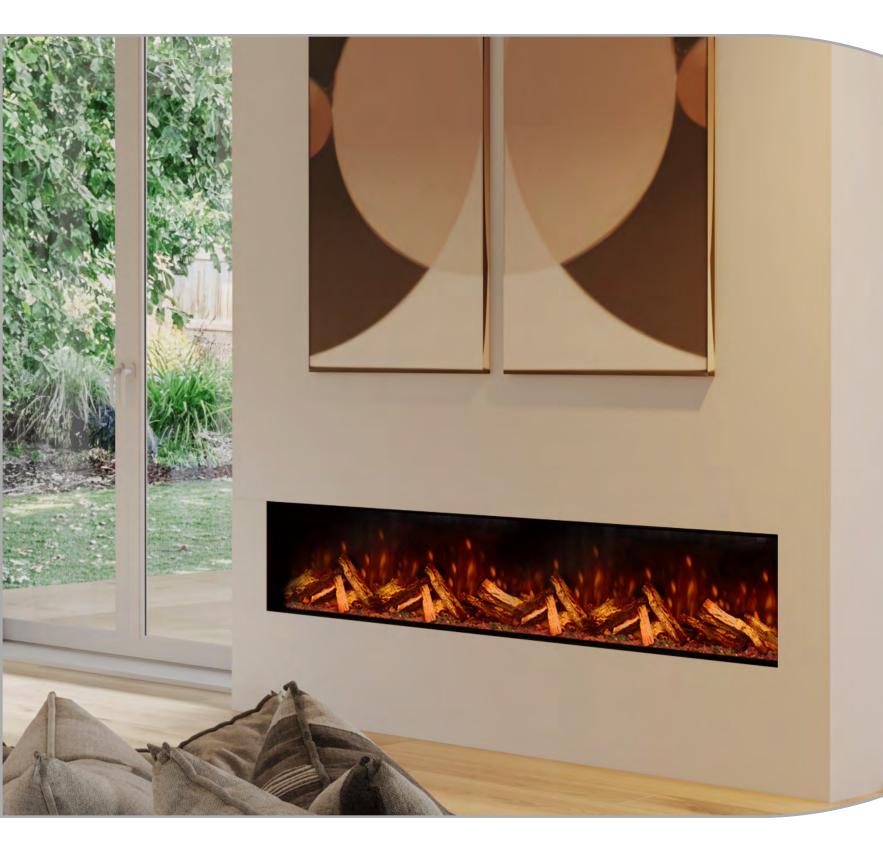

#### / ONE SIDED

Recessing the fire enhances the frontal perspective, covering both sides and imparting a sense of expanded space into your room.