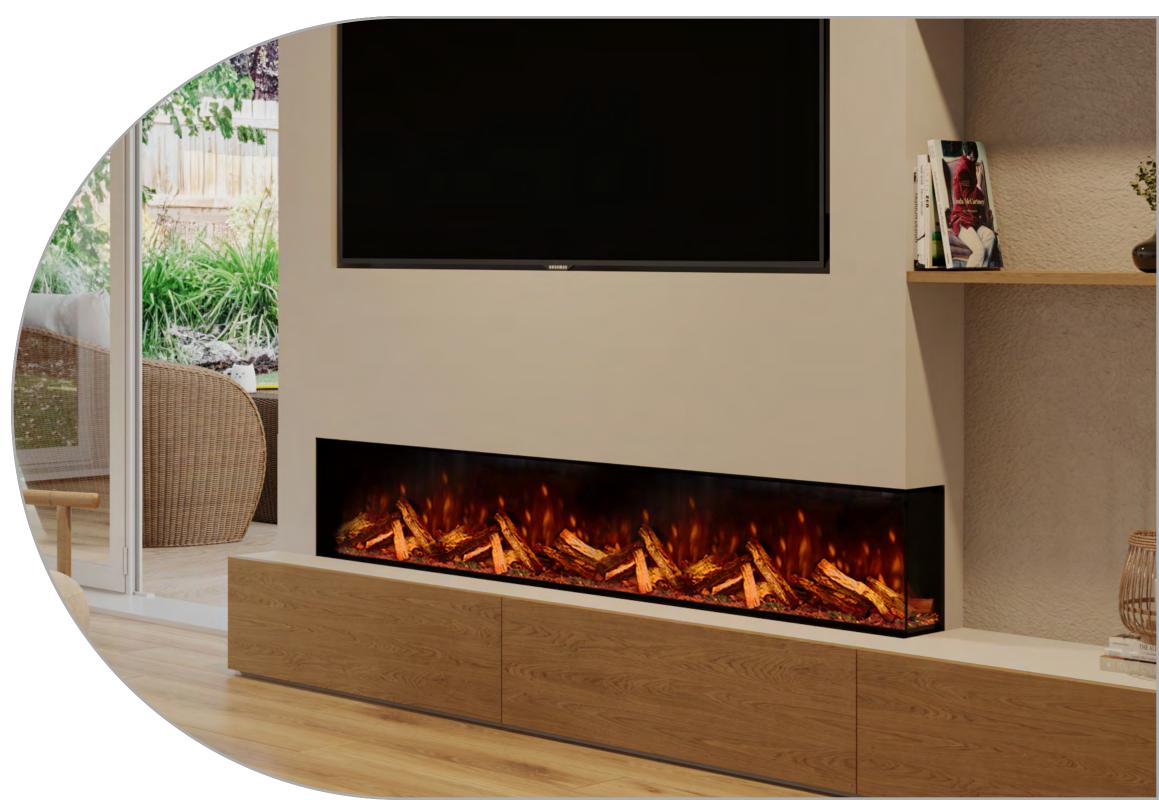

#### // TWO SIDED

Conceal one side of the fire to fit it snugly into the corner. This flexible option accommodates left or right positioning and frees up space for extra storage.