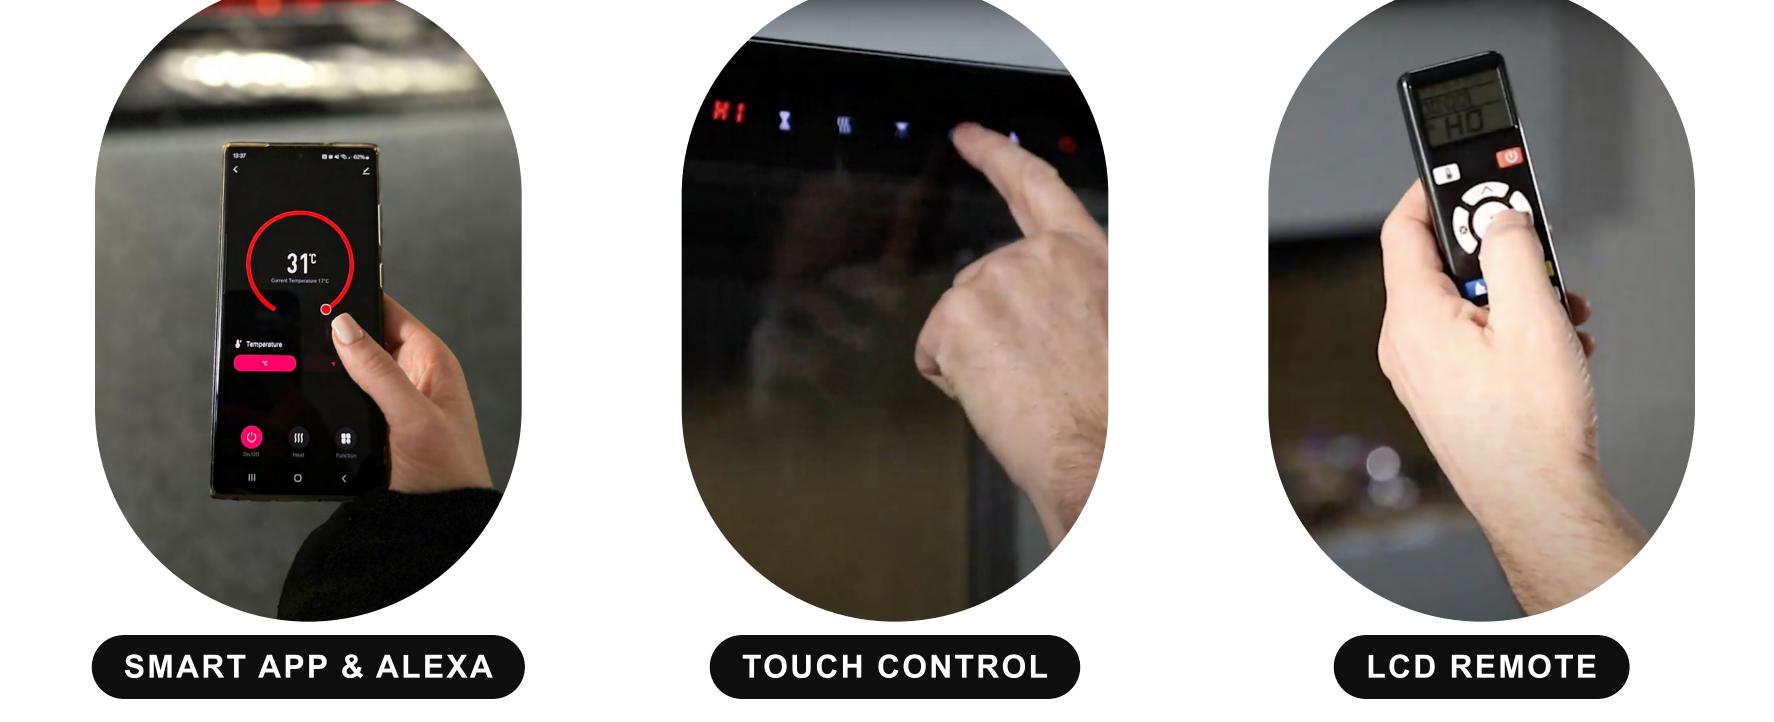

## ALSO AVAILABLE IN 3 OTHER SIZES

Step into the future, where convenience meets innovation. Take command effortlessly through the dedicated app, using the LCD remote control or the discreetly designed touch screen.