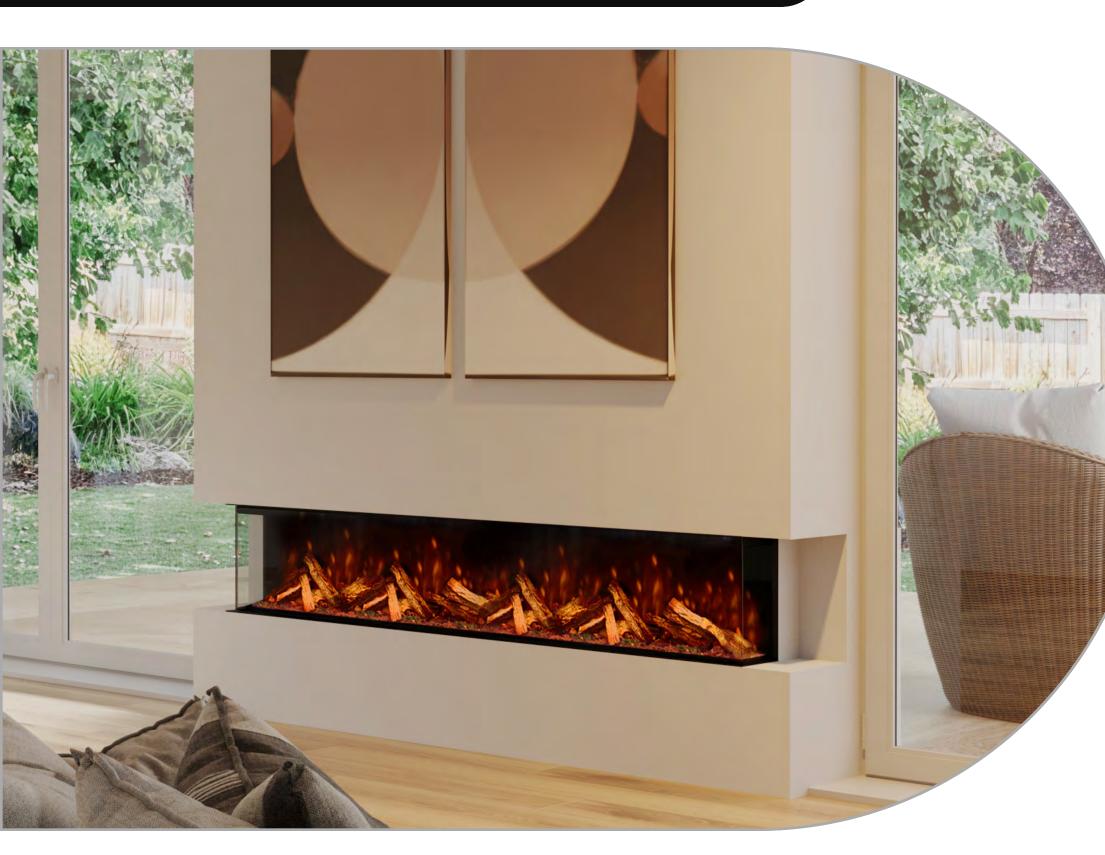

### /// THREE SIDED

True to its name, showing both sides and the front provides a full panoramic view.