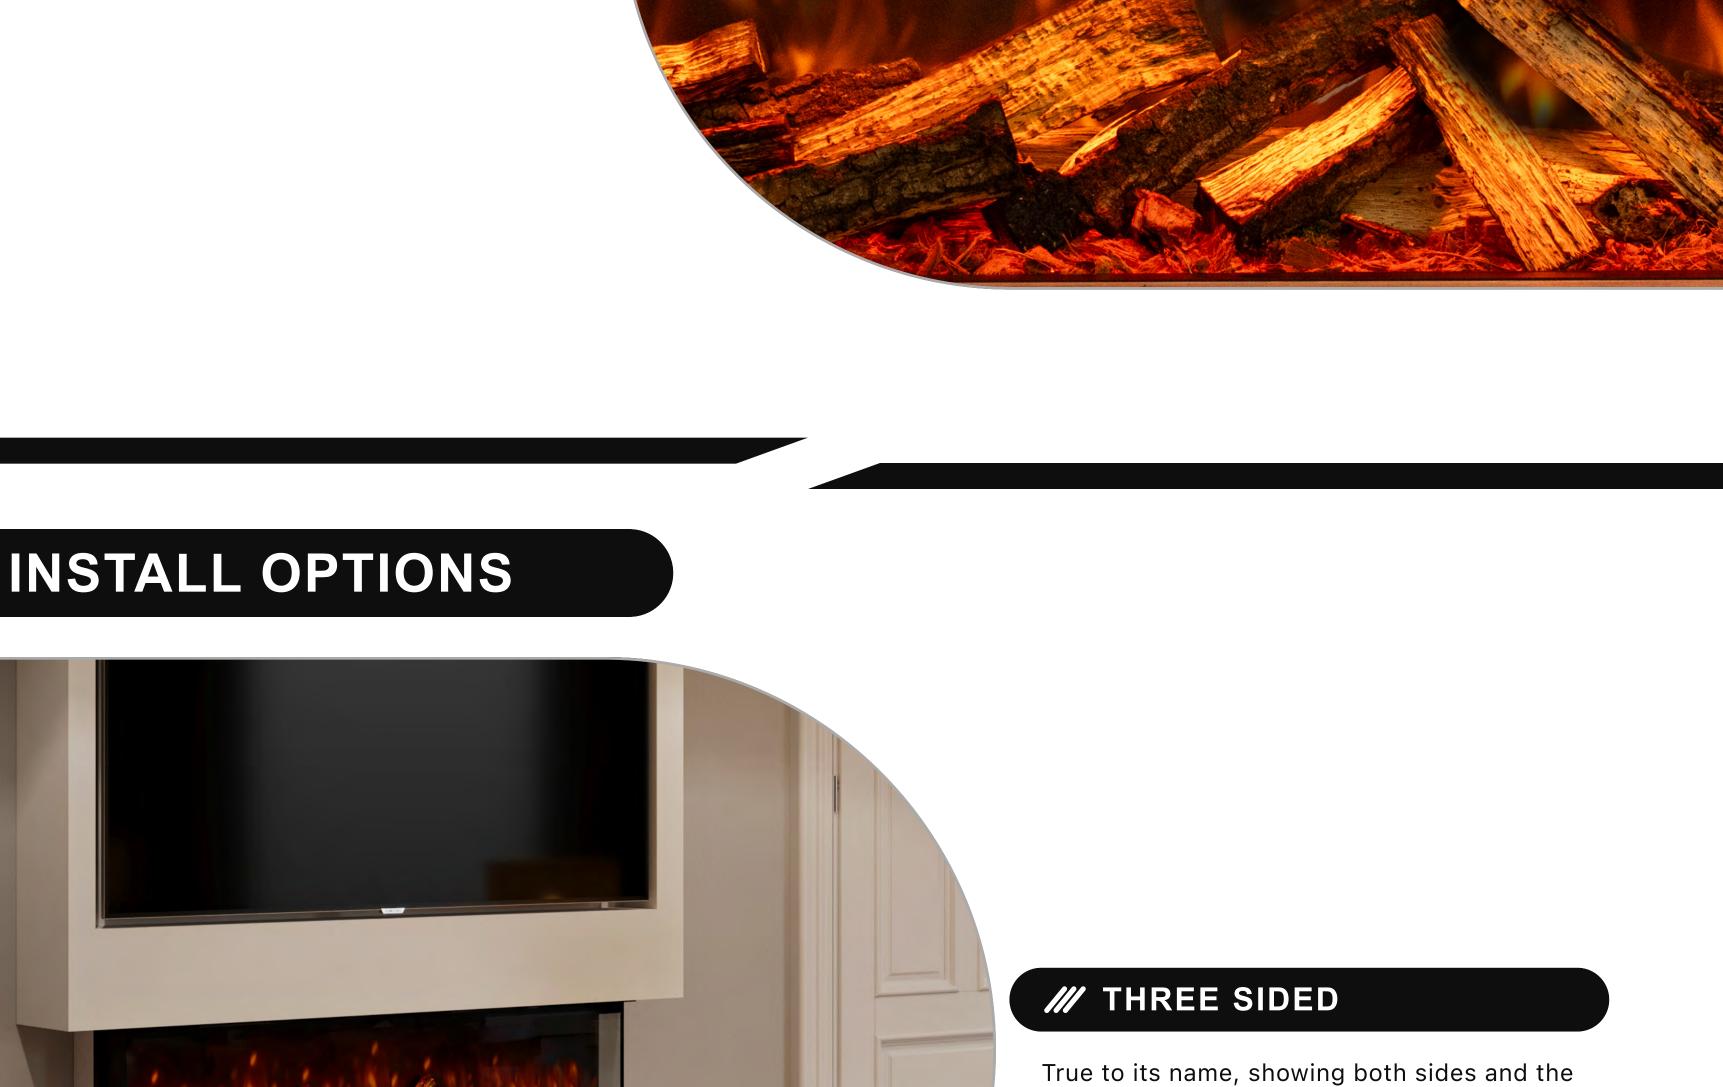

# / ONE SIDED

your room.

Recessing the fire enhances the frontal perspective, covering both sides and imparting a sense of expanded space into