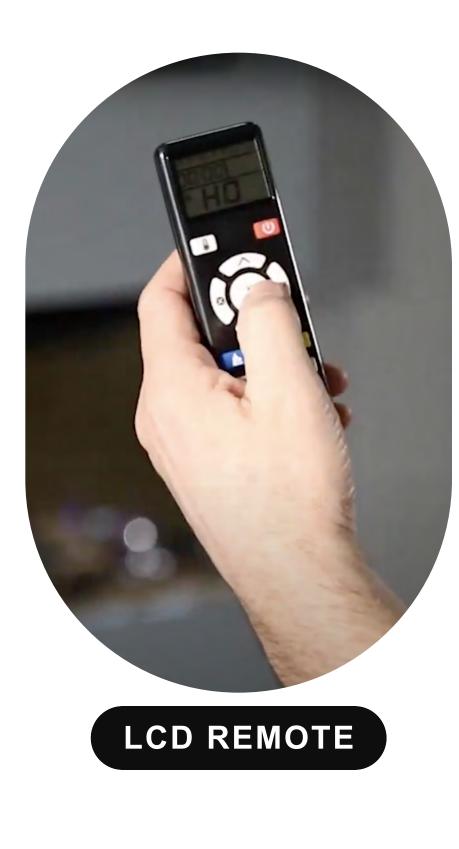

# **SMART CONTROL**

Step into the future, where convenience meets innovation. Take command effortlessly through the dedicated app,

using the LCD remote control or the discreetly designed touch screen.

**MULTI-FUEL PACKAGE** 