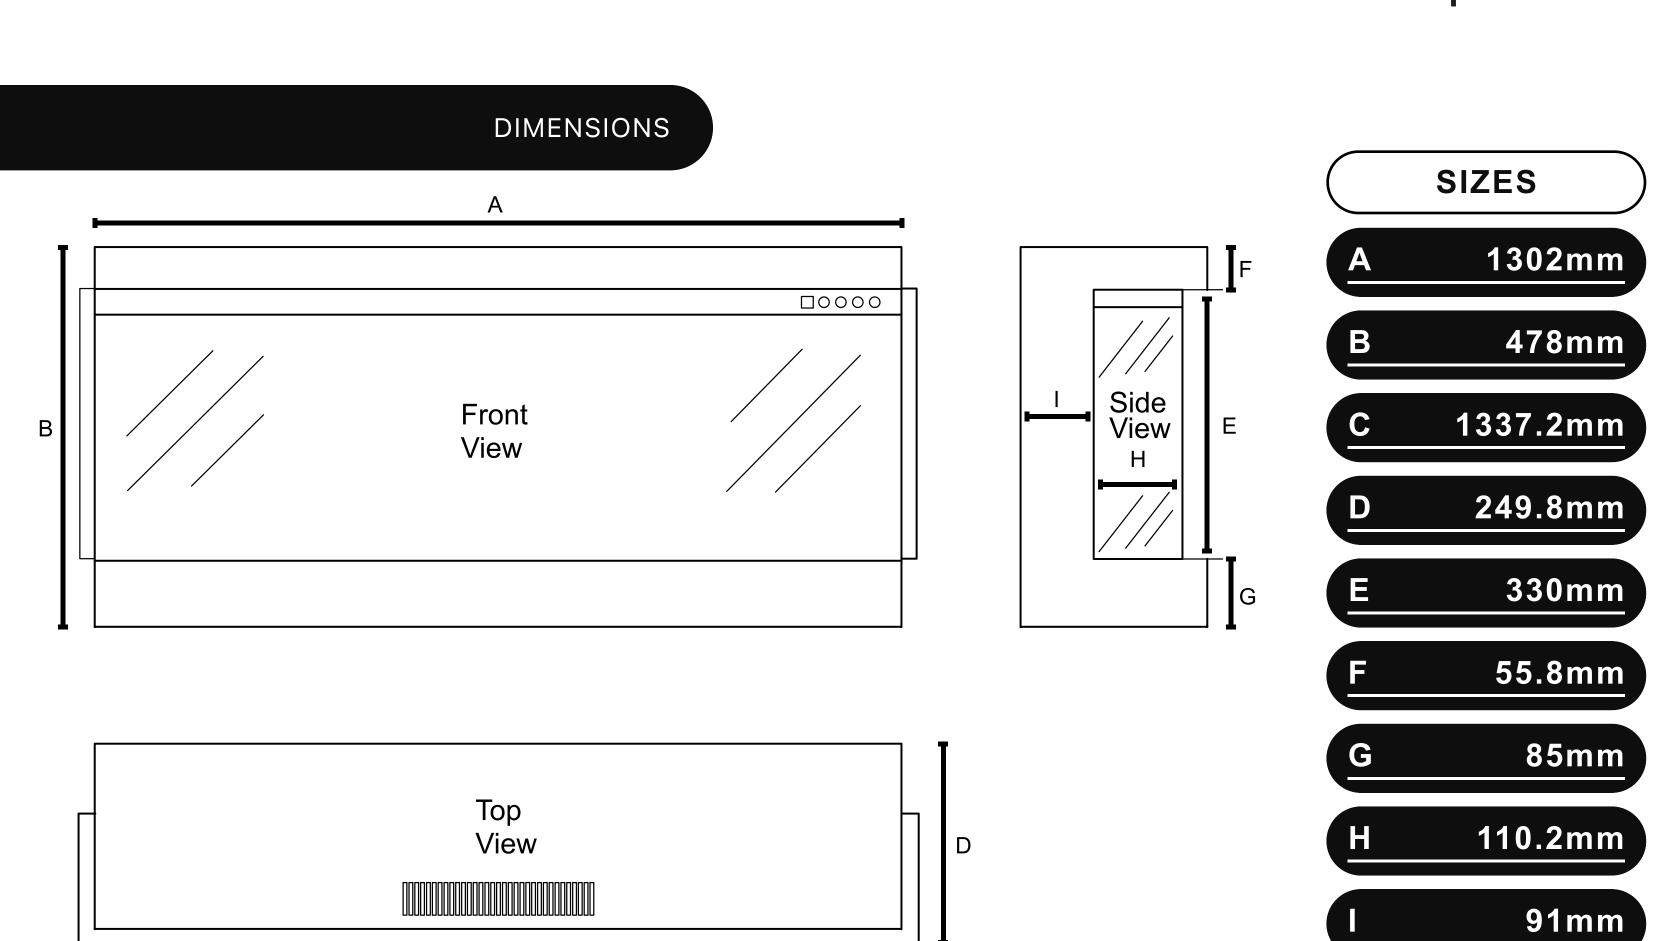

## BESPOKE S 1300

**INFORMATION SHEET** 

# Bespoke Fireplaces



# ALSO AVAILABLE IN 3 OTHER SIZES



PANORAMIC S 700





PANORAMIC S 2000

## **FEATURES**

# **SMART CONTROL**



Step into the future, where convenience meets innovation. Take command effortlessly through the dedicated app,





using the LCD remote control or the discreetly designed touch screen.

**MULTI-FUEL PACKAGE** 



## White Pebbles Ice Glass Charred Glass

**♦ INCLUDES** 

- Smouldering Ember LED's Choice of logs - HD Logs or Upgrade to

- our British Woodland

## 10 year warranty exclusively offered by Bespoke Fireplaces Ltd for all of our electric fires.

**₽** 10 YEAR WARRANTY

Our dedicated service department, staffed by highly trained service administrators and engineers are always happy to help.

Experience peace of mind with our premium



# base.

**BRITISH WOODLAND