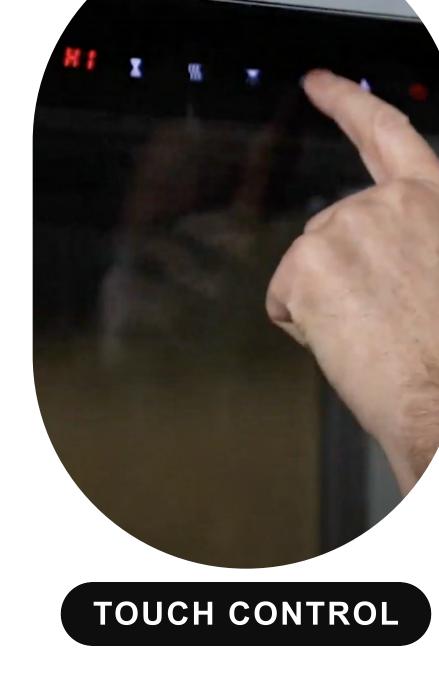

# **SMART CONTROL**

Step into the future, where convenience meets innovation. Take command effortlessly through the dedicated app,

using the LCD remote control or the discreetly designed touch screen.

**MULTI-FUEL PACKAGE** 