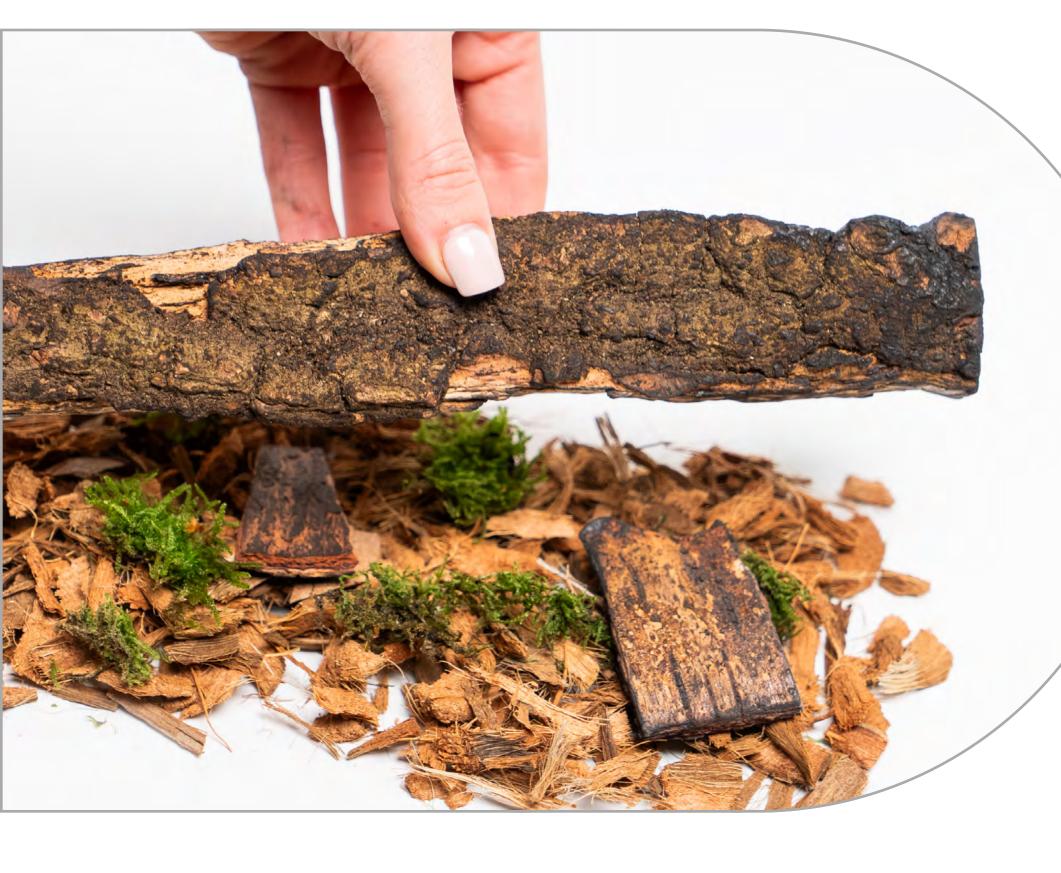

# base.

**BRITISH WOODLAND LOGS** 

The perfect finishing touch in the worlds most realistic electric fire, created with materials from nature itself. Starting with a trio to the

fundamental fuel beds to recreate the essence of the forest floor; organic husk, green moss land and charred chippings create the