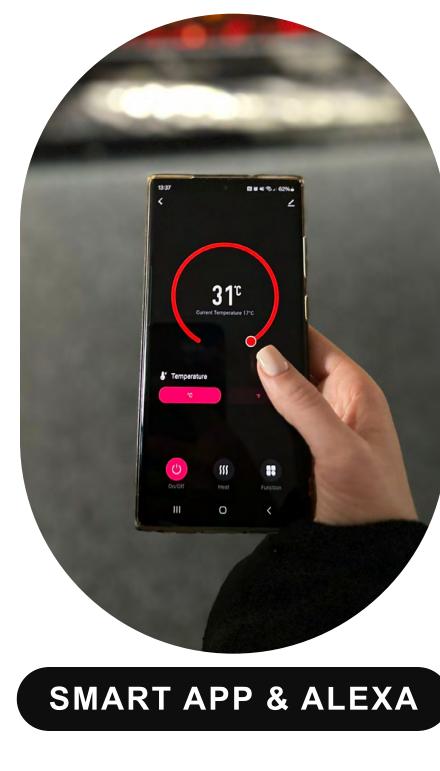

# **SMART CONTROL**

Step into the future, where convenience meets innovation. Take command effortlessly through the dedicated app,

using the LCD remote control or the discreetly designed touch screen.

**MULTI-FUEL PACKAGE** 