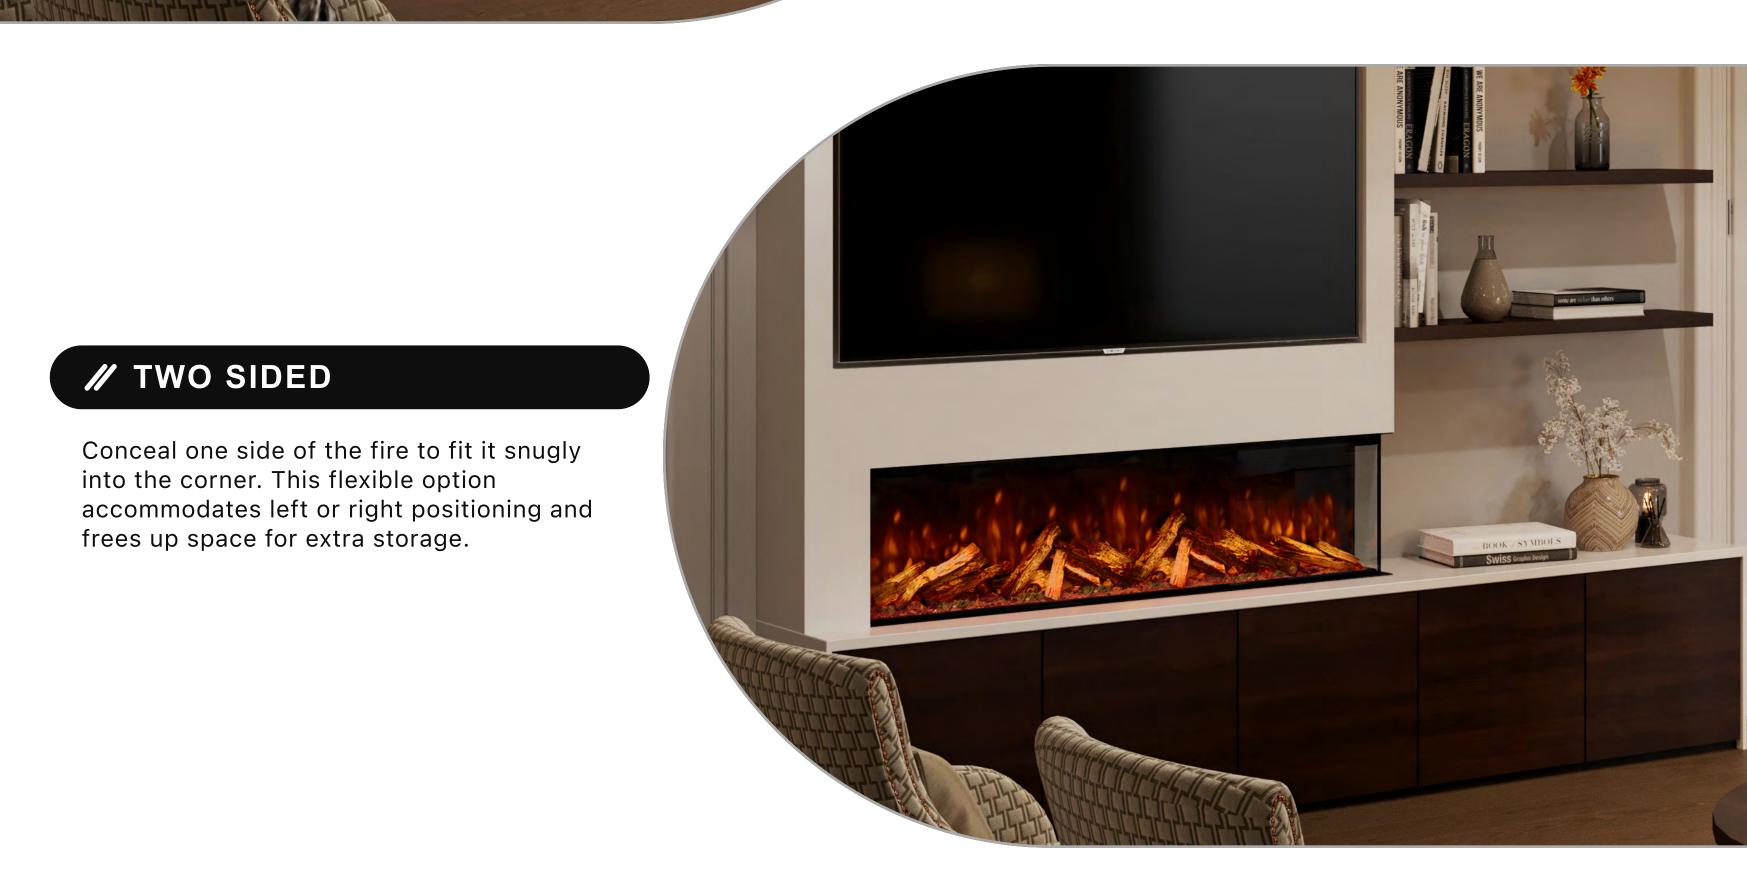

# / ONE SIDED

your room.

Recessing the fire enhances the frontal perspective, covering both sides and imparting a sense of expanded space into