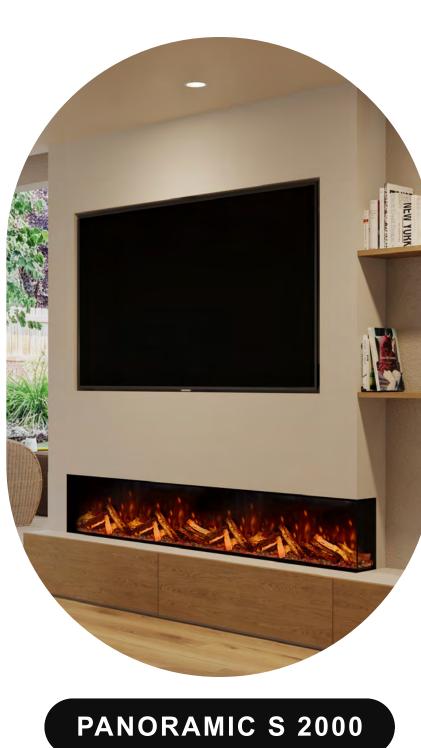

## BESPOKE S 1000

**INFORMATION SHEET** 





# ALSO AVAILABLE IN 3 OTHER SIZES



PANORAMIC S 700



PANORAMIC S 1300



## **FEATURES**

# **SMART CONTROL**







Step into the future, where convenience meets innovation. Take command effortlessly through the dedicated app, using the LCD remote control or the discreetly designed touch screen.

**MULTI-FUEL PACKAGE** 



## Ice Glass Charred Glass Smouldering Ember LED's

White Pebbles

**♦ INCLUDES** 

- Choice of logs HD Logs or Upgrade to our British Woodland

## Experience peace of mind with our premium 10 year warranty exclusively offered by Bespoke Fireplaces Ltd for all of our electric fires.

**₽** 10 YEAR WARRANTY

Our dedicated service department, staffed by highly trained service administrators and engineers are always happy to help.



# base.

**BRITISH WOODLAND LOGS** 

The perfect finishing touch in the worlds most realistic electric fire, c