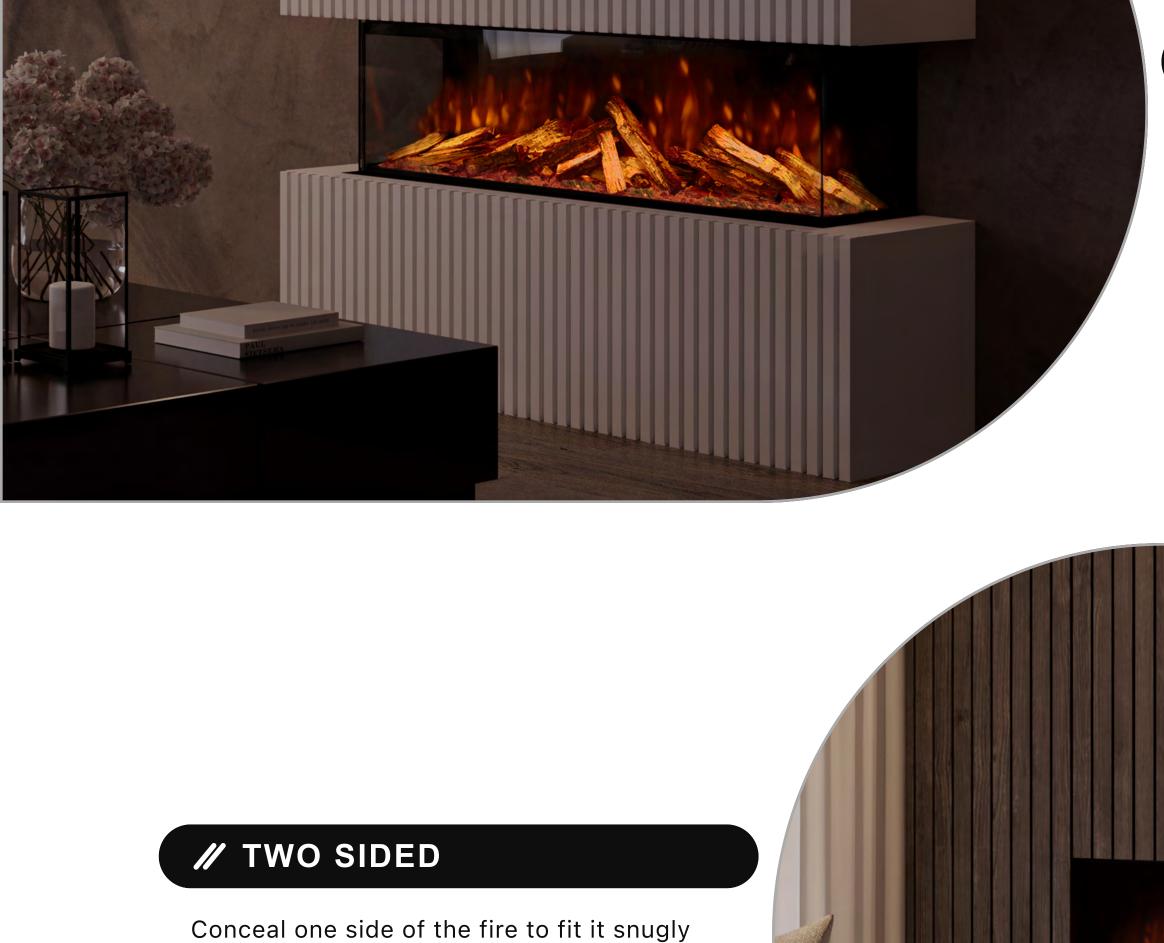

# **INSTALL OPTIONS**

/// THREE SIDED

True to its name, showing both sides and the

front provides a full panoramic view.

## into the corner. This flexible option accommodates left or right positioning and frees up space for extra storage.

# / ONE SIDED

your room.

Recessing the fire enhances the frontal perspective, covering both sides and imparting a sense of expanded space into