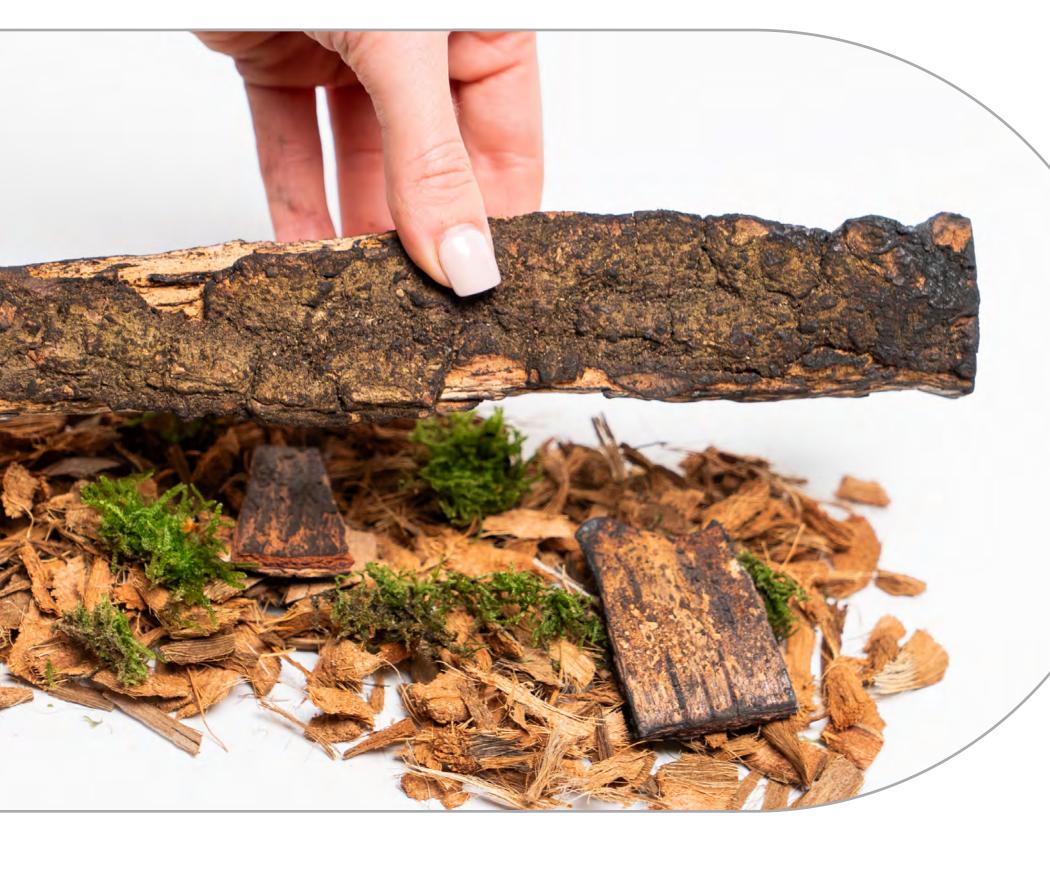

# base.

**BRITISH WOODLAND LOGS** 

The perfect finishing touch in the worlds most realistic electric fire, created with materials from nature itself. Starting with a trio to the

fundamental fuel beds to recreate the essence of the forest floor; organic husk, green moss land and charred chippings create the