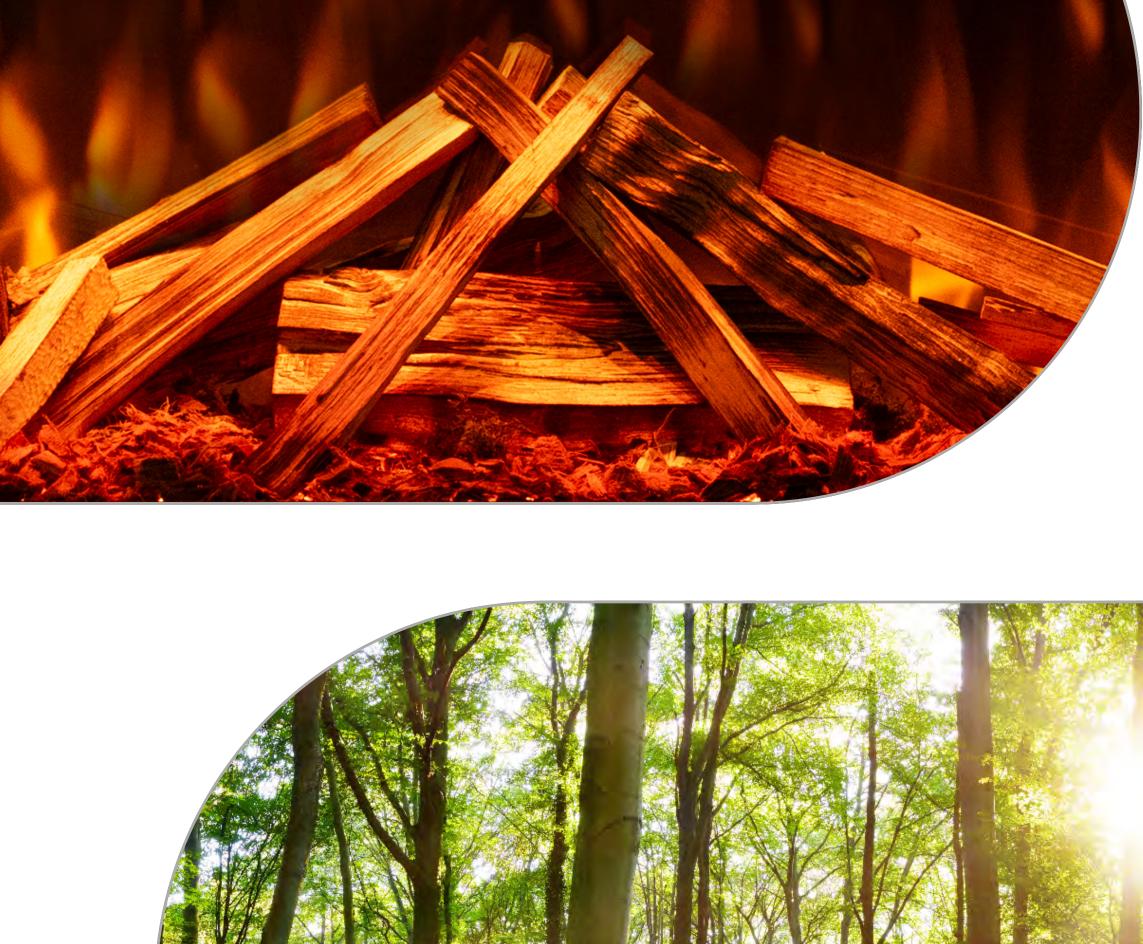

# base.

**BRITISH WOODLAND LOGS** 

The perfect finishing touch in the worlds most realistic electric fire, created with materials from nature itself. Starting with a trio to the

fundamental fuel beds to recreate the essence of the forest floor; organic husk, green moss land and charred chippings create the