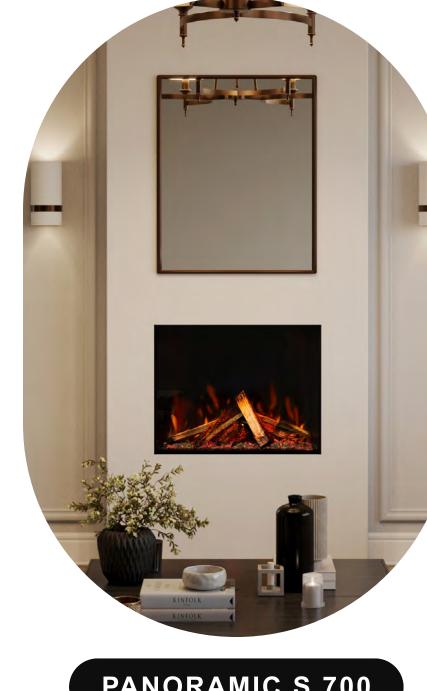

## BESPOKE S 1000

**INFORMATION SHEET** 





# ALSO AVAILABLE IN 3 OTHER SIZES



PANORAMIC S 700



PANORAMIC S 1300



## **FEATURES**

# **SMART CONTROL**







Step into the future, where convenience meets innovation. Take command effortlessly through the dedicated app, using the LCD remote control or the discreetly designed touch screen.

**MULTI-FUEL PACKAGE** 



## Ice Glass Charred Glass Smouldering Ember LED's

White Pebbles

**♦ INCLUDES** 

- Choice of logs HD Logs or Upgrade to our British Woodland

## Experience peace of mind with our premium 10 year warranty exclusively offered by Bespoke Fireplaces Ltd for all of our electric fires.

**₽** 10 YEAR WARRANTY

Our dedicated service department, staffed by highly trained service administrators and engineers are always happy to help.



# base.

**BRITISH WOODLAND LOGS** 

The perfect finishing touch in the