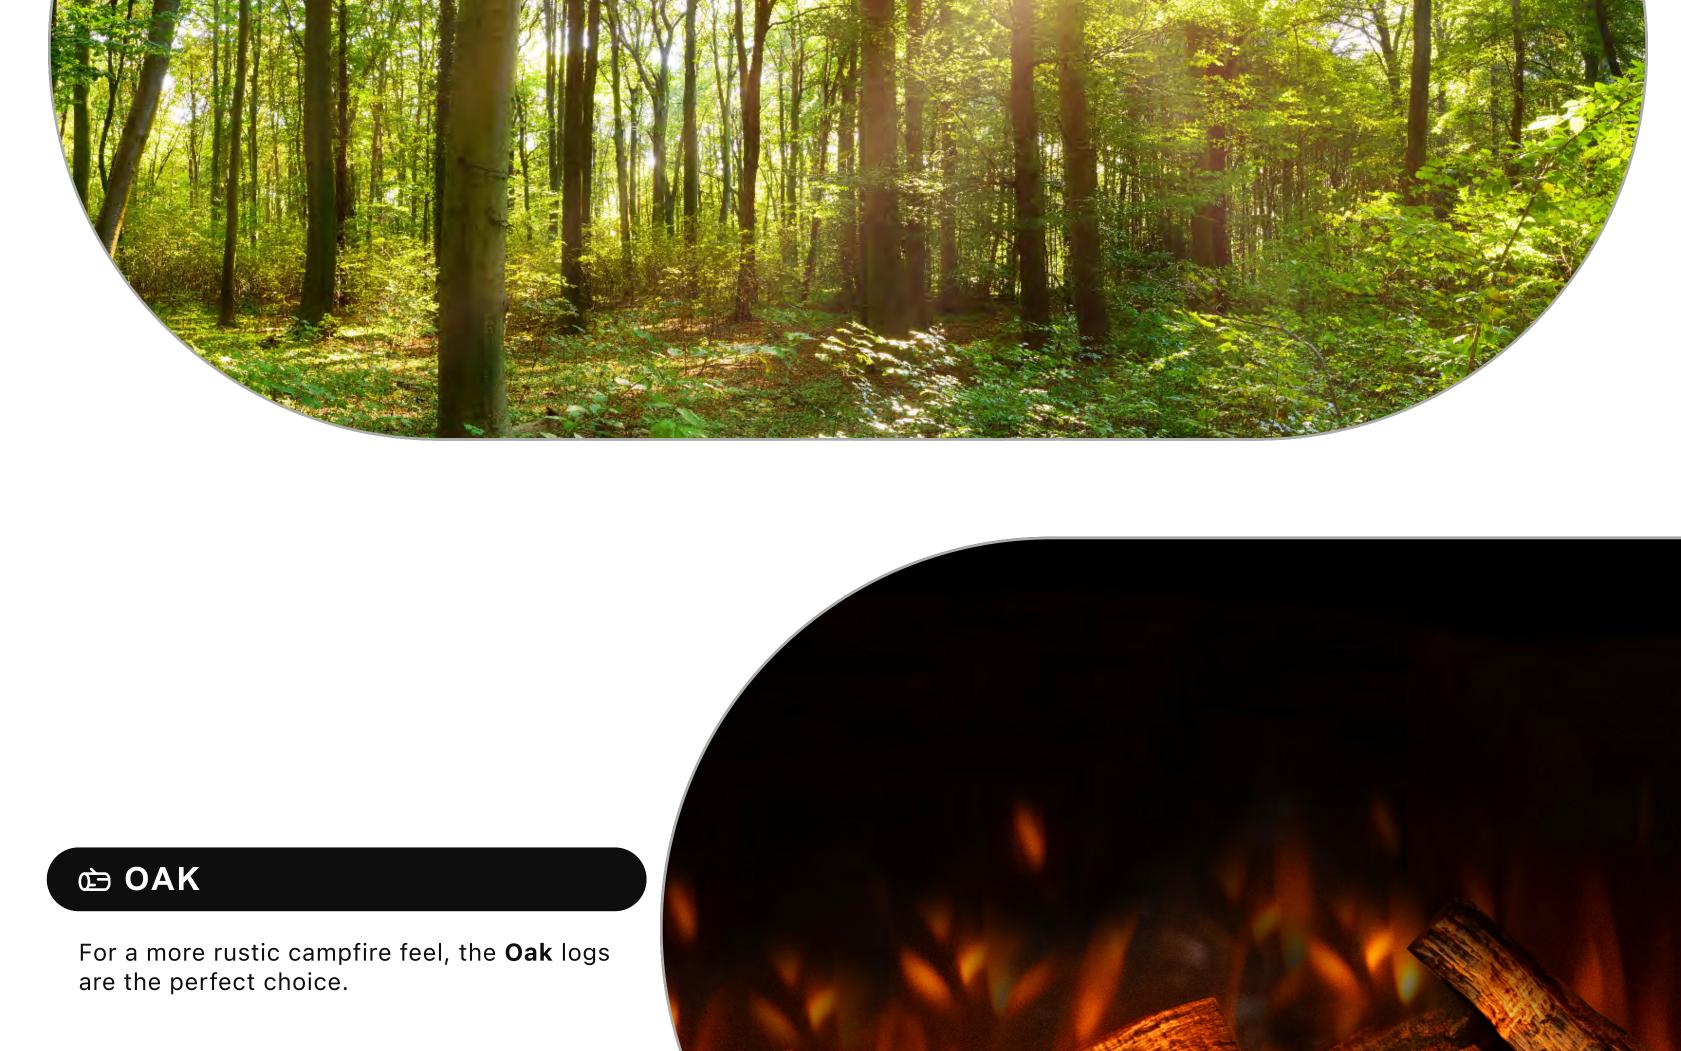

# base.

**BRITISH WOODLAND LOGS** 

The perfect finishing touch in the worlds most realistic electric fire, created with materials from nature itself. Starting with a trio to the

fundamental fuel beds to recreate the essence of the forest floor; organic husk, green moss land and charred chippings create the

₽ LUXE

choose the Luxe.

If you prefer a clean cut, engineered look,