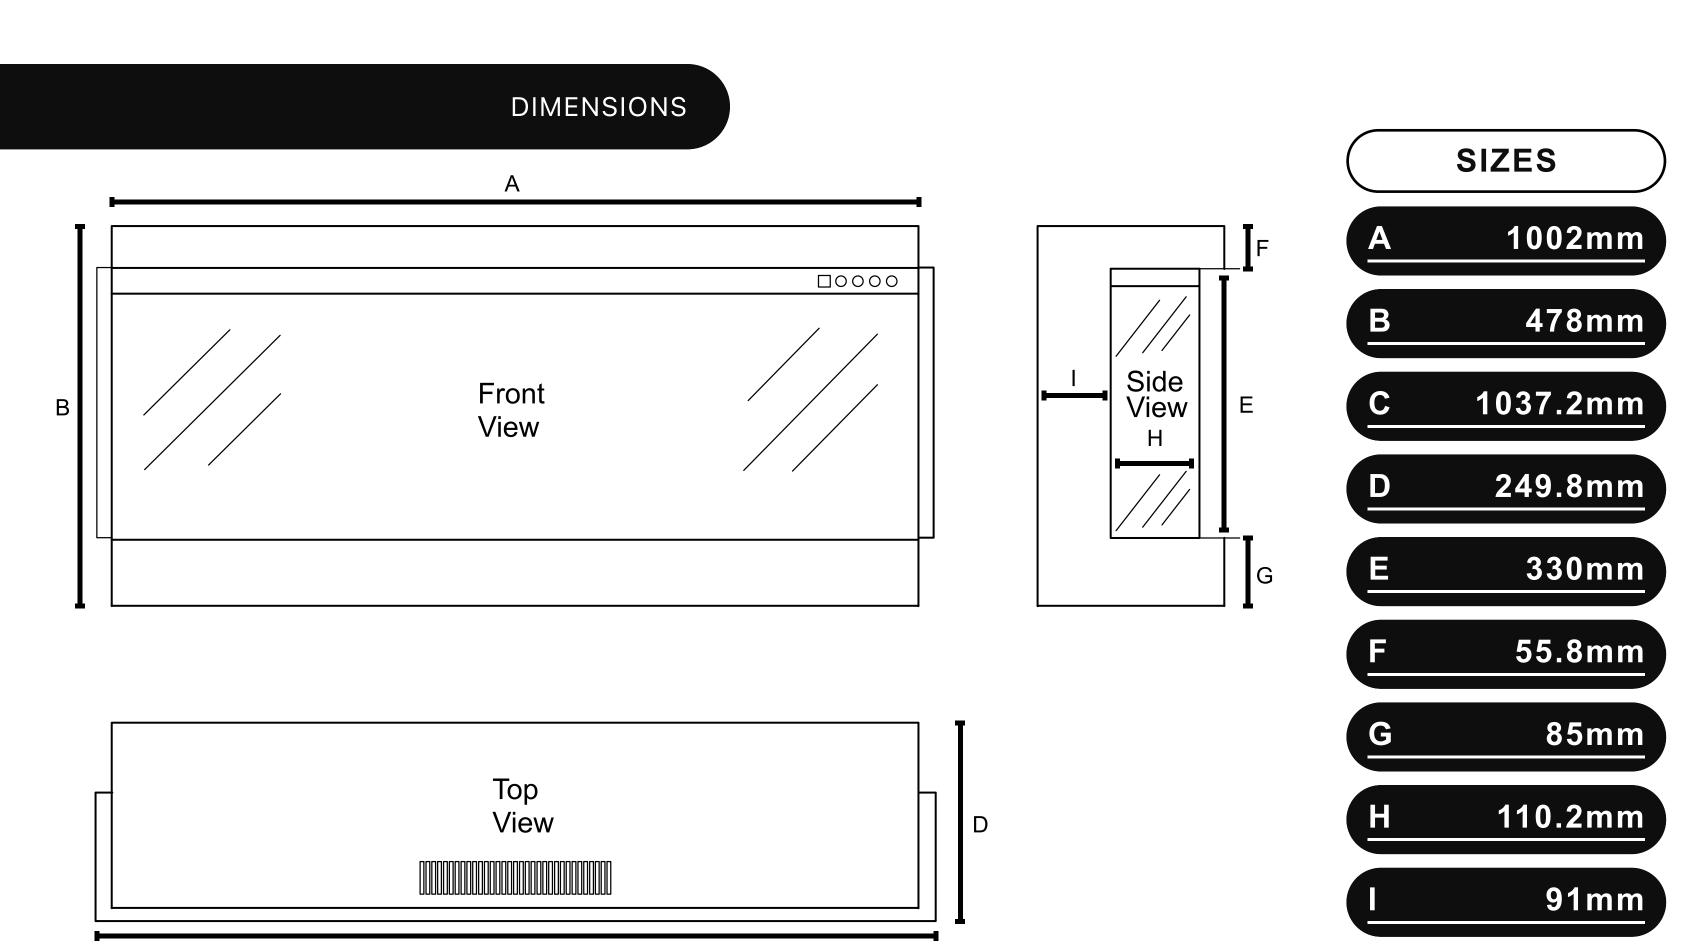

## BESPOKE S 1000

**INFORMATION SHEET** 





# ALSO AVAILABLE IN 3 OTHER SIZES



PANORAMIC S 700



PANORAMIC S 1300



## **FEATURES**

# **SMART CONTROL**







Step into the future, where convenience meets innovation. Take command effortlessly through the dedicated app, using the LCD remote control or the discreetly designed touch screen.

**MULTI-FUEL PACKAGE** 



## Ice Glass Charred Glass Smouldering Ember LED's

White Pebbles

**♦ INCLUDES** 

- Choice of logs HD Logs or Upgrade to our British Woodland

## Experience peace of mind with our premium 10 year warranty exclusively offered by Bespoke Fireplaces Ltd for all of our electric fires.

**₽** 10 YEAR WARRANTY

Our dedicated service department, staffed by highly trained service administrators and engineers are always happy to help.



# base.

**BRITISH WOODLAND LOGS**