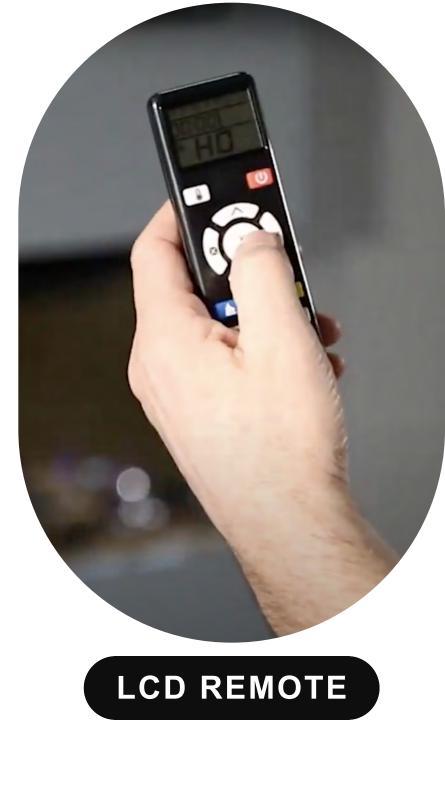

# **SMART CONTROL**

Step into the future, where convenience meets innovation. Take command effortlessly through the dedicated app, using the LCD remote control or the discreetly designed touch screen.

**MULTI-FUEL PACKAGE** 