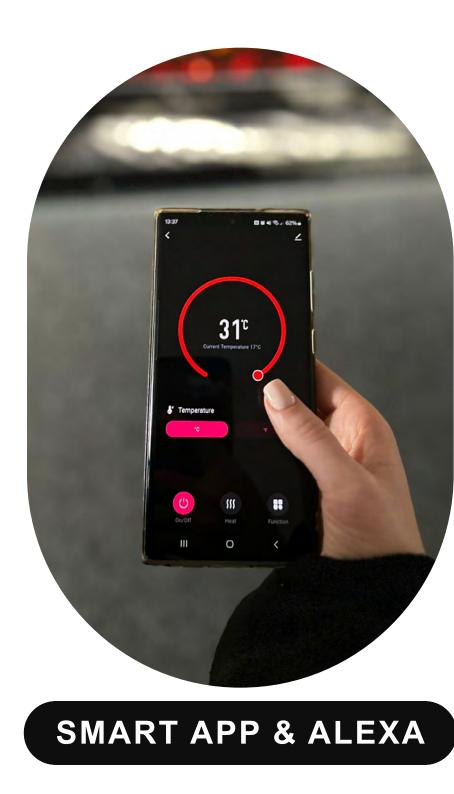

# **SMART CONTROL**

Step into the future, where convenience meets innovation. Take command effortlessly through the dedicated app, using the LCD remote control or the discreetly designed touch screen.

**MULTI-FUEL PACKAGE** 