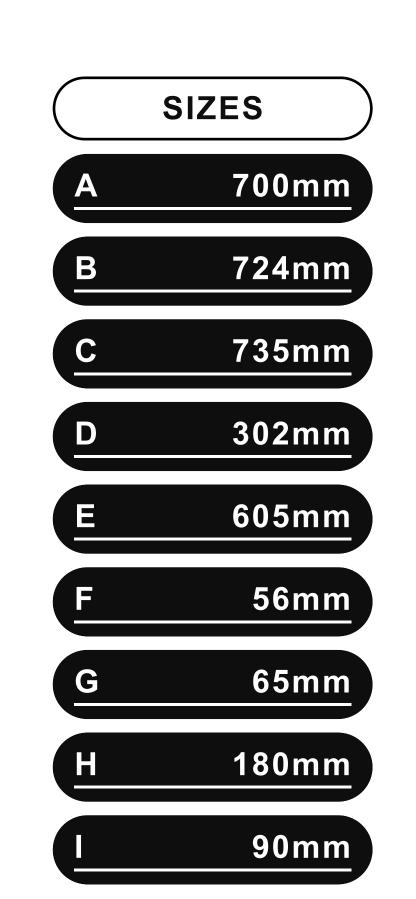

### **BESPOKE PANORAMIC 3DP 700**

**INFORMATION SHEET** 

# Bespoke Fireplaces







# ALSO AVAILABLE IN 3 OTHER SIZES





PANORAMIC 3DP 1500



# **FEATURES**

## **EASY CONTROL**







**MULTI-FUEL PACKAGE** 



### Ice Glass Charred Glass Smouldering Ember LED's

White Pebbles

(\*) INCLUDES

- Choice of logs HD Logs or Upgrade to our British Woodland

### Experience peace of mind with our premium 5 year warranty exclusively offered by Bespoke Fireplaces Ltd for all of our 3DP

electric fires.

**♣** 5 YEAR WARRANTY

Our dedicated service department, staffed by highly trained service administrators and engineers are always happy to help.



# base.

**BRITISH WOODLAND LOGS** 

The perfect finishing touch in the worlds most realistic electric fire, created with materials from nature itself. Starting with a trio to the

fundamental fuel beds to recreate the essence of