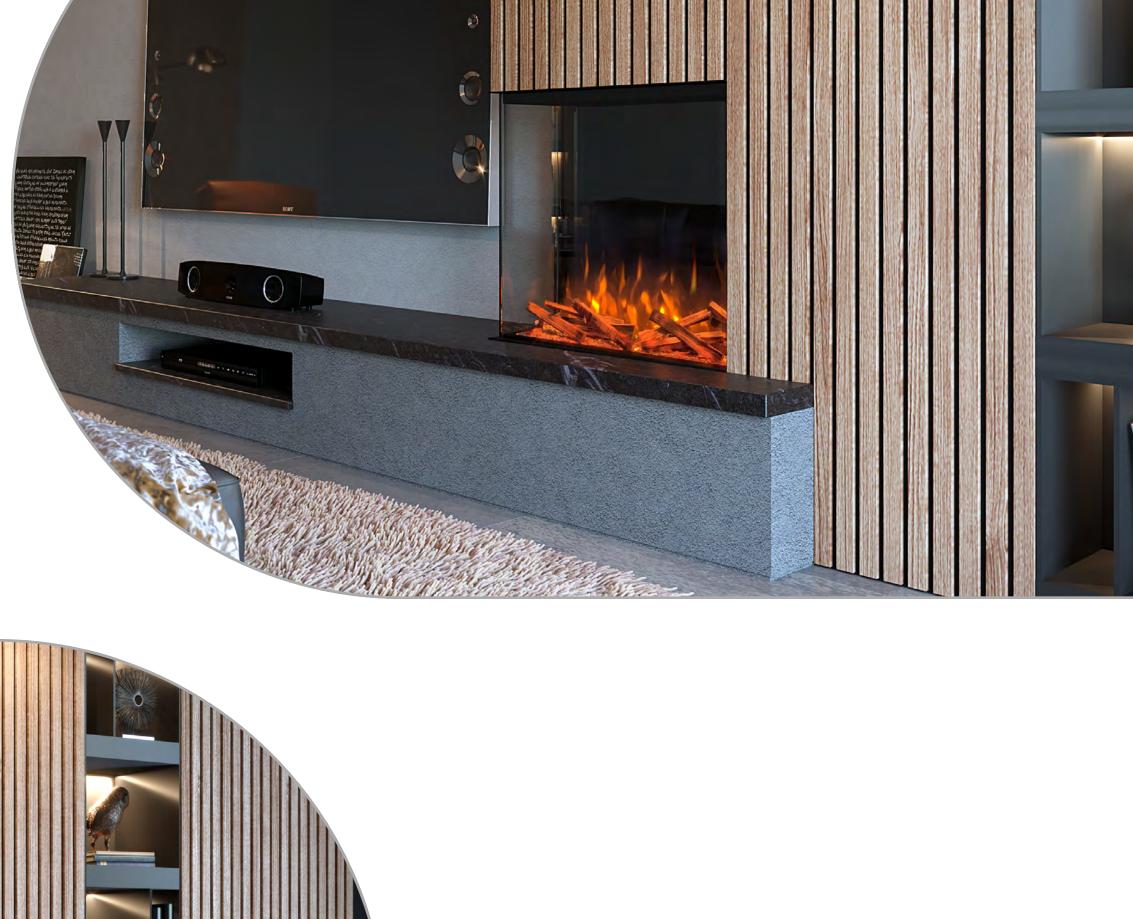

### Conceal one side of the fire to fit it snugly into the corner. This flexible option accommodates left or right positioning and

// TWO SIDED

frees up space for extra storage.

/ ONE SIDED

Recessing the fire enhances the frontal perspective, covering both sides and imparting a sense of expanded space into your room.