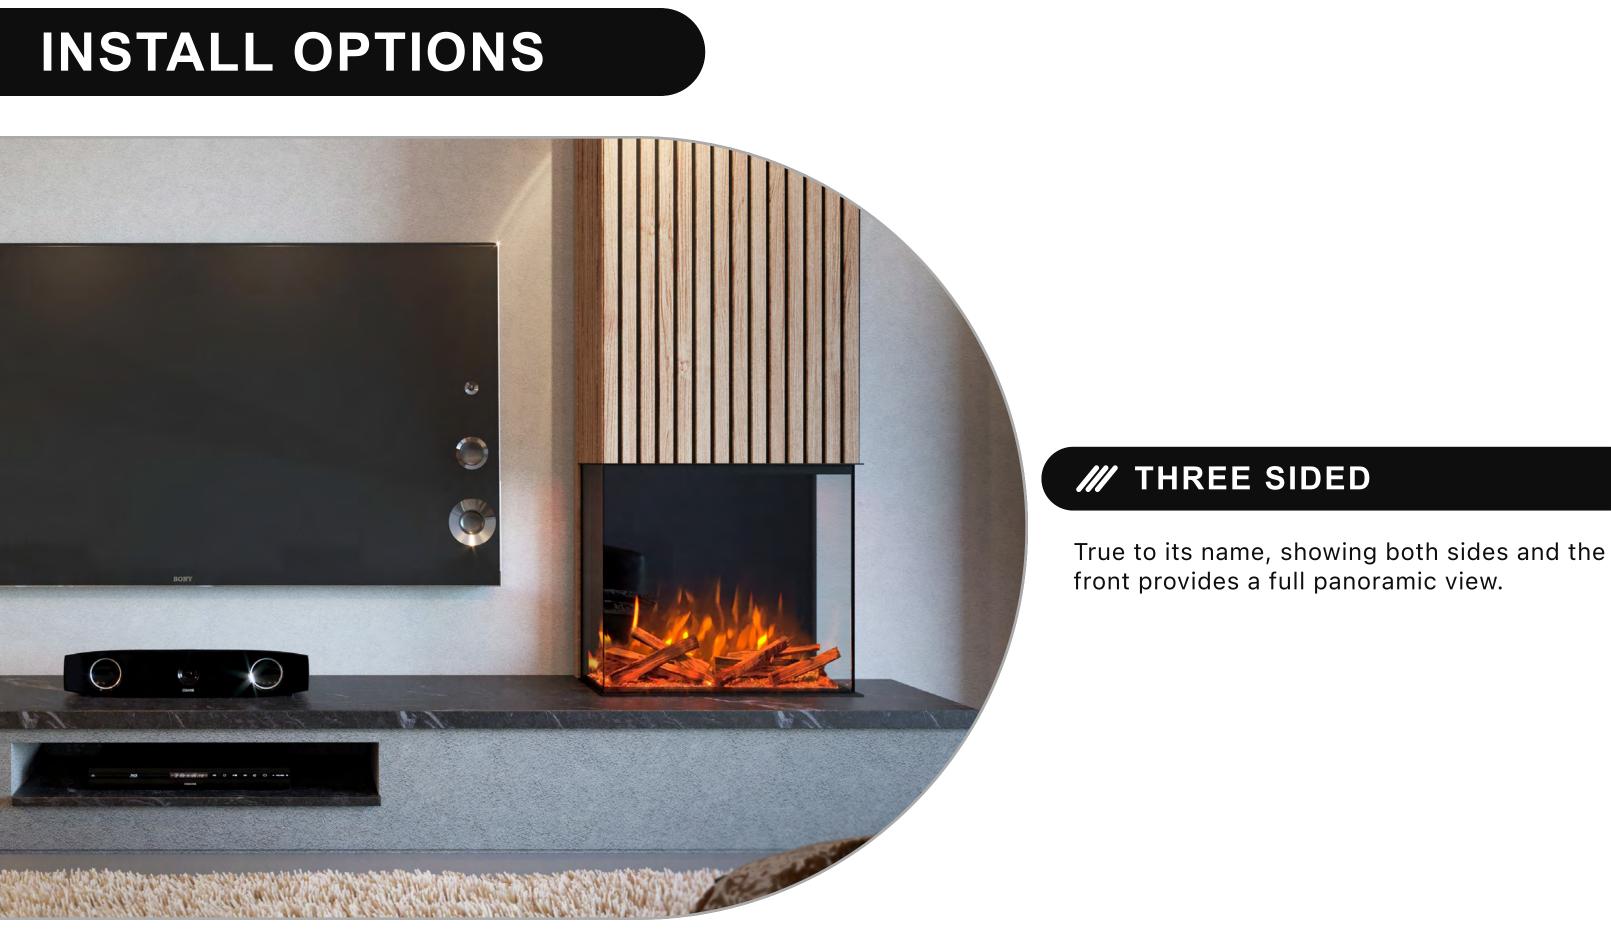

### Conceal one side of the fire to fit it snugly into the corner. This flexible option accommodates left or right positioning and

// TWO SIDED

frees up space for extra storage.

/ ONE SIDED

Recessing the fire enhances the frontal perspective, covering both sides and imparting a sense of expanded space into your room.