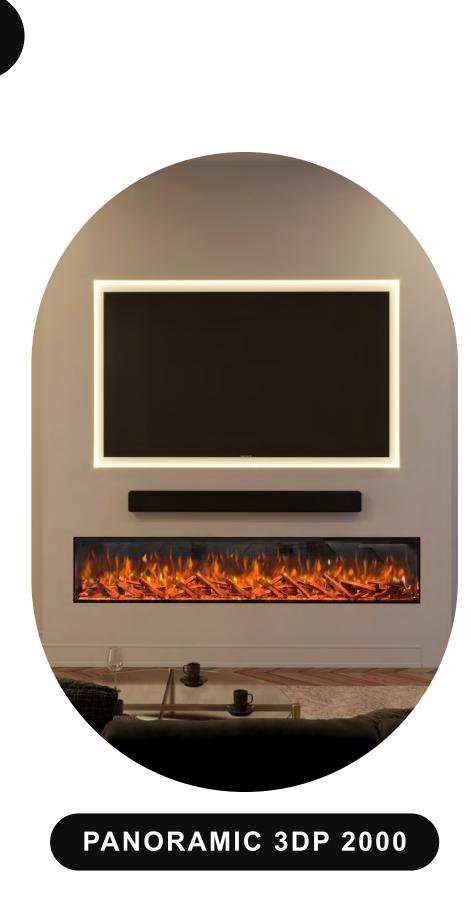

### **BESPOKE PANORAMIC 3DP 700**

**INFORMATION SHEET** 

# Bespoke Fireplaces







# ALSO AVAILABLE IN 3 OTHER SIZES





PANORAMIC 3DP 1500



# **FEATURES**

## **EASY CONTROL**







**MULTI-FUEL PACKAGE** 



### Ice Glass Charred Glass Smouldering Ember LED's

White Pebbles

(\*) INCLUDES

- Choice of logs HD Logs or Upgrade to our British Woodland

### Experience peace of mind with our premium 5 year warranty exclusively offered by Bespoke Fireplaces Ltd for all of our 3DP

electric fires.

**♣** 5 YEAR WARRANTY

Our dedicated service department, staffed by highly trained service administrators and engineers are always happy to help.



# base.

**BRITISH WOODLAND LOGS** 

The perfect finishing touch in the worlds most realistic electric fire, created with materials from nature itself. Starting with a trio to the

fundamental fuel beds to recreate the essence of the forest floor; organic husk, green moss land and charred