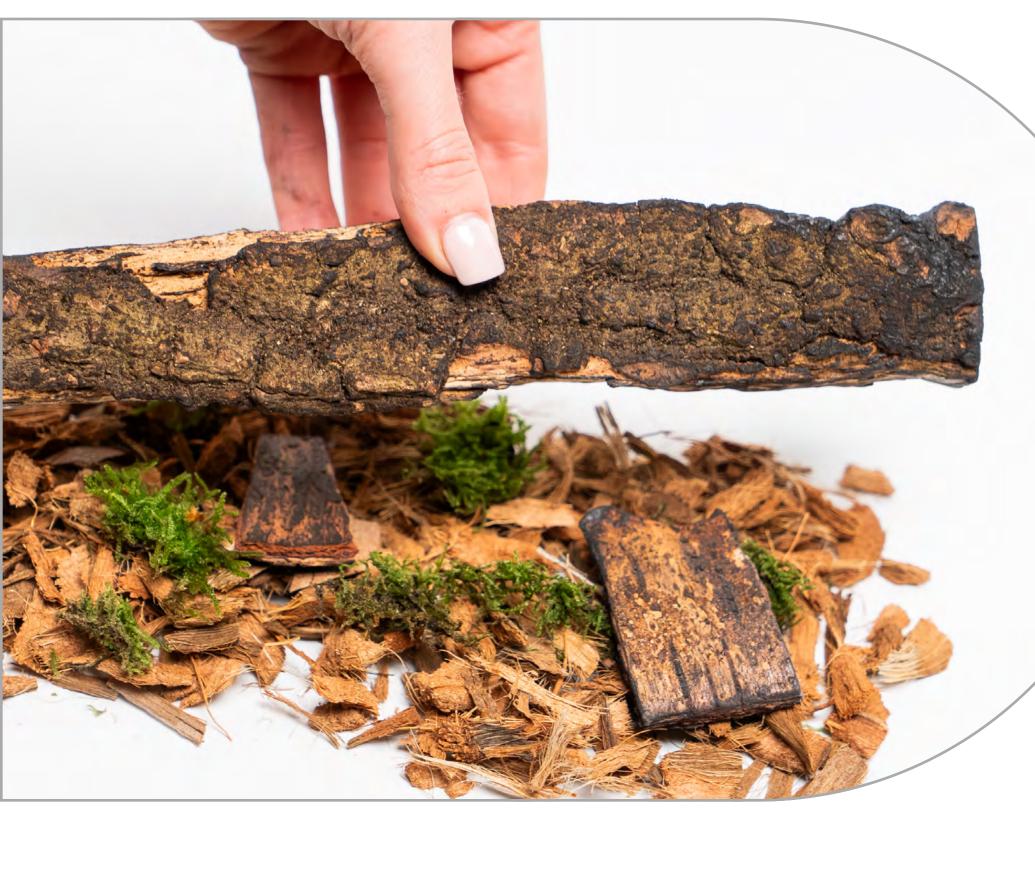

# base.

**BRITISH WOODLAND LOGS** 

The perfect finishing touch in the worlds most realistic electric fire, created with materials from nature itself. Starting with a trio to the

fundamental fuel beds to recreate the essence of the forest floor; organic husk, green moss land and charred chippings create the