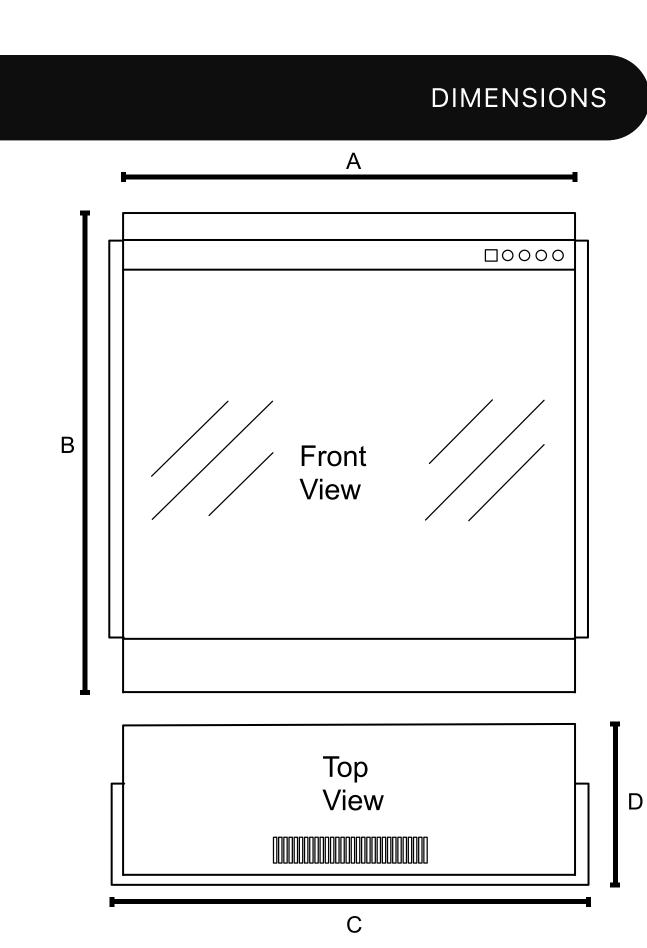

### **BESPOKE PANORAMIC 3DP 700**

**INFORMATION SHEET** 

# Bespoke Fireplaces







# ALSO AVAILABLE IN 3 OTHER SIZES





PANORAMIC 3DP 1500



# **FEATURES**

## **EASY CONTROL**







**MULTI-FUEL PACKAGE** 



### Ice Glass Charred Glass Smouldering Ember LED's

White Pebbles

(\*) INCLUDES

- Choice of logs HD Logs or Upgrade to our British Woodland

### Experience peace of mind with our premium 5 year warranty exclusively offered by Bespoke Fireplaces Ltd for all of our 3DP

electric fires.

**♣** 5 YEAR WARRANTY

Our dedicated service department, staffed by highly trained service administrators and engineers are always happy to help.



# base.

**BRITISH WOODLAND LOGS** 

The perfect finishing touch in the worlds most realistic electric fire, created with materials from nature itself. Starting with a trio to the

fundamental fuel beds to recreate the essenc