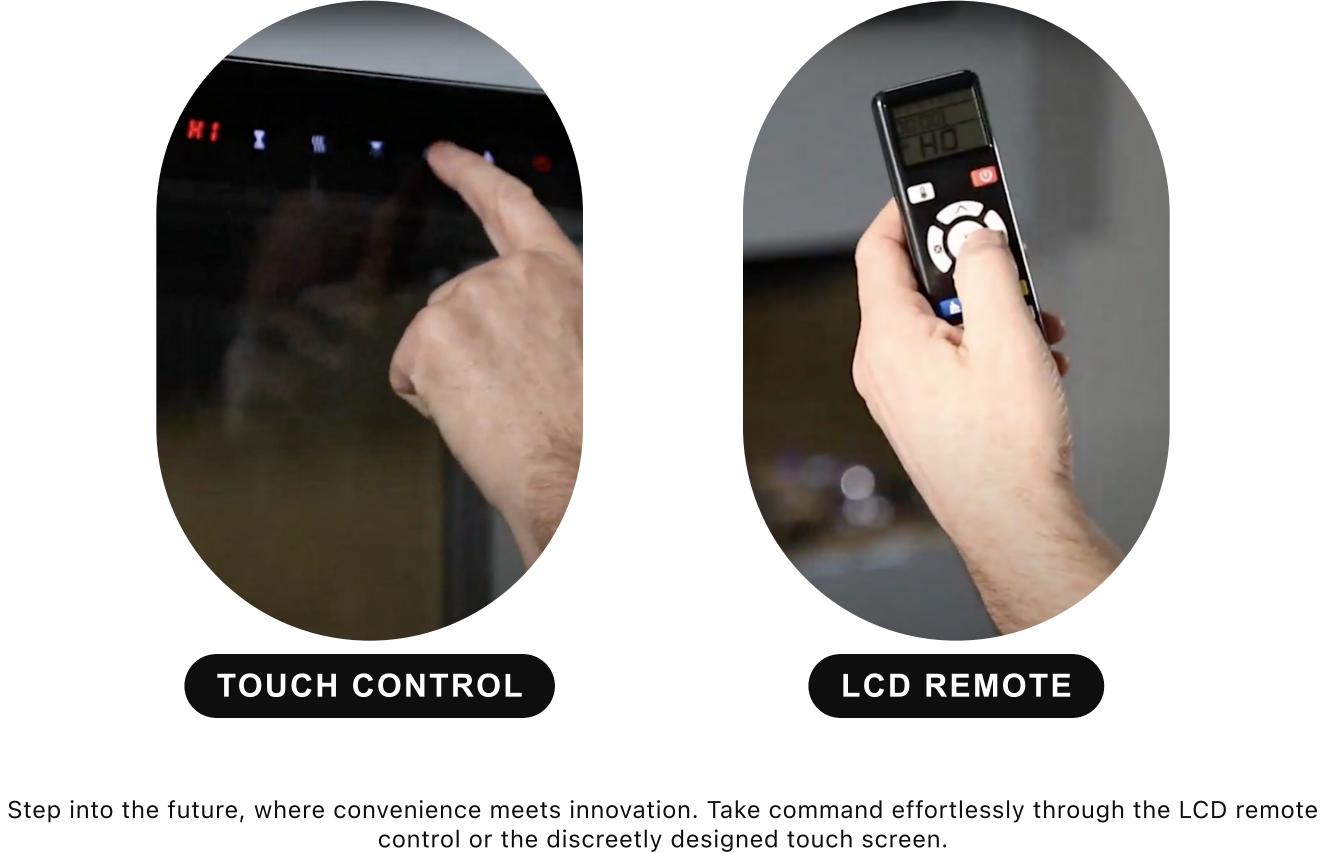

### **BESPOKE PANORAMIC 3DP 700**

**INFORMATION SHEET** 

# Bespoke Fireplaces







# ALSO AVAILABLE IN 3 OTHER SIZES





PANORAMIC 3DP 1500



# **FEATURES**

## **EASY CONTROL**







**MULTI-FUEL PACKAGE** 



### Ice Glass Charred Glass Smouldering Ember LED's

White Pebbles

(\*) INCLUDES

- Choice of logs HD Logs or Upgrade to our British Woodland

### Experience peace of mind with our premium 5 year warranty exclusively offered by Bespoke Fireplaces Ltd for all of our 3DP

electric fires.

**♣** 5 YEAR WARRANTY

Our dedicated service department, staffed by highly trained service administrators and engineers are always happy to help.



# base.

**BRITISH WOODLAND LOGS** 

The perfect finishing touch in the worlds most realistic electric fire, created with materials from nature itself. Starting with a trio to the

fundamental fuel beds to recreate the essence of the forest floor; organic husk, green moss land and charred chippings create the



□ LUXE

choose the