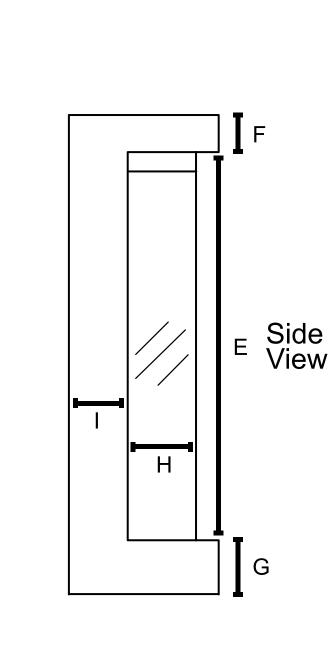

### **BESPOKE PANORAMIC 3DP 700**

**INFORMATION SHEET** 

# Bespoke Fireplaces







# ALSO AVAILABLE IN 3 OTHER SIZES





PANORAMIC 3DP 1500



# **FEATURES**

## **EASY CONTROL**







**MULTI-FUEL PACKAGE** 



### Ice Glass Charred Glass Smouldering Ember LED's

White Pebbles

(\*) INCLUDES

- Choice of logs HD Logs or Upgrade to our British Woodland

### Experience peace of mind with our premium 5 year warranty exclusively offered by Bespoke Fireplaces Ltd for all of our 3DP

electric fires.

**♣** 5 YEAR WARRANTY

Our dedicated service department, staffed by highly trained service administrators and engineers are always happy to help.



# base.

**BRITISH WOODLAND LOGS** 

The perfect finishing touch in the worlds most realistic electric fire, created with materials from nature itself. Starting with a trio to the

fundamental fuel beds to recreate the essence