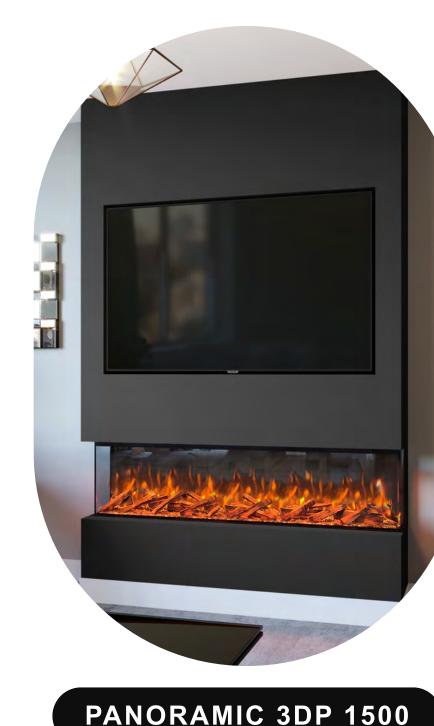

### **BESPOKE PANORAMIC 3DP 700**

**INFORMATION SHEET** 

# Bespoke Fireplaces







# ALSO AVAILABLE IN 3 OTHER SIZES





PANORAMIC 3DP 1500



# **FEATURES**

## **EASY CONTROL**







**MULTI-FUEL PACKAGE** 



### Ice Glass Charred Glass Smouldering Ember LED's

White Pebbles

(\*) INCLUDES

- Choice of logs HD Logs or Upgrade to our British Woodland

### Experience peace of mind with our premium 5 year warranty exclusively offered by Bespoke Fireplaces Ltd for all of our 3DP

electric fires.

**♣** 5 YEAR WARRANTY

Our dedicated service department, staffed by highly trained service administrators and engineers are always happy to help.



# base.

**BRITISH WOODLAND LOGS** 

The perfect finishing touch in the worlds most realistic electric fire, created with materials from nature itself. Starting with a trio to the

fundamental fuel beds to recreate the essence of the forest floor; organic husk, green