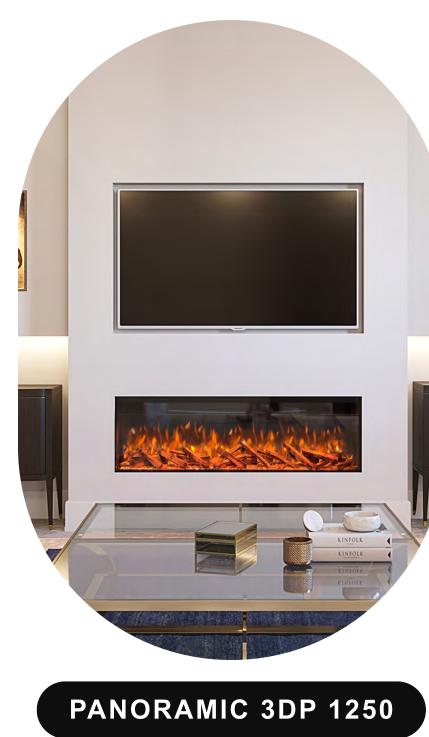

### **BESPOKE PANORAMIC 3DP 700**

**INFORMATION SHEET** 

# Bespoke Fireplaces







# ALSO AVAILABLE IN 3 OTHER SIZES





PANORAMIC 3DP 1500



# **FEATURES**

## **EASY CONTROL**







**MULTI-FUEL PACKAGE** 



### Ice Glass Charred Glass Smouldering Ember LED's

White Pebbles

(\*) INCLUDES

- Choice of logs HD Logs or Upgrade to our British Woodland

### Experience peace of mind with our premium 5 year warranty exclusively offered by Bespoke Fireplaces Ltd for all of our 3DP

electric fires.

**♣** 5 YEAR WARRANTY

Our dedicated service department, staffed by highly trained service administrators and engineers are always happy to help.



# base.

**BRITISH WOODLAND LOGS** 

The perfect finishing touch in the worlds most realistic electric fire, created with materials from nature itself. Starting with a trio to the

fundamental fuel beds to recreate the essence of the forest floor; organic husk, gree