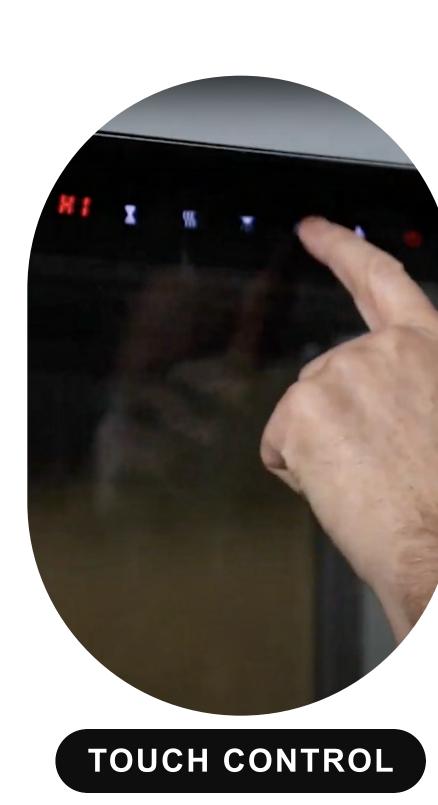

### **BESPOKE PANORAMIC 3DP 700**

**INFORMATION SHEET** 

# Bespoke Fireplaces







# ALSO AVAILABLE IN 3 OTHER SIZES





PANORAMIC 3DP 1500



# **FEATURES**

## **EASY CONTROL**







**MULTI-FUEL PACKAGE** 



### Ice Glass Charred Glass Smouldering Ember LED's

White Pebbles

(\*) INCLUDES

- Choice of logs HD Logs or Upgrade to our British Woodland

### Experience peace of mind with our premium 5 year warranty exclusively offered by Bespoke Fireplaces Ltd for all of our 3DP

electric fires.

**♣** 5 YEAR WARRANTY

Our dedicated service department, staffed by highly trained service administrators and engineers are always happy to help.



# base.

**BRITISH WOODLAND LOGS** 

The perfect finishing touch in the worlds most realistic electric fire, created with materials from nature itself. Starting with a trio to the

fundamental fuel beds to recreate the essence of the forest floor; organic husk, green moss land and charred chippings create the



□ LUXE

choose