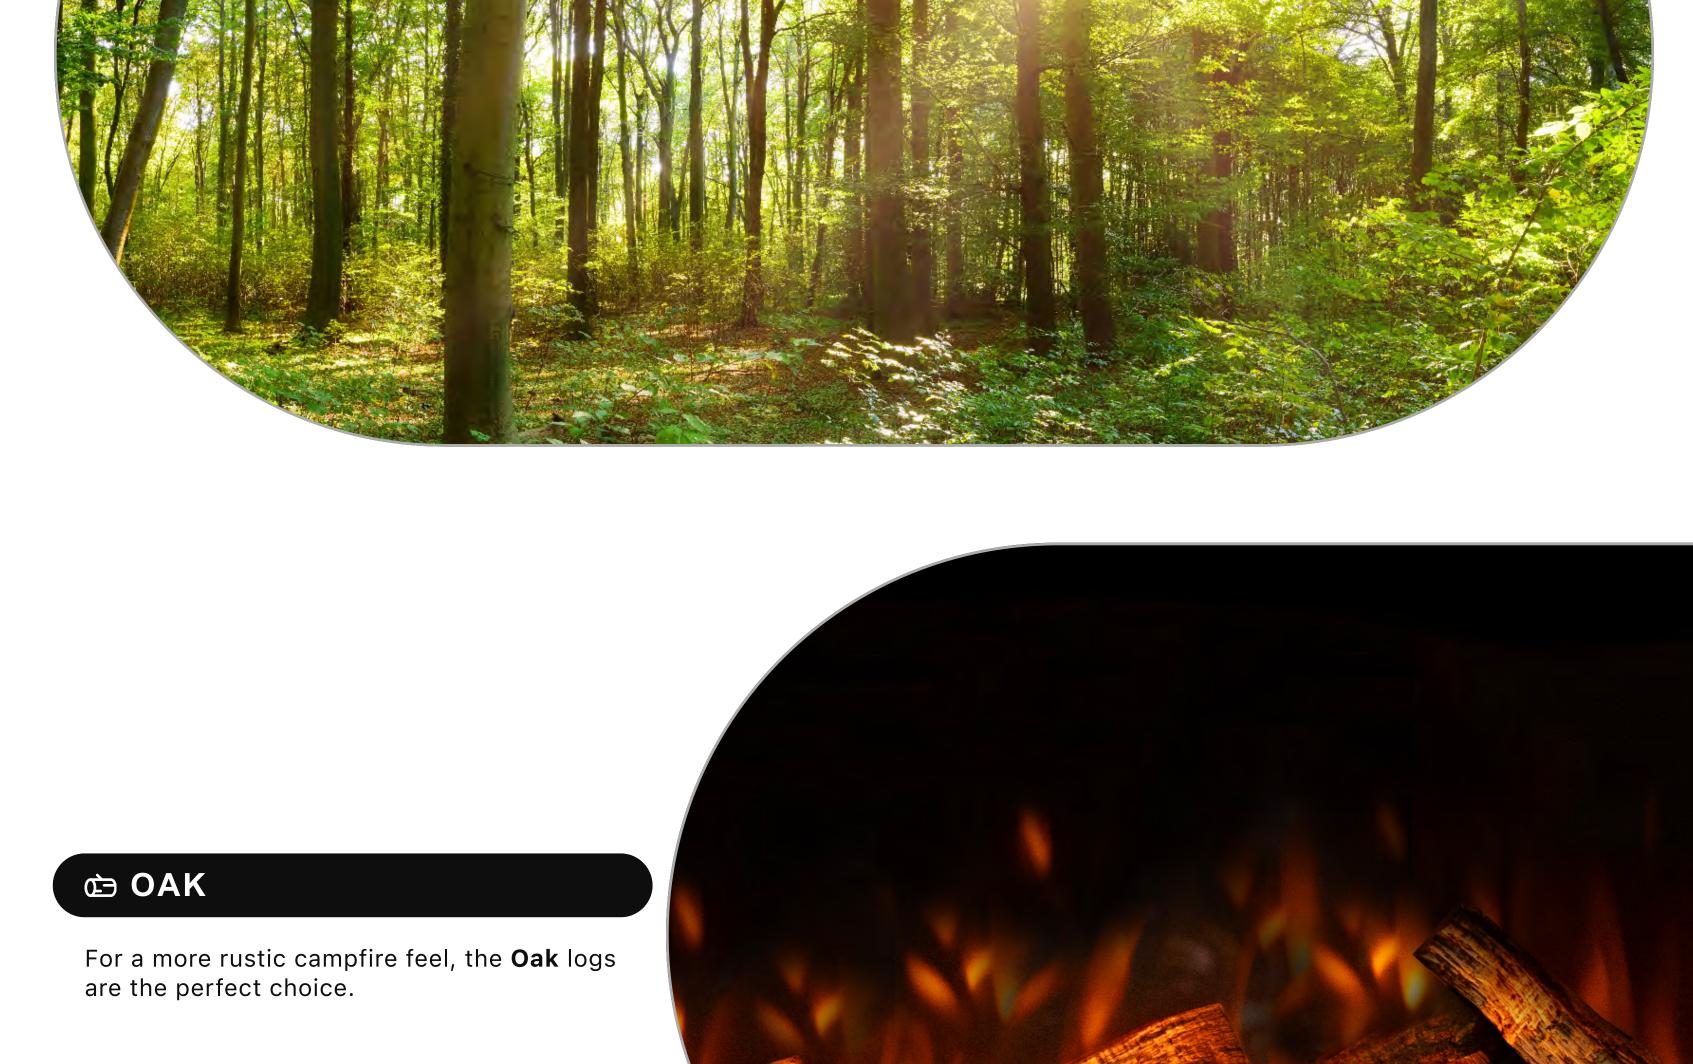

# base.

**BRITISH WOODLAND LOGS** 

The perfect finishing touch in the worlds most realistic electric fire, created with materials from nature itself. Starting with a trio to the

fundamental fuel beds to recreate the essence of the forest floor; organic husk, green moss land and charred chippings create the