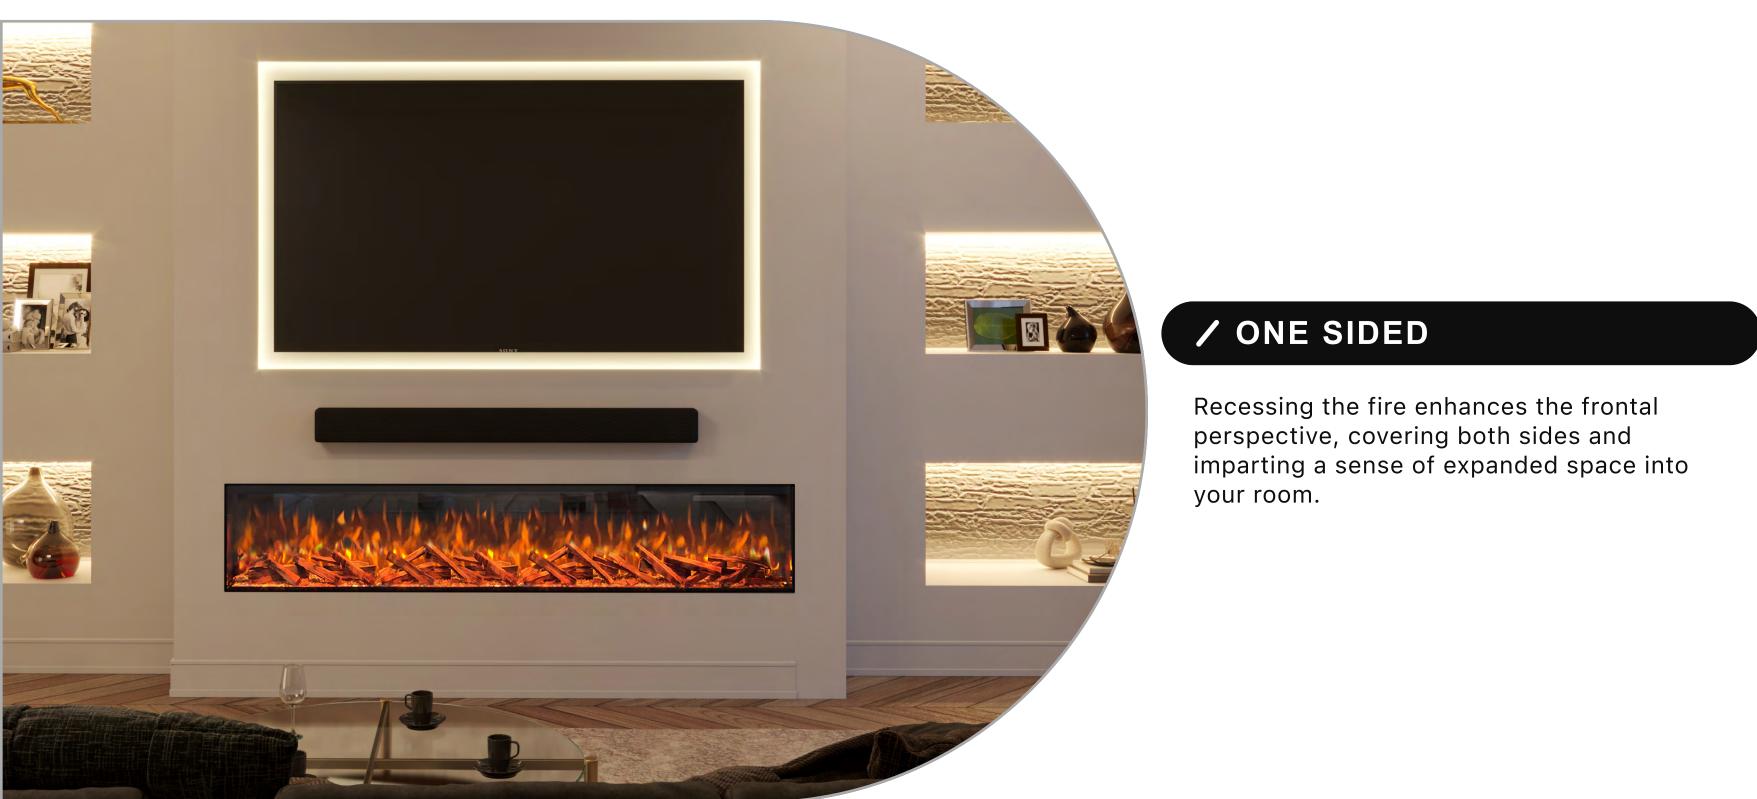

### // TWO SIDED

Conceal one side of the fire to fit it snugly into the corner. This flexible option accommodates left or right positioning and frees up space for extra storage.