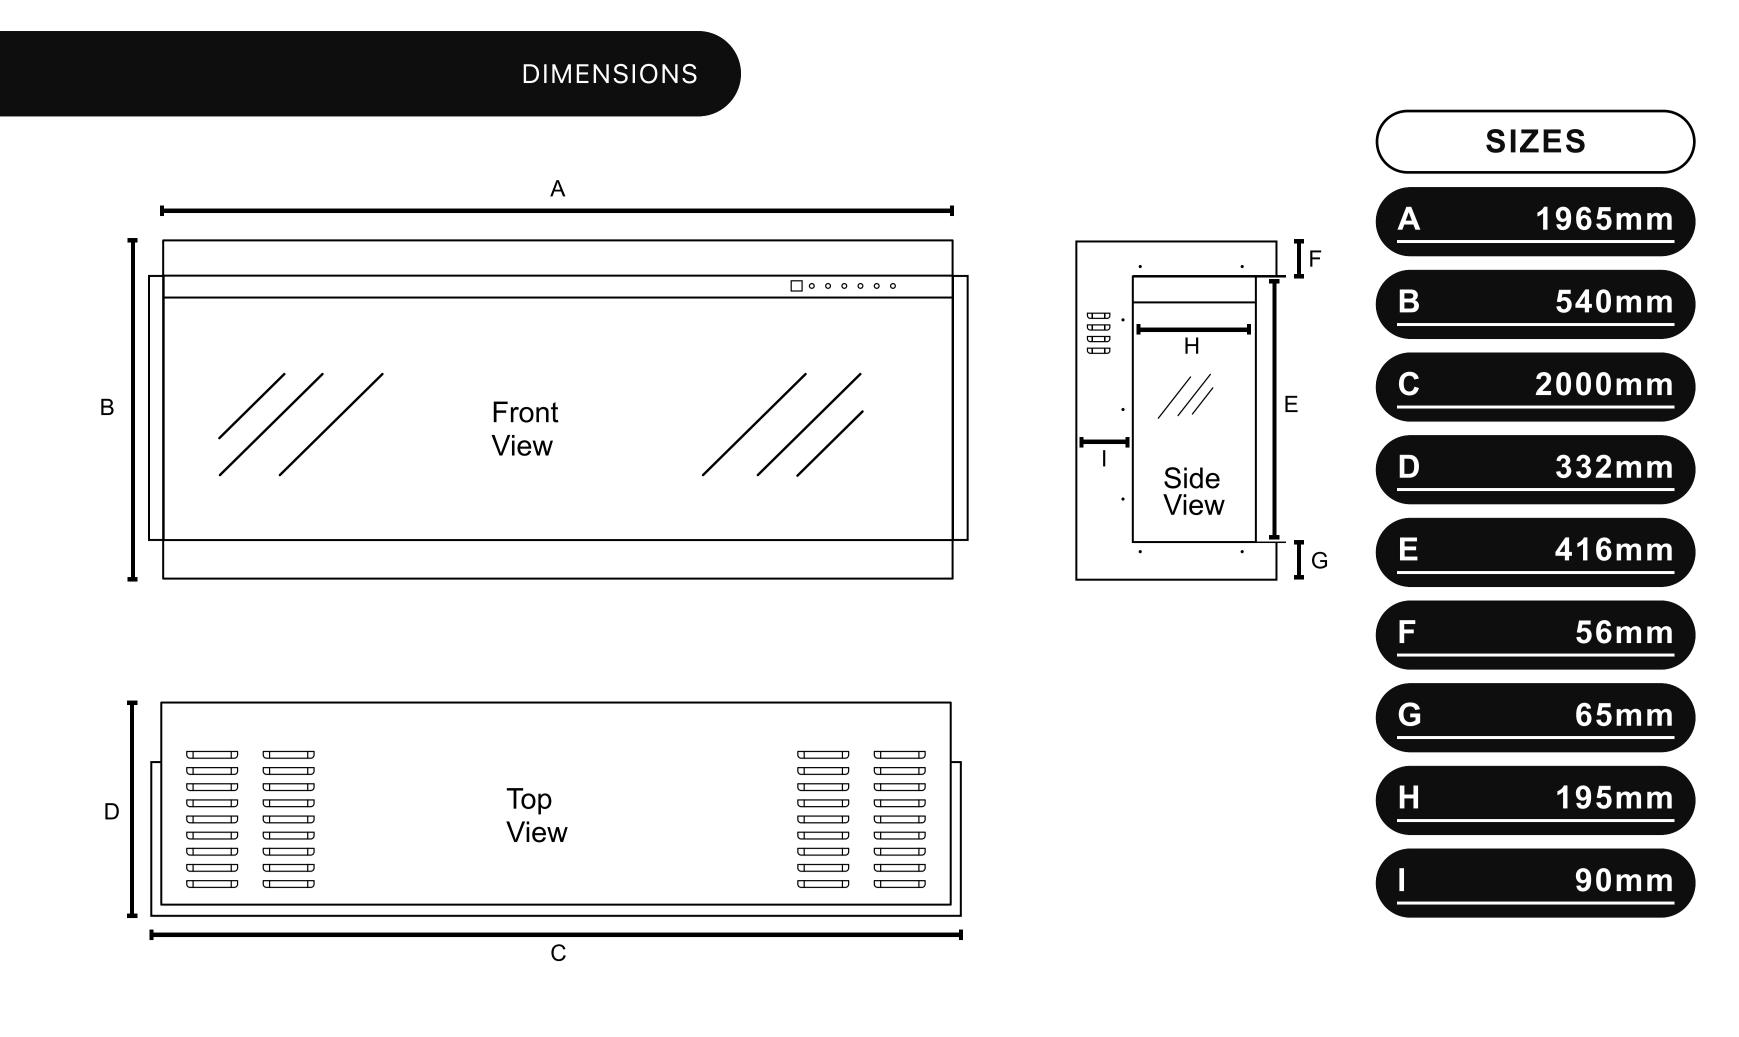

# **BESPOKE PANORAMIC 3DP 2000**

INFORMATION SHEET





# ALSO AVAILABLE IN 3 OTHER SIZES





Step into the future, where convenience meets innovation. Take command effortlessly through the LCD remote control or the discreetly designed touch screen.

## **MULTI-FUEL PACKAGE**



## INCLUDES

- White Pebbles
- Ice Glass
- Charred Glass
- Smouldering Ember LED's
- Choice of logs HD Logs or Upgrade to our British Woodland

### **Q 5 YEAR WARRANTY**

Experience peace of mind with our premium 5 year warranty exclusively offered by Bespoke Fireplaces Ltd for all of our 3DP electric fires.

Our dedicated service department, staffed by highly trained service administrators and engineers are always happy to help.



## **BRITISH WOODLAND LOGS**

The perfect finishing touch in the worlds most realistic electric fire, created with materials from nature