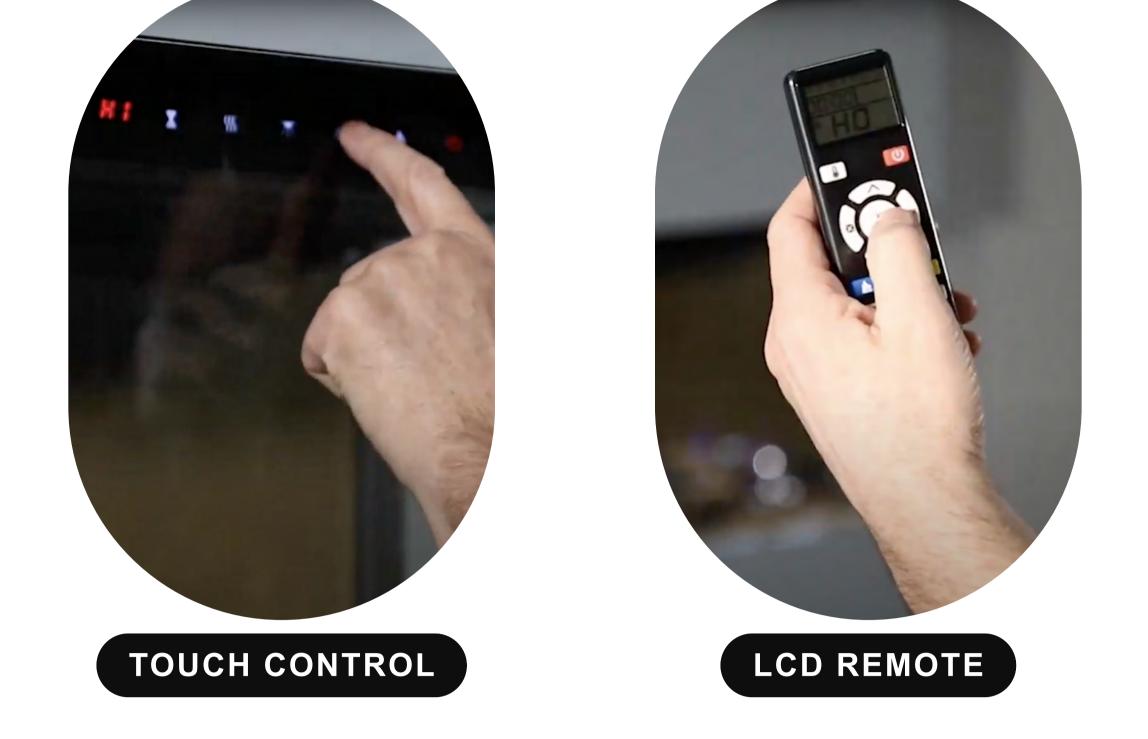

# ALSO AVAILABLE IN 3 OTHER SIZES

Step into the future, where convenience meets innovation. Take command effortlessly through the LCD remote control or the discreetly designed touch screen.