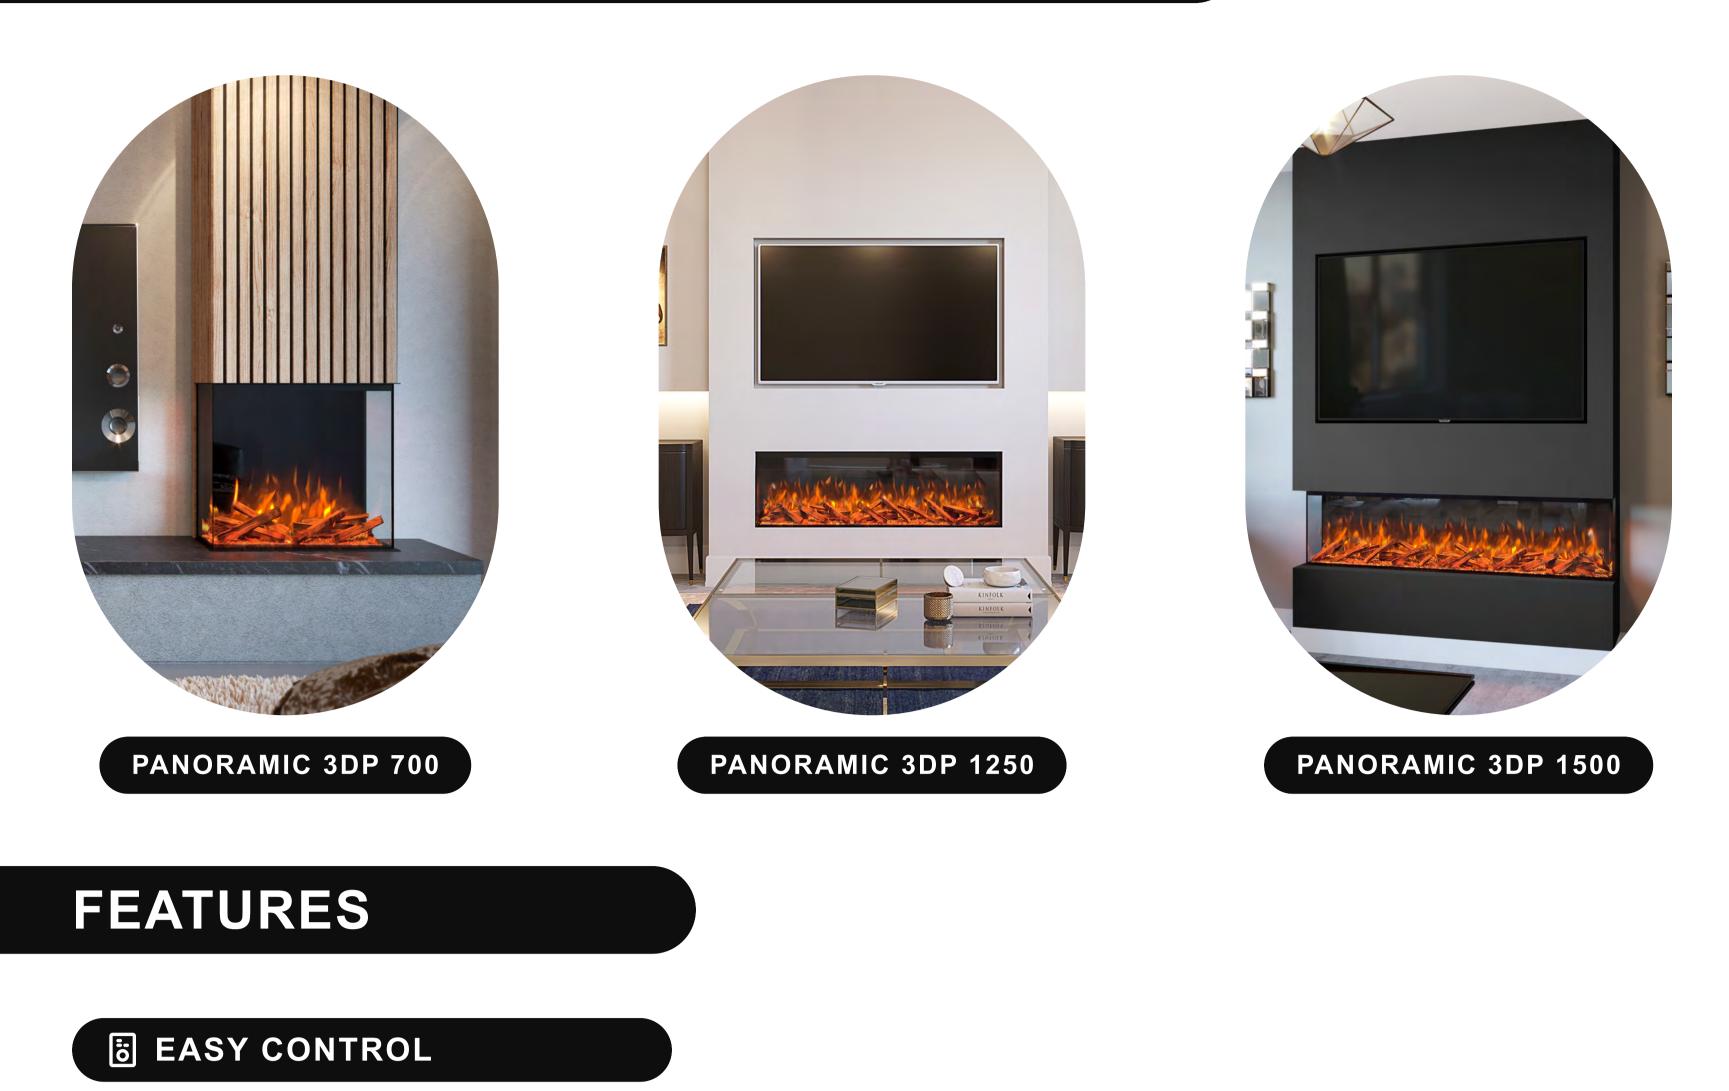

# ALSO AVAILABLE IN 3 OTHER SIZES

Step into the future, where convenience meets innovation. Take command effortlessly through the LCD remote control or the discreetly designed touch screen.