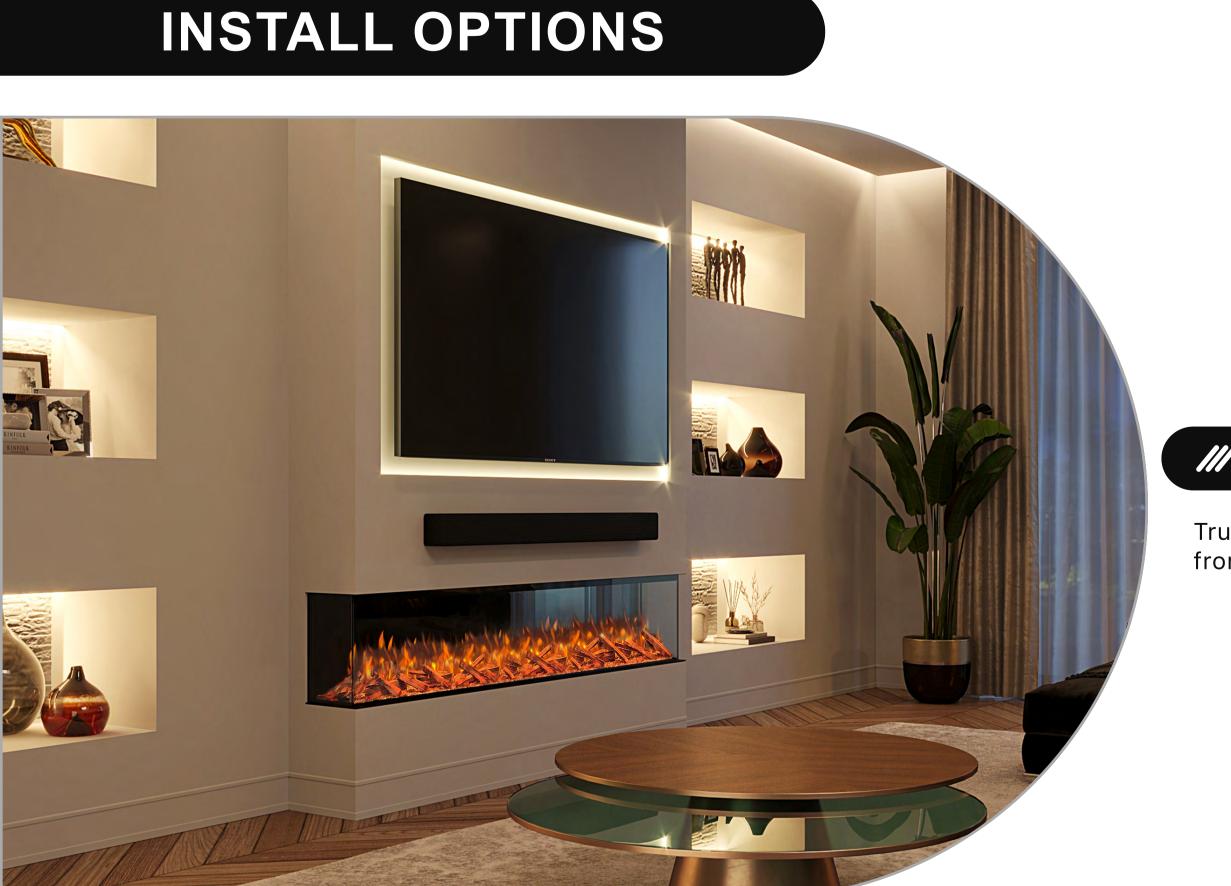

#### **///** THREE SIDED

True to its name, showing both sides and the front provides a full panoramic view.