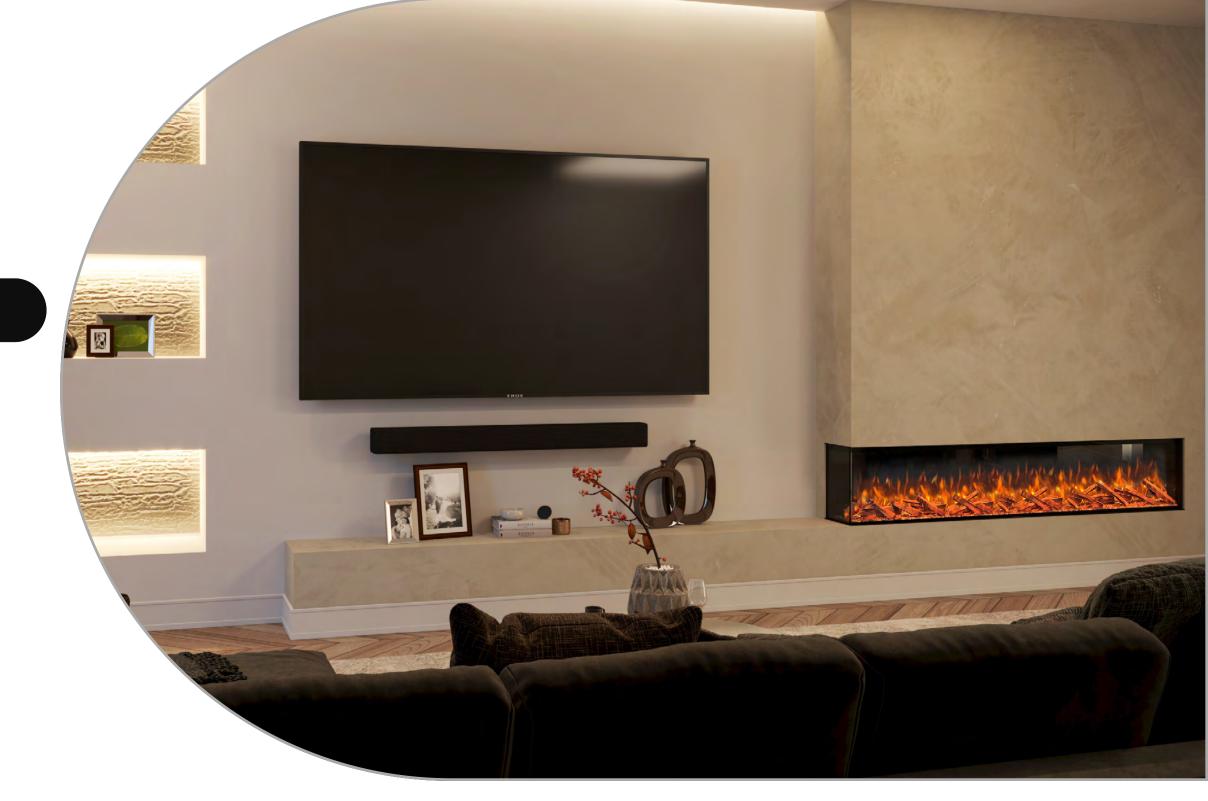

### // TWO SIDED

Conceal one side of the fire to fit it snugly into the corner. This flexible option accommodates left or right positioning and frees up space for extra storage.