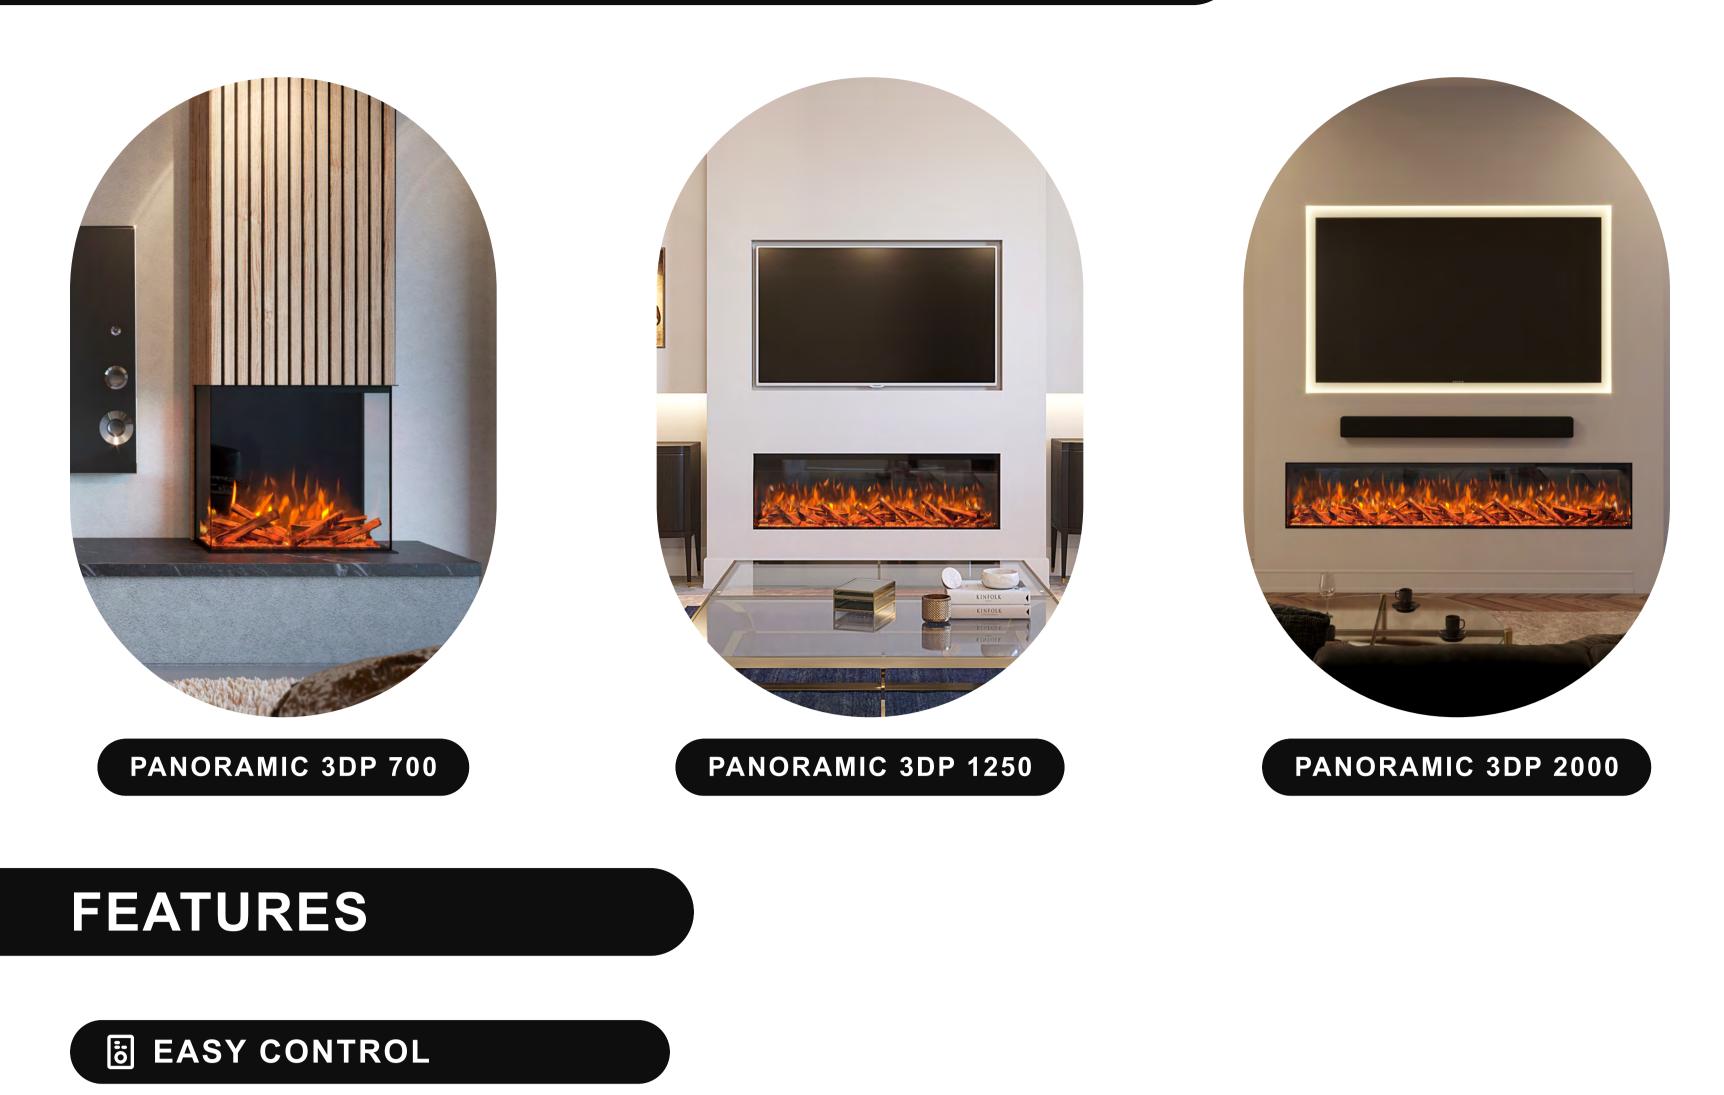

# ALSO AVAILABLE IN 3 OTHER SIZES

Step into the future, where convenience meets innovation. Take command effortlessly through the LCD remote control or the discreetly designed touch screen.