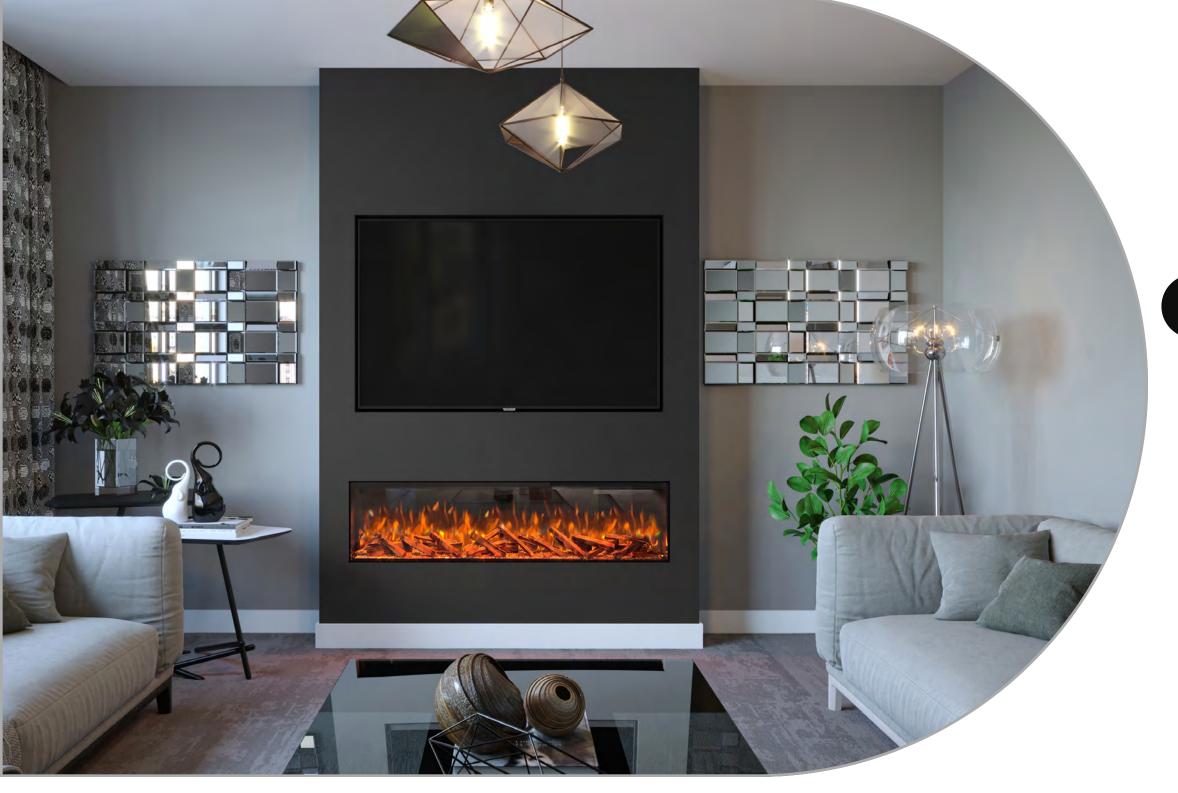

### / ONE SIDED

Recessing the fire enhances the frontal perspective, covering both sides and imparting a sense of expanded space into your room.