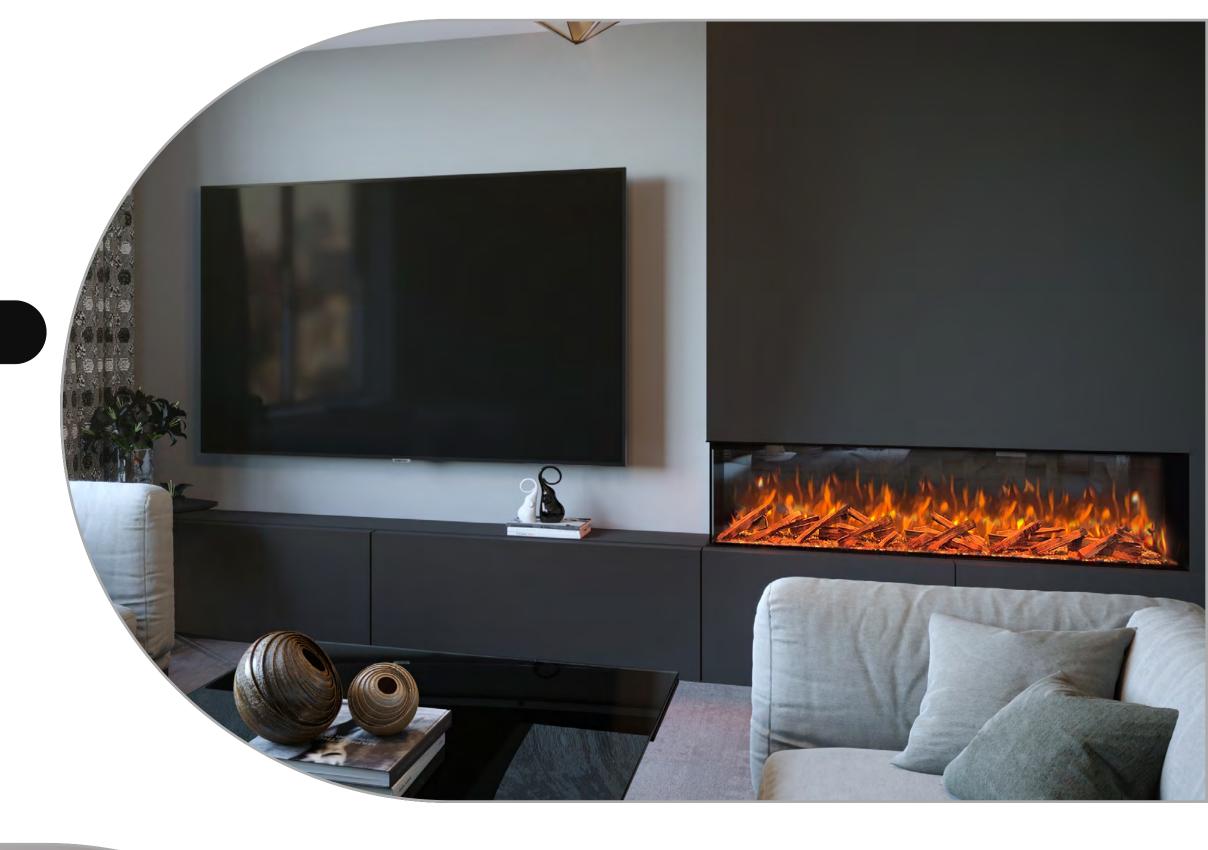

### / ONE SIDED

Recessing the fire enhances the frontal perspective, covering both sides and imparting a sense of expanded space into your room.