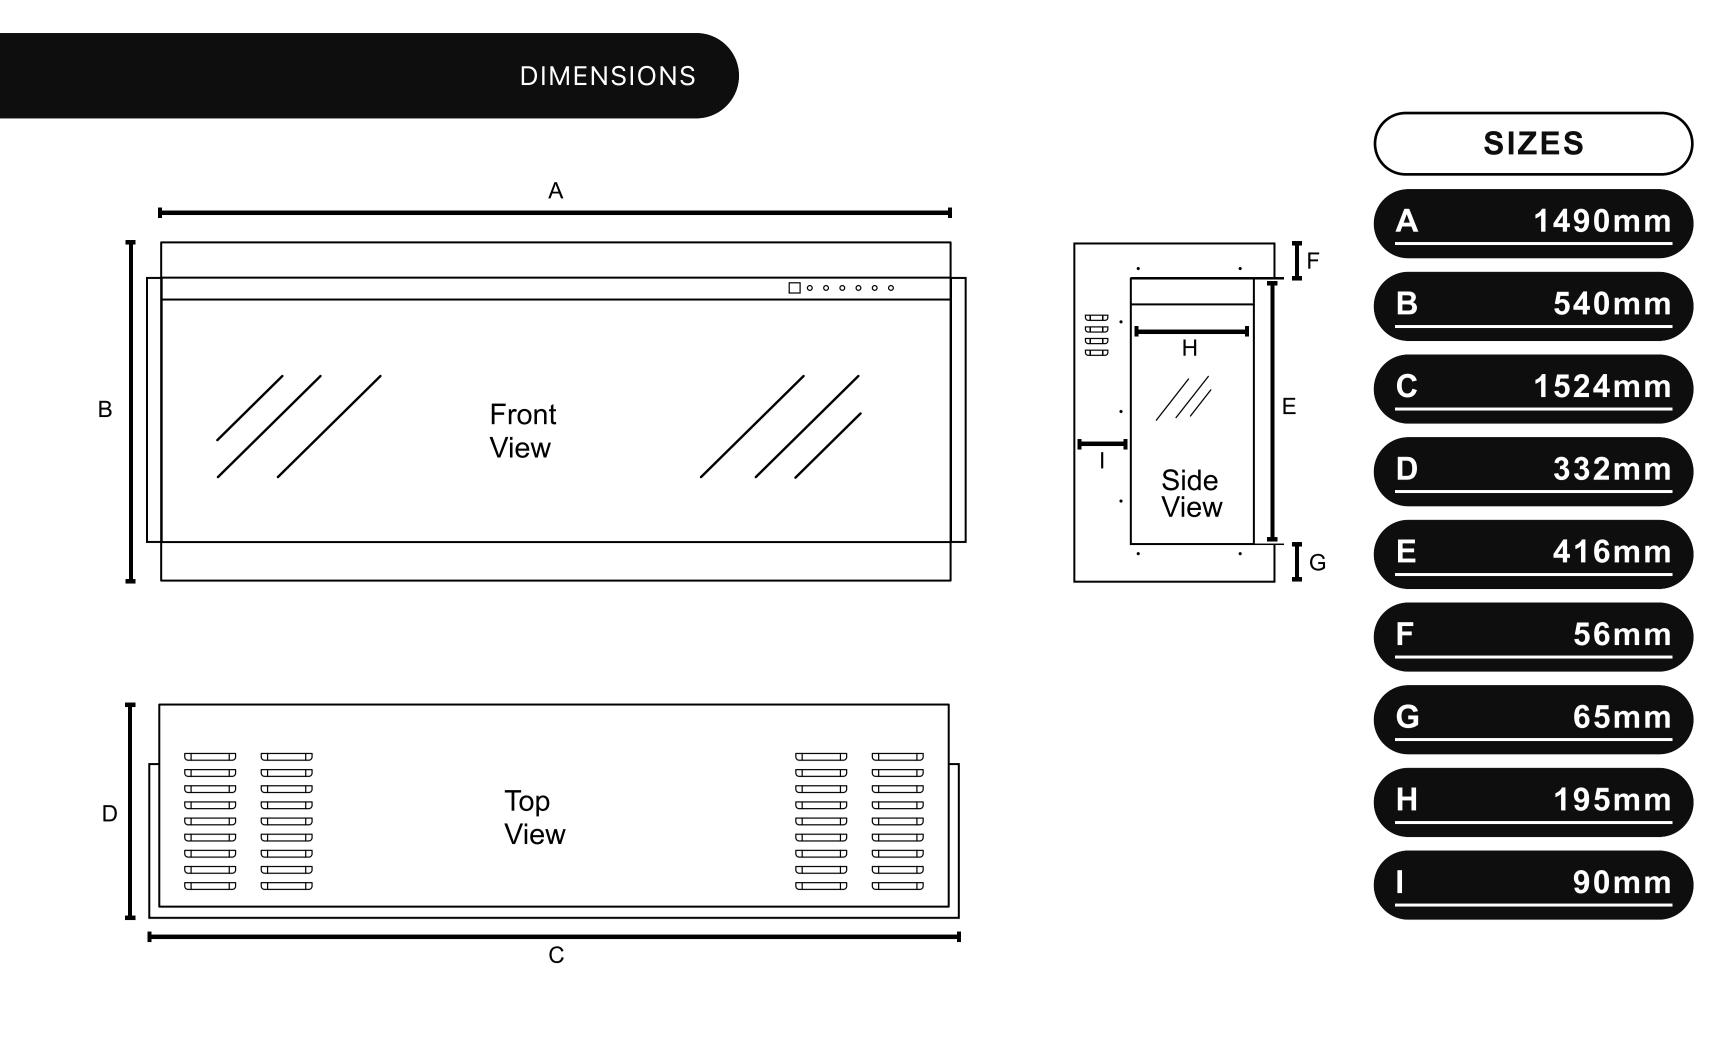

# ALSO AVAILABLE IN 3 OTHER SIZES

Step into the future, where convenience meets innovation. Take command effortlessly through the LCD remote control or the discreetly designed touch screen.