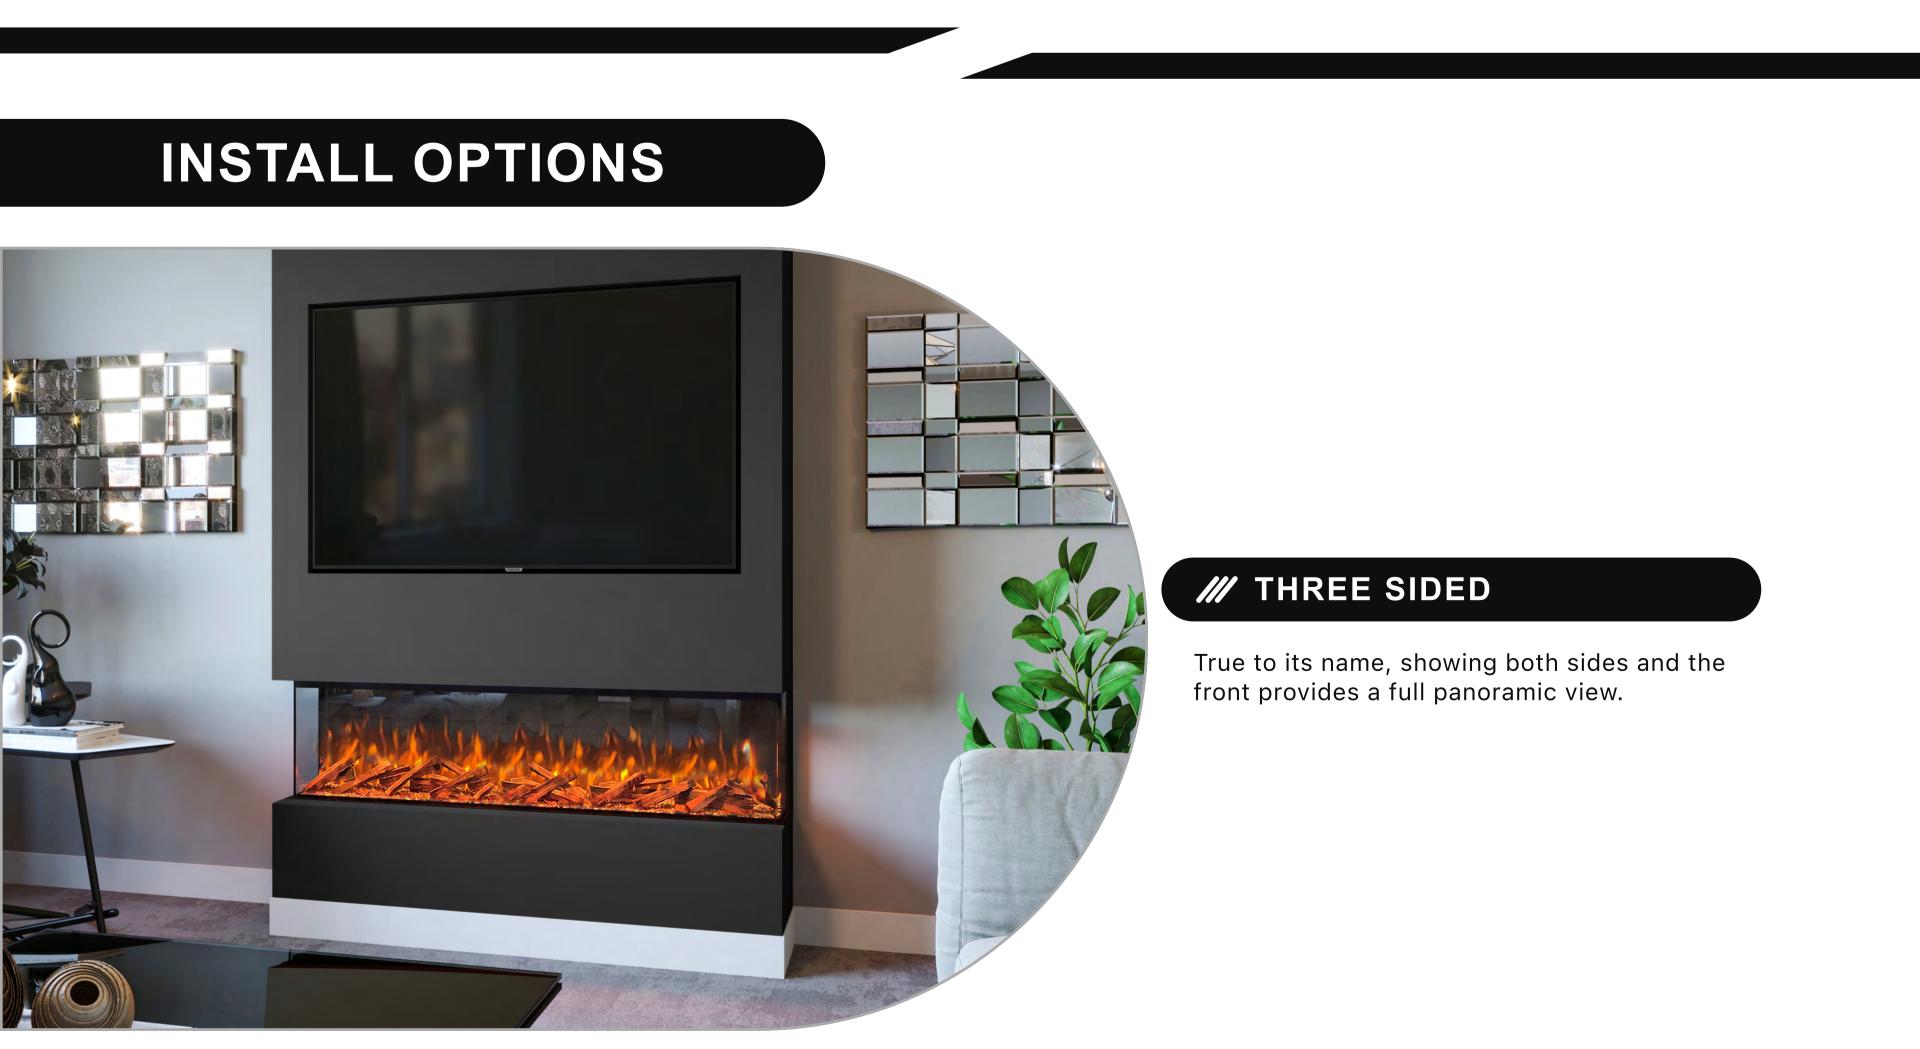

### / ONE SIDED

Recessing the fire enhances the frontal perspective, covering both sides and imparting a sense of expanded space into your room.