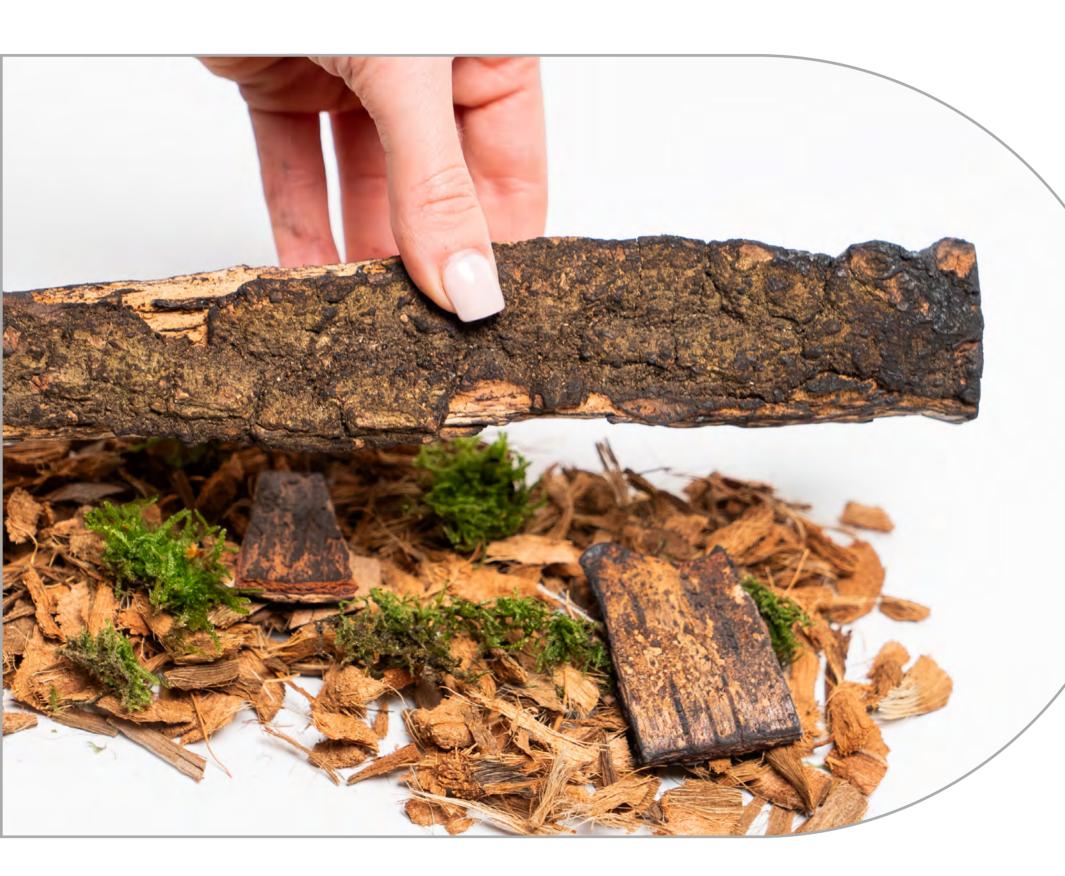

## **BRITISH WOODLAND LOGS**

The perfect finishing touch in the worlds most realistic electric fire, created with materials from nature itself. Starting with a trio to the fundamental fuel beds to recreate the essence of the forest floor; organic husk, green moss land and charred chippings create the base.