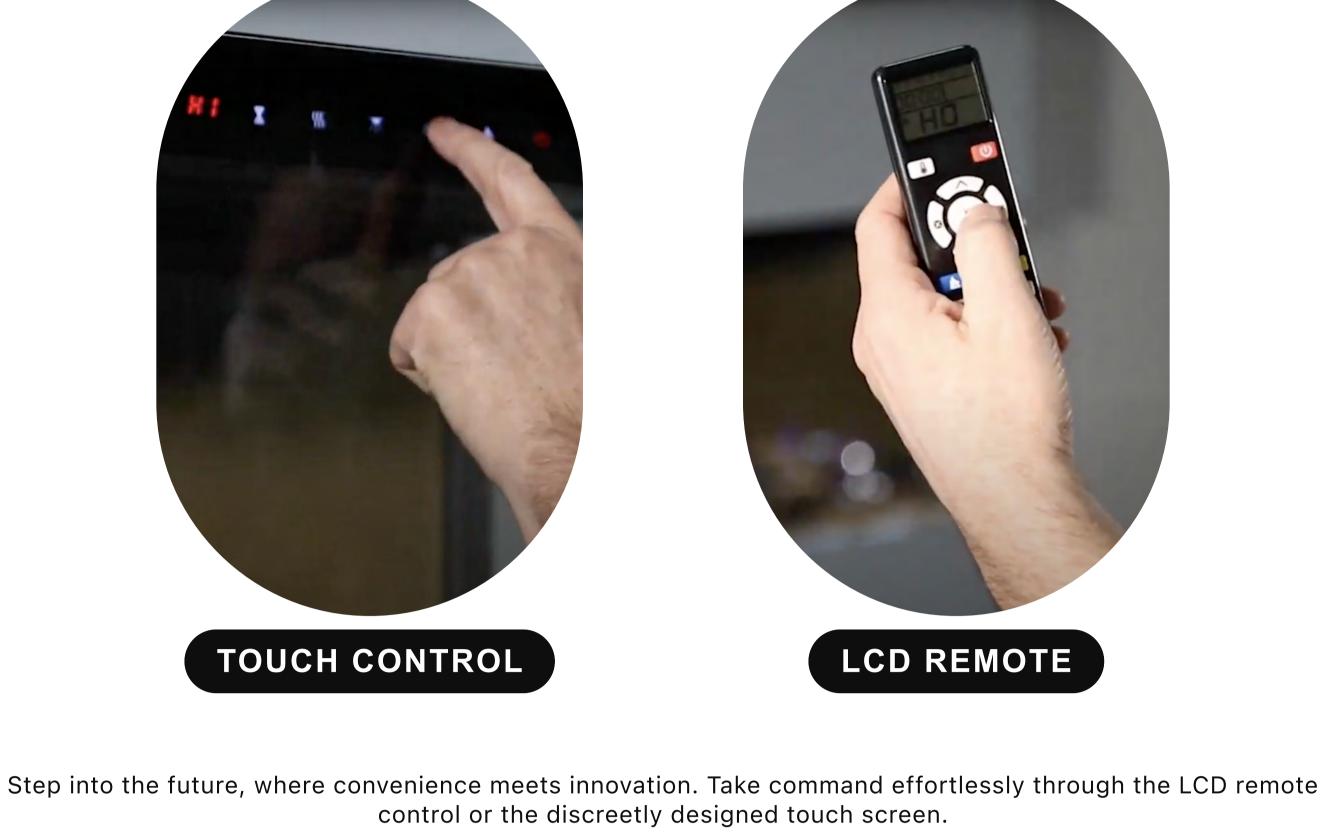

## **BESPOKE PANORAMIC 3DP 1250**

**INFORMATION SHEET** 

# Bespoke Fireplaces



## **ALSO AVAILABLE IN 3 OTHER SIZES**



PANORAMIC 3DP 700





90mm

## **FEATURES**

**EASY CONTROL** 





**MULTI-FUEL PACKAGE** 



## Ice Glass Charred Glass Smouldering Ember LED's

White Pebbles

- our British Woodland

Choice of logs - HD Logs or Upgrade to

## Experience peace of mind with our premium 5 year warranty exclusively offered by

electric fires.

**♣** 5 YEAR WARRANTY

Our dedicated service department, staffed by highly trained service administrators and engineers are always happy to help.

Bespoke Fireplaces Ltd for all of our 3DP



## base.

**BRITISH WOODLAND LOGS** 

The perfect finishing touch in the worlds most realistic electric fire, created with materials from nature itself. Starting with a trio to the

fundamental fuel beds to recreate the essence of the forest floor; organic husk, green moss land and charred chippings create the



□ LUXE

choose the **Luxe**.

I