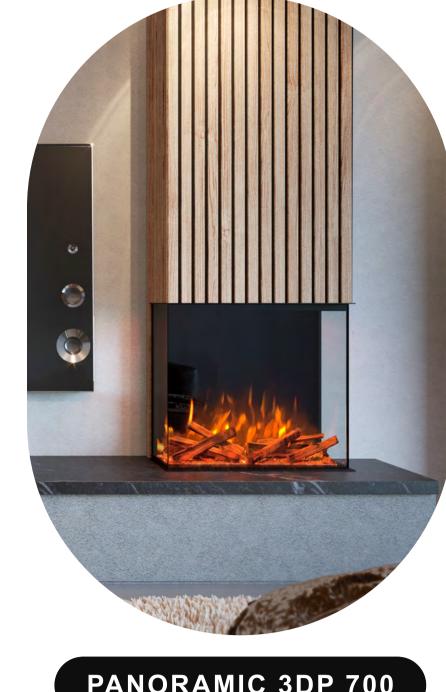

## **BESPOKE PANORAMIC 3DP 1250**

**INFORMATION SHEET** 

# Bespoke Fireplaces



## **ALSO AVAILABLE IN 3 OTHER SIZES**



PANORAMIC 3DP 700





90mm

## **FEATURES**

**EASY CONTROL** 





**MULTI-FUEL PACKAGE** 



## Ice Glass Charred Glass Smouldering Ember LED's

White Pebbles

- our British Woodland

Choice of logs - HD Logs or Upgrade to

## Experience peace of mind with our premium 5 year warranty exclusively offered by

electric fires.

**♣** 5 YEAR WARRANTY

Our dedicated service department, staffed by highly trained service administrators and engineers are always happy to help.

Bespoke Fireplaces Ltd for all of our 3DP



## base.

**BRITISH WOODLAND LOGS** 

The perfect finishing touch in the worlds most realistic electric fire, created with materials from nature itself. Starting with a trio to the

fundamental fuel beds to recreate the essence of the forest floor; organic husk, green moss lan