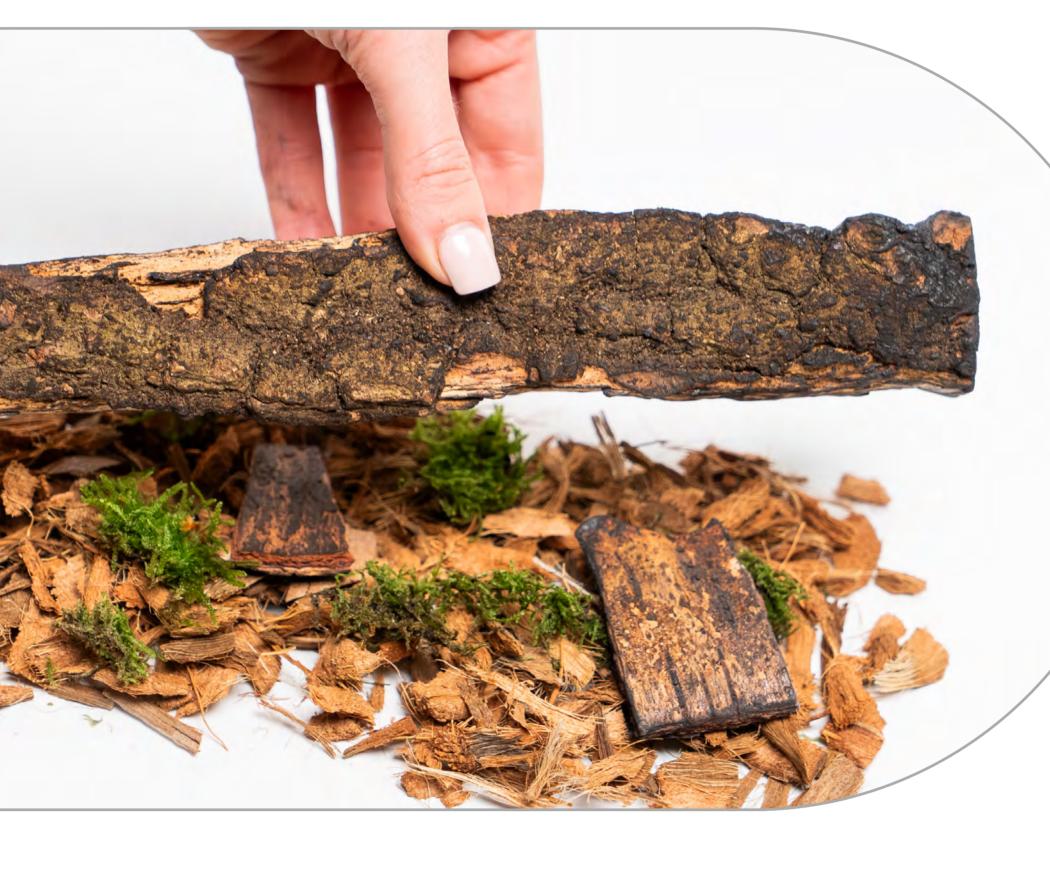

## base.

**BRITISH WOODLAND LOGS** 

The perfect finishing touch in the worlds most realistic electric fire, created with materials from nature itself. Starting with a trio to the

fundamental fuel beds to recreate the essence of the forest floor; organic husk, green moss land and charred chippings create the

□ LUXE

choose the **Luxe**.

If you prefer a clean cut, engineered look,

**INSTALL OPTIONS** 

For a more rustic campfire feel, the **Oak** logs

are the perfect choice.

KINFOLK

KINFOLK