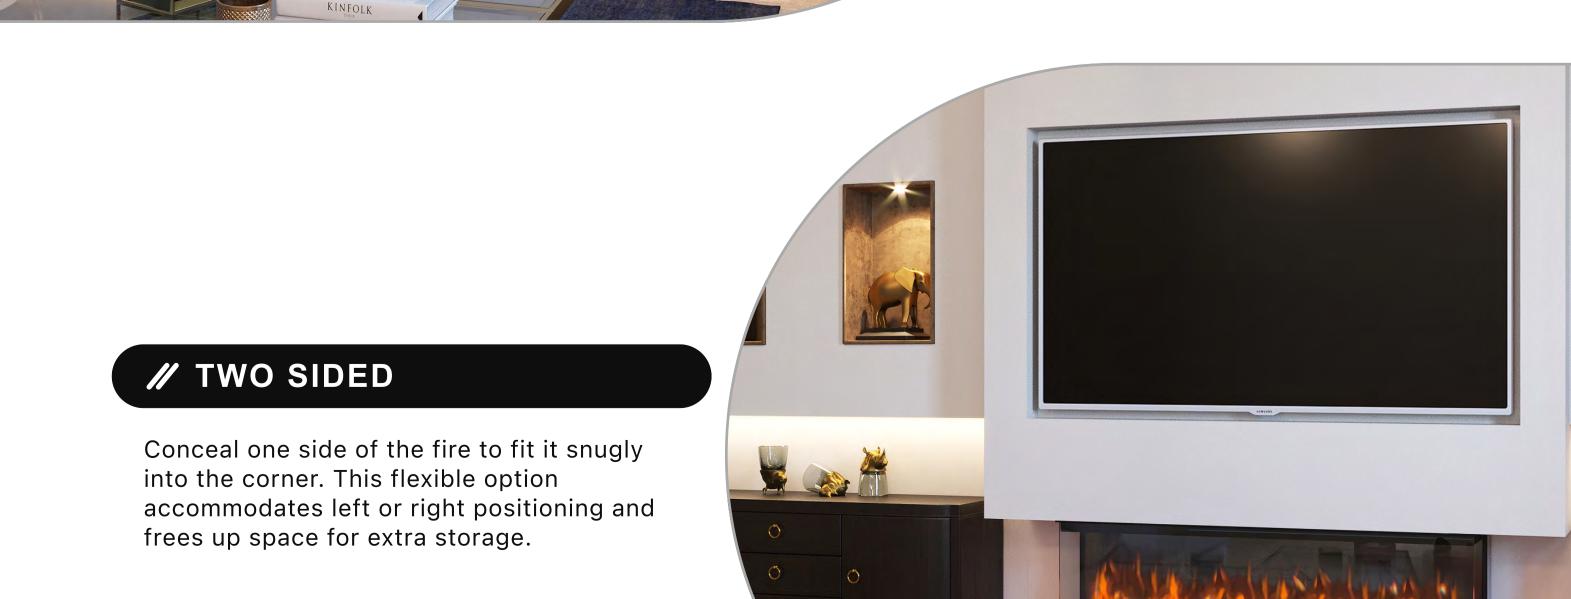

/ ONE SIDED Recessing the fire enhances the frontal

perspective, covering both sides and imparting a sense of expanded space into

your room.