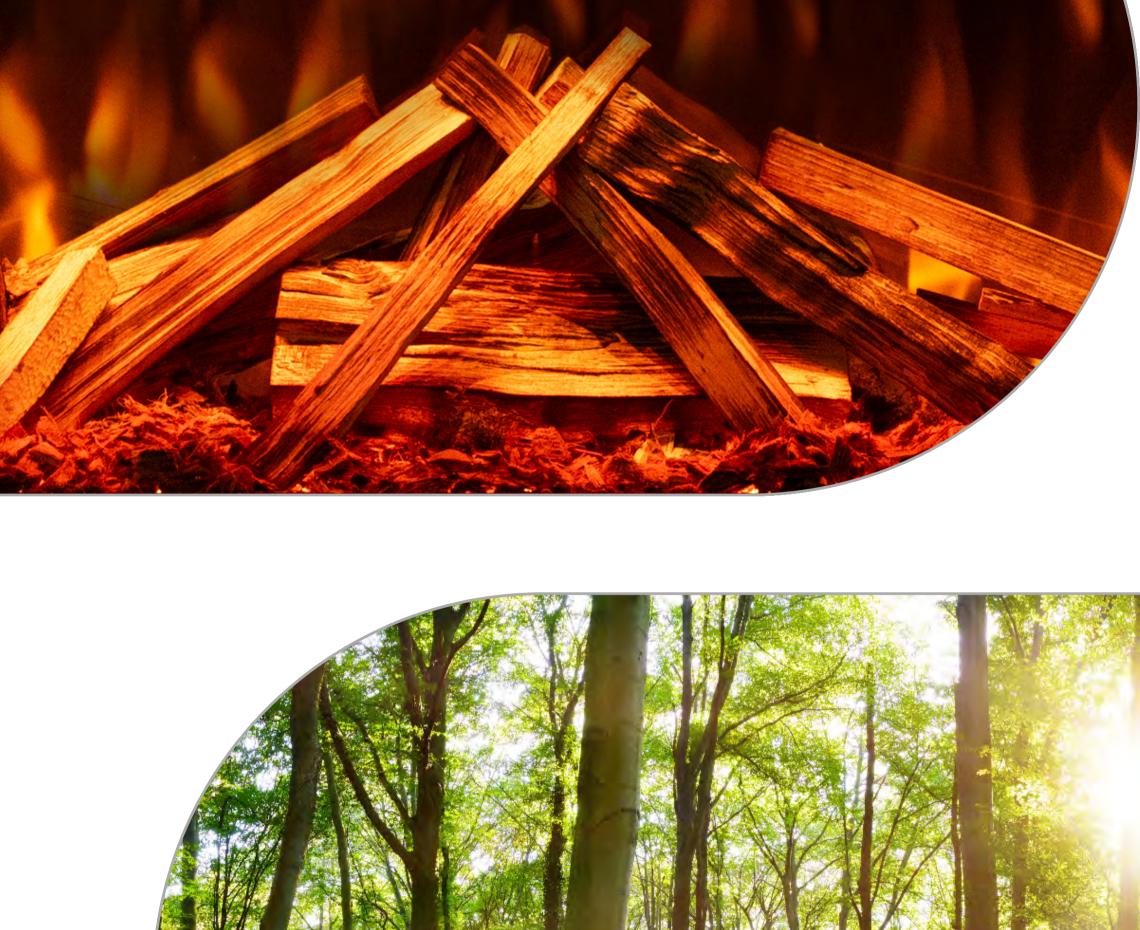

## base.

**BRITISH WOODLAND LOGS** 

The perfect finishing touch in the worlds most realistic electric fire, created with materials from nature itself. Starting with a trio to the

fundamental fuel beds to recreate the essence of the forest floor; organic husk, green moss land and charred chippings create the

□ LUXE

choose the **Luxe**.

If you prefer a clean cut, engineered look,

**INSTALL OPTIONS** 

For a more rustic campfire feel, the **Oak** logs

are the perfect choice.

KINFOLK

KINFOLK