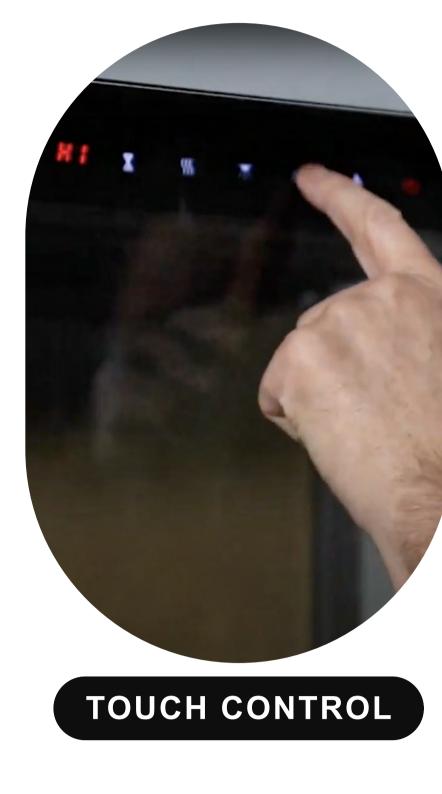

## **BESPOKE PANORAMIC 3DP 1250**

**INFORMATION SHEET** 

# Bespoke Fireplaces



## **ALSO AVAILABLE IN 3 OTHER SIZES**



PANORAMIC 3DP 700





90mm

## **FEATURES**

**EASY CONTROL** 





**MULTI-FUEL PACKAGE** 



## Ice Glass Charred Glass Smouldering Ember LED's

White Pebbles

- our British Woodland

Choice of logs - HD Logs or Upgrade to

## Experience peace of mind with our premium 5 year warranty exclusively offered by

electric fires.

**♣** 5 YEAR WARRANTY

Our dedicated service department, staffed by highly trained service administrators and engineers are always happy to help.

Bespoke Fireplaces Ltd for all of our 3DP



## base.

**BRITISH WOODLAND LOGS** 

The perfect finishing touch in the worlds most realistic electric fire, created with materials from nature itself. Starting with a trio to the

fundamental fuel beds to recreate the essence of the forest floor; organic husk, green moss land and charred chippings create the



□ LUXE

choose the **Luxe**.