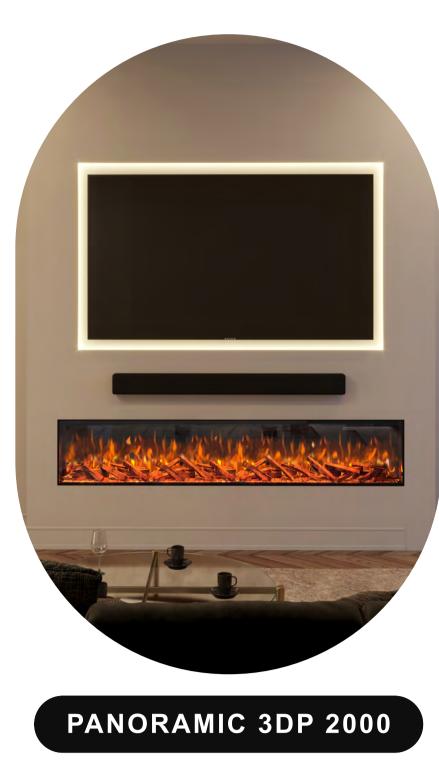

## **BESPOKE PANORAMIC 3DP 1250**

**INFORMATION SHEET** 

# Bespoke Fireplaces



## **ALSO AVAILABLE IN 3 OTHER SIZES**



PANORAMIC 3DP 700





90mm

## **FEATURES**

**EASY CONTROL** 





**MULTI-FUEL PACKAGE** 



## Ice Glass Charred Glass Smouldering Ember LED's

White Pebbles

- our British Woodland

Choice of logs - HD Logs or Upgrade to

## Experience peace of mind with our premium 5 year warranty exclusively offered by

electric fires.

**♣** 5 YEAR WARRANTY

Our dedicated service department, staffed by highly trained service administrators and engineers are always happy to help.

Bespoke Fireplaces Ltd for all of our 3DP



## base.

**BRITISH WOODLAND LOGS** 

The perfect finishing touch in the worlds most realistic electric fire, created with materials from nature itself. Starting with a trio to the

fundamental fuel beds to recreate the essence of the forest floor; organic husk, green moss land and charred chippings