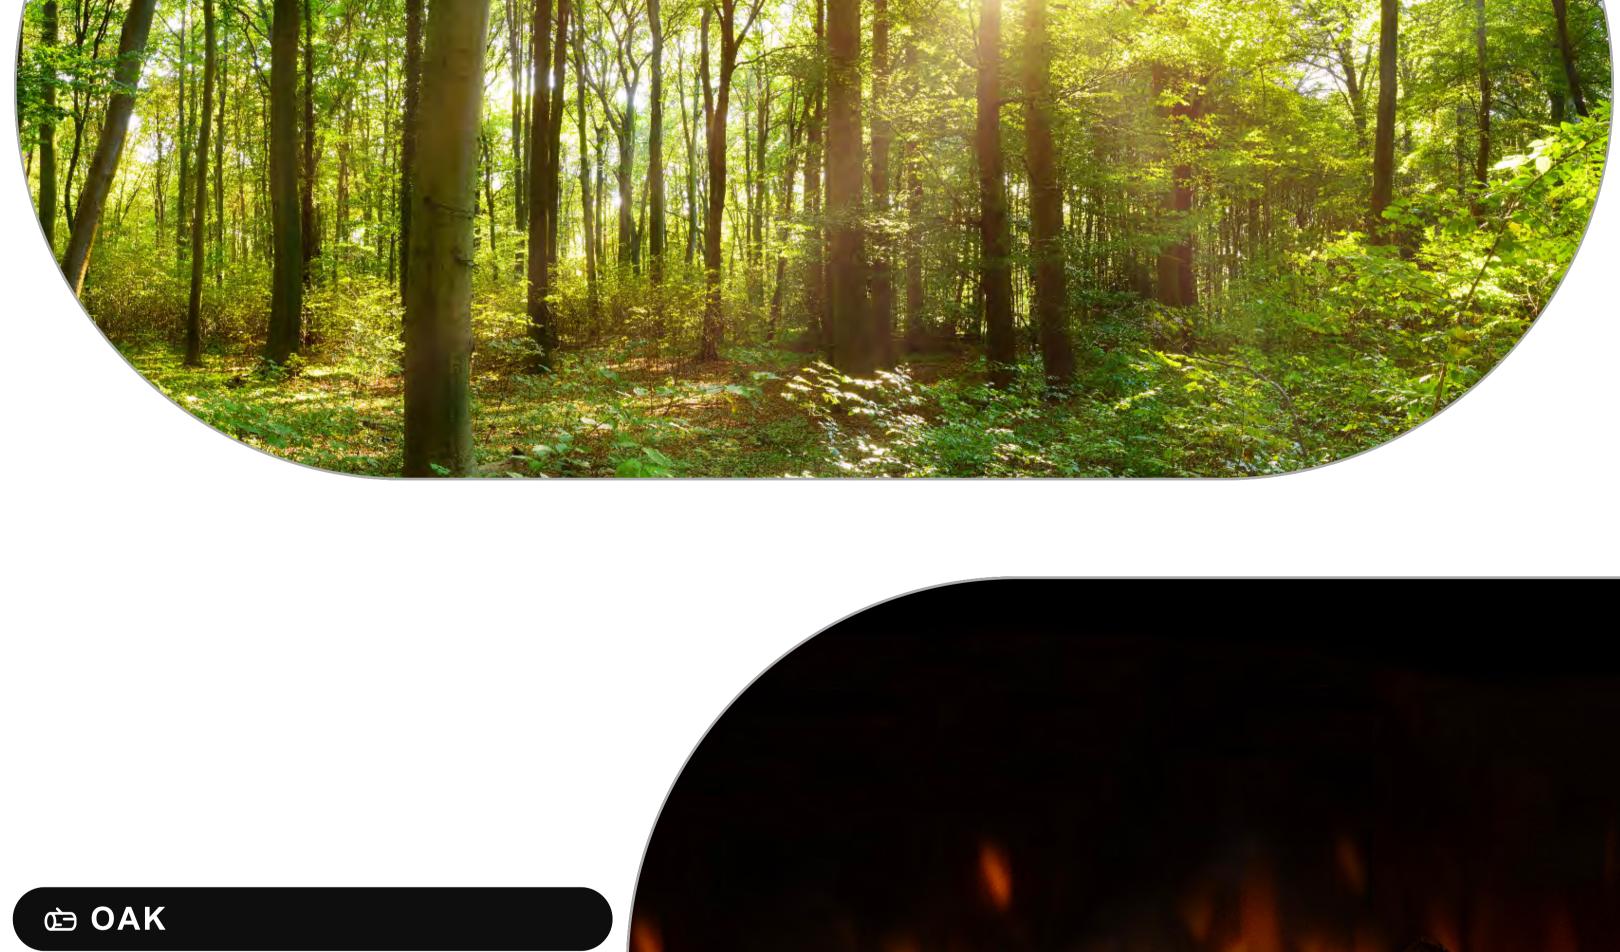

## base.

**BRITISH WOODLAND LOGS** 

The perfect finishing touch in the worlds most realistic electric fire, created with materials from nature itself. Starting with a trio to the

fundamental fuel beds to recreate the essence of the forest floor; organic husk, green moss land and charred chippings create the

□ LUXE

choose the **Luxe**.

If you prefer a clean cut, engineered look,

**INSTALL OPTIONS** 

For a more rustic campfire feel, the **Oak** logs

are the perfect choice.

KINFOLK

KINFOLK