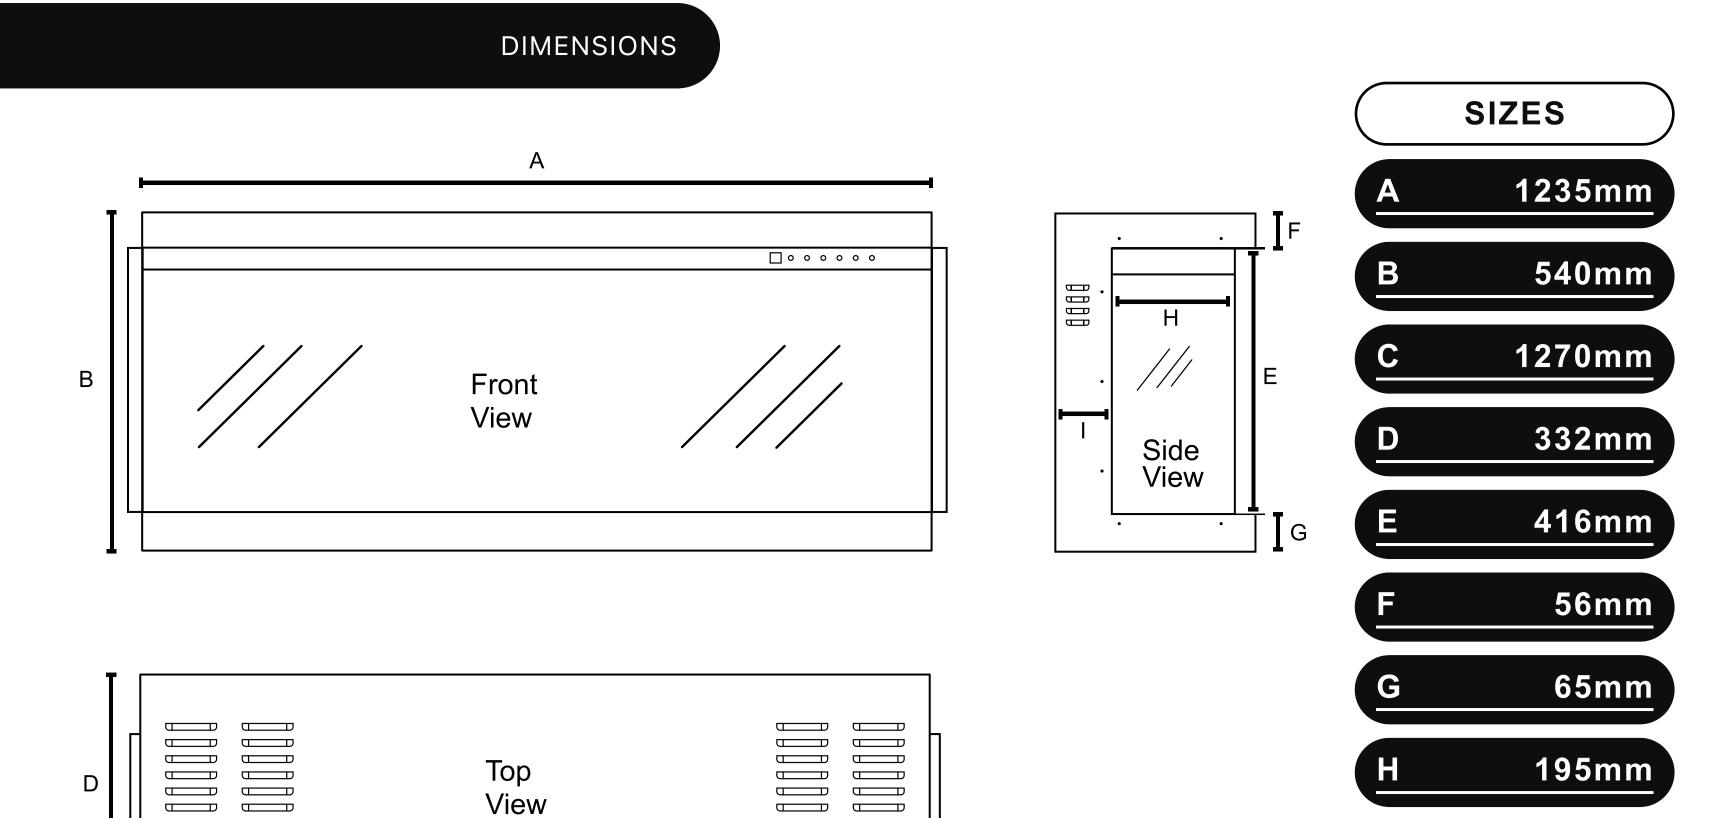

## **BESPOKE PANORAMIC 3DP 1250**

**INFORMATION SHEET** 

# Bespoke Fireplaces



## **ALSO AVAILABLE IN 3 OTHER SIZES**



PANORAMIC 3DP 700





90mm

## **FEATURES**

**EASY CONTROL** 





**MULTI-FUEL PACKAGE** 



## Ice Glass Charred Glass Smouldering Ember LED's

White Pebbles

- our British Woodland

Choice of logs - HD Logs or Upgrade to

## Experience peace of mind with our premium 5 year warranty exclusively offered by

electric fires.

**♣** 5 YEAR WARRANTY

Our dedicated service department, staffed by highly trained service administrators and engineers are always happy to help.

Bespoke Fireplaces Ltd for all of our 3DP



## base.

**BRITISH WOODLAND LOGS** 

The perfect finishing touch in the worlds most realistic electric fire, created with materials from nature itself. Starting with a trio to the

fundamental fuel beds to recreate the essence of the