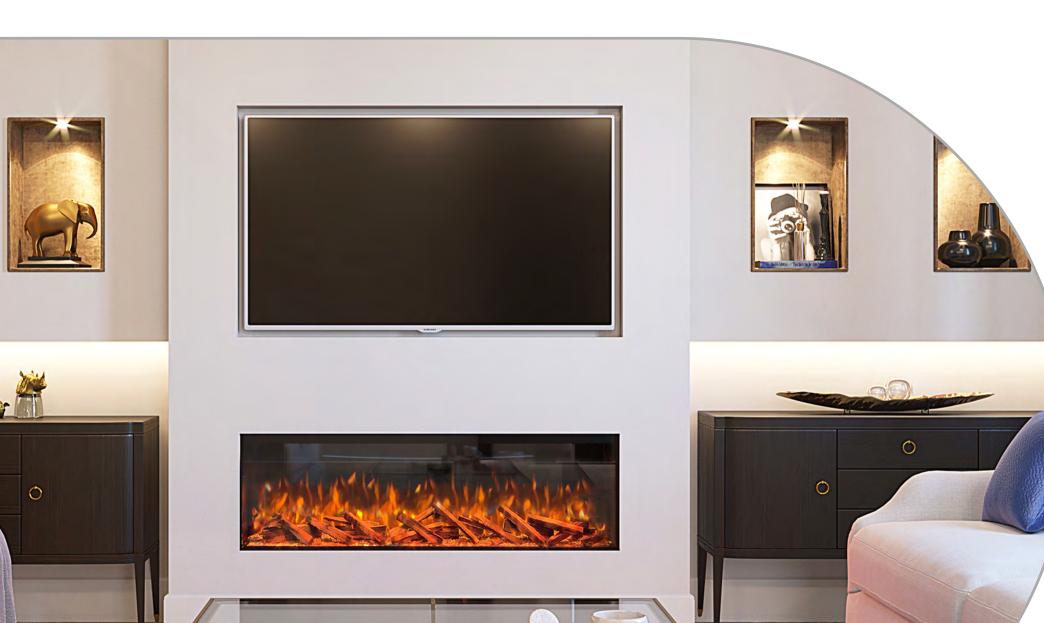

## base.

**BRITISH WOODLAND LOGS** 

The perfect finishing touch in the worlds most realistic electric fire, created with materials from nature itself. Starting with a trio to the

fundamental fuel beds to recreate the essence of the forest floor; organic husk, green moss land and charred chippings create the