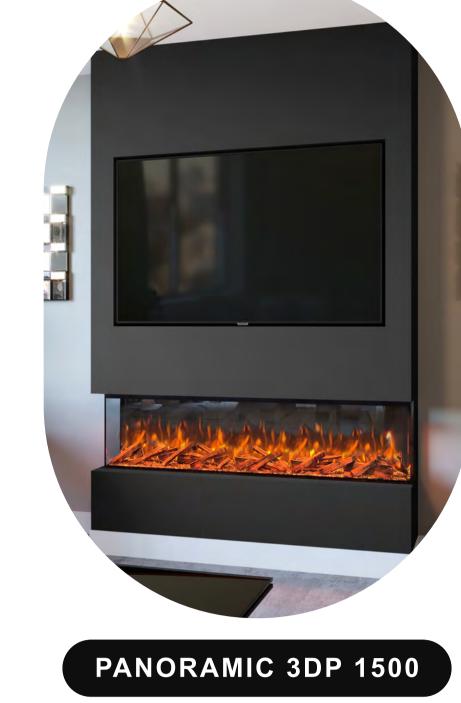

## **BESPOKE PANORAMIC 3DP 1250**

**INFORMATION SHEET** 

# Bespoke Fireplaces



## **ALSO AVAILABLE IN 3 OTHER SIZES**



PANORAMIC 3DP 700





90mm

## **FEATURES**

**EASY CONTROL** 





**MULTI-FUEL PACKAGE** 



## Ice Glass Charred Glass Smouldering Ember LED's

White Pebbles

- our British Woodland

Choice of logs - HD Logs or Upgrade to

## Experience peace of mind with our premium 5 year warranty exclusively offered by

electric fires.

**♣** 5 YEAR WARRANTY

Our dedicated service department, staffed by highly trained service administrators and engineers are always happy to help.

Bespoke Fireplaces Ltd for all of our 3DP



## base.

**BRITISH WOODLAND LOGS** 

The perfect finishing touch in the worlds most realistic electric fire, created with materials from nature itself. Starting with a trio to the

fundamental fuel beds to recreate the essence of the forest floor; organic husk, green moss land and charred chippin