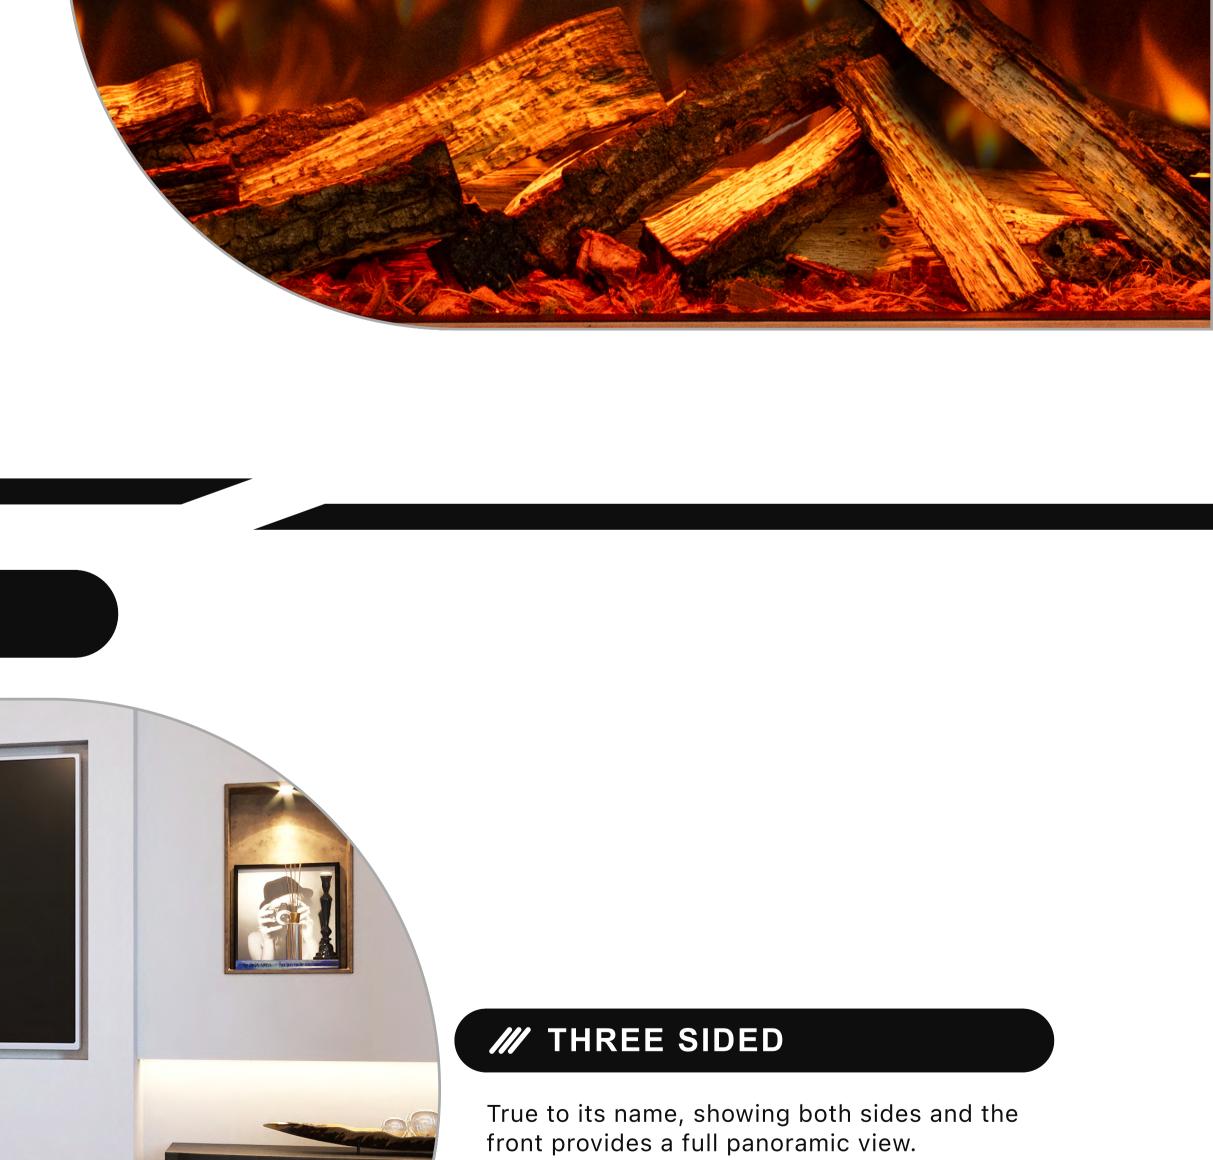

/ ONE SIDED Recessing the fire enhances the frontal

perspective, covering both sides and imparting a sense of expanded space into

your room.