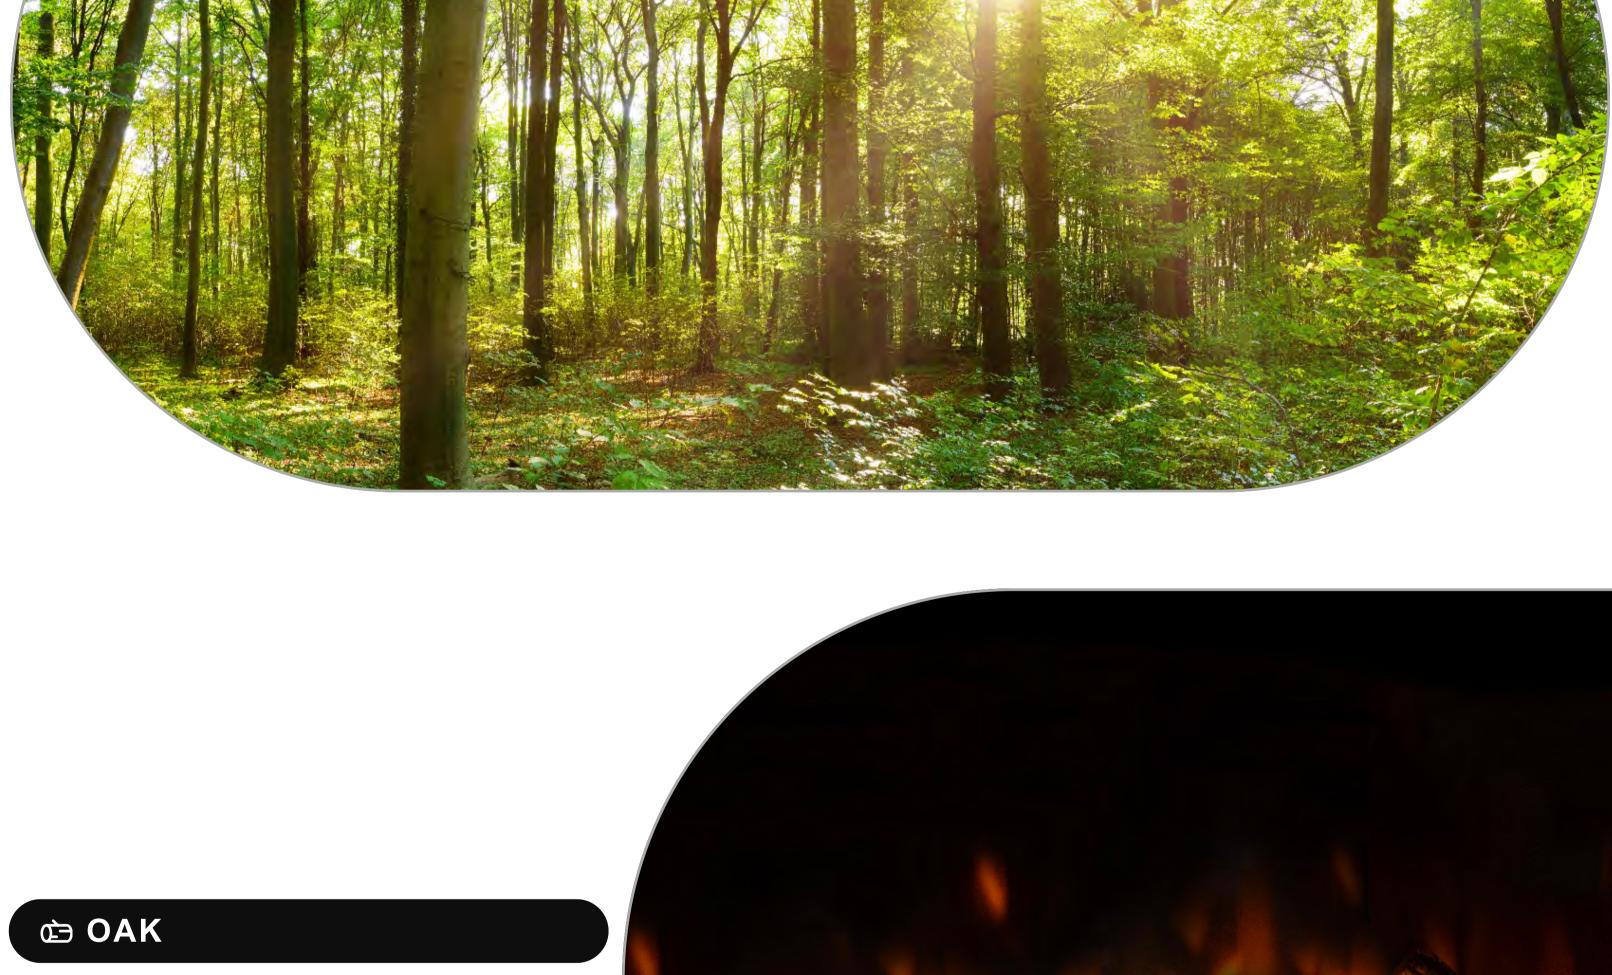

### White Pebbles Ice Glass Charred Glass

Choice of logs - HD Logs or Upgrade to

Smouldering Ember LED's

- our British Woodland

### fundamental fuel beds to recreate the essence of the forest floor; organic husk, green moss land and charred chippings create the base.

**BRITISH WOODLAND LOGS** 

The perfect finishing touch in the worlds most realistic electric fire, created with materials from nature itself. Starting with a trio to the

choose the **Luxe**.

If you prefer a clean cut, engineered look,

are the perfect choice.

**INSTALL OPTIONS** 

For a more rustic campfire feel, the **Oak** logs

**///** THREE SIDED

frees up space for extra storage.