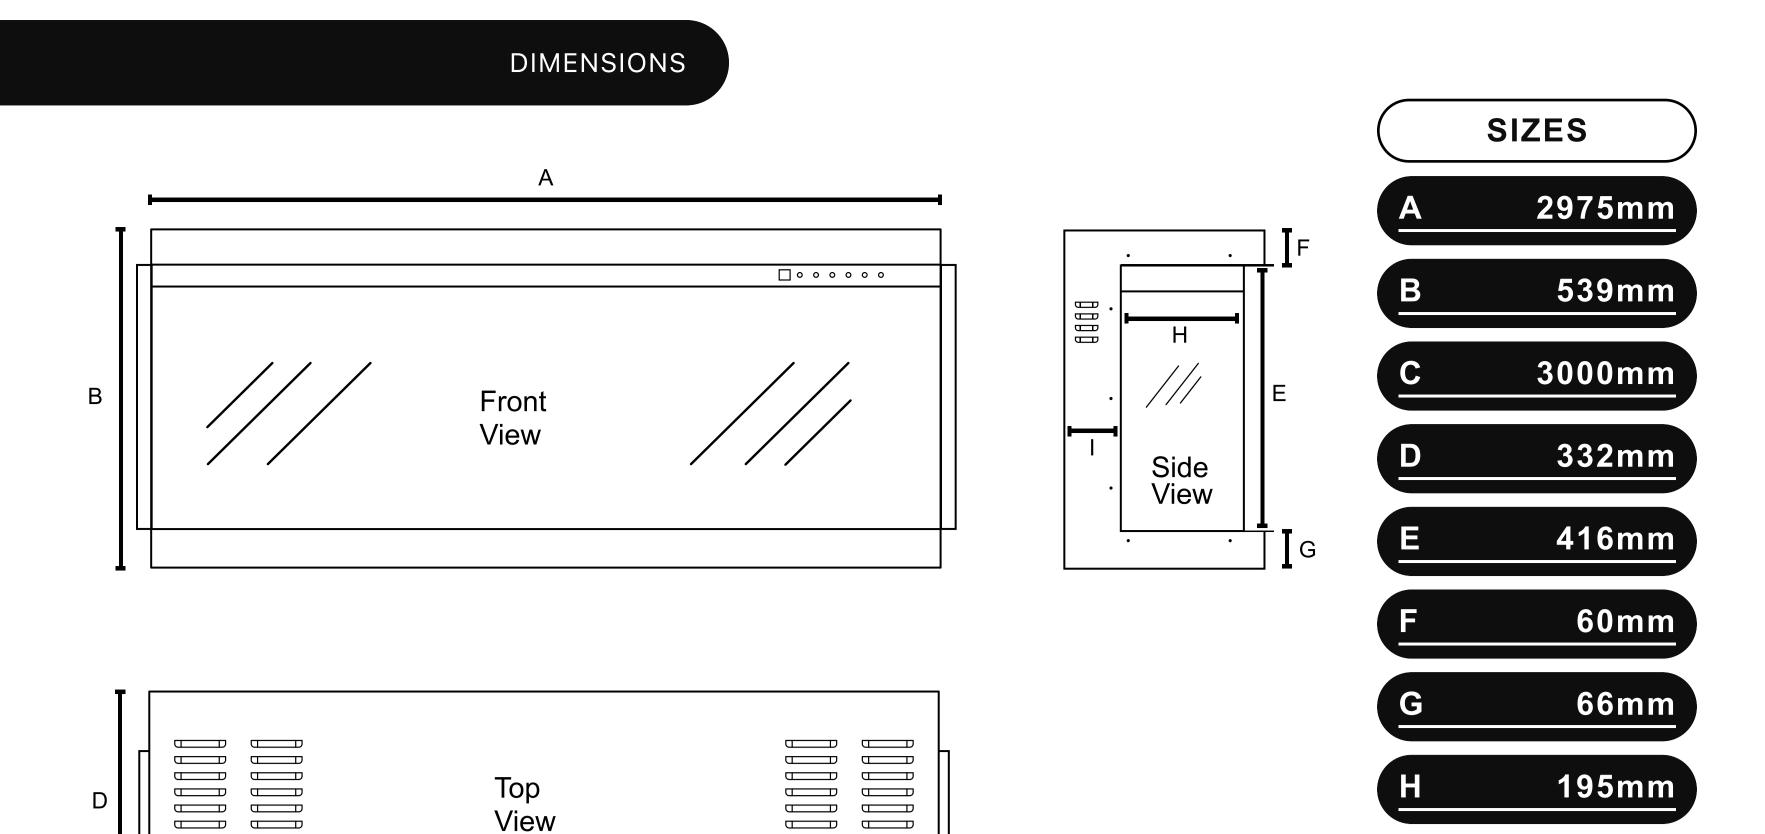

# **BESPOKE 3000 PANORAMIC X**

**INFORMATION SHEET** 

# Bespoke Fireplaces

89mm