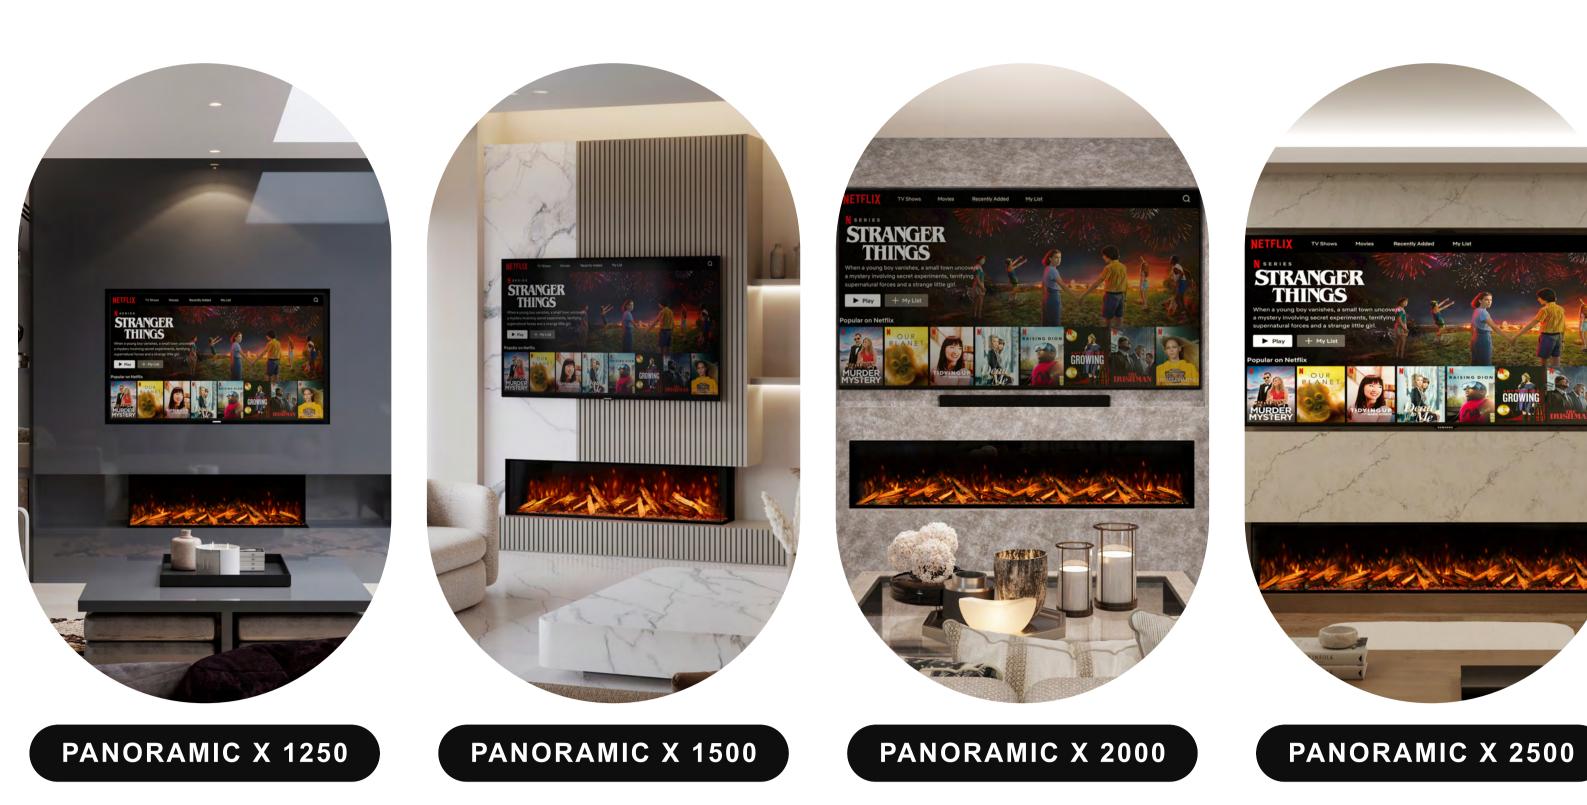

# **BESPOKE 3000 PANORAMIC X**

**INFORMATION SHEET** 

# Bespoke Fireplaces

89mm



## ALSO AVAILABLE IN 4 OTHER SIZES



## **FEATURES**

## **SMART CONTROL**





using the LCD remote control or the discreetly designed touch screen.



**MULTI-FUEL PACKAGE** 



### White Pebbles Ice Glass Charred Glass

Choice of logs - HD Logs or Upgrade to

Smouldering Ember LED's

- our British Woodland

### **♣** 10 YEAR WARRANTY Experience peace of mind with our premium

fires. Our dedicated service department, staffed by highly trained service administrators and engineers are always happy to help.

Bespoke Fireplaces Ltd for all of our electric

10 year warranty exclusively offered by



### fundamental fuel beds to recreate the essence of the forest floor; organic husk, green moss land and charred chippings create the base.

**BRITISH WOODLAND LOGS** 

The perfect finishing touch in the worlds most realistic elect