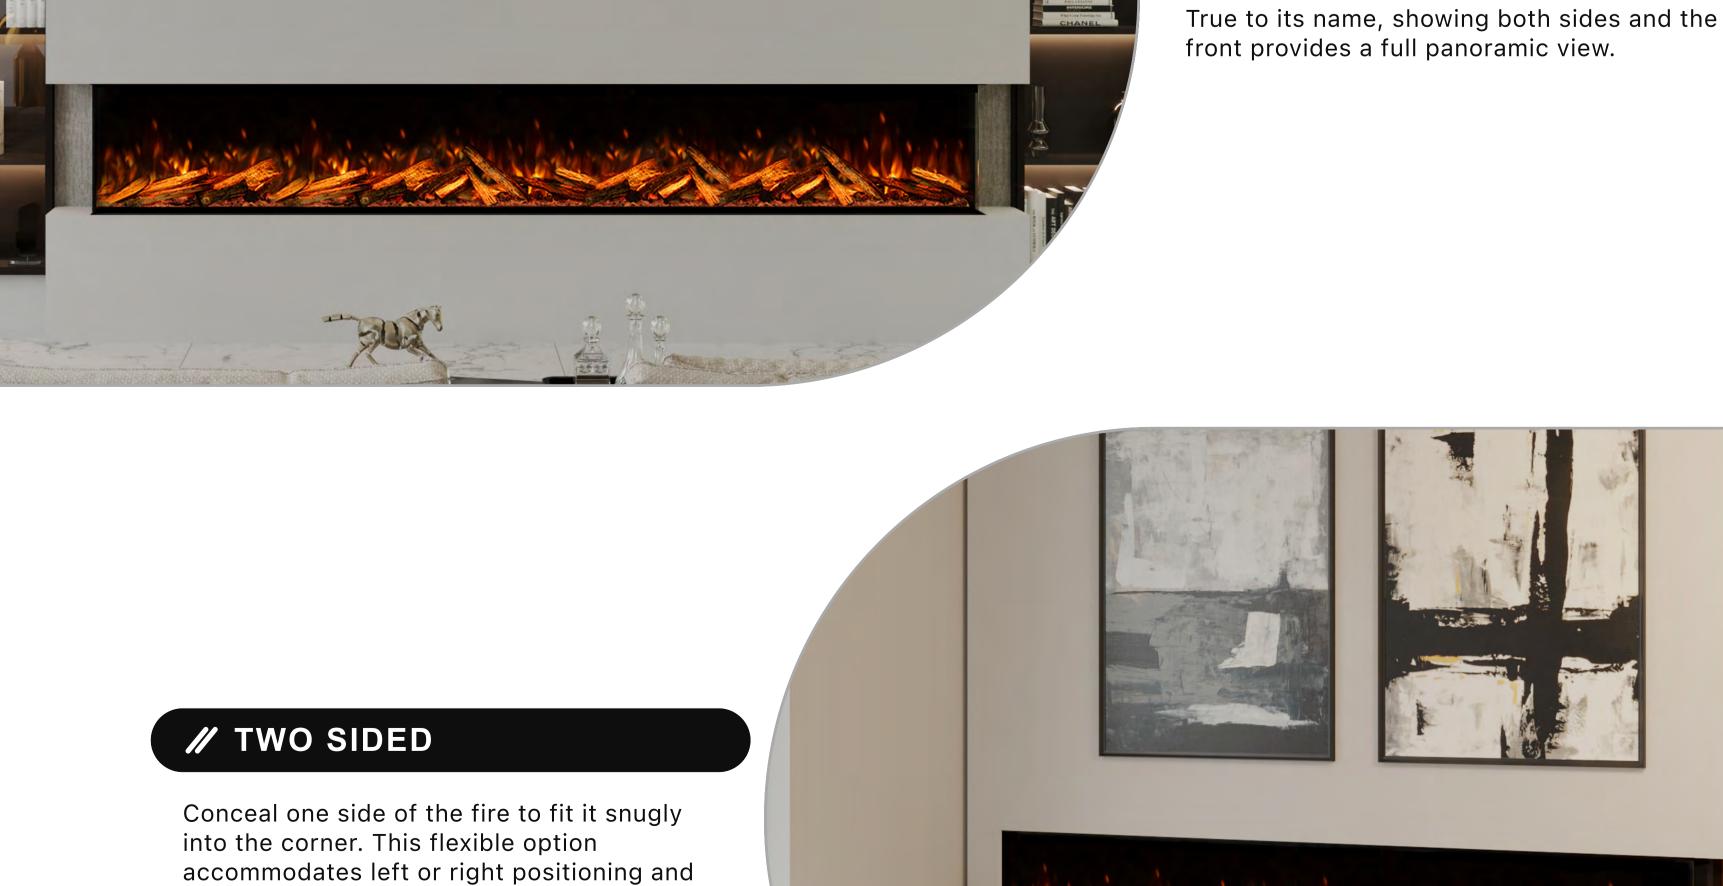

choose the **Luxe**.

If you prefer a clean cut, engineered look,

are the perfect choice.

**INSTALL OPTIONS** 

For a more rustic campfire feel, the **Oak** logs

**///** THREE SIDED

frees up space for extra storage.

## / ONE SIDED Recessing the fire enhances the frontal

your room.

perspective, covering both sides and imparting a sense of expanded space into