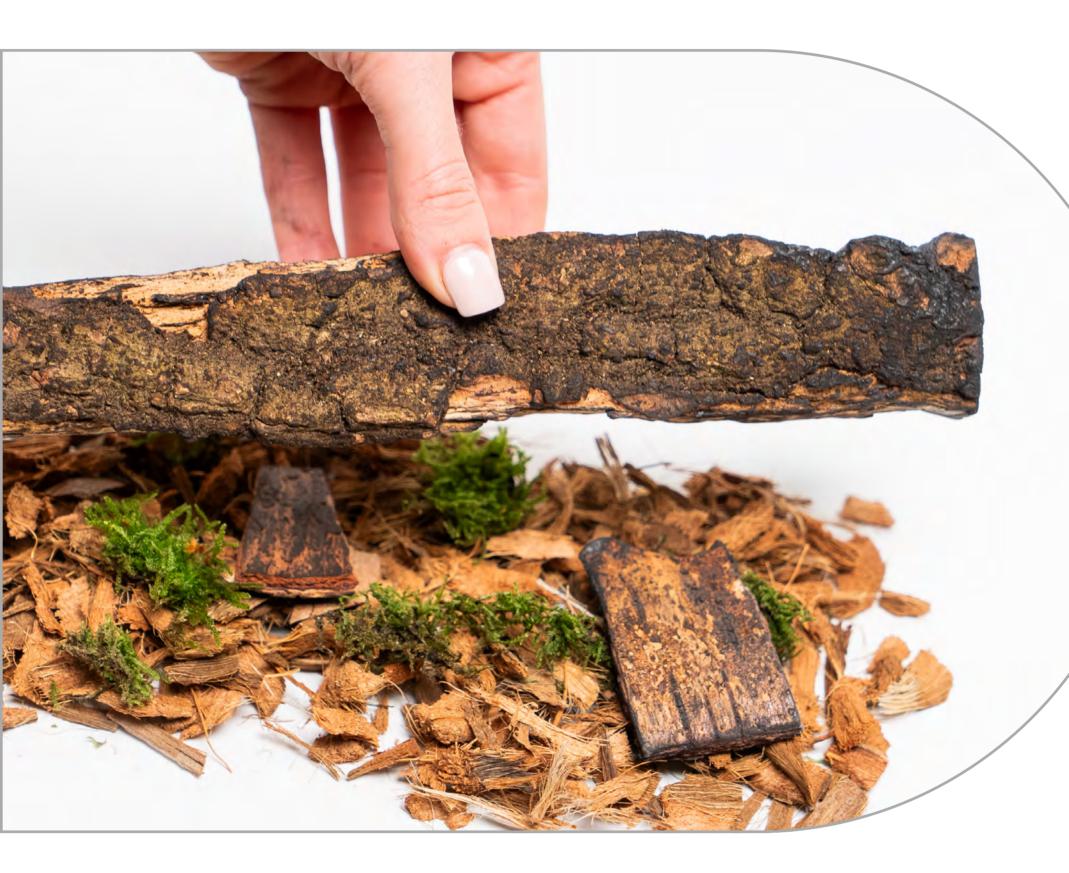

### fundamental fuel beds to recreate the essence of the forest floor; organic husk, green moss land and charred chippings create the base.

**BRITISH WOODLAND LOGS** 

The perfect finishing touch in the worlds most realistic electric fire, created with materials from nature itself. Starting with a trio to the