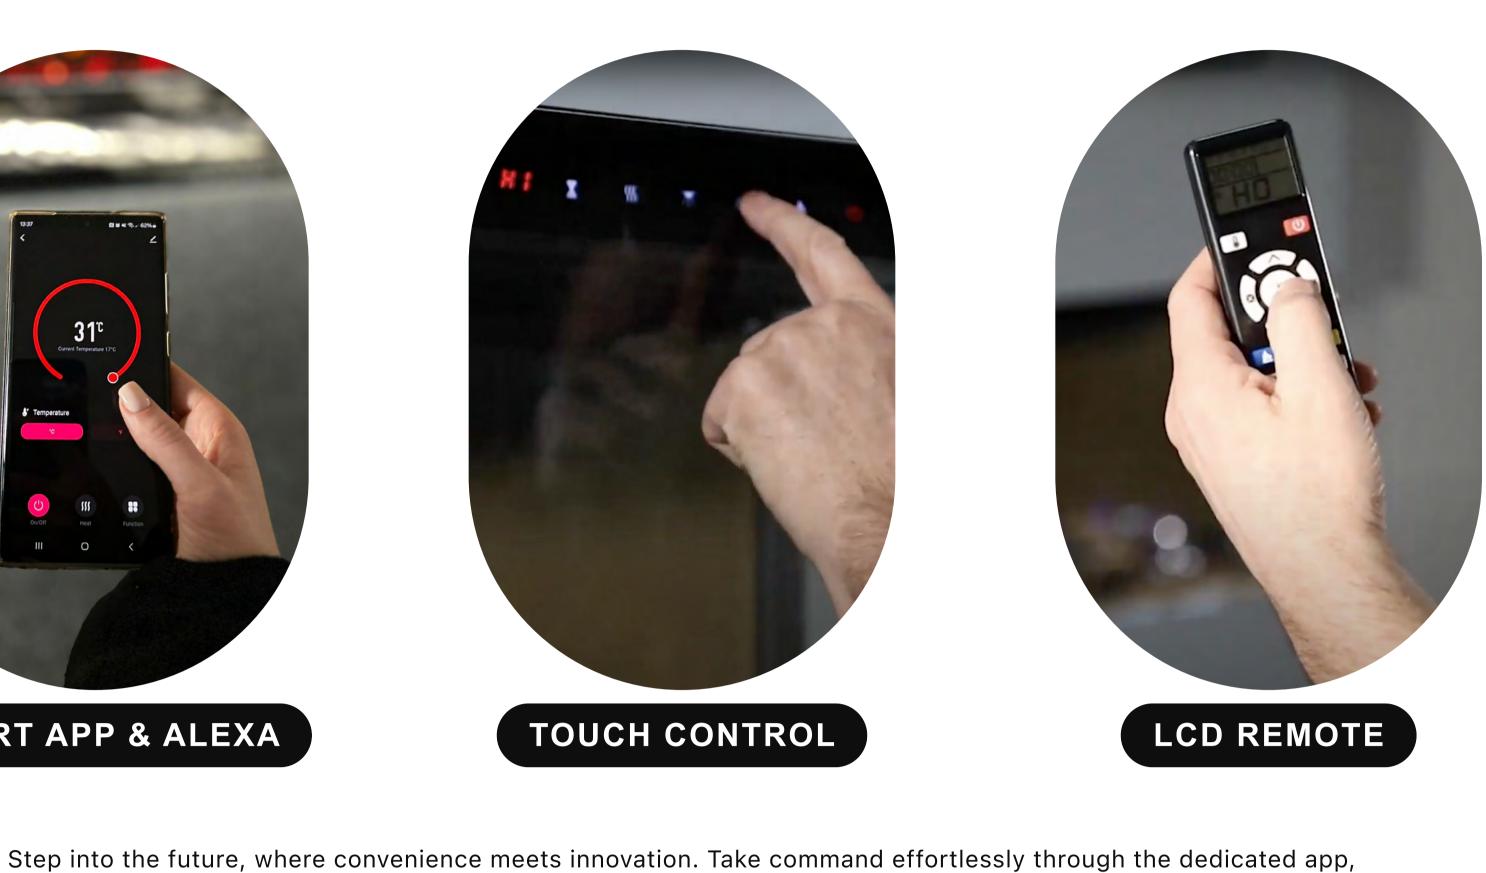

## **SMART CONTROL**

using the LCD remote control or the discreetly designed touch screen.

**MULTI-FUEL PACKAGE** 