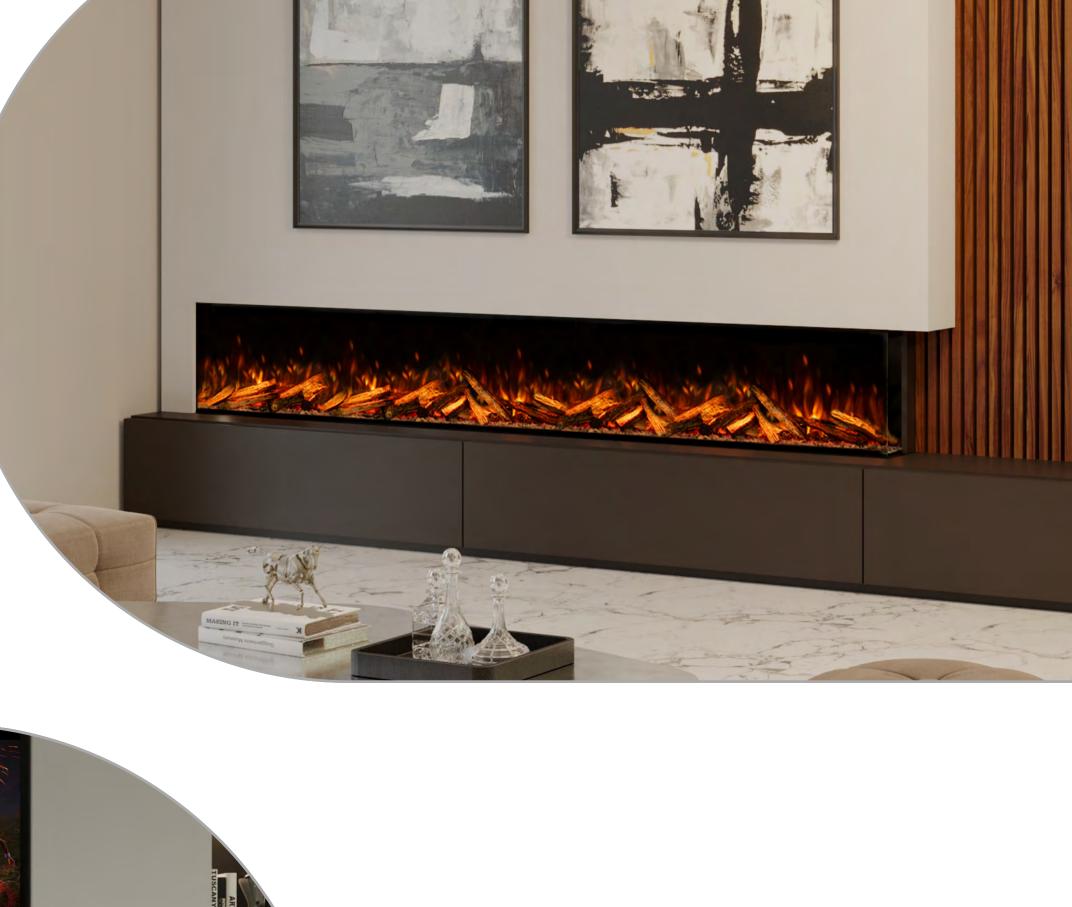

choose the **Luxe**.

If you prefer a clean cut, engineered look,

are the perfect choice.

**INSTALL OPTIONS** 

For a more rustic campfire feel, the **Oak** logs

**///** THREE SIDED

frees up space for extra storage.

## / ONE SIDED Recessing the fire enhances the frontal

your room.

perspective, covering both sides and imparting a sense of expanded space into