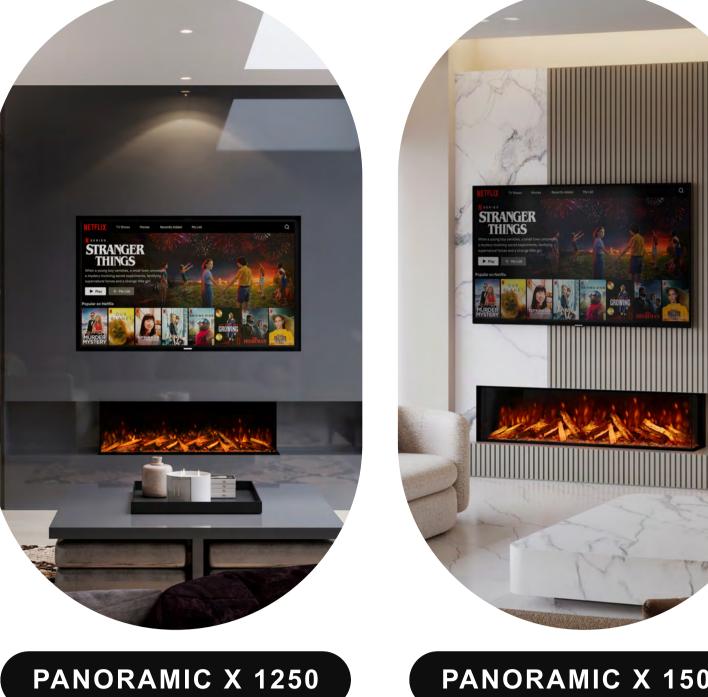

### **BESPOKE 2500 PANORAMIC X**

**INFORMATION SHEET** 

# Bespoke Fireplaces







# ALSO AVAILABLE IN 4 OTHER SIZES









89mm

**FEATURES** 

PANORAMIC X 1500



# **SMART CONTROL**







using the LCD remote control or the discreetly designed touch screen.



**MULTI-FUEL PACKAGE** 



### Ice Glass Charred Glass Smouldering Ember LED's

White Pebbles

(\*) INCLUDES

- Choice of logs HD Logs or Upgrade to our British Woodland

### **♣ 10 YEAR WARRANTY**

fires.

Our dedicated service department, staffed by highly trained service administrators and engineers are always happy to help.

Experience peace of mind with our premium

Bespoke Fireplaces Ltd for all of our electric

10 year warranty exclusively offered by



# base.

**BRITISH WOODLAND LOGS** 

The perfect finishing touch in the worlds most realistic electric fire, created with materials from nature itself. Starting with a trio to the

fundame