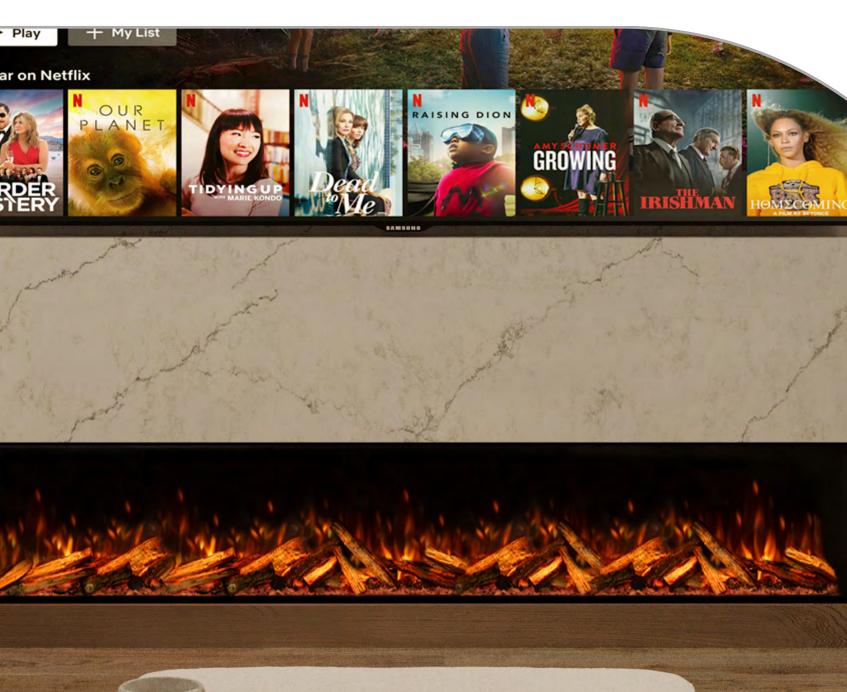

# base.

**BRITISH WOODLAND LOGS** 

The perfect finishing touch in the worlds most realistic electric fire, created with materials from nature itself. Starting with a trio to the

fundamental fuel beds to recreate the essence of the forest floor; organic husk, green moss land and charred chippings create the

□ LUXE

choose the **Luxe**.

If you prefer a clean cut, engineered look,

**INSTALL OPTIONS** 

For a more rustic campfire feel, the **Oak** logs

are the perfect choice.

front provides a full panoramic view.