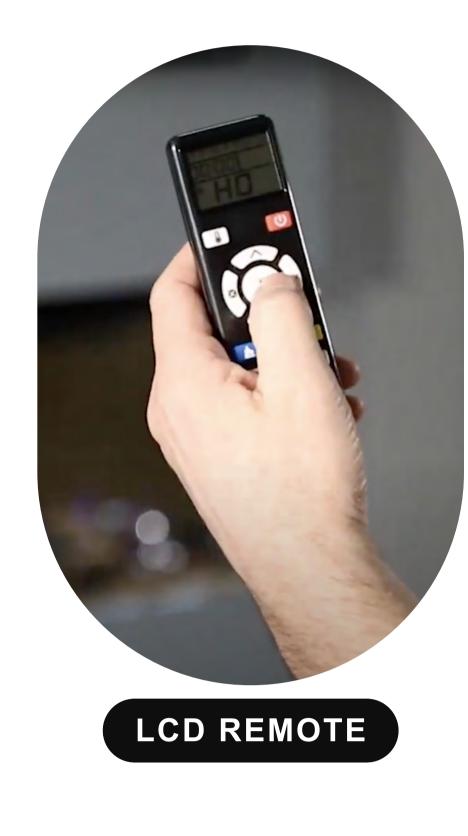

# **SMART CONTROL**

using the LCD remote control or the discreetly designed touch screen.

**MULTI-FUEL PACKAGE** 