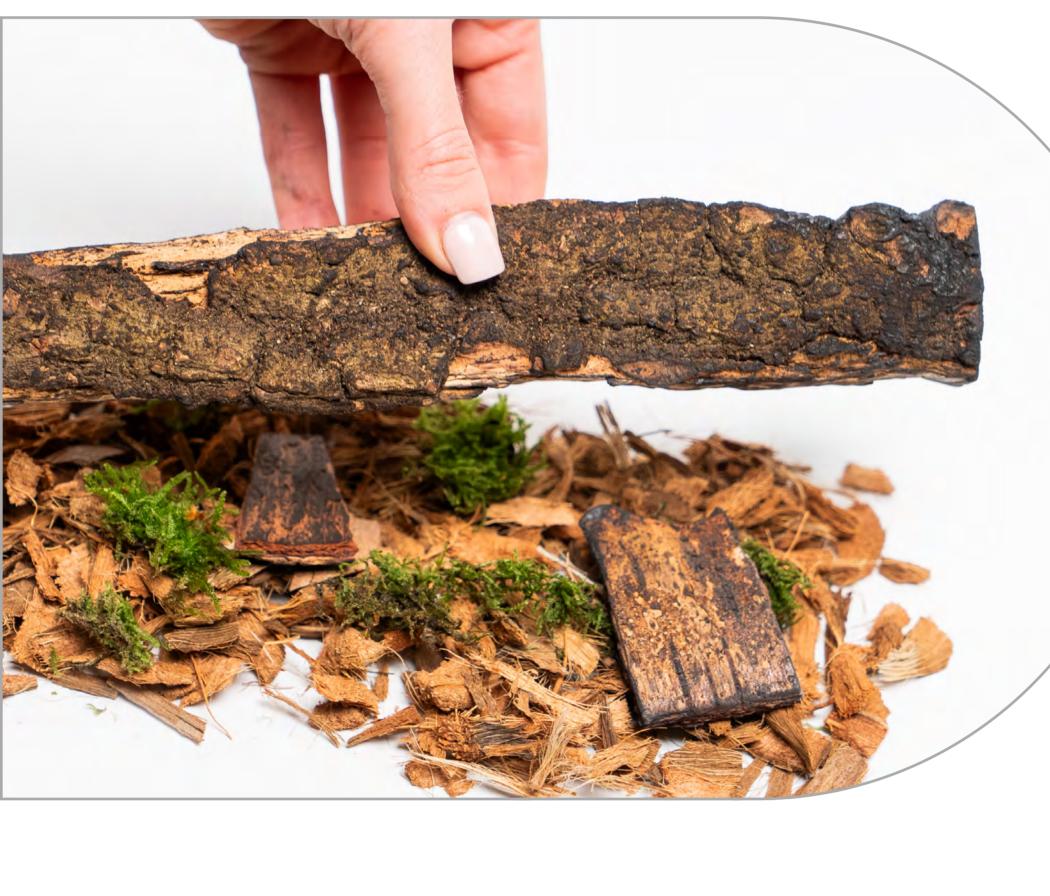

# base.

**BRITISH WOODLAND LOGS** 

The perfect finishing touch in the worlds most realistic electric fire, created with materials from nature itself. Starting with a trio to the

fundamental fuel beds to recreate the essence of the forest floor; organic husk, green moss land and charred chippings create the

□ LUXE

choose the **Luxe**.

If you prefer a clean cut, engineered look,

**INSTALL OPTIONS** 

For a more rustic campfire feel, the **Oak** logs

are the perfect choice.

front provides a full panoramic view.