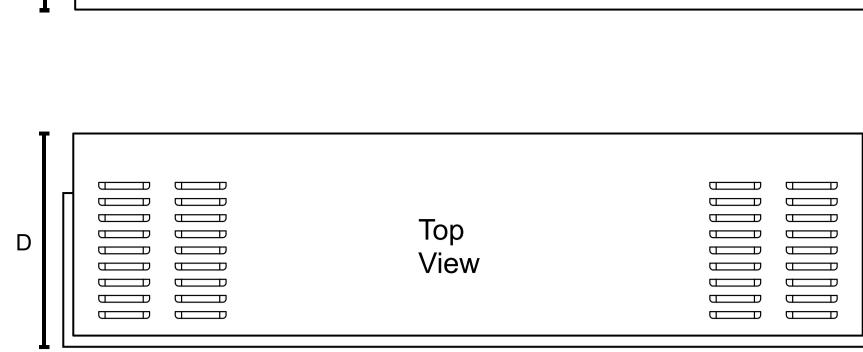

### **BESPOKE 2500 PANORAMIC X**

**INFORMATION SHEET** 

# Bespoke Fireplaces







# ALSO AVAILABLE IN 4 OTHER SIZES









89mm

**FEATURES** 

PANORAMIC X 1500



# **SMART CONTROL**







using the LCD remote control or the discreetly designed touch screen.



**MULTI-FUEL PACKAGE** 



### Ice Glass Charred Glass Smouldering Ember LED's

White Pebbles

(\*) INCLUDES

- Choice of logs HD Logs or Upgrade to our British Woodland

### **♣ 10 YEAR WARRANTY**

fires.

Our dedicated service department, staffed by highly trained service administrators and engineers are always happy to help.

Experience peace of mind with our premium

Bespoke Fireplaces Ltd for all of our electric

10 year warranty exclusively offered by



# base.

**BRITISH WOODLAND LOGS** 

The perfect finishing touch in the worlds most realistic electric fire, created with materials from nature its