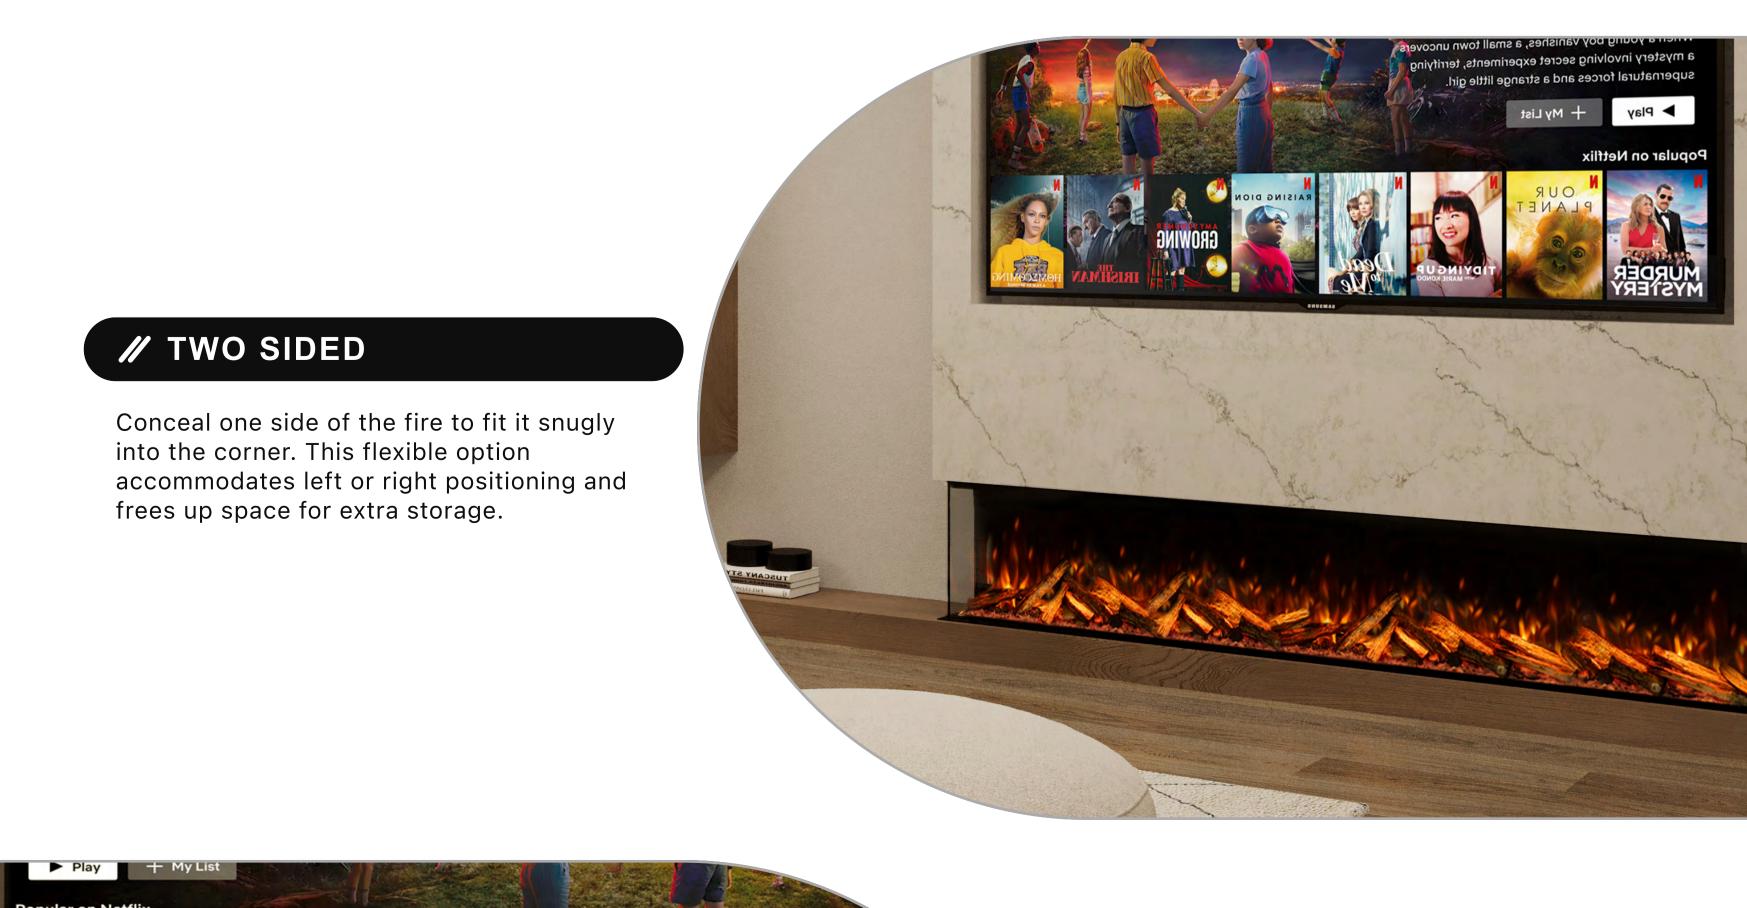

## / ONE SIDED

Recessing the fire enhances the frontal perspective, covering both sides and imparting a sense of expanded space into your room.