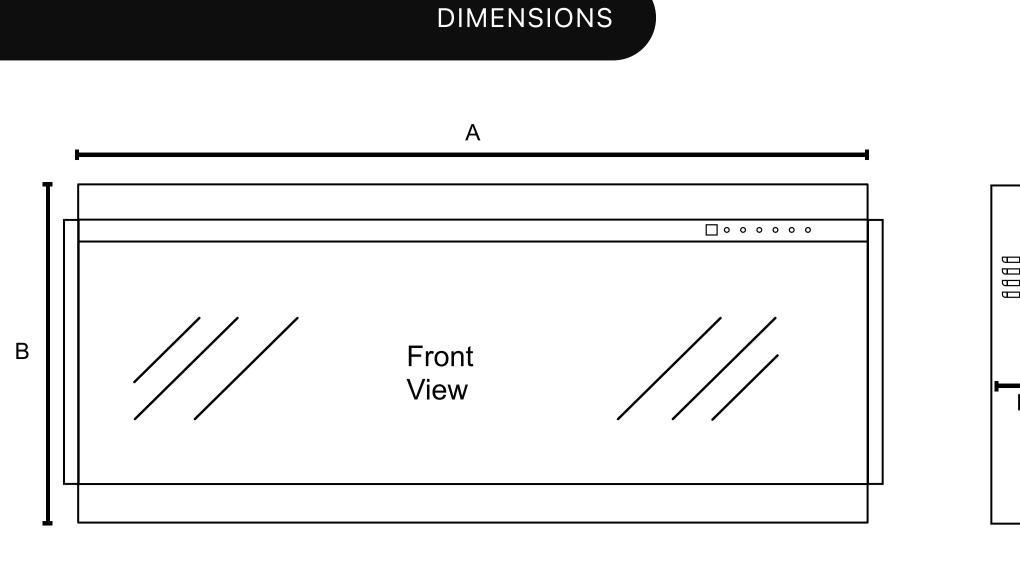

### **BESPOKE 2500 PANORAMIC X**

**INFORMATION SHEET** 

# Bespoke Fireplaces







# ALSO AVAILABLE IN 4 OTHER SIZES









89mm

**FEATURES** 

PANORAMIC X 1500



# **SMART CONTROL**







using the LCD remote control or the discreetly designed touch screen.



**MULTI-FUEL PACKAGE** 



### Ice Glass Charred Glass Smouldering Ember LED's

White Pebbles

(\*) INCLUDES

- Choice of logs HD Logs or Upgrade to our British Woodland

### **♣ 10 YEAR WARRANTY**

fires.

Our dedicated service department, staffed by highly trained service administrators and engineers are always happy to help.

Experience peace of mind with our premium

Bespoke Fireplaces Ltd for all of our electric

10 year warranty exclusively offered by



# base.

**BRITISH WOODLAND LOGS** 

The perfect finishing touch in the worlds most realistic electric fire, created with materials from nature i