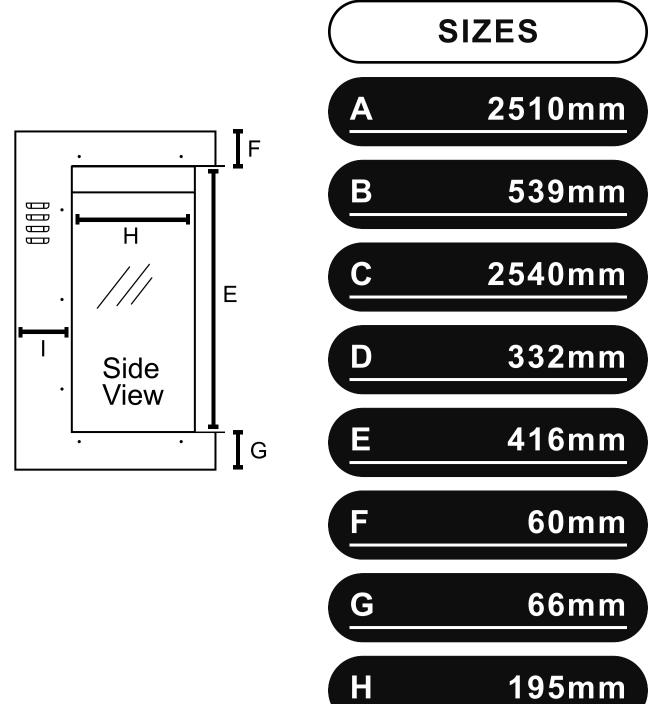

### **BESPOKE 2500 PANORAMIC X**

**INFORMATION SHEET** 

# Bespoke Fireplaces







# ALSO AVAILABLE IN 4 OTHER SIZES









89mm

**FEATURES** 

PANORAMIC X 1500



# **SMART CONTROL**







using the LCD remote control or the discreetly designed touch screen.



**MULTI-FUEL PACKAGE** 



### Ice Glass Charred Glass Smouldering Ember LED's

White Pebbles

(\*) INCLUDES

- Choice of logs HD Logs or Upgrade to our British Woodland

### **♣ 10 YEAR WARRANTY**

fires.

Our dedicated service department, staffed by highly trained service administrators and engineers are always happy to help.

Experience peace of mind with our premium

Bespoke Fireplaces Ltd for all of our electric

10 year warranty exclusively offered by



# base.

**BRITISH WOODLAND LOGS** 

The perfect finishing touch in the worlds most realistic electric fire, created with materials from nature itsel