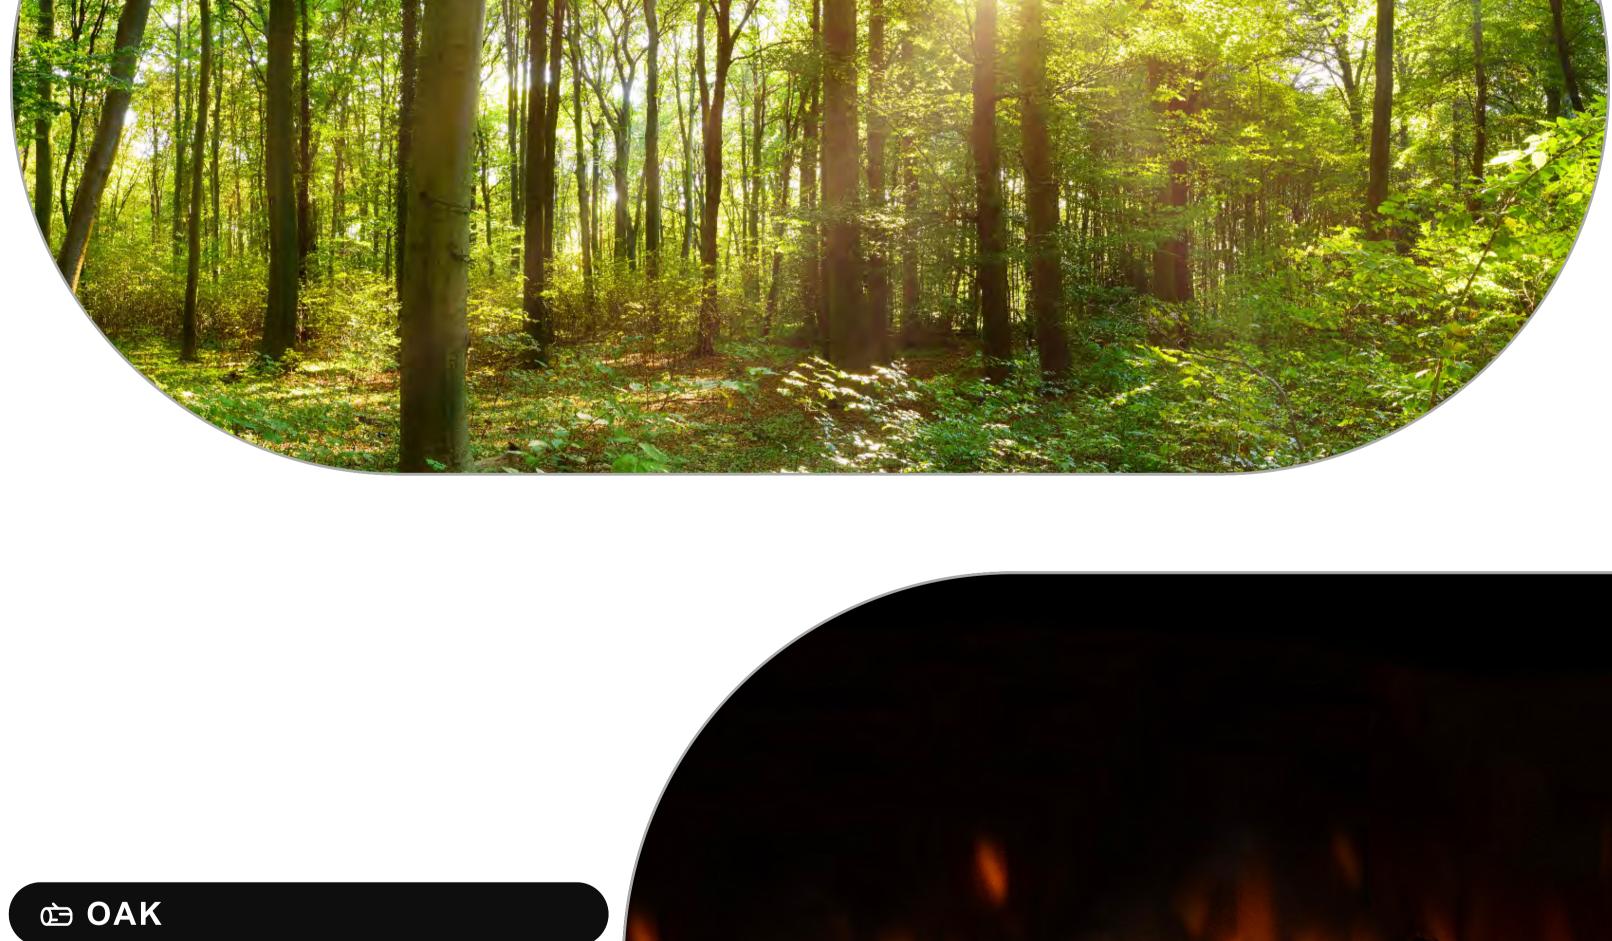

# base.

**BRITISH WOODLAND LOGS** 

The perfect finishing touch in the worlds most realistic electric fire, created with materials from nature itself. Starting with a trio to the

fundamental fuel beds to recreate the essence of the forest floor; organic husk, green moss land and charred chippings create the

□ LUXE

choose the **Luxe**.

If you prefer a clean cut, engineered look,

**INSTALL OPTIONS** 

For a more rustic campfire feel, the **Oak** logs

are the perfect choice.

front provides a full panoramic view.