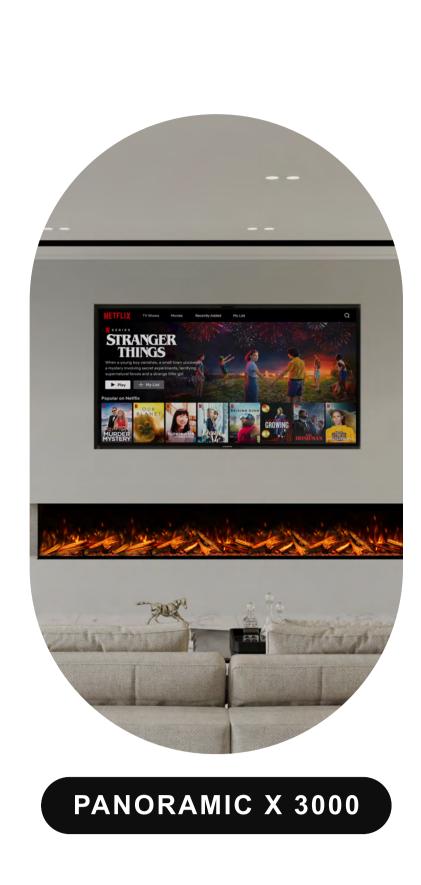

### **BESPOKE 2500 PANORAMIC X**

**INFORMATION SHEET** 

# Bespoke Fireplaces







# ALSO AVAILABLE IN 4 OTHER SIZES









89mm

**FEATURES** 

PANORAMIC X 1500



# **SMART CONTROL**







using the LCD remote control or the discreetly designed touch screen.



**MULTI-FUEL PACKAGE** 



### Ice Glass Charred Glass Smouldering Ember LED's

White Pebbles

(\*) INCLUDES

- Choice of logs HD Logs or Upgrade to our British Woodland

### **♣ 10 YEAR WARRANTY**

fires.

Our dedicated service department, staffed by highly trained service administrators and engineers are always happy to help.

Experience peace of mind with our premium

Bespoke Fireplaces Ltd for all of our electric

10 year warranty exclusively offered by



# base.

**BRITISH WOODLAND LOGS** 

The perfect finishing touch in the worlds most realistic electric fire, created with materials from nature itself. Starting with a trio to the

fundamental