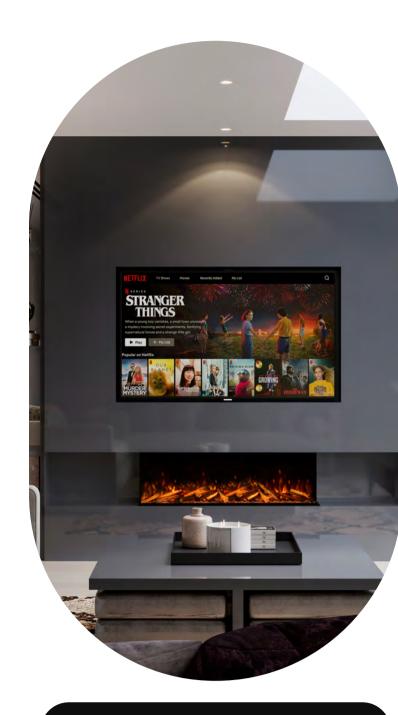

## / ONE SIDED

Recessing the fire enhances the frontal perspective, covering both sides and imparting a sense of expanded space into your room.