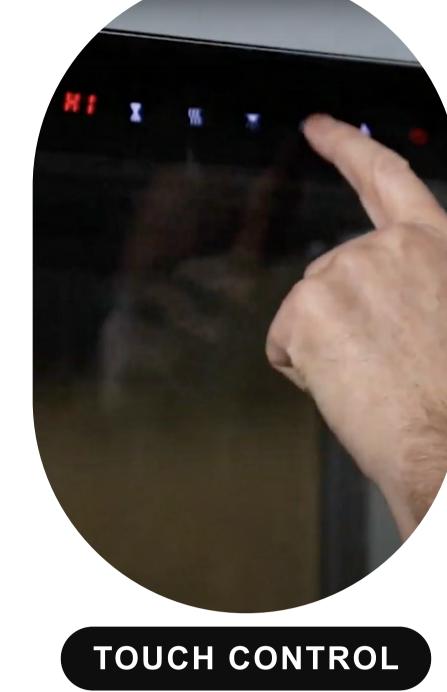

# **SMART CONTROL**

using the LCD remote control or the discreetly designed touch screen.

**MULTI-FUEL PACKAGE** 