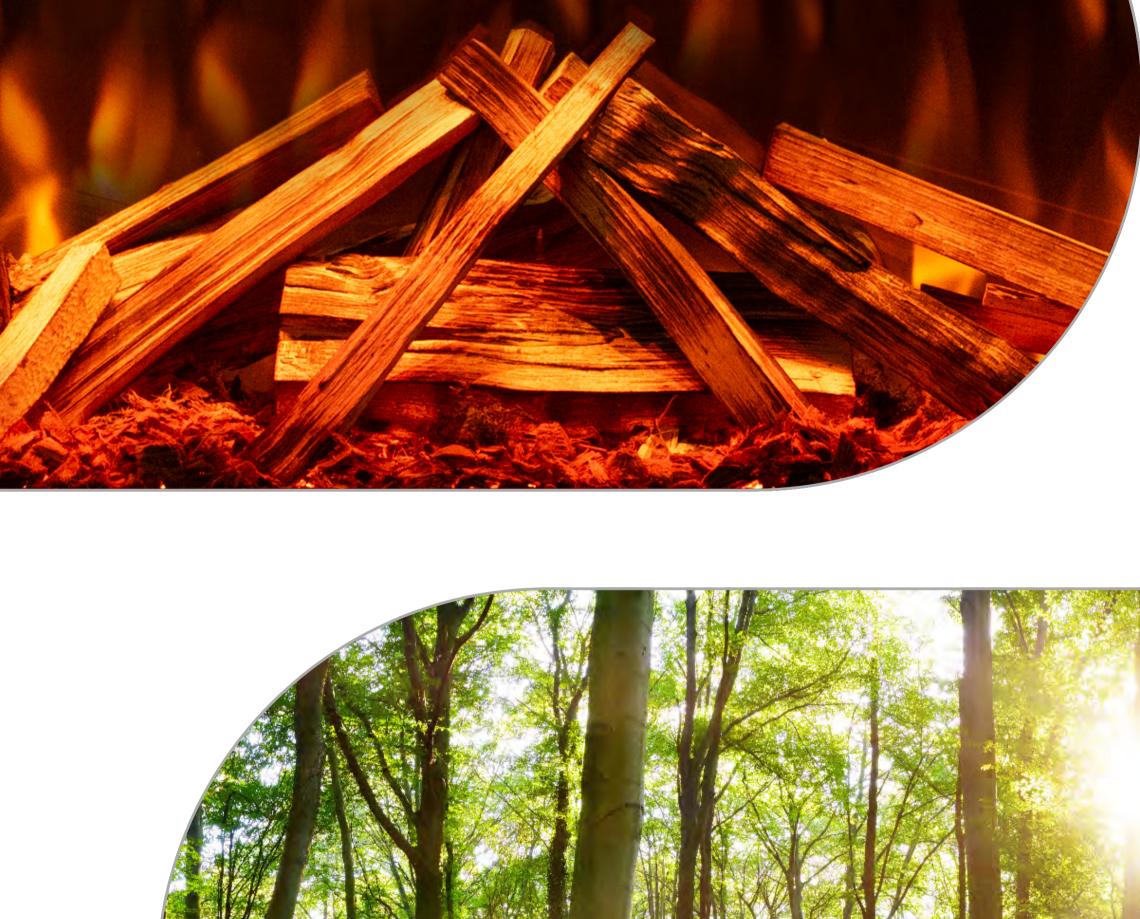

# base.

**BRITISH WOODLAND LOGS** 

The perfect finishing touch in the worlds most realistic electric fire, created with materials from nature itself. Starting with a trio to the

fundamental fuel beds to recreate the essence of the forest floor; organic husk, green moss land and charred chippings create the

□ LUXE

choose the **Luxe**.

If you prefer a clean cut, engineered look,

**INSTALL OPTIONS** 

For a more rustic campfire feel, the **Oak** logs

are the perfect choice.

front provides a full panoramic view.