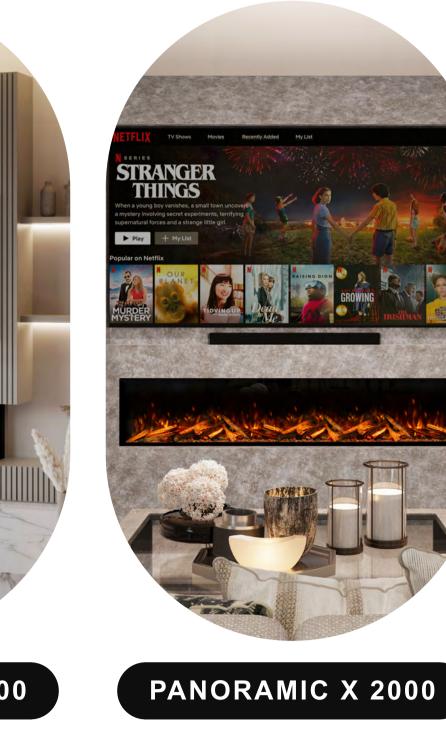

### **BESPOKE 2500 PANORAMIC X**

**INFORMATION SHEET** 

# Bespoke Fireplaces







# ALSO AVAILABLE IN 4 OTHER SIZES









89mm

**FEATURES** 

PANORAMIC X 1500



# **SMART CONTROL**







using the LCD remote control or the discreetly designed touch screen.



**MULTI-FUEL PACKAGE** 



### Ice Glass Charred Glass Smouldering Ember LED's

White Pebbles

(\*) INCLUDES

- Choice of logs HD Logs or Upgrade to our British Woodland

### **♣ 10 YEAR WARRANTY**

fires.

Our dedicated service department, staffed by highly trained service administrators and engineers are always happy to help.

Experience peace of mind with our premium

Bespoke Fireplaces Ltd for all of our electric

10 year warranty exclusively offered by



# base.

**BRITISH WOODLAND LOGS** 

The perfect finishing touch in the worlds most realistic electric fire, created with materials from nature itself. Starting with a trio to the

fundament