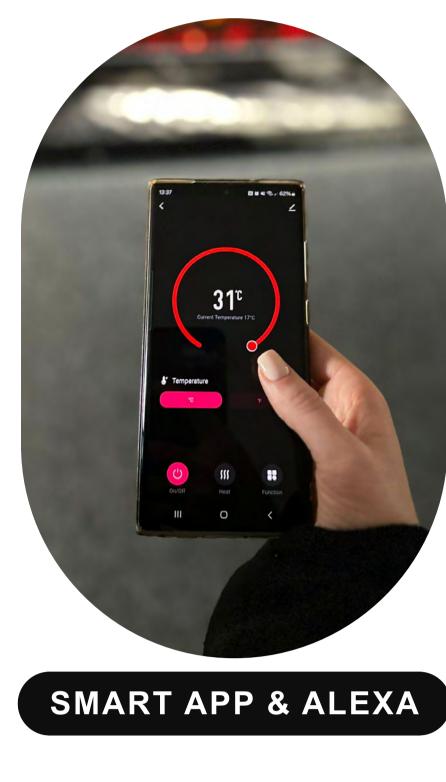

# **SMART CONTROL**

using the LCD remote control or the discreetly designed touch screen.

**MULTI-FUEL PACKAGE** 