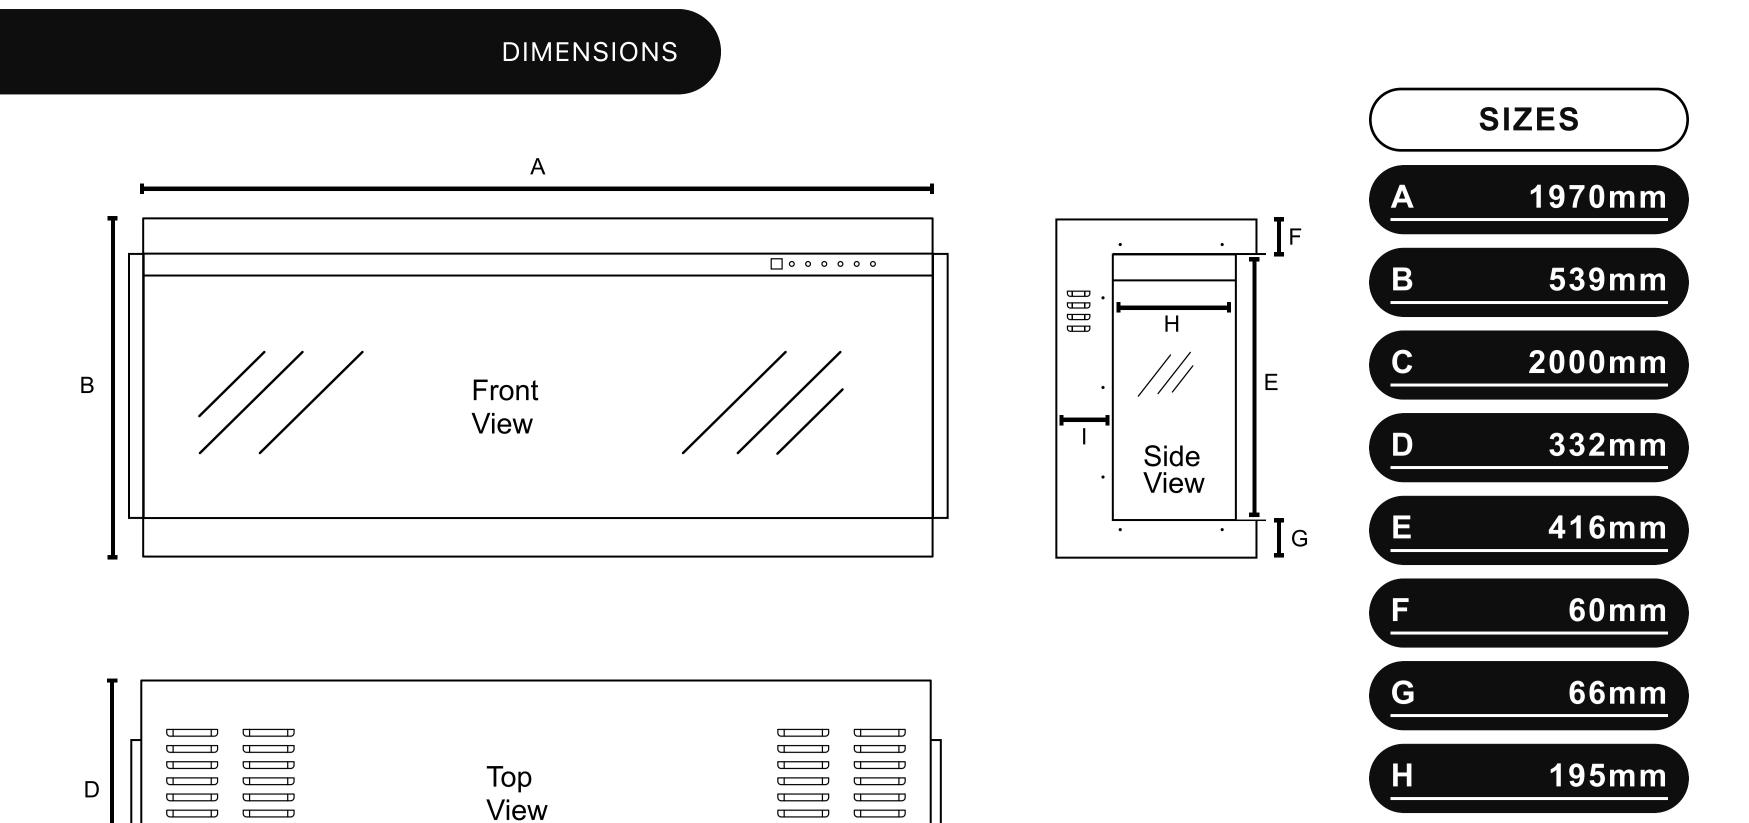

# **BESPOKE 2000 PANORAMIC X**

**INFORMATION SHEET** 

# Bespoke Fireplaces

89mm



# ALSO AVAILABLE IN 4 OTHER SIZES



## **FEATURES**

## **SMART CONTROL**





Step into the future, where convenience meets innovation. Take command effortlessly through the dedicated app,

using the LCD remote control or the discreetly designed touch screen.





### White Pebbles Ice Glass Charred Glass

(\*) INCLUDES

- Choice of logs HD Logs or Upgrade to our British Woodland
- Smouldering Ember LED's

## Experience peace of mind with our premium 10 year warranty exclusively offered by

**♣** 10 YEAR WARRANTY

fires. Our dedicated service department, staffed by highly trained service administrators and engineers are always happy to help.

Bespoke Fireplaces Ltd for all of our electric



## fundamental fuel beds to recreate the essence of the forest floor; organic husk, green moss