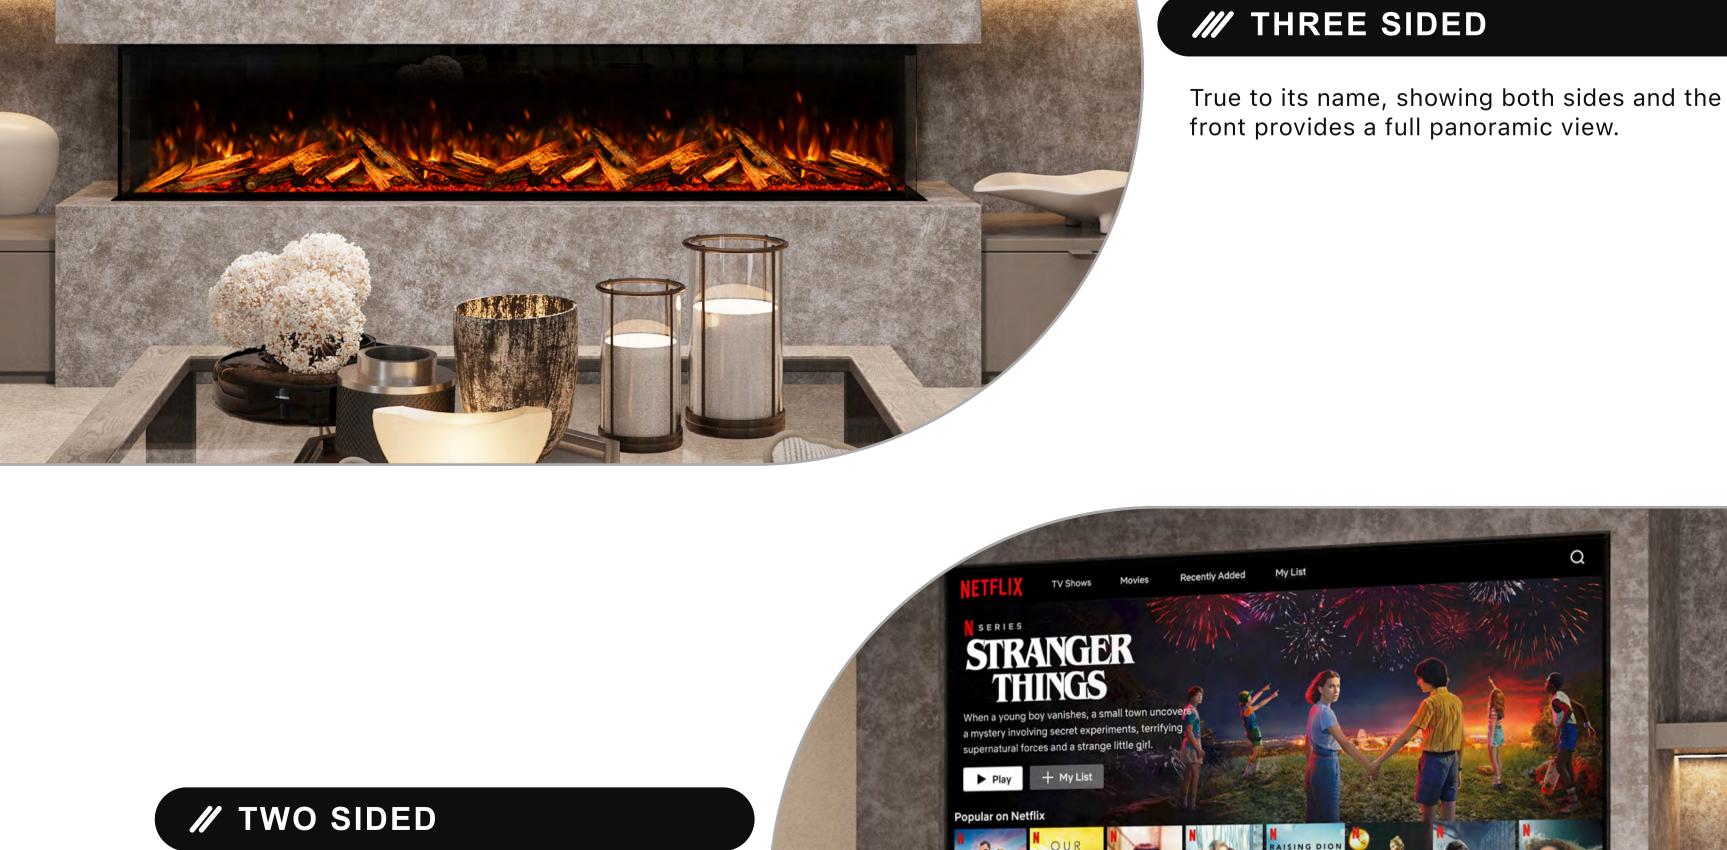

□ LUXE

choose the **Luxe**.

If you prefer a clean cut, engineered look,

are the perfect choice.

For a more rustic campfire feel, the **Oak** logs

**INSTALL OPTIONS** 

**///** THREE SIDED

### into the corner. This flexible option accommodates left or right positioning and frees up space for extra storage.

Conceal one side of the fire to fit it snugly