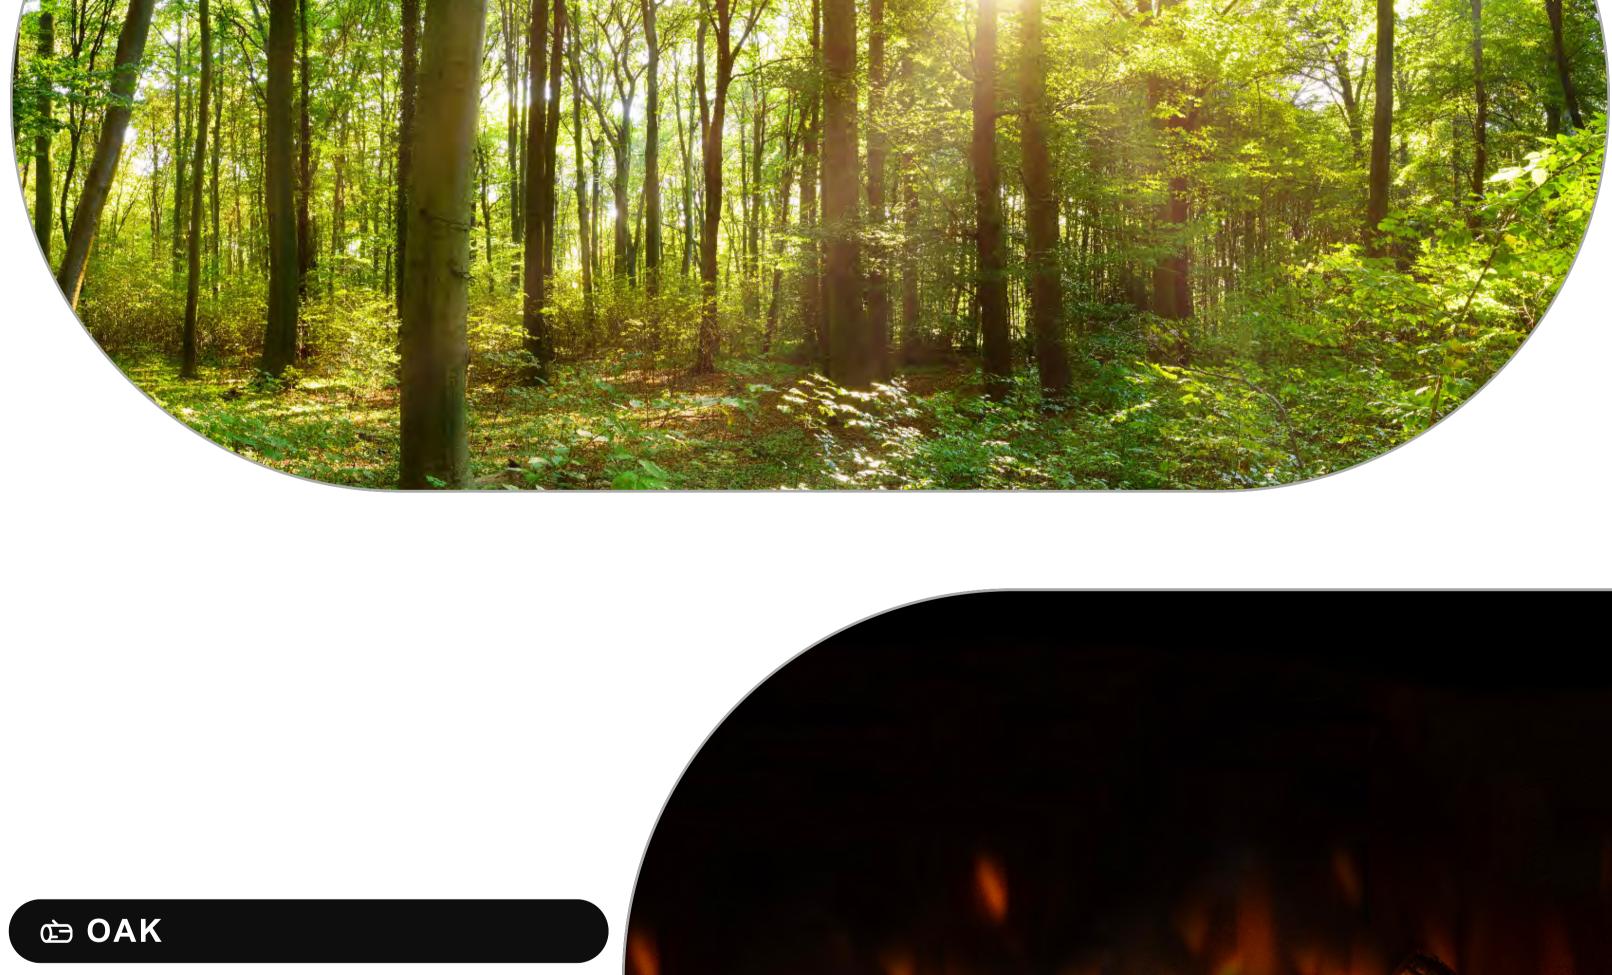

## fundamental fuel beds to recreate the essence of the forest floor; organic husk, green moss land and charred chippings create the base.

**BRITISH WOODLAND LOGS** 

The perfect finishing touch in the worlds most realistic electric fire, created with materials from nature itself. Starting with a trio to the

□ LUXE

choose the **Luxe**.

If you prefer a clean cut, engineered look,

are the perfect choice.

For a more rustic campfire feel, the **Oak** logs

**INSTALL OPTIONS** 

**///** THREE SIDED