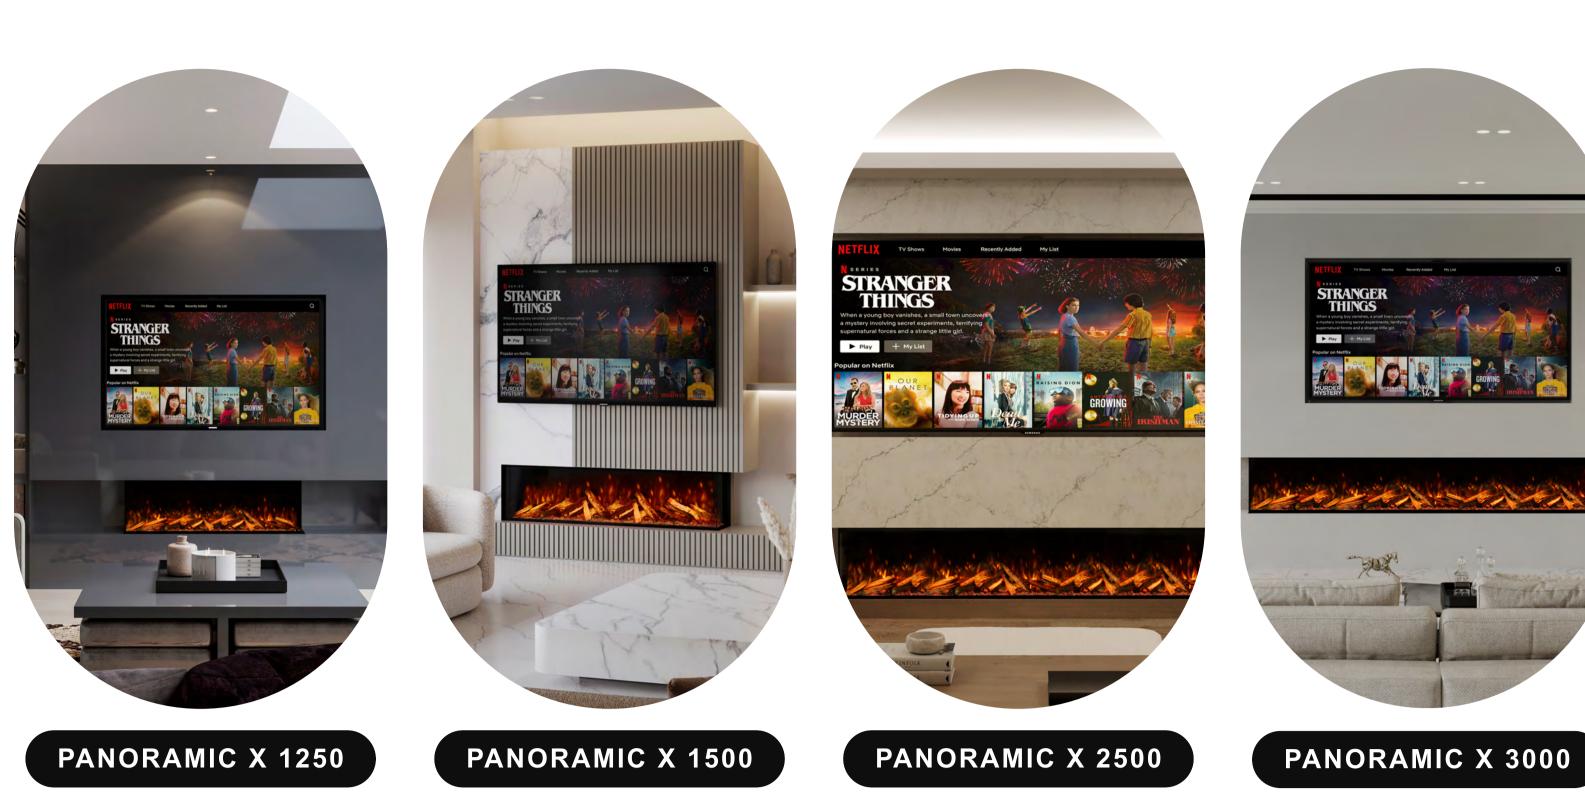

# **BESPOKE 2000 PANORAMIC X**

**INFORMATION SHEET** 

# Bespoke Fireplaces

89mm



# ALSO AVAILABLE IN 4 OTHER SIZES



## **FEATURES**

## **SMART CONTROL**





Step into the future, where convenience meets innovation. Take command effortlessly through the dedicated app,

using the LCD remote control or the discreetly designed touch screen.





### White Pebbles Ice Glass Charred Glass

(\*) INCLUDES

- Choice of logs HD Logs or Upgrade to our British Woodland
- Smouldering Ember LED's

## Experience peace of mind with our premium 10 year warranty exclusively offered by

**♣** 10 YEAR WARRANTY

fires. Our dedicated service department, staffed by highly trained service administrators and engineers are always happy to help.

Bespoke Fireplaces Ltd for all of our electric



## fundamental fuel beds to recreate the essence of the forest floor; organic husk, green moss land and charred chippings create the