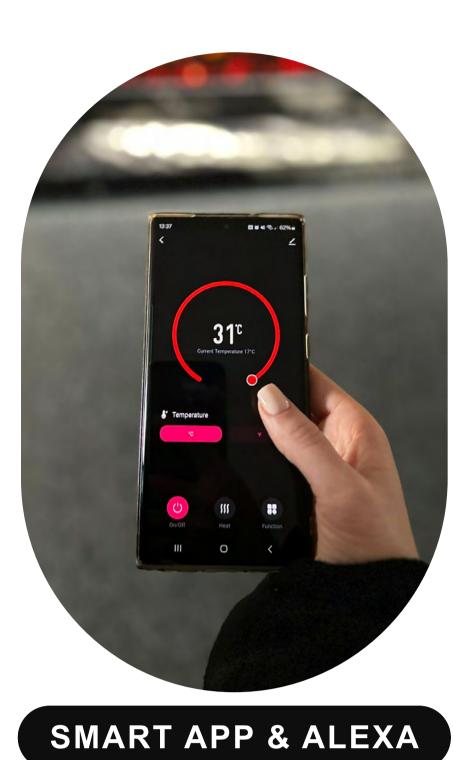

## **SMART CONTROL**

Step into the future, where convenience meets innovation. Take command effortlessly through the dedicated app,

using the LCD remote control or the discreetly designed touch screen.