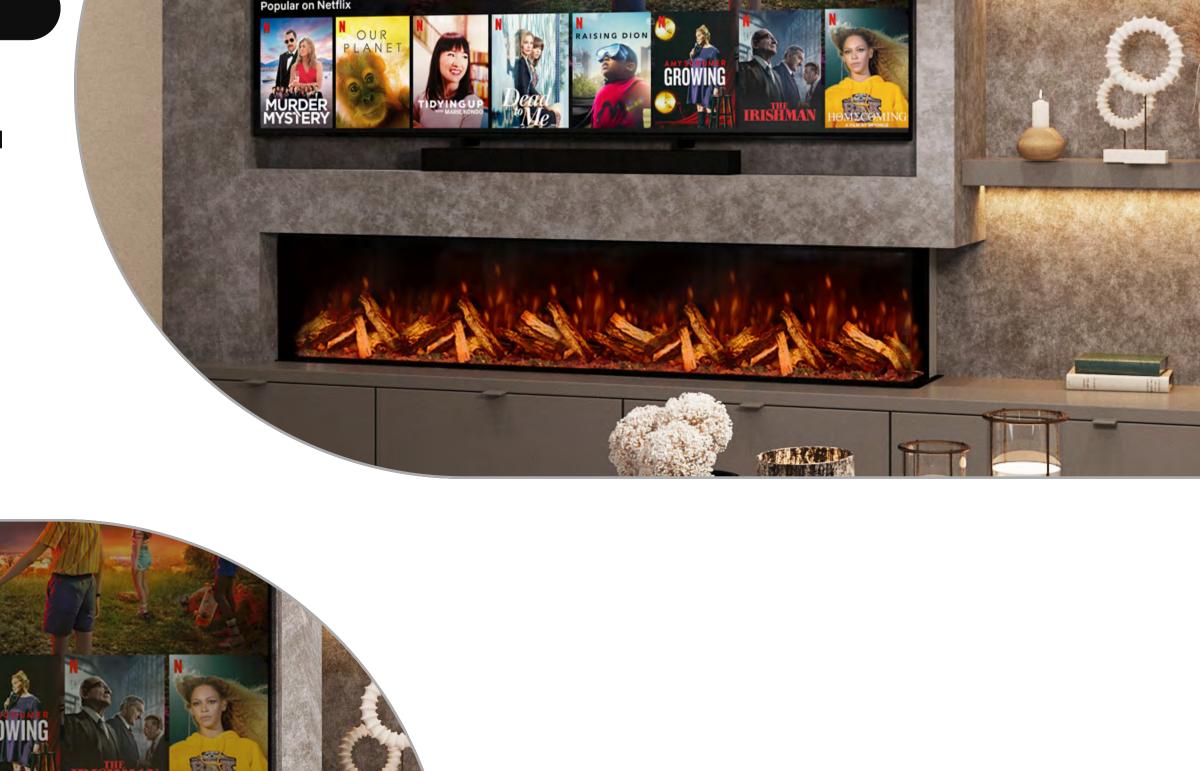

### into the corner. This flexible option accommodates left or right positioning and frees up space for extra storage.

Conceal one side of the fire to fit it snugly

## / ONE SIDED Recessing the fire enhances the frontal

your room.

perspective, covering both sides and imparting a sense of expanded space into