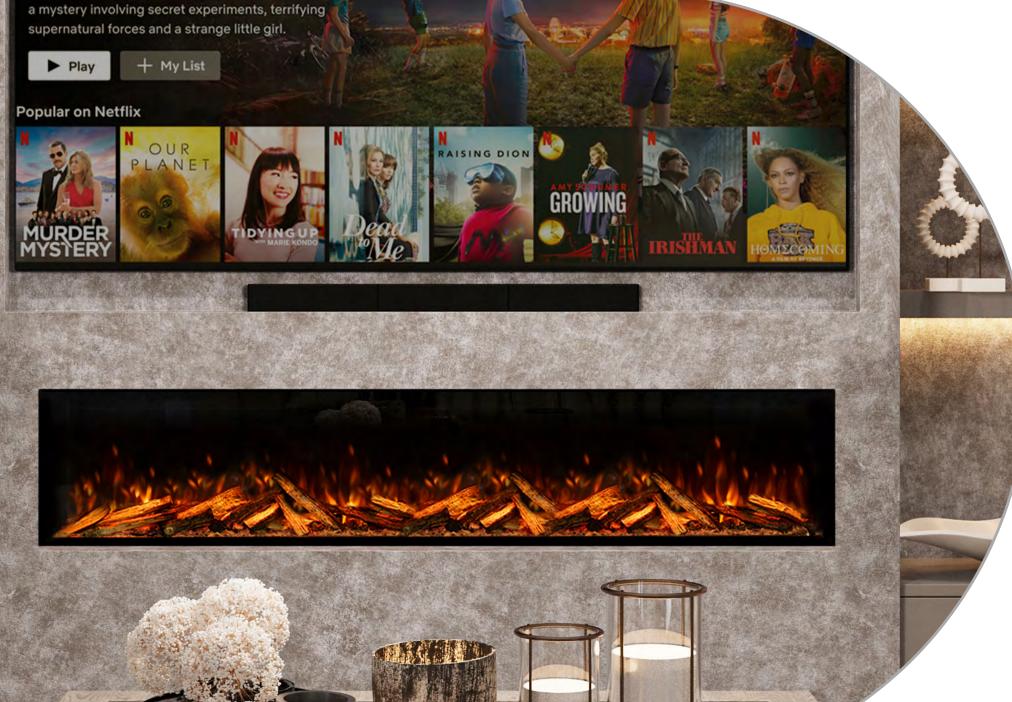

# **BESPOKE 2000 PANORAMIC X**

**INFORMATION SHEET** 

# Bespoke Fireplaces

89mm

## **FEATURES**