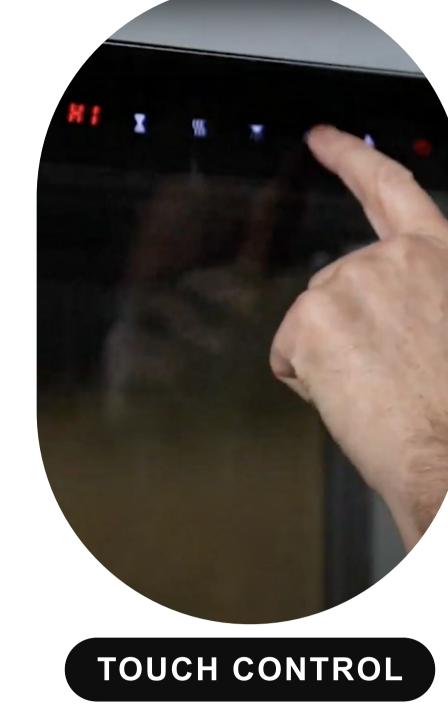

## **SMART CONTROL**

Step into the future, where convenience meets innovation. Take command effortlessly through the dedicated app,

using the LCD remote control or the discreetly designed touch screen.