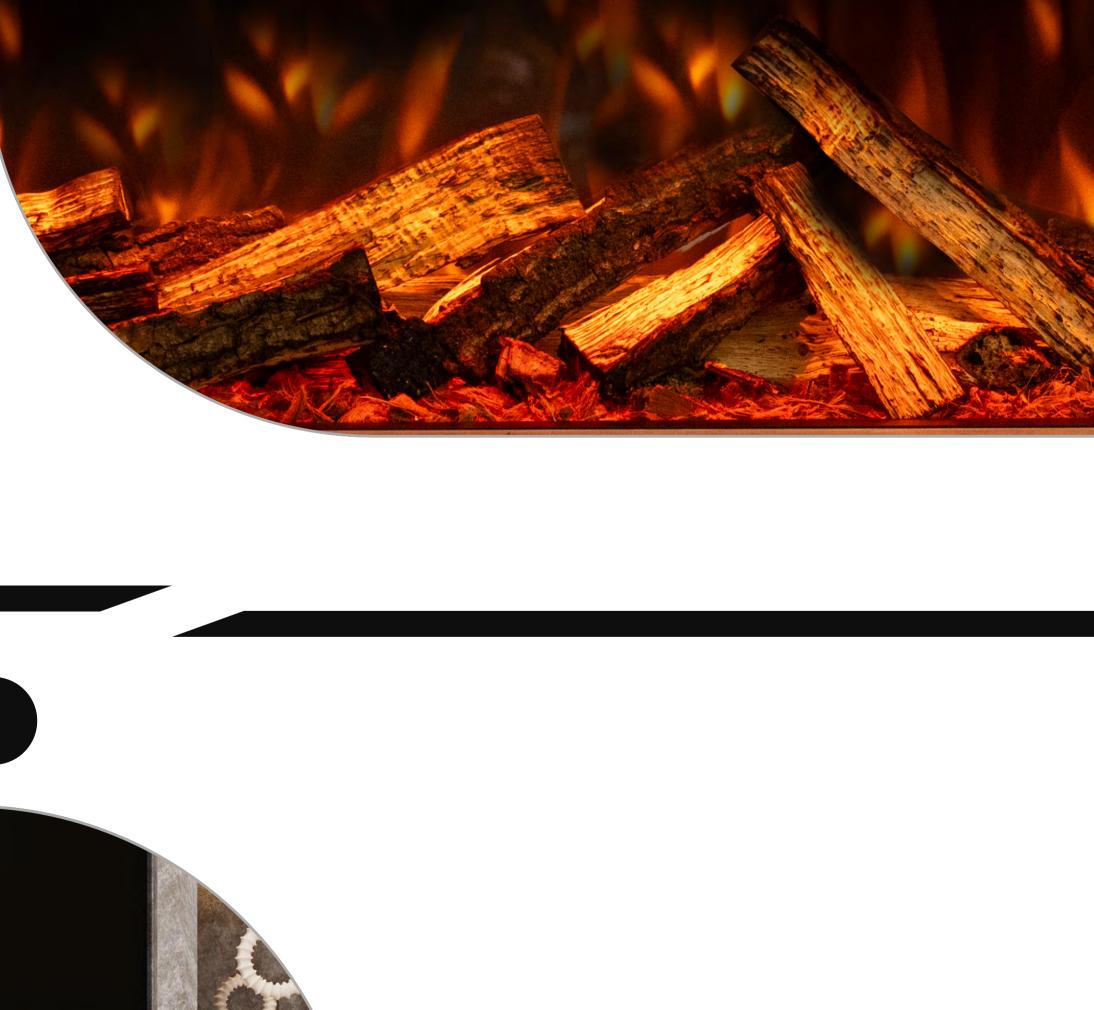

□ LUXE

choose the **Luxe**.

If you prefer a clean cut, engineered look,

are the perfect choice.

For a more rustic campfire feel, the **Oak** logs

**INSTALL OPTIONS** 

**///** THREE SIDED