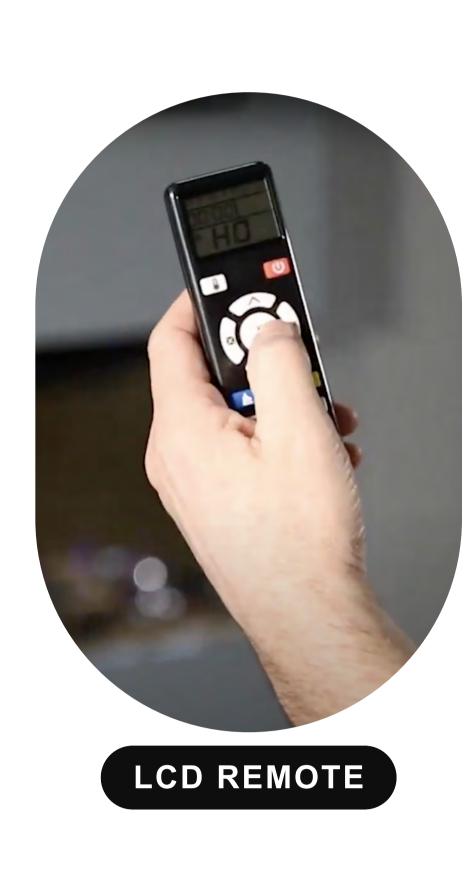

## **SMART CONTROL**

Step into the future, where convenience meets innovation. Take command effortlessly through the dedicated app,

using the LCD remote control or the discreetly designed touch screen.