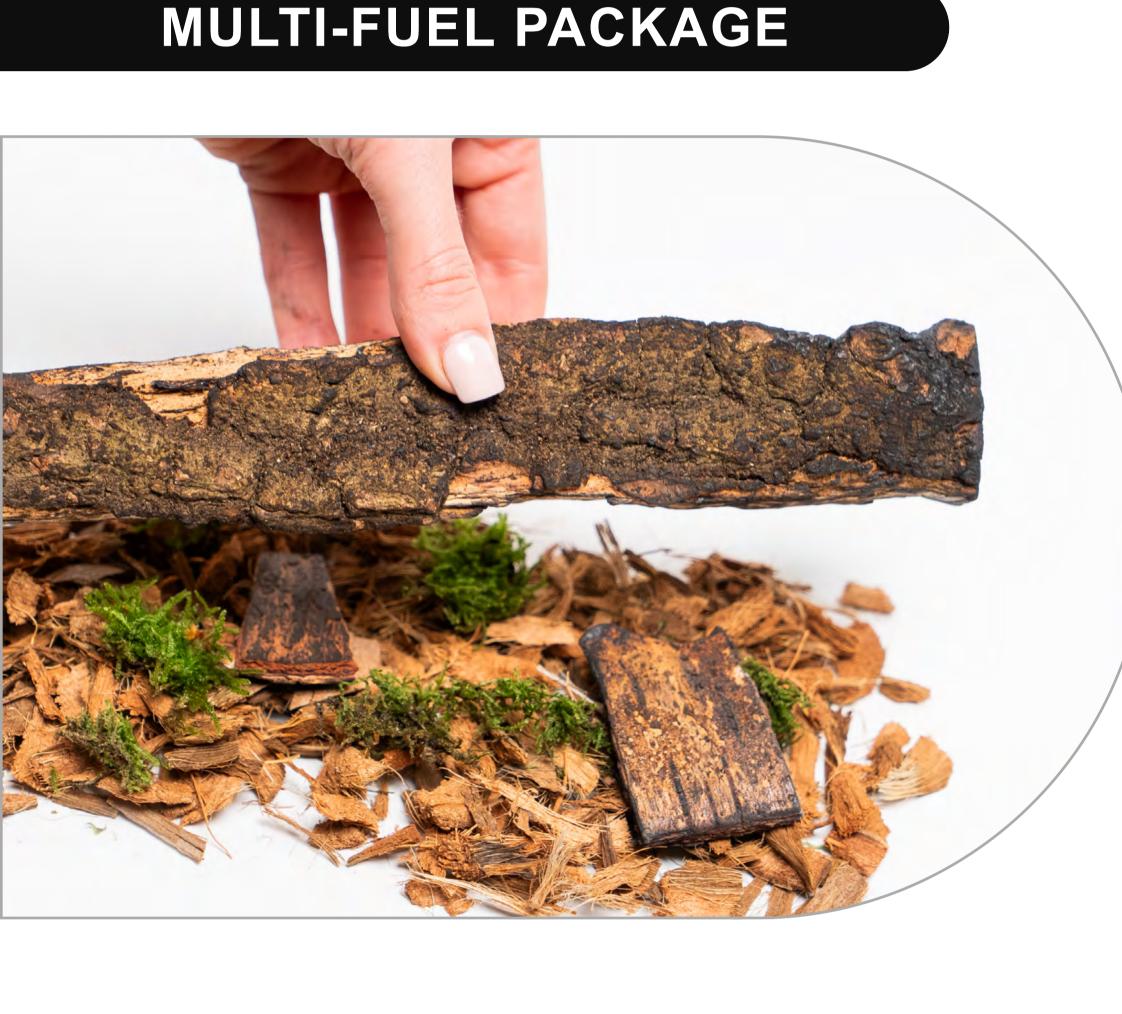

## fundamental fuel beds to recreate the essence of the forest floor; organic husk, green moss land and charred chippings create the base.

**BRITISH WOODLAND LOGS** 

The perfect finishing touch in the worlds most realistic electric fire, created with materials from nature itself. Starting with a trio to the