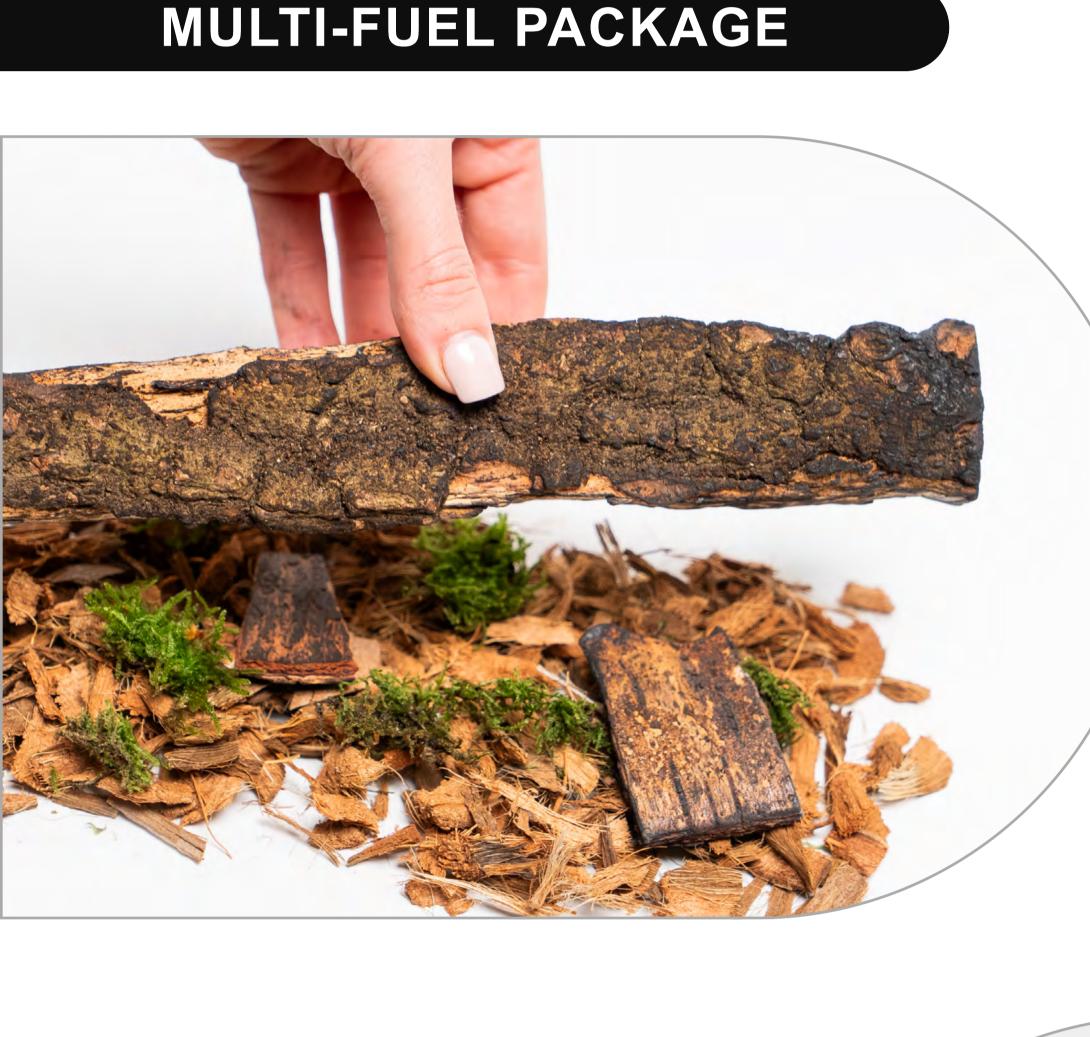

## base.

**BRITISH WOODLAND LOGS** 

The perfect finishing touch in the worlds most realistic electric fire, created with materials from nature itself. Starting with a trio to the

fundamental fuel beds to recreate the essence of the forest floor; organic husk, green moss land and charred chippings create the