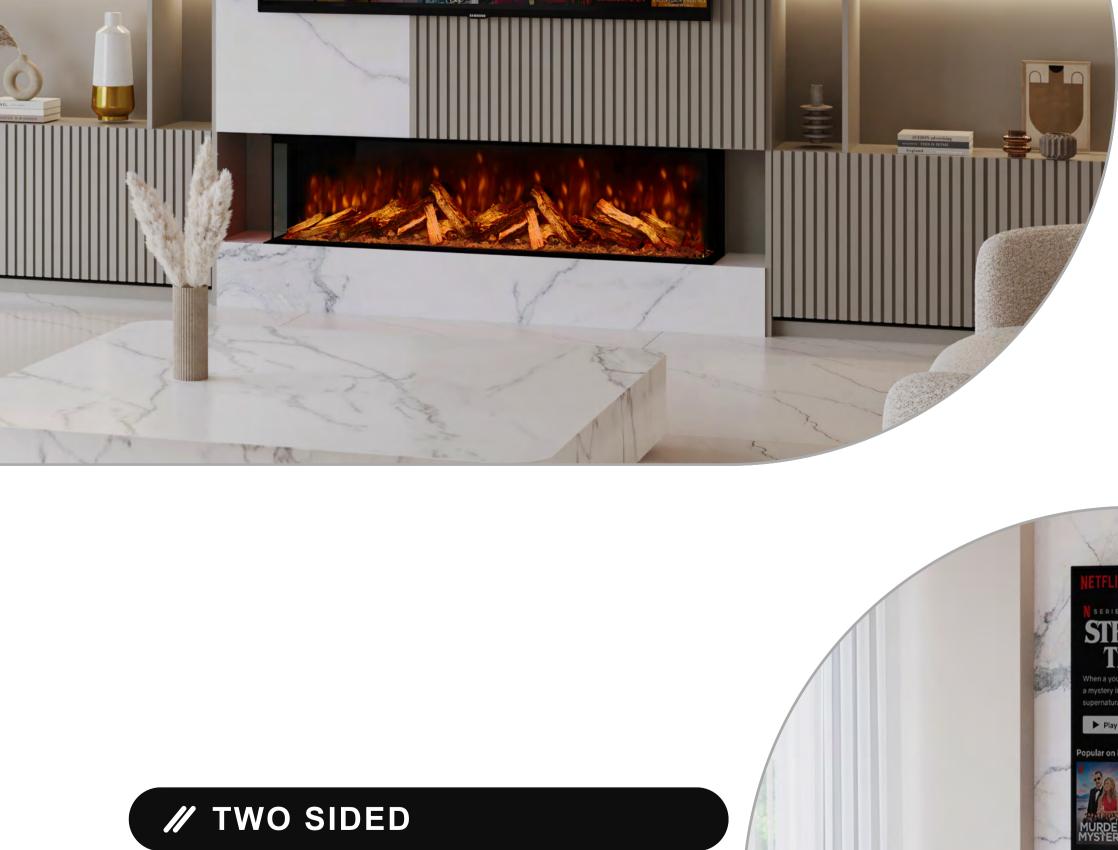

# **///** THREE SIDED

True to its name, showing both sides and the

front provides a full panoramic view.

Recessing the fire enhances the frontal perspective, covering both sides and imparting a sense of expanded space into