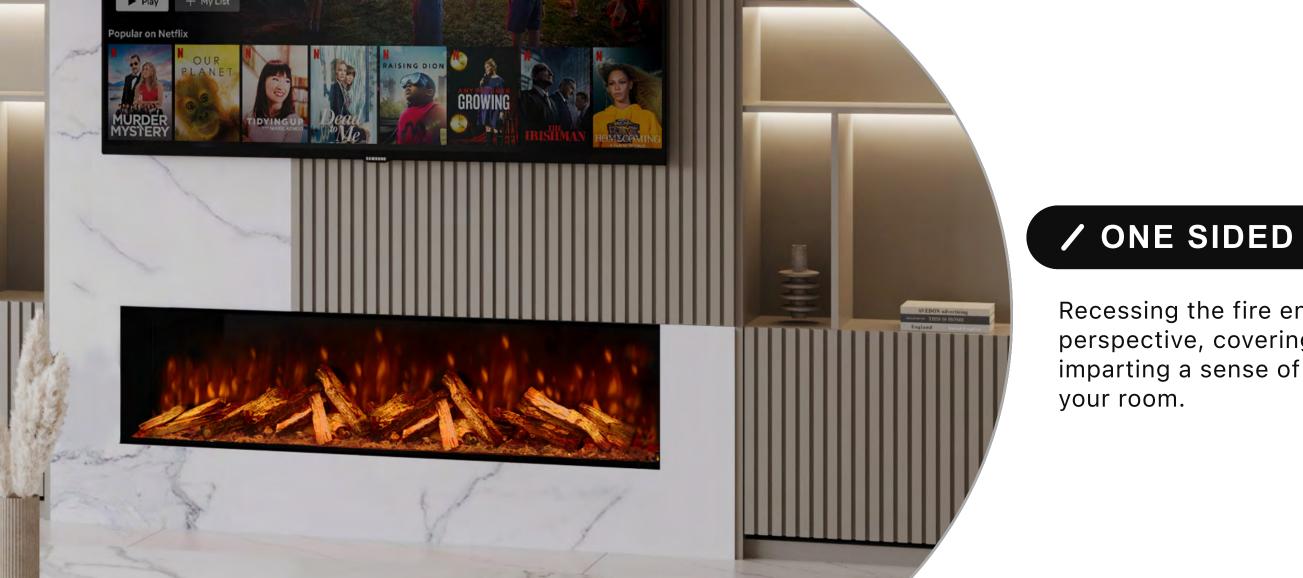

### **INSTALL OPTIONS**

STRANGER THINGS

# **///** THREE SIDED

True to its name, showing both sides and the

front provides a full panoramic view.

Recessing the fire enhances the frontal perspective, covering both sides and imparting a sense of expanded space into