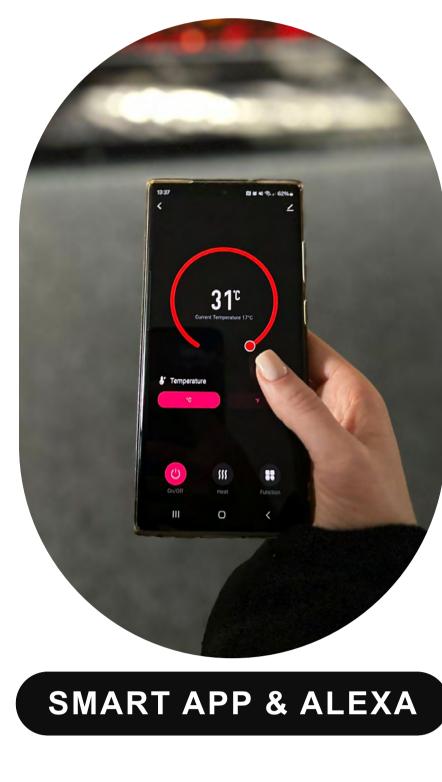

### **SMART CONTROL**

Step into the future, where convenience meets innovation. Take command effortlessly through the dedicated app,

using the LCD remote control or the discreetly designed touch screen.