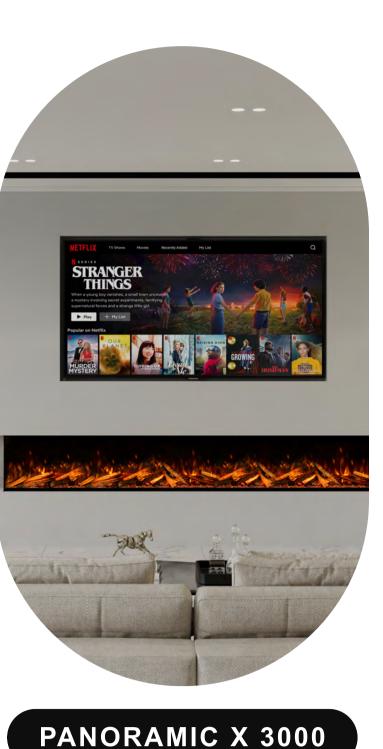

## ALSO AVAILABLE IN 4 OTHER SIZES

PANORAMIC X 2000

PANORAMIC X 2500

89mm

PANORAMIC X 3000