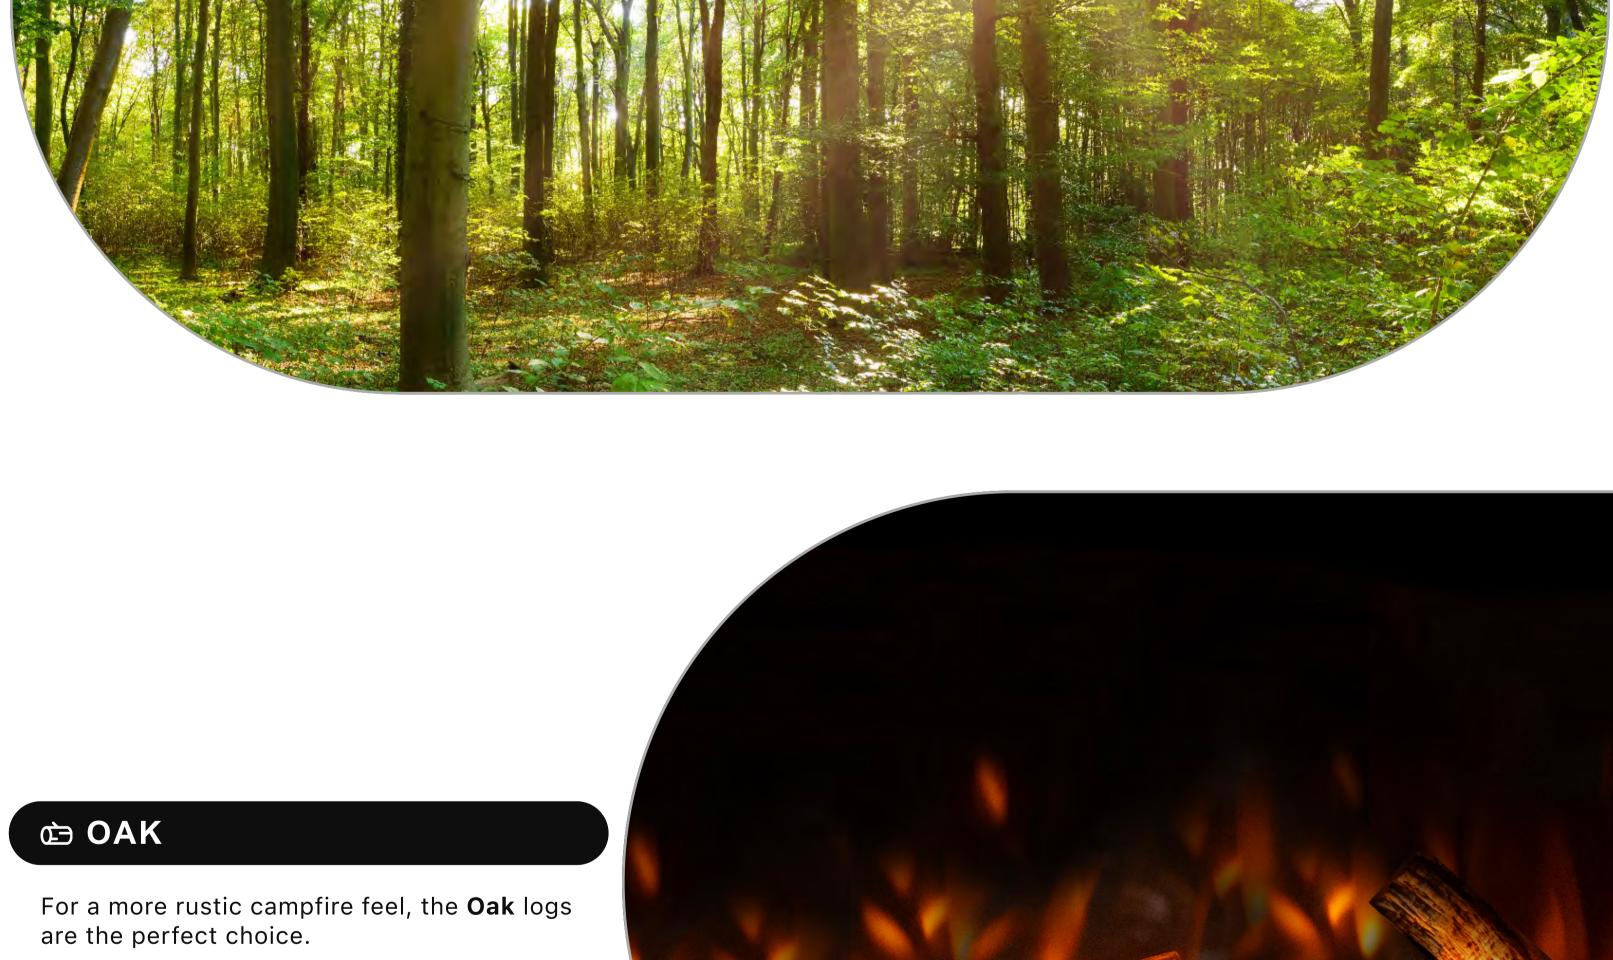

## base.

**BRITISH WOODLAND LOGS** 

The perfect finishing touch in the worlds most realistic electric fire, created with materials from nature itself. Starting with a trio to the

fundamental fuel beds to recreate the essence of the forest floor; organic husk, green moss land and charred chippings create the