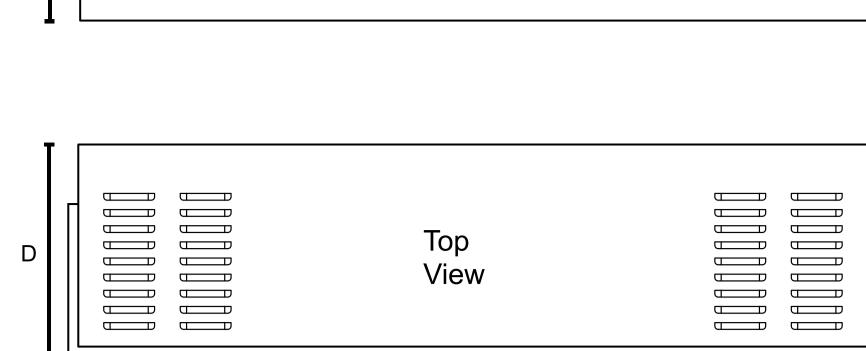

### **BESPOKE 1500 PANORAMIC X**

**INFORMATION SHEET** 

# Bespoke Fireplaces







## ALSO AVAILABLE IN 4 OTHER SIZES







PANORAMIC X 2000



PANORAMIC X 2500



89mm

PANORAMIC X 3000

### **FEATURES**

### **SMART CONTROL**





Step into the future, where convenience meets innovation. Take command effortlessly through the dedicated app,

using the LCD remote control or the discreetly designed touch screen.





### Ice Glass Charred Glass Smouldering Ember LED's

White Pebbles

(\*) INCLUDES

- Choice of logs HD Logs or Upgrade to our British Woodland

### Experience peace of mind with our premium 10 year warranty exclusively offered by Bespoke Fireplaces Ltd for all of our electric fires.

**♣** 10 YEAR WARRANTY

Our dedicated service department, staffed by highly trained service administrators and engineers are always happy to help.



## base.

**BRITISH WOO