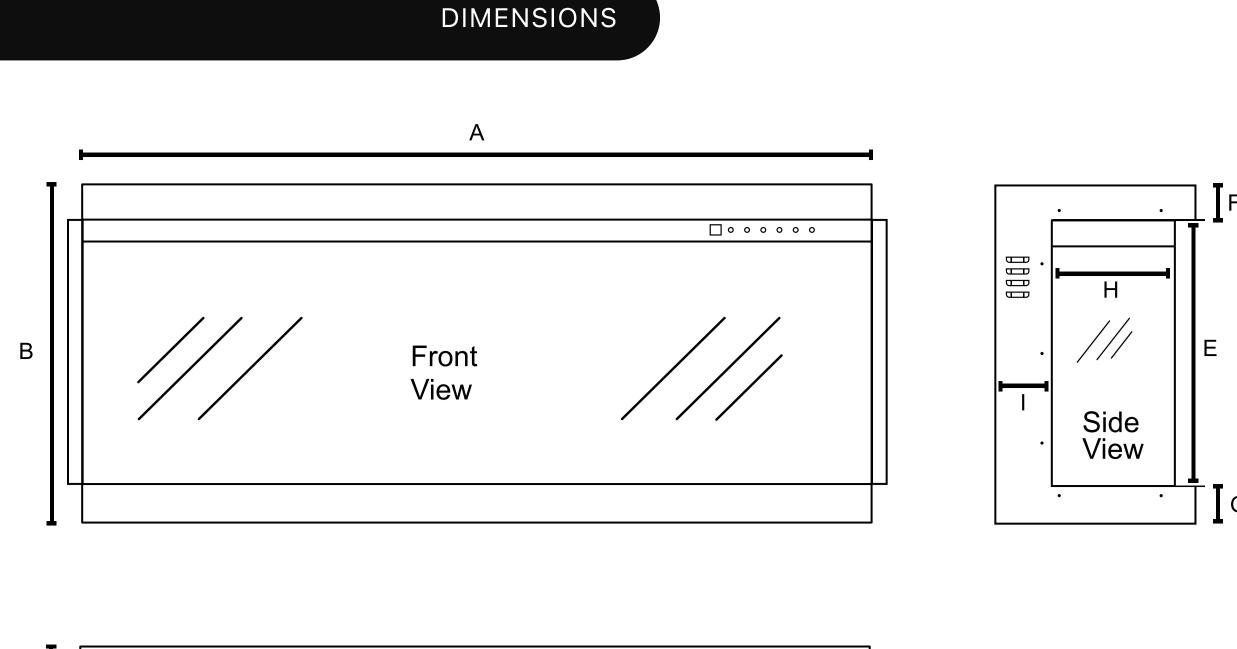

### **BESPOKE 1500 PANORAMIC X**

**INFORMATION SHEET** 

# Bespoke Fireplaces







## ALSO AVAILABLE IN 4 OTHER SIZES







PANORAMIC X 2000



PANORAMIC X 2500



89mm

PANORAMIC X 3000

### **FEATURES**

### **SMART CONTROL**





Step into the future, where convenience meets innovation. Take command effortlessly through the dedicated app,

using the LCD remote control or the discreetly designed touch screen.





### Ice Glass Charred Glass Smouldering Ember LED's

White Pebbles

(\*) INCLUDES

- Choice of logs HD Logs or Upgrade to our British Woodland

### Experience peace of mind with our premium 10 year warranty exclusively offered by Bespoke Fireplaces Ltd for all of our electric fires.

**♣** 10 YEAR WARRANTY

Our dedicated service department, staffed by highly trained service administrators and engineers are always happy to help.



## base.

**BRITISH W