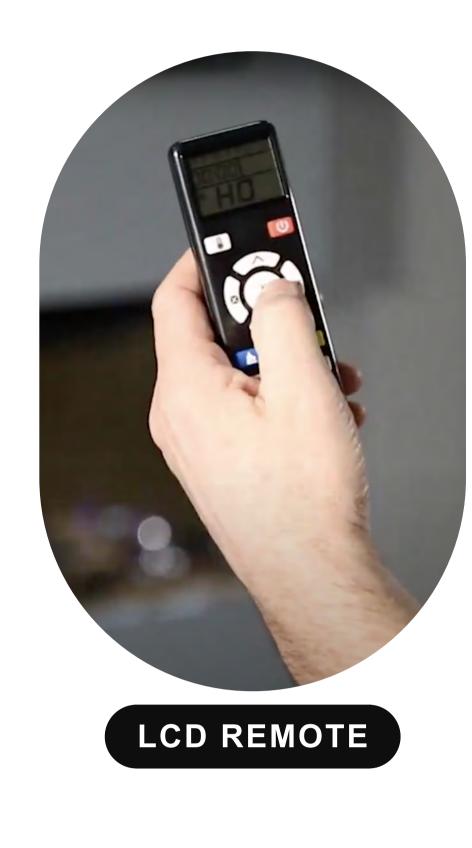

### **SMART CONTROL**

Step into the future, where convenience meets innovation. Take command effortlessly through the dedicated app,

using the LCD remote control or the discreetly designed touch screen.