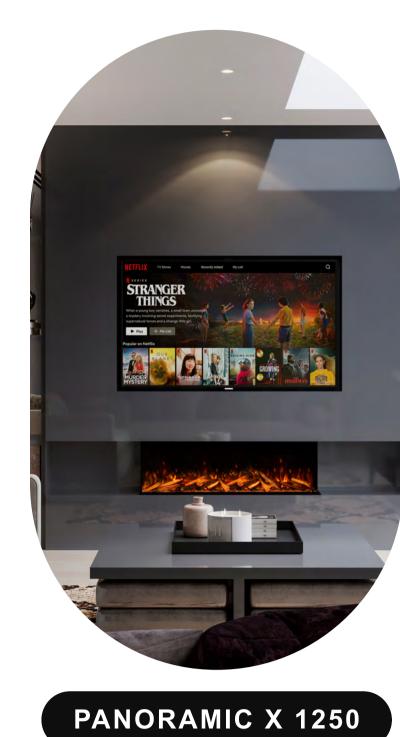

### **INSTALL OPTIONS**

STRANGER THINGS

# **///** THREE SIDED

True to its name, showing both sides and the

front provides a full panoramic view.

Recessing the fire enhances the frontal perspective, covering both sides and imparting a sense of expanded space into