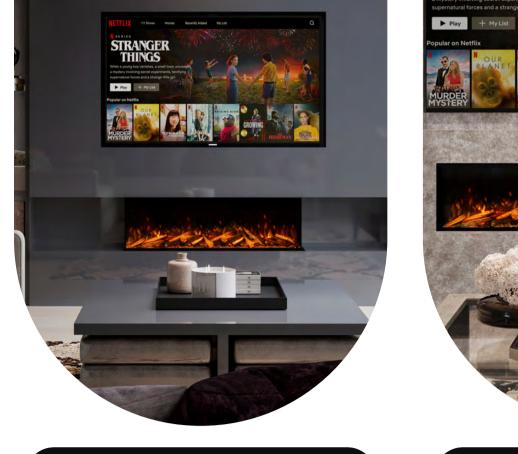

## ALSO AVAILABLE IN 4 OTHER SIZES

PANORAMIC X 2000

PANORAMIC X 2500

89mm

PANORAMIC X 3000