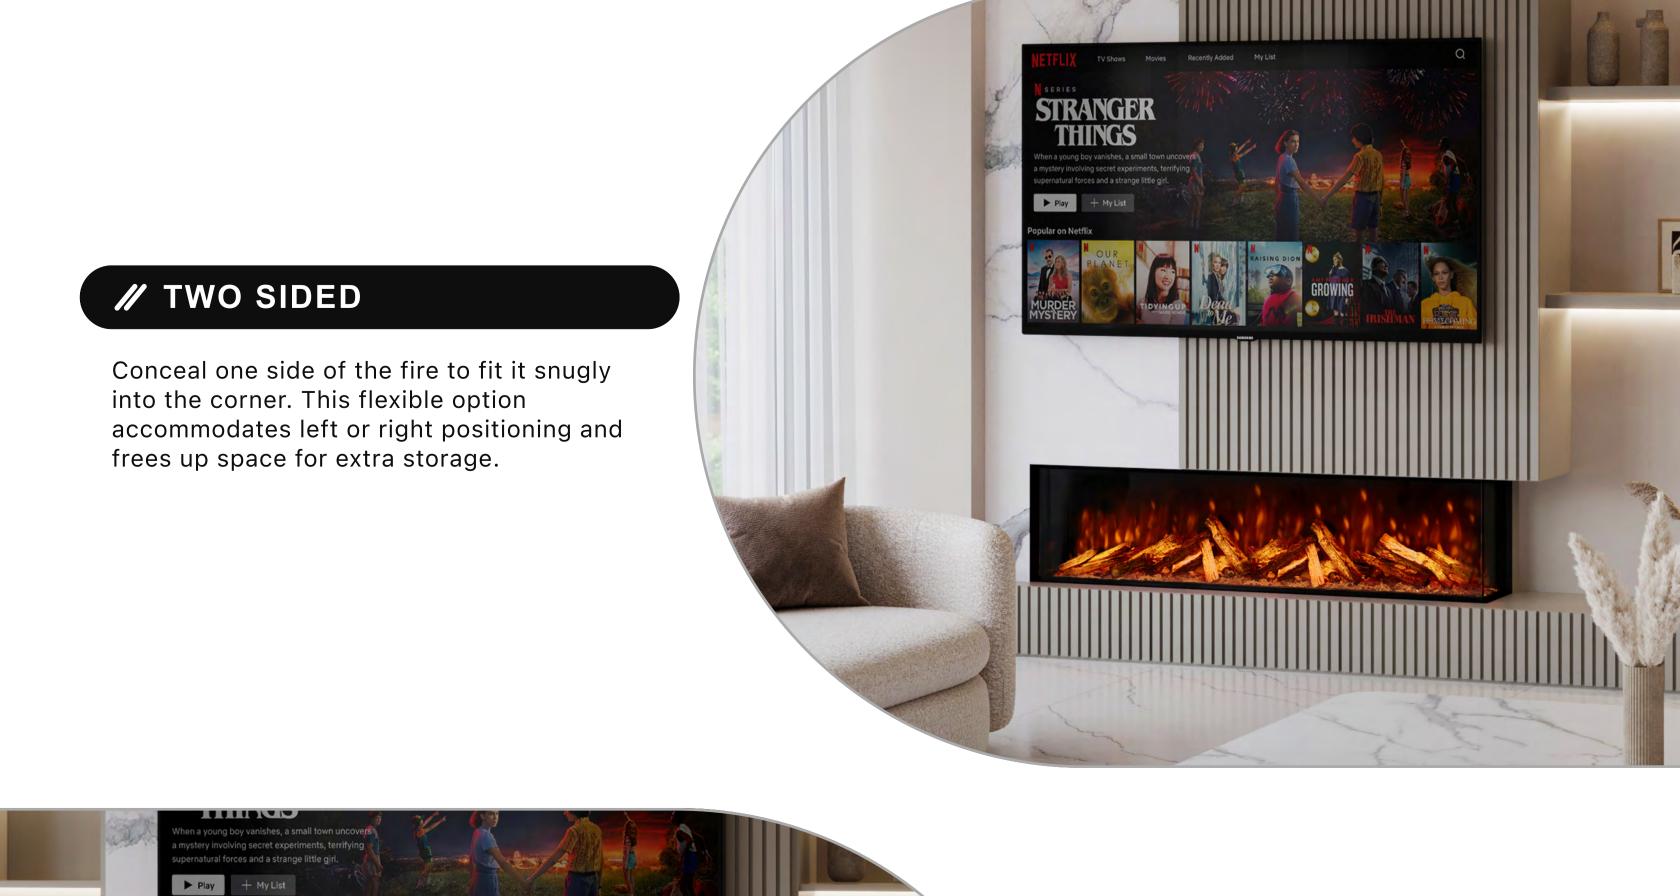

### **INSTALL OPTIONS**

STRANGER THINGS

# **///** THREE SIDED

True to its name, showing both sides and the

front provides a full panoramic view.

Recessing the fire enhances the frontal perspective, covering both sides and imparting a sense of expanded space into