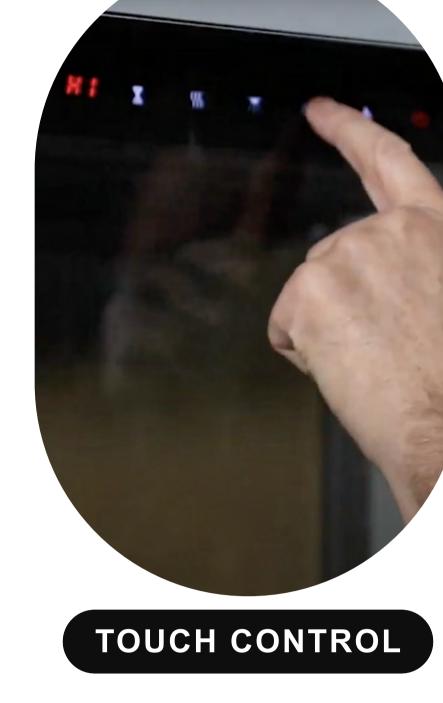

### **SMART CONTROL**

Step into the future, where convenience meets innovation. Take command effortlessly through the dedicated app,

using the LCD remote control or the discreetly designed touch screen.