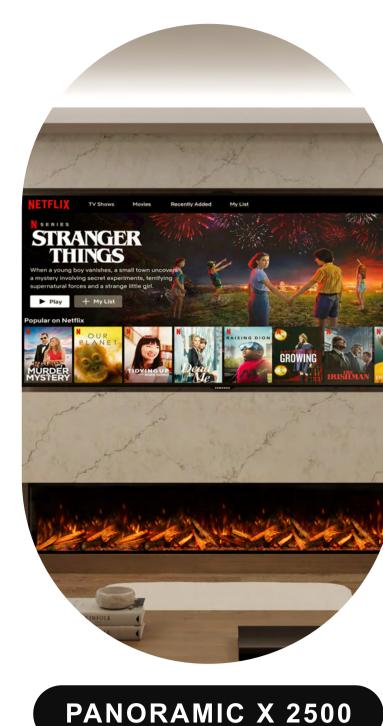

## ALSO AVAILABLE IN 4 OTHER SIZES

PANORAMIC X 2000

PANORAMIC X 2500

89mm

PANORAMIC X 3000