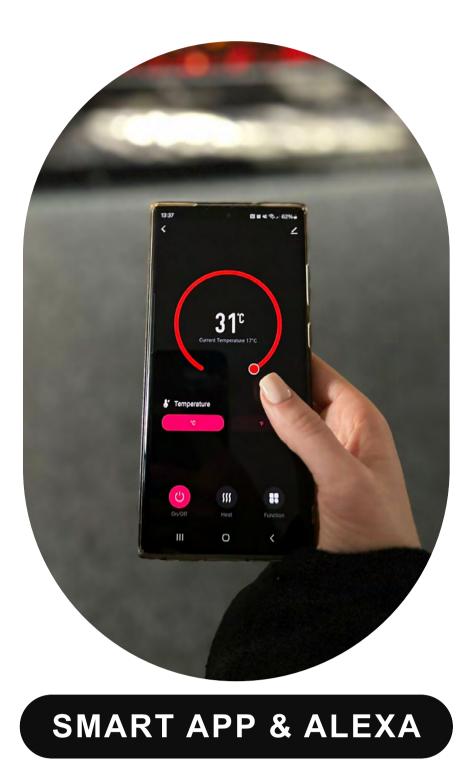

## **SMART CONTROL**

using the LCD remote control or the discreetly designed touch screen.