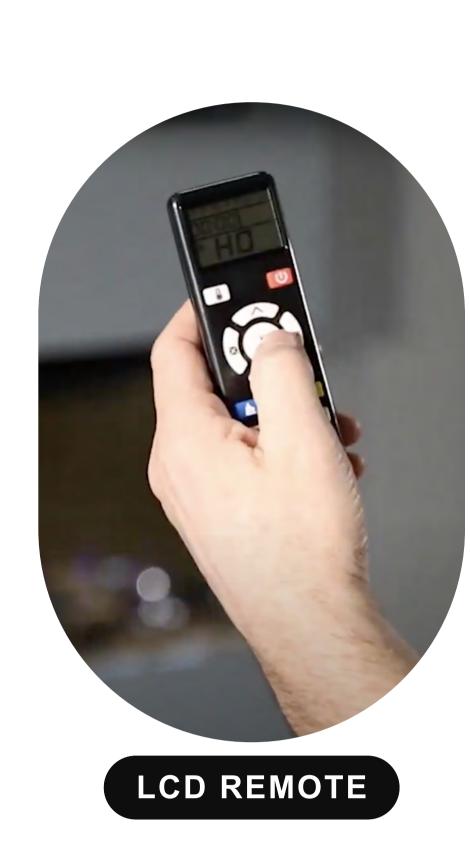

## **SMART CONTROL**

using the LCD remote control or the discreetly designed touch screen.