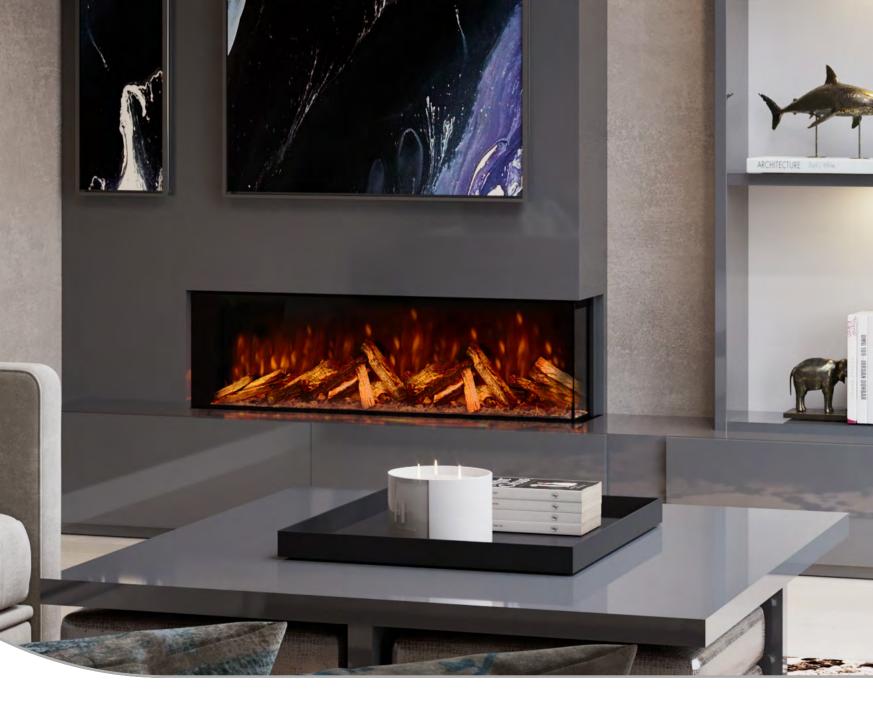

front provides a full panoramic view.

// TWO SIDED

Conceal one side of the fire to fit it snugly

accommodates left or right positioning and

into the corner. This flexible option

frees up space for extra storage.