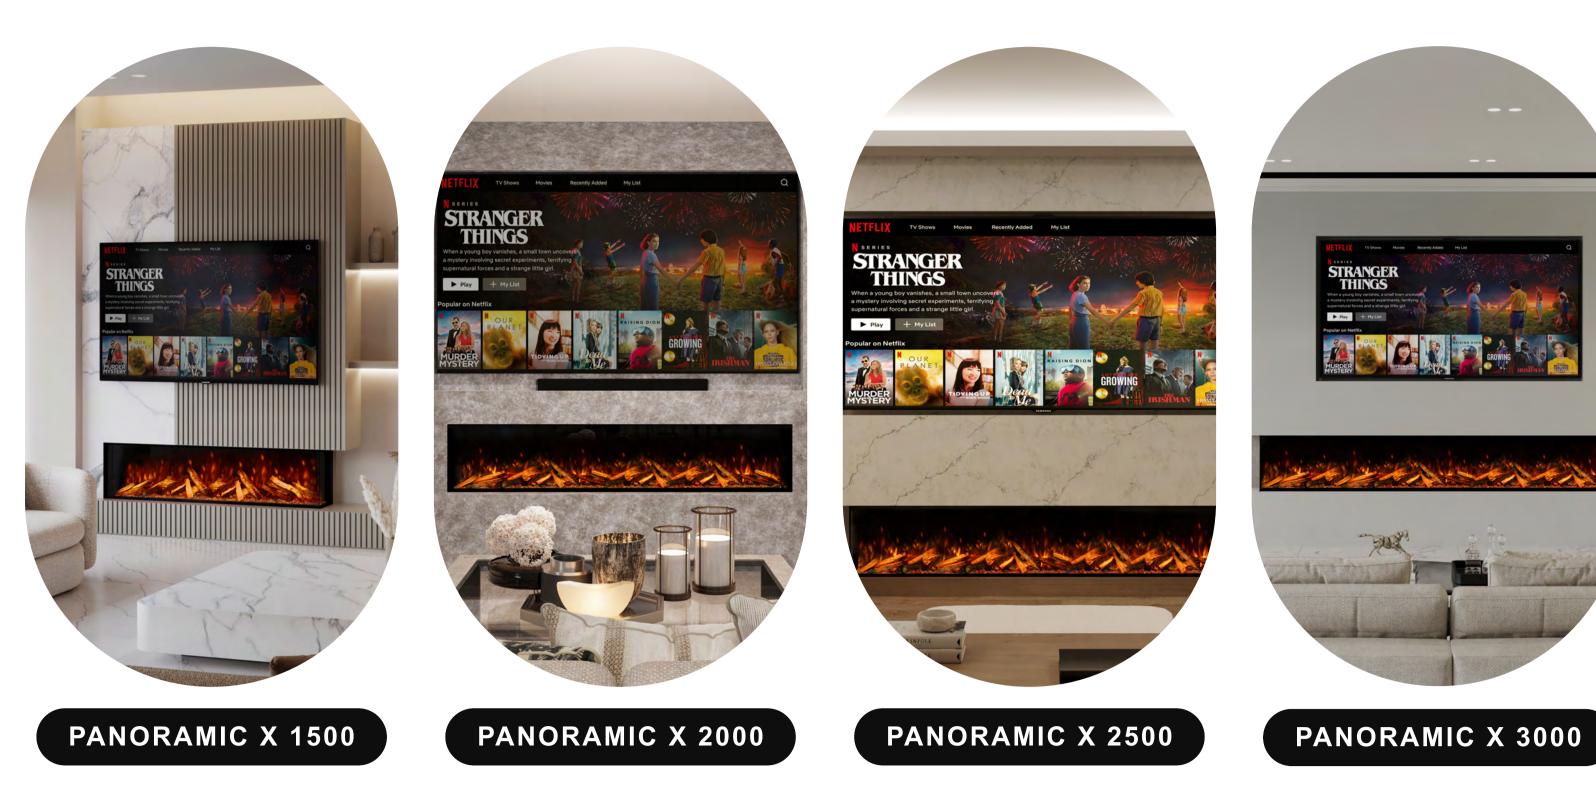

## **BESPOKE 1250 PANORAMIC X**

**INFORMATION SHEET** 

# Bespoke Fireplaces

89mm



## ALSO AVAILABLE IN 4 OTHER SIZES

View



## **FEATURES**

## **SMART CONTROL**









using the LCD remote control or the discreetly designed touch screen.



### White Pebbles Ice Glass Charred Glass

(\*) INCLUDES

- Smouldering Ember LED's • Choice of logs - HD Logs or Upgrade to
- our British Woodland

### Experience peace of mind with our premium 10 year warranty exclusively offered by Bespoke Fireplaces Ltd for all of our electric

fires.

**♣ 10 YEAR WARRANTY** 

Our dedicated service department, staffed by highly trained service administrators and engineers are always happy to help.



### The perfect finishing touch in the worlds most realistic electric fire, created with materials from nature itself. Starting with a trio to the fundamental fuel beds to recreate the essence of the forest floor; organic husk, green mo