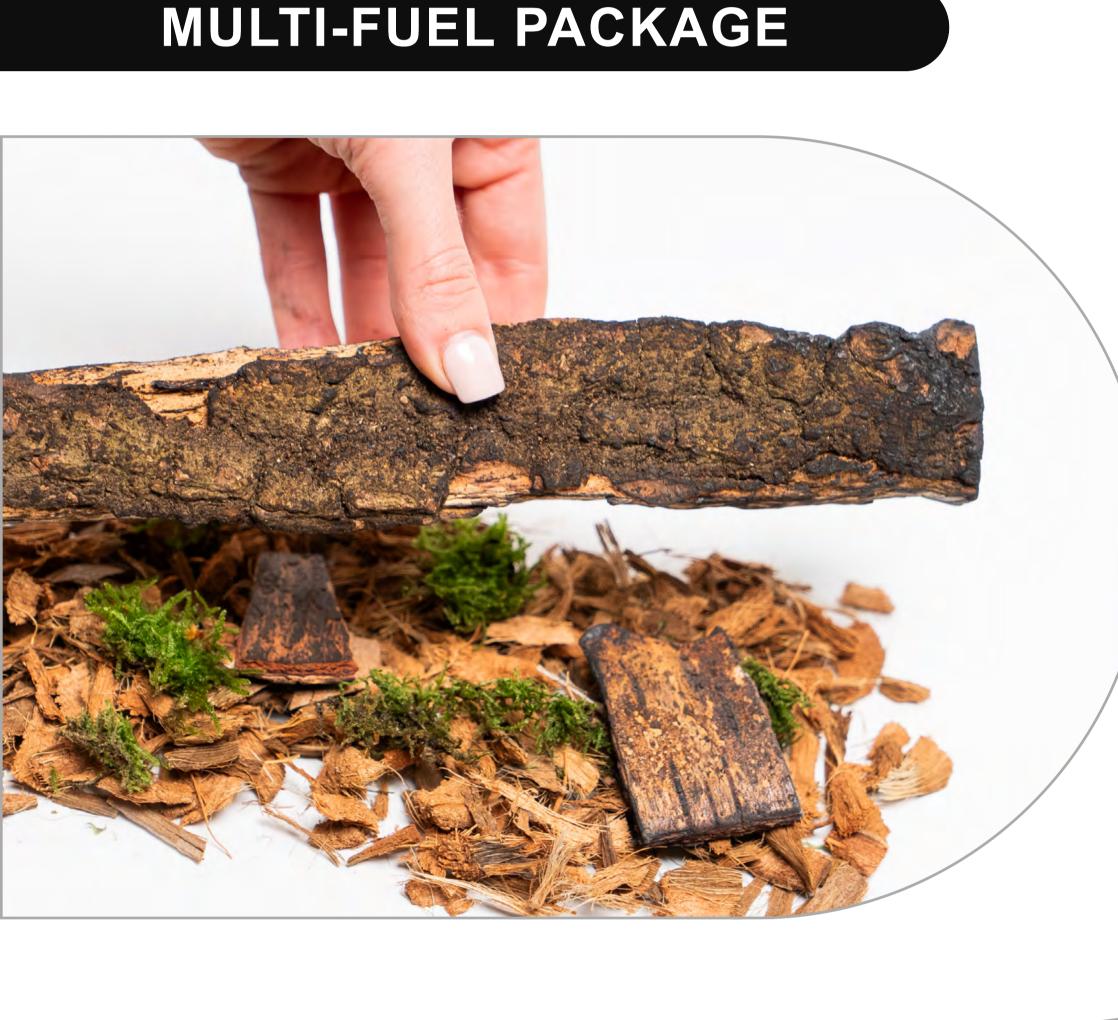

### The perfect finishing touch in the worlds most realistic electric fire, created with materials from nature itself. Starting with a trio to the fundamental fuel beds to recreate the essence of the forest floor; organic husk, green moss land and charred chippings create the base.

**BRITISH WOODLAND LOGS** 

□ LUXE

choose the **Luxe**.

If you prefer a clean cut, engineered look,

**INSTALL OPTIONS** 

STRANGER THINGS

/// THREE SIDED

True to its name, showing both sides and the