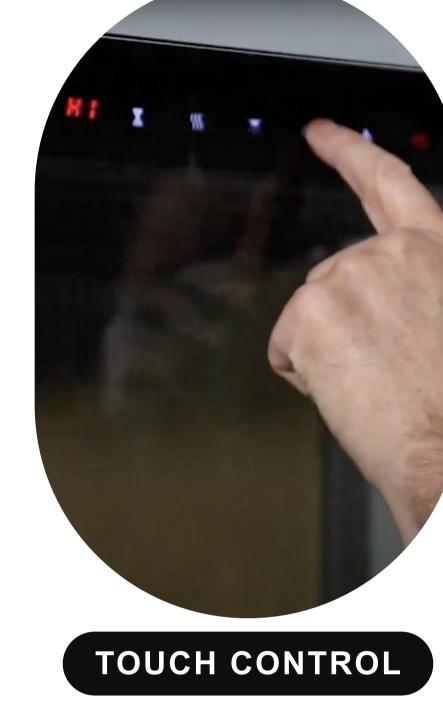

## **SMART CONTROL**

using the LCD remote control or the discreetly designed touch screen.