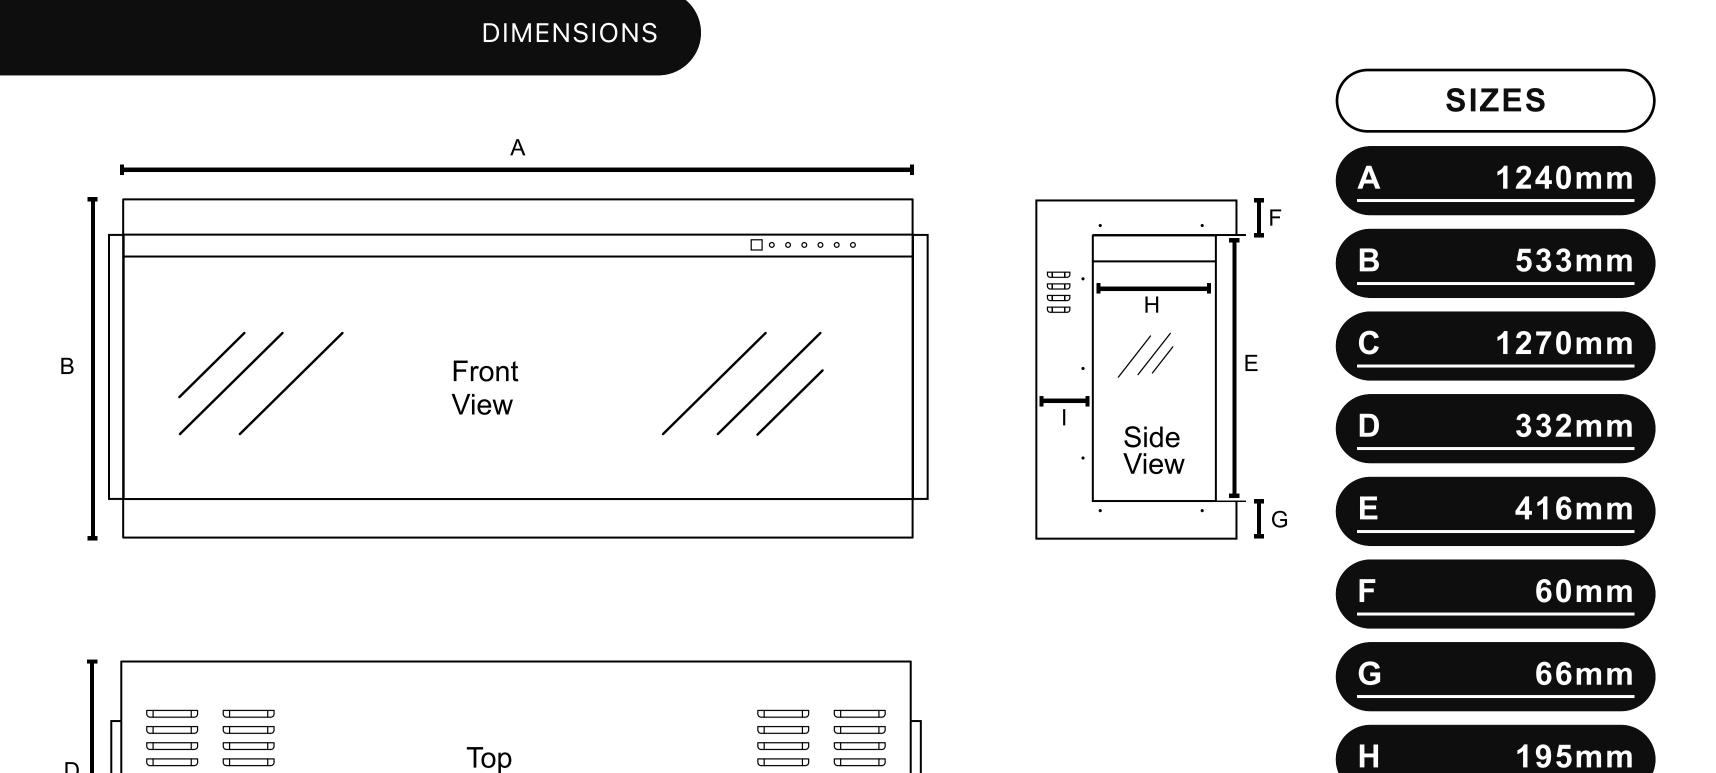

## **BESPOKE 1250 PANORAMIC X**

**INFORMATION SHEET** 

# Bespoke Fireplaces

89mm