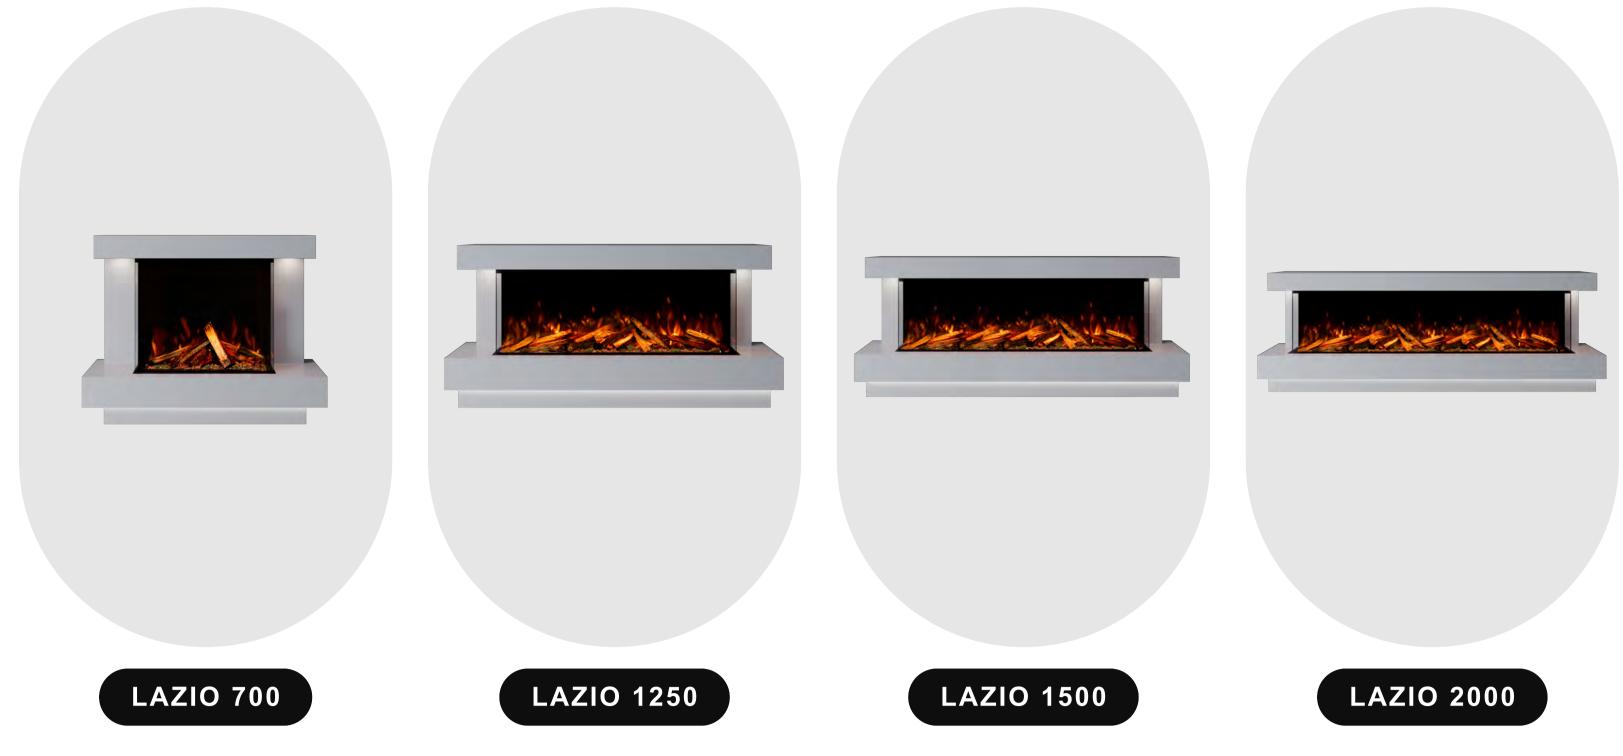

# **LAZIO 700 3DP**

INFORMATION SHEET

# Bespoke Fireplaces

### DIMENSIONS







AVAILABLE IN 4 SIZES



# Our exquisite range of suites are available in a vast range of naturally beautiful stones. Choose to have your Bespoke

**CHOOSE YOUR MARBLE** 

to complement your 'primary' choice. See something in store you like? Speak to your sales advisor for more information on showroom exclusive marbles

electric suite crafted in one beautiful colour, or step outside your comfort zone and add in a second 'highlight' stone



LEATHER QUARTZITE COLLECTION



## **EASY CONTROL**



(\*) INCLUDES

White Pebbles

Ice Glass



by highly trained service administrators and

engineers are always happy to help.

**BRITISH WOODLAND LOGS** The perfect finishing touch in the worlds most realistic electric fire, created with materials from nature itself. Starting with a trio to the fundamental fuel beds to rec