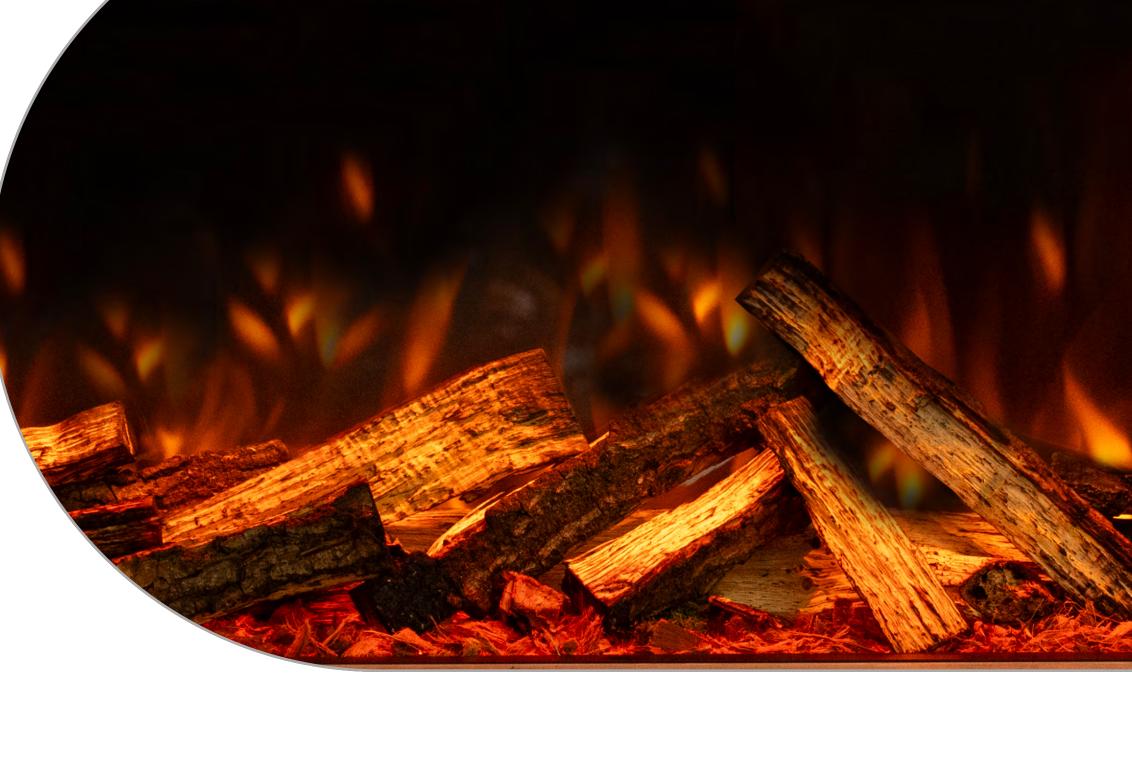

### For a more rustic campfire feel, the **Oak** logs are the perfect choice.

© OAK