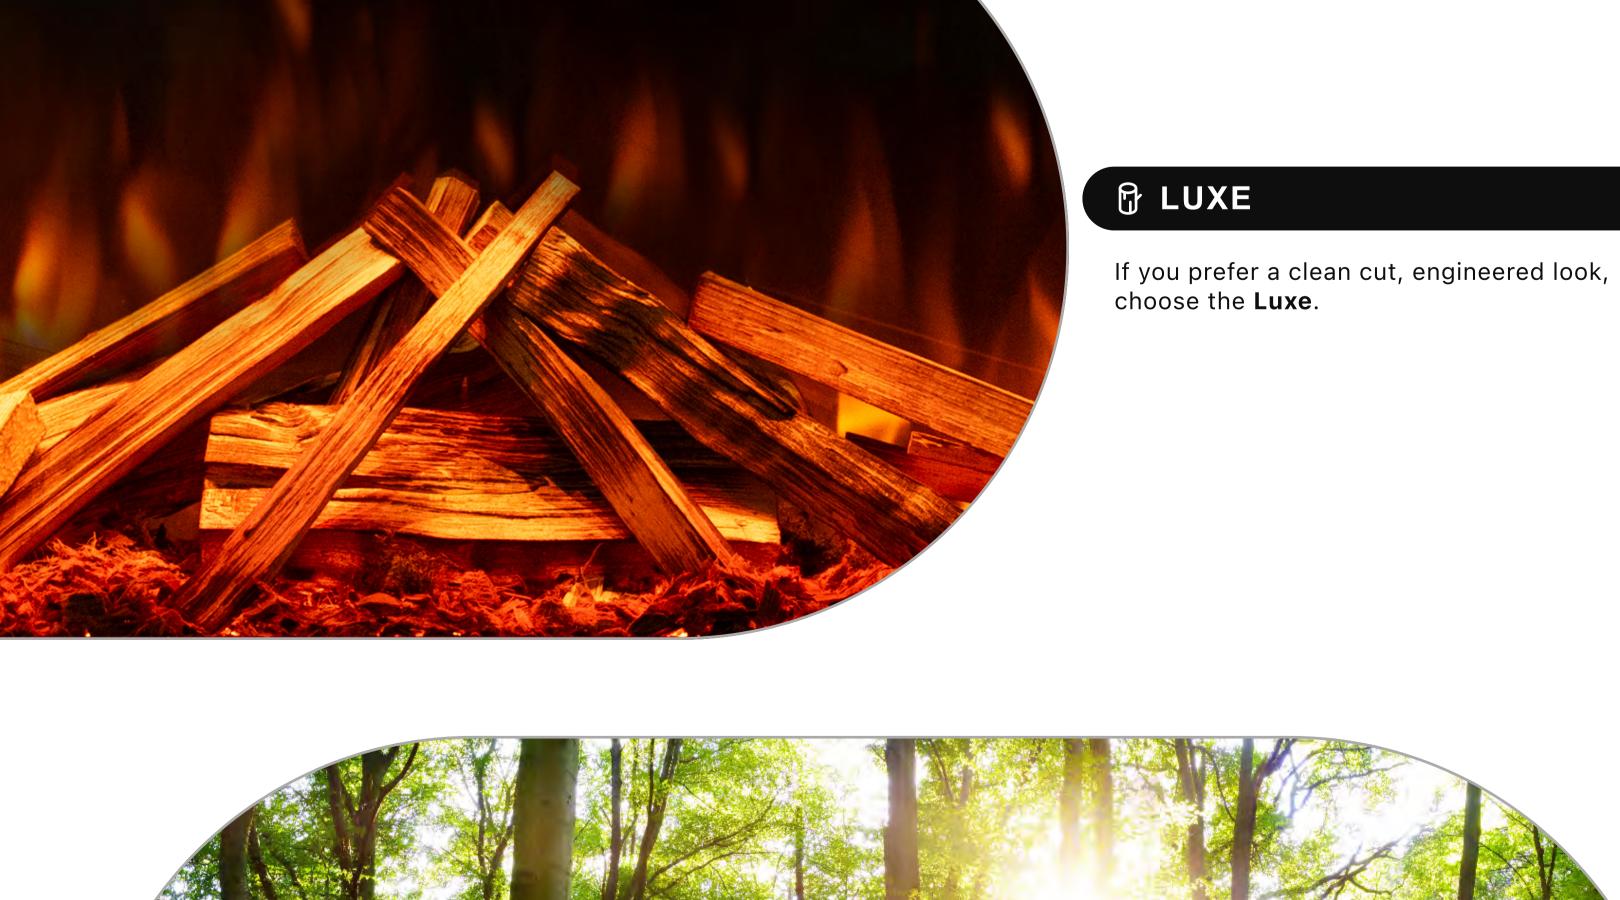

### For a more rustic campfire feel, the **Oak** logs are the perfect choice.

© OAK