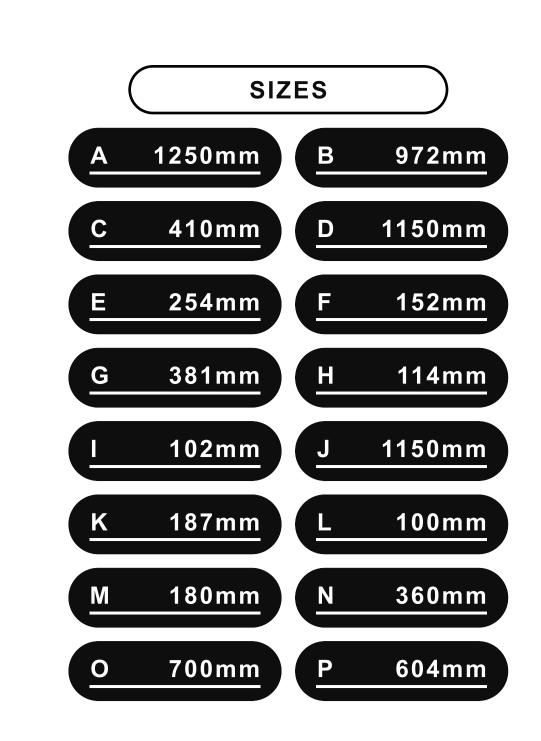

# **LAZIO 700 3DP**

INFORMATION SHEET

# Bespoke Fireplaces

### DIMENSIONS







AVAILABLE IN 4 SIZES



# Our exquisite range of suites are available in a vast range of naturally beautiful stones. Choose to have your Bespoke

**CHOOSE YOUR MARBLE** 

to complement your 'primary' choice. See something in store you like? Speak to your sales advisor for more information on showroom exclusive marbles

electric suite crafted in one beautiful colour, or step outside your comfort zone and add in a second 'highlight' stone



LEATHER QUARTZITE COLLECTION



## **EASY CONTROL**



(\*) INCLUDES

White Pebbles

Ice Glass



by highly trained service administrators and

engineers are always happy to help.

**BRITISH WOODLAND LOGS** The perfect finishing touch in the worlds most realistic electric fire, created with materials from nature itself. Starting with a trio to the fund