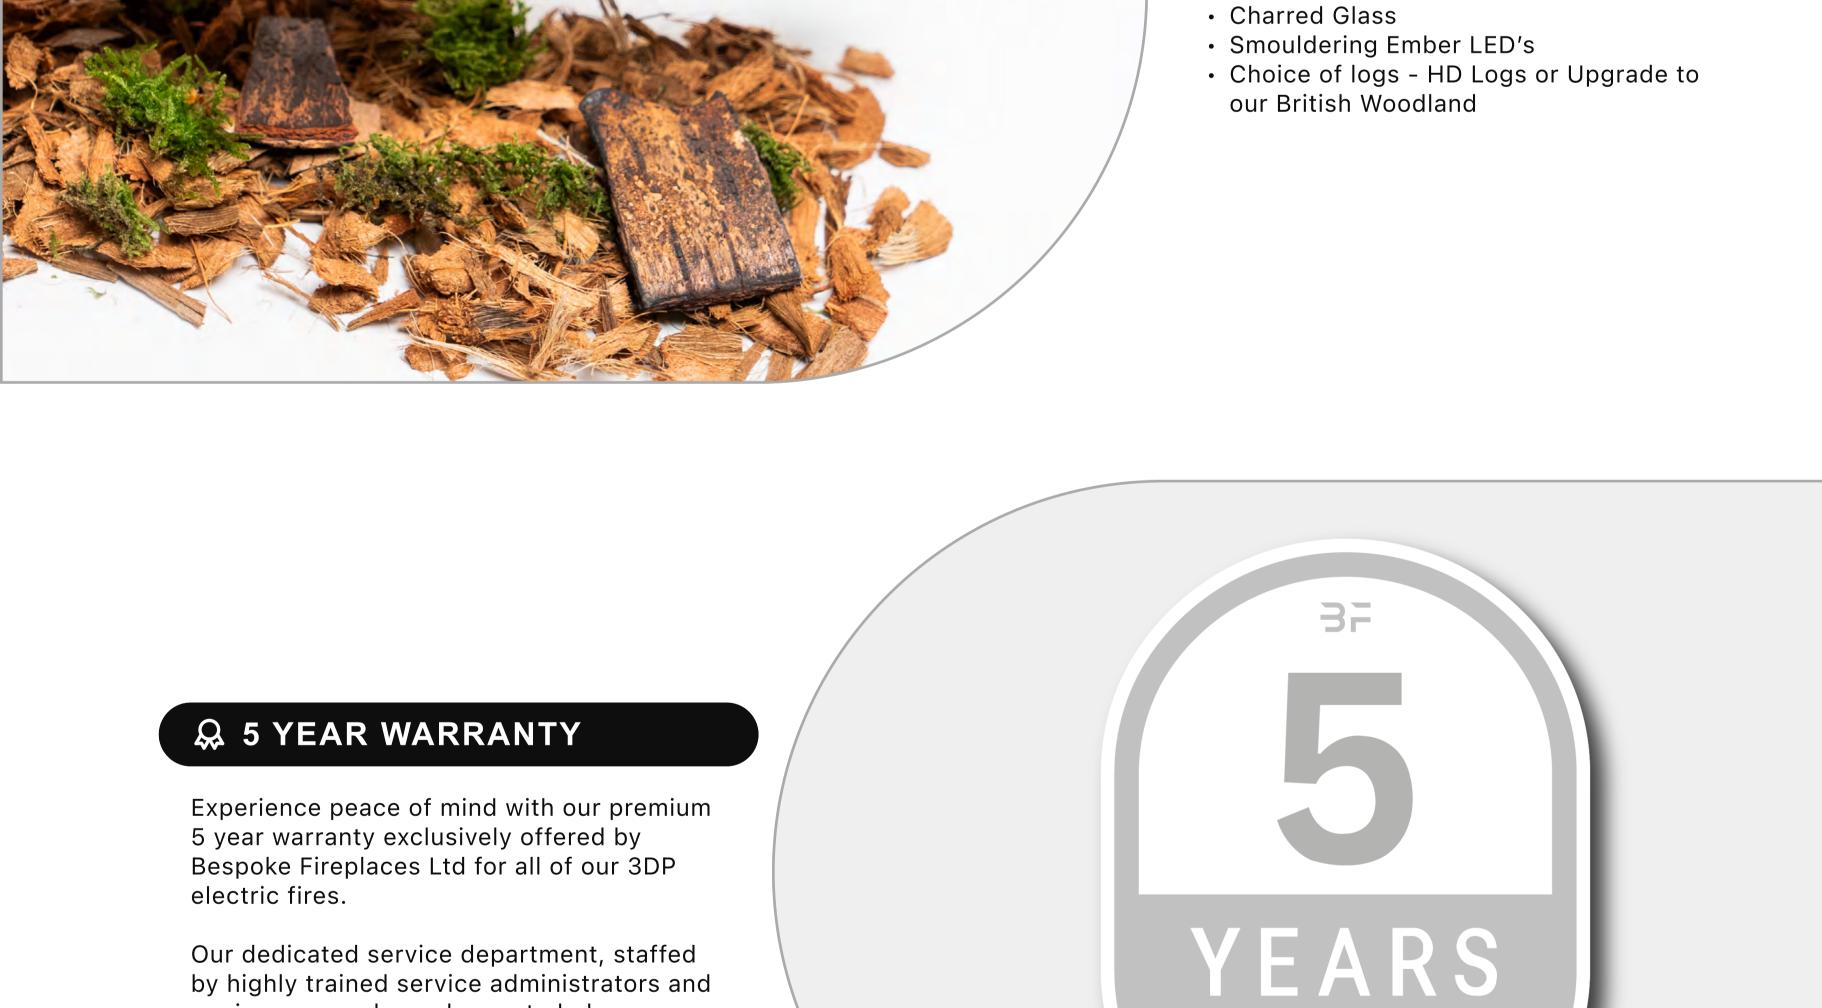

## **EASY CONTROL**

(\*) INCLUDES

White Pebbles

Ice Glass

by highly trained service administrators and

engineers are always happy to help.

**BRITISH WOODLAND LOGS** The perfect finishing touch in the worlds most realistic electric fire, created with materials from nature itself. Starting with a trio to the fundamental fuel beds to recreate the essence of the forest floor; organic husk, green moss land and charred chippings create the

### For a more rustic campfire feel, the **Oak** logs are the perfect choice.

© OAK