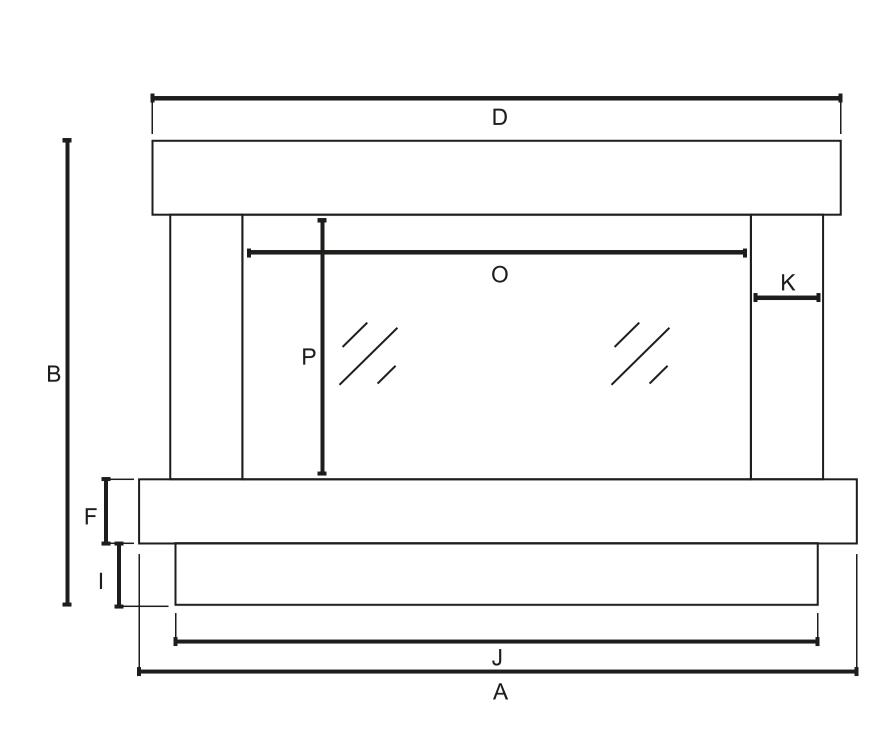

# **LAZIO 700 3DP**

INFORMATION SHEET

# Bespoke Fireplaces

### DIMENSIONS







AVAILABLE IN 4 SIZES



# Our exquisite range of suites are available in a vast range of naturally beautiful stones. Choose to have your Bespoke

**CHOOSE YOUR MARBLE** 

to complement your 'primary' choice. See something in store you like? Speak to your sales advisor for more information on showroom exclusive marbles

electric suite crafted in one beautiful colour, or step outside your comfort zone and add in a second 'highlight' stone



LEATHER QUARTZITE COLLECTION



## **EASY CONTROL**



(\*) INCLUDES

White Pebbles

Ice Glass



by highly trained service administrators and

engineers are always happy to help.

**BRITISH WOODLAND LOGS** The perfect finishing touch in the worlds most realistic electric fire, created with materials from nature itself. Starting with a trio to the