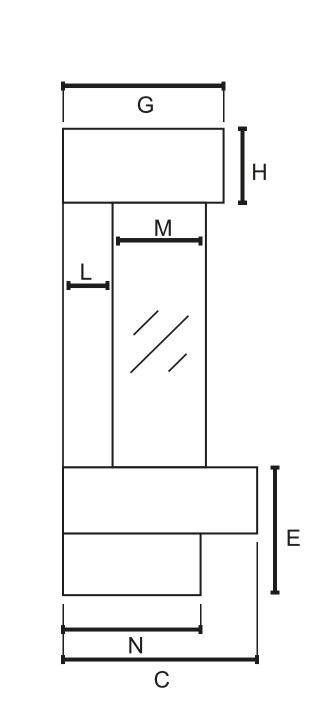

# **LAZIO 700 3DP**

INFORMATION SHEET

# Bespoke Fireplaces

### DIMENSIONS







AVAILABLE IN 4 SIZES



# Our exquisite range of suites are available in a vast range of naturally beautiful stones. Choose to have your Bespoke

**CHOOSE YOUR MARBLE** 

to complement your 'primary' choice. See something in store you like? Speak to your sales advisor for more information on showroom exclusive marbles

electric suite crafted in one beautiful colour, or step outside your comfort zone and add in a second 'highlight' stone



LEATHER QUARTZITE COLLECTION



## **EASY CONTROL**



(\*) INCLUDES

White Pebbles

Ice Glass



by highly trained service administrators and

engineers are always happy to help.

**BRITISH WOODLAND LOGS** The perfect finishing touch in the worlds most realistic electric fire, created with materials from nature itself. Starting with a trio to the fu