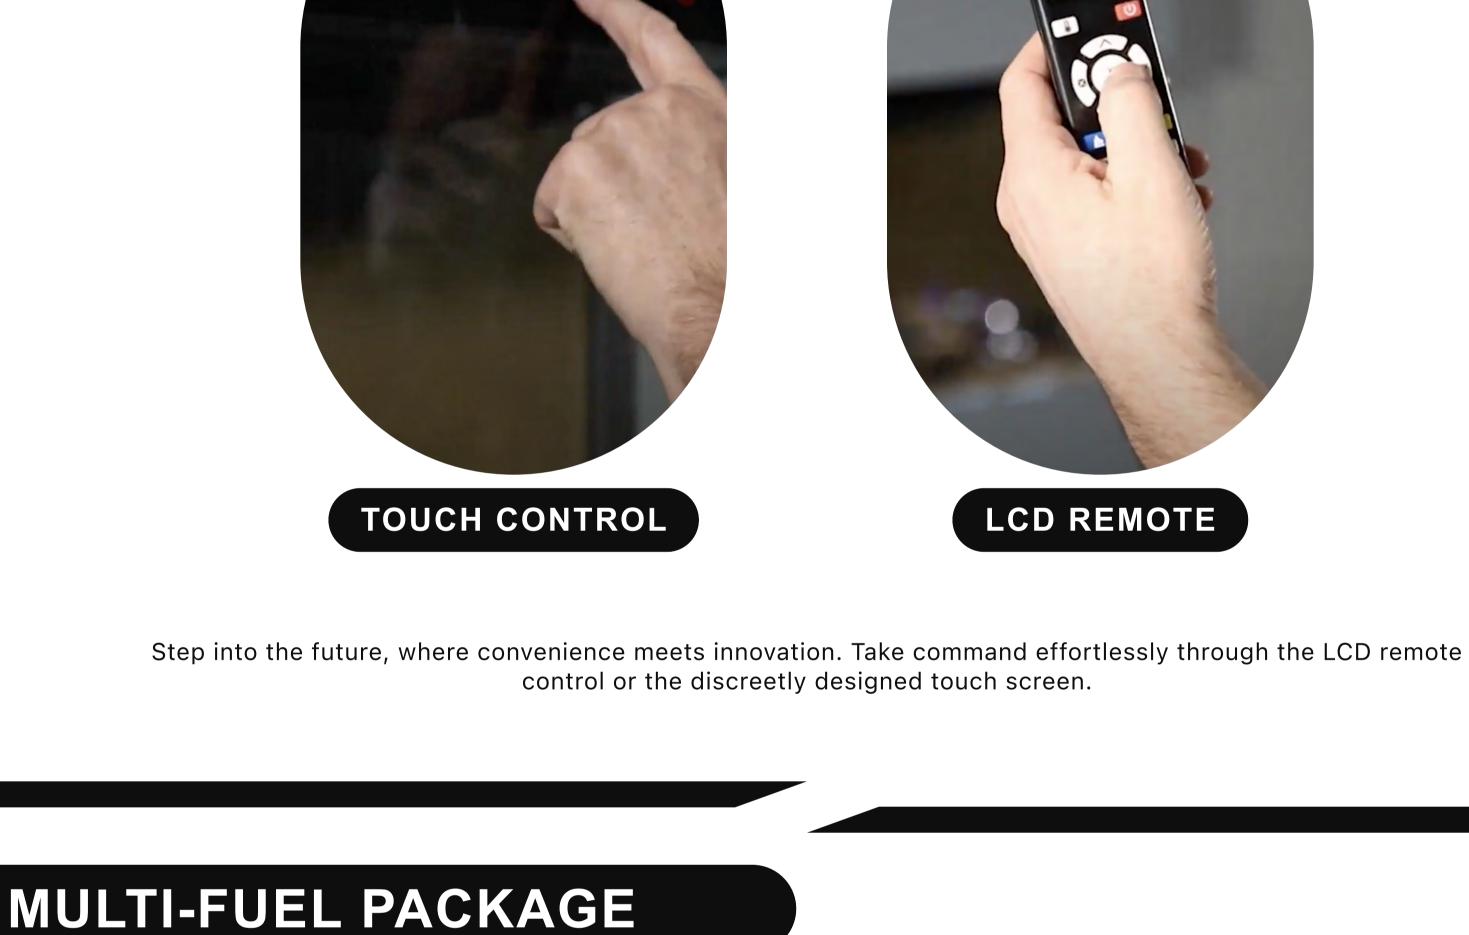

## **EASY CONTROL**

(\*) INCLUDES

White Pebbles

Ice Glass

by highly trained service administrators and

engineers are always happy to help.

**BRITISH WOODLAND LOGS** The perfect finishing touch in the worlds most realistic electric fire, created with materials from nature itself. Starting with a trio to the fundamental fuel beds to recreate the essence of the forest floor; organic husk, green moss land and charred chippings create the