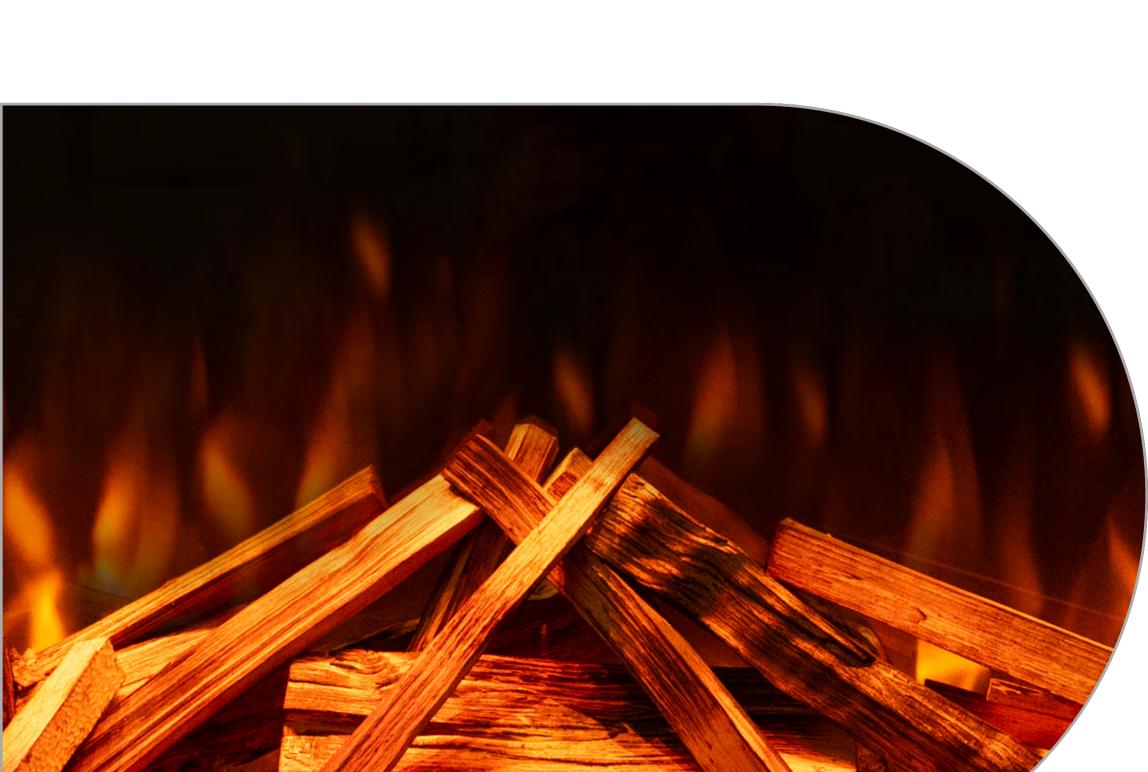

## **MULTI-FUEL PACKAGE**

### INCLUDES

- White Pebbles
- Ice Glass
- Charred Glass • Smouldering Ember LED's
- Choice of logs HD Logs or Upgrade to our British Woodland