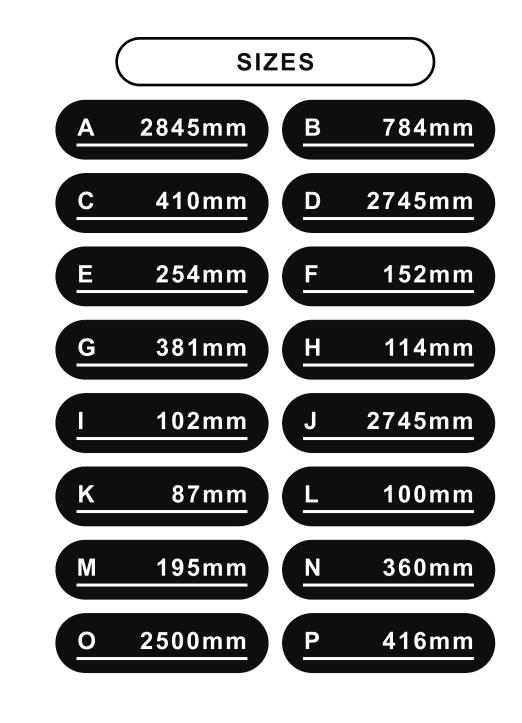

# **LAZIO 2500 X**

**INFORMATION SHEET** 



DIMENSIONS







# **AVAILABLE IN 4 SIZES**



Our exquisite range of suites are available in a vast range of naturally beautiful stones. Choose to have your Bespoke electric suite crafted in one beautiful colour, or step outside your comfort zone and add in a second 'highlight' stone to complement your 'primary' choice.

See something in store you like? Speak to your sales advisor for more information on showroom exclusive marbles

#### **CLASSIC STONE COLLECTION**



### LEATHER QUARTZITE COLLECTION



### **FEATURES**

#### **SMART CONTROL**





Step into the future, where convenience meets innovation. Take command effortlessly through the dedicated app, using the LCD remote control or the discreetly designed touch screen.

## **MULTI-FUEL PACKAGE**



### INCLUDES

- White Pebbles
- Ice Glass
- Char