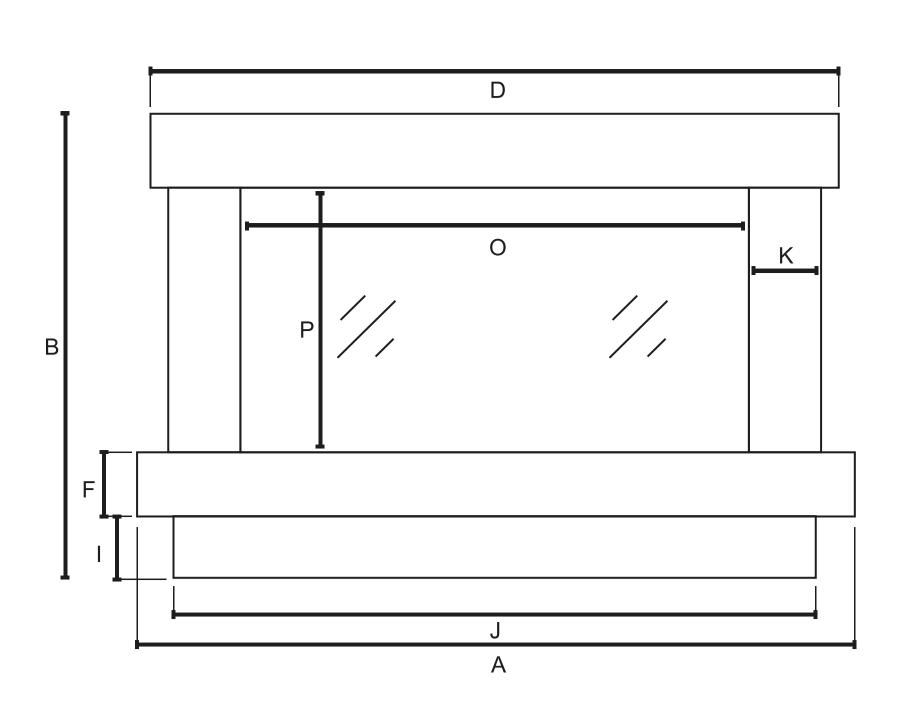

# **LAZIO 2500 X**

**INFORMATION SHEET** 



DIMENSIONS







# **AVAILABLE IN 4 SIZES**



Our exquisite range of suites are available in a vast range of naturally beautiful stones. Choose to have your Bespoke electric suite crafted in one beautiful colour, or step outside your comfort zone and add in a second 'highlight' stone to complement your 'primary' choice.

See something in store you like? Speak to your sales advisor for more information on showroom exclusive marbles

#### **CLASSIC STONE COLLECTION**



### LEATHER QUARTZITE COLLECTION



### **FEATURES**

#### **SMART CONTROL**





Step into the future, where convenience meets innovation. Take command effortlessly through the dedicated app, using the LCD remote control or the discreetly designed touch screen.

## **MULTI-FUEL PACKAGE**



### INCLUDES

- White Pebbles
- Ice Glass
-