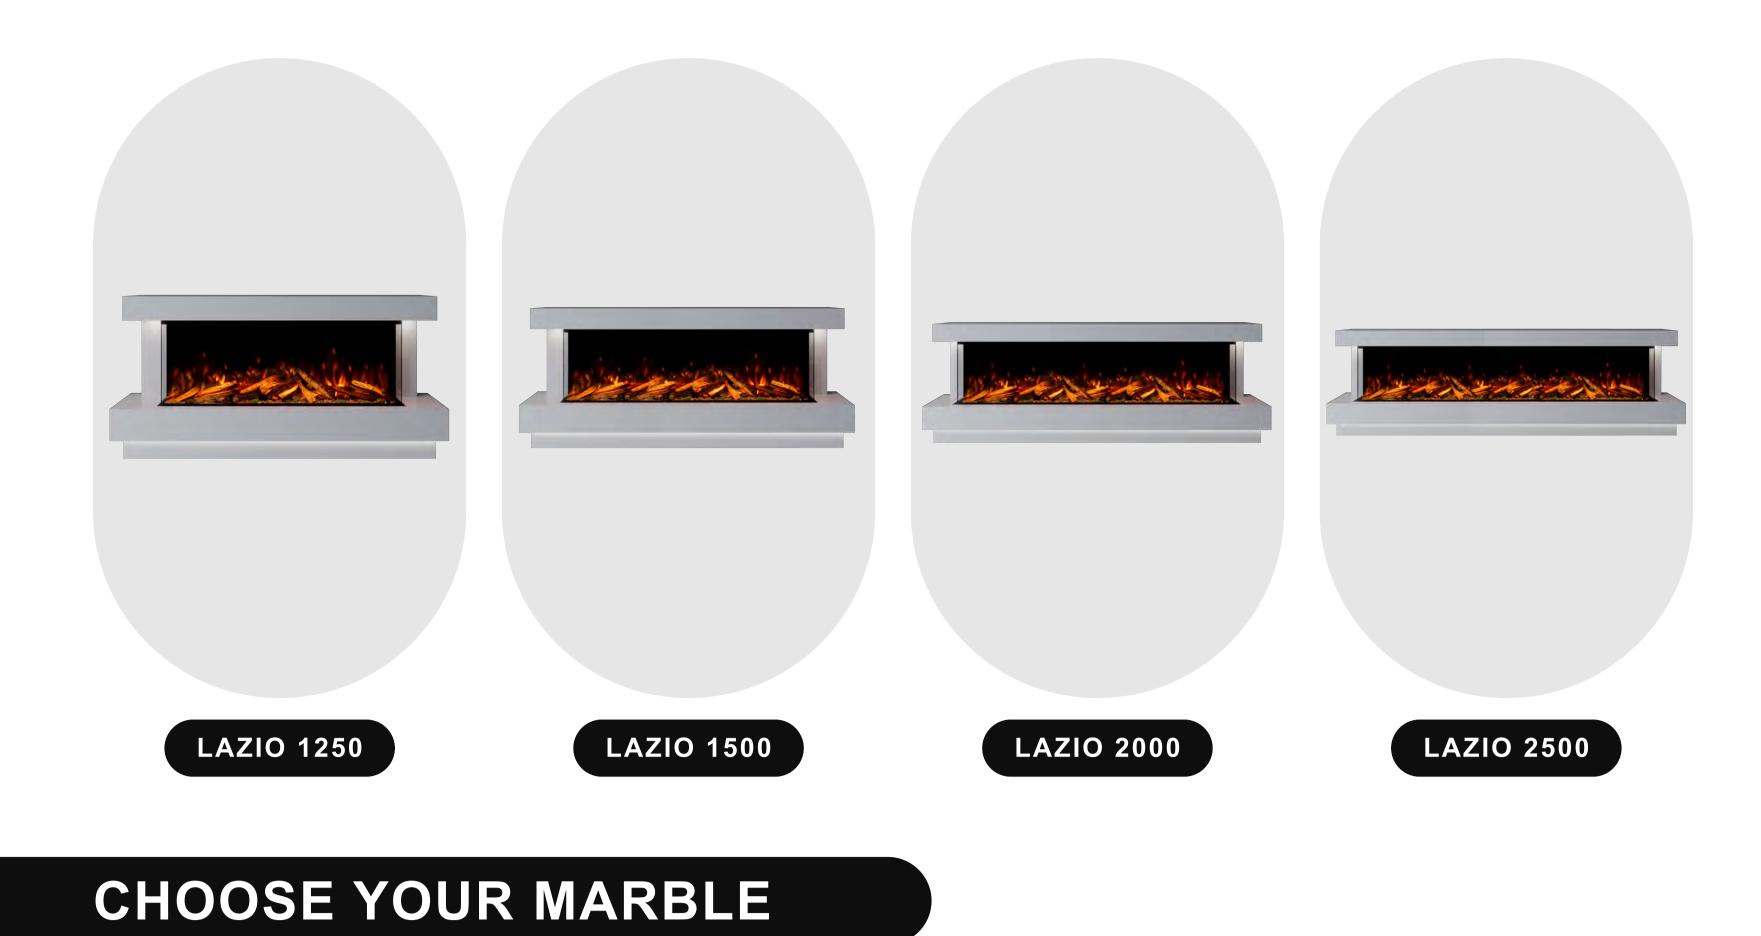

# **AVAILABLE IN 4 SIZES**

Our exquisite range of suites are available in a vast range of naturally beautiful stones. Choose to have your Bespoke electric suite crafted in one beautiful colour, or step outside your comfort zone and add in a second 'highlight' stone to complement your 'primary' choice.