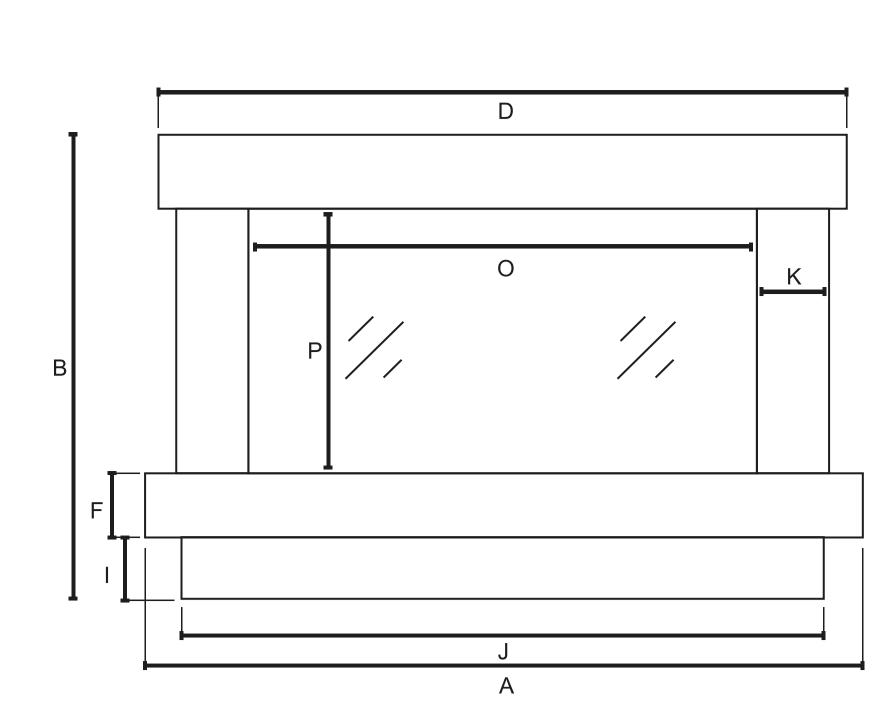

### **DIMENSIONS**

**AVAILABLE IN 4 SIZES** 

**CHOOSE YOUR MARBLE** 

LEATHER QUARTZITE COLLECTION

to complement your 'primary' choice. See something in store you like? Speak to your sales advisor for more information on showroom exclusive marbles