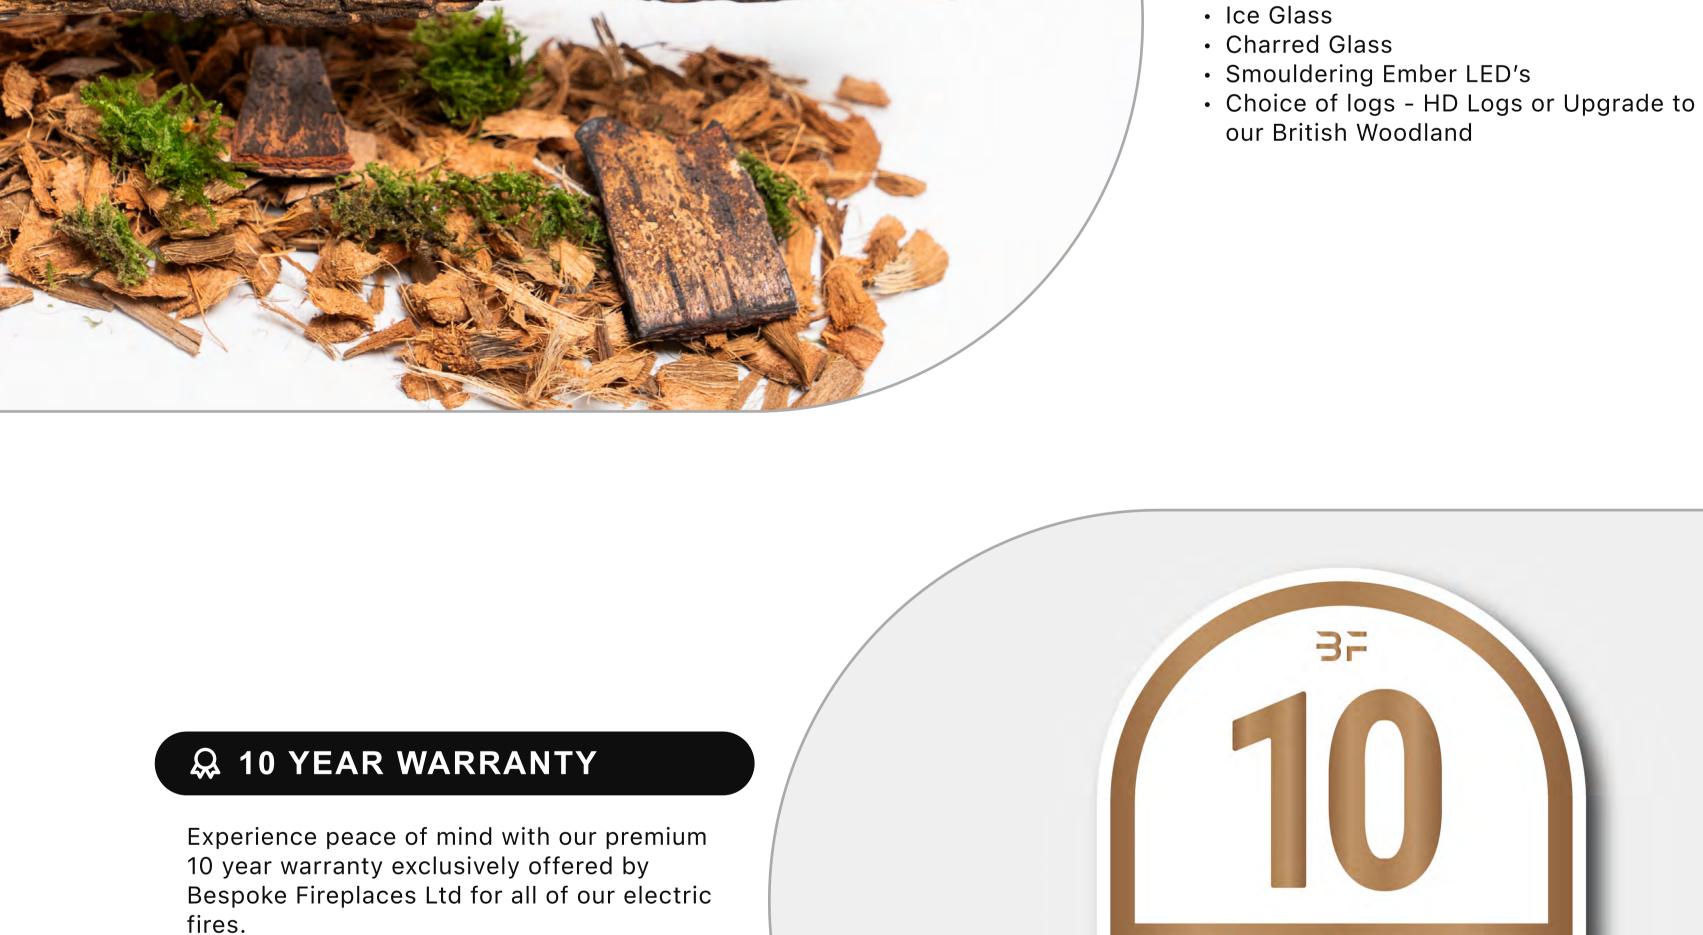

**BRITISH WOODLAND LOGS** The perfect finishing touch in the worlds most realistic electric fire, created with materials from nature itself. Starting with a trio to the