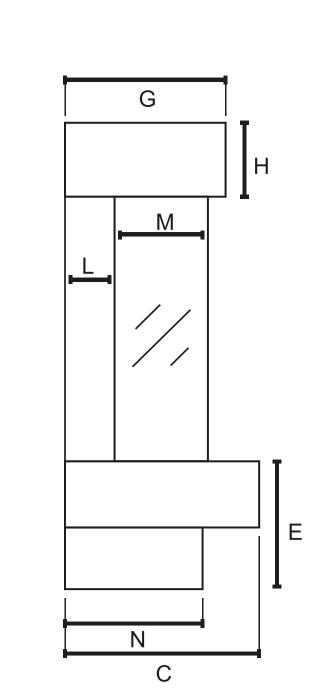

### **DIMENSIONS**

**AVAILABLE IN 4 SIZES** 

**CHOOSE YOUR MARBLE** 

LEATHER QUARTZITE COLLECTION

to complement your 'primary' choice. See something in store you like? Speak to your sales advisor for more information on showroom exclusive marbles