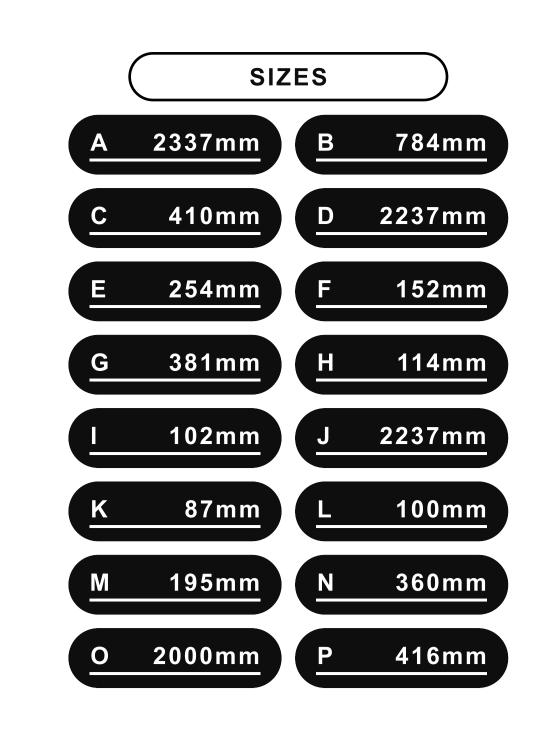

### **DIMENSIONS**

**AVAILABLE IN 4 SIZES** 

**CHOOSE YOUR MARBLE** 

LEATHER QUARTZITE COLLECTION

to complement your 'primary' choice. See something in store you like? Speak to your sales advisor for more information on showroom exclusive marbles