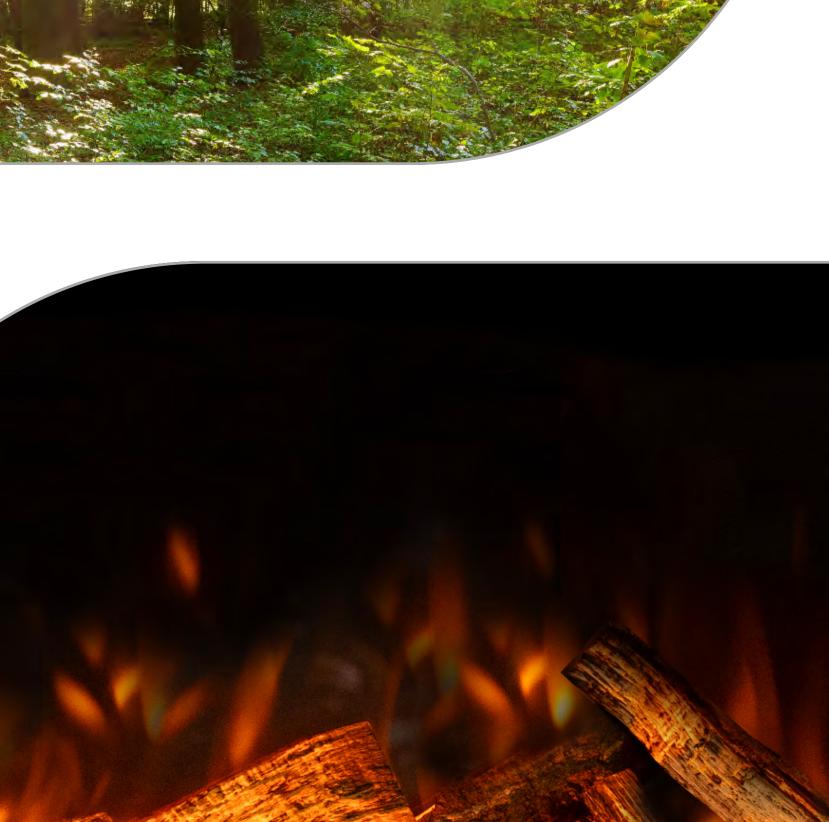

**BRITISH WOODLAND LOGS** The perfect finishing touch in the worlds most realistic electric fire, created with materials from nature itself. Starting with a trio to the

### For a more rustic campfire feel, the **Oak** logs are the perfect choice.

© OAK