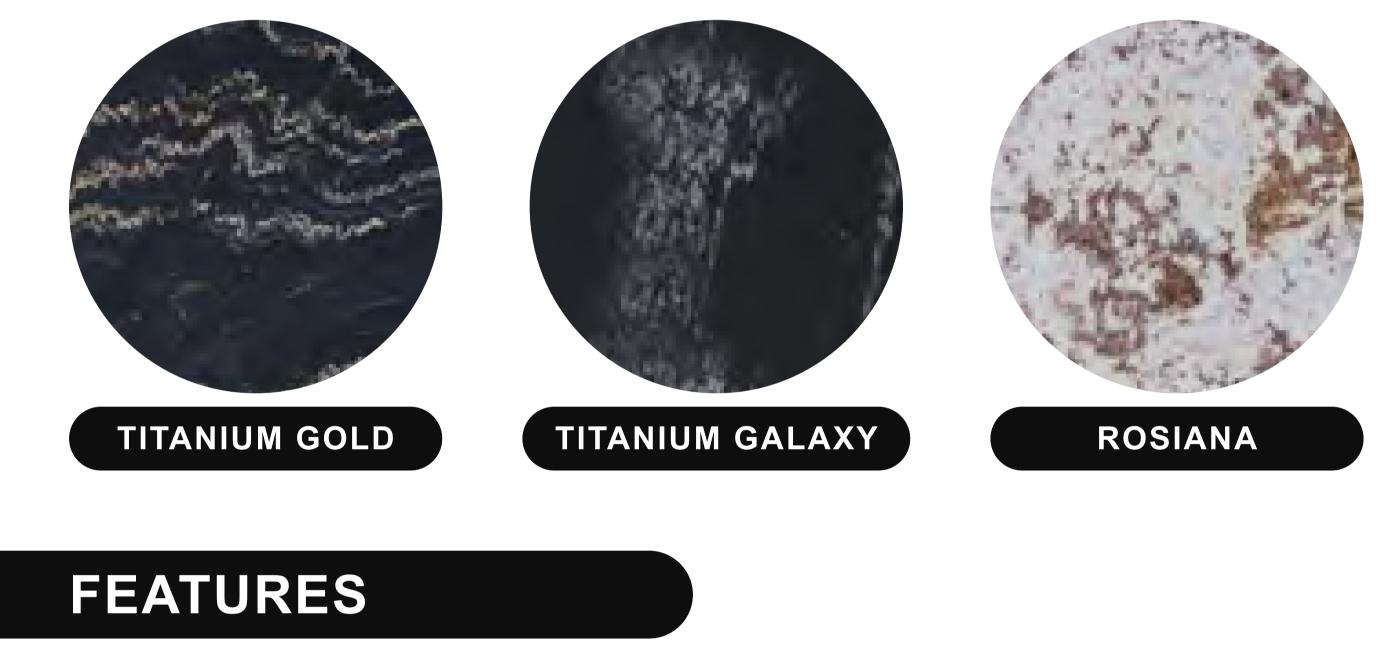

### **DIMENSIONS**

**AVAILABLE IN 4 SIZES** 

**CHOOSE YOUR MARBLE** 

LEATHER QUARTZITE COLLECTION

to complement your 'primary' choice. See something in store you like? Speak to your sales advisor for more information on showroom exclusive marbles

Our exquisite range of suites are available in a vast range of naturally beautiful stones. Choose to have your Bespoke

electric suite crafted in one beautiful colour, or step outside your comfort zone and add in a second 'highlight' stone