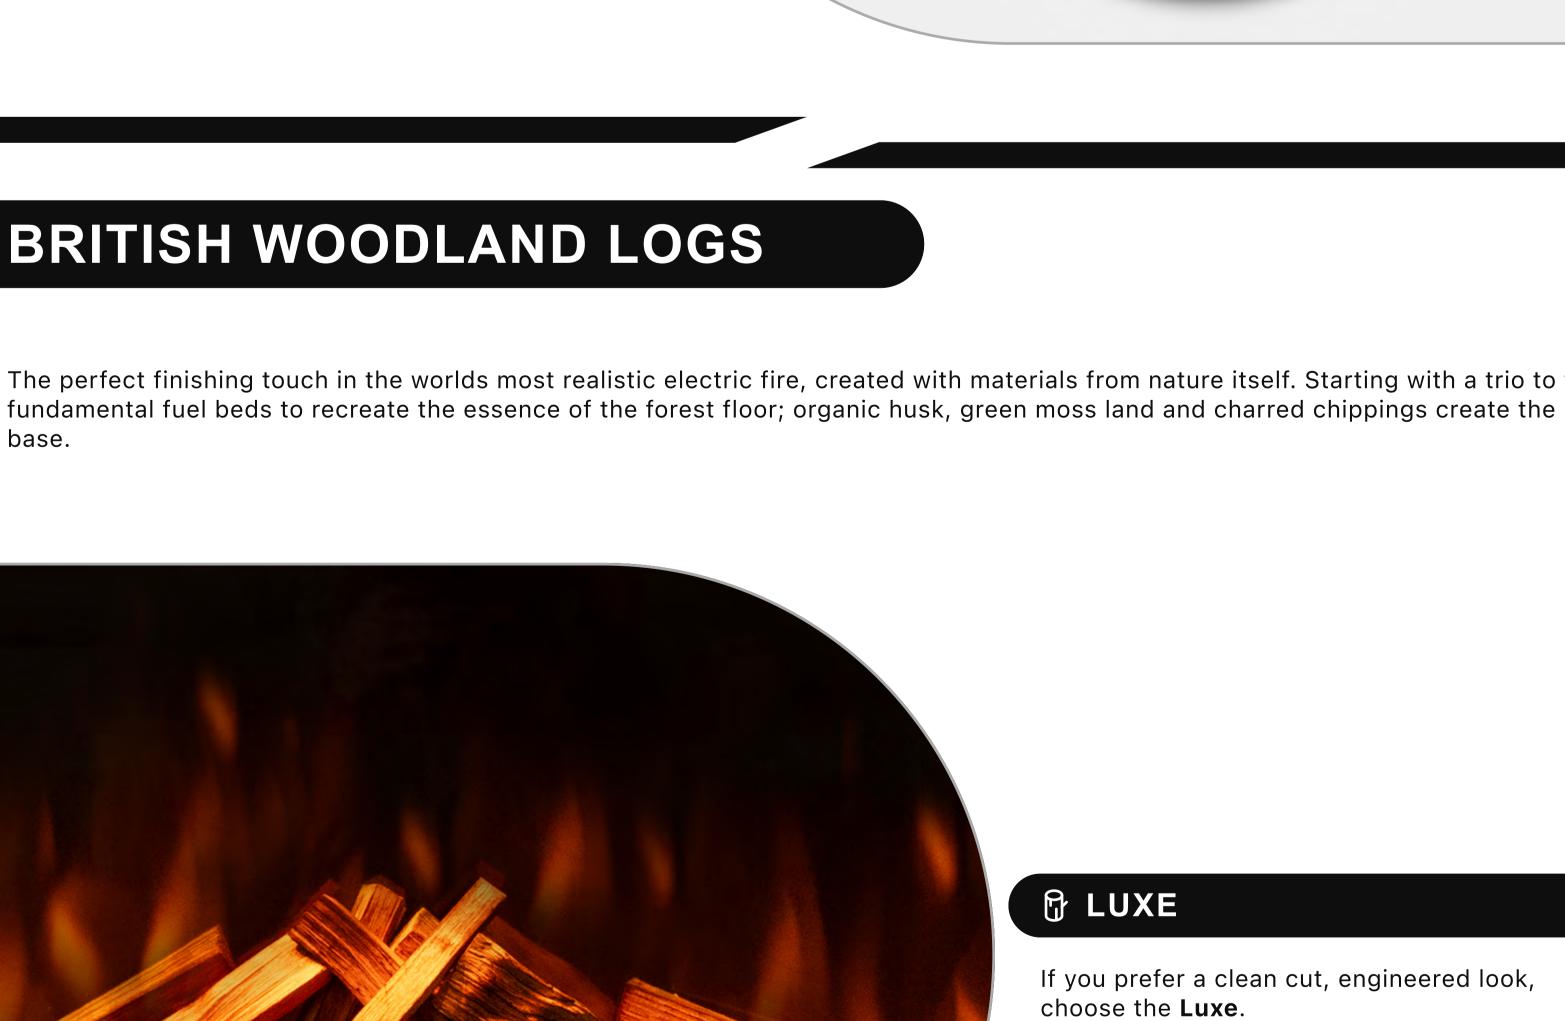

**BRITISH WOODLAND LOGS** The perfect finishing touch in the worlds most realistic electric fire, created with materials from nature itself. Starting with a trio to the