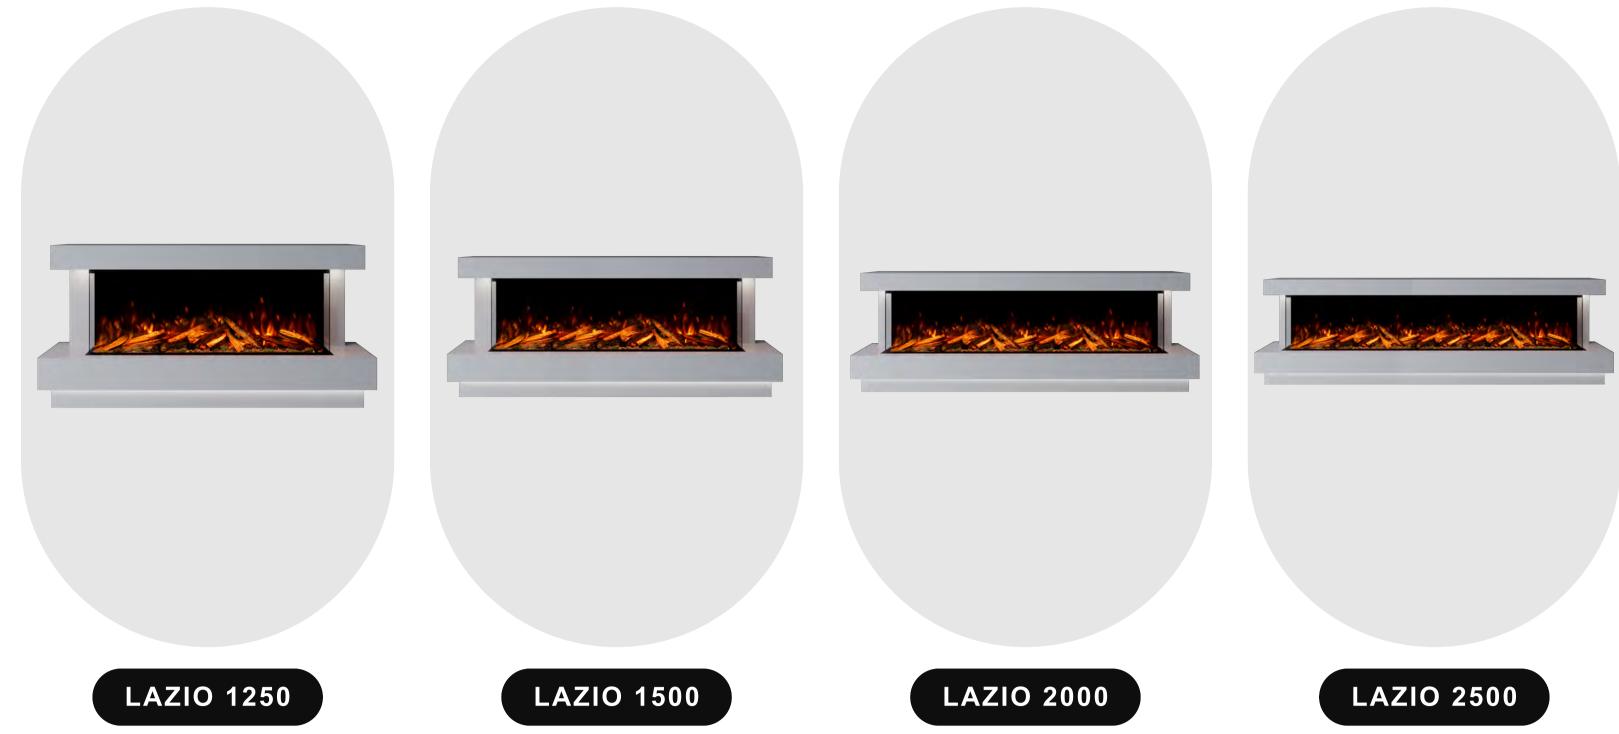

### **DIMENSIONS**

**AVAILABLE IN 4 SIZES** 

**CHOOSE YOUR MARBLE** 

LEATHER QUARTZITE COLLECTION

to complement your 'primary' choice. See something in store you like? Speak to your sales advisor for more information on showroom exclusive marbles