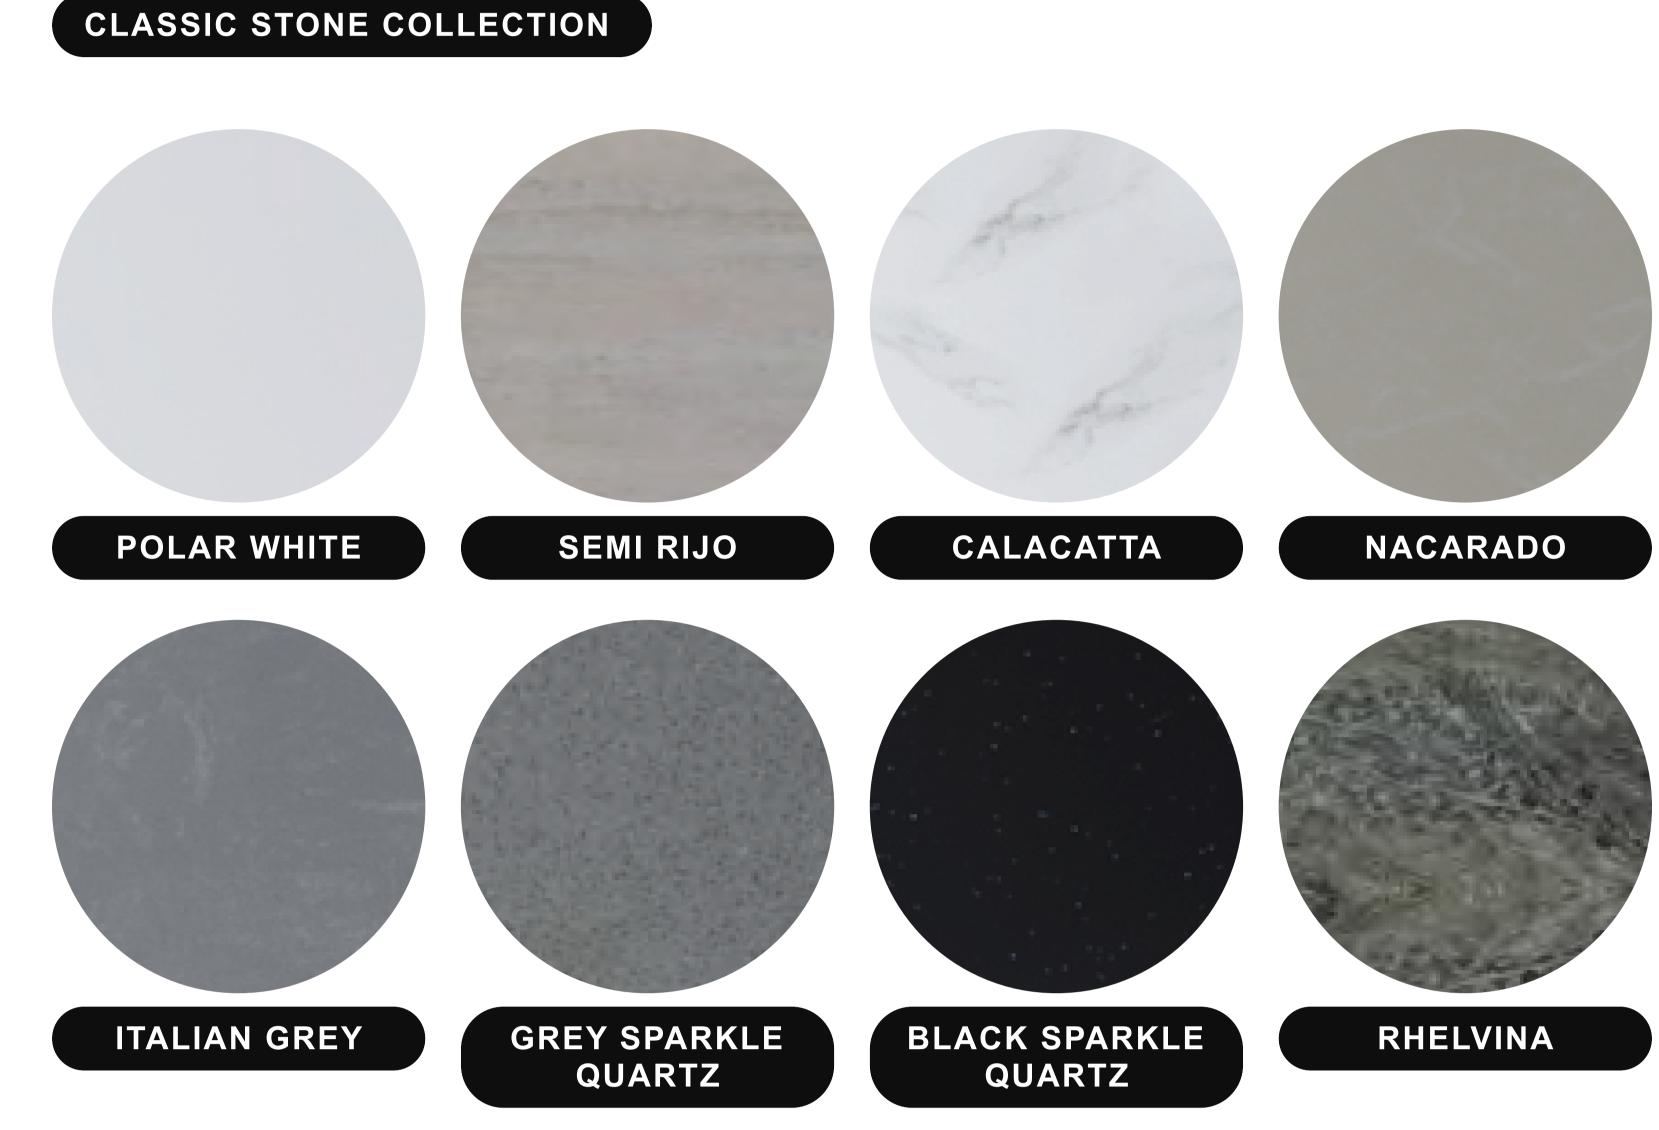

### **DIMENSIONS**

**AVAILABLE IN 4 SIZES** 

**CHOOSE YOUR MARBLE** 

LEATHER QUARTZITE COLLECTION

to complement your 'primary' choice. See something in store you like? Speak to your sales advisor for more information on showroom exclusive marbles

Our exquisite range of suites are available in a vast range of naturally beautiful stones. Choose to have your Bespoke

electric suite crafted in one beautiful colour, or step outside your comfort zone and add in a second 'highlight' stone