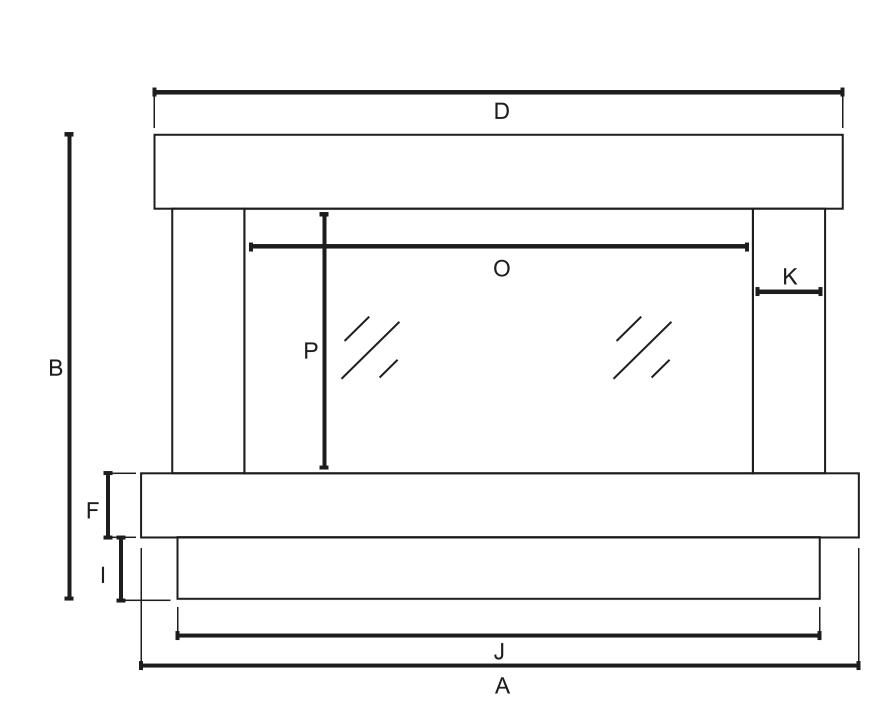

### DIMENSIONS

**AVAILABLE IN 4 SIZES** 

**CHOOSE YOUR MARBLE** 

to complement your 'primary' choice. See something in store you like? Speak to your sales advisor for more information on showroom exclusive marbles