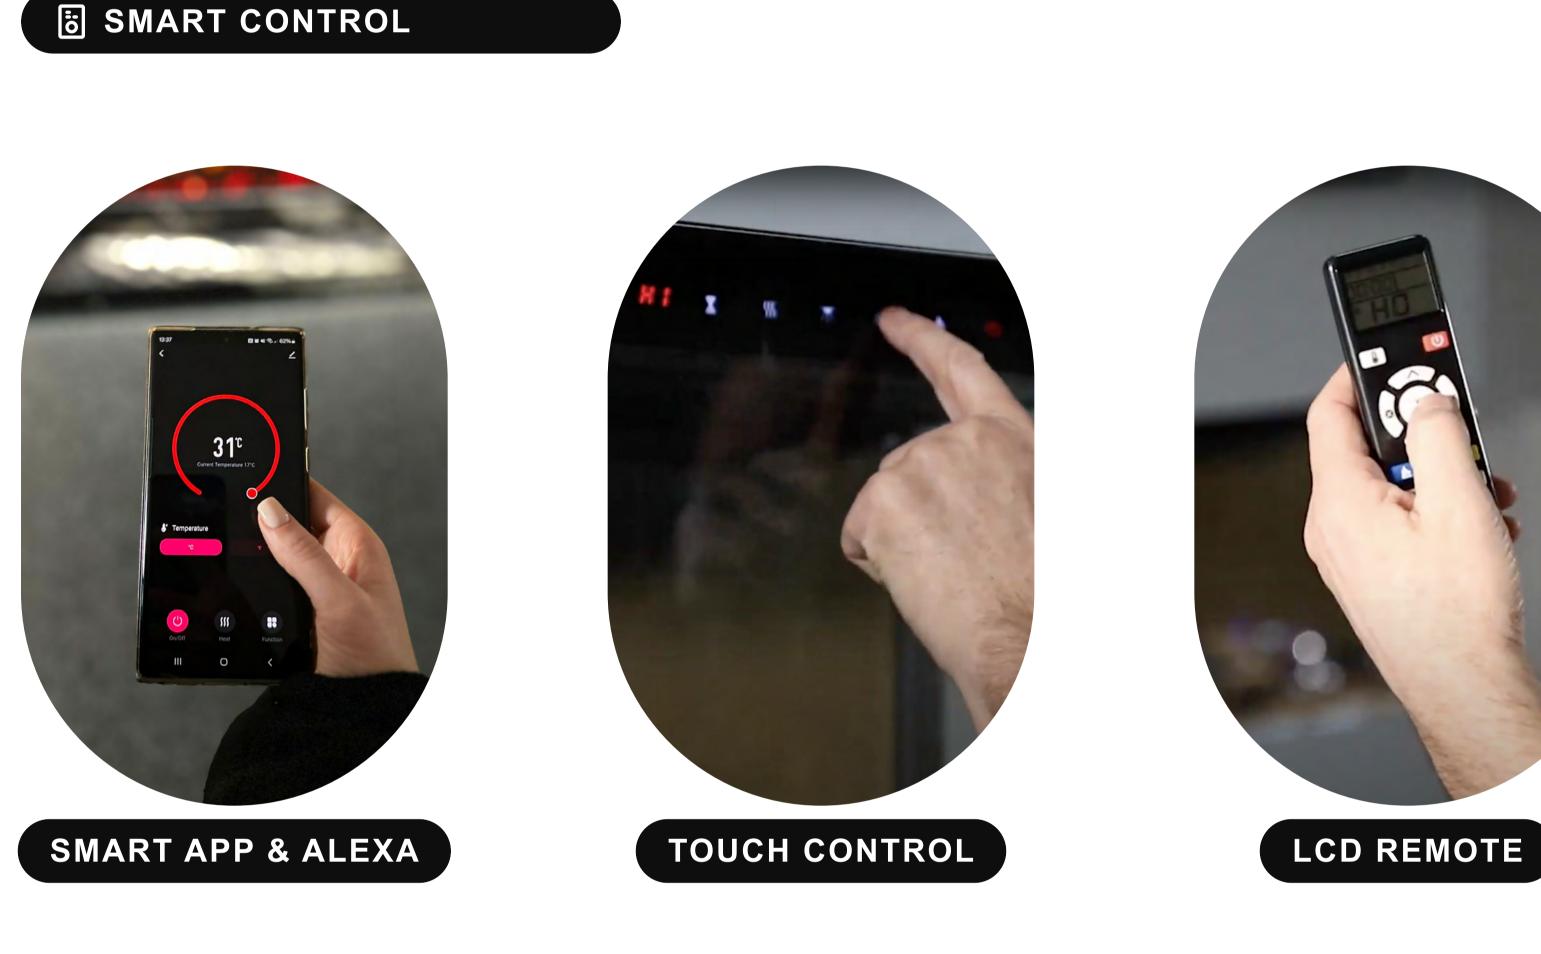

LEATHER QUARTZITE COLLECTION

(\*) INCLUDES

White Pebbles

Ice Glass

Step into the future, where convenience meets innovation. Take command effortlessly through the dedicated app,

using the LCD remote control or the discreetly designed touch screen.