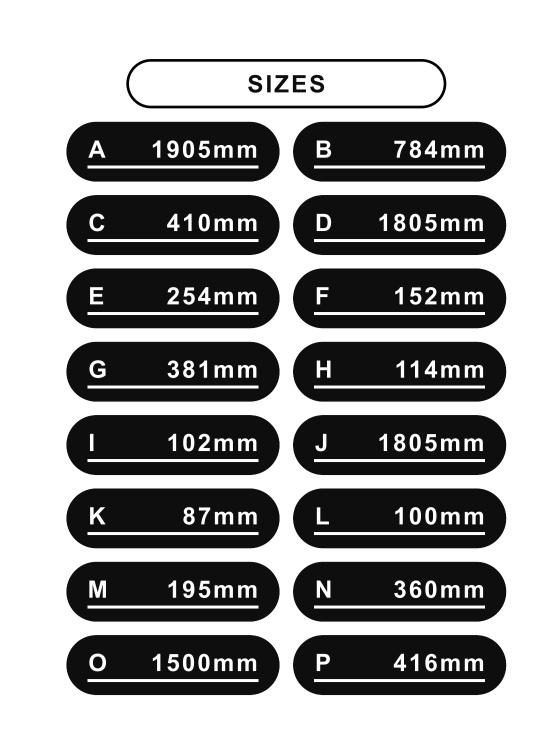

### DIMENSIONS

**AVAILABLE IN 4 SIZES** 

**CHOOSE YOUR MARBLE** 

to complement your 'primary' choice. See something in store you like? Speak to your sales advisor for more information on showroom exclusive marbles