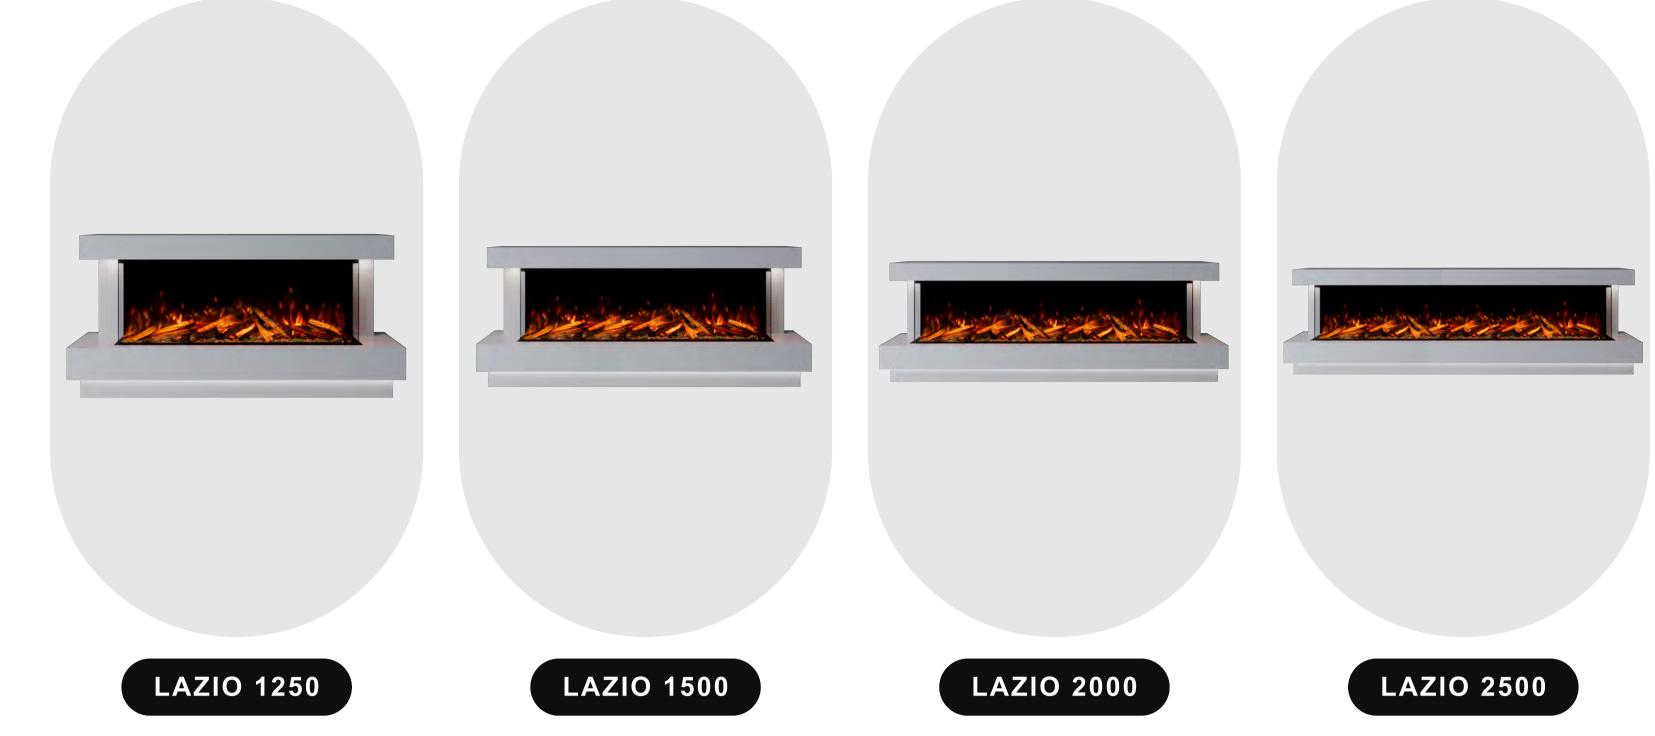

### DIMENSIONS

**AVAILABLE IN 4 SIZES** 

**CHOOSE YOUR MARBLE** 

to complement your 'primary' choice. See something in store you like? Speak to your sales advisor for more information on showroom exclusive marbles