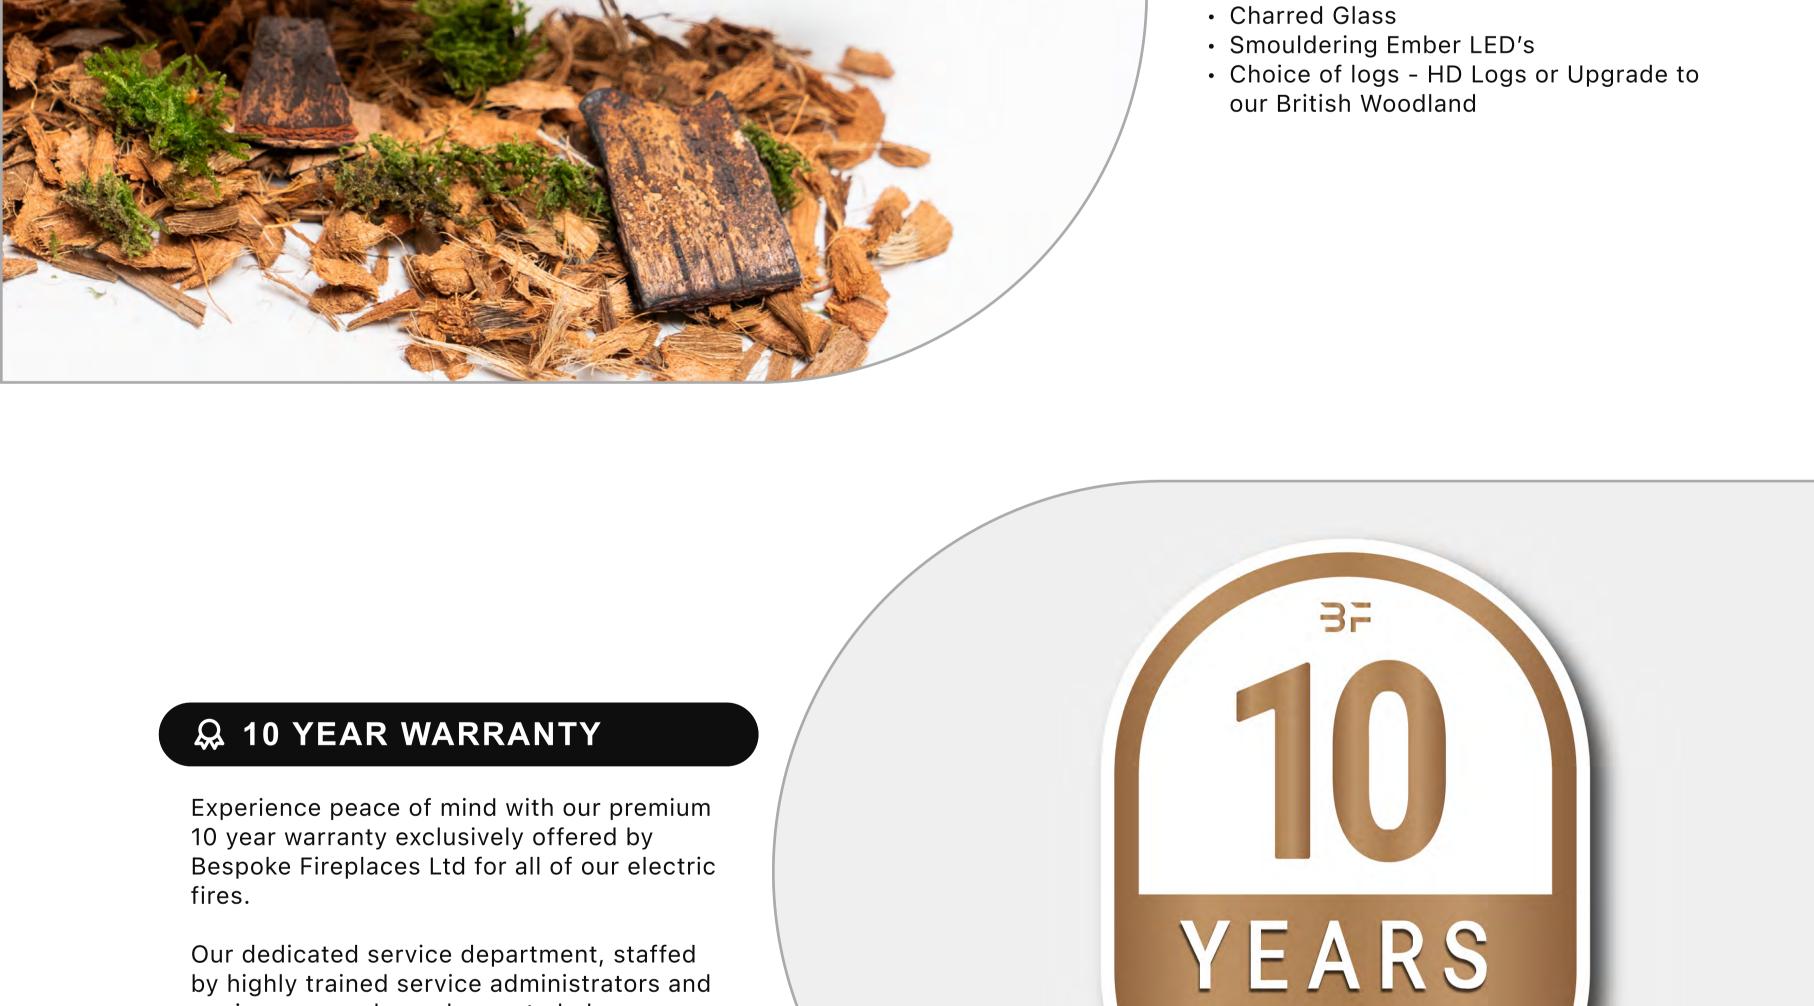

**MULTI-FUEL PACKAGE** 

by highly trained service administrators and

engineers are always happy to help.

**BRITISH WOODLAND LOGS** The perfect finishing touch in the worlds most realistic electric fire, created with materials from nature itself. Starting with a trio to the fundamental fuel beds to recreate the essence of the forest floor; organic husk, green moss land and charred chippings create the

## are the perfect choice.

© OAK

For a more rustic campfire feel, the **Oak** logs