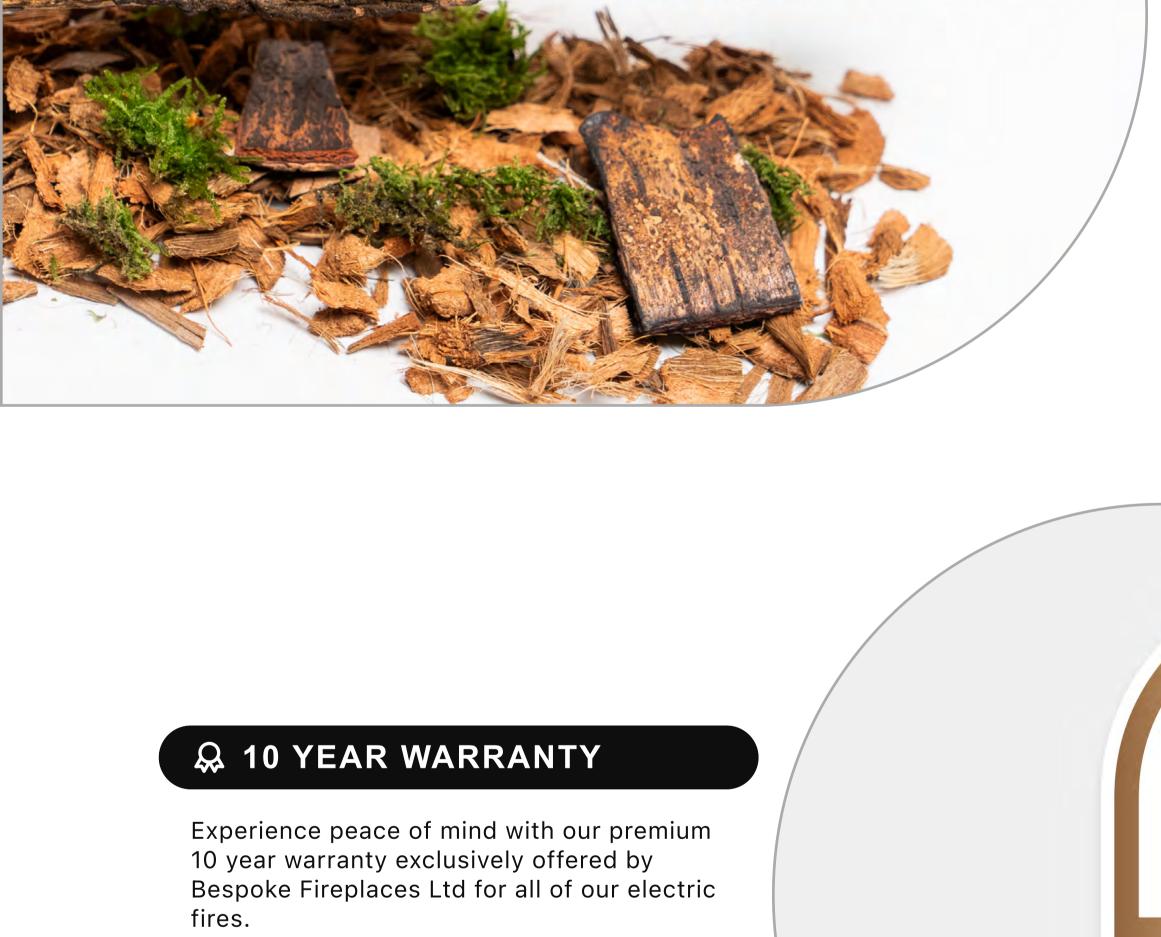

our British Woodland

Choice of logs - HD Logs or Upgrade to

Ice Glass

37

YEARS

**BRITISH WOODLAND LOGS** The perfect finishing touch in the worlds most realistic electric fire, created with materials from nature itself. Starting with a trio to the fundamental fuel beds to recreate the essence of the forest floor; organic husk, green moss land and charred chippings create the