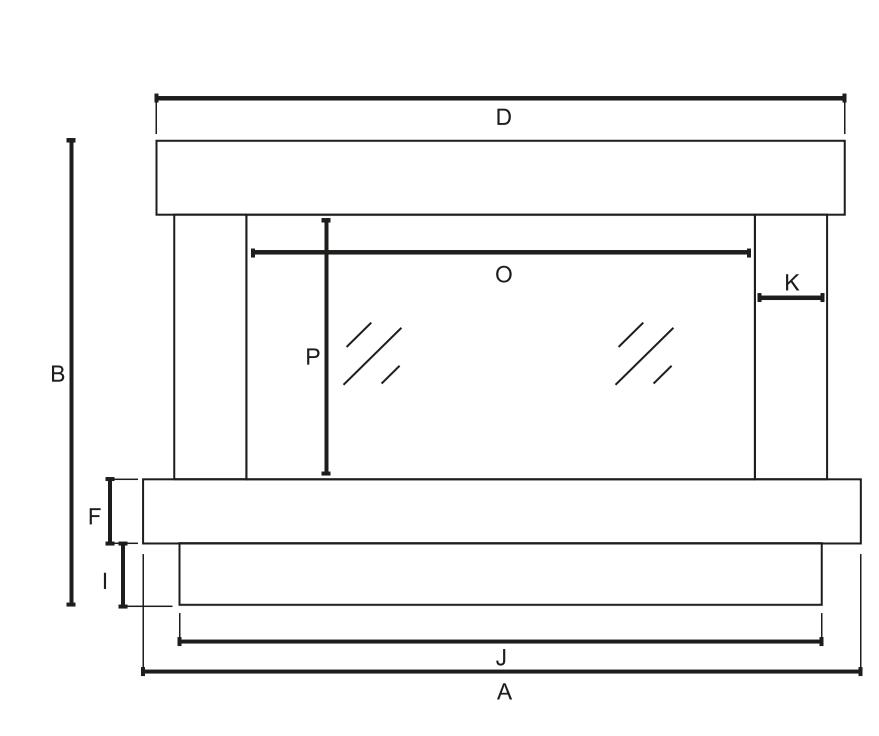

### **LAZIO 1250 X**

INFORMATION SHEET

# Bespoke Fireplaces

### DIMENSIONS







**AVAILABLE IN 4 SIZES** 



### Our exquisite range of suites are available in a vast range of naturally beautiful stones. Choose to have your Bespoke

**CHOOSE YOUR MARBLE** 

to complement your 'primary' choice. See something in store you like? Speak to your sales advisor for more information on showroom exclusive marbles

electric suite crafted in one beautiful colour, or step outside your comfort zone and add in a second 'highlight' stone



LEATHER QUARTZITE COLLECTION





### **SMART CONTROL**











Our dedicated service department, staffed

engineers are always happy to help.

by highly trained service administrators and

(\*) INCLUDES

White Pebbles

Charred Glass

Smouldering Ember LED's

our British Woodland

Choice of logs - HD Logs or Upgrade to

Ice Glass

37

YEA