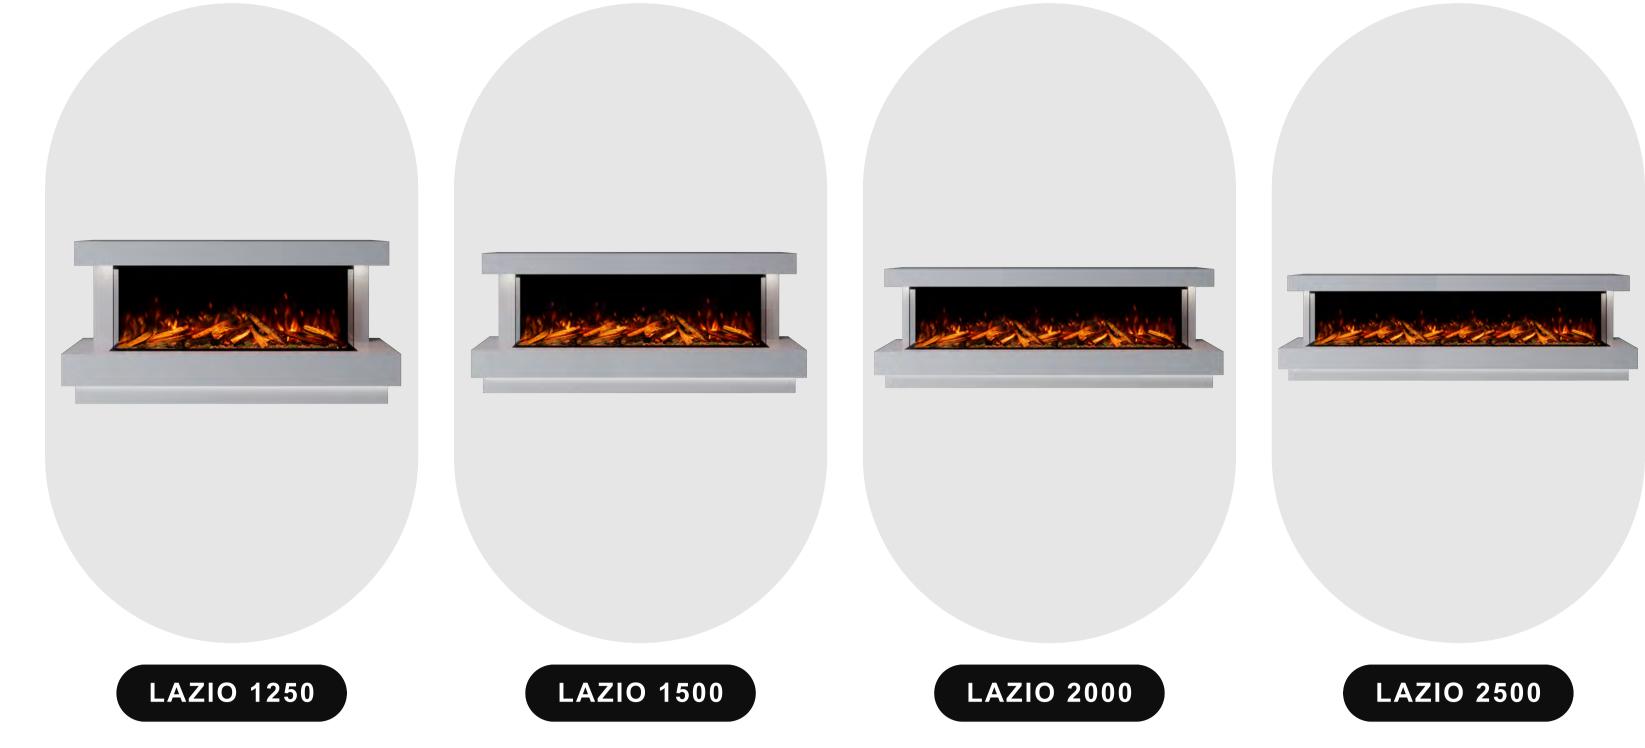

### **LAZIO 1250 X**

INFORMATION SHEET

# Bespoke Fireplaces

### DIMENSIONS







**AVAILABLE IN 4 SIZES** 



### Our exquisite range of suites are available in a vast range of naturally beautiful stones. Choose to have your Bespoke

**CHOOSE YOUR MARBLE** 

to complement your 'primary' choice. See something in store you like? Speak to your sales advisor for more information on showroom exclusive marbles

electric suite crafted in one beautiful colour, or step outside your comfort zone and add in a second 'highlight' stone



LEATHER QUARTZITE COLLECTION





### **SMART CONTROL**











Our dedicated service department, staffed

engineers are always happy to help.

by highly trained service administrators and

(\*) INCLUDES

White Pebbles

Charred Glass

Smouldering Ember LED's

our British Woodland

Choice of logs - HD Logs or Upgrade to

Ice Glass

37

YEARS

**BRITISH WOODLAND LOGS** The