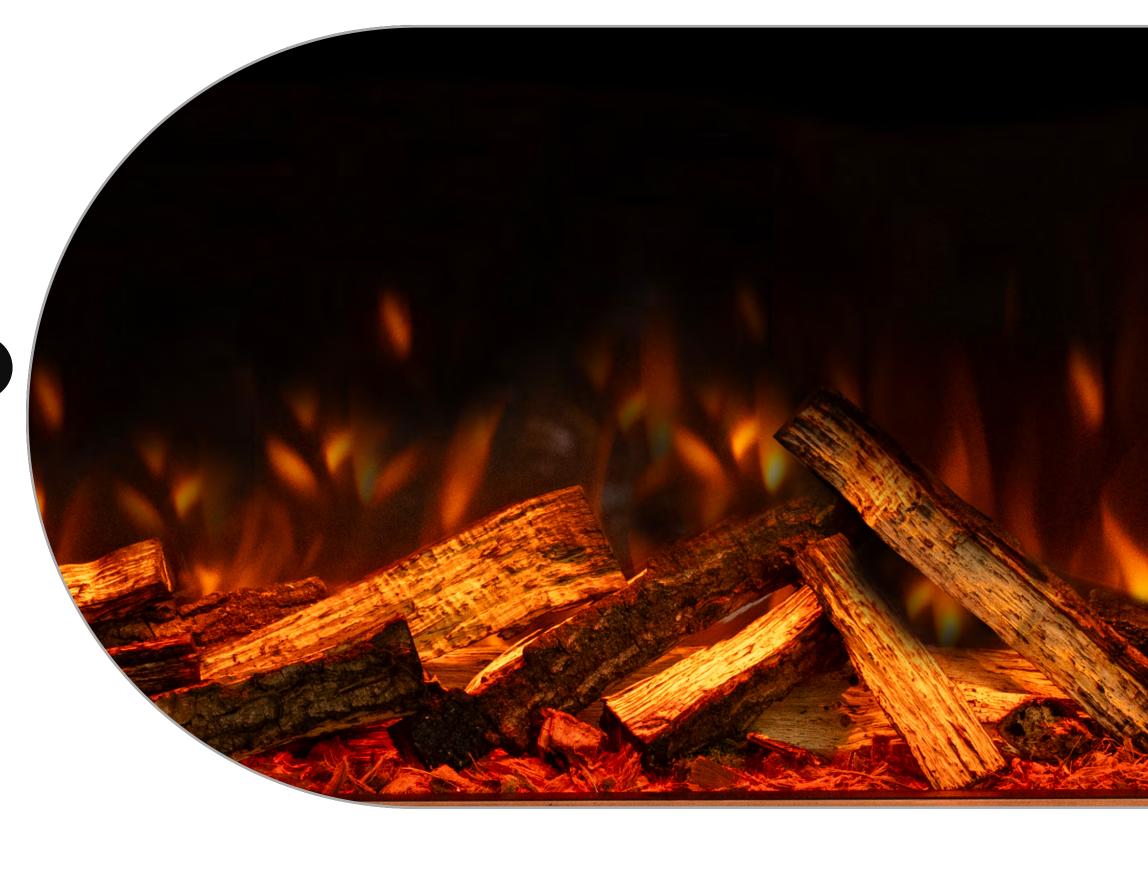

our British Woodland

Choice of logs - HD Logs or Upgrade to

Ice Glass

37

YEARS

**BRITISH WOODLAND LOGS** The perfect finishing touch in the worlds most realistic electric fire, created with materials from nature itself. Starting with a trio to the fundamental fuel beds to recreate the essence of the forest floor; organic husk, green moss land and charred chippings create the

## are the perfect choice.

© OAK

For a more rustic campfire feel, the **Oak** logs