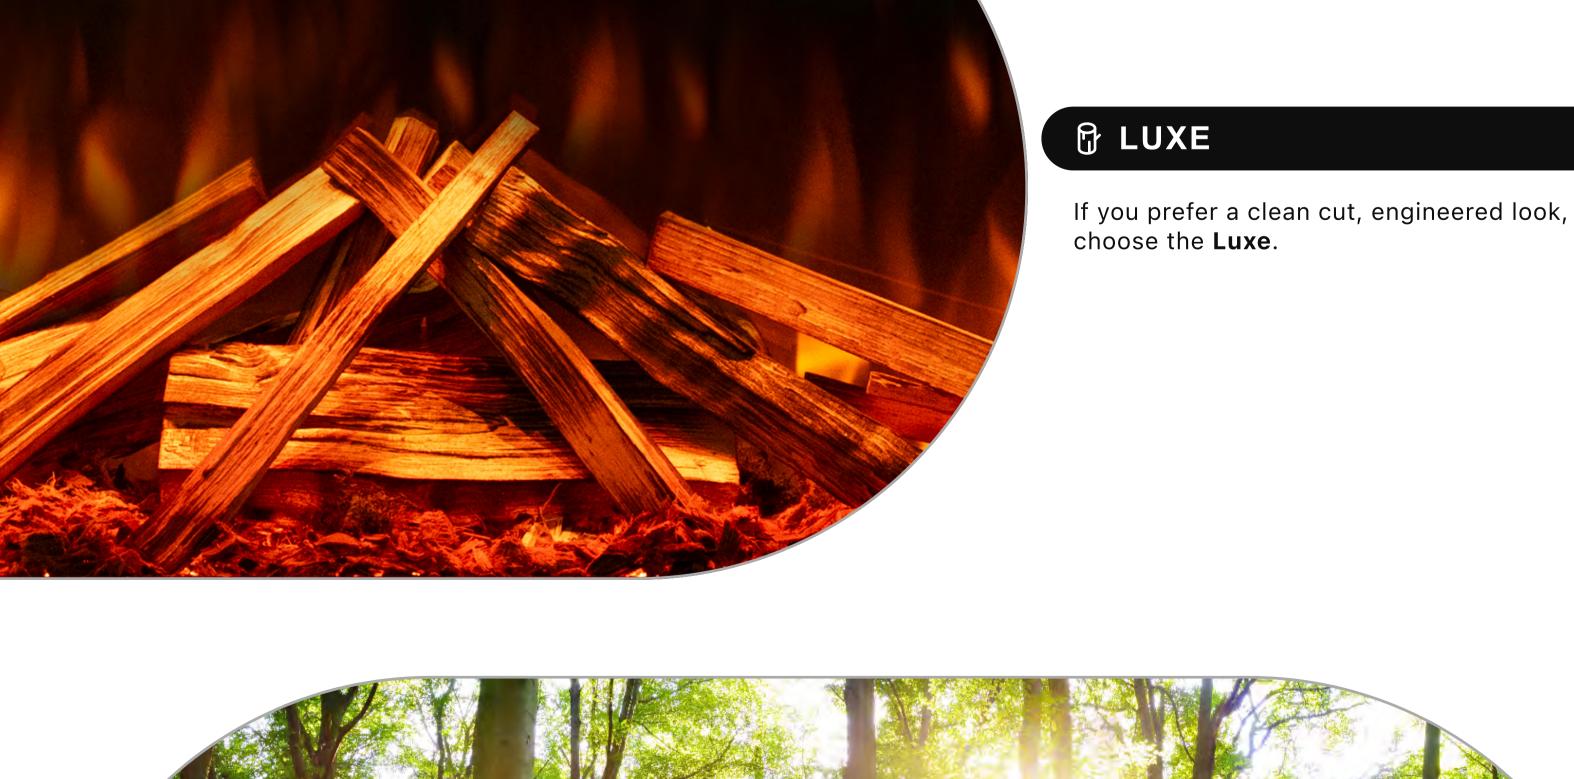

## are the perfect choice.

© OAK

For a more rustic campfire feel, the **Oak** logs