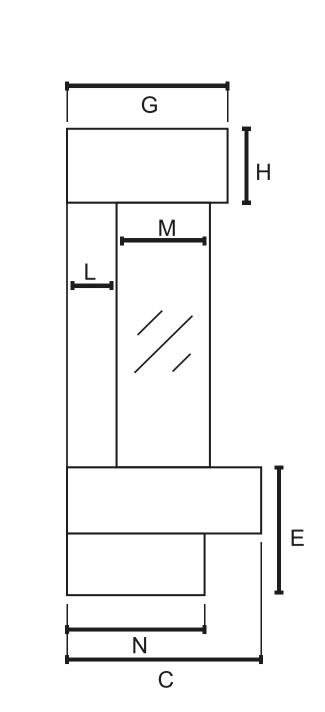

### **LAZIO 1250 X**

INFORMATION SHEET

# Bespoke Fireplaces

### DIMENSIONS







**AVAILABLE IN 4 SIZES** 



### Our exquisite range of suites are available in a vast range of naturally beautiful stones. Choose to have your Bespoke

**CHOOSE YOUR MARBLE** 

to complement your 'primary' choice. See something in store you like? Speak to your sales advisor for more information on showroom exclusive marbles

electric suite crafted in one beautiful colour, or step outside your comfort zone and add in a second 'highlight' stone



LEATHER QUARTZITE COLLECTION





### **SMART CONTROL**











Our dedicated service department, staffed

engineers are always happy to help.

by highly trained service administrators and

(\*) INCLUDES

White Pebbles

Charred Glass

Smouldering Ember LED's

our British Woodland

Choice of logs - HD Logs or Upgrade to

Ice Glass

37

YEARS