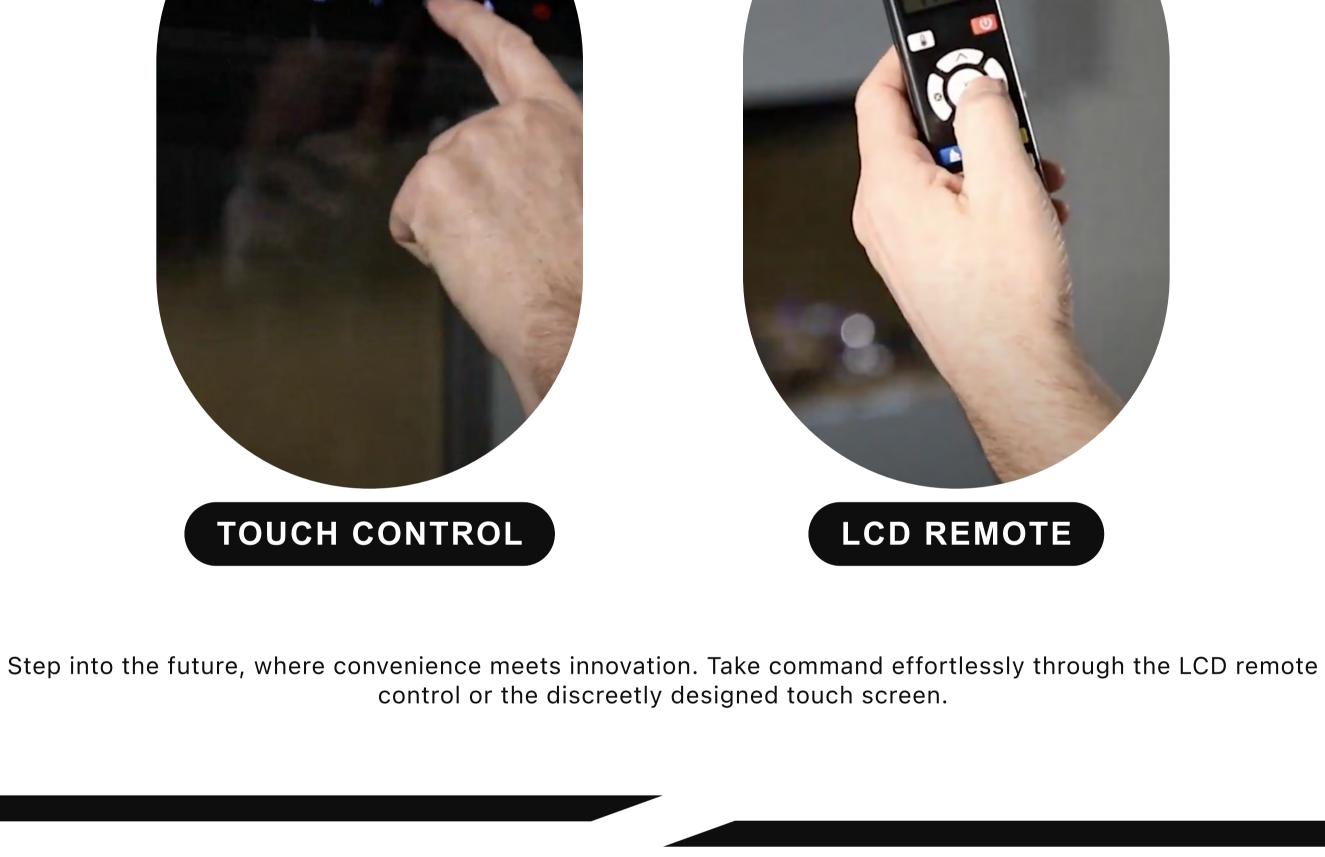

## **EASY CONTROL**

(\*) INCLUDES

White Pebbles

Smoked Gems

**MULTI-FUEL PACKAGE** 

by highly trained service administrators and

engineers are always happy to help.

**BRITISH WOODLAND LOGS** The perfect finishing touch in the worlds most realistic electric fire, created with materials from nature itself. Starting with a trio to the fundamental fuel beds to recreate the essence of the forest floor; organic husk, green moss land and charred chippings create the