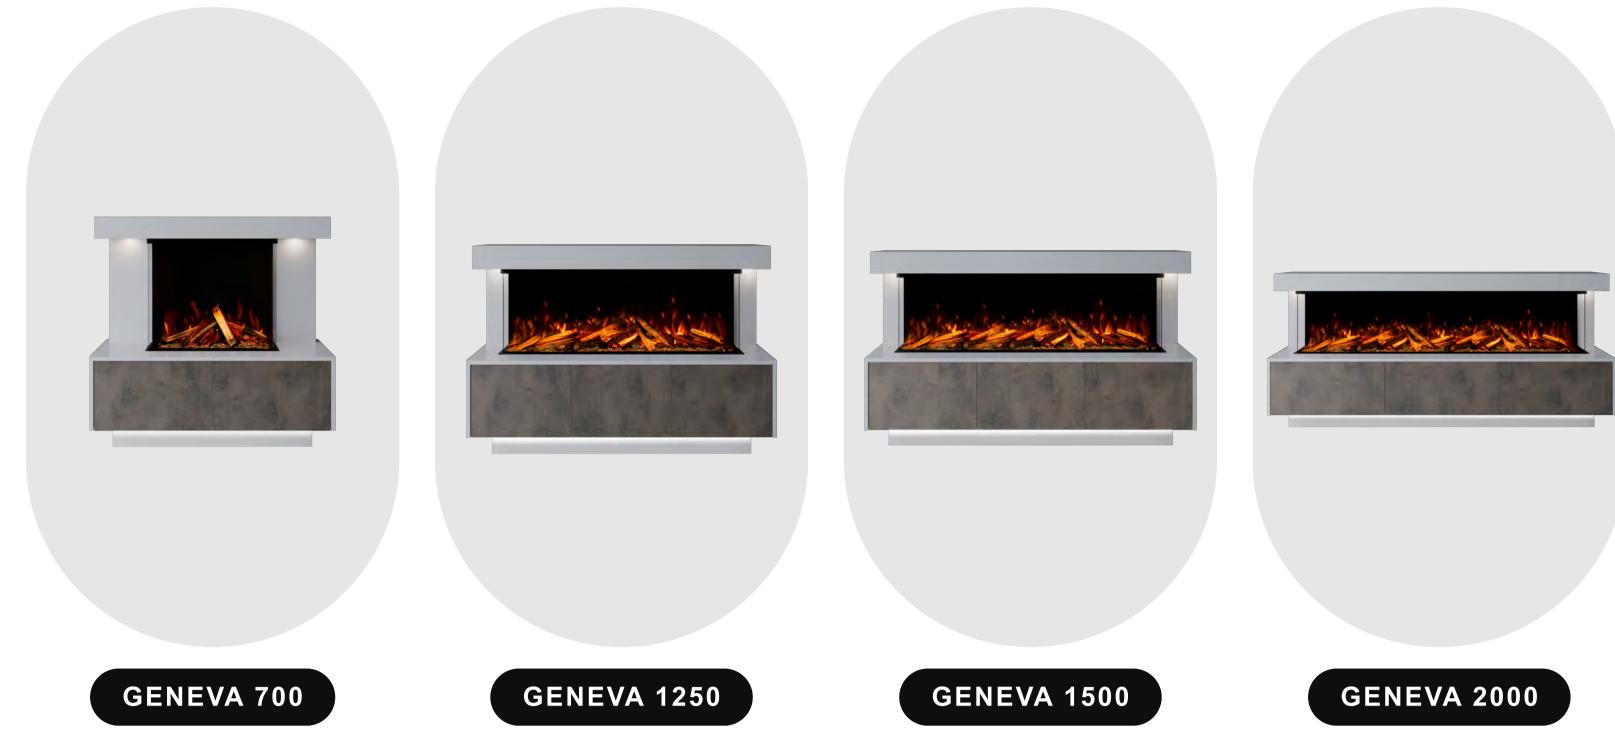

### DIMENSIONS

AVAILABLE IN 4 SIZES

**CHOOSE YOUR MARBLE** 

to complement your 'primary' choice. See something in store you like? Speak to your sales advisor for more information on showroom exclusive marbles