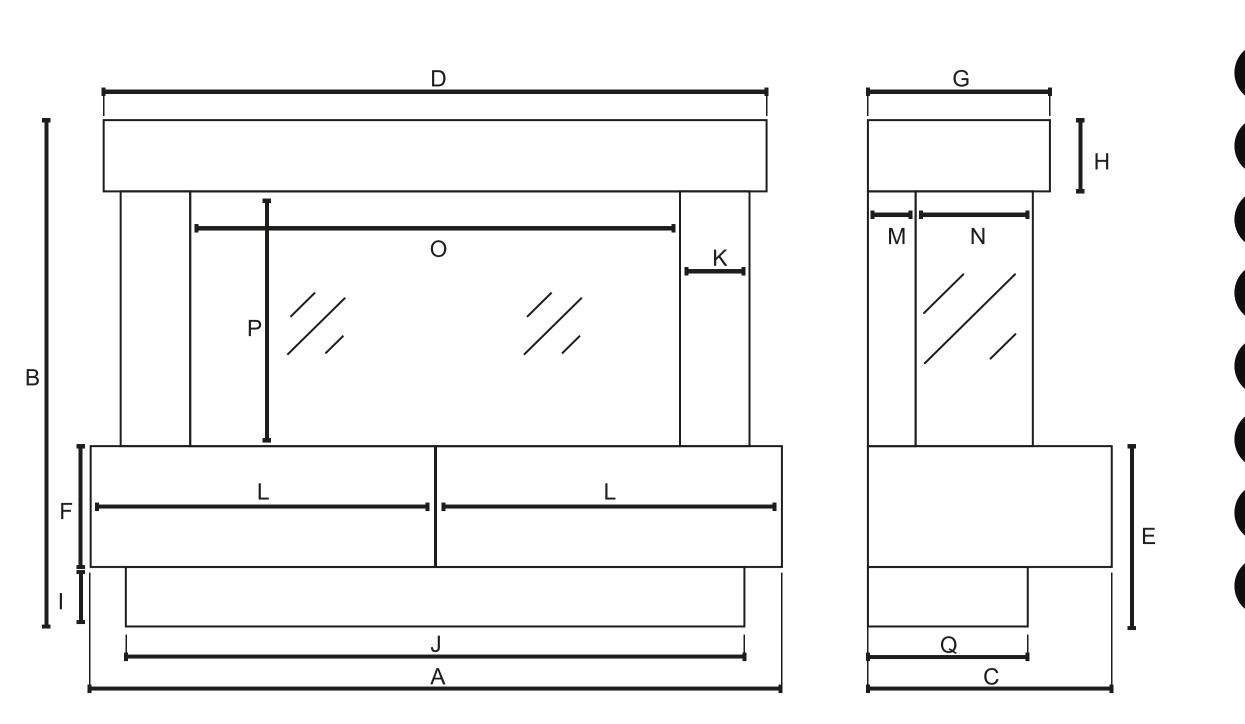

### DIMENSIONS

AVAILABLE IN 4 SIZES

**CHOOSE YOUR MARBLE** 

to complement your 'primary' choice. See something in store you like? Speak to your sales advisor for more information on showroom exclusive marbles