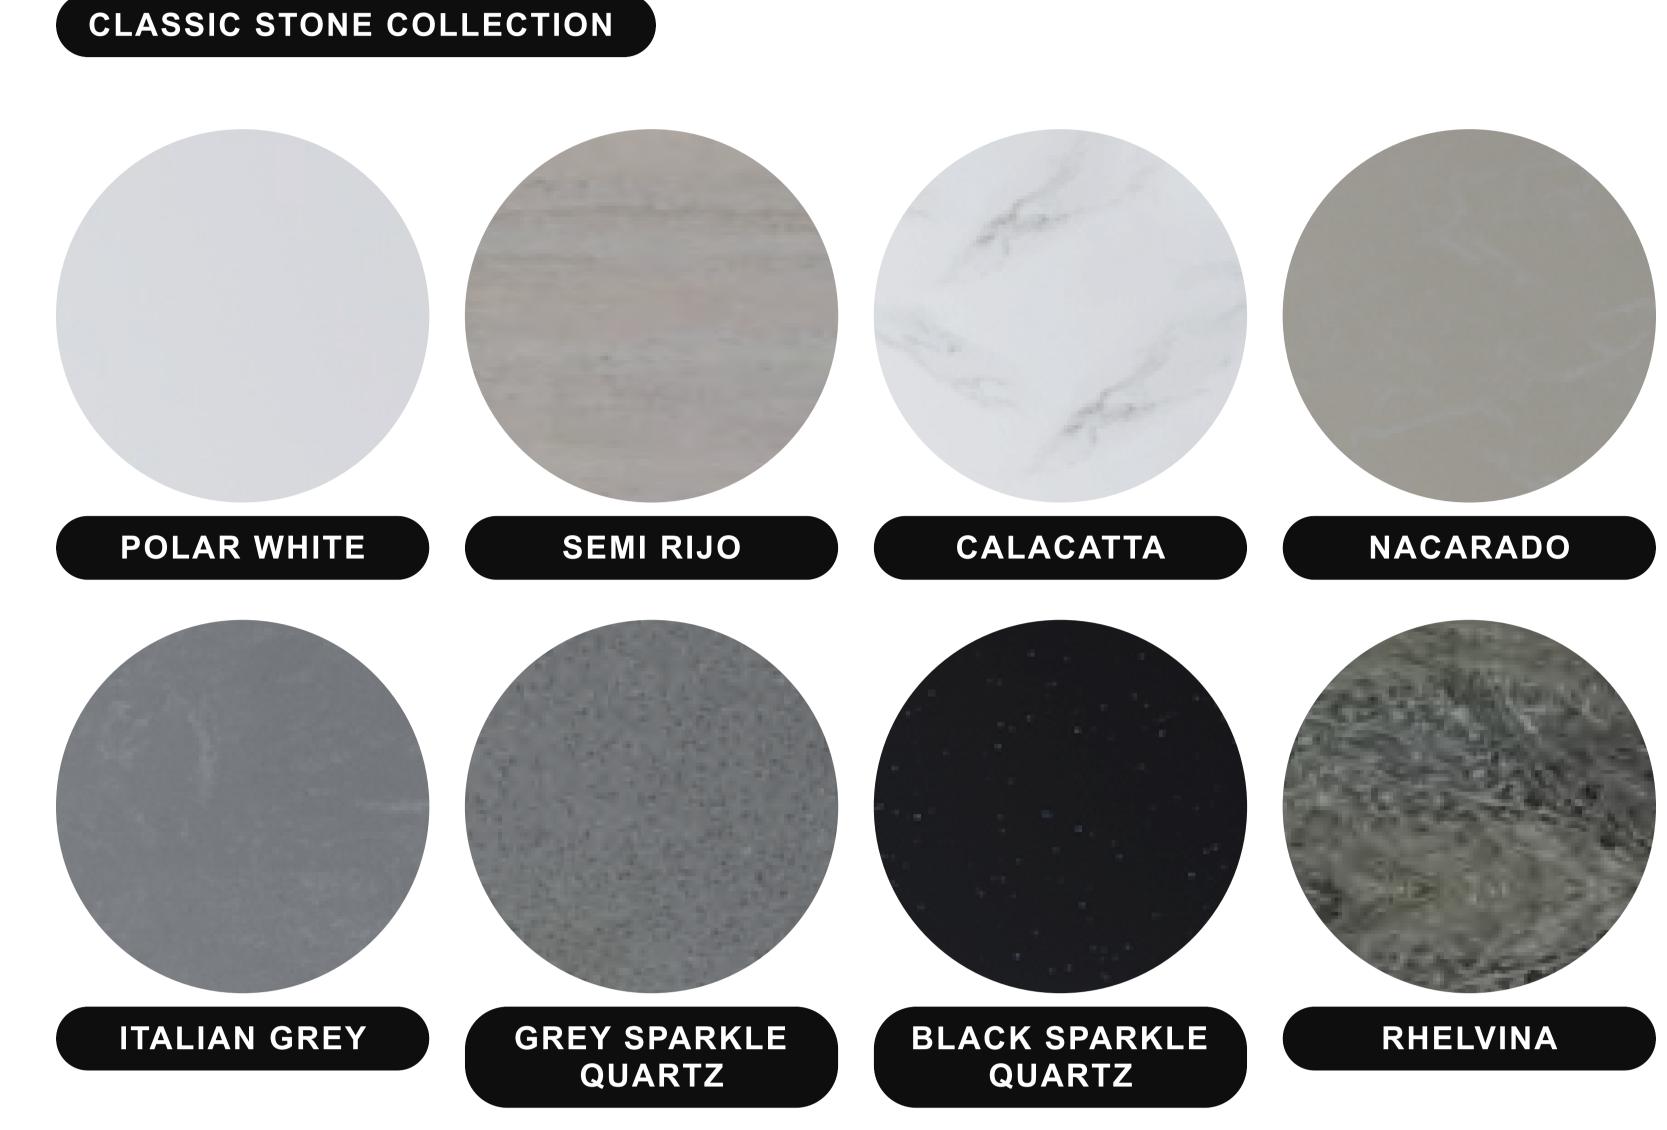

Our exquisite range of suites are available in a vast range of naturally beautiful stones. Choose to have your Bespoke

electric suite crafted in one beautiful colour, or step outside your comfort zone and add in a second 'highlight' stone

LEATHER QUARTZITE COLLECTION