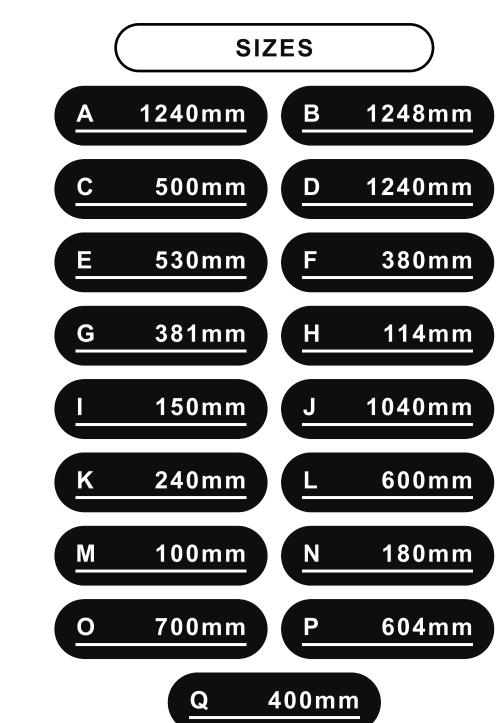

### DIMENSIONS

AVAILABLE IN 4 SIZES

**CHOOSE YOUR MARBLE** 

to complement your 'primary' choice. See something in store you like? Speak to your sales advisor for more information on showroom exclusive marbles