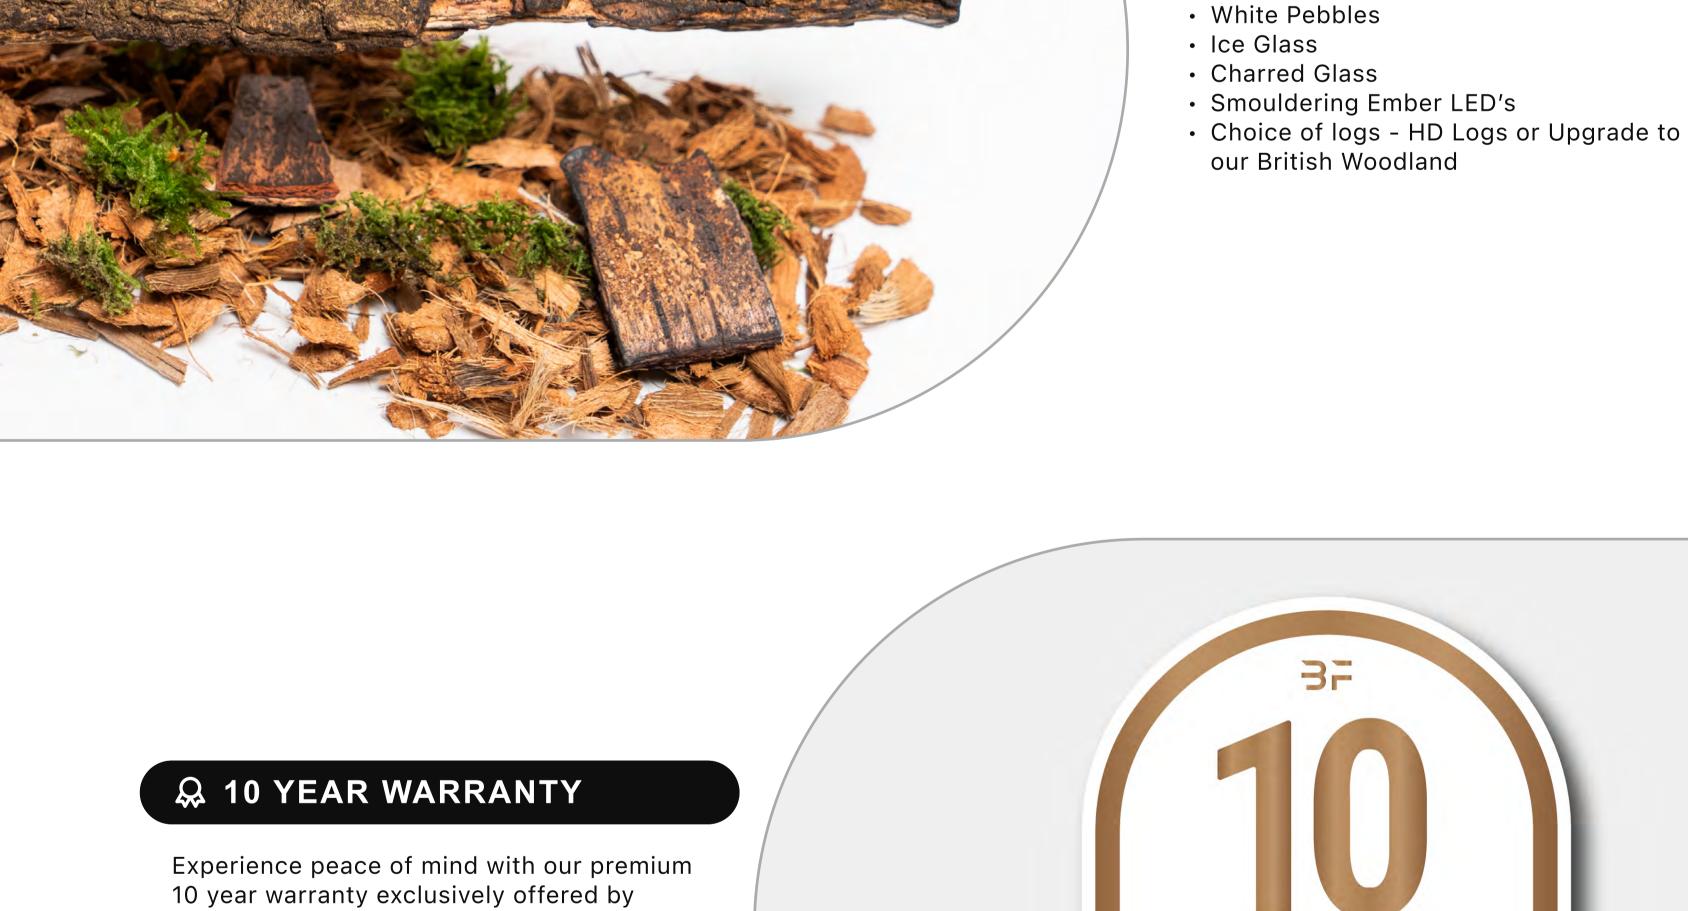

fires.

**BRITISH WOODLAND LOGS** The perfect finishing touch in the worlds most realistic electric fire, created with materials from nature itself. Starting with a trio to the fundamental fuel beds to recreate the essence of the forest floor; organic husk, green moss land and charred chippings create the