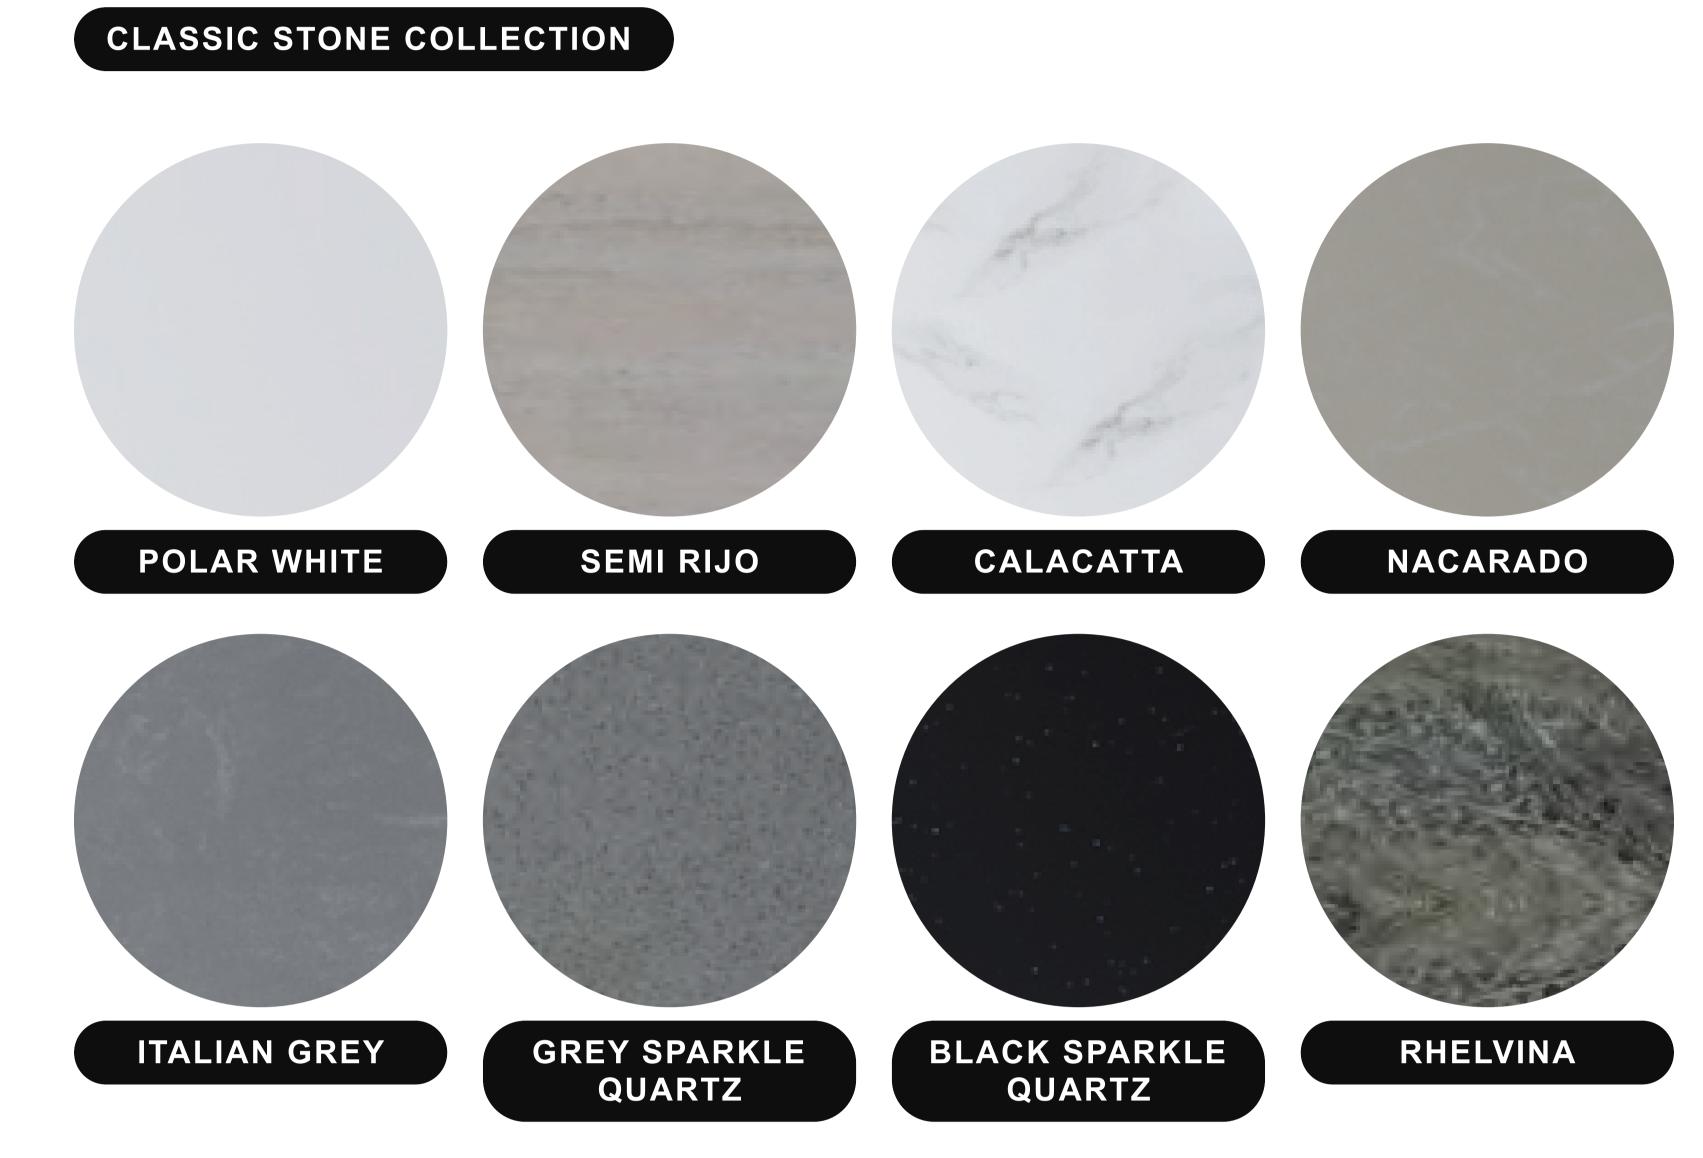

Our exquisite range of suites are available in a vast range of naturally beautiful stones. Choose to have your Bespoke

electric suite crafted in one beautiful colour, or step outside your comfort zone and add in a second 'highlight' stone