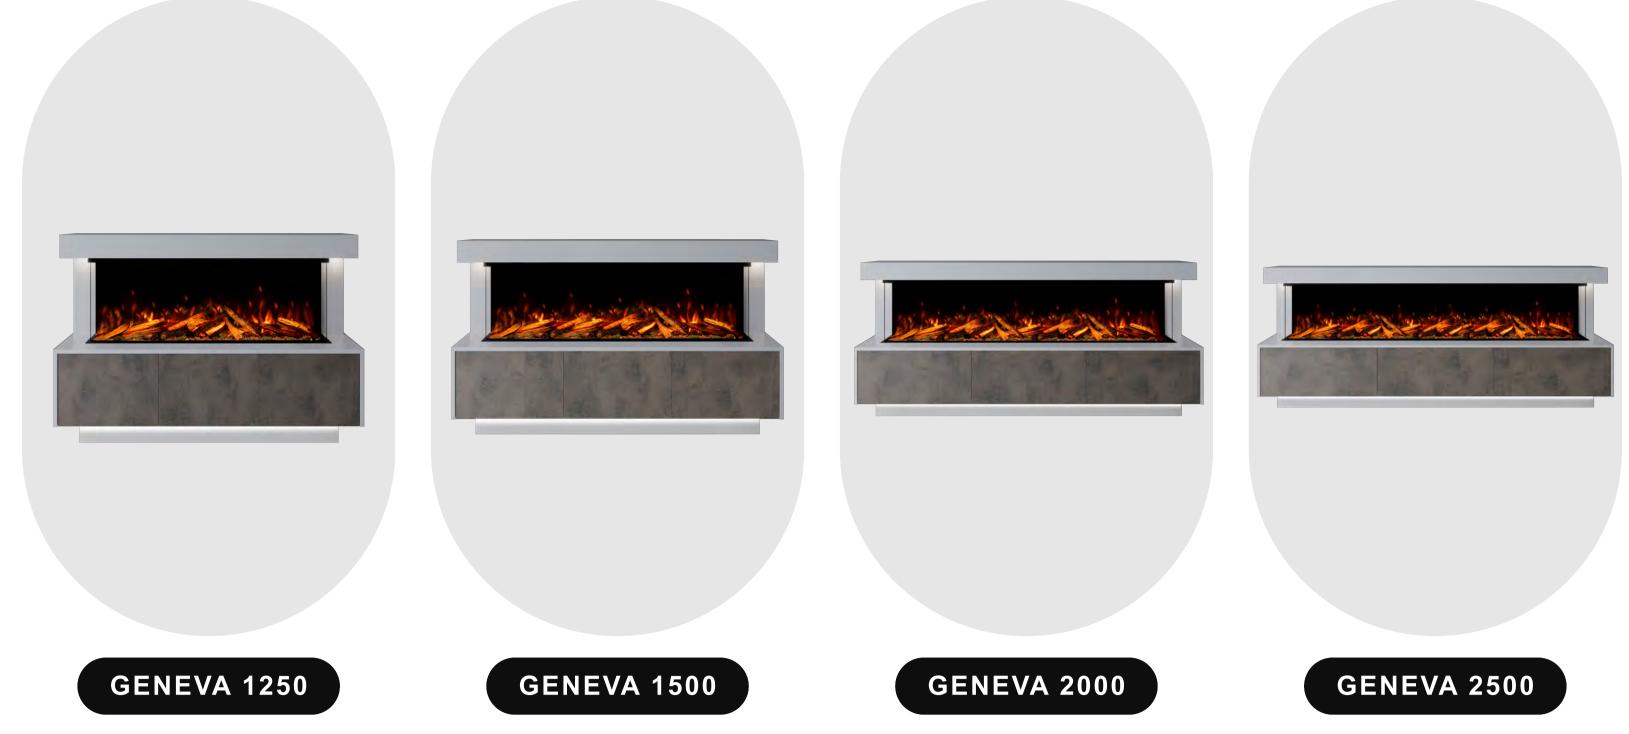

### DIMENSIONS

**AVAILABLE IN 4 SIZES** 

**CHOOSE YOUR MARBLE** 

to complement your 'primary' choice. See something in store you like? Speak to your sales advisor for more information on showroom exclusive marbles