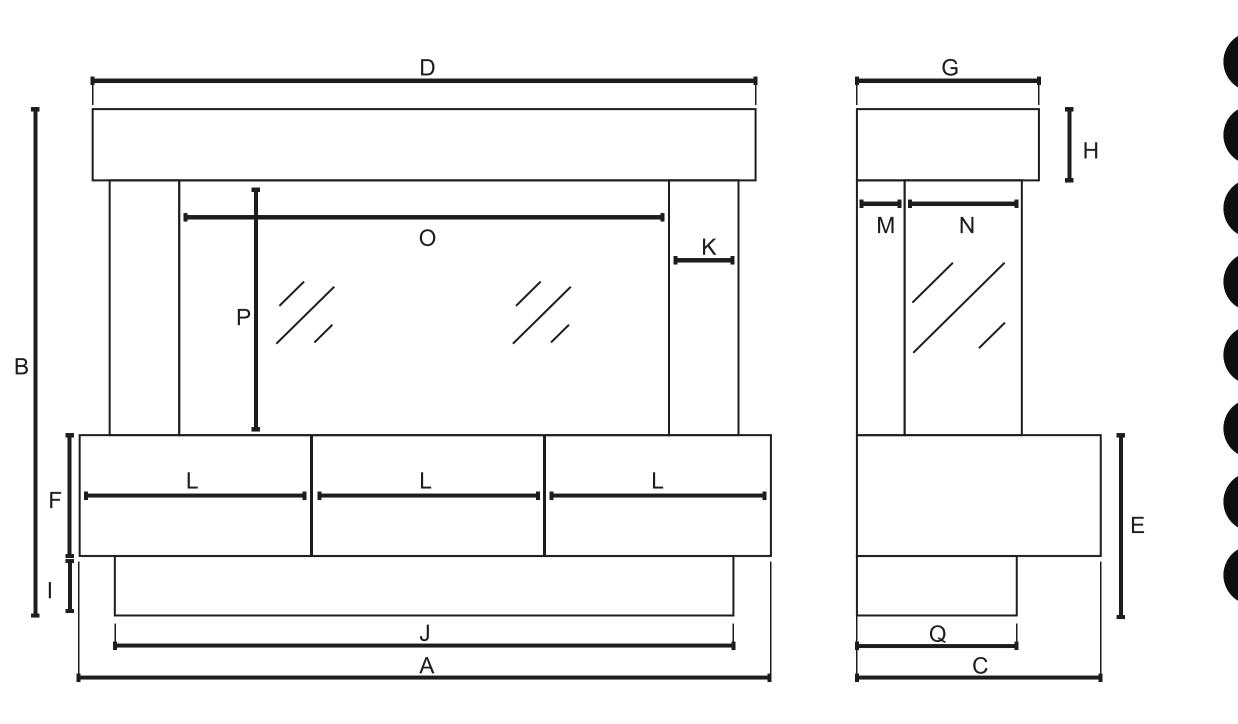

### DIMENSIONS

**AVAILABLE IN 4 SIZES** 

**CHOOSE YOUR MARBLE** 

to complement your 'primary' choice. See something in store you like? Speak to your sales advisor for more information on showroom exclusive marbles