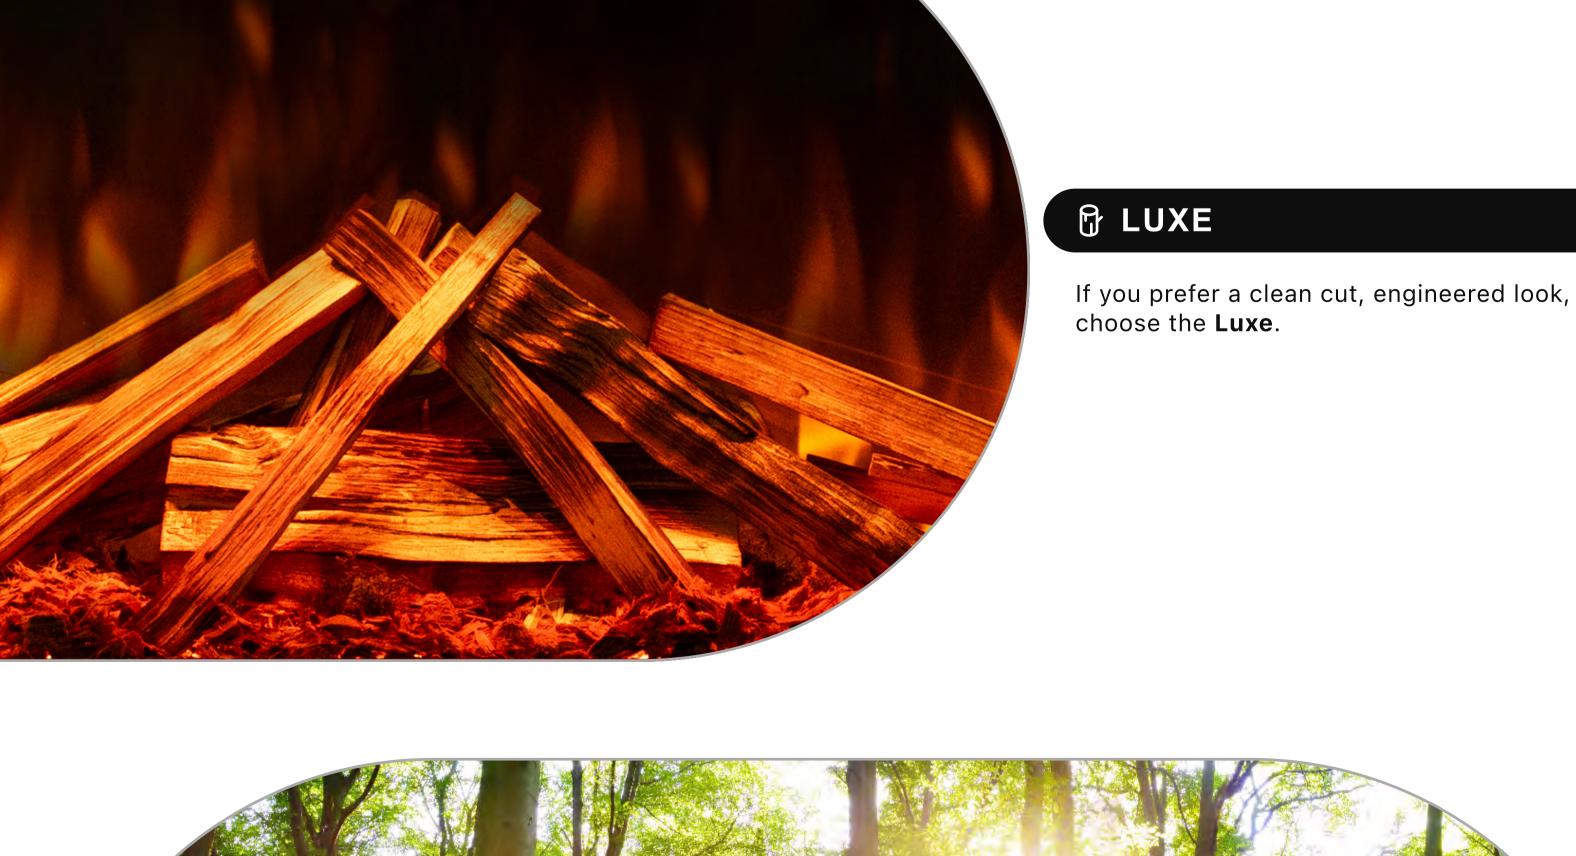

© OAK

For a more rustic campfire feel, the **Oak** logs are the perfect choice.