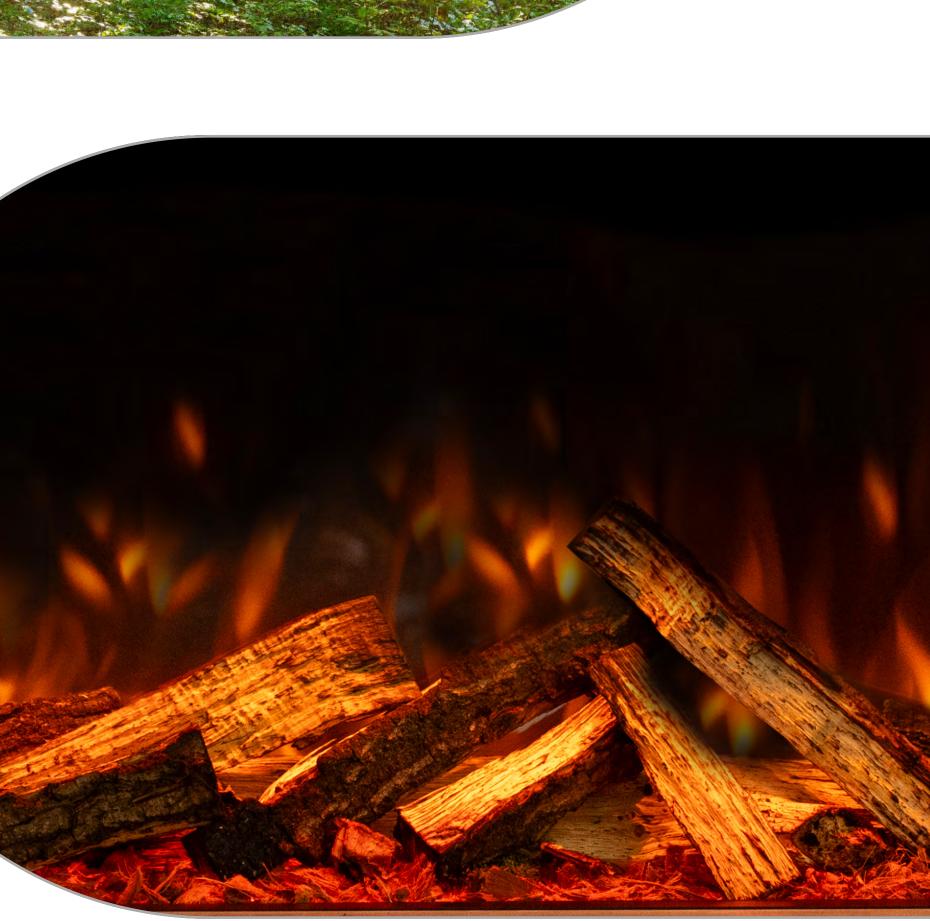

fires.

**BRITISH WOODLAND LOGS** The perfect finishing touch in the worlds most realistic electric fire, created with materials from nature itself. Starting with a trio to the fundamental fuel beds to recreate the essence of the forest floor; organic husk, green moss land and charred chippings create the