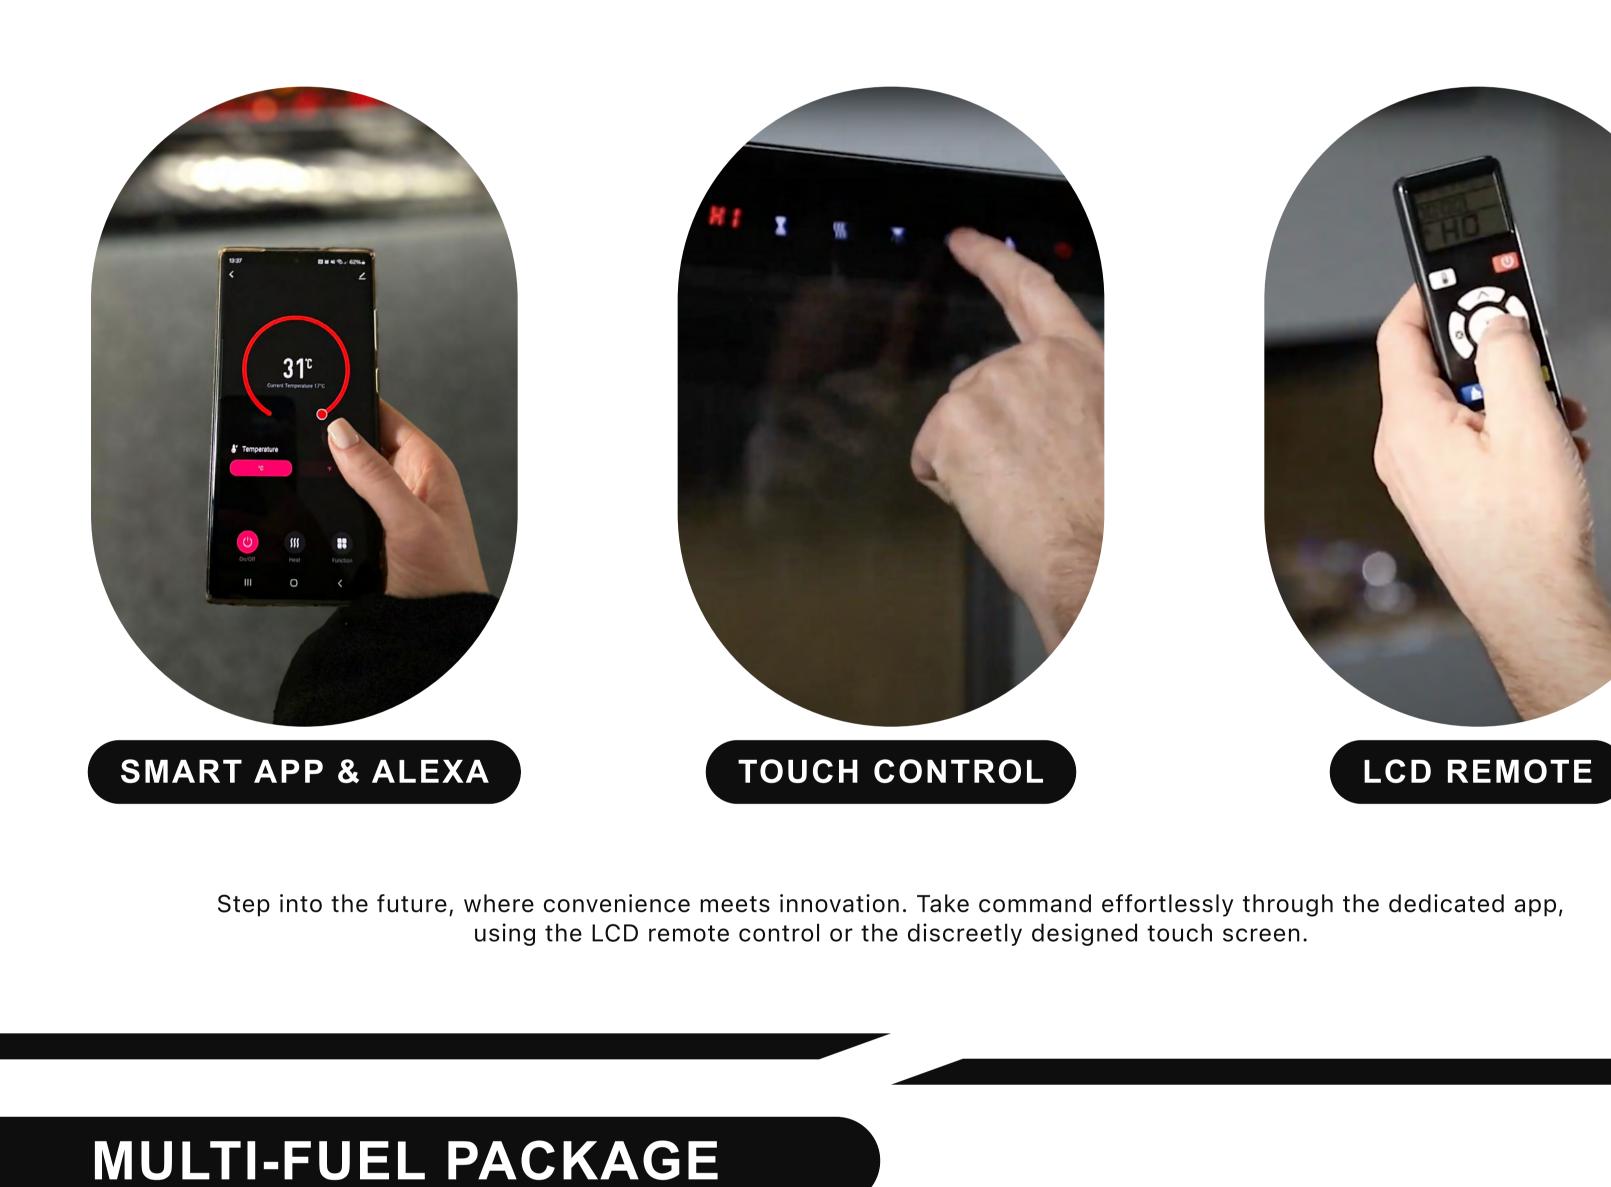

## **SMART CONTROL**

(\*) INCLUDES

White Pebbles

Our dedicated service department, staffed

engineers are always happy to help.

by highly trained service administrators and

**BRITISH WOODLAND LOGS** The perfect finishing touch in the worlds most realistic electric fire, created with materials from nature itself. Starting with a trio to the fundamental fuel beds to recreate the essence of the forest floor; organic husk, green moss land and charred chippings create the