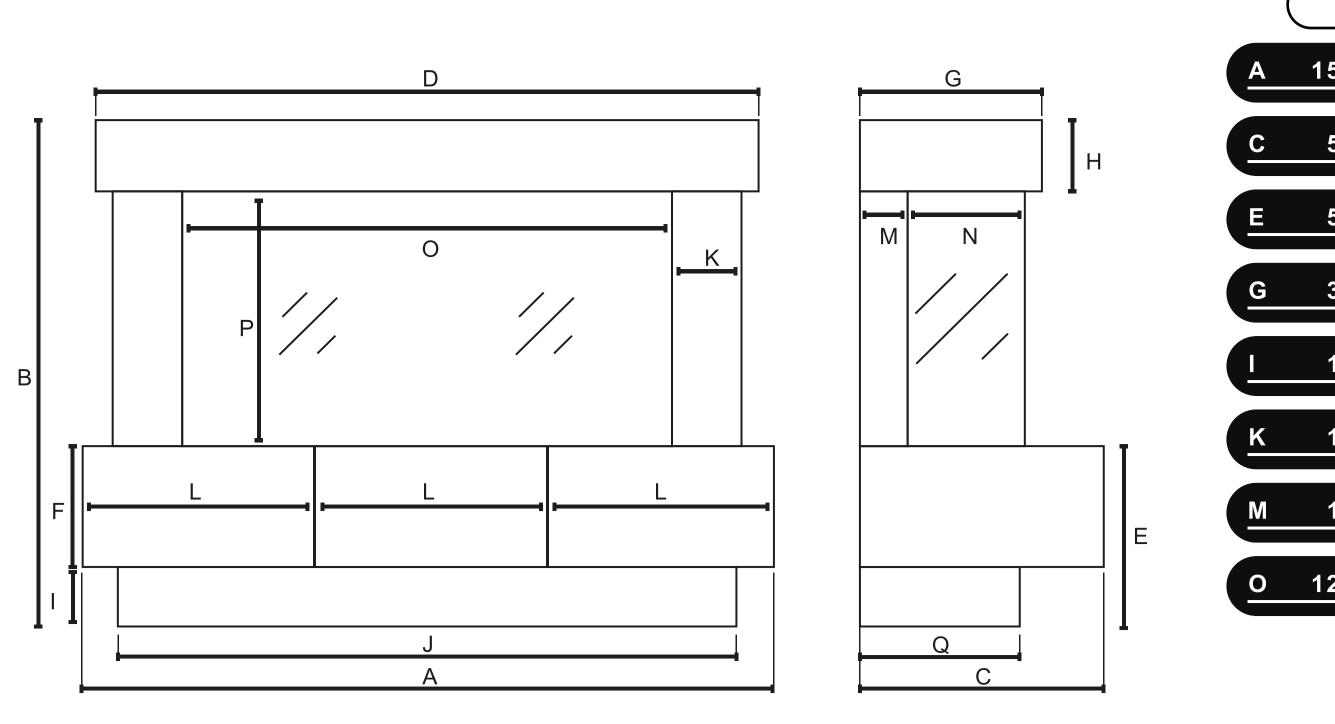

## GENEVA 1250 X

**INFORMATION SHEET** 



### DIMENSIONS





**AVAILABLE IN 4 SIZES** 



# Our exquisite range of suites are available in a vast range of naturally beautiful stones. Choose to have your Bespoke

**CHOOSE YOUR MARBLE** 

to complement your 'primary' choice. See something in store you like? Speak to your sales advisor for more information on showroom exclusive marbles

electric suite crafted in one beautiful colour, or step outside your comfort zone and add in a second 'highlight' stone



LEATHER QUARTZITE COLLECTION



## **SMART CONTROL**



(\*) INCLUDES

White Pebbles



Our dedicated service department, staffed

engineers are always happy to help.

by highly trained service administrators and

**BRITISH WOODLAND LOGS** The perfect finishing touch in the worlds most realistic electric fire, created with materials from nature