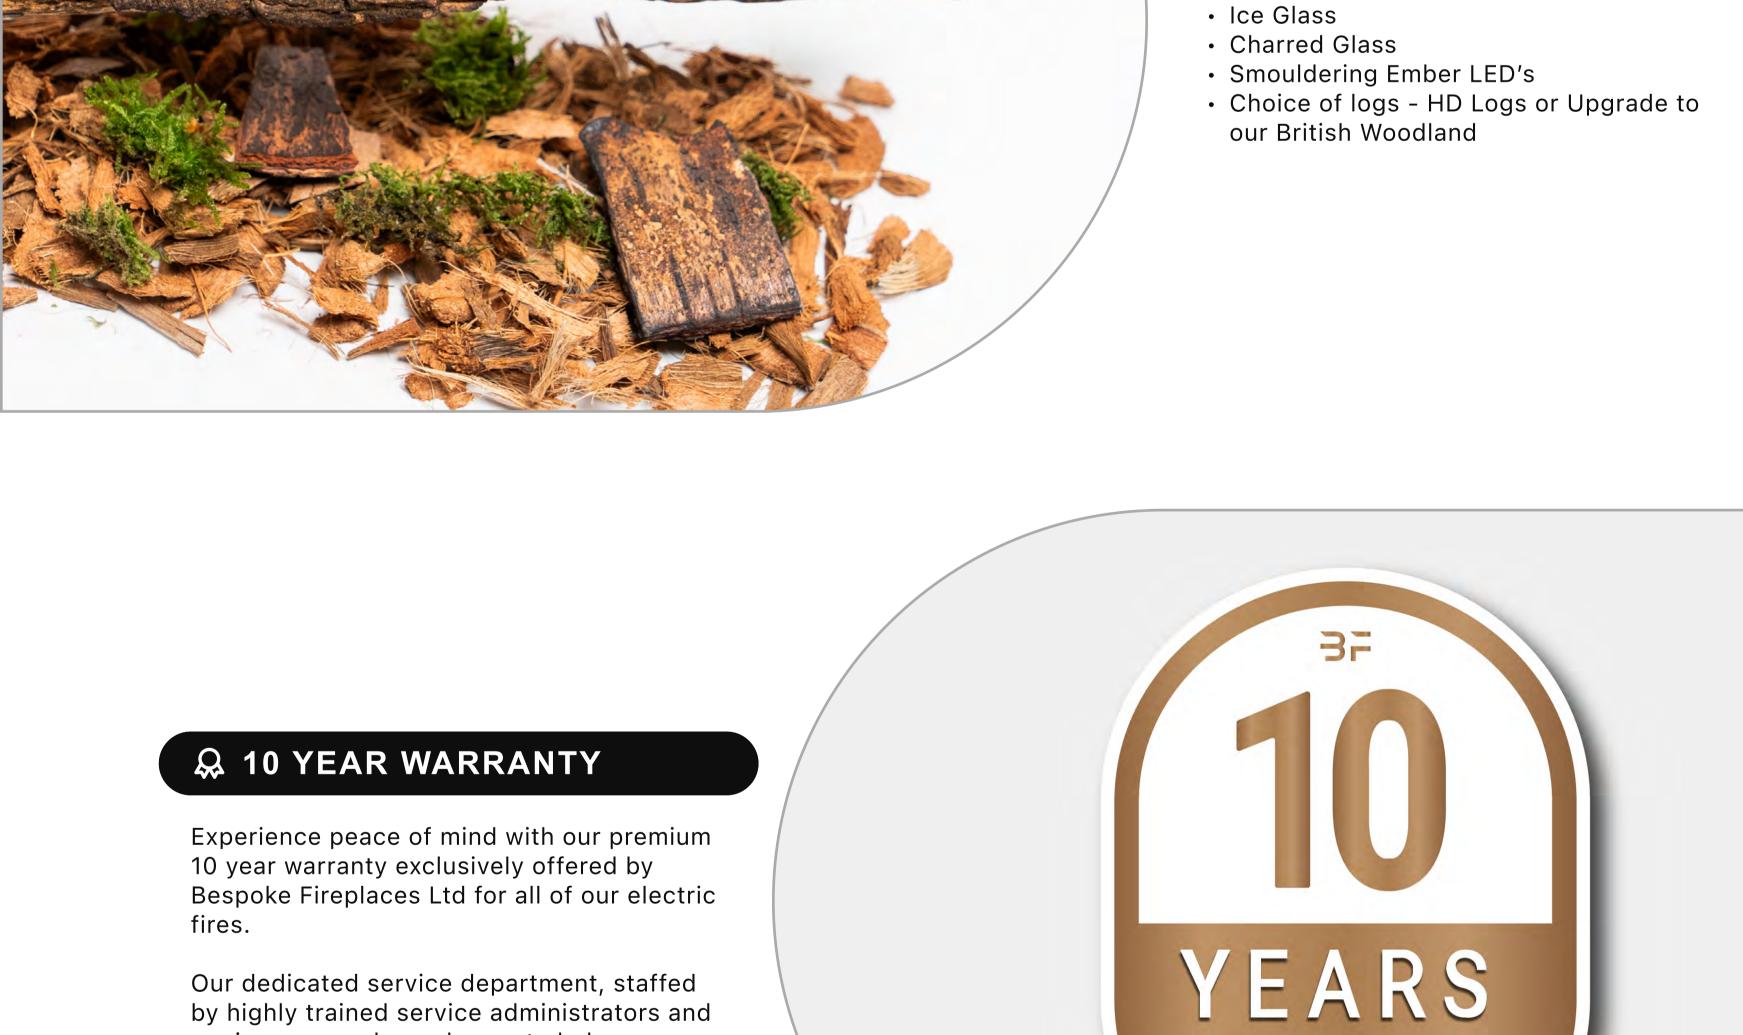

## **SMART CONTROL**

(\*) INCLUDES

White Pebbles

Our dedicated service department, staffed

engineers are always happy to help.

by highly trained service administrators and

**BRITISH WOODLAND LOGS** The perfect finishing touch in the worlds most realistic electric fire, created with materials from nature itself. Starting with a trio to the fundamental fuel beds to recreate the essence of the forest floor; organic husk, green moss land and charred chippings create the