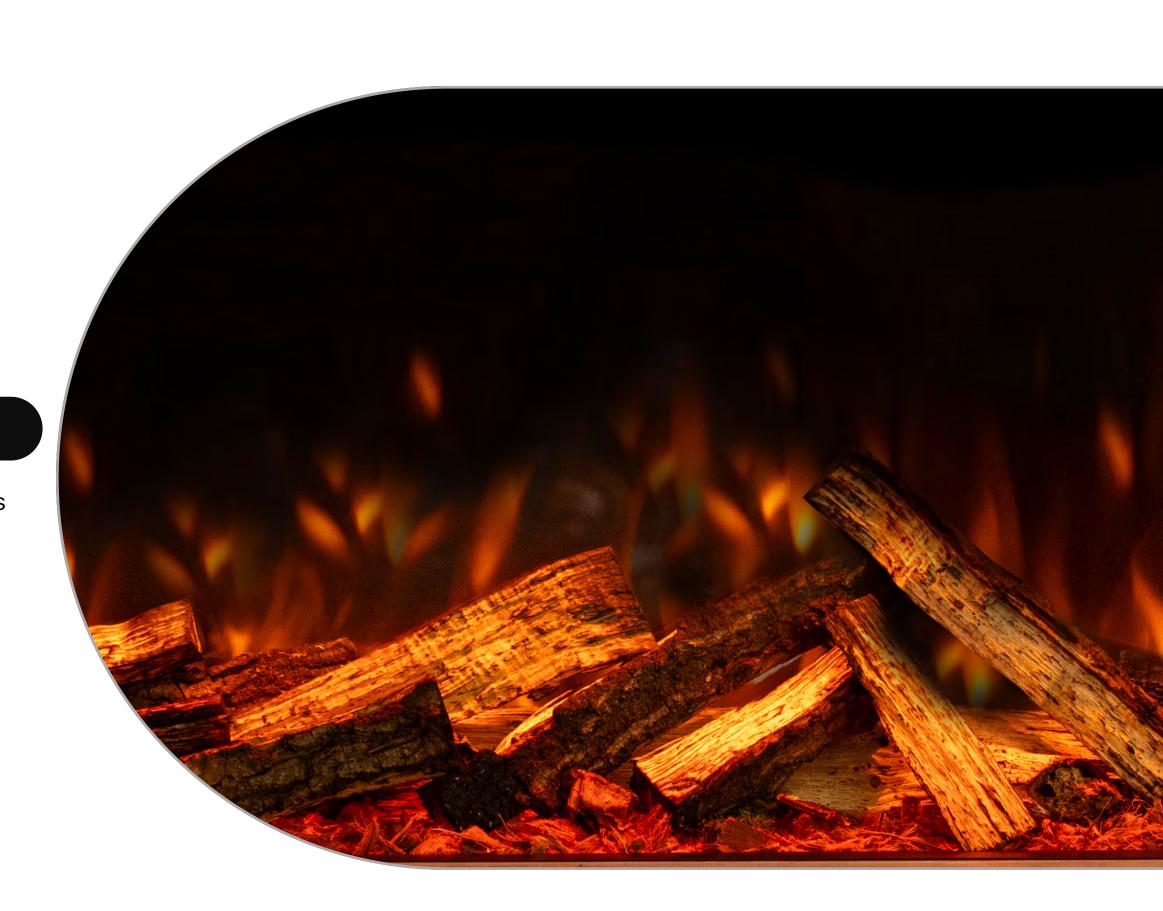

### For a more rustic campfire feel, the **Oak** logs are the perfect choice.

© OAK