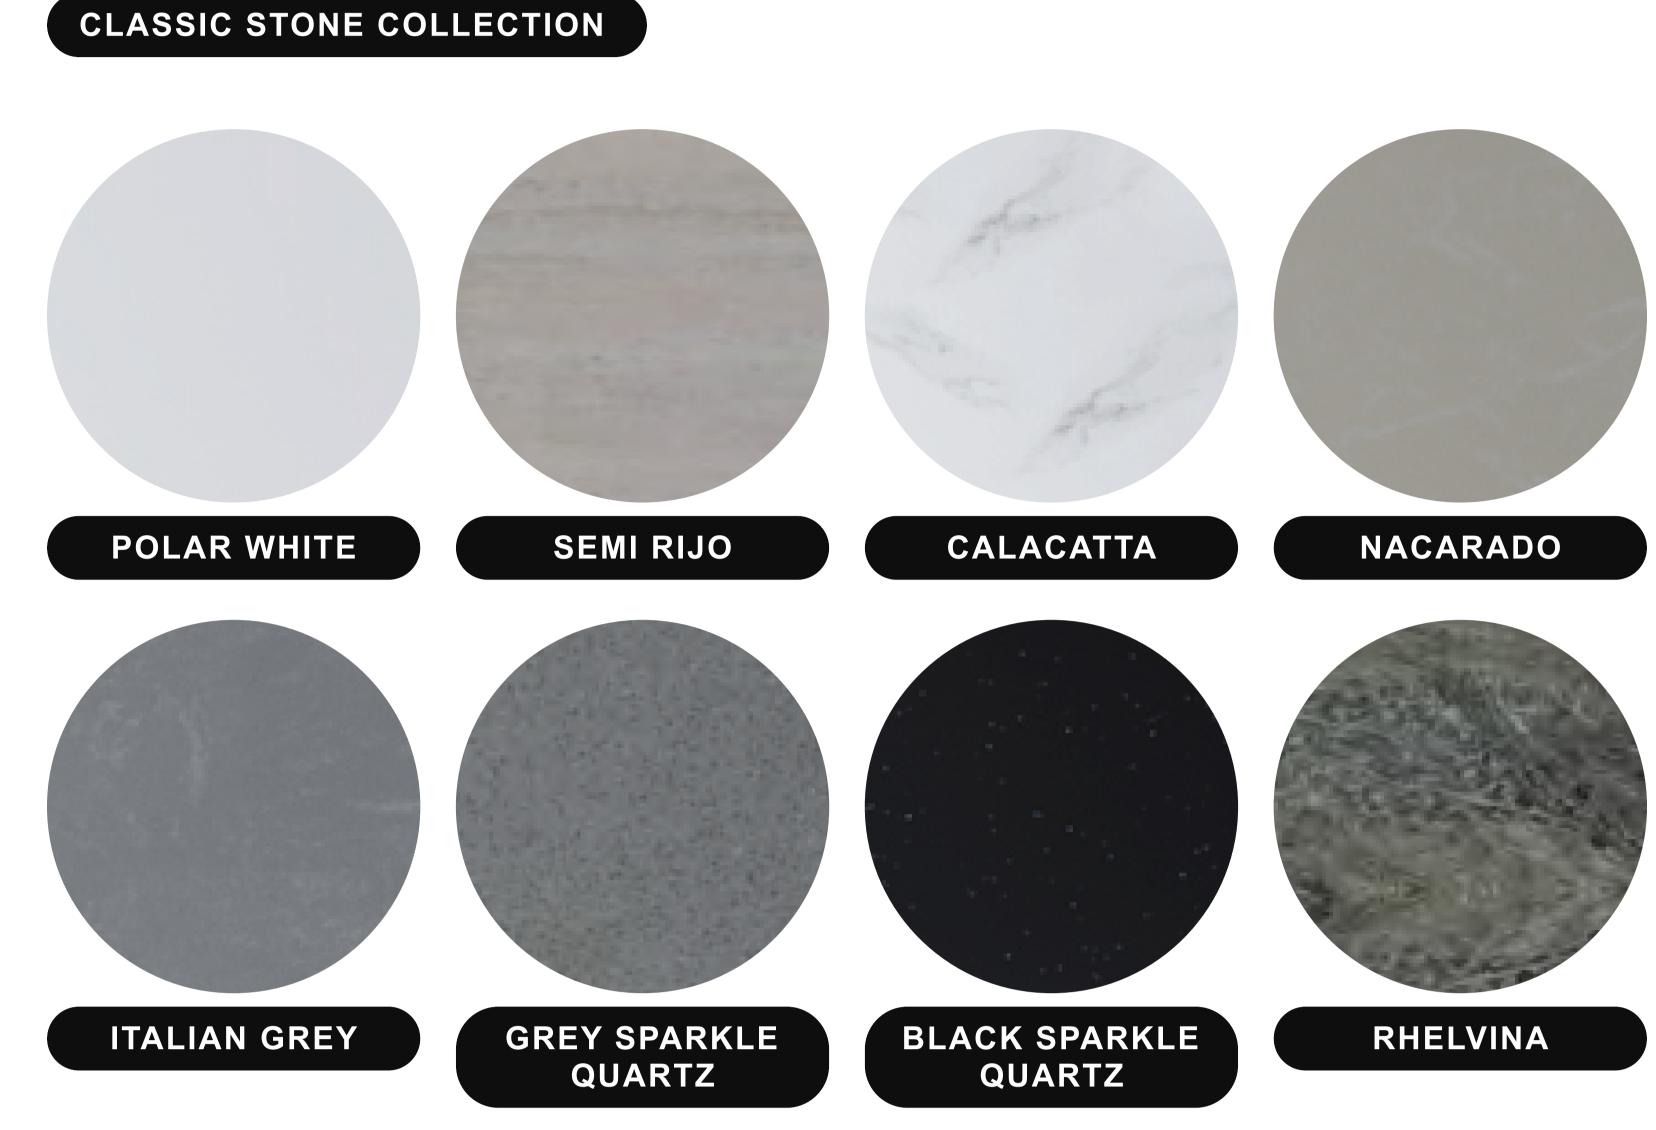

Our exquisite range of suites are available in a vast range of naturally beautiful stones. Choose to have your Bespoke

electric suite crafted in one beautiful colour, or step outside your comfort zone and add in a second 'highlight' stone