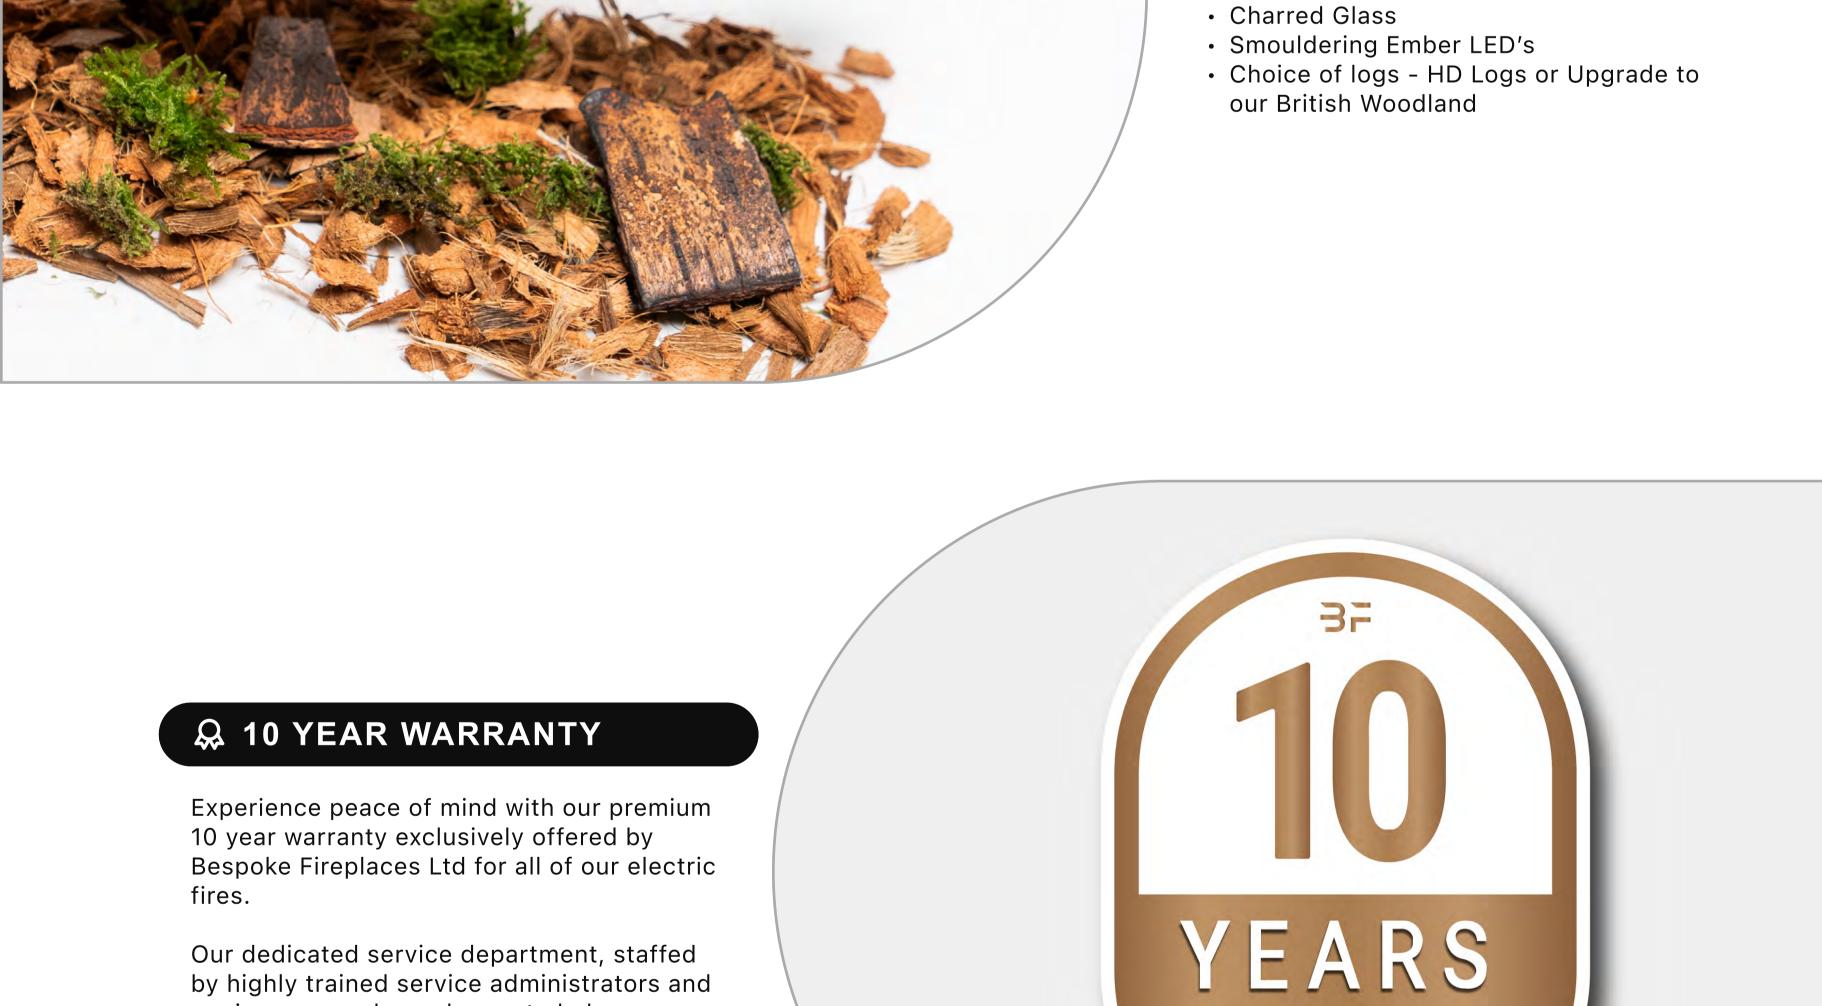

LEATHER QUARTZITE COLLECTION

(\*) INCLUDES

White Pebbles

Ice Glass

**MULTI-FUEL PACKAGE** 

by highly trained service administrators and

engineers are always happy to help.

**BRITISH WOODLAND LOGS** The perfect finishing touch in the worlds most realistic electric fire, created with materials from nature itself. Starting with a trio to the fundamental fuel beds to recreate the essence of the forest floor; organic husk, green moss land and charred chippings create the