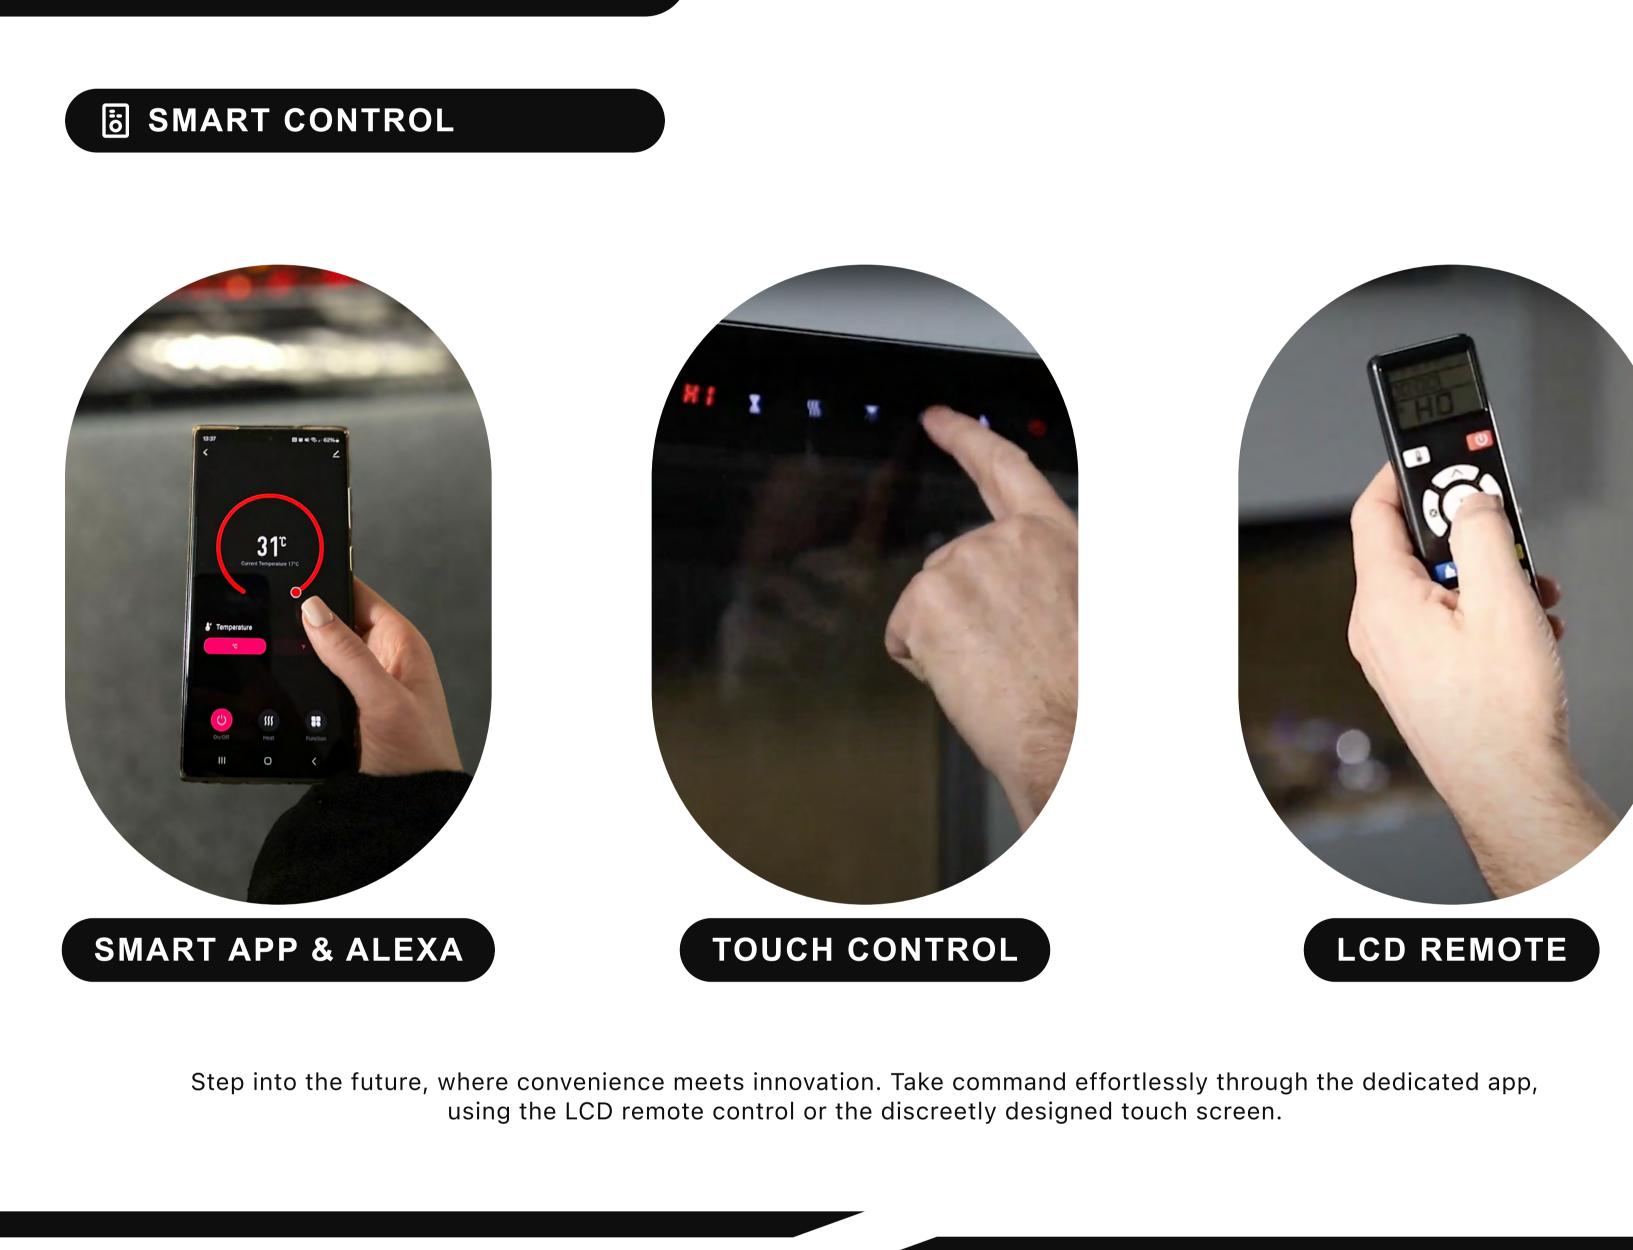

## GENEVA 2500 X

**INFORMATION SHEET** 

# Bespoke Fireplaces

### DIMENSIONS





**AVAILABLE IN 4 SIZES** 



**CHOOSE YOUR MARBLE** 

to complement your 'primary' choice. See something in store you like? Speak to your sales advisor for more information on showroom exclusive marbles

Our exquisite range of suites are available in a vast range of naturally beautiful stones. Choose to have your Bespoke

electric suite crafted in one beautiful colour, or step outside your comfort zone and add in a second 'highlight' stone



LEATHER QUARTZITE COLLECTION





(\*) INCLUDES

White Pebbles

Ice Glass

**MULTI-FUEL PACKAGE** 



by highly trained service administrators and

engineers are always happy to help.

**BRITISH WOODLAND LOGS** The perfect finishing touch in the worlds most realistic electric fire, created with materials from nature itself. Starting with a trio to the fundamental fuel beds to recreate the essence of the forest floor; organic husk, green moss land and charred chippings create the





## are the perfect choice.

© OAK

For a more rustic campfire feel, the **Oak** logs