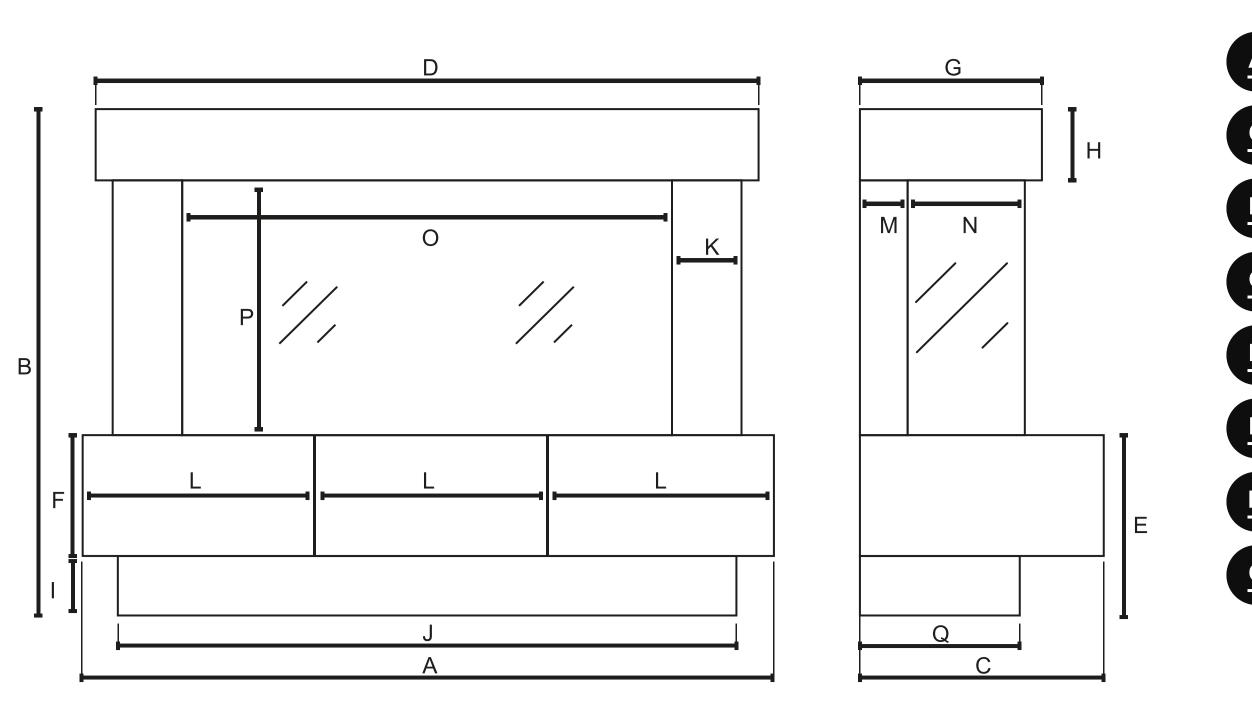

### DIMENSIONS

**AVAILABLE IN 4 SIZES** 

**CHOOSE YOUR MARBLE** 

to complement your 'primary' choice. See something in store you like? Speak to your sales advisor for more information on showroom exclusive marbles