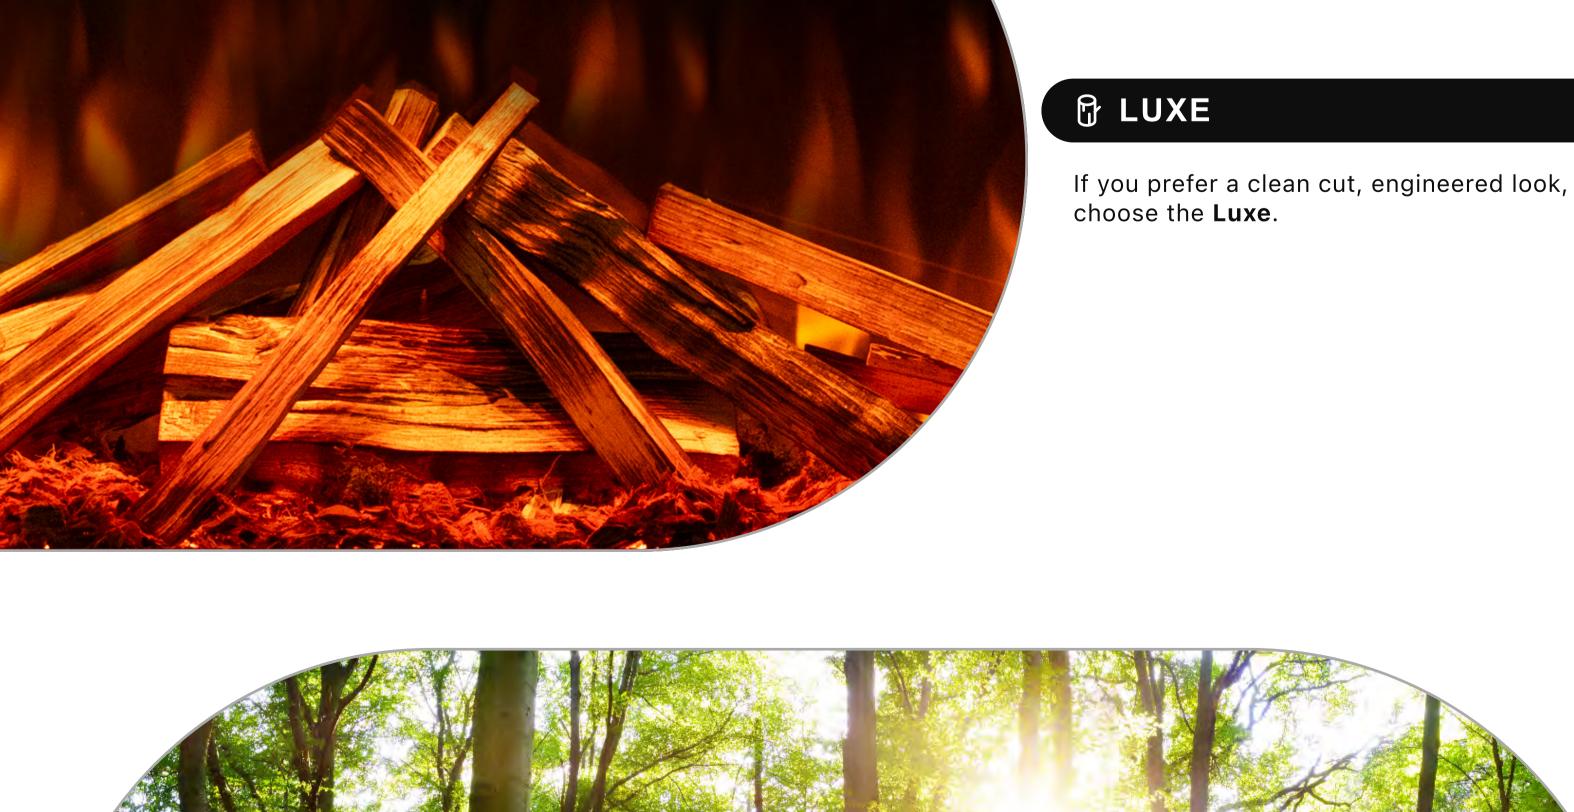

## are the perfect choice.

© OAK

For a more rustic campfire feel, the **Oak** logs