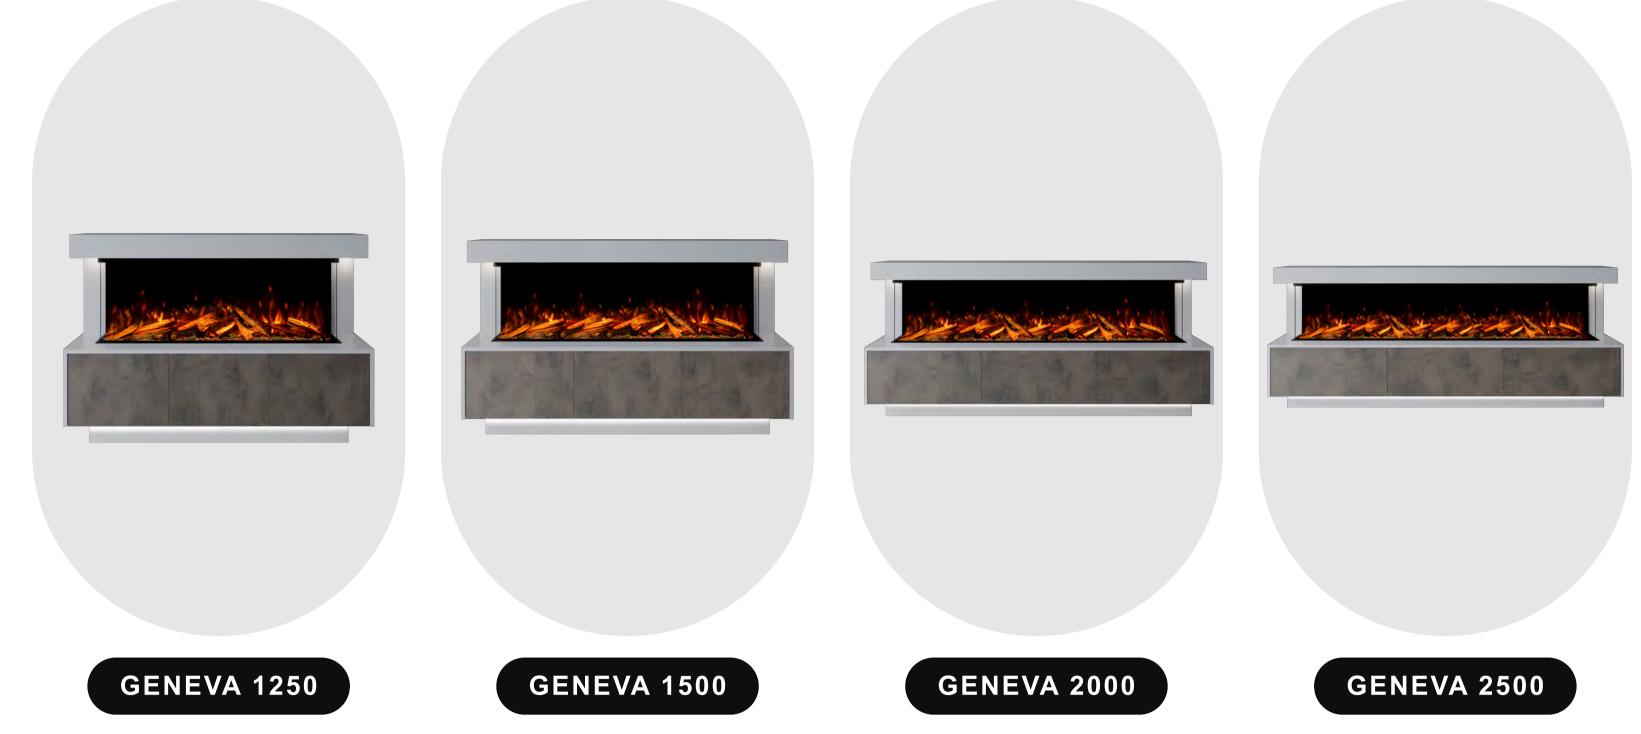

### DIMENSIONS

**AVAILABLE IN 4 SIZES** 

**CHOOSE YOUR MARBLE** 

to complement your 'primary' choice. See something in store you like? Speak to your sales advisor for more information on showroom exclusive marbles