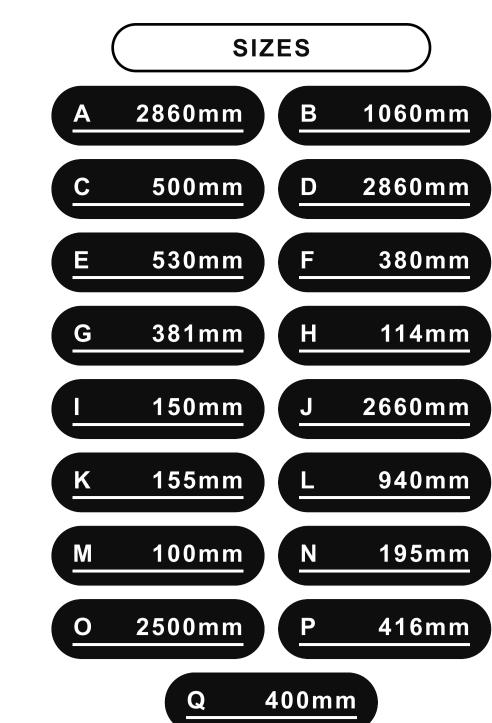

### DIMENSIONS

**AVAILABLE IN 4 SIZES** 

**CHOOSE YOUR MARBLE** 

to complement your 'primary' choice. See something in store you like? Speak to your sales advisor for more information on showroom exclusive marbles