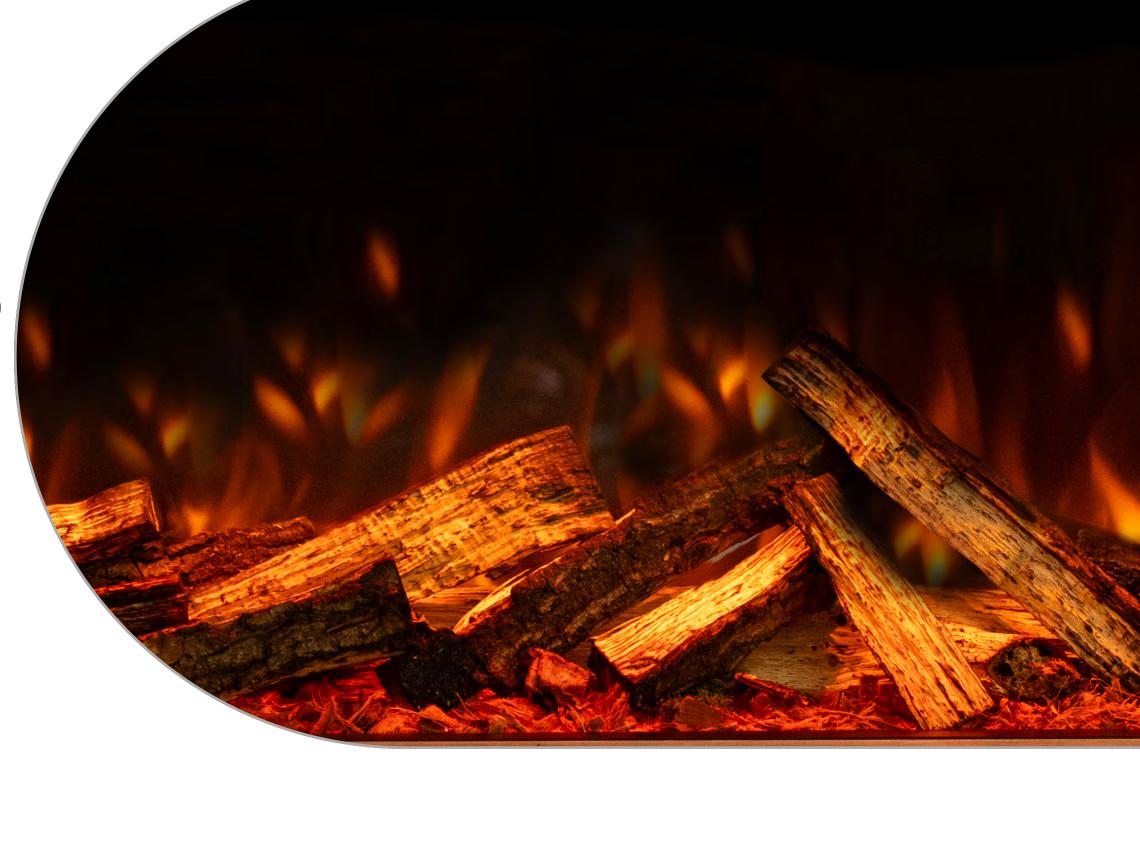

LEATHER QUARTZITE COLLECTION

(\*) INCLUDES

White Pebbles

Ice Glass

**MULTI-FUEL PACKAGE** 

by highly trained service administrators and

engineers are always happy to help.

**BRITISH WOODLAND LOGS** The perfect finishing touch in the worlds most realistic electric fire, created with materials from nature itself. Starting with a trio to the fundamental fuel beds to recreate the essence of the forest floor; organic husk, green moss land and charred chippings create the

## are the perfect choice.

© OAK

For a more rustic campfire feel, the **Oak** logs