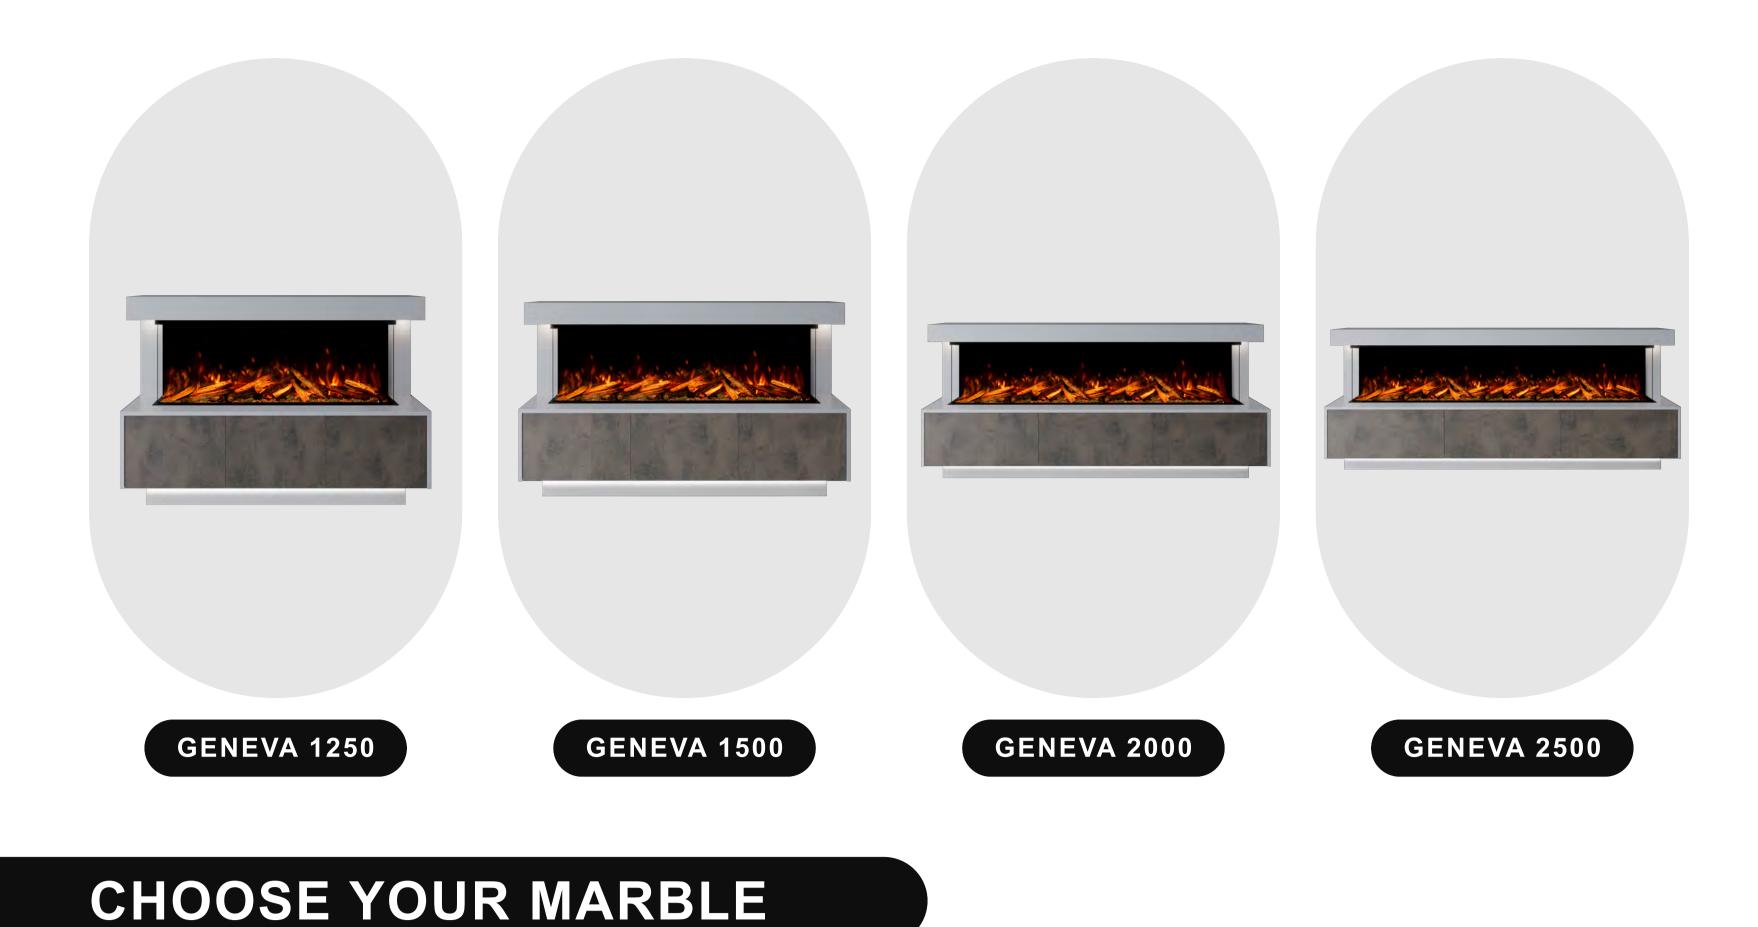

# **AVAILABLE IN 4 SIZES**

Our exquisite range of suites are available in a vast range of naturally beautiful stones. Choose to have your Bespoke electric suite crafted in one beautiful colour, or step outside your comfort zone and add in a second 'highlight' stone to complement your 'primary' choice.