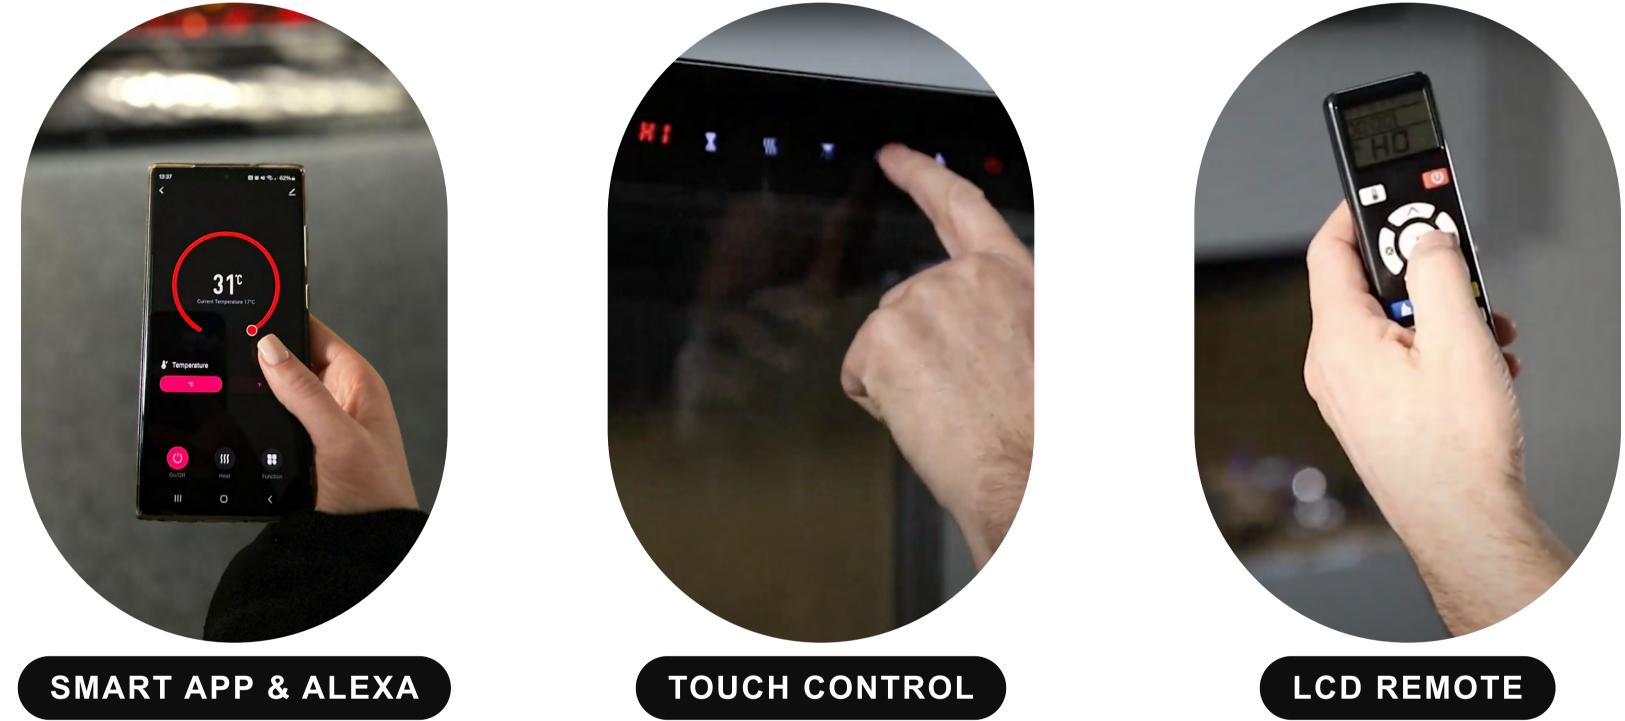

#### **SMART CONTROL**

Step into the future, where convenience meets innovation. Take command effortlessly through the dedicated app, using the LCD remote control or the discreetly designed touch screen.