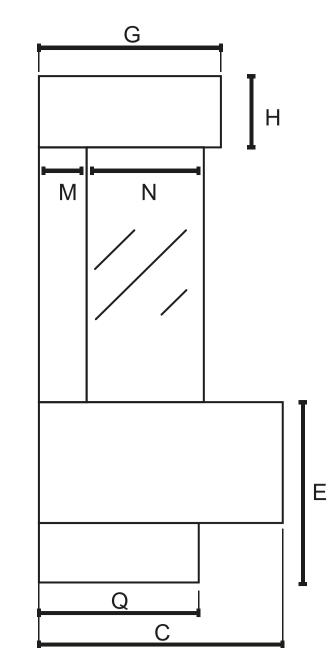

# **GENEVA 2000 X**

**INFORMATION SHEET** 



#### DIMENSIONS







# **AVAILABLE IN 4 SIZES**



Our exquisite range of suites are available in a vast range of naturally beautiful stones. Choose to have your Bespoke electric suite crafted in one beautiful colour, or step outside your comfort zone and add in a second 'highlight' stone to complement your 'primary' choice.

See something in store you like? Speak to your sales advisor for more information on showroom exclusive marbles

#### CLASSIC STONE COLLECTION



### LEATHER QUARTZITE COLLECTION



## **FEATURES**

#### **SMART CONTROL**





Step into the future, where convenience meets innovation. Take command effortlessly through the dedicated app, using the LCD remote control or the discreetly designed touch screen.

# **MULTI-FUEL PACKAGE**



### INCLUDES

- White Pebbles
- Ice Glass
- Charred