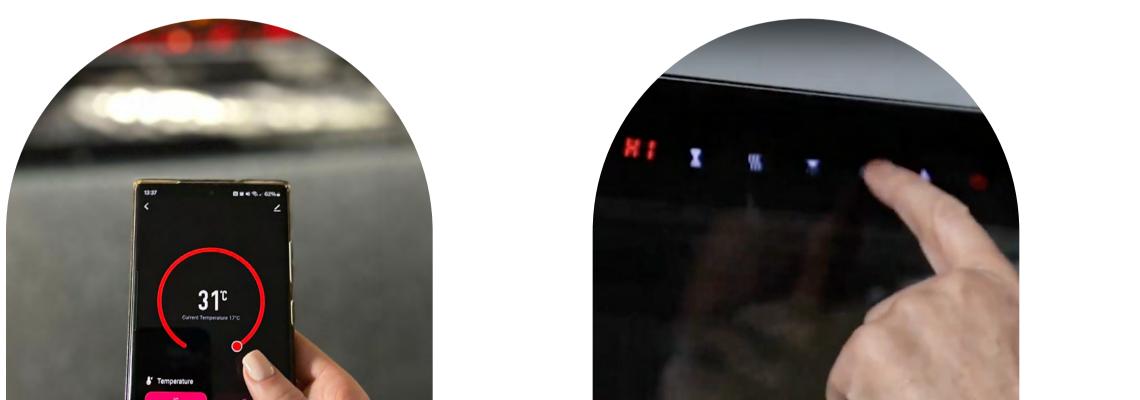

#### **SMART CONTROL**

Step into the future, where convenience meets innovation. Take command effortlessly through the dedicated app, using the LCD remote control or the discreetly designed touch screen.