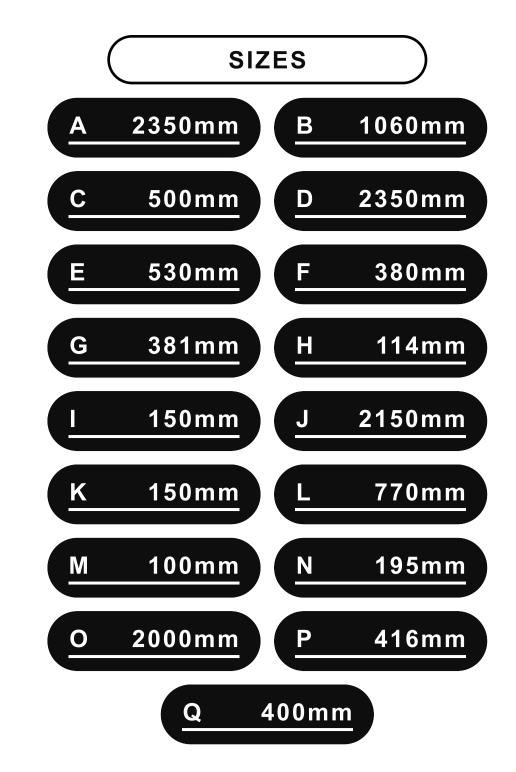

# **GENEVA 2000 X**

**INFORMATION SHEET** 



#### DIMENSIONS







# **AVAILABLE IN 4 SIZES**



Our exquisite range of suites are available in a vast range of naturally beautiful stones. Choose to have your Bespoke electric suite crafted in one beautiful colour, or step outside your comfort zone and add in a second 'highlight' stone to complement your 'primary' choice.

See something in store you like? Speak to your sales advisor for more information on showroom exclusive marbles

#### CLASSIC STONE COLLECTION



### LEATHER QUARTZITE COLLECTION



## **FEATURES**

#### **SMART CONTROL**





Step into the future, where convenience meets innovation. Take command effortlessly through the dedicated app, using the LCD remote control or the discreetly designed touch screen.

# **MULTI-FUEL PACKAGE**



### INCLUDES

- White Pebbles
- Ice Glass
- Charred Gl