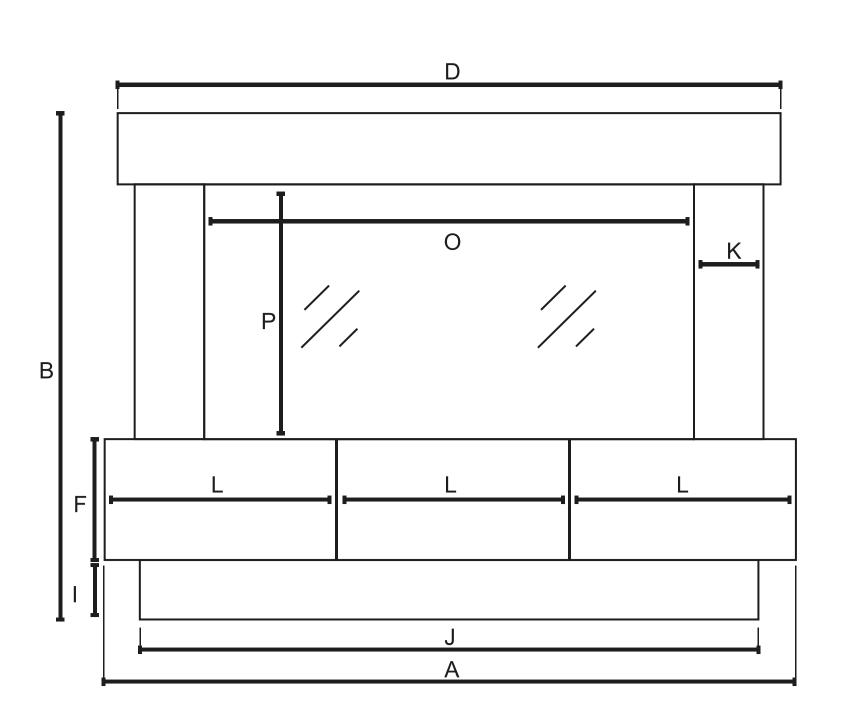

# **GENEVA 2000 X**

**INFORMATION SHEET** 



#### DIMENSIONS







# **AVAILABLE IN 4 SIZES**



Our exquisite range of suites are available in a vast range of naturally beautiful stones. Choose to have your Bespoke electric suite crafted in one beautiful colour, or step outside your comfort zone and add in a second 'highlight' stone to complement your 'primary' choice.

See something in store you like? Speak to your sales advisor for more information on showroom exclusive marbles

#### CLASSIC STONE COLLECTION



### LEATHER QUARTZITE COLLECTION



## **FEATURES**

#### **SMART CONTROL**





Step into the future, where convenience meets innovation. Take command effortlessly through the dedicated app, using the LCD remote control or the discreetly designed touch screen.

# **MULTI-FUEL PACKAGE**



### INCLUDES

- White Pebbles
- Ice Glass
- Charre