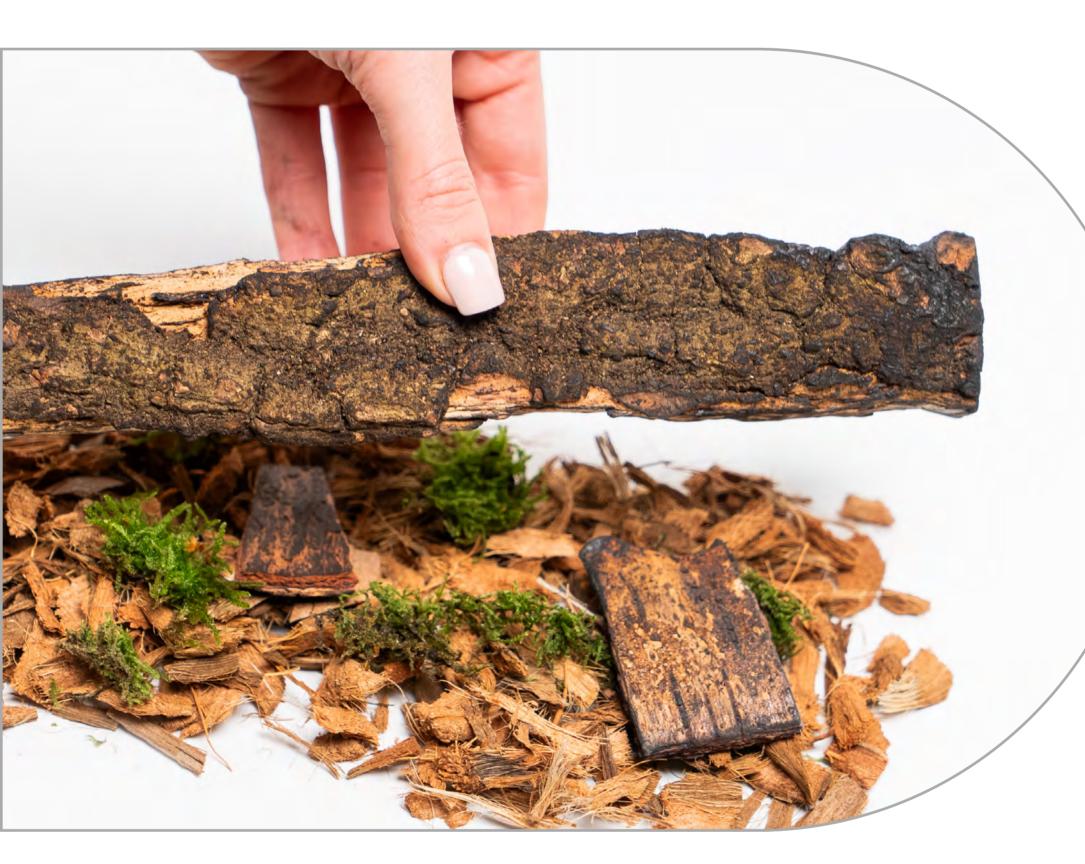

# **BRITISH WOODLAND LOGS**

base.

The perfect finishing touch in the worlds most realistic electric fire, created with materials from nature itself. Starting with a trio to the fundamental fuel beds to recreate the essence of the forest floor; organic husk, green moss land and charred chippings create the

### œ OAK

For a more rustic campfire feel, the **Oak** logs are the perfect choice.