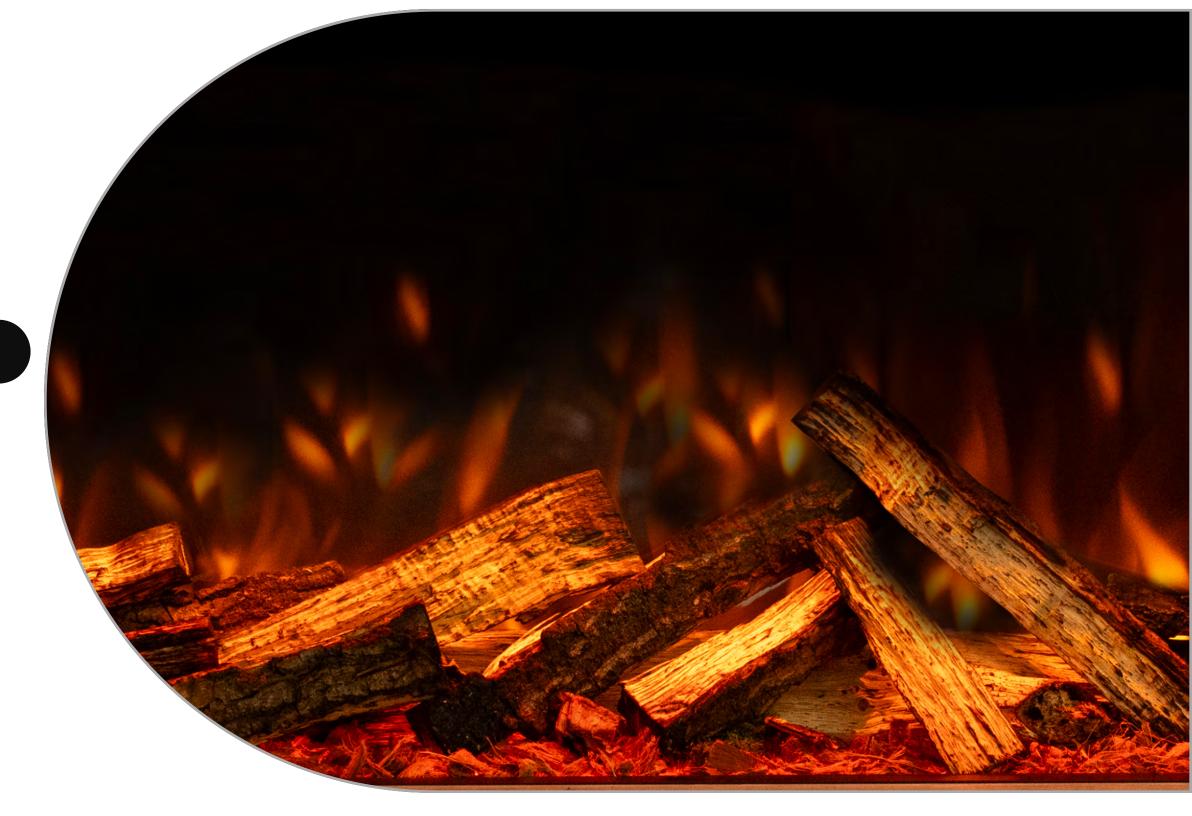

# **BRITISH WOODLAND LOGS**

base.

The perfect finishing touch in the worlds most realistic electric fire, created with materials from nature itself. Starting with a trio to the fundamental fuel beds to recreate the essence of the forest floor; organic husk, green moss land and charred chippings create the