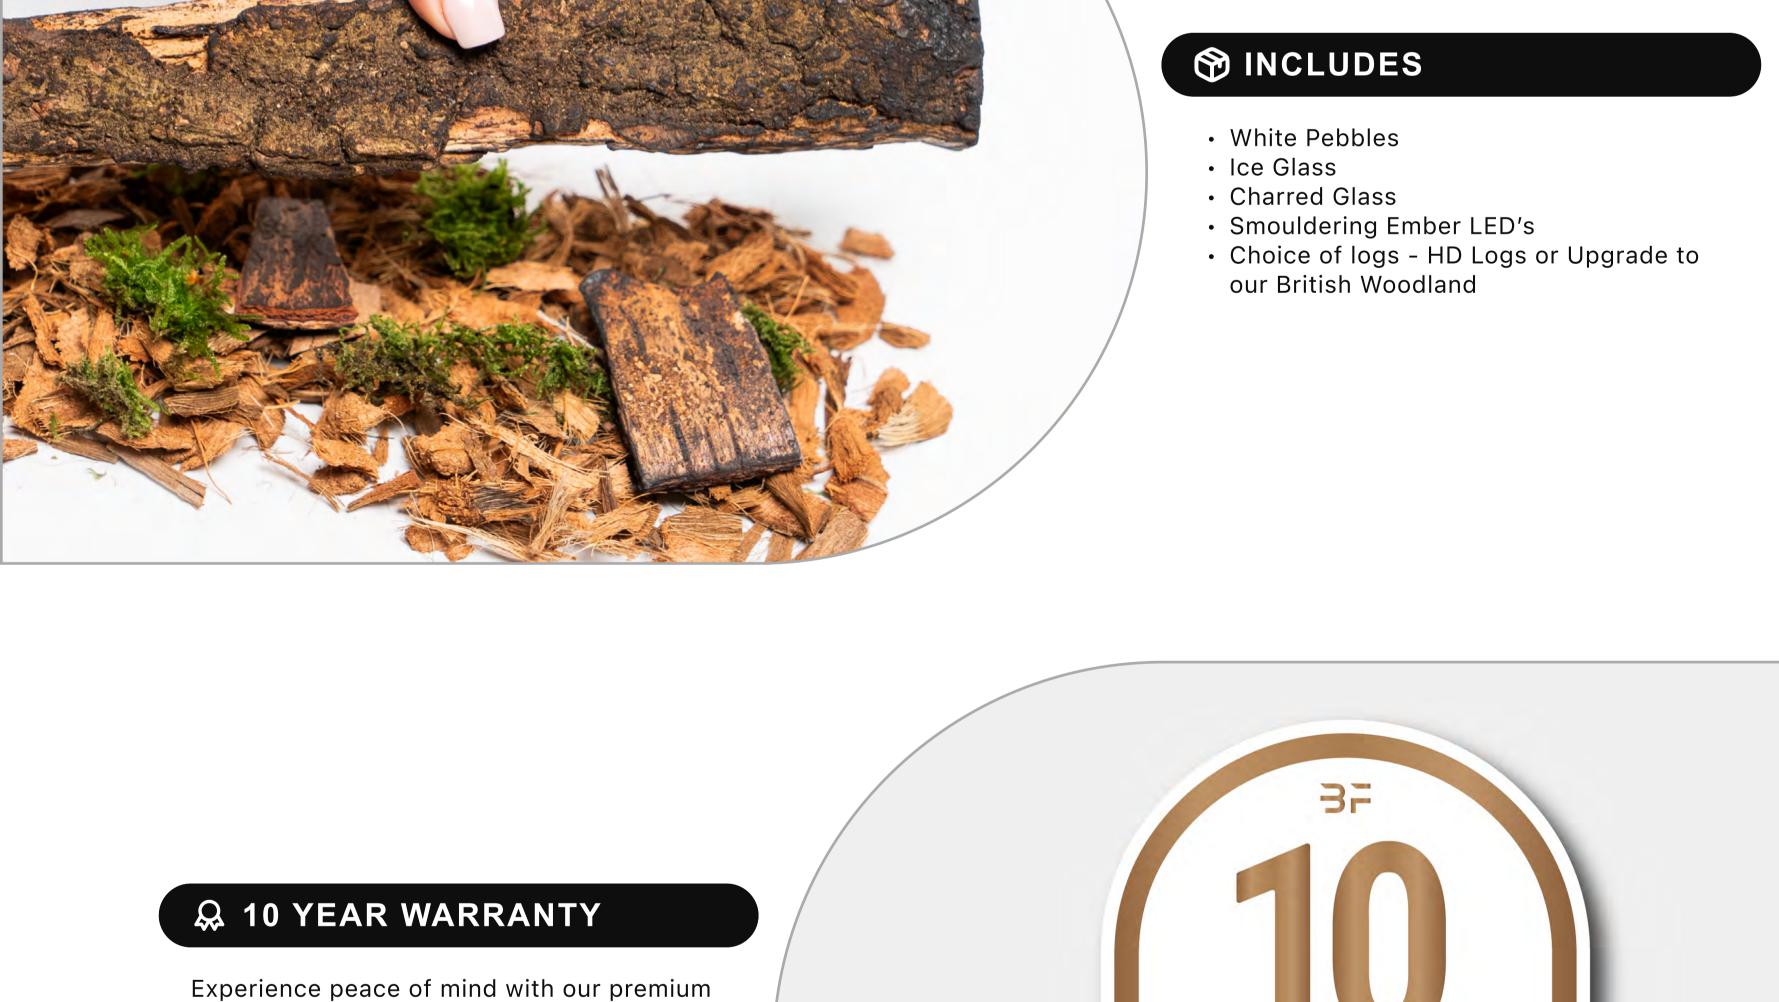

by highly trained service administrators and

**BRITISH WOODLAND LOGS** The perfect finishing touch in the worlds most realistic electric fire, created with materials from nature itself. Starting with a trio to the fundamental fuel beds to recreate the essence of the forest floor; organic husk, green moss land and charred chippings create the