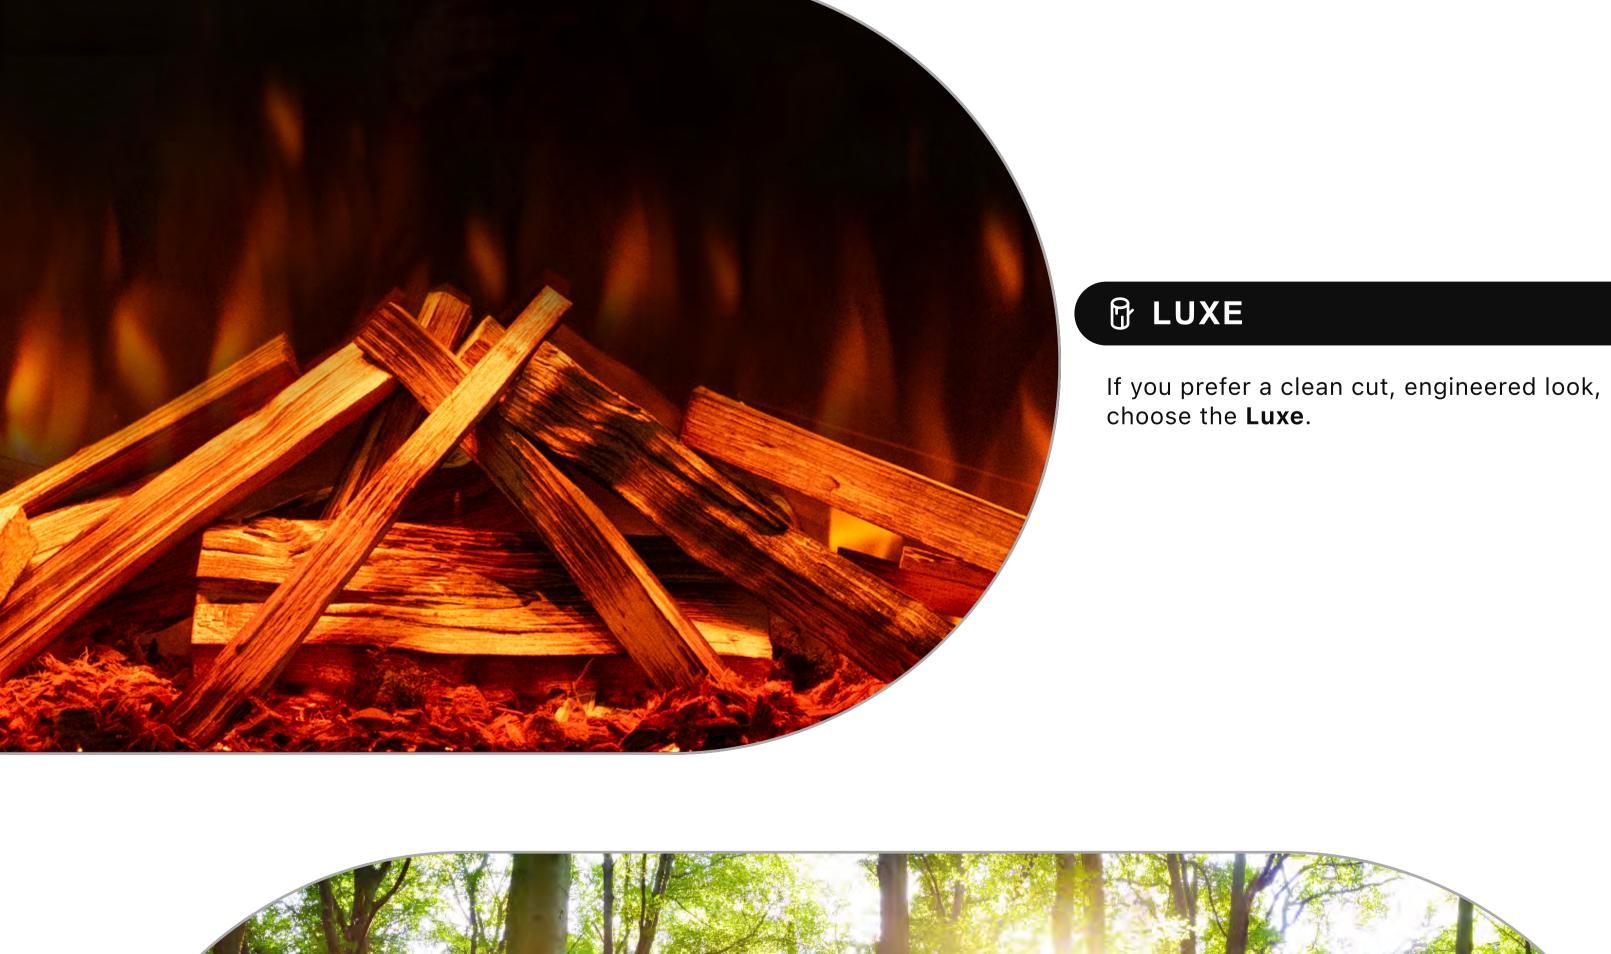

# are the perfect choice.

© OAK

For a more rustic campfire feel, the **Oak** logs