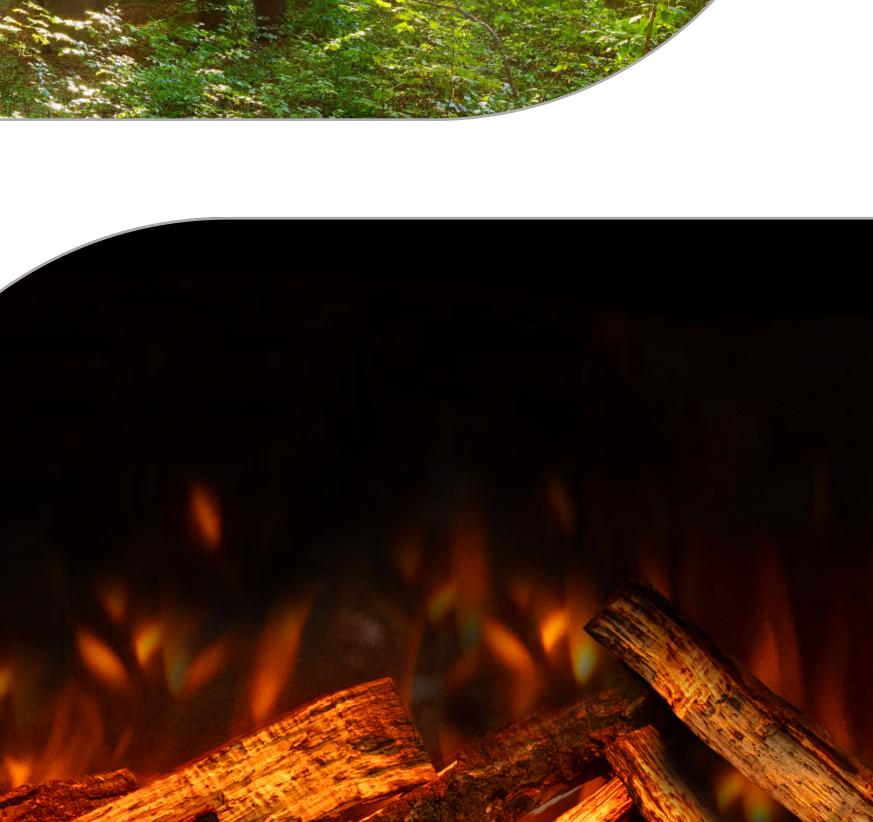

by highly trained service administrators and

**BRITISH WOODLAND LOGS** The perfect finishing touch in the worlds most realistic electric fire, created with materials from nature itself. Starting with a trio to the fundamental fuel beds to recreate the essence of the forest floor; organic husk, green moss land and charred chippings create the

# are the perfect choice.

© OAK

For a more rustic campfire feel, the **Oak** logs