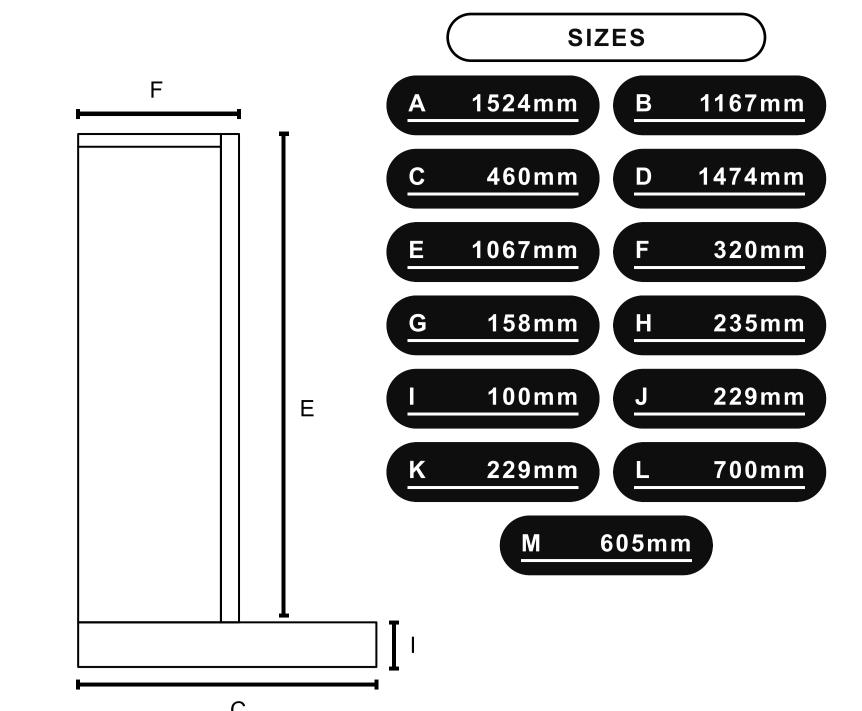

**INFORMATION SHEET** 



### DIMENSIONS





AVAILABLE IN 3 SIZES









## Our exquisite range of suites are available in a vast range of naturally beautiful stones. Choose to have your Bespoke

**CHOOSE YOUR MARBLE** 

to complement your 'primary' choice. See something in store you like? Speak to your sales advisor for more information on showroom exclusive marbles

electric suite crafted in one beautiful colour, or step outside your comfort zone and add in a second 'highlight' stone

**CLASSIC STONE COLLECTION** 



LEATHER QUARTZITE COLLECTION



### **SMART CONTROL**





**MULTI-FUEL PACKAGE** 





10 year warranty exclusively offered by

fires.

Bespoke Fireplaces Ltd for all of our electric

Our dedicated service department, staffed

engineers are always happy to help.

by highly trained service administrators and

**BRI