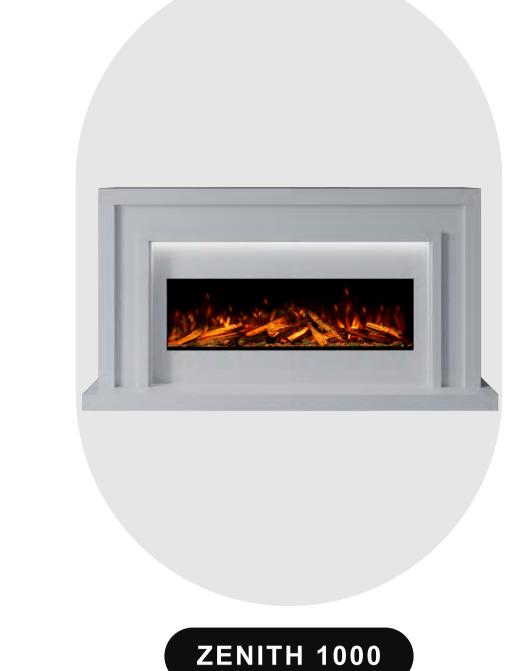

## Our exquisite range of suites are available in a vast range of naturally beautiful stones. Choose to have your Bespoke

**CHOOSE YOUR MARBLE** 

to complement your 'primary' choice. See something in store you like? Speak to your sales advisor for more information on showroom exclusive marbles

electric suite crafted in one beautiful colour, or step outside your comfort zone and add in a second 'highlight' stone

**CLASSIC STONE COLLECTION** 

LEATHER QUARTZITE COLLECTION