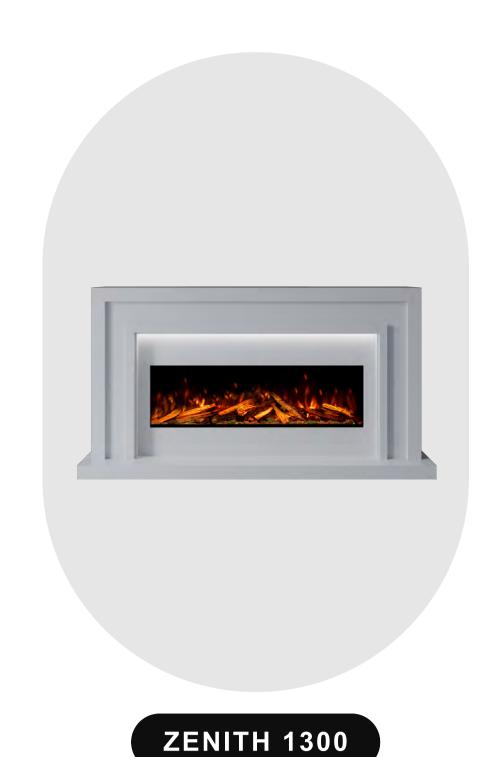

**INFORMATION SHEET** 



### DIMENSIONS





AVAILABLE IN 3 SIZES









## Our exquisite range of suites are available in a vast range of naturally beautiful stones. Choose to have your Bespoke

**CHOOSE YOUR MARBLE** 

to complement your 'primary' choice. See something in store you like? Speak to your sales advisor for more information on showroom exclusive marbles

electric suite crafted in one beautiful colour, or step outside your comfort zone and add in a second 'highlight' stone

**CLASSIC STONE COLLECTION** 



LEATHER QUARTZITE COLLECTION





**SMART CONTROL** 



TOUCH CONTROL Step into the future, where convenience meets innovation. Take command effortlessly through the dedicated app, using the LCD remote control or the discreetly designed touch screen.





37

YEARS

(\*) INCLUDES

White Pebbles

Charred Glass

Smouldering Ember LED's

our Briti