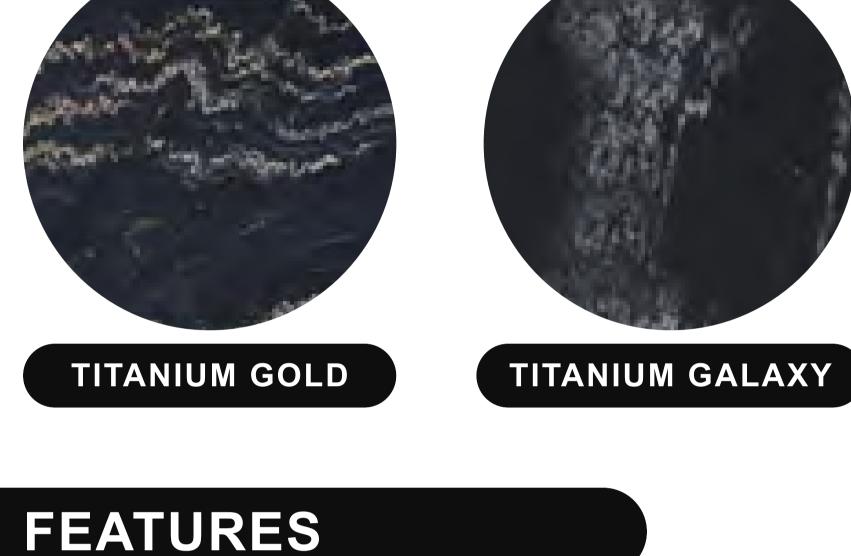

## Our exquisite range of suites are available in a vast range of naturally beautiful stones. Choose to have your Bespoke

**CHOOSE YOUR MARBLE** 

to complement your 'primary' choice. See something in store you like? Speak to your sales advisor for more information on showroom exclusive marbles

electric suite crafted in one beautiful colour, or step outside your comfort zone and add in a second 'highlight' stone

**CLASSIC STONE COLLECTION** 

LEATHER QUARTZITE COLLECTION

**SMART CONTROL** 

TOUCH CONTROL Step into the future, where convenience meets innovation. Take command effortlessly through the dedicated app, using the LCD remote control or the discreetly designed touch screen.