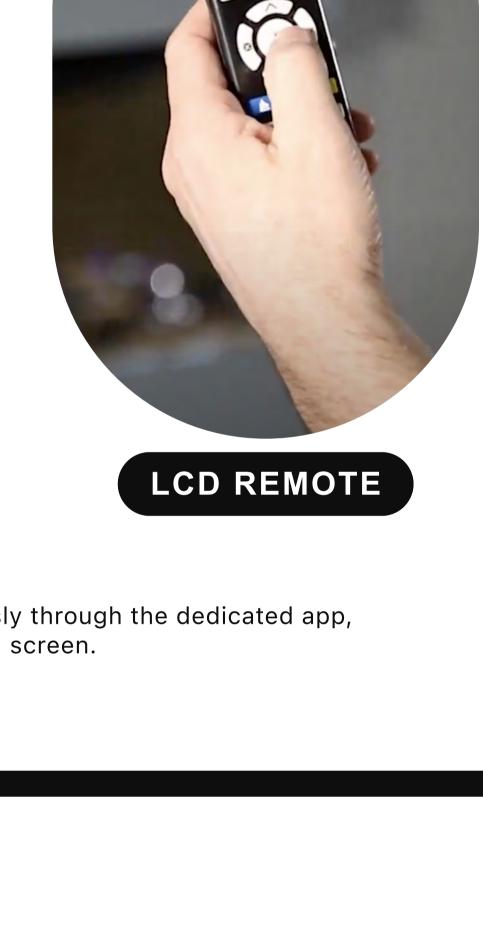

electric suite crafted in one beautiful colour, or step outside your comfort zone and add in a second 'highlight' stone

**CLASSIC STONE COLLECTION** 

LEATHER QUARTZITE COLLECTION

**SMART CONTROL** 

TOUCH CONTROL Step into the future, where convenience meets innovation. Take command effortlessly through the dedicated app, using the LCD remote control or the discreetly designed touch screen.