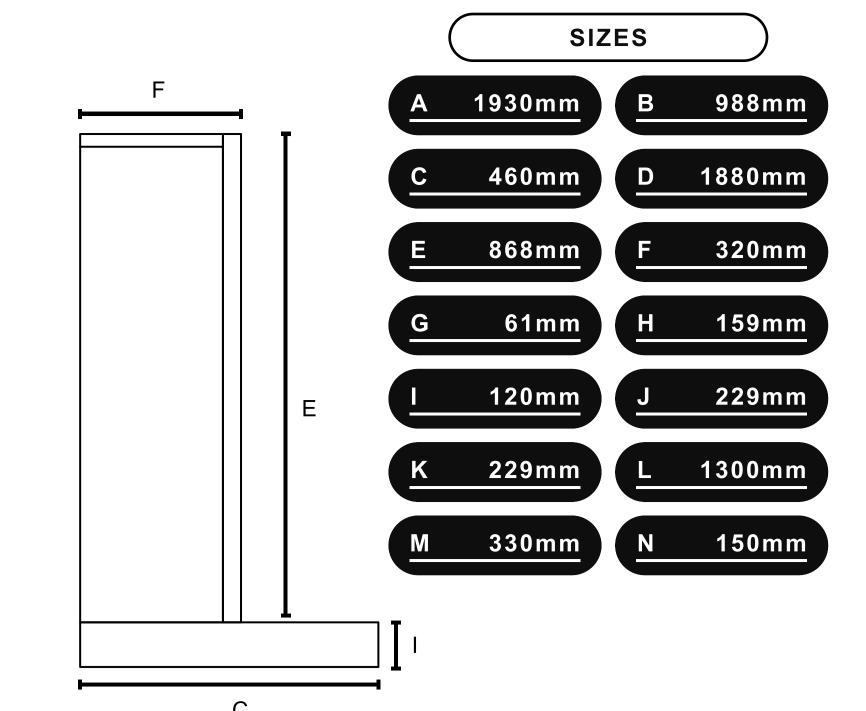

**INFORMATION SHEET** 



### DIMENSIONS





AVAILABLE IN 3 SIZES









## Our exquisite range of suites are available in a vast range of naturally beautiful stones. Choose to have your Bespoke

**CHOOSE YOUR MARBLE** 

to complement your 'primary' choice. See something in store you like? Speak to your sales advisor for more information on showroom exclusive marbles

electric suite crafted in one beautiful colour, or step outside your comfort zone and add in a second 'highlight' stone

**CLASSIC STONE COLLECTION** 



LEATHER QUARTZITE COLLECTION





**SMART CONTROL** 



TOUCH CONTROL Step into the future, where convenience meets innovation. Take command effortlessly through the dedicated app, using the LCD remote control or the discreetly designed touch screen.





37

YEARS

(\*) INCLUDES

White Pebbles

Charred Glass

Smou