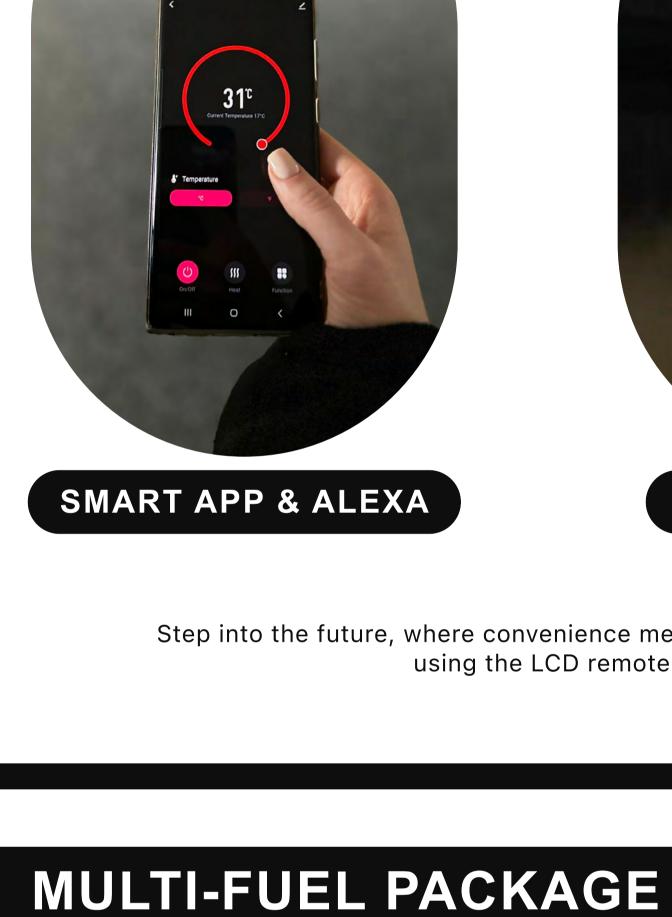

electric suite crafted in one beautiful colour, or step outside your comfort zone and add in a second 'highlight' stone

**CLASSIC STONE COLLECTION** 

LEATHER QUARTZITE COLLECTION

**SMART CONTROL** 

TOUCH CONTROL Step into the future, where convenience meets innovation. Take command effortlessly through the dedicated app, using the LCD remote control or the discreetly designed touch screen.