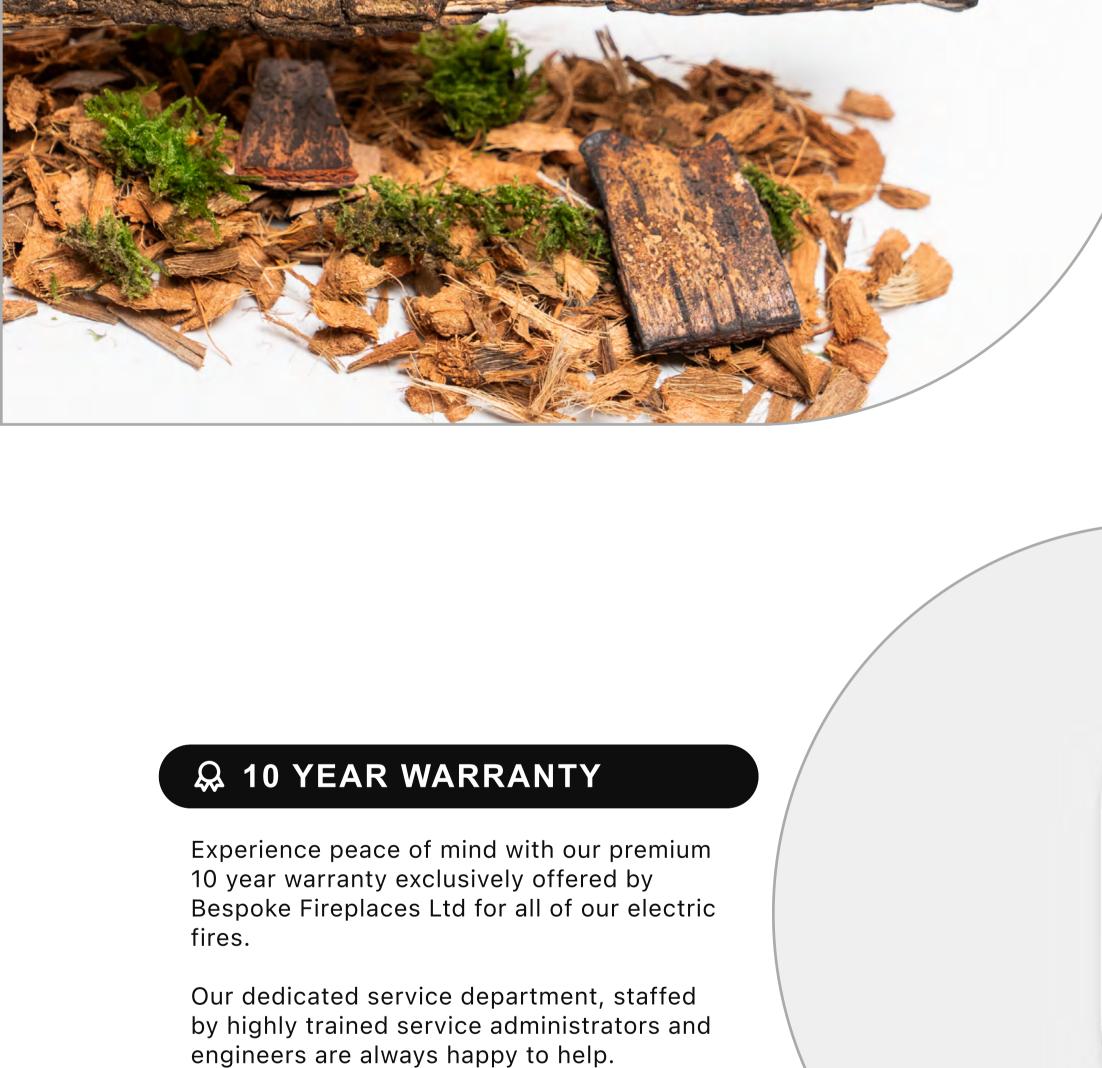

Ice Glass

⊕ LUXE

choose the **Luxe**.

If you prefer a clean cut, engineered look,

**BRITISH WOODLAND LOGS** The perfect finishing touch in the worlds most realistic electric fire, created with materials from nature itself. Starting with a trio to the fundamental fuel beds to recreate the essence of the forest floor; organic husk, green moss land and charred chippings create the