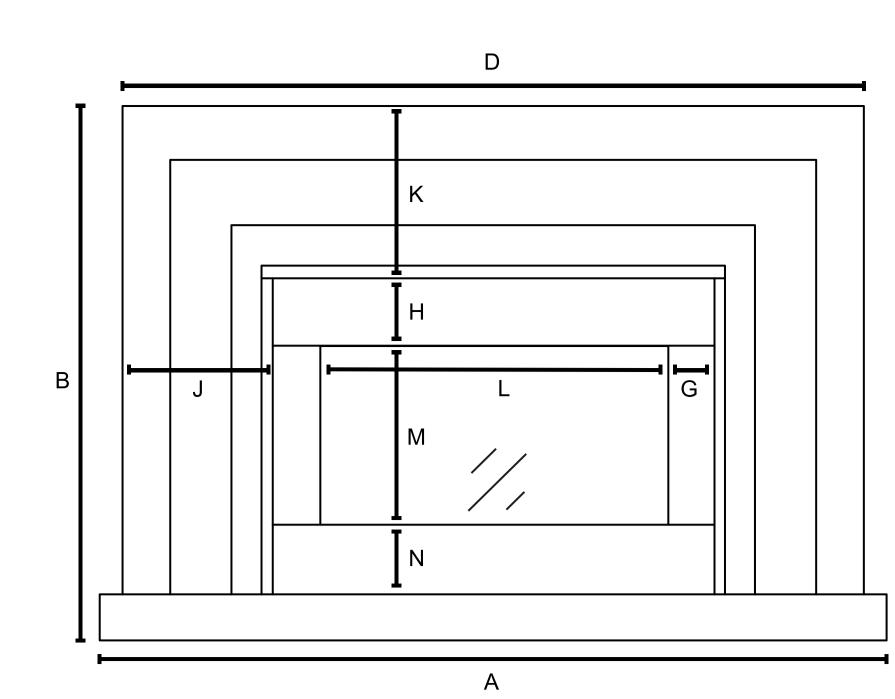

## DIMENSIONS





**ZENITH 1300** 

AVAILABLE IN 3 SIZES



# Our exquisite range of suites are available in a vast range of naturally beautiful stones. Choose to have your Bespoke

**CHOOSE YOUR MARBLE** 

to complement your 'primary' choice. See something in store you like? Speak to your sales advisor for more information on showroom exclusive marbles

electric suite crafted in one beautiful colour, or step outside your comfort zone and add in a second 'highlight' stone



LEATHER QUARTZITE COLLECTION





## **SMART CONTROL**





(\*) INCLUDES

YEARS



Bespoke Fireplaces Ltd for all of our electric

Our dedicated service department, staffed

engineers are always happy to help.

by highly trained service administrators and

fires.

**BRITISH WOODLAND LOGS** 





## For a more rustic campfire feel,