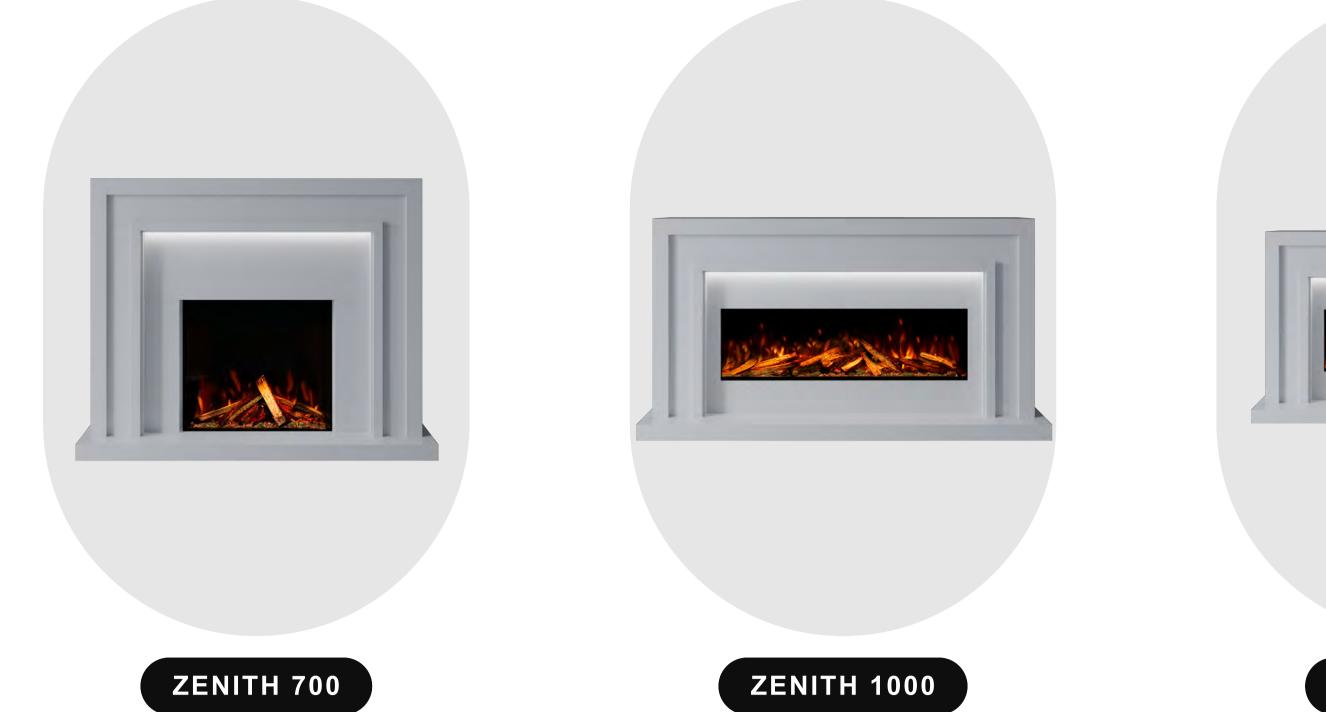

## DIMENSIONS





**ZENITH 1300** 

AVAILABLE IN 3 SIZES



# Our exquisite range of suites are available in a vast range of naturally beautiful stones. Choose to have your Bespoke

**CHOOSE YOUR MARBLE** 

to complement your 'primary' choice. See something in store you like? Speak to your sales advisor for more information on showroom exclusive marbles

electric suite crafted in one beautiful colour, or step outside your comfort zone and add in a second 'highlight' stone



LEATHER QUARTZITE COLLECTION





## **SMART CONTROL**





(\*) INCLUDES

YEARS



Bespoke Fireplaces Ltd for all of our electric

Our dedicated service department, staffed

engineers are always happy to help.

by highly trained service administrators and

fires.

**BRITISH WOODLAND LOGS** 





## For a more rustic campfire feel, the **Oak** logs are the perfect choice.

©