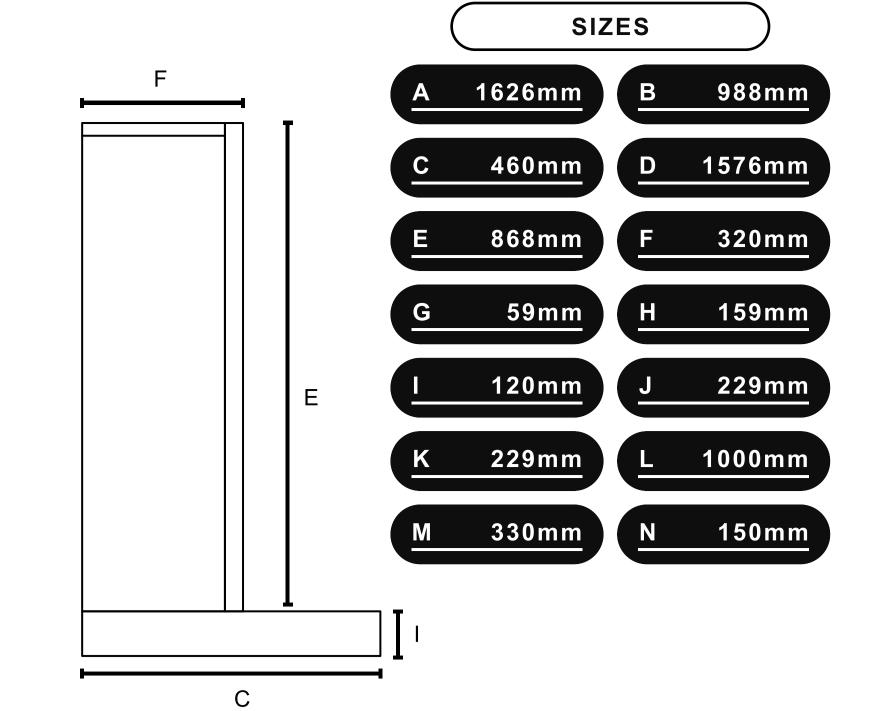

## DIMENSIONS





**ZENITH 1300** 

AVAILABLE IN 3 SIZES



# Our exquisite range of suites are available in a vast range of naturally beautiful stones. Choose to have your Bespoke

**CHOOSE YOUR MARBLE** 

to complement your 'primary' choice. See something in store you like? Speak to your sales advisor for more information on showroom exclusive marbles

electric suite crafted in one beautiful colour, or step outside your comfort zone and add in a second 'highlight' stone



LEATHER QUARTZITE COLLECTION





## **SMART CONTROL**





(\*) INCLUDES

YEARS



Bespoke Fireplaces Ltd for all of our electric

Our dedicated service department, staffed

engineers are always happy to help.

by highly trained service administrators and

fires.

**BRITISH WOODLAND LOGS** 





## For a more rustic campfire feel, th