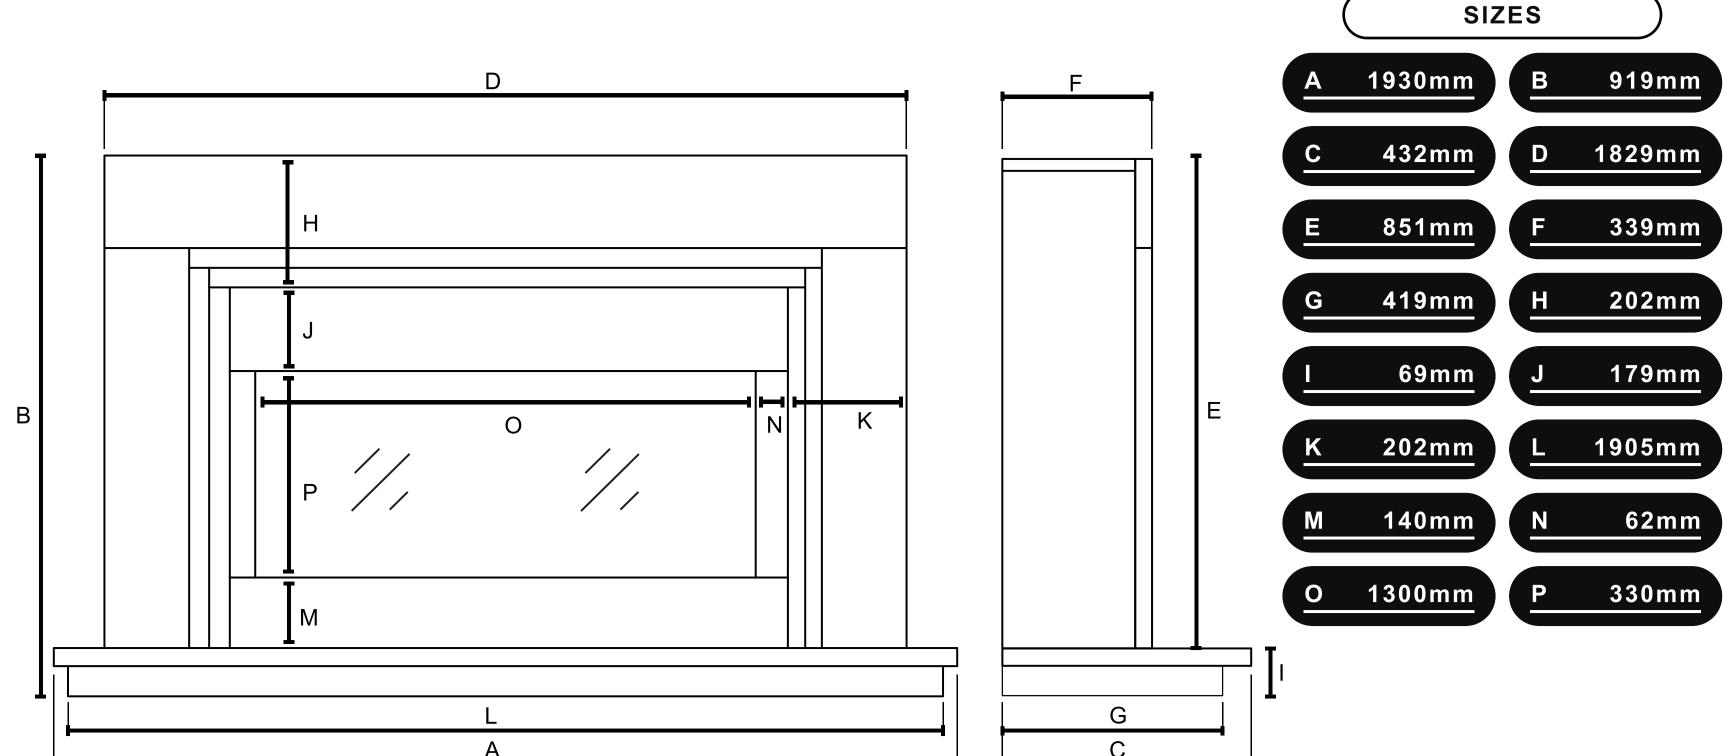

## **MADRIDA 1300**

**INFORMATION SHEET** 

Bespoke
Fireplaces

## **DIMENSIONS**



**AVAILABLE IN 3 SIZES** 



### Our exquisite range of suites are available in a vast range of naturally beautiful stones. Choose to have your Bespoke electric suite crafted in one beautiful colour, or step outside your comfort zone and add in a second 'highlight' stone

**CHOOSE YOUR MARBLE** 

See something in store you like? Speak to your sales advisor for more information on showroom exclusive marbles

to complement your 'primary' choice.



LEATHER QUARTZITE COLLECTION





# **SMART CONTROL**









(\*) INCLUDES

YEARS

Bespoke Fireplaces Ltd for all of our electric

Our dedicated service department, staffed

engineers are always happy to help.

by highly trained service administrators and

fires.



**BRITISH WOODLAND LOGS** The perfect finishing touch in the worlds most reali