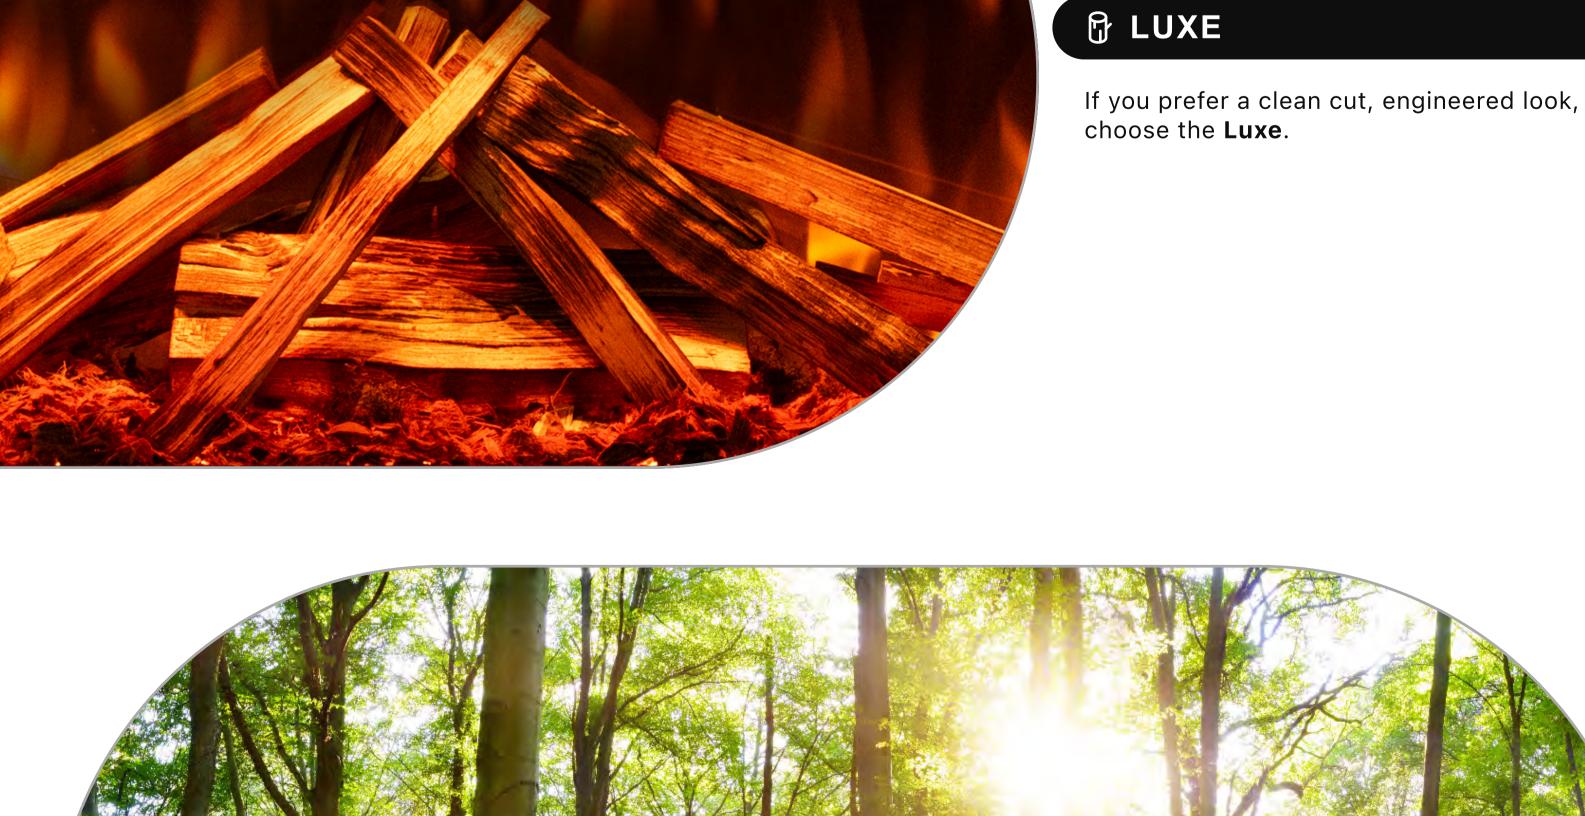

### For a more rustic campfire feel, the **Oak** logs are the perfect choice.

© OAK