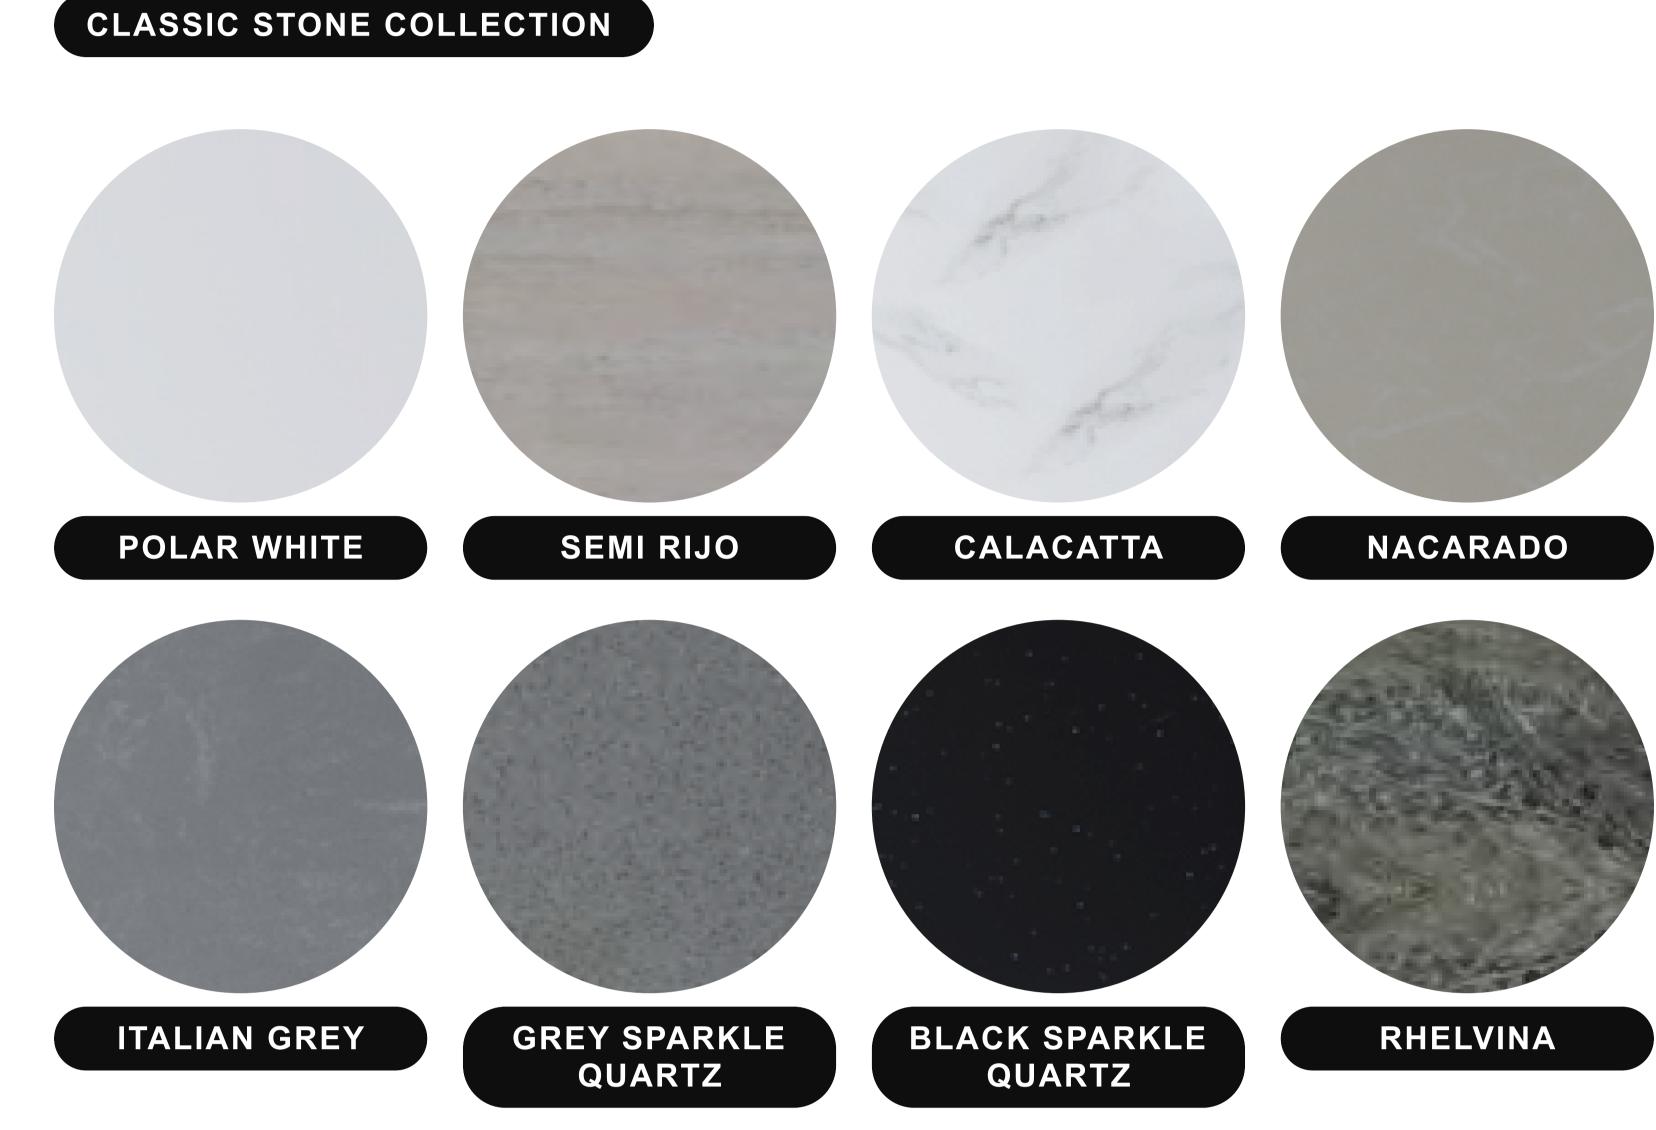

### Our exquisite range of suites are available in a vast range of naturally beautiful stones. Choose to have your Bespoke electric suite crafted in one beautiful colour, or step outside your comfort zone and add in a second 'highlight' stone

**CHOOSE YOUR MARBLE** 

See something in store you like? Speak to your sales advisor for more information on showroom exclusive marbles

to complement your 'primary' choice.

LEATHER QUARTZITE COLLECTION