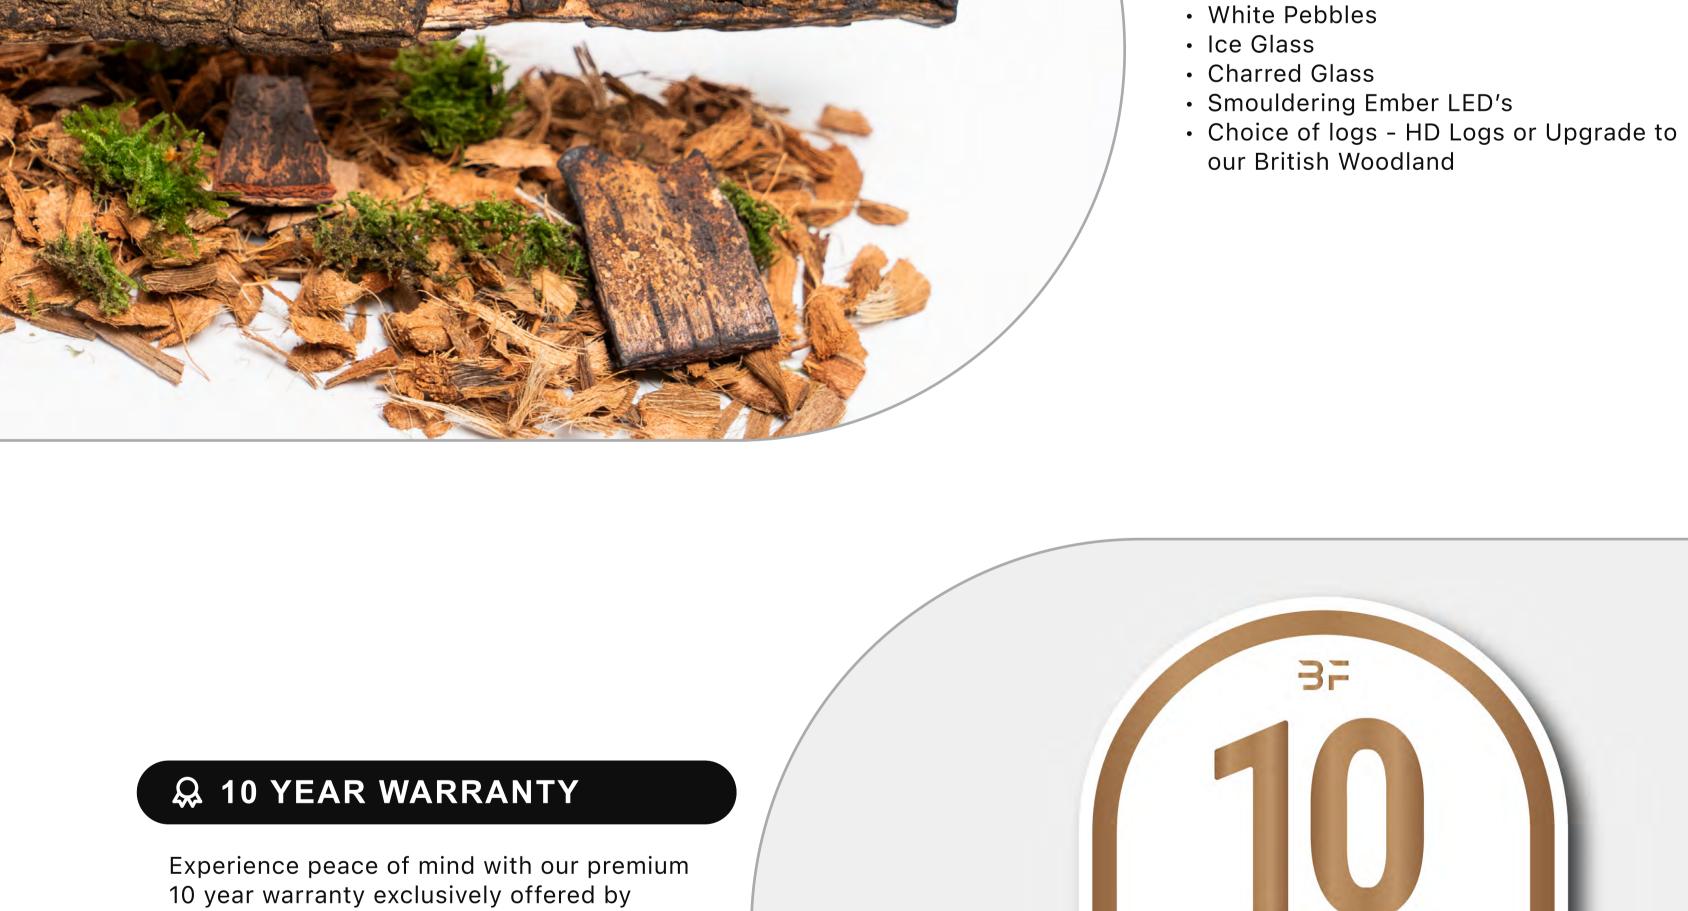

fires.

**BRITISH WOODLAND LOGS** The perfect finishing touch in the worlds most realistic electric fire, created with materials from nature itself. Starting with a trio to the fundamental fuel beds to recreate the essence of the forest floor; organic husk, green moss land and charred chippings create the