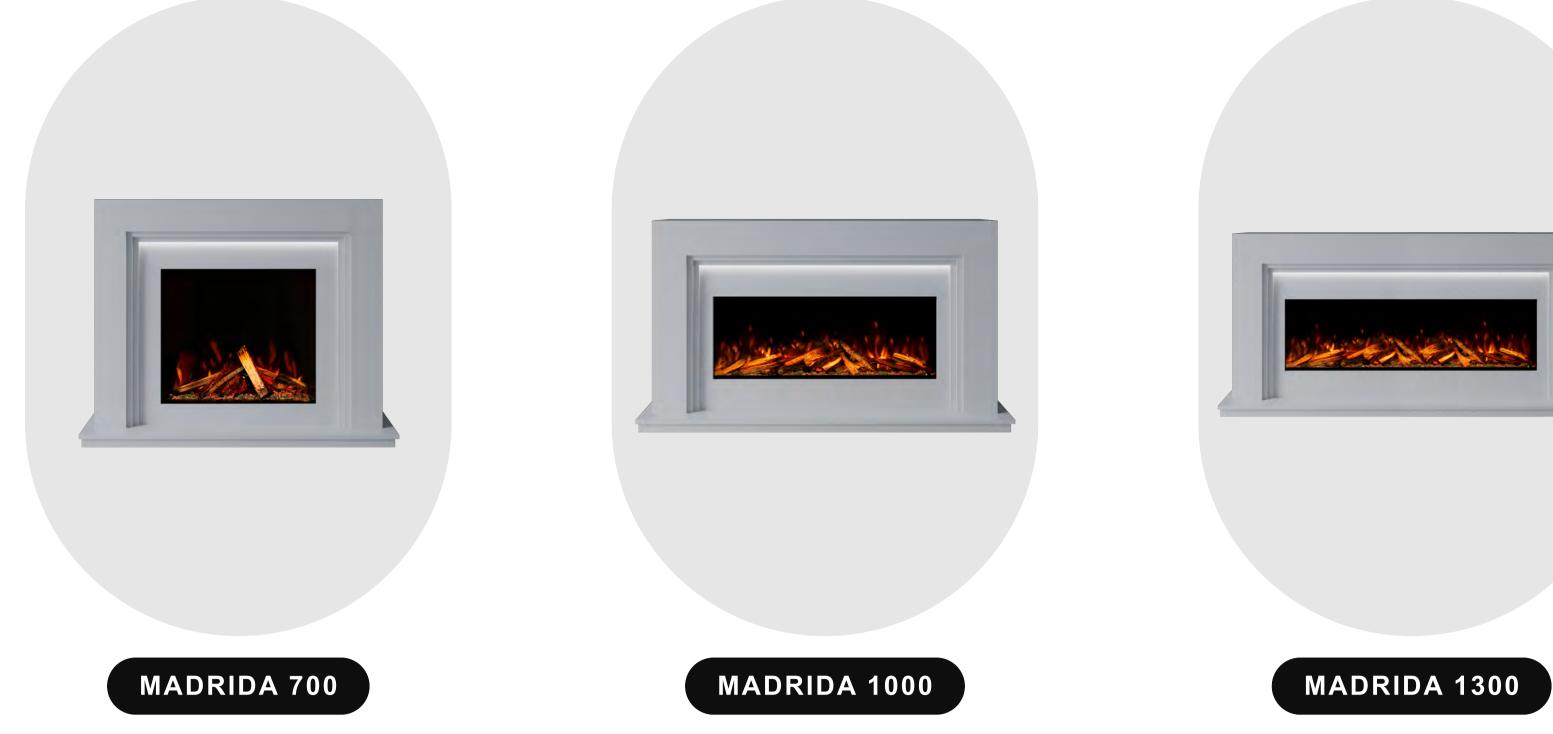

## **MADRIDA 1300**

**INFORMATION SHEET** 

Bespoke
Fireplaces

## **DIMENSIONS**



**AVAILABLE IN 3 SIZES** 



### Our exquisite range of suites are available in a vast range of naturally beautiful stones. Choose to have your Bespoke electric suite crafted in one beautiful colour, or step outside your comfort zone and add in a second 'highlight' stone

**CHOOSE YOUR MARBLE** 

See something in store you like? Speak to your sales advisor for more information on showroom exclusive marbles

to complement your 'primary' choice.



LEATHER QUARTZITE COLLECTION





# **SMART CONTROL**









(\*) INCLUDES

YEARS

Bespoke Fireplaces Ltd for all of our electric

Our dedicated service department, staffed

engineers are always happy to help.

by highly trained service administrators and

fires.



**BRITISH WOODLAND LOGS** The perfect finishing touch in the worlds most realistic electric fire, created w