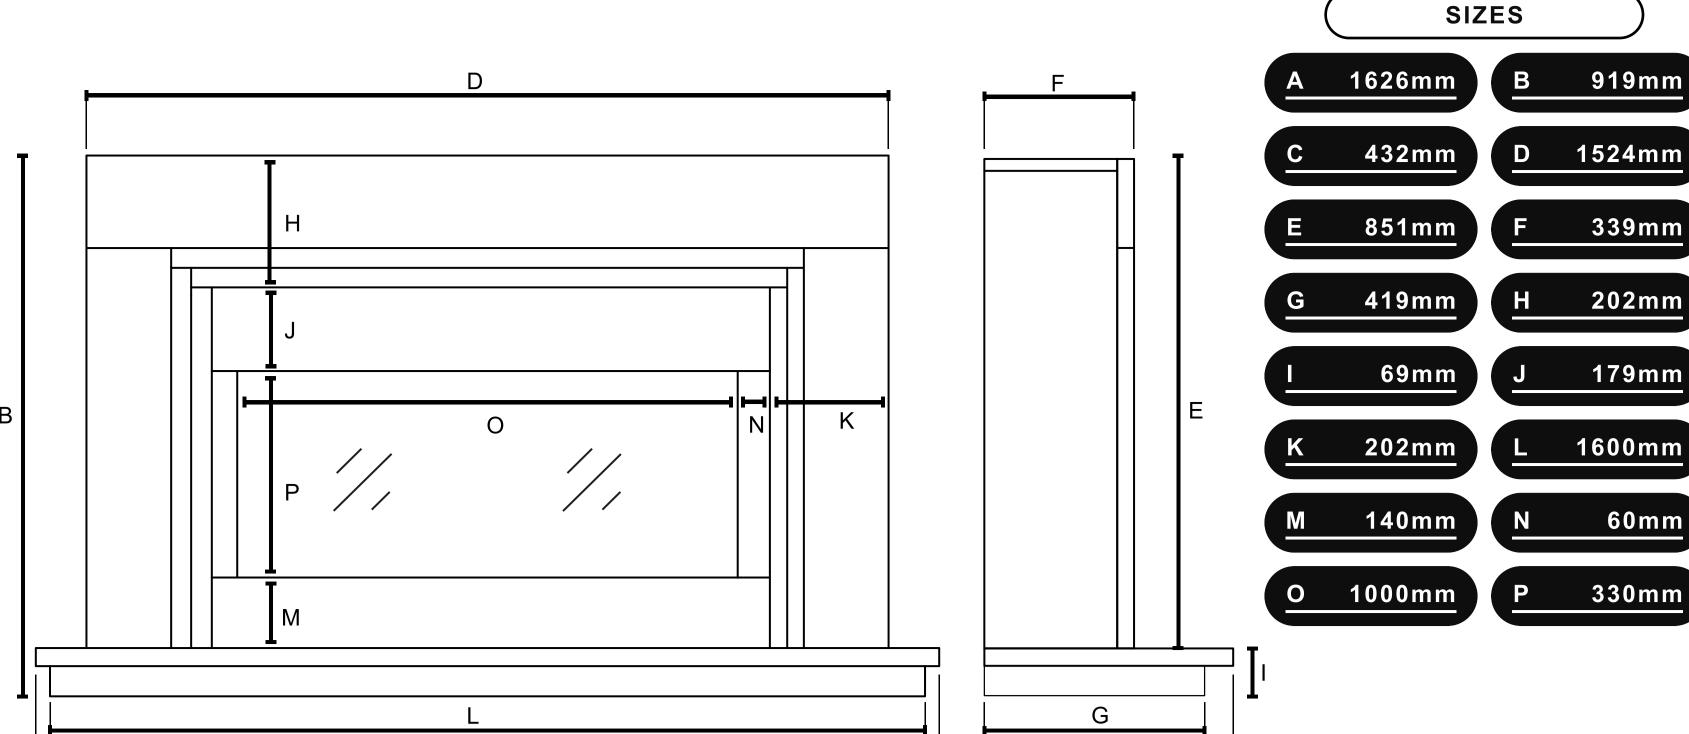

## **MADRIDA 1000**

**INFORMATION SHEET** 

# Bespoke Fireplaces

### **DIMENSIONS**



**AVAILABLE IN 3 SIZES** 



# Our exquisite range of suites are available in a vast range of naturally beautiful stones. Choose to have your Bespoke

LEATHER QUARTZITE COLLECTION

**CHOOSE YOUR MARBLE** 

See something in store you like? Speak to your sales advisor for more information on showroom exclusive marbles

electric suite crafted in one beautiful colour, or step outside your comfort zone and add in a second 'highlight' stone

to complement your 'primary' choice.







(\*) INCLUDES

White Pebbles

**MULTI-FUEL PACKAGE** 



Our dedicated service department, staffed

engineers are always happy to help.

by highly trained service administrators and

**BRITISH WOODLAND LOGS** The perfect finishing touch in the worlds most realistic electric fire, created with materials from natur