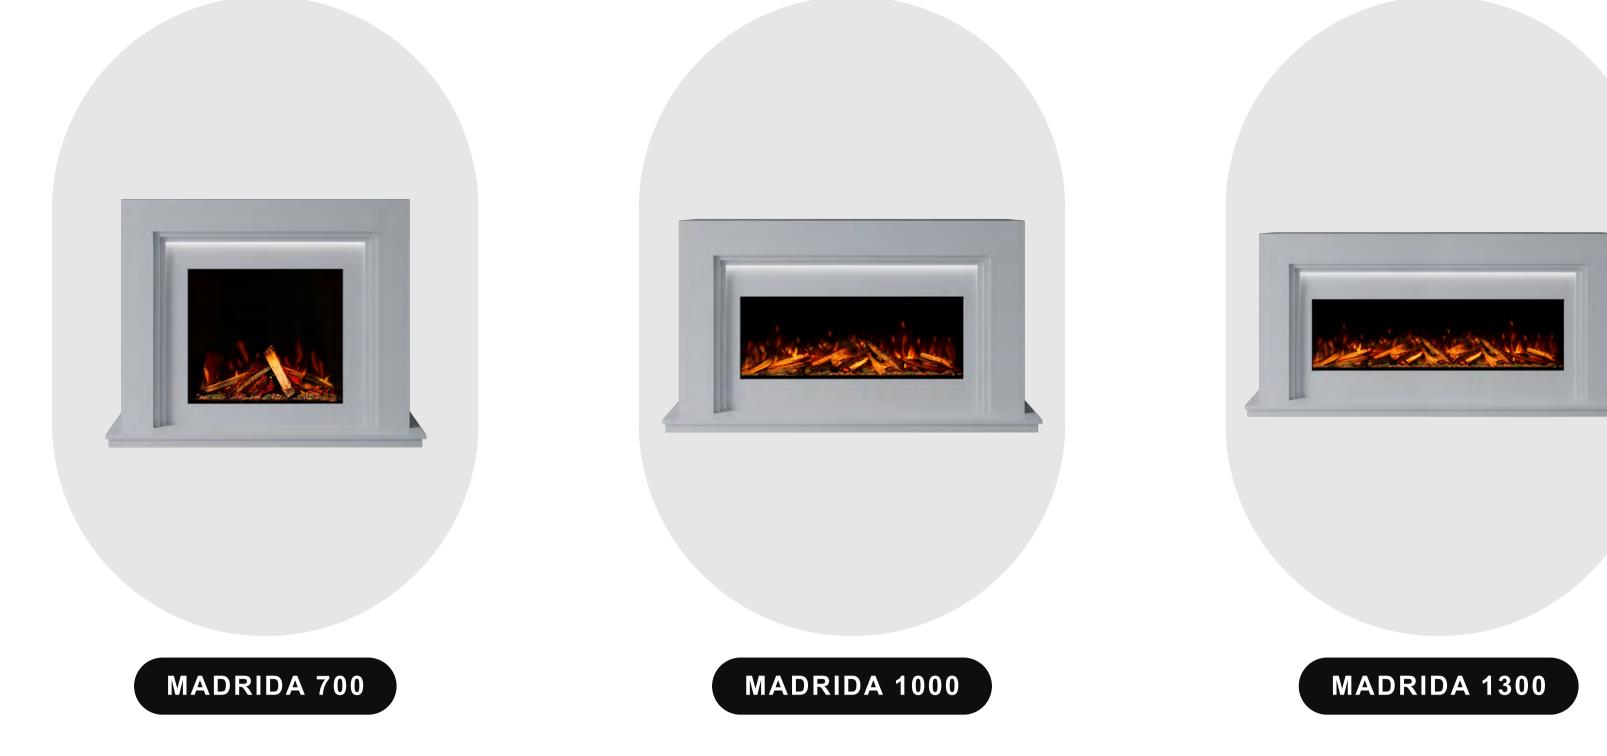

## **MADRIDA 1000**

**INFORMATION SHEET** 

# Bespoke Fireplaces

### **DIMENSIONS**



**AVAILABLE IN 3 SIZES** 



# Our exquisite range of suites are available in a vast range of naturally beautiful stones. Choose to have your Bespoke

LEATHER QUARTZITE COLLECTION

**CHOOSE YOUR MARBLE** 

See something in store you like? Speak to your sales advisor for more information on showroom exclusive marbles

electric suite crafted in one beautiful colour, or step outside your comfort zone and add in a second 'highlight' stone

to complement your 'primary' choice.







(\*) INCLUDES

White Pebbles

**MULTI-FUEL PACKAGE** 



Our dedicated service department, staffed

engineers are always happy to help.

by highly trained service administrators and

**BRITISH WOODLAND LOGS** The perfect finishing touch in the worlds most realistic electric fire, created with materials from nature itself. Starting with a tri