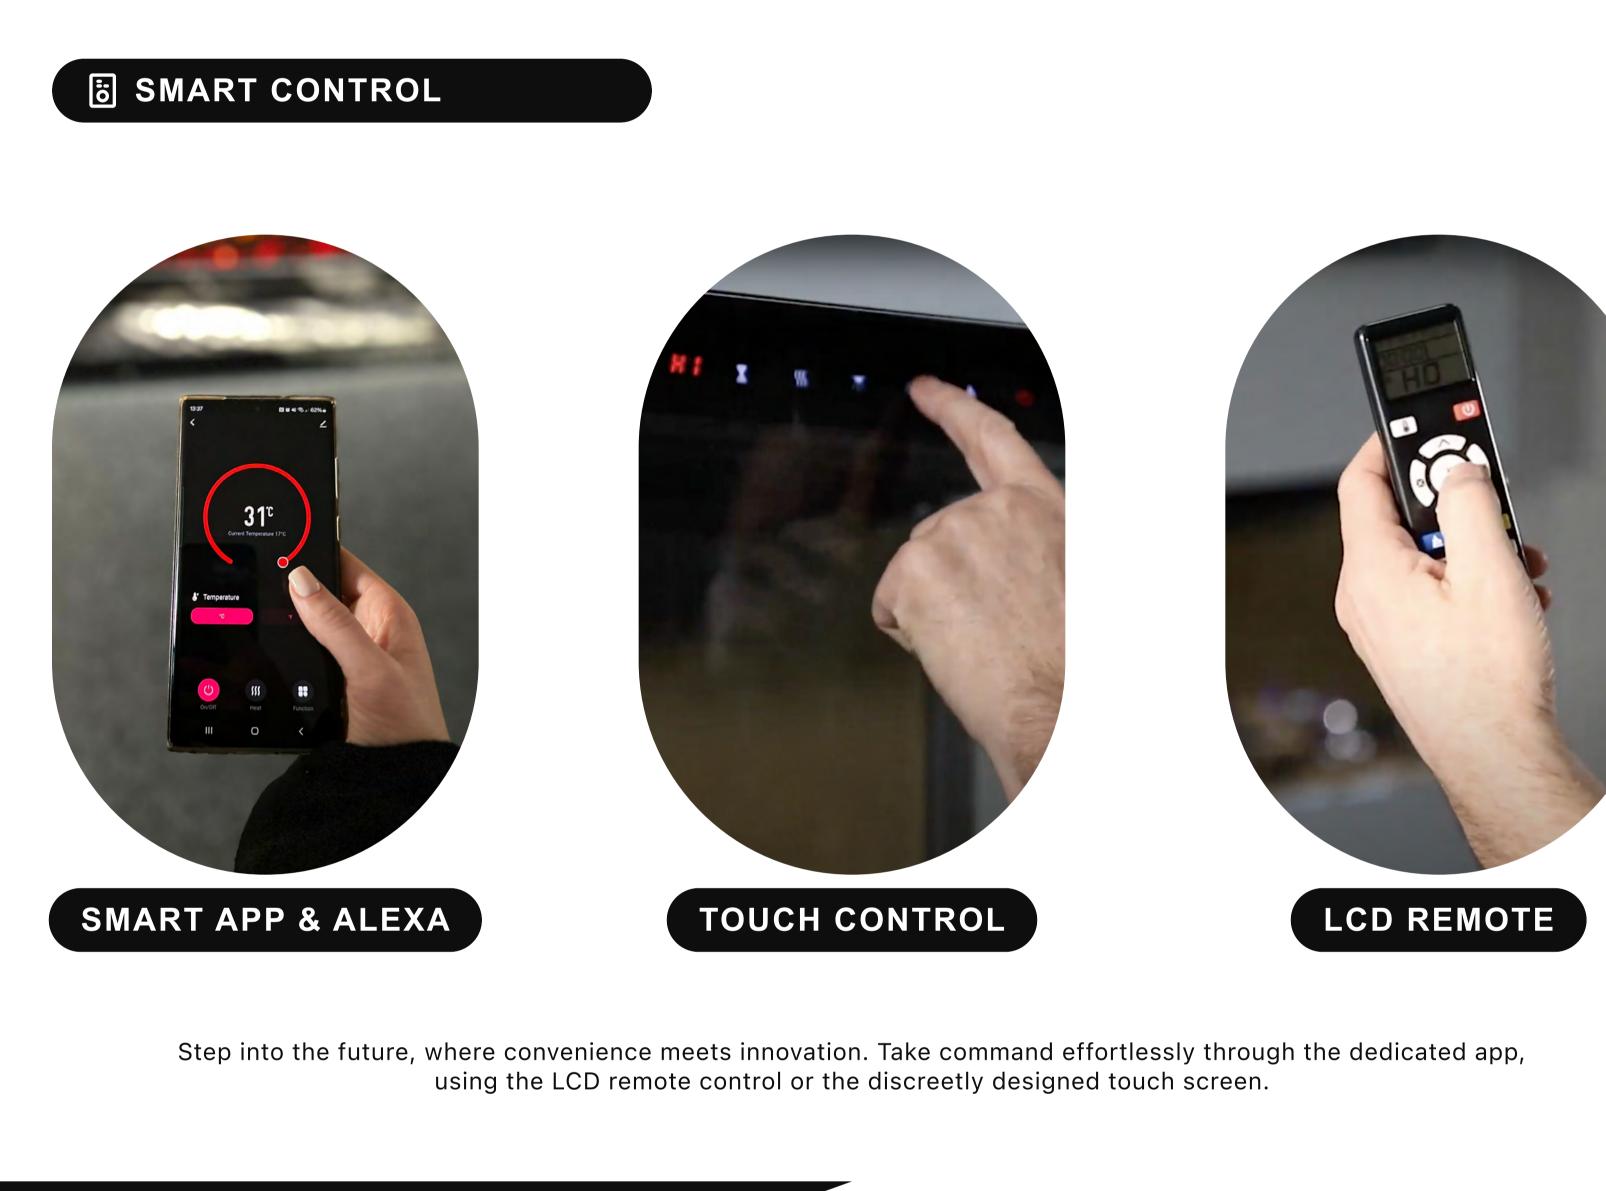

## **MADRIDA 1000**

**INFORMATION SHEET** 

# Bespoke Fireplaces

### **DIMENSIONS**



**AVAILABLE IN 3 SIZES** 



# Our exquisite range of suites are available in a vast range of naturally beautiful stones. Choose to have your Bespoke

LEATHER QUARTZITE COLLECTION

**CHOOSE YOUR MARBLE** 

See something in store you like? Speak to your sales advisor for more information on showroom exclusive marbles

electric suite crafted in one beautiful colour, or step outside your comfort zone and add in a second 'highlight' stone

to complement your 'primary' choice.







(\*) INCLUDES

White Pebbles

**MULTI-FUEL PACKAGE** 



Our dedicated service department, staffed

engineers are always happy to help.

by highly trained service administrators and

**BRITISH WOODLAND LOGS** The perfect finishing touch in the worlds most realistic electric fire, created with materials from nature itself. Starting with a trio to the fundamental fuel beds to recreate the essence of the forest floor; organic husk, green moss land and charred chippings create the





### For a more rustic campfire feel, the **Oak** logs are the perfect choice.

© OAK