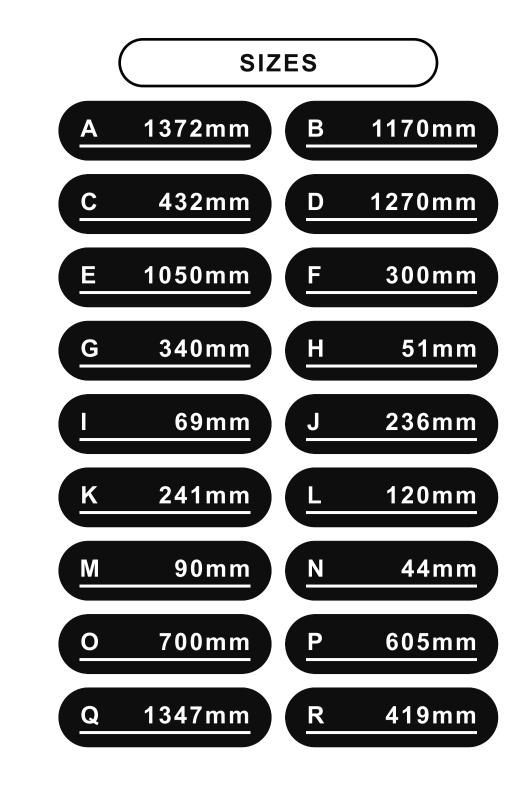

# **ISABELLE 700**

**INFORMATION SHEET** 



DIMENSIONS







# **AVAILABLE IN 3 SIZES**



### CHOOSE YOUR MARBLE

Our exquisite range of suites are available in a vast range of naturally beautiful stones. Choose to have your Bespoke electric suite crafted in one beautiful colour, or step outside your comfort zone and add in a second 'highlight' stone to complement your 'primary' choice.

See something in store you like? Speak to your sales advisor for more information on showroom exclusive marbles

CLASSIC STONE COLLECTION



**is SMART CONTROL** 







Step into the future, where convenience meets innovation. Take command effortlessly through the dedicated app, using the LCD remote control or the discreetly designed touch screen.

# **MULTI-FUEL PACKAGE**



### INCLUDES

- White Pebbles
- Ice Glass
- Charred Glass
- Smouldering Ember LED's
- C