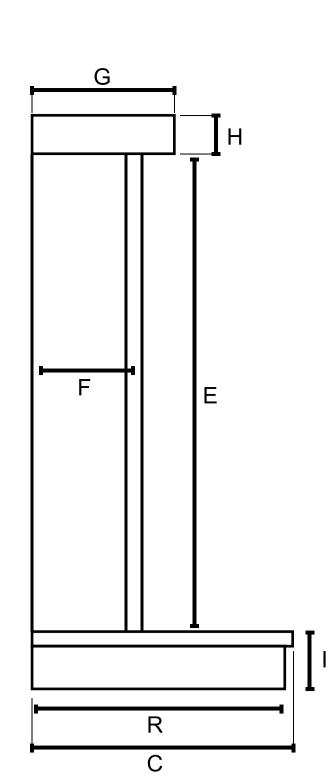

# **ISABELLE 700**

**INFORMATION SHEET** 



DIMENSIONS







# **AVAILABLE IN 3 SIZES**



### CHOOSE YOUR MARBLE

Our exquisite range of suites are available in a vast range of naturally beautiful stones. Choose to have your Bespoke electric suite crafted in one beautiful colour, or step outside your comfort zone and add in a second 'highlight' stone to complement your 'primary' choice.

See something in store you like? Speak to your sales advisor for more information on showroom exclusive marbles

CLASSIC STONE COLLECTION



**is SMART CONTROL** 







Step into the future, where convenience meets innovation. Take command effortlessly through the dedicated app, using the LCD remote control or the discreetly designed touch screen.

# **MULTI-FUEL PACKAGE**



### INCLUDES

- White Pebbles
- Ice Glass
- Charred Glass
- Smouldering Ember LED's
-