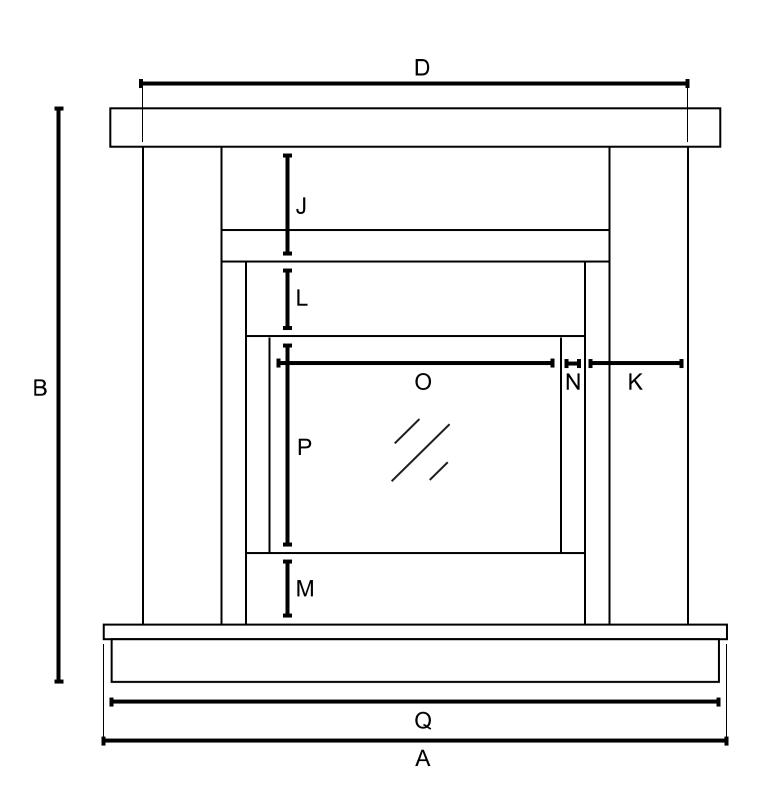

# **ISABELLE 700**

**INFORMATION SHEET** 



DIMENSIONS







# **AVAILABLE IN 3 SIZES**



### CHOOSE YOUR MARBLE

Our exquisite range of suites are available in a vast range of naturally beautiful stones. Choose to have your Bespoke electric suite crafted in one beautiful colour, or step outside your comfort zone and add in a second 'highlight' stone to complement your 'primary' choice.

See something in store you like? Speak to your sales advisor for more information on showroom exclusive marbles

CLASSIC STONE COLLECTION



**is SMART CONTROL** 







Step into the future, where convenience meets innovation. Take command effortlessly through the dedicated app, using the LCD remote control or the discreetly designed touch screen.

# **MULTI-FUEL PACKAGE**



### INCLUDES

- White Pebbles
- Ice Glass
- Charred Glass
- Smouldering Ember LED's