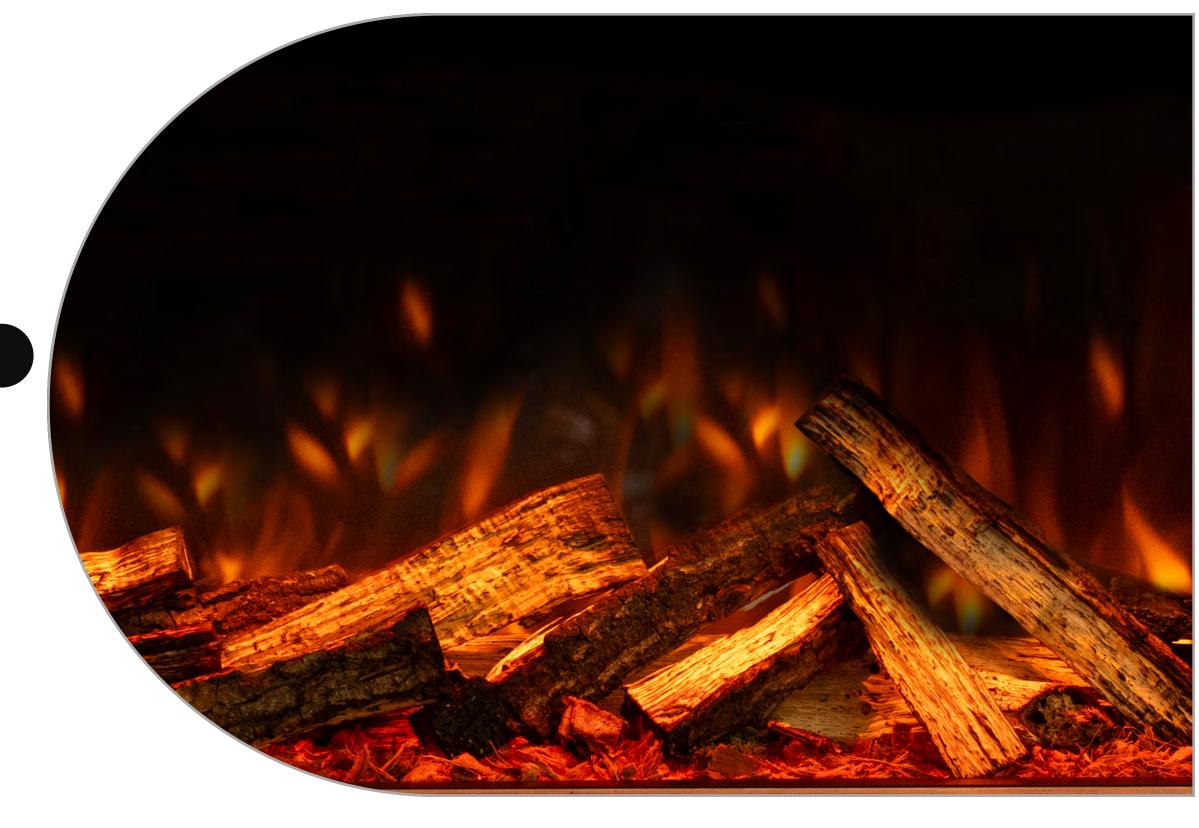

### BRITISH WOODLAND LOGS

The perfect finishing touch in the worlds most realistic electric fire, created with materials from nature itself. Starting with a trio to the fundamental fuel beds to recreate the essence of the forest floor; organic husk, green moss land and charred chippings create the

#### œ∋ OAK

For a more rustic campfire feel, the **Oak** logs are the perfect choice.