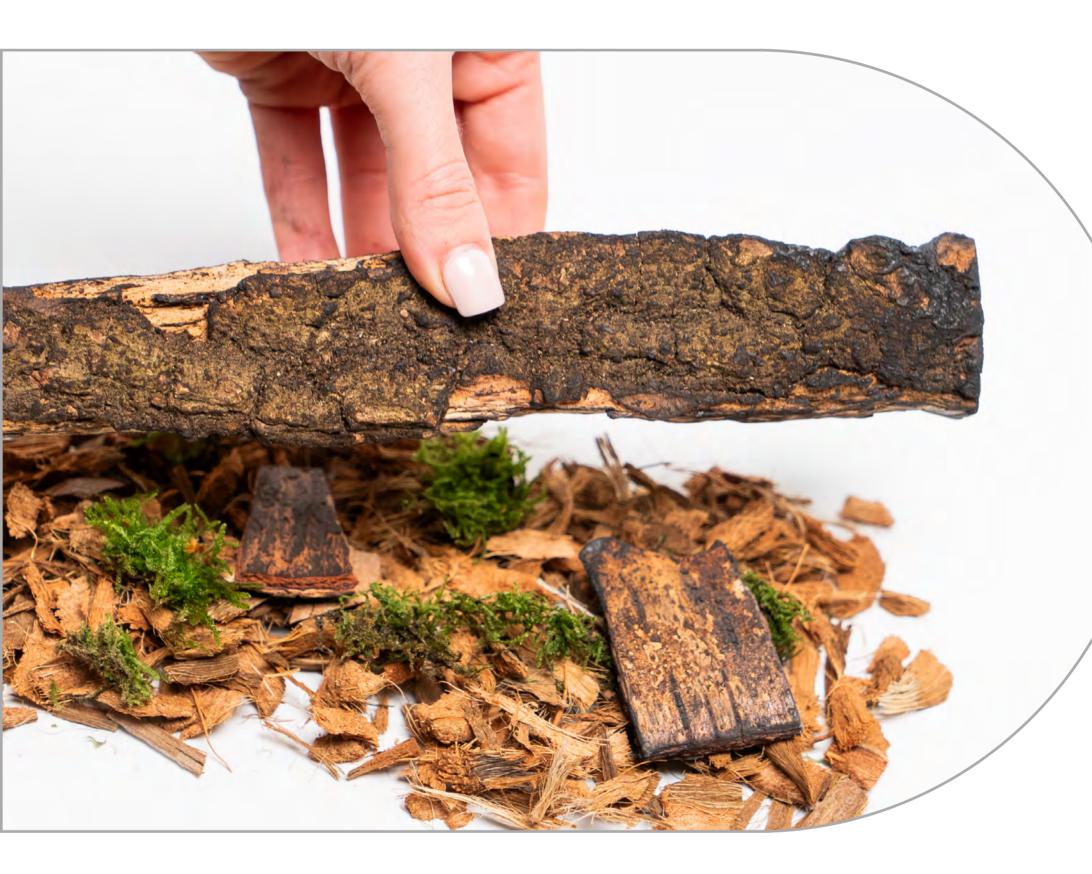

### BRITISH WOODLAND LOGS

The perfect finishing touch in the worlds most realistic electric fire, created with materials from nature itself. Starting with a trio to the fundamental fuel beds to recreate the essence of the forest floor; organic husk, green moss land and charred chippings create the