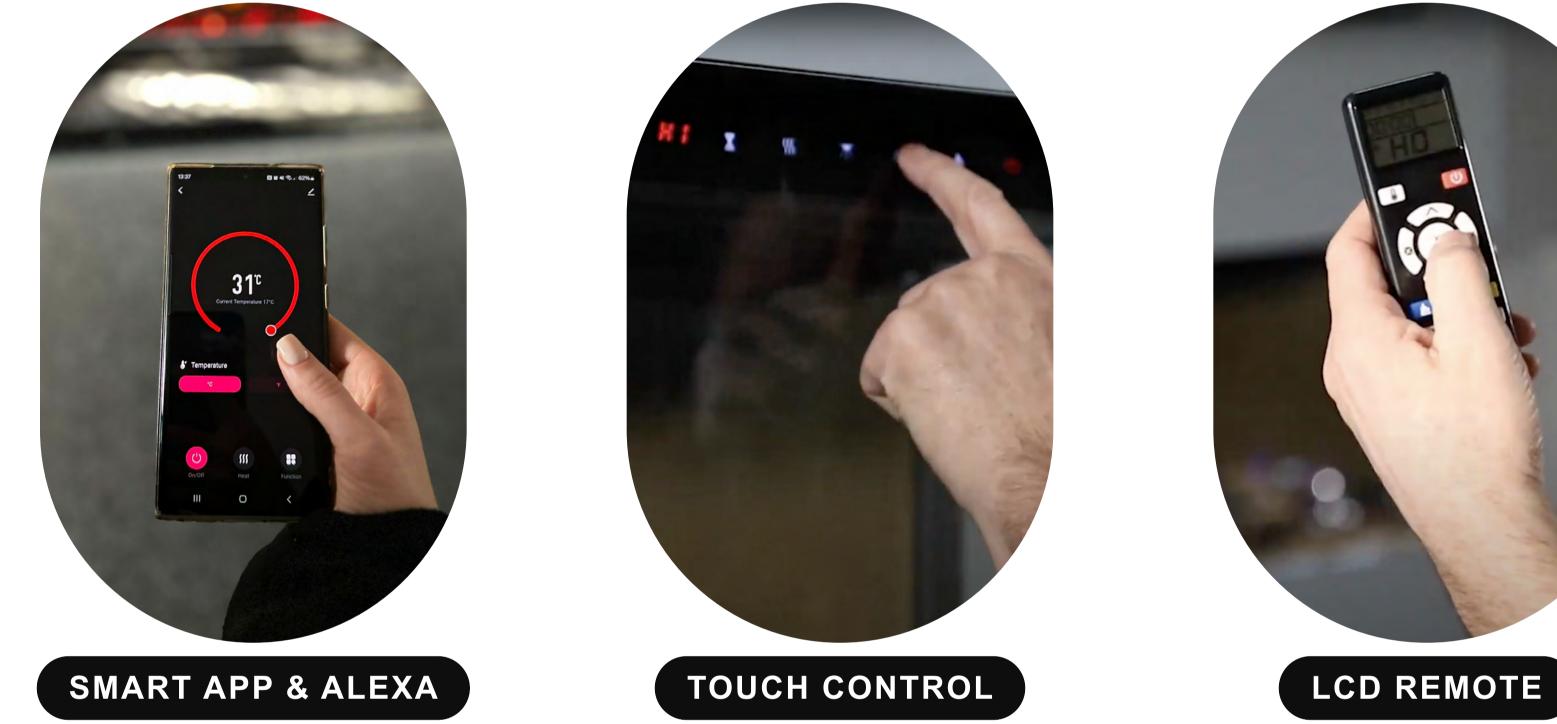

See something in store you like? Speak to your sales advisor for more information on showroom exclusive marbles

CLASSIC STONE COLLECTION

**is SMART CONTROL** 

Step into the future, where convenience meets innovation. Take command effortlessly through the dedicated app, using the LCD remote control or the discreetly designed touch screen.