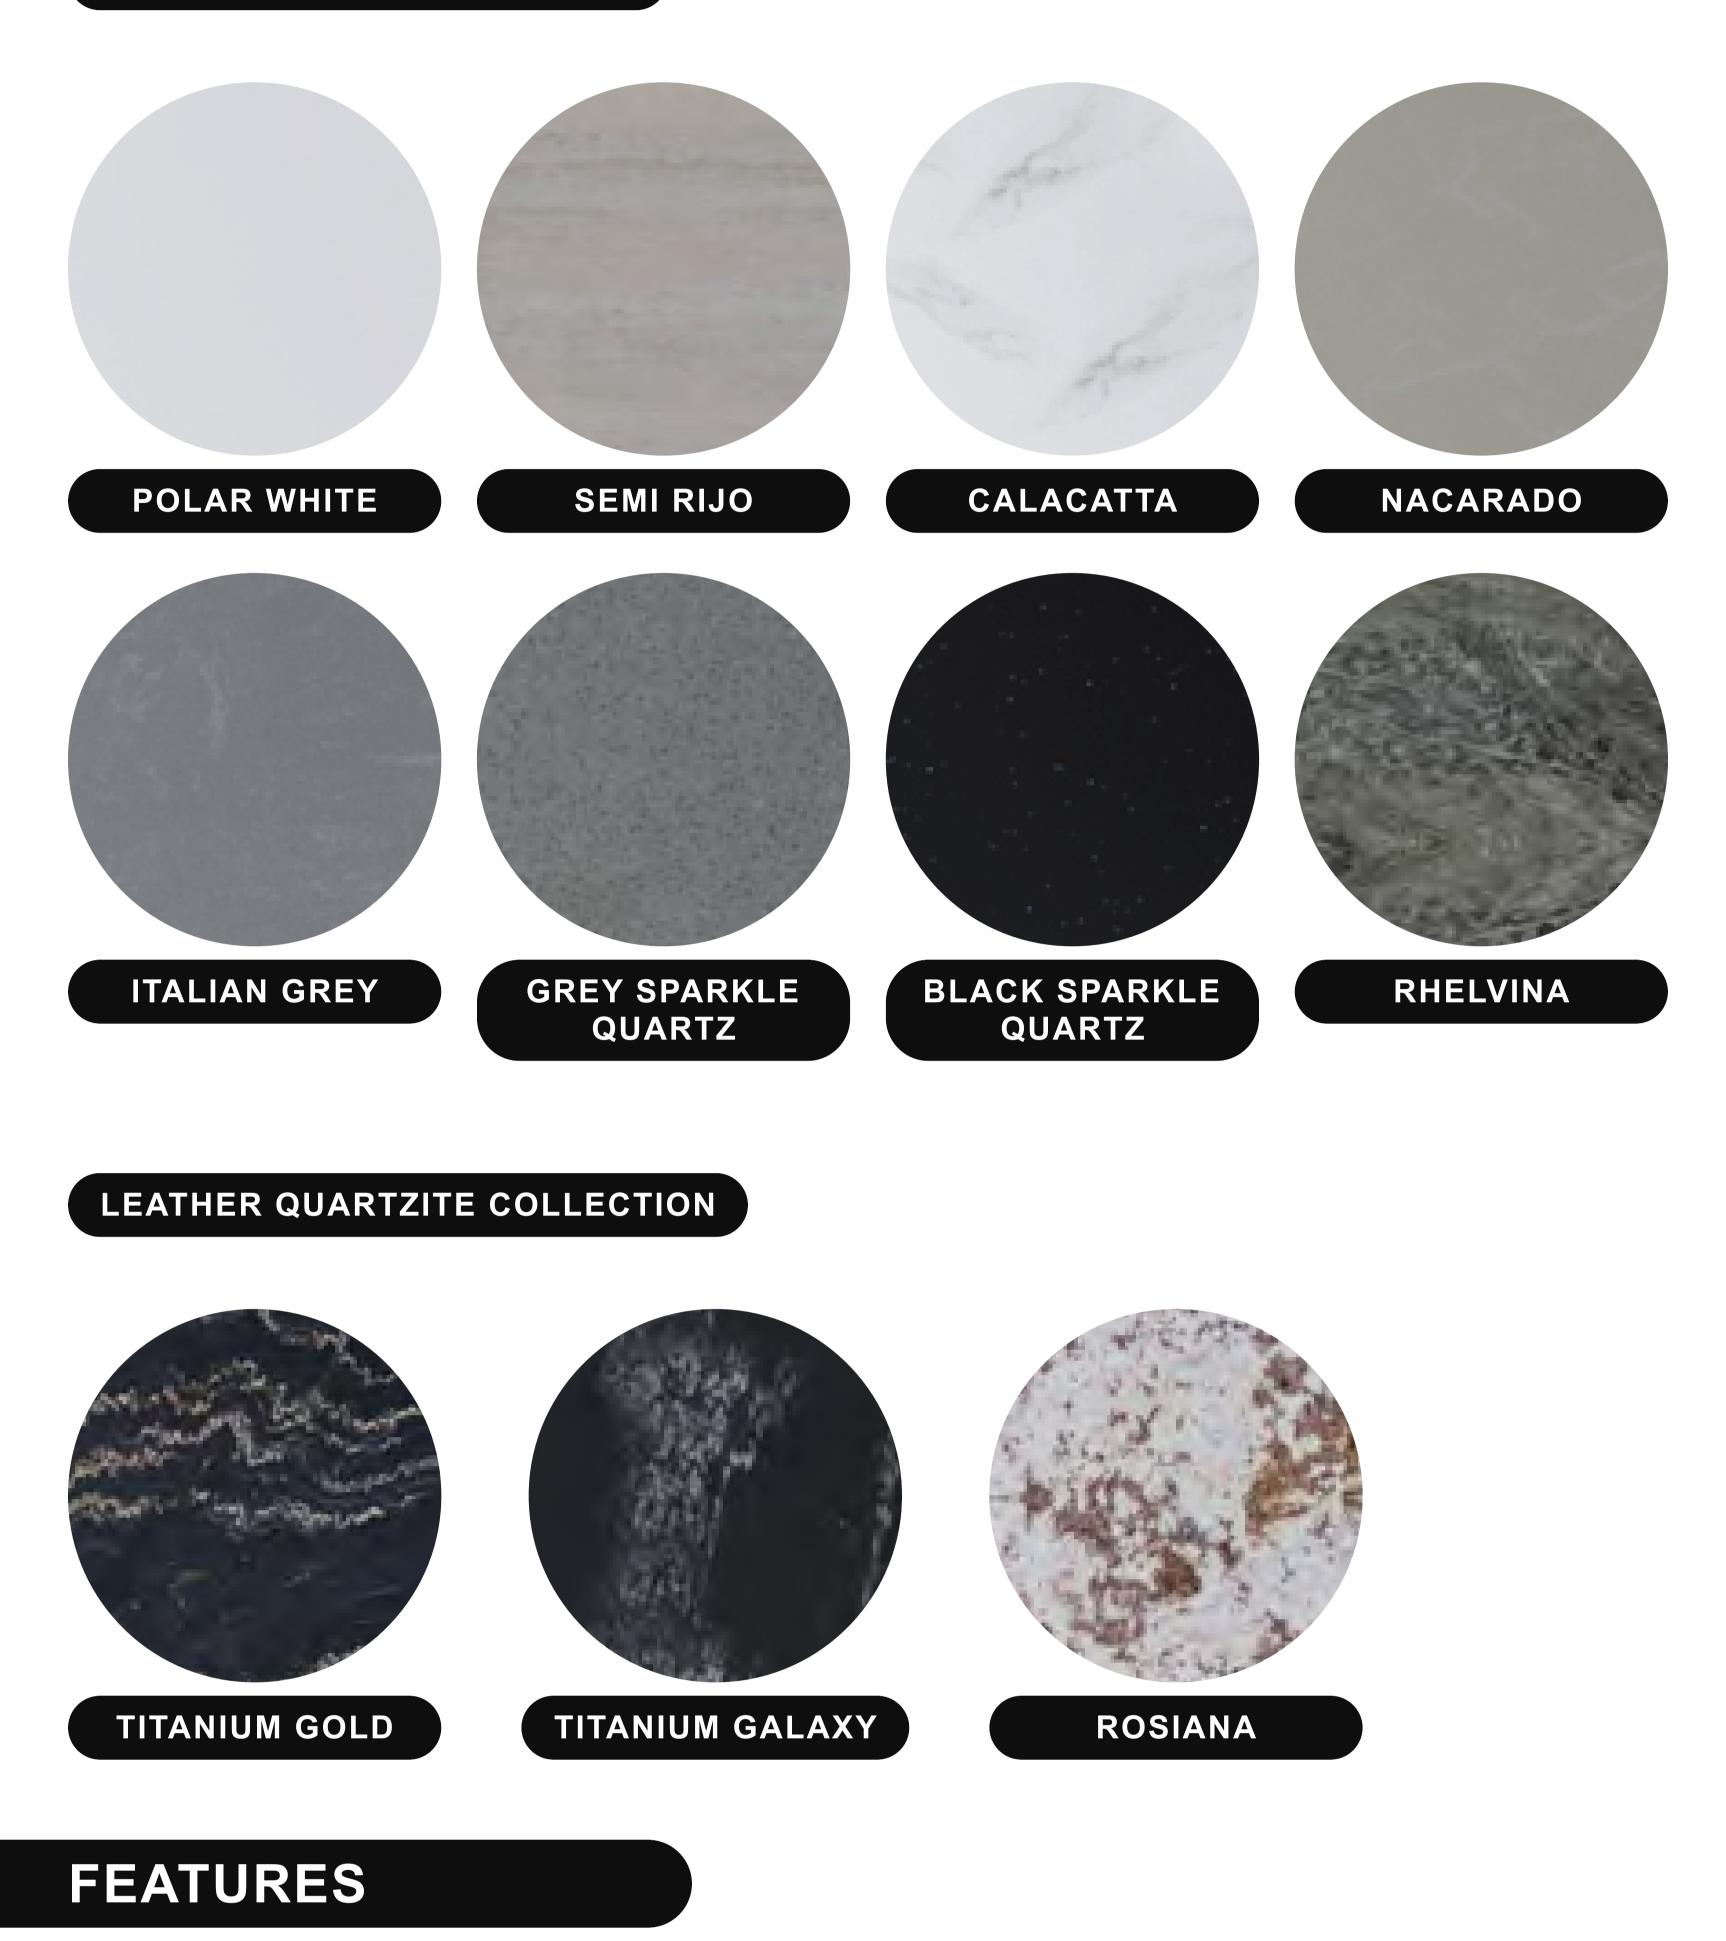

### CHOOSE YOUR MARBLE

Our exquisite range of suites are available in a vast range of naturally beautiful stones. Choose to have your Bespoke electric suite crafted in one beautiful colour, or step outside your comfort zone and add in a second 'highlight' stone to complement your 'primary' choice.

See something in store you like? Speak to your sales advisor for more information on showroom exclusive marbles

CLASSIC STONE COLLECTION

**is SMART CONTROL** 

Step into the future, where convenience meets innovation. Take command effortlessly through the dedicated app, using the LCD remote control or the discreetly designed touch screen.