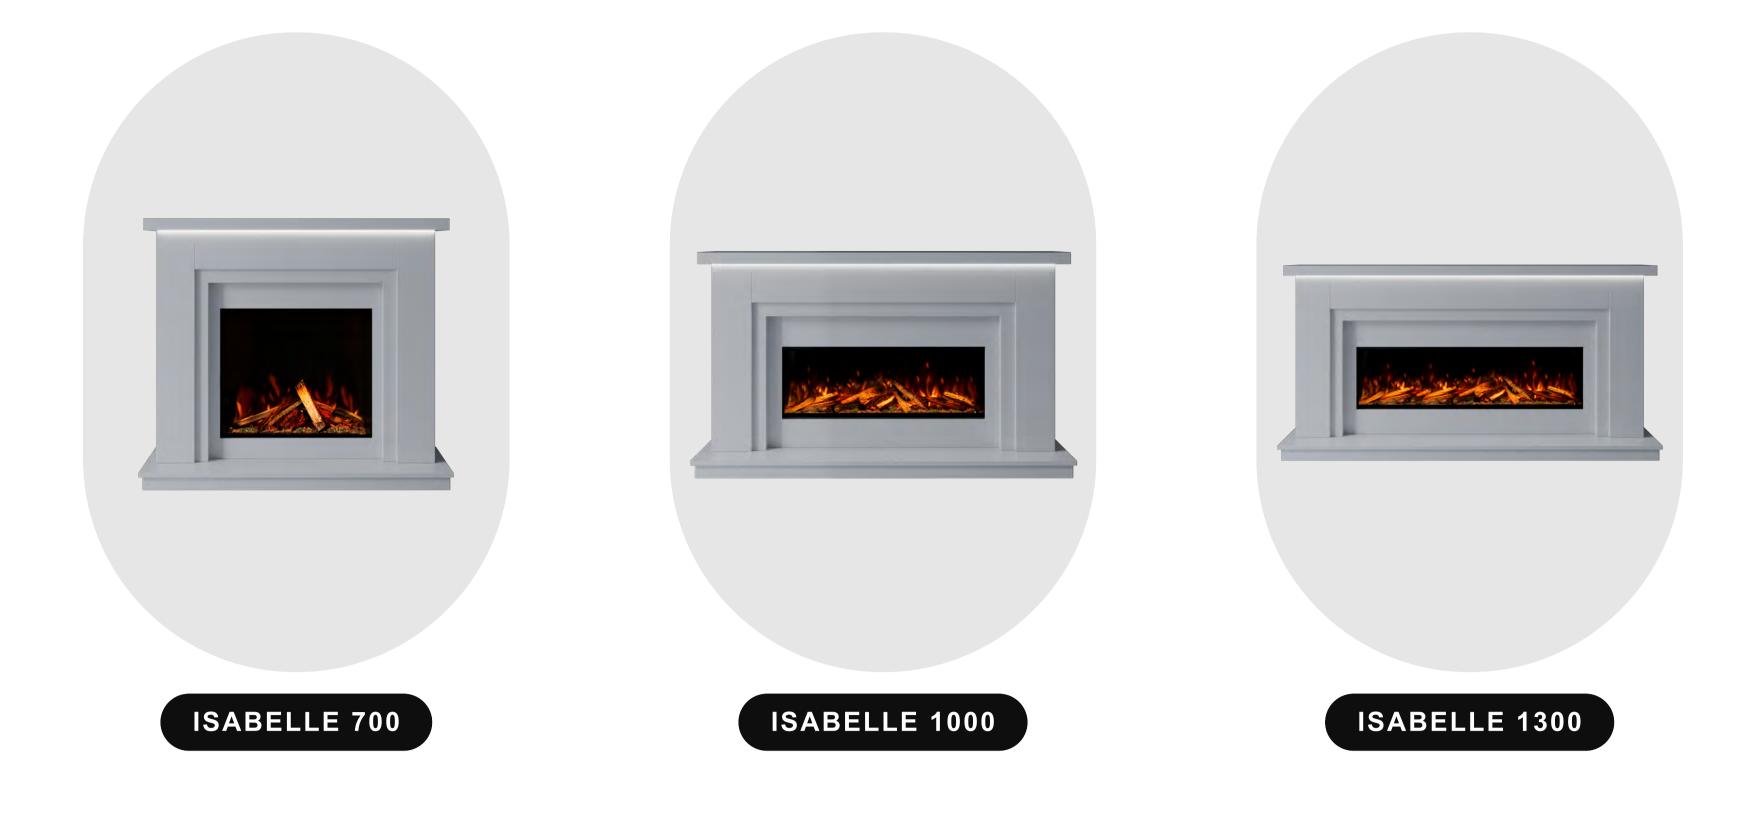

# **ISABELLE 700**

**INFORMATION SHEET** 



DIMENSIONS







# **AVAILABLE IN 3 SIZES**



### CHOOSE YOUR MARBLE

Our exquisite range of suites are available in a vast range of naturally beautiful stones. Choose to have your Bespoke electric suite crafted in one beautiful colour, or step outside your comfort zone and add in a second 'highlight' stone to complement your 'primary' choice.

See something in store you like? Speak to your sales advisor for more information on showroom exclusive marbles

CLASSIC STONE COLLECTION



**is SMART CONTROL** 







Step into the future, where convenience meets innovation. Take command effortlessly through the dedicated app, using the LCD remote control or the discreetly designed touch screen.

# **MULTI-FUEL PACKAGE**



### INCLUDES

- White Pebbles
- Ice Glass
- Charred Glass
- Smouldering Ember LED's
- Choice of logs HD Logs or Upgra