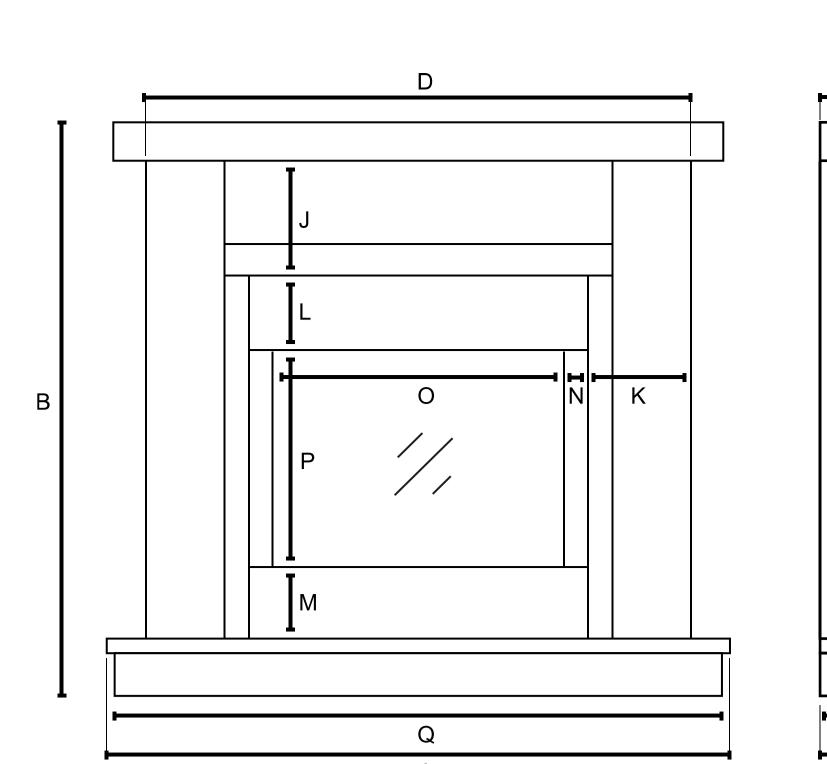

## DIMENSIONS

**AVAILABLE IN 3 SIZES** 

CHOOSE YOUR MARBLE

**ISABELLE 1000** 