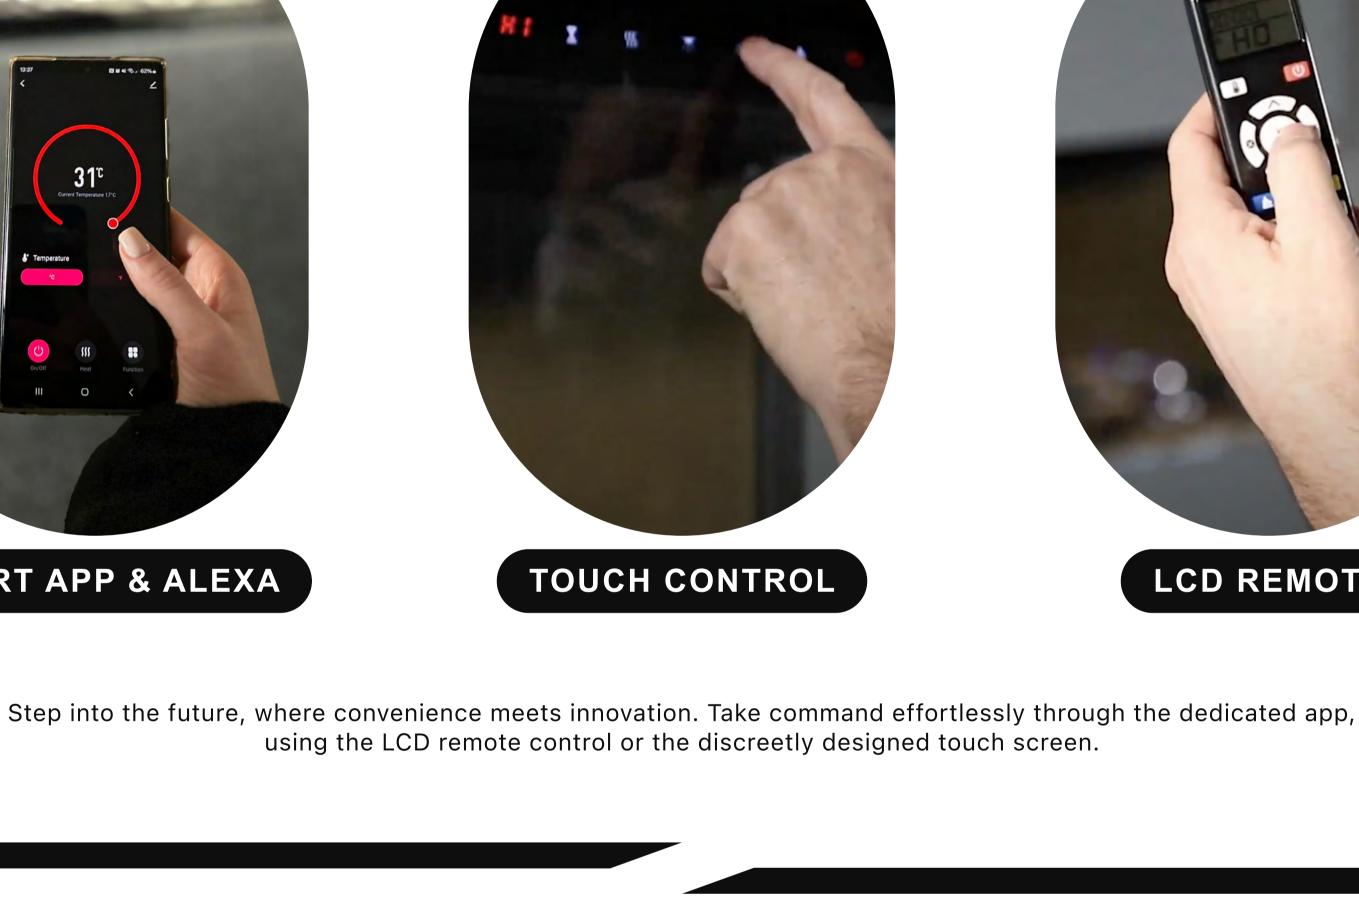

# **ISABELLE 1300**

**INFORMATION SHEET** 

# Bespoke Fireplaces

## DIMENSIONS







**AVAILABLE IN 3 SIZES** 





CHOOSE YOUR MARBLE



**ISABELLE 1000** 



# Our exquisite range of suites are available in a vast range of naturally beautiful stones. Choose to have your Bespoke

electric suite crafted in one beautiful colour, or step outside your comfort zone and add in a second 'highlight' stone to complement your 'primary' choice. See something in store you like? Speak to your sales advisor for more information on showroom exclusive marbles



LEATHER QUARTZITE COLLECTION



# **SMART CONTROL**

**FEATURES** 



MULTI-FUEL PACKAGE





# **♣** 10 YEAR WARRANTY

M INCLUDES

White Pebbles

Charred Glass

Smouldering Ember LED's

our British Woodland

• Choice of logs - HD Logs or Upgrade to

Ice Glass

37

YEARS

Experience peace of mind with our premium

Bespoke Fireplaces Ltd for all of our electric

Our dedicated service department, staffed

engineers are always happy to help.

by highly trained service administrators and

10 year warranty exclusively offered by

fires.

base.

BRITISH WOODLAND LOGS The perfect finishing touch in the worlds most realistic electric fire, created with materials from nature itself. Starting with a trio to the fundamental fuel beds to recreate the essence of the forest floor; organic husk, green moss land and charred chippings create the



choose the Luxe.

If you prefer a clean cut, e