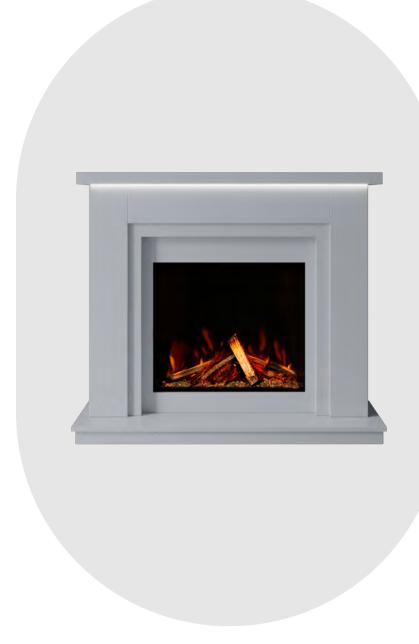

# **ISABELLE 1300**

**INFORMATION SHEET** 

# Bespoke Fireplaces

## DIMENSIONS







**AVAILABLE IN 3 SIZES** 





CHOOSE YOUR MARBLE



**ISABELLE 1000** 



# Our exquisite range of suites are available in a vast range of naturally beautiful stones. Choose to have your Bespoke

electric suite crafted in one beautiful colour, or step outside your comfort zone and add in a second 'highlight' stone to complement your 'primary' choice. See something in store you like? Speak to your sales advisor for more information on showroom exclusive marbles



LEATHER QUARTZITE COLLECTION



# **SMART CONTROL**

**FEATURES** 



MULTI-FUEL PACKAGE





# **♣** 10 YEAR WARRANTY

M INCLUDES

White Pebbles

Charred Glass

Smouldering Ember LED's

our British Woodland

• Choice of logs - HD Logs or Upgrade to

Ice Glass

37

YEARS

Experience peace of mind with our premium

Bespoke Fireplaces Ltd for all of our elec