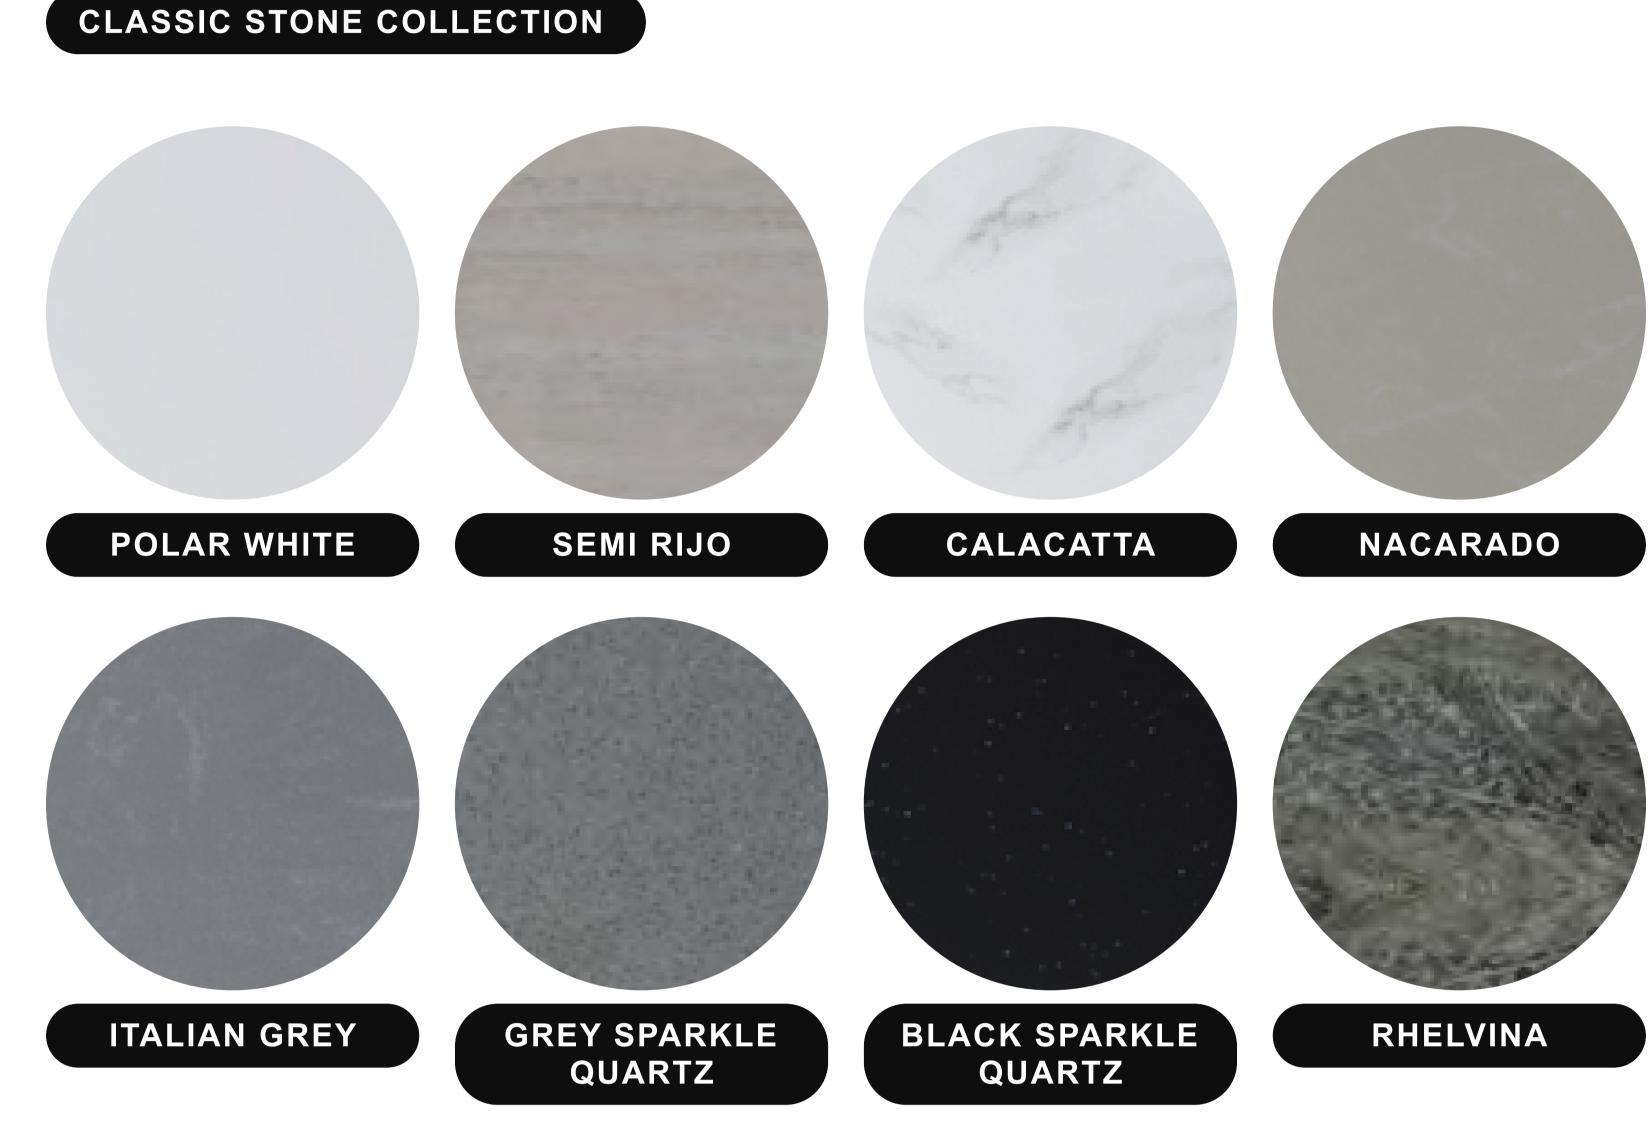

# Our exquisite range of suites are available in a vast range of naturally beautiful stones. Choose to have your Bespoke

electric suite crafted in one beautiful colour, or step outside your comfort zone and add in a second 'highlight' stone to complement your 'primary' choice. See something in store you like? Speak to your sales advisor for more information on showroom exclusive marbles

LEATHER QUARTZITE COLLECTION