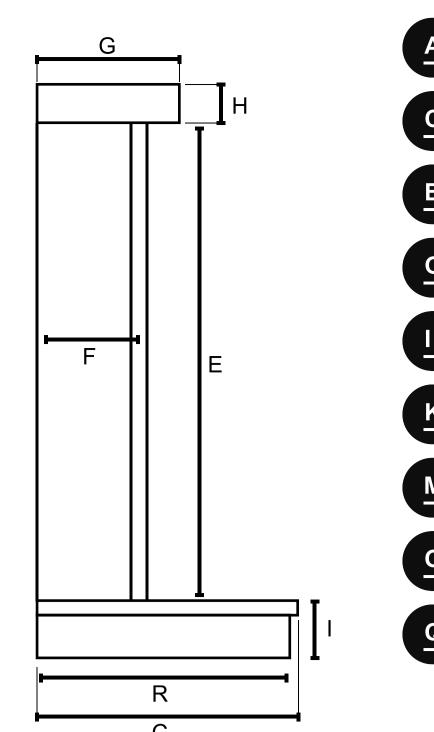

## DIMENSIONS

**AVAILABLE IN 3 SIZES** 

CHOOSE YOUR MARBLE

**ISABELLE 1000** 