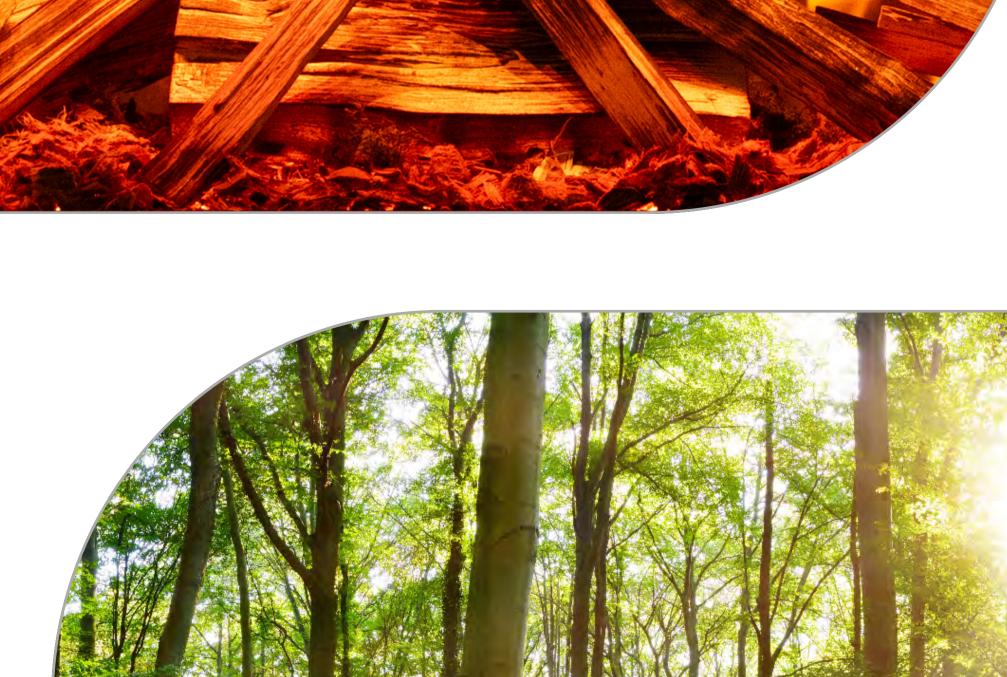

10 year warranty exclusively offered by

fires.

base.

BRITISH WOODLAND LOGS The perfect finishing touch in the worlds most realistic electric fire, created with materials from nature itself. Starting with a trio to the fundamental fuel beds to recreate the essence of the forest floor; organic husk, green moss land and charred chippings create the