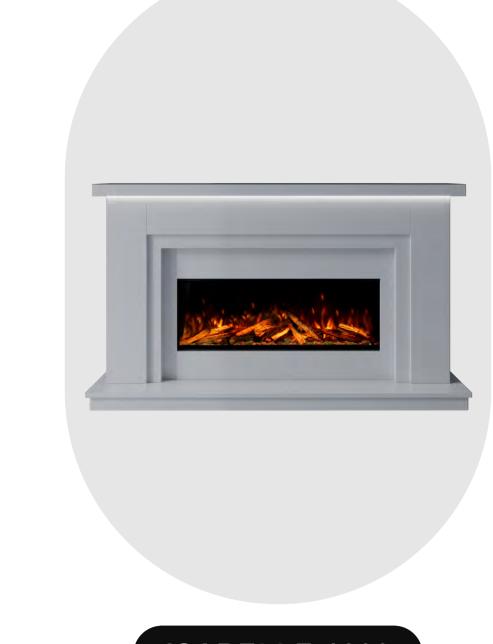

# **ISABELLE 1300**

**INFORMATION SHEET** 

## DIMENSIONS

**AVAILABLE IN 3 SIZES** 

CHOOSE YOUR MARBLE

**ISABELLE 1000** 