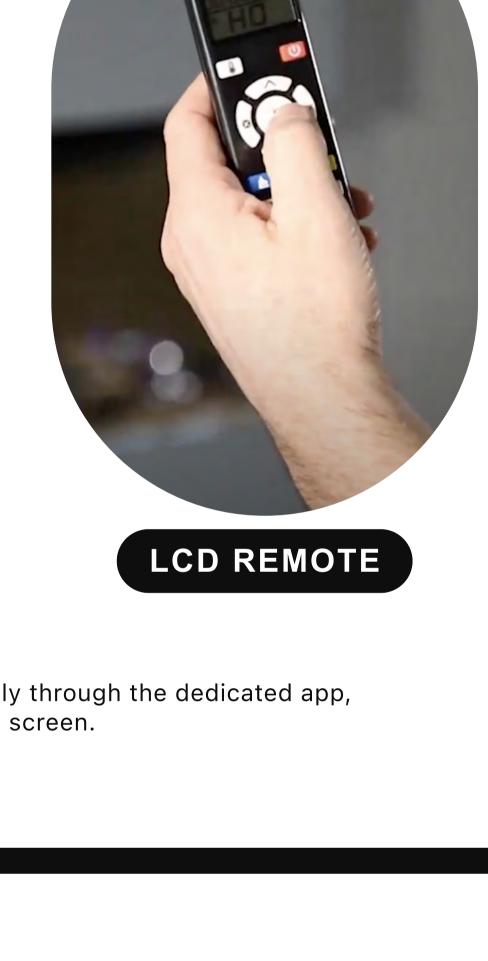

# **ISABELLE 1300**

**INFORMATION SHEET** 

# Bespoke Fireplaces

## DIMENSIONS







**AVAILABLE IN 3 SIZES** 





CHOOSE YOUR MARBLE



**ISABELLE 1000** 



# Our exquisite range of suites are available in a vast range of naturally beautiful stones. Choose to have your Bespoke

electric suite crafted in one beautiful colour, or step outside your comfort zone and add in a second 'highlight' stone to complement your 'primary' choice. See something in store you like? Speak to your sales advisor for more information on showroom exclusive marbles



LEATHER QUARTZITE COLLECTION



# **SMART CONTROL**

**FEATURES** 



MULTI-FUEL PACKAGE





# **♣** 10 YEAR WARRANTY

M INCLUDES

White Pebbles

Charred Glass

Smouldering Ember LED's

our British Woodland

• Choice of logs - HD Logs or Upgrade to

Ice Glass

37

YEARS

Experience peace of mind with our premium

Bespoke Fireplaces Ltd for all of our electric

Our dedicated service department, staffed

engineers are always happy to help.

by highly trained service administrators and

10 year warranty exclusively offered by

fires.

base.

BRITISH WOODLAND LOGS The perfect finishing touch in the worlds most realistic electric fire, created with materials from nature itself. Starting with a trio to the fundamental fuel beds to recreate the essence of the forest floor; organic husk, green moss land and charred chippings create the



choose the Luxe.

If you prefer a clean cut, eng