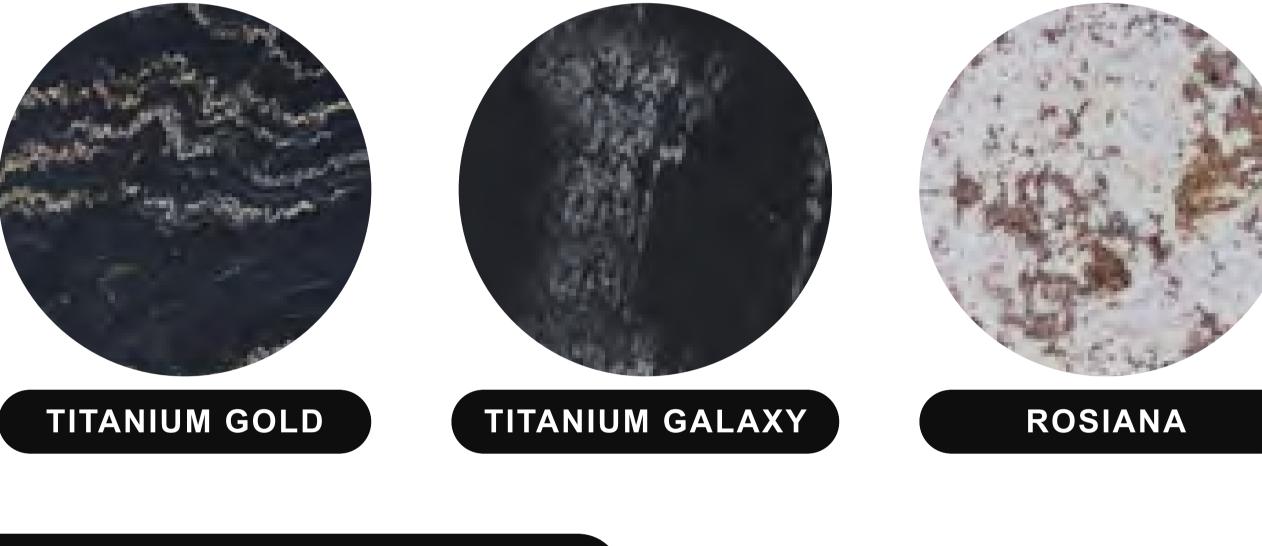

# Our exquisite range of suites are available in a vast range of naturally beautiful stones. Choose to have your Bespoke

electric suite crafted in one beautiful colour, or step outside your comfort zone and add in a second 'highlight' stone to complement your 'primary' choice. See something in store you like? Speak to your sales advisor for more information on showroom exclusive marbles

LEATHER QUARTZITE COLLECTION