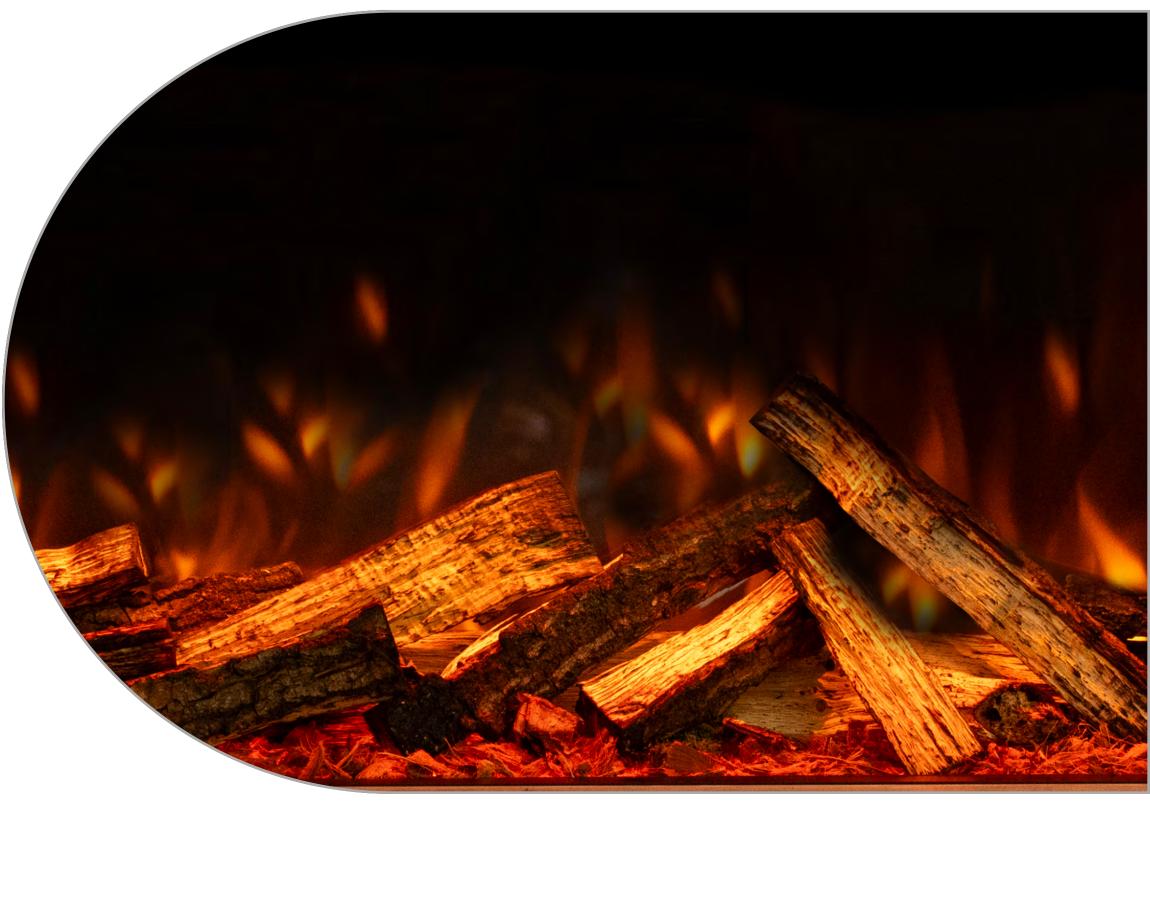

# **♣** 10 YEAR WARRANTY

M INCLUDES

White Pebbles

Charred Glass

Smouldering Ember LED's

our British Woodland

• Choice of logs - HD Logs or Upgrade to

Ice Glass

10 year warranty exclusively offered by

fires.

base.

BRITISH WOODLAND LOGS The perfect finishing touch in the worlds most realistic electric fire, created with materials from nature itself. Starting with a trio to the fundamental fuel beds to recreate the essence of the forest floor; organic husk, green moss land and charred chippings create the

# © OAK

For a more rustic campfire feel, the **Oak** logs are the perfect choice.