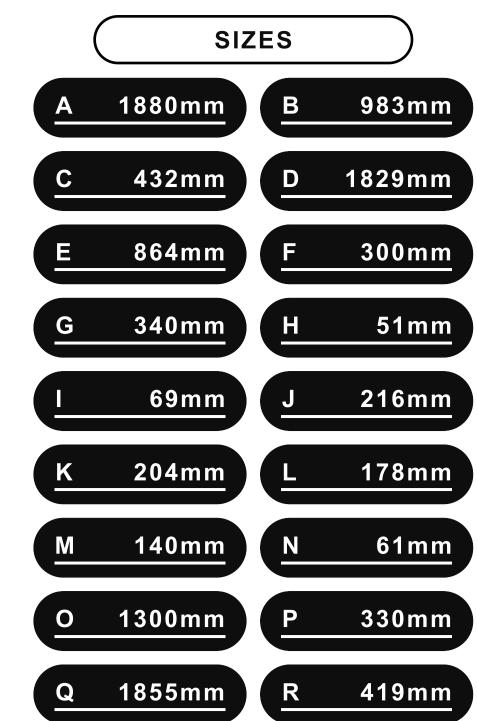

## DIMENSIONS

**AVAILABLE IN 3 SIZES** 

CHOOSE YOUR MARBLE

**ISABELLE 1000** 