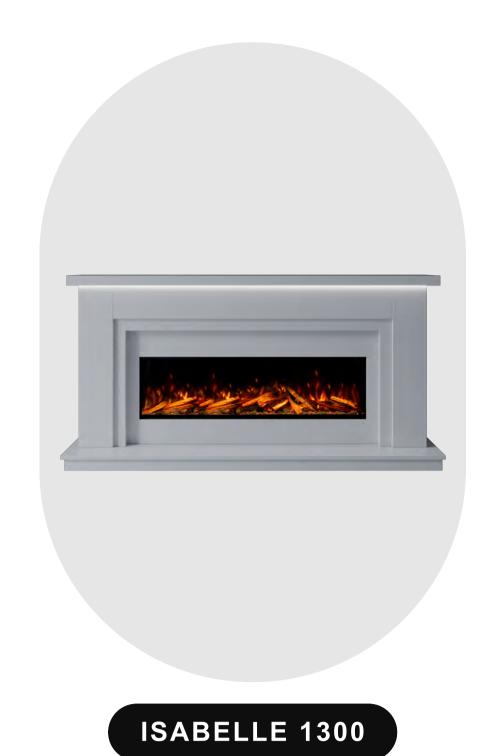

# **ISABELLE 1300**

**INFORMATION SHEET** 

## DIMENSIONS

**AVAILABLE IN 3 SIZES** 

CHOOSE YOUR MARBLE

**ISABELLE 1000** 