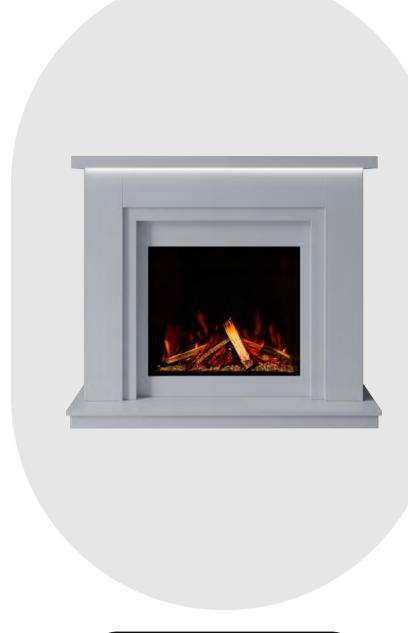

## **ISABELLE 1000**

**INFORMATION SHEET** 

### DIMENSIONS

**AVAILABLE IN 3 SIZES** 

CHOOSE YOUR MARBLE

electric suite crafted in one beautiful colour, or step outside your comfort zone and add in a second 'highlight' stone to complement your 'primary' choice. See something in store you like? Speak to your sales advisor for more information on showroom exclusive marbles