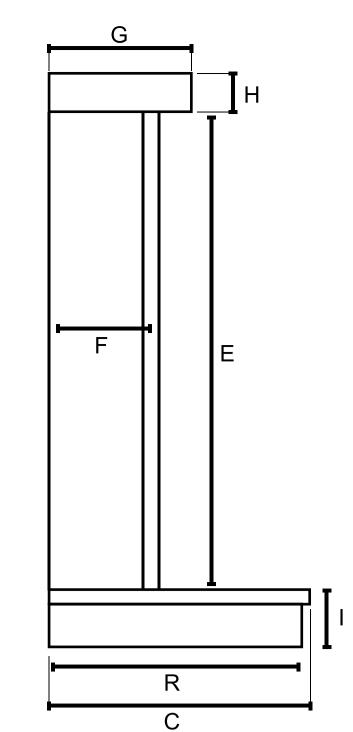

### DIMENSIONS

**AVAILABLE IN 3 SIZES** 

CHOOSE YOUR MARBLE

electric suite crafted in one beautiful colour, or step outside your comfort zone and add in a second 'highlight' stone to complement your 'primary' choice. See something in store you like? Speak to your sales advisor for more information on showroom exclusive marbles