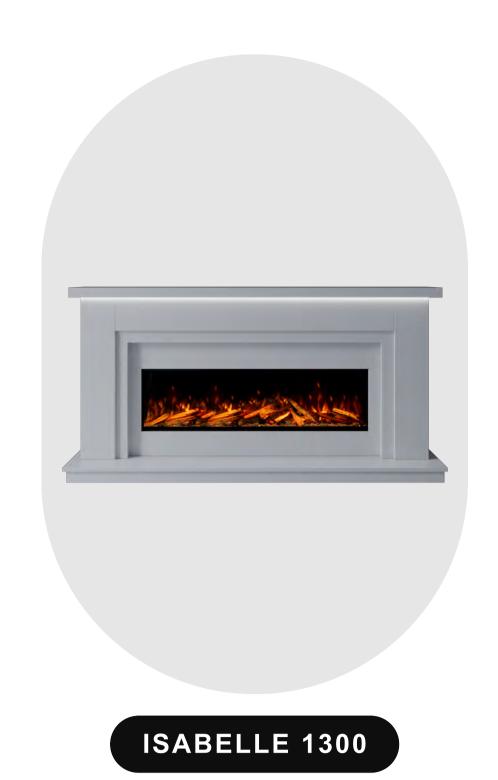

### DIMENSIONS

**AVAILABLE IN 3 SIZES** 

CHOOSE YOUR MARBLE

electric suite crafted in one beautiful colour, or step outside your comfort zone and add in a second 'highlight' stone to complement your 'primary' choice. See something in store you like? Speak to your sales advisor for more information on showroom exclusive marbles