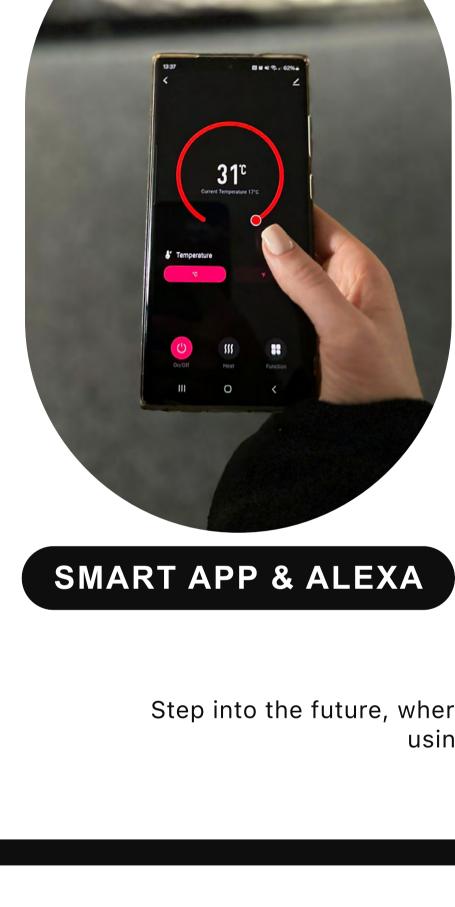

# **SMART CONTROL**

LCD REMOTE

M INCLUDES

White Pebbles

Charred Glass

Smouldering Ember LED's

our British Woodland

• Choice of logs - HD Logs or Upgrade to