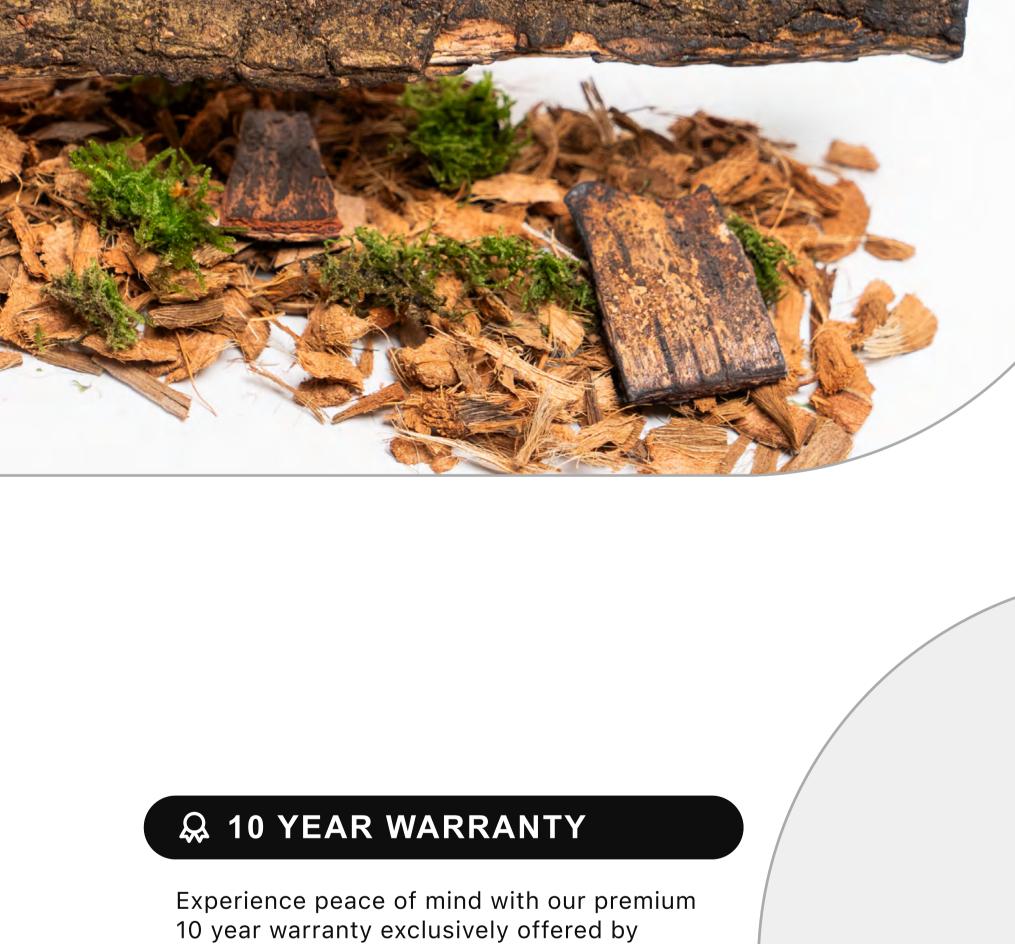

BRITISH WOODLAND LOGS The perfect finishing touch in the worlds most realistic electric fire, created with materials from nature itself. Starting with a trio to the fundamental fuel beds to recreate the essence of the forest floor; organic husk, green moss land and charred chippings create the base.