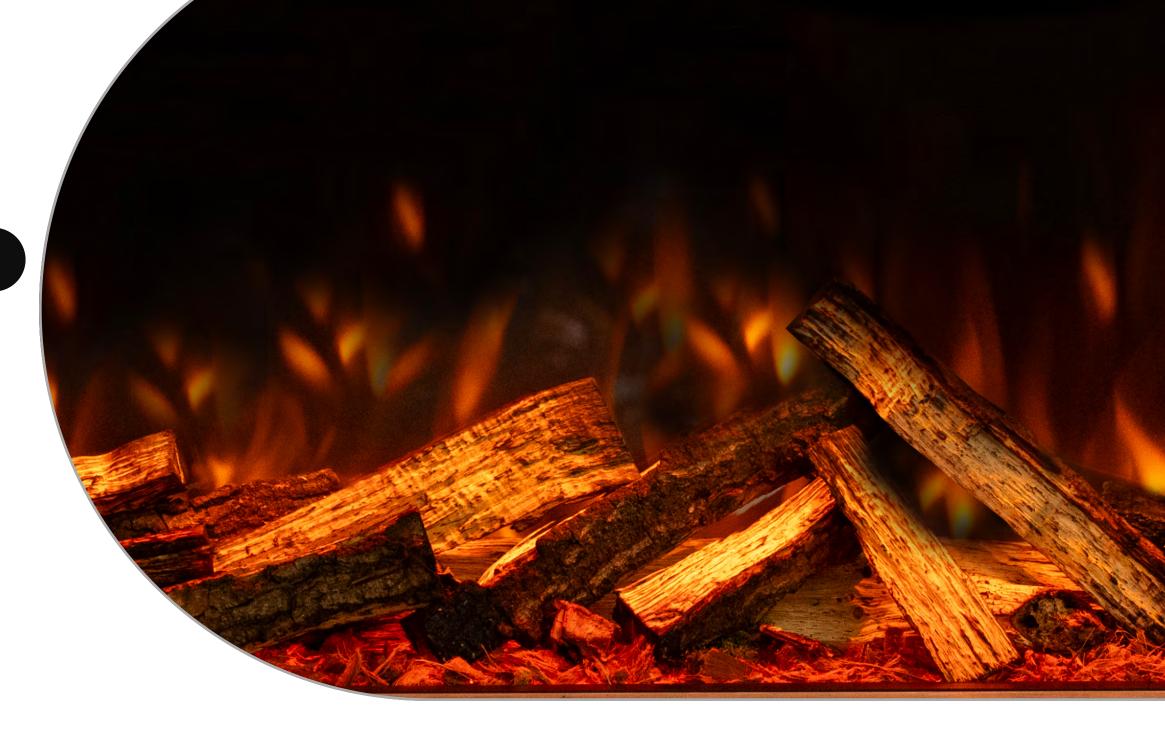

## For a more rustic campfire feel, the **Oak** logs are the perfect choice.

© OAK