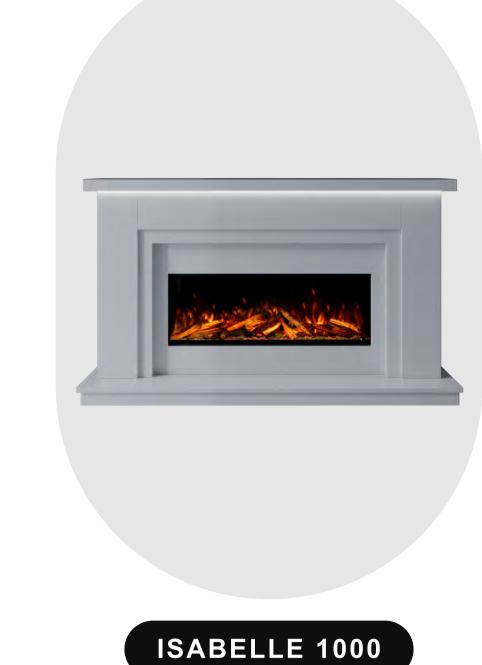

## **ISABELLE 1000**

**INFORMATION SHEET** 

### DIMENSIONS

**AVAILABLE IN 3 SIZES** 

CHOOSE YOUR MARBLE

electric suite crafted in one beautiful colour, or step outside your comfort zone and add in a second 'highlight' stone to complement your 'primary' choice. See something in store you like? Speak to your sales advisor for more information on showroom exclusive marbles