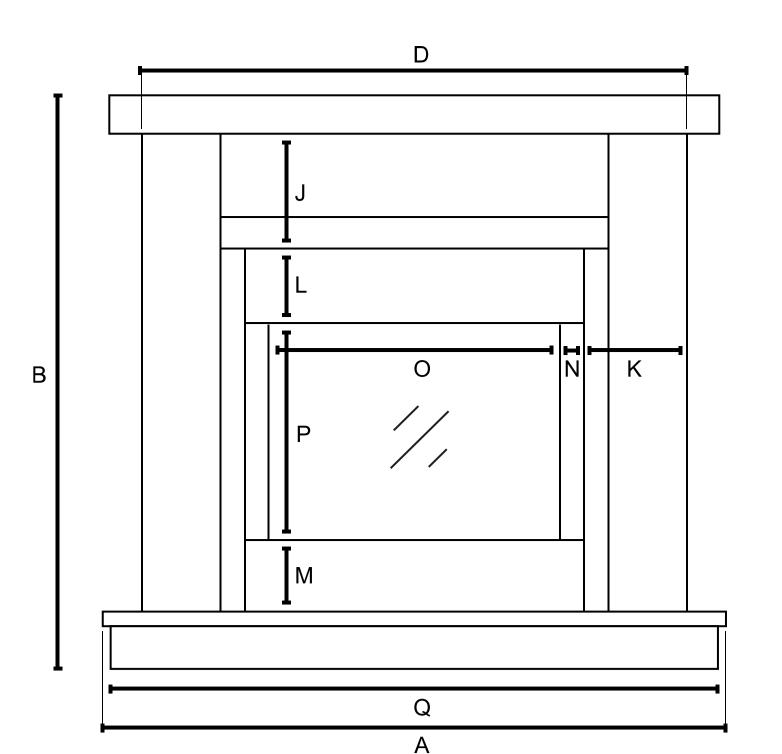

### DIMENSIONS

**AVAILABLE IN 3 SIZES** 

CHOOSE YOUR MARBLE

electric suite crafted in one beautiful colour, or step outside your comfort zone and add in a second 'highlight' stone to complement your 'primary' choice. See something in store you like? Speak to your sales advisor for more information on showroom exclusive marbles