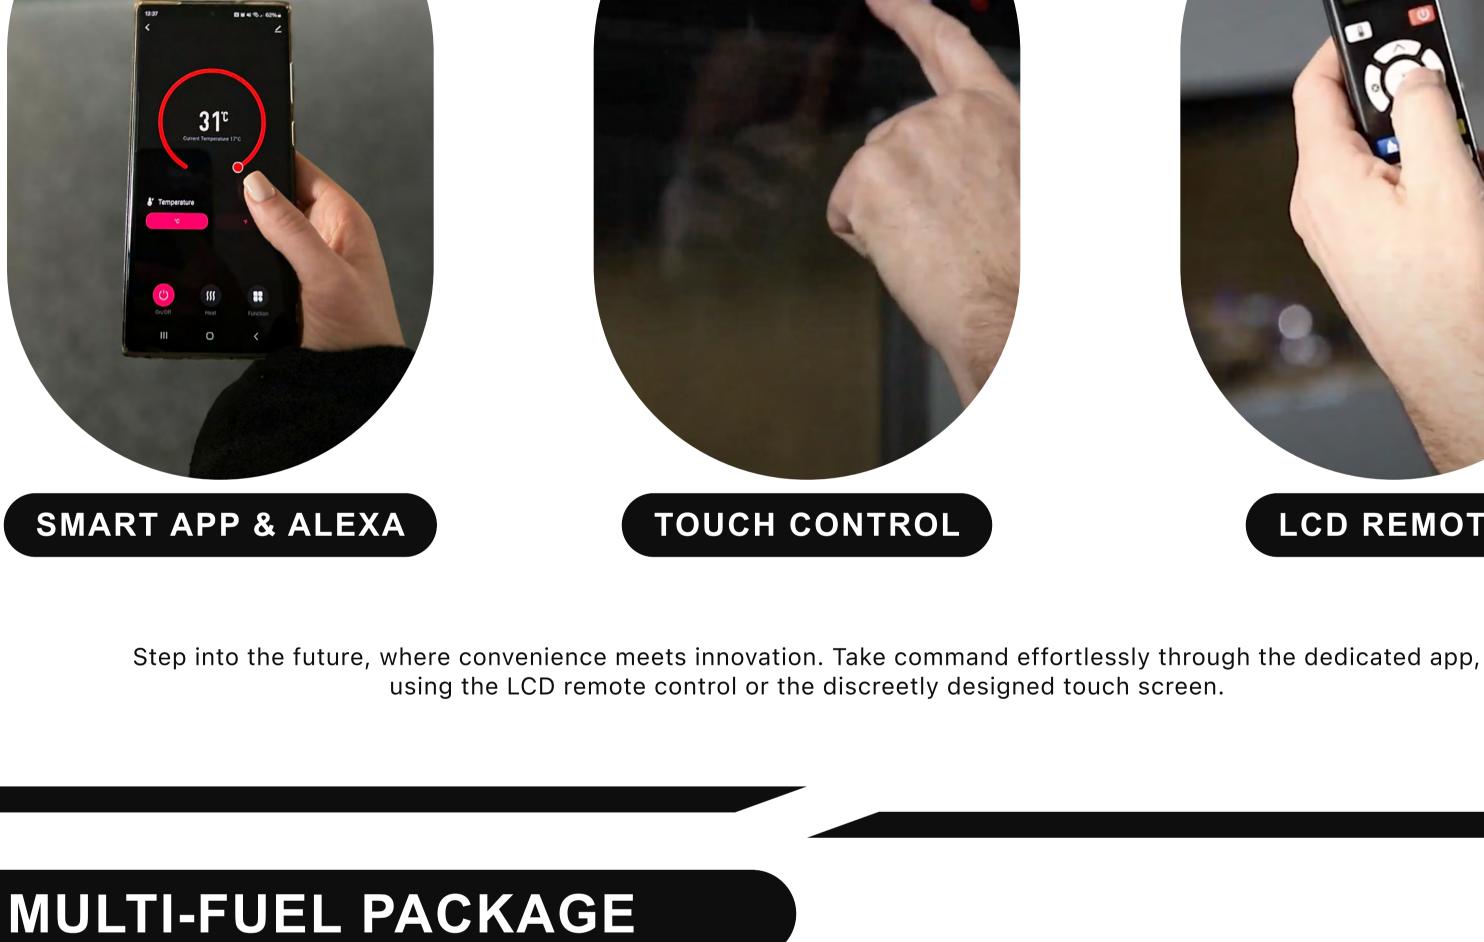

# **SMART CONTROL**

LCD REMOTE

M INCLUDES

White Pebbles

Charred Glass

Smouldering Ember LED's

our British Woodland

• Choice of logs - HD Logs or Upgrade to