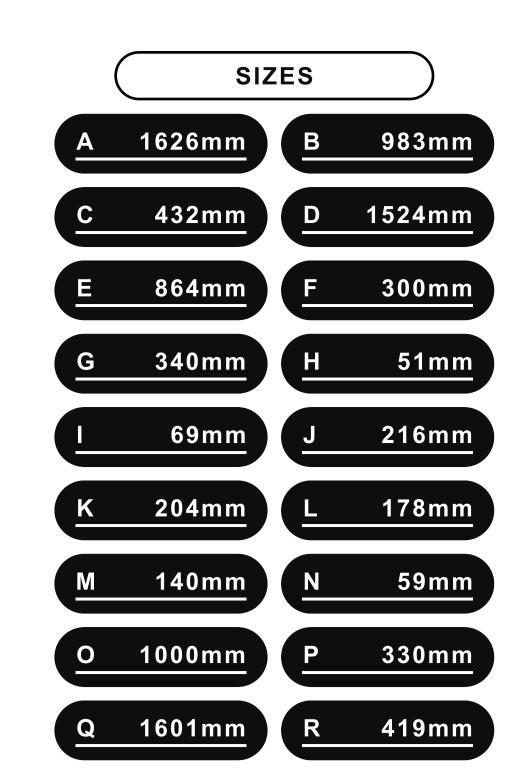

### DIMENSIONS

**AVAILABLE IN 3 SIZES** 

CHOOSE YOUR MARBLE

electric suite crafted in one beautiful colour, or step outside your comfort zone and add in a second 'highlight' stone to complement your 'primary' choice. See something in store you like? Speak to your sales advisor for more information on showroom exclusive marbles