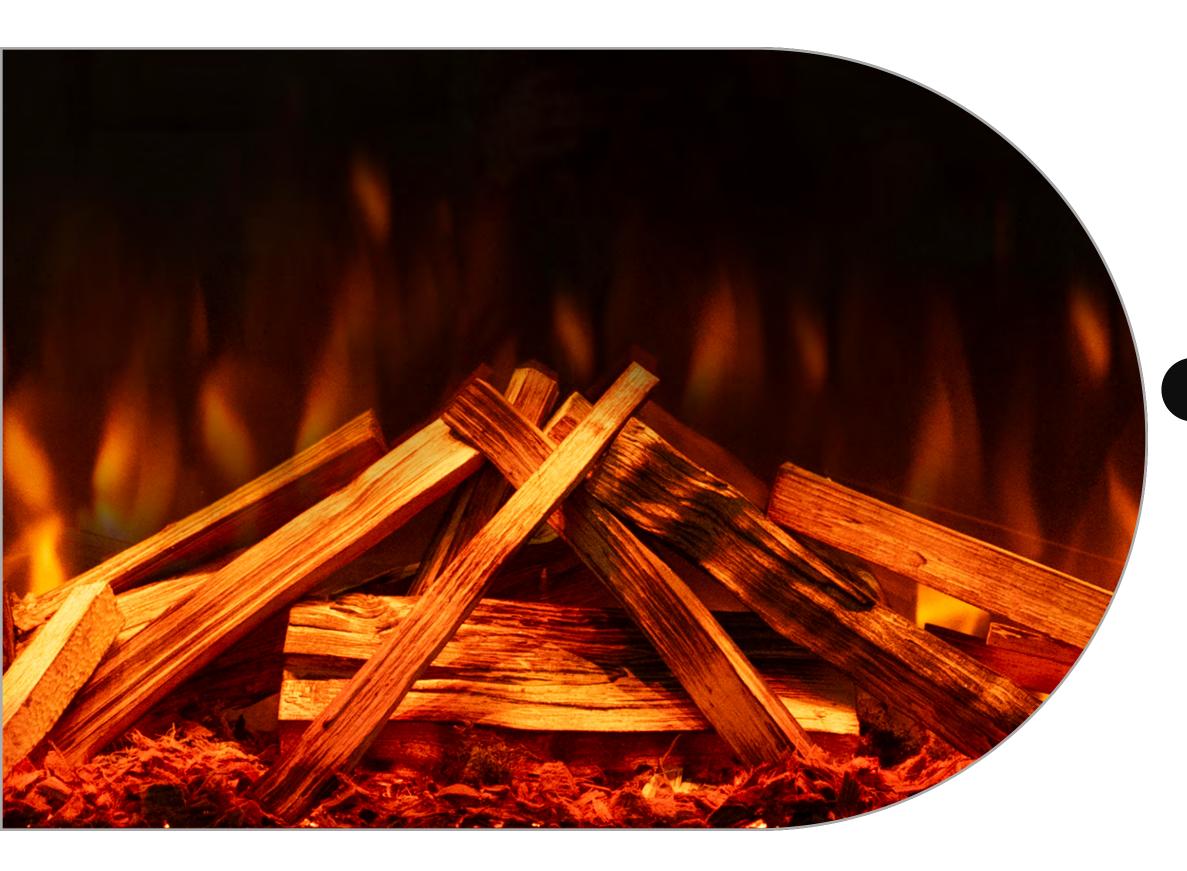

### **MULTI-FUEL PACKAGE**

### INCLUDES 🏵

- White Pebbles
- Ice Glass
- Charred Glass
- Smouldering Ember LED's
- Choice of logs HD Logs or Upgrade to our British Woodland