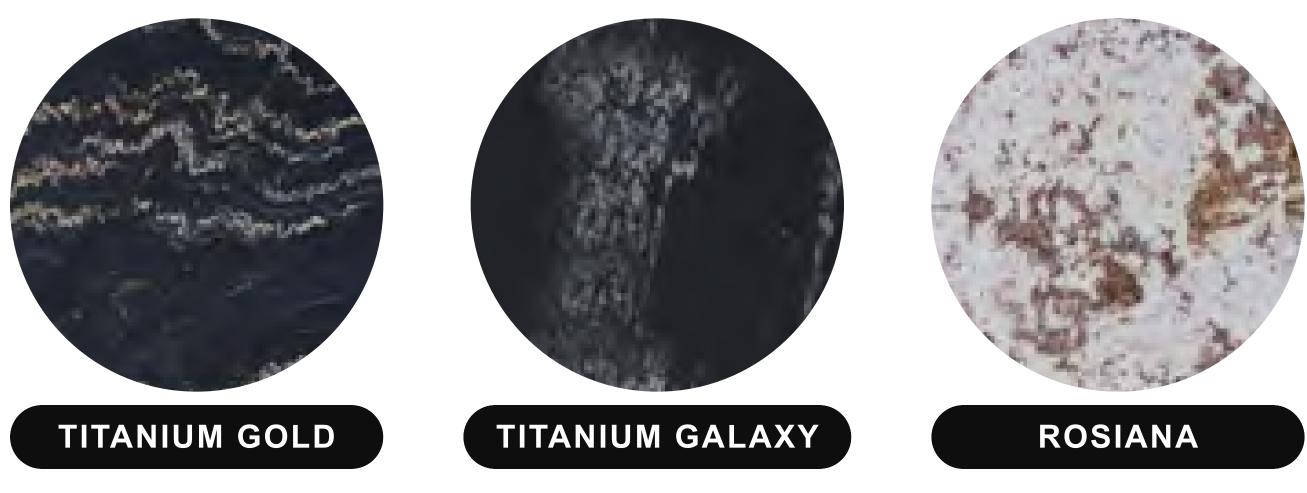

### **CHOOSE YOUR MARBLE**

Our exquisite range of suites are available in a vast range of naturally beautiful stones. Choose to have your Bespoke electric suite crafted in one beautiful colour, or step outside your comfort zone and add in a second 'highlight' stone to complement your 'primary' choice.

See something in store you like? Speak to your sales advisor for more information on showroom exclusive marbles

CLASSIC STONE COLLECTION

FEATURES

**iii** SMART CONTROL

Step into the future, where convenience meets innovation. Take command effortlessly through the dedicated app, using the LCD remote control or the discreetly designed touch screen.