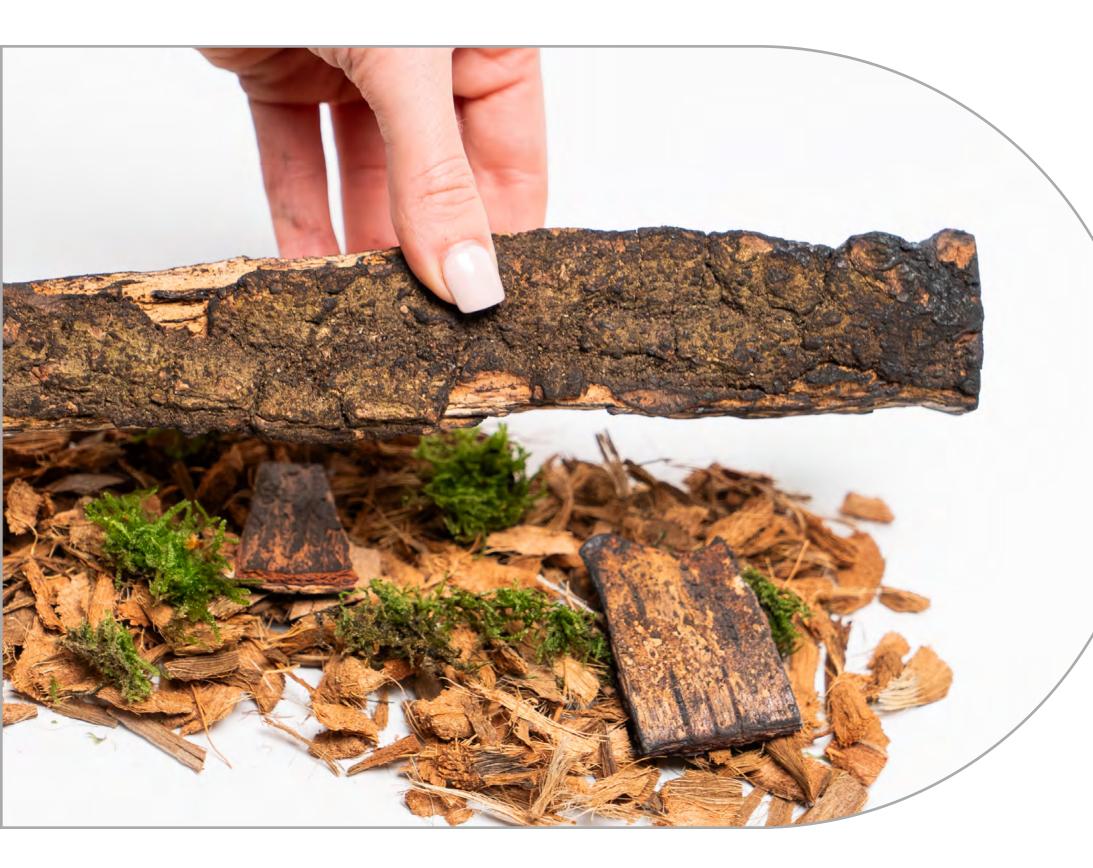

## **BRITISH WOODLAND LOGS**

The perfect finishing touch in the worlds most realistic electric fire, created with materials from nature itself. Starting with a trio to the fundamental fuel beds to recreate the essence of the forest floor; organic husk, green moss land and charred chippings create the