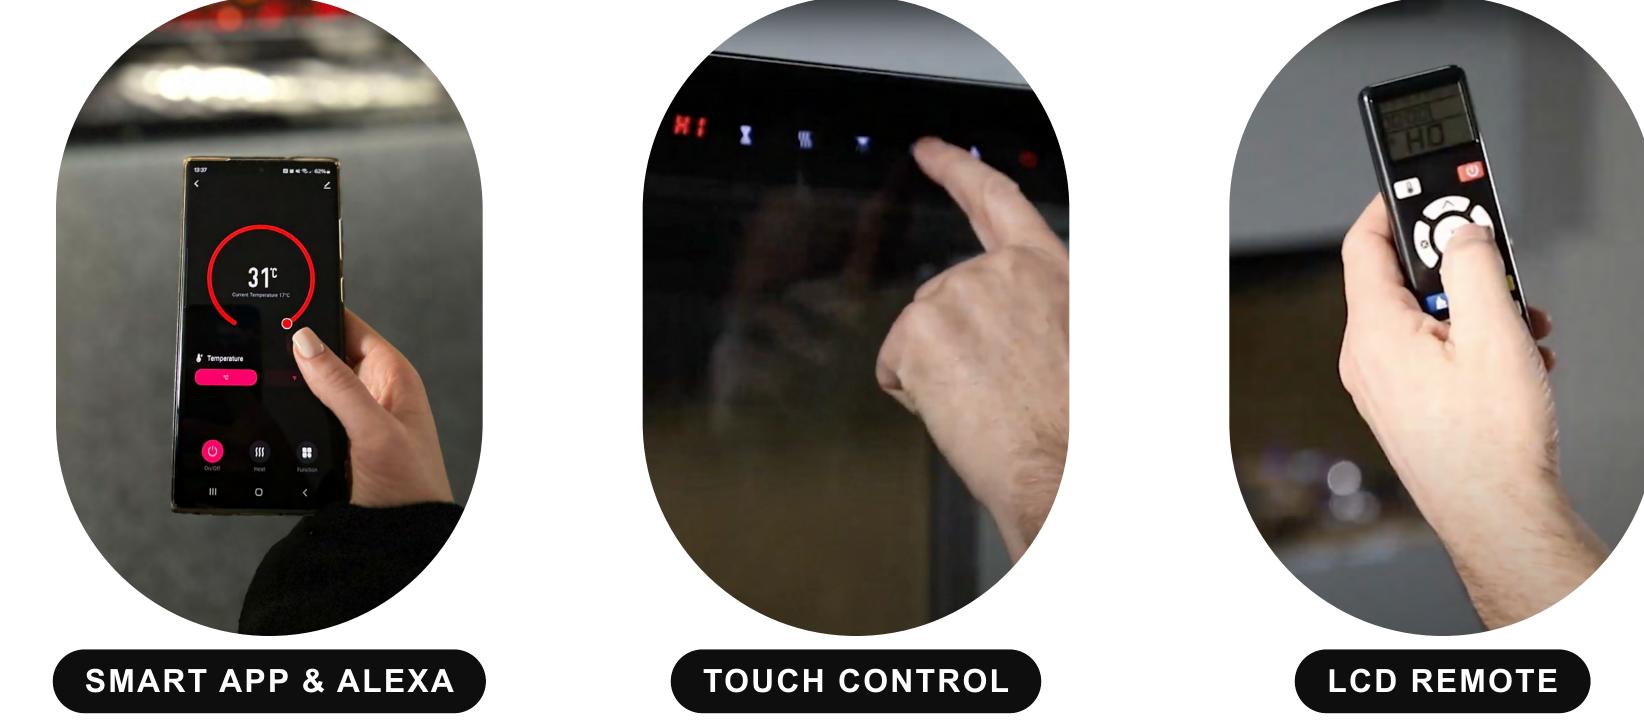

See something in store you like? Speak to your sales advisor for more information on showroom exclusive marbles

CLASSIC STONE COLLECTION

FEATURES

**iii** SMART CONTROL

Step into the future, where convenience meets innovation. Take command effortlessly through the dedicated app, using the LCD remote control or the discreetly designed touch screen.