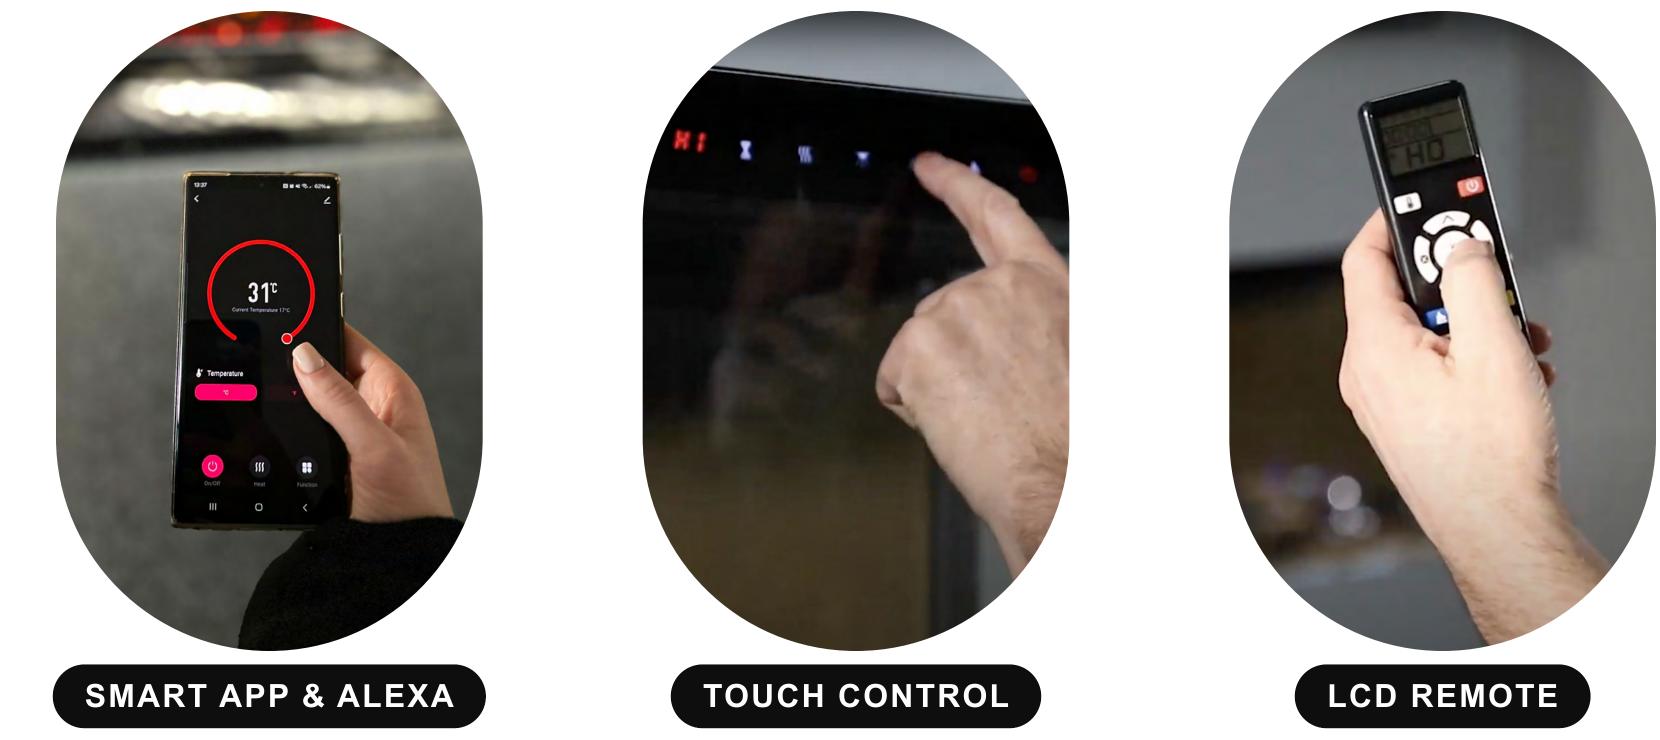

See something in store you like? Speak to your sales advisor for more information on showroom exclusive marbles

CLASSIC STONE COLLECTION

FEATURES

**iii** SMART CONTROL

Step into the future, where convenience meets innovation. Take command effortlessly through the dedicated app, using the LCD remote control or the discreetly designed touch screen.