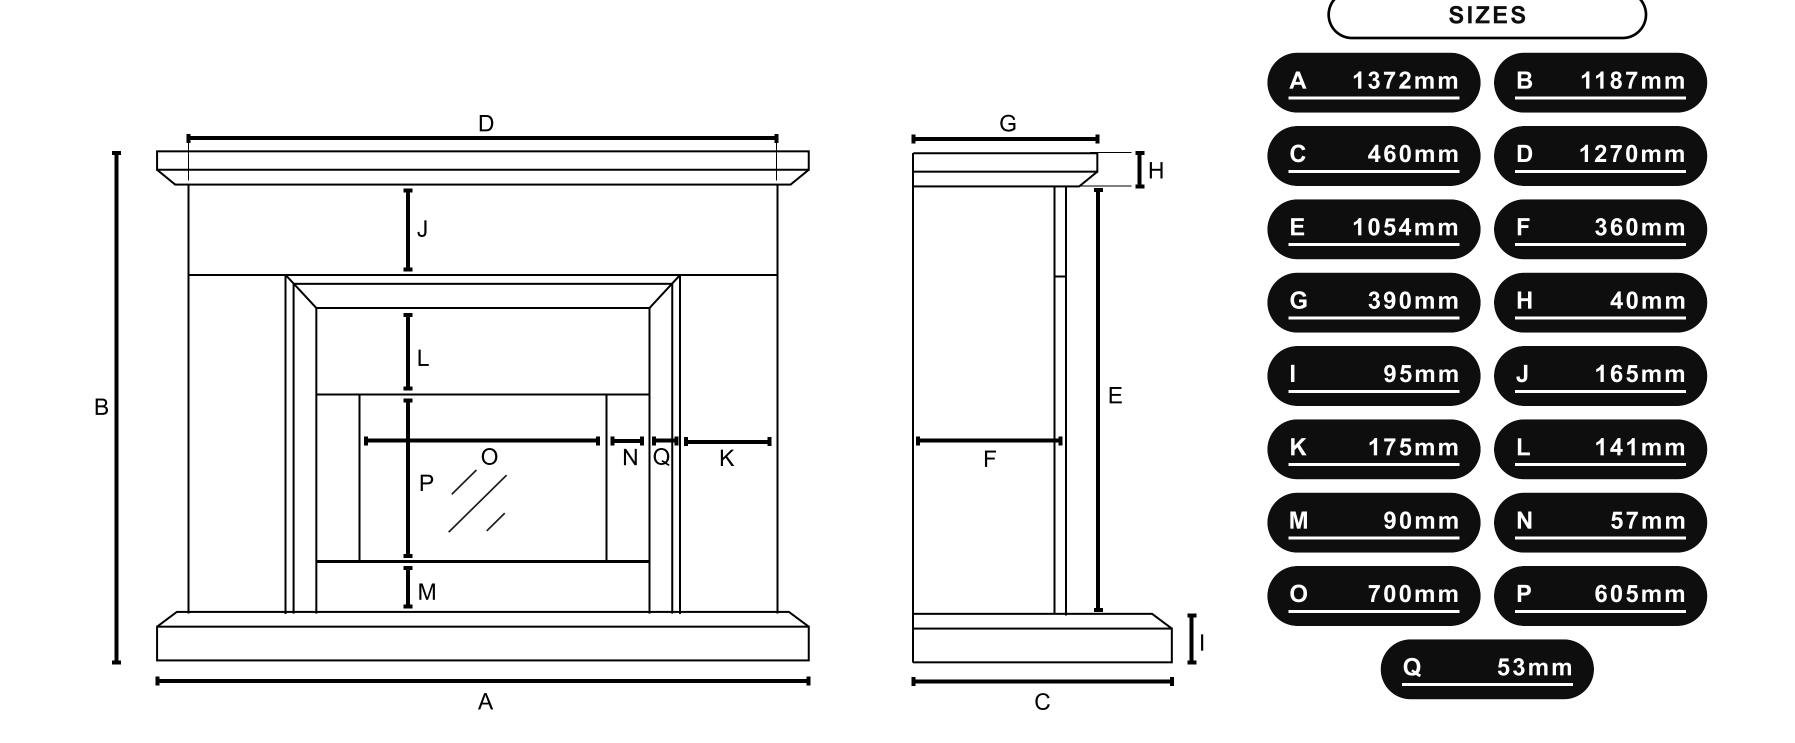

# **COSTELLO 700**

**INFORMATION SHEET** 



DIMENSIONS



## **AVAILABLE IN 3 SIZES**



### **CHOOSE YOUR MARBLE**

Our exquisite range of suites are available in a vast range of naturally beautiful stones. Choose to have your Bespoke electric suite crafted in one beautiful colour, or step outside your comfort zone and add in a second 'highlight' stone to complement your 'primary' choice.

See something in store you like? Speak to your sales advisor for more information on showroom exclusive marbles

CLASSIC STONE COLLECTION





FEATURES

**iii** SMART CONTROL







Step into the future, where convenience meets innovation. Take command effortlessly through the dedicated app, using the LCD remote control or the discreetly designed touch screen.

### **MULTI-FUEL PACKAGE**



### INCLUDES 🏵

- White Pebbles
- Ice Glass
- Charred Glass
- Smould