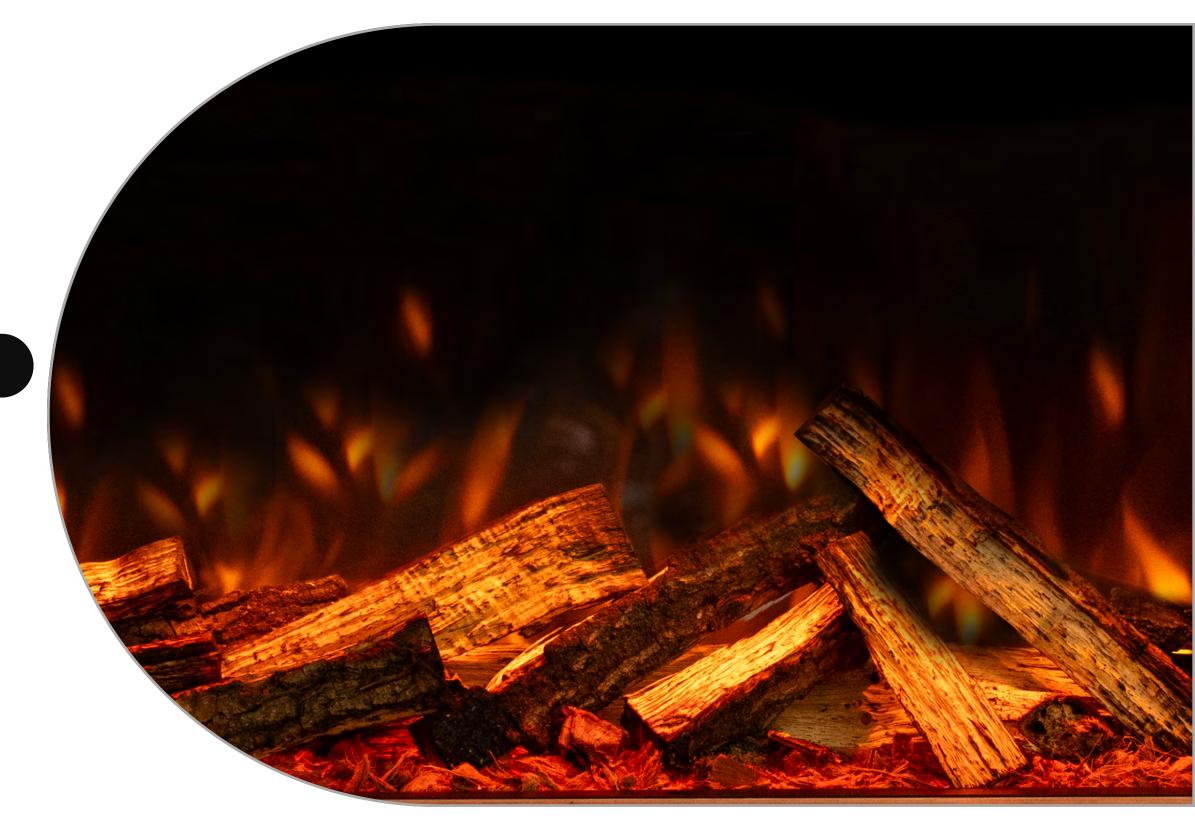

#### œ∋ OAK

For a more rustic campfire feel, the **Oak** logs are the perfect choice.