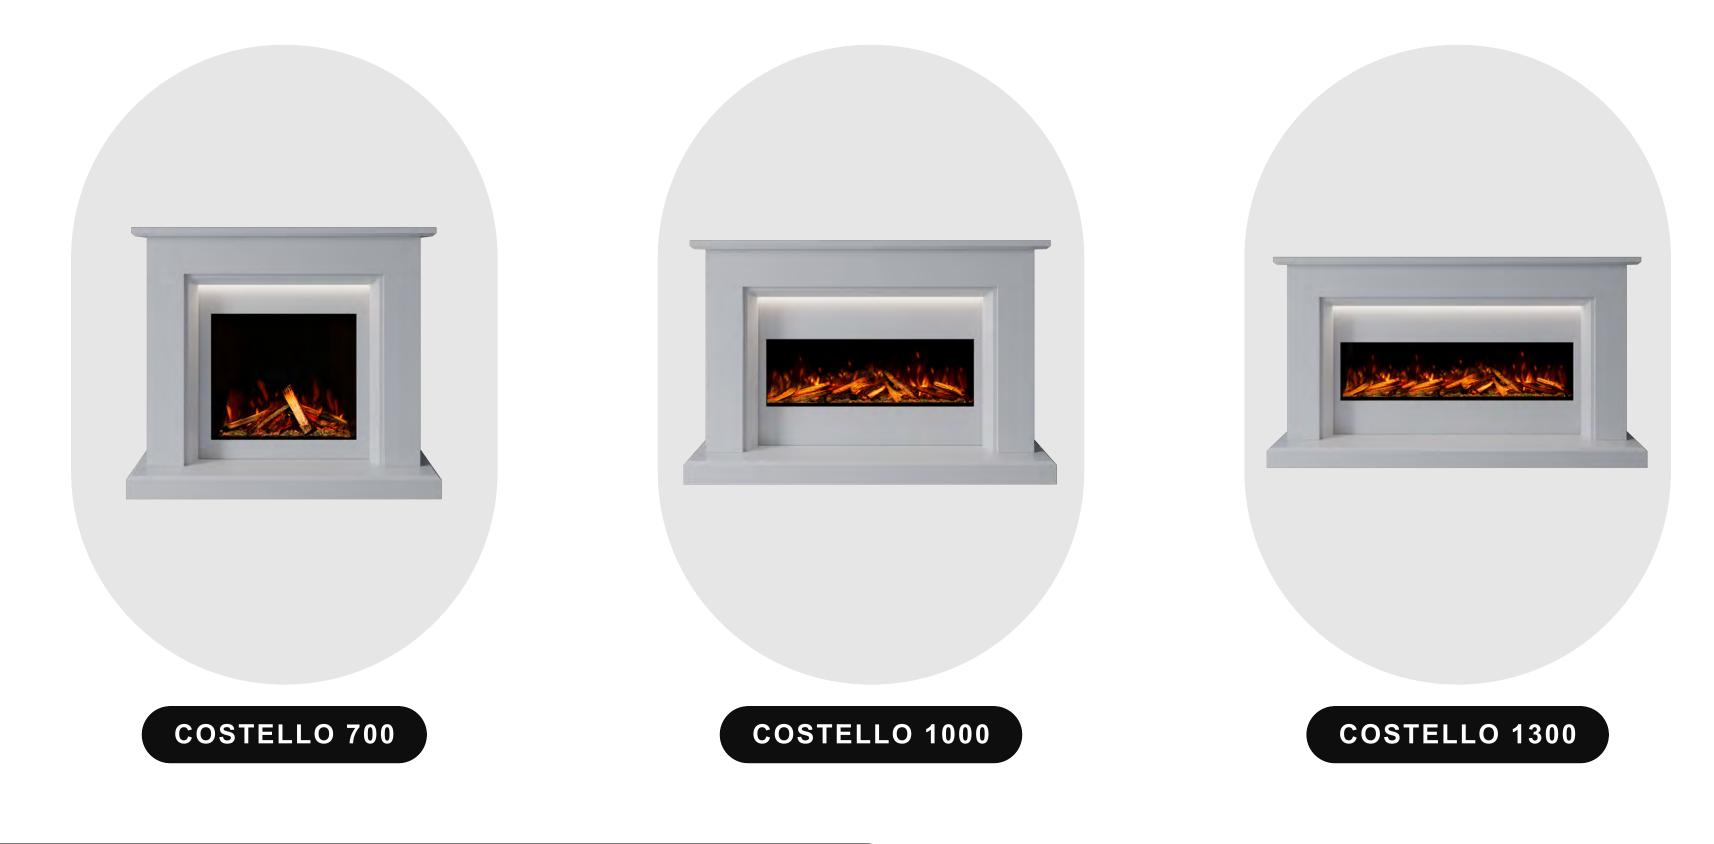

# **COSTELLO 700**

**INFORMATION SHEET** 



DIMENSIONS



## **AVAILABLE IN 3 SIZES**



### **CHOOSE YOUR MARBLE**

Our exquisite range of suites are available in a vast range of naturally beautiful stones. Choose to have your Bespoke electric suite crafted in one beautiful colour, or step outside your comfort zone and add in a second 'highlight' stone to complement your 'primary' choice.

See something in store you like? Speak to your sales advisor for more information on showroom exclusive marbles

CLASSIC STONE COLLECTION





FEATURES

**iii** SMART CONTROL







Step into the future, where convenience meets innovation. Take command effortlessly through the dedicated app, using the LCD remote control or the discreetly designed touch screen.

### **MULTI-FUEL PACKAGE**



### INCLUDES 🏵

- White Pebbles
- Ice Glass
- Charred Glass
- Smouldering Ember LED's
- Choice of l