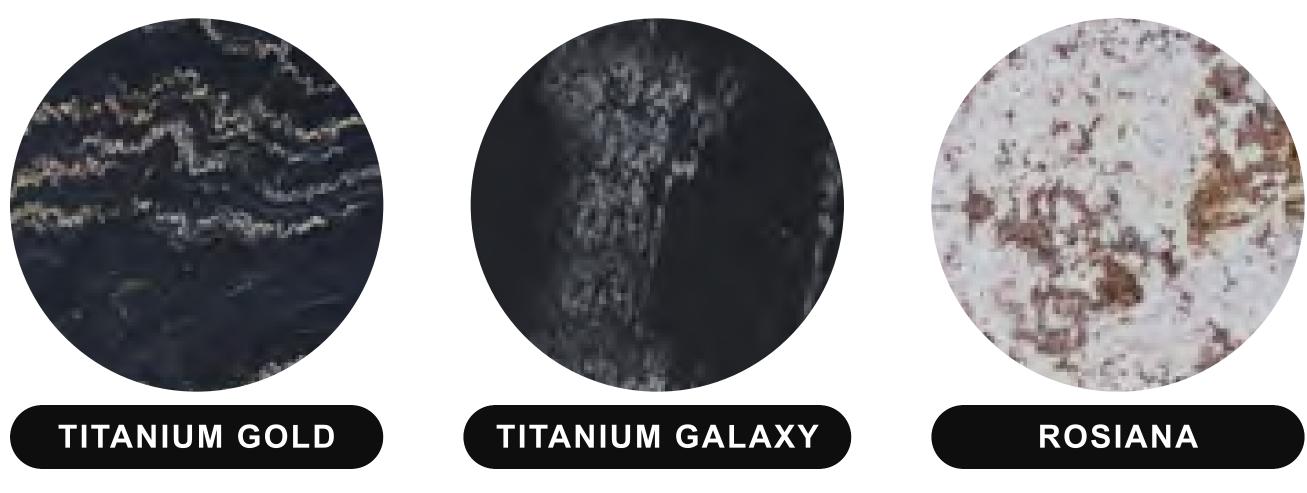

## **CHOOSE YOUR MARBLE**

Our exquisite range of suites are available in a vast range of naturally beautiful stones. Choose to have your Bespoke electric suite crafted in one beautiful colour, or step outside your comfort zone and add in a second 'highlight' stone to complement your 'primary' choice.

See something in store you like? Speak to your sales advisor for more information on showroom exclusive marbles

CLASSIC STONE COLLECTION

FEATURES

**iii** SMART CONTROL

Step into the future, where convenience meets innovation. Take command effortlessly through the dedicated app, using the LCD remote control or the discreetly designed touch screen.