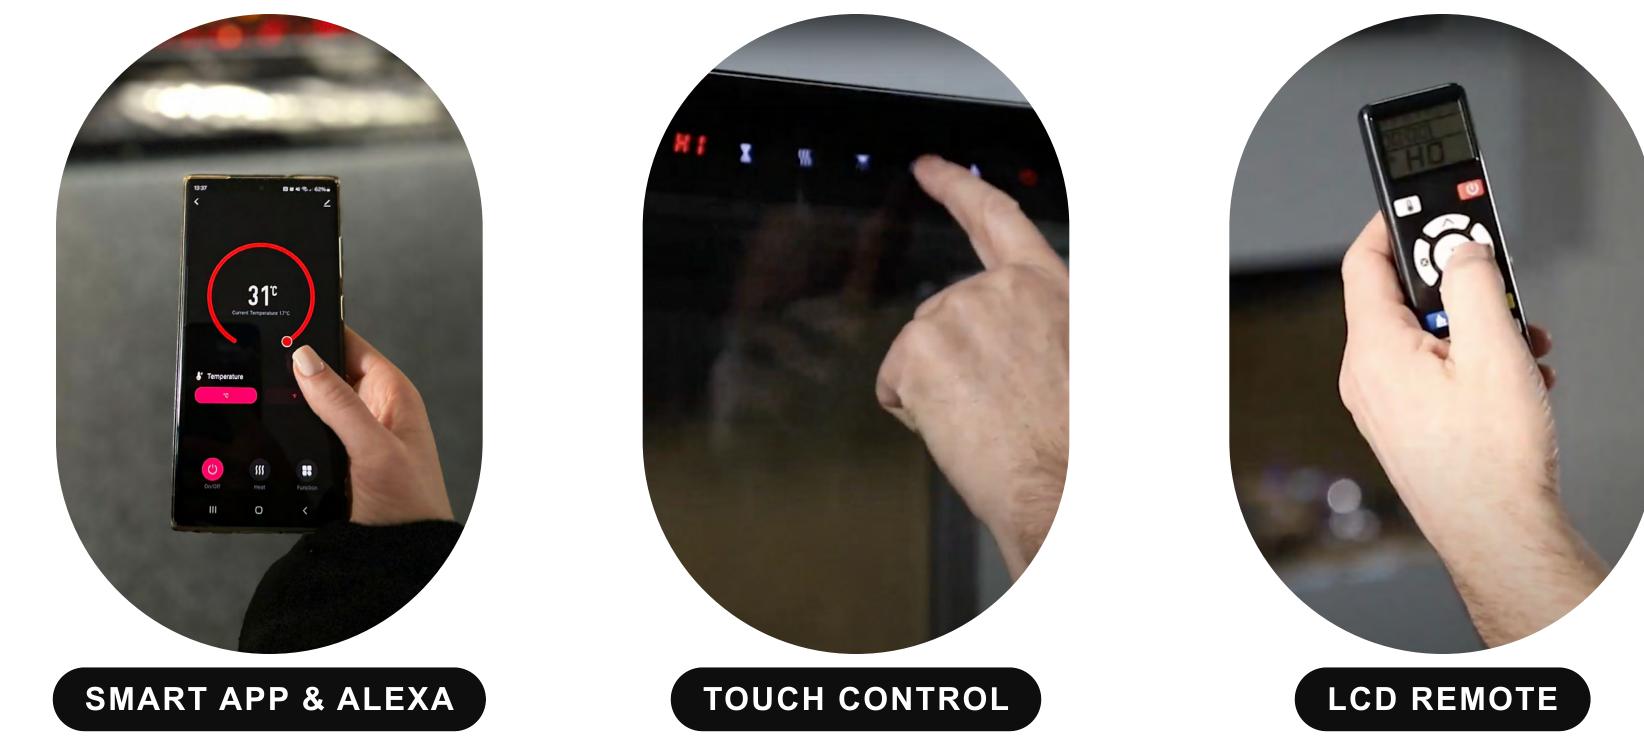

See something in store you like? Speak to your sales advisor for more information on showroom exclusive marbles

CLASSIC STONE COLLECTION

FEATURES

**iii** SMART CONTROL

Step into the future, where convenience meets innovation. Take command effortlessly through the dedicated app, using the LCD remote control or the discreetly designed touch screen.