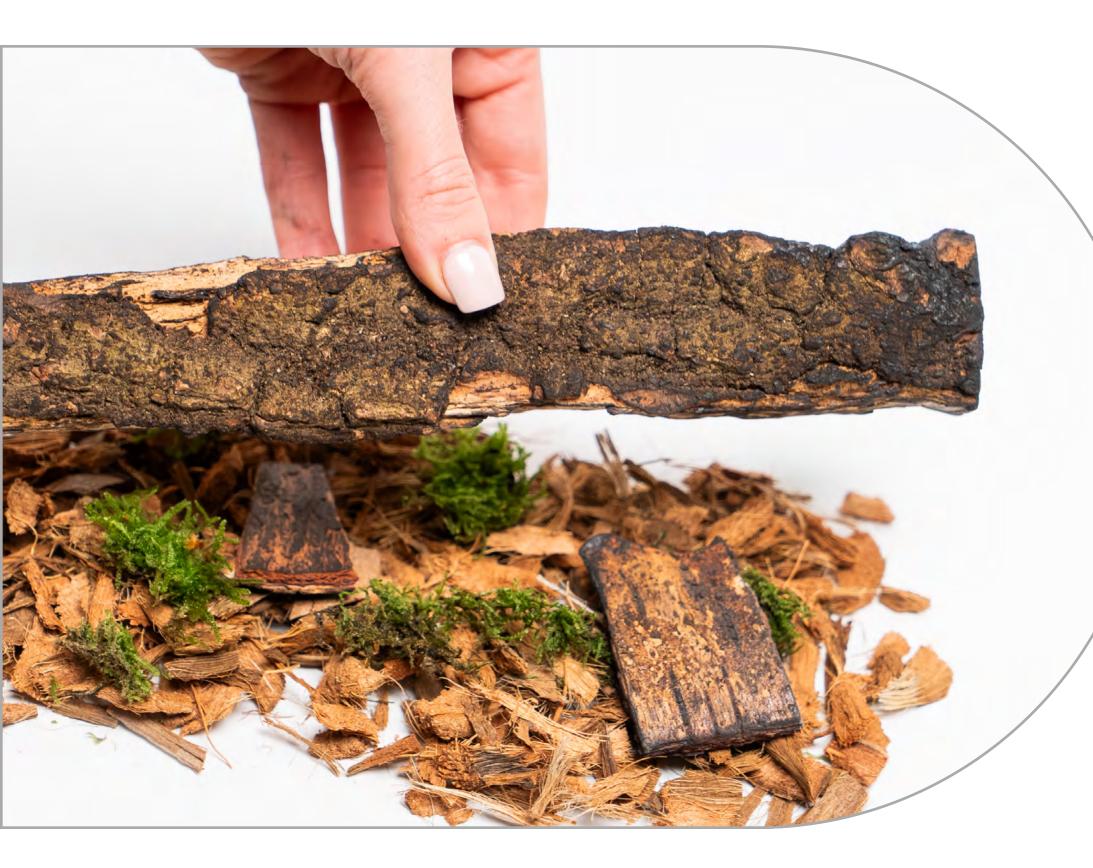

# **BRITISH WOODLAND LOGS**

The perfect finishing touch in the worlds most realistic electric fire, created with materials from nature itself. Starting with a trio to the fundamental fuel beds to recreate the essence of the forest floor; organic husk, green moss land and charred chippings create the