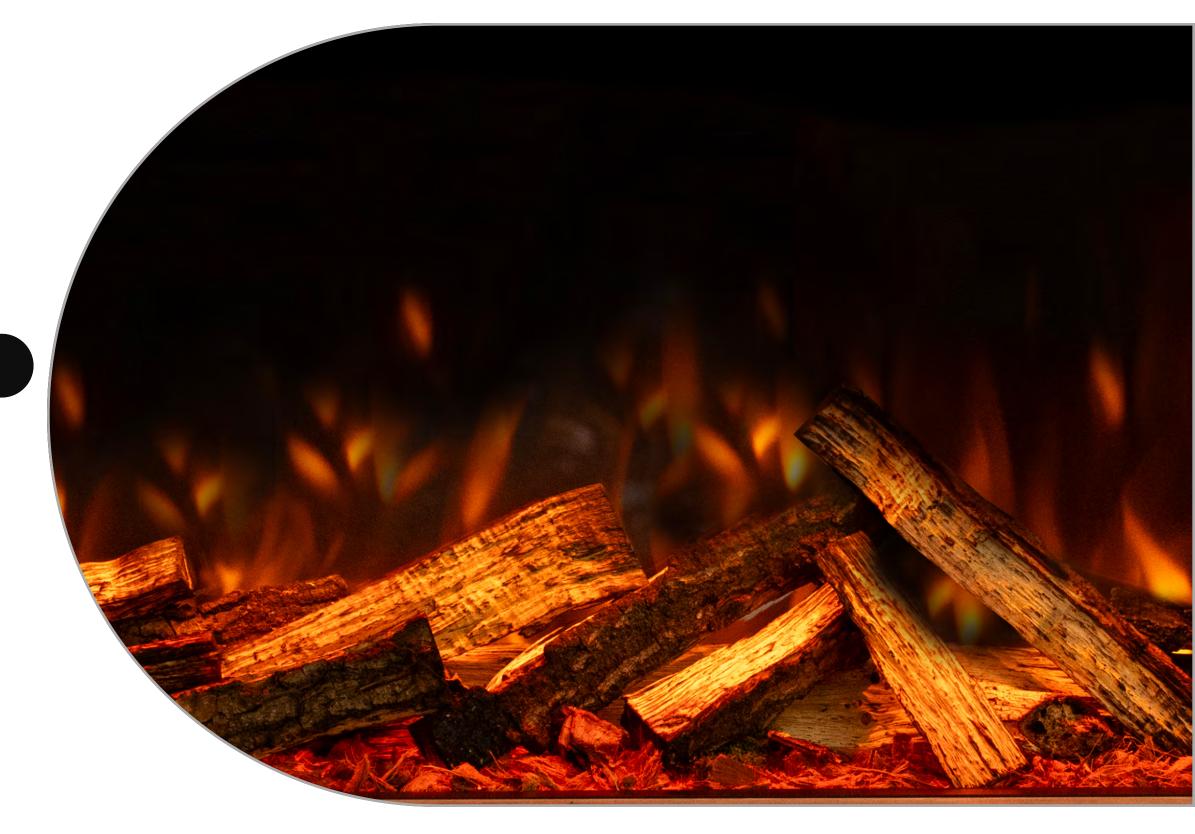

# **BRITISH WOODLAND LOGS**

The perfect finishing touch in the worlds most realistic electric fire, created with materials from nature itself. Starting with a trio to the fundamental fuel beds to recreate the essence of the forest floor; organic husk, green moss land and charred chippings create the

#### B LUXE

If you prefer a clean cut, engineered look, choose the **Luxe**.