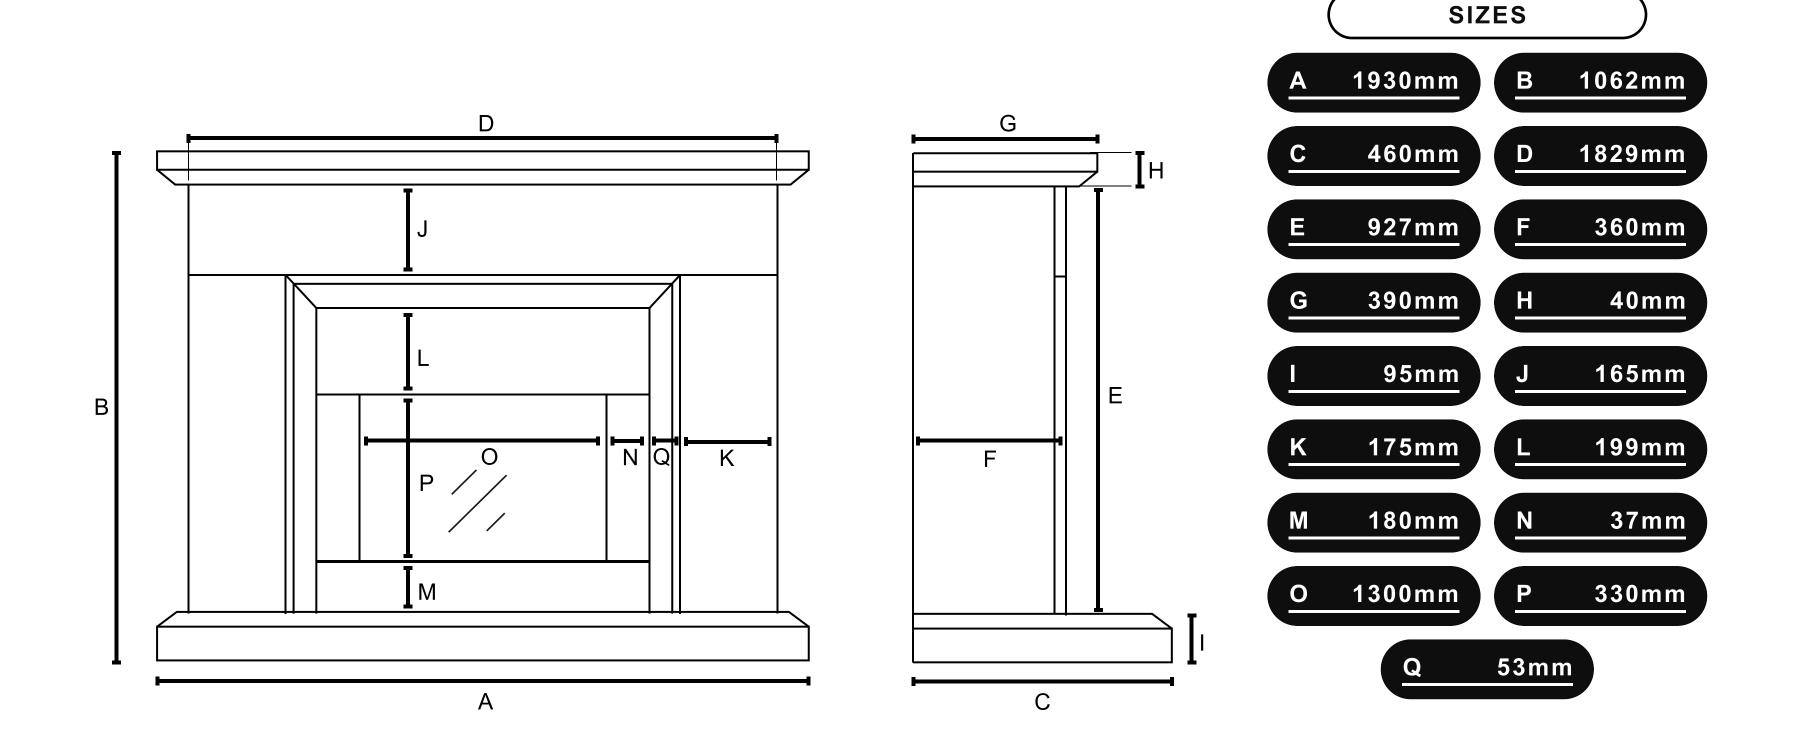

# **COSTELLO 1300**

**INFORMATION SHEET** 



DIMENSIONS



# **AVAILABLE IN 3 SIZES**



## **CHOOSE YOUR MARBLE**

Our exquisite range of suites are available in a vast range of naturally beautiful stones. Choose to have your Bespoke electric suite crafted in one beautiful colour, or step outside your comfort zone and add in a second 'highlight' stone to complement your 'primary' choice.

See something in store you like? Speak to your sales advisor for more information on showroom exclusive marbles

CLASSIC STONE COLLECTION





FEATURES

**iii** SMART CONTROL







Step into the future, where convenience meets innovation. Take command effortlessly through the dedicated app, using the LCD remote control or the discreetly designed touch screen.

### **MULTI-FUEL PACKAGE**



### INCLUDES 🏵

- White Pebbles
- Ice Glass
- Charred Glass
- Smoulder