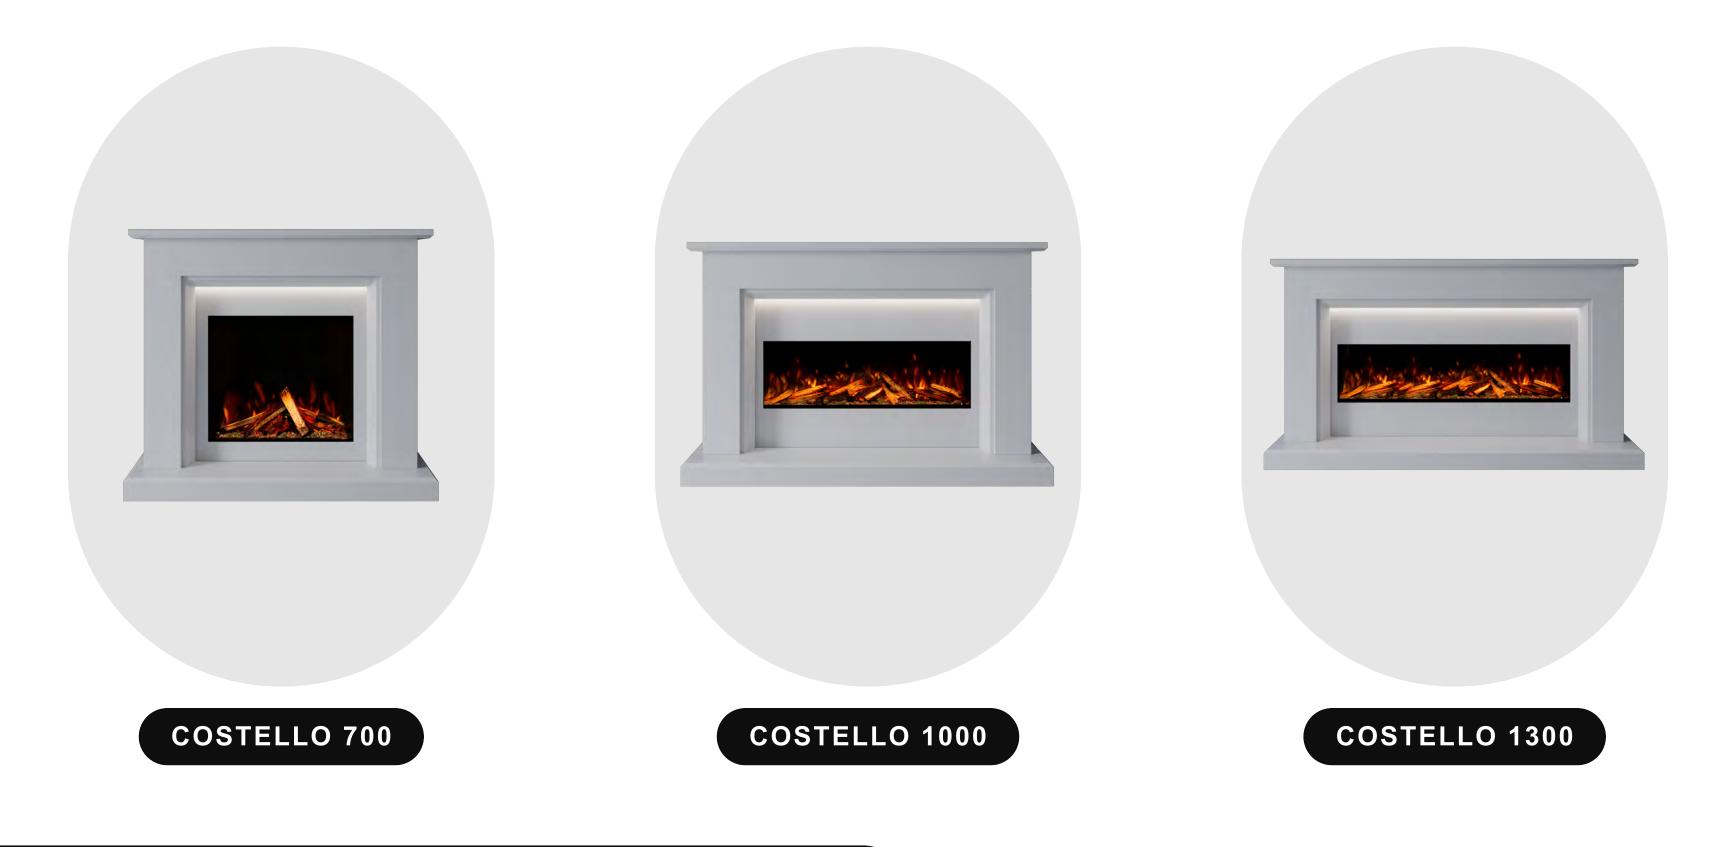

# **COSTELLO 1300**

**INFORMATION SHEET** 



DIMENSIONS



# **AVAILABLE IN 3 SIZES**



## **CHOOSE YOUR MARBLE**

Our exquisite range of suites are available in a vast range of naturally beautiful stones. Choose to have your Bespoke electric suite crafted in one beautiful colour, or step outside your comfort zone and add in a second 'highlight' stone to complement your 'primary' choice.

See something in store you like? Speak to your sales advisor for more information on showroom exclusive marbles

CLASSIC STONE COLLECTION





FEATURES

**iii** SMART CONTROL







Step into the future, where convenience meets innovation. Take command effortlessly through the dedicated app, using the LCD remote control or the discreetly designed touch screen.

### **MULTI-FUEL PACKAGE**



### INCLUDES 🏵

- White Pebbles
- Ice Glass
- Charred Glass
- Smouldering Ember LED's
- Choice of lo