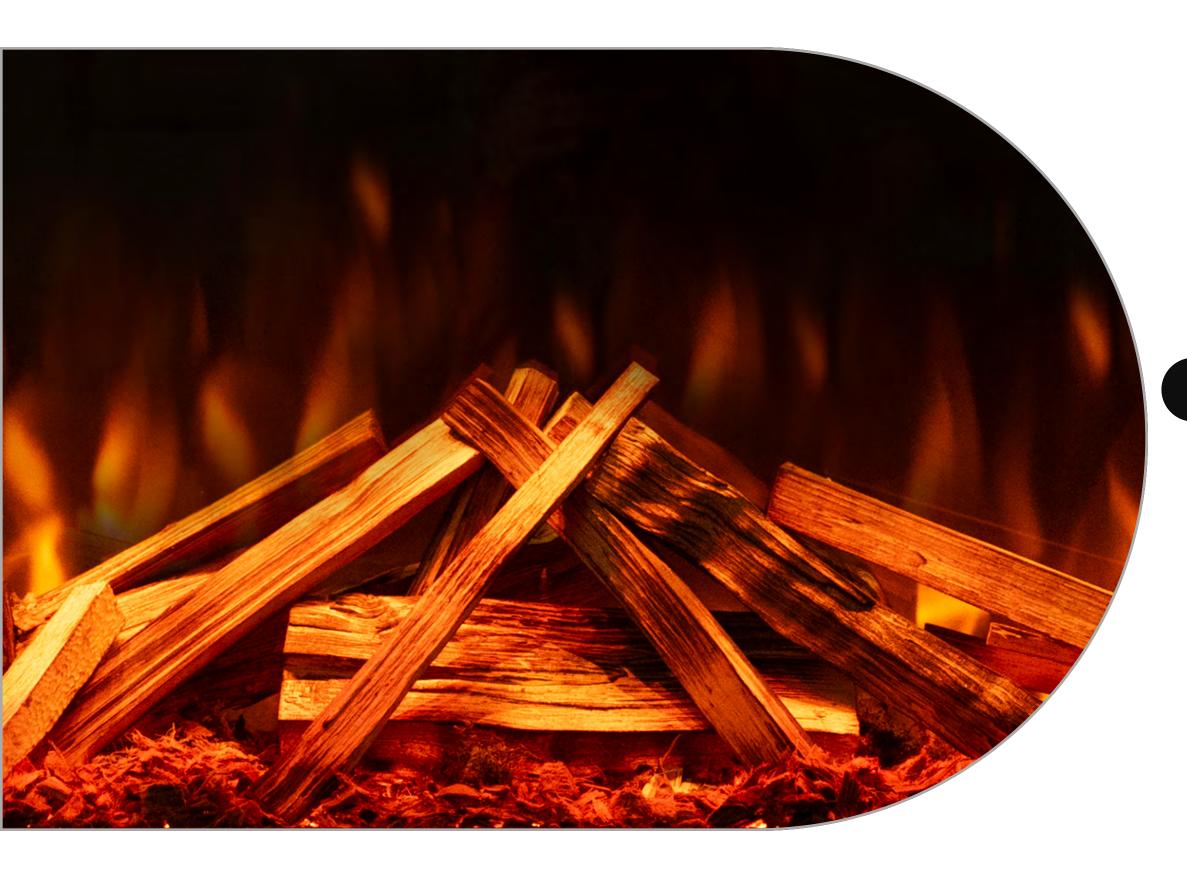

# **BRITISH WOODLAND LOGS**

The perfect finishing touch in the worlds most realistic electric fire, created with materials from nature itself. Starting with a trio to the fundamental fuel beds to recreate the essence of the forest floor; organic husk, green moss land and charred chippings create the

#### œ∋ OAK

For a more rustic campfire feel, the **Oak** logs are the perfect choice.